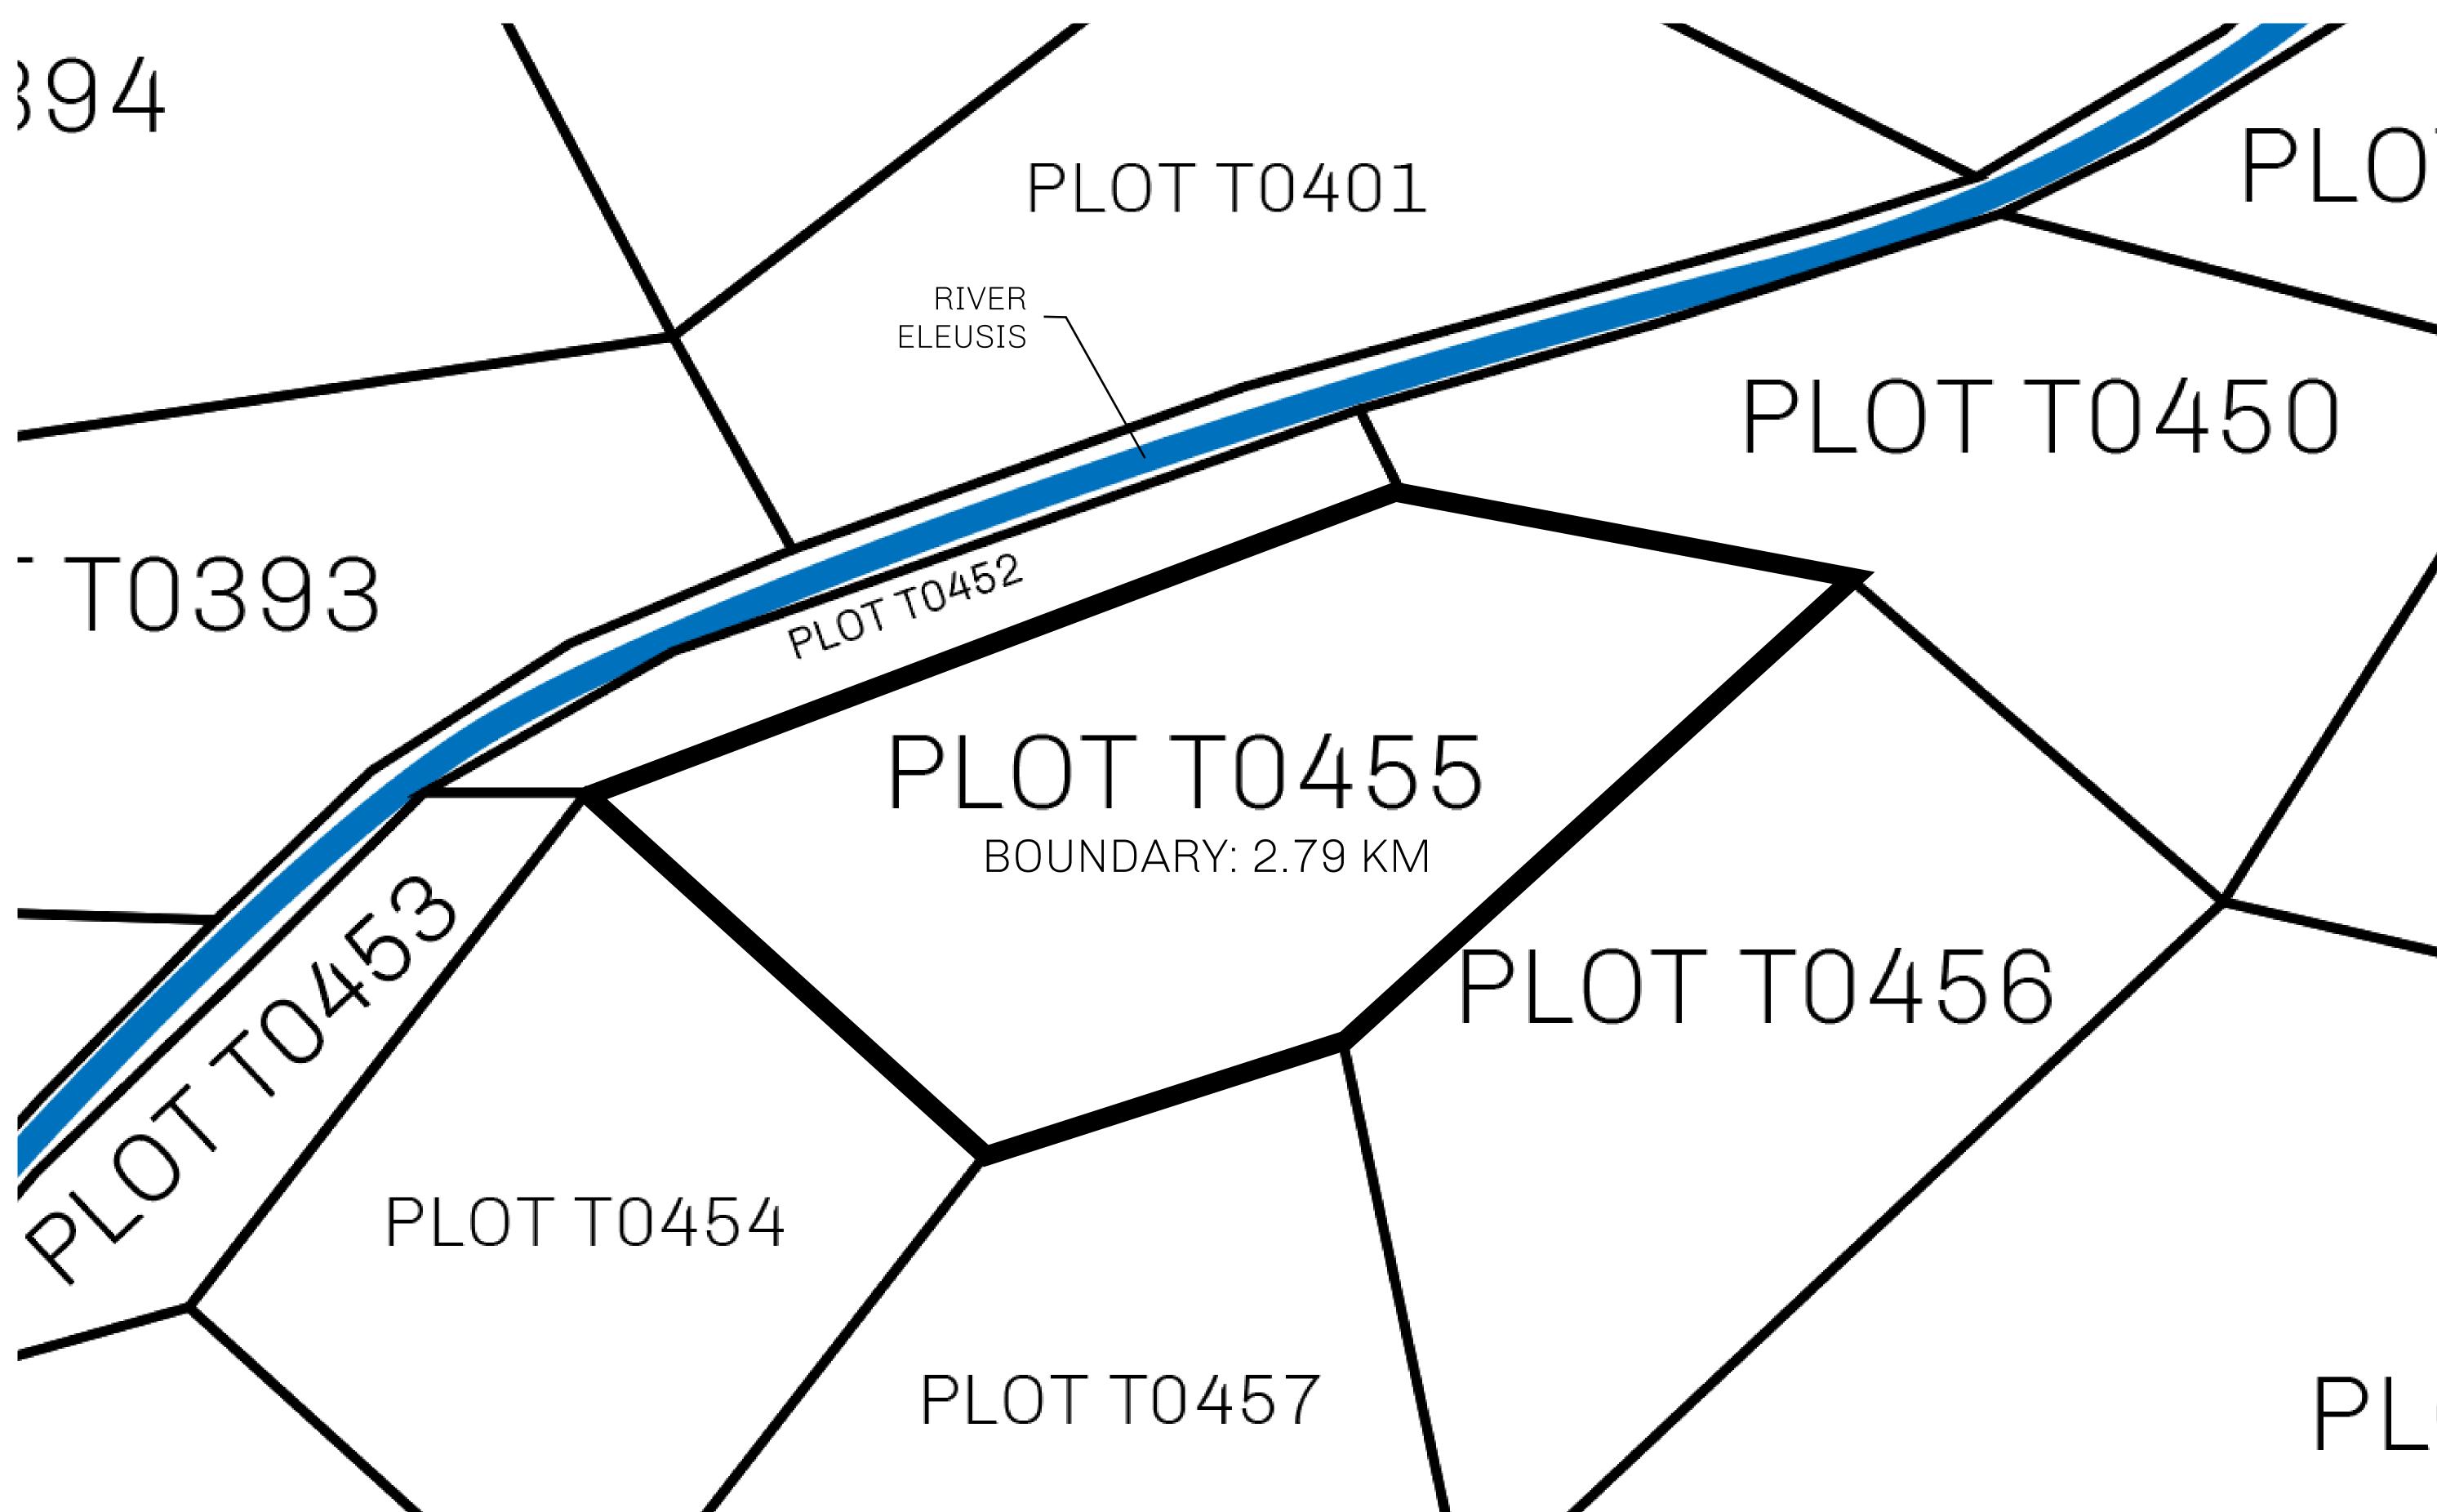

## GEOGRAPHY

COASTLINE
BORDERS
HIGHEST POINT
LOWEST POINT
PLOTS
SCALE

193.03 KM (119.94 MILES)
OCEAN, THE GREAT EMPIRE
MT ELEUTHERIA +1392 M
PUERTO DE LTT 0 M

1045

1:50000

## H.M. LNFT Land Registry

TITLE NUMBER

ADMINISTRATIVE AREA

TERRITORIO LTT ST

ISSUED 22 November 2021

SCALE **1/50000** 

OWNER ENTITLEMENT

Type W-T: Share of 0.1% of all BUN sales (rewarded in Credits) plus 1% of all LTT redeemed based on