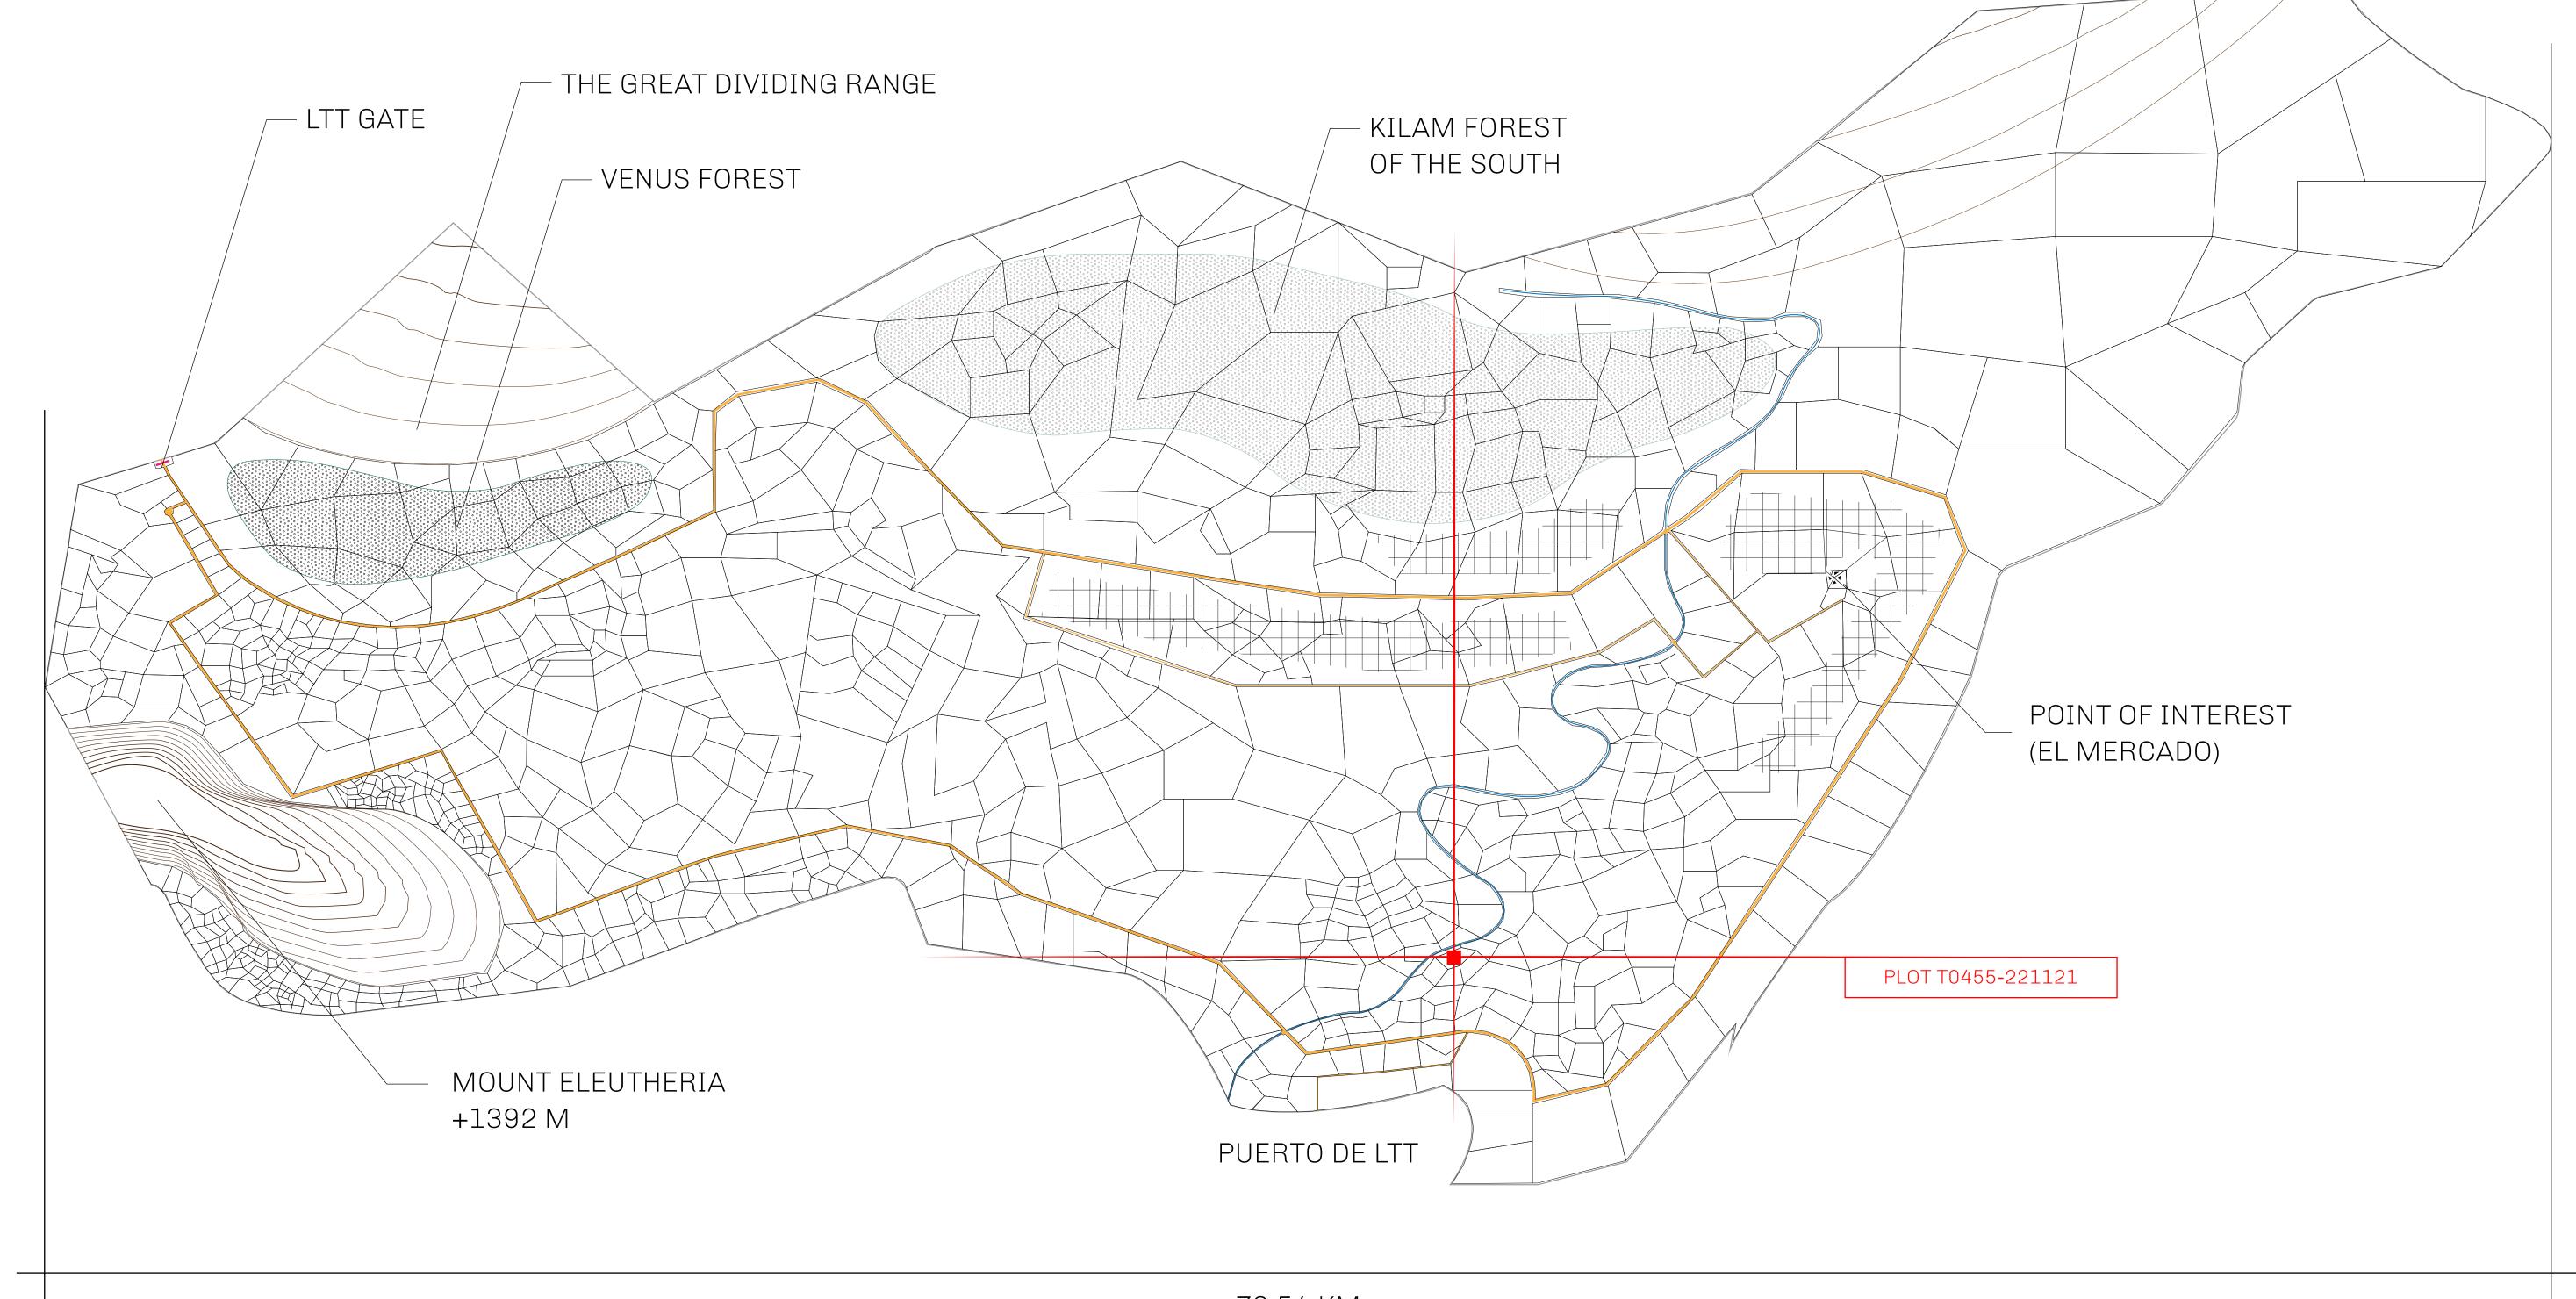

## THE SPANISH ARMADA

The most flamboyant of all of the states, this Spanish-speaking territory houses a clash of cultures. From the LTT trades in the El Mercado district to the solicitations for invites to the Great Empire, and even the traveling Caravans, it is a transient place; people are always on the move on the way to the Great Empire or a trek through the Dividing Range to the Royaume De Satoshi. Commerce uses derivations of LTT such as LTTE, LTTB, and LTTC.

## GEOGRAPHY

COASTLINE
BORDERS
HIGHEST POINT
LOWEST POINT
PLOTS
SCALE

193.03 KM (119.94 MILES)
OCEAN, THE GREAT EMPIRE
MT ELEUTHERIA +1392 M
PUERTO DE LTT 0 M

1045

1:50000