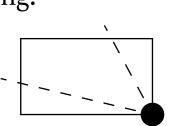

## GEOGRAPHY

COASTLINE BORDERS HIGHEST POINT LOWEST POINT PLOTS SCALE

193.03 KM (119.94 MILES) OCEAN, THE GREAT EMPIRE MT ELEUTHERIA +1392 M PUERTO DE LTT O M 1045 1:50000

73.54 KM

**OFFICIAL PERSPECTIVE SHEET FOR FILING** Indicate vantage point for each drawing. Copy and mark each sheet required prior to filing.

Guide - Vantage point should be indicated as shown in the diagram: