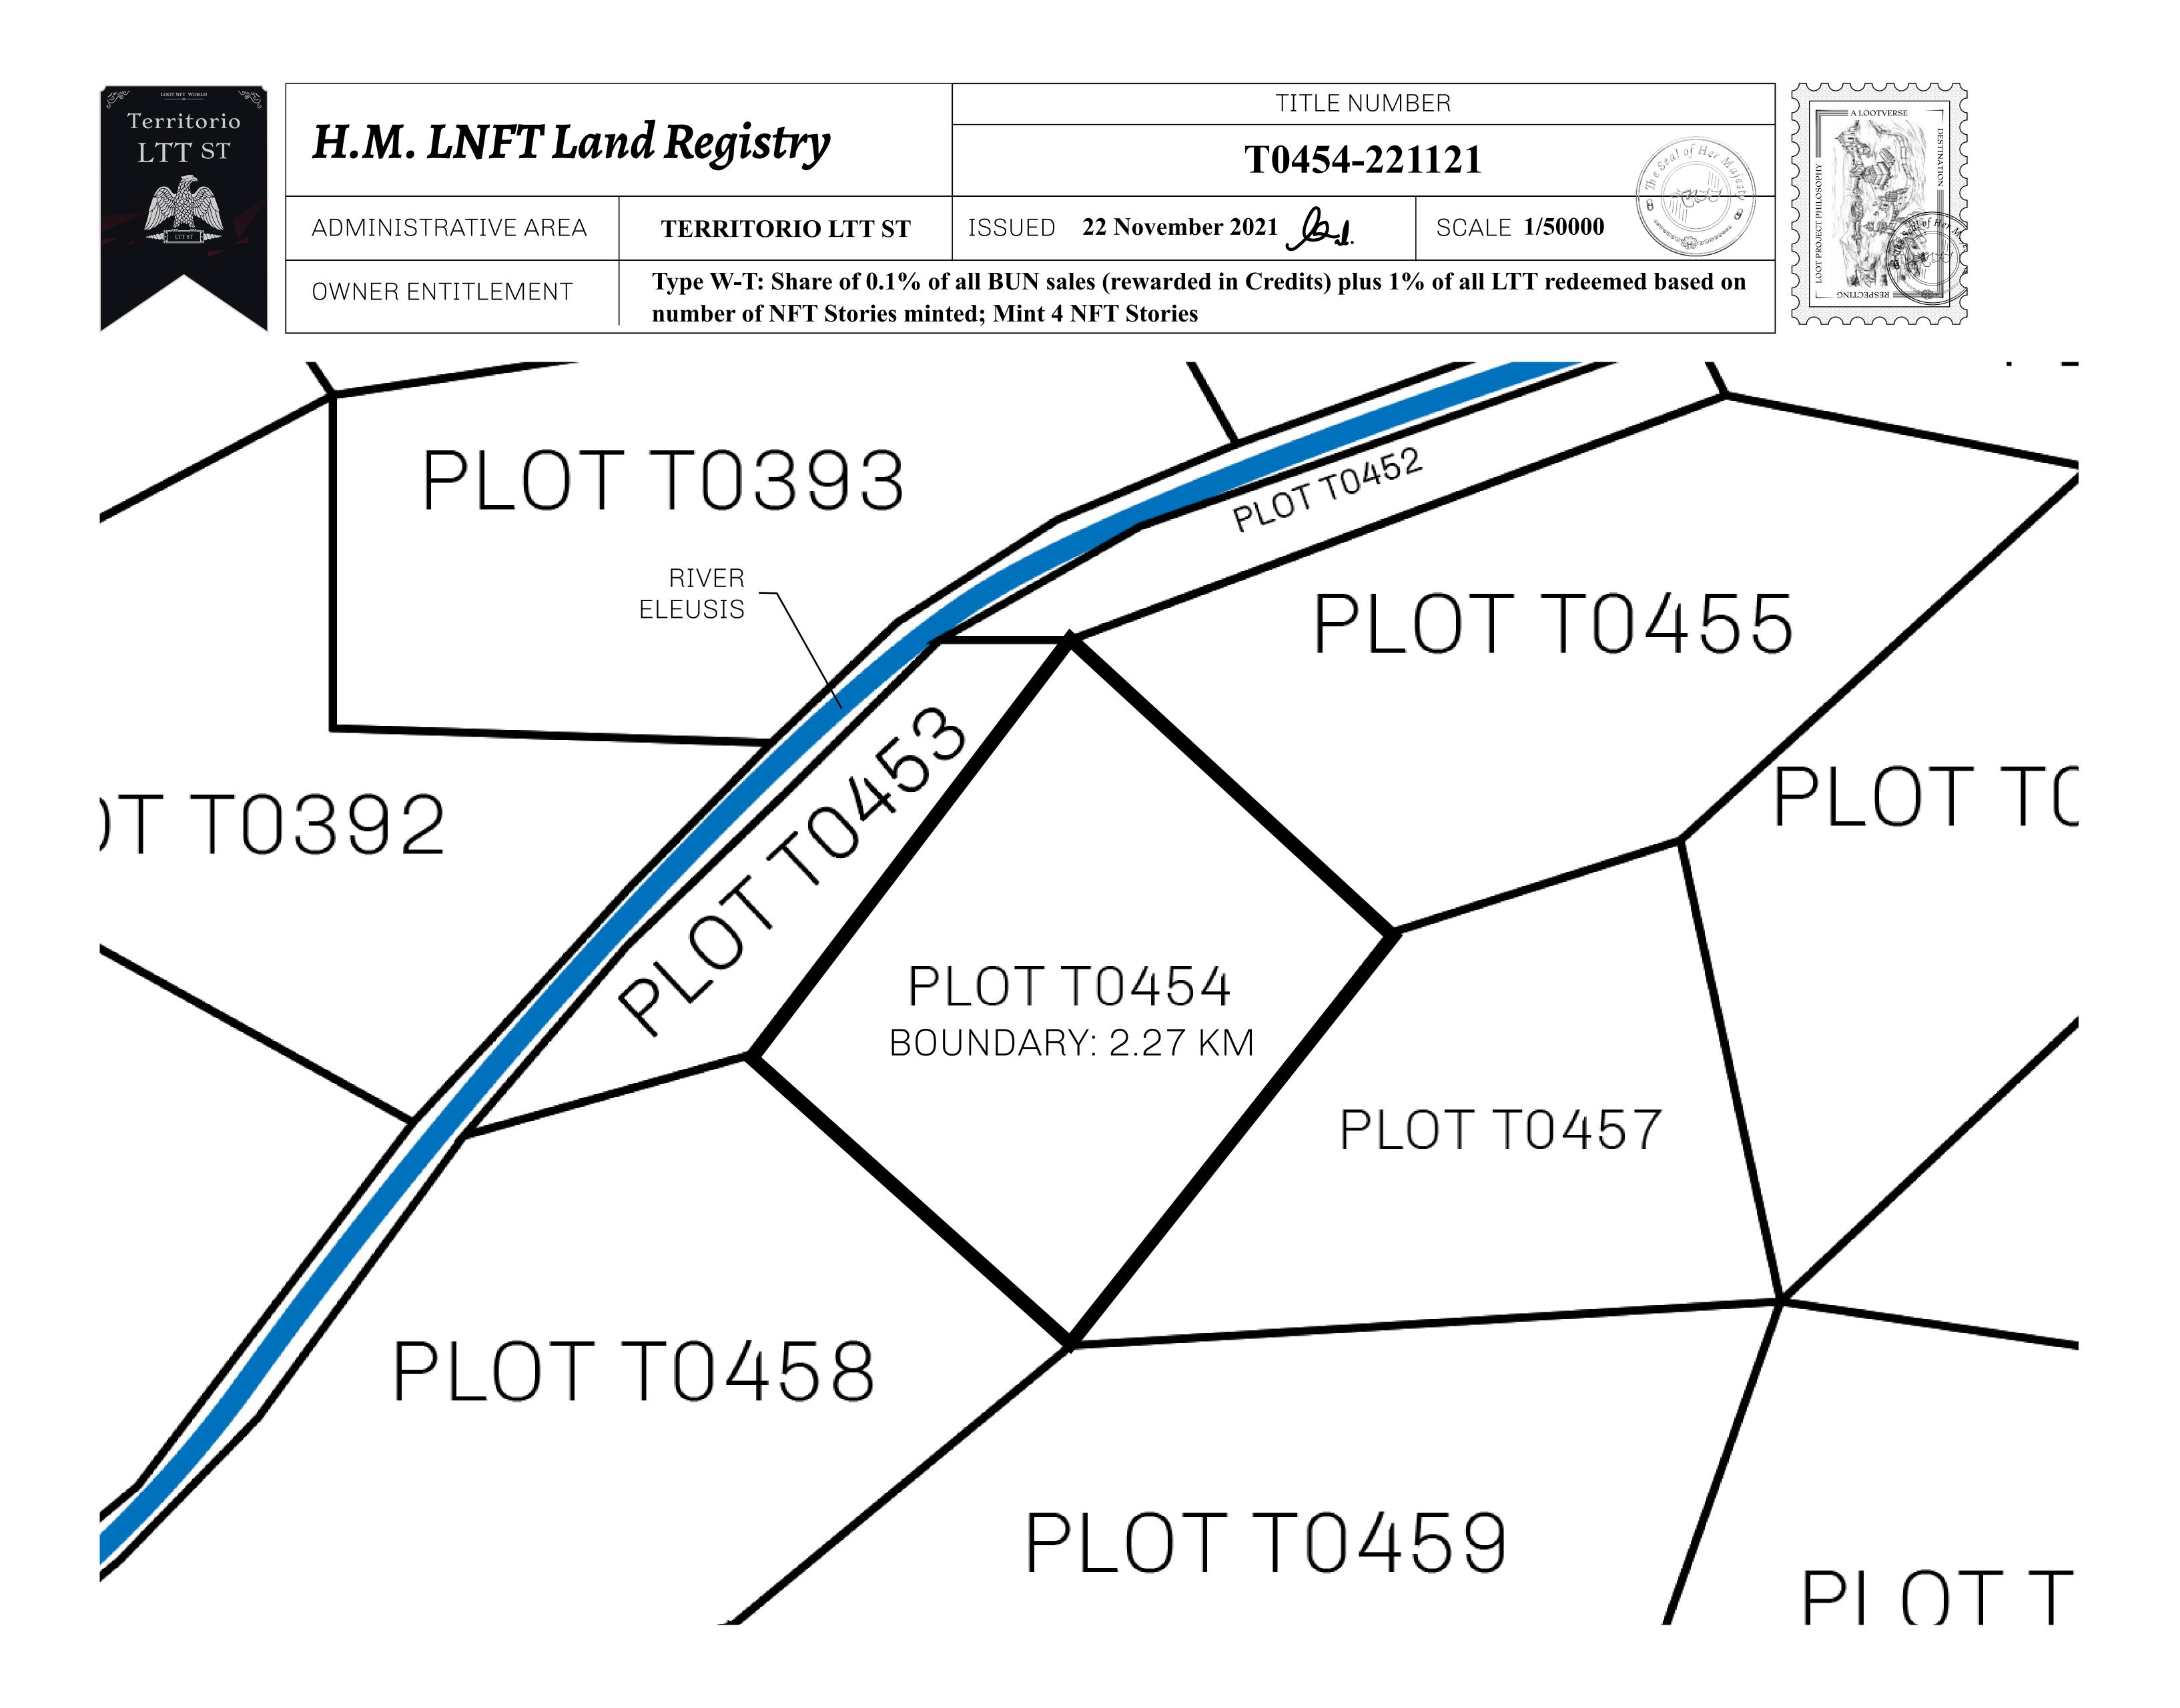

## GEOGRAPHY

COASTLINE BORDERS HIGHEST POINT LOWEST POINT PLOTS SCALE

193.03 KM (119.94 MILES) OCEAN, THE GREAT EMPIRE MT ELEUTHERIA +1392 M PUERTO DE LTT O M 1045 1:50000

73.54 KM

**OFFICIAL PERSPECTIVE SHEET FOR FILING** Indicate vantage point for each drawing. Copy and mark each sheet required prior to filing.