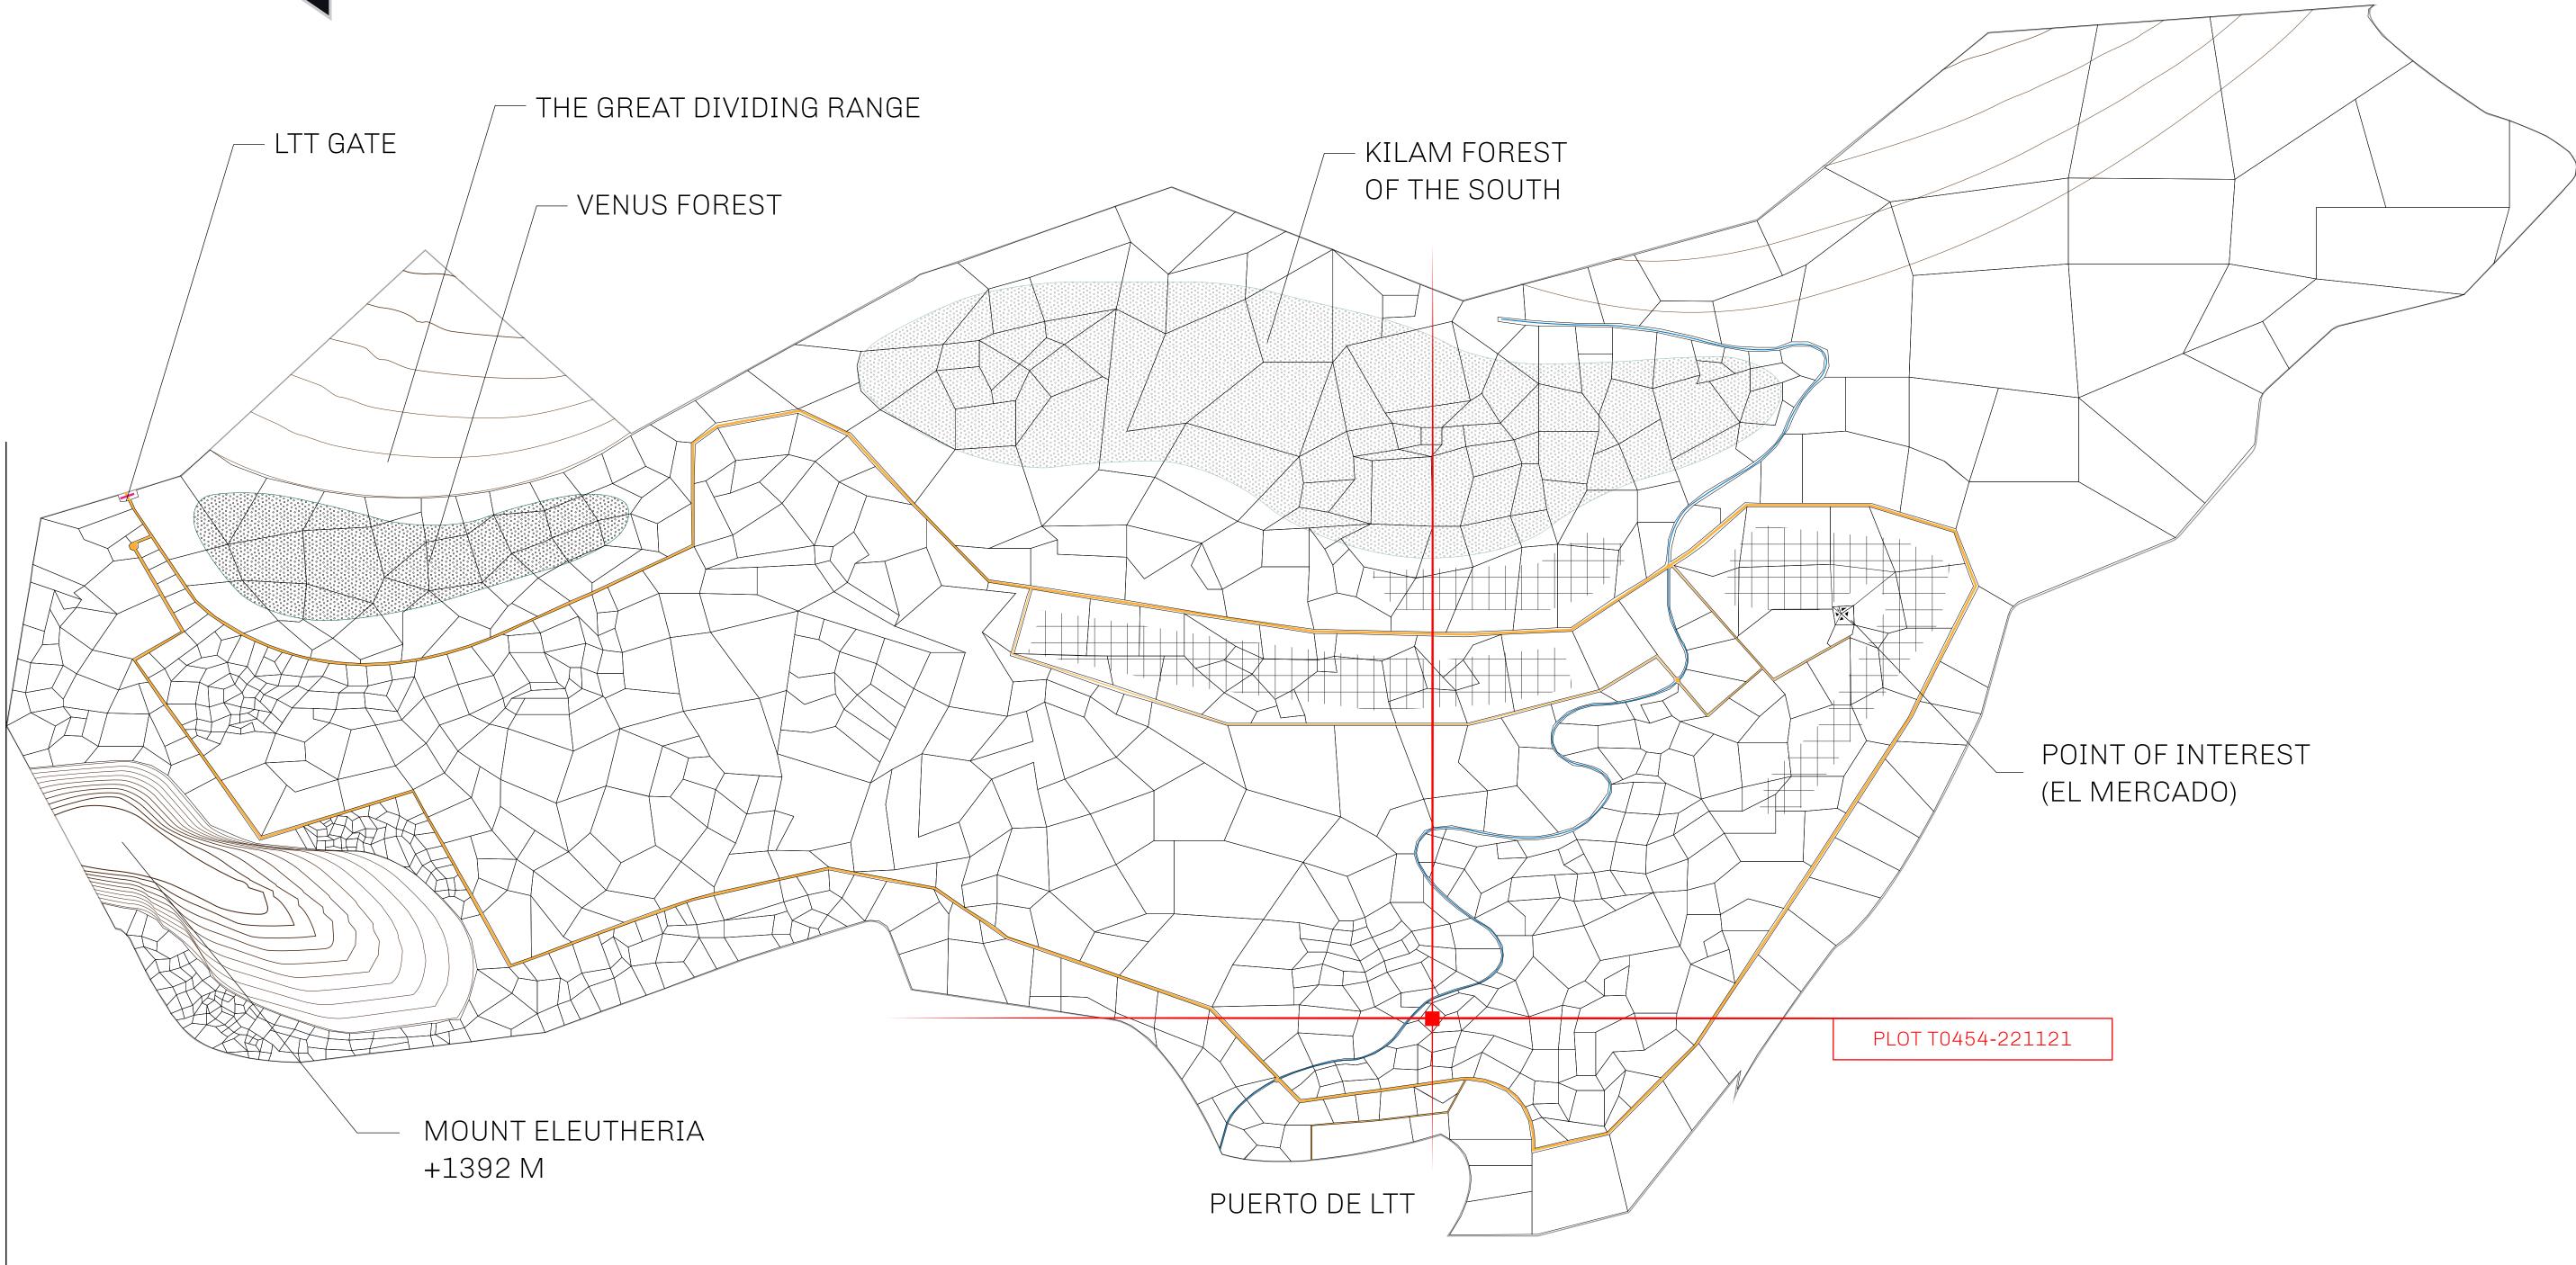

## THE SPANISH ARMADA

The most flamboyant of all of the states, this Spanish-speaking territory houses a clash of cultures. From the LTT trades in the El Mercado district to the solicitations for invites to the Great Empire, and even the traveling Caravans, it is a transient place; people are always on the move on the way to the Great Empire or a trek through the Dividing Range to the Royaume De Satoshi. Commerce uses derivations of LTT such as LTTE, LTTB, and LTTC.

## GEOGRAPHY

COASTLINE BORDERS HIGHEST POINT LOWEST POINT PLOTS SCALE

193.03 KM (119.94 MILES) OCEAN, THE GREAT EMPIRE MT ELEUTHERIA +1392 M PUERTO DE LTT O M 1045 1:50000

73.54 KM

**OFFICIAL PERSPECTIVE SHEET FOR FILING** Indicate vantage point for each drawing. Copy and mark each sheet required prior to filing.