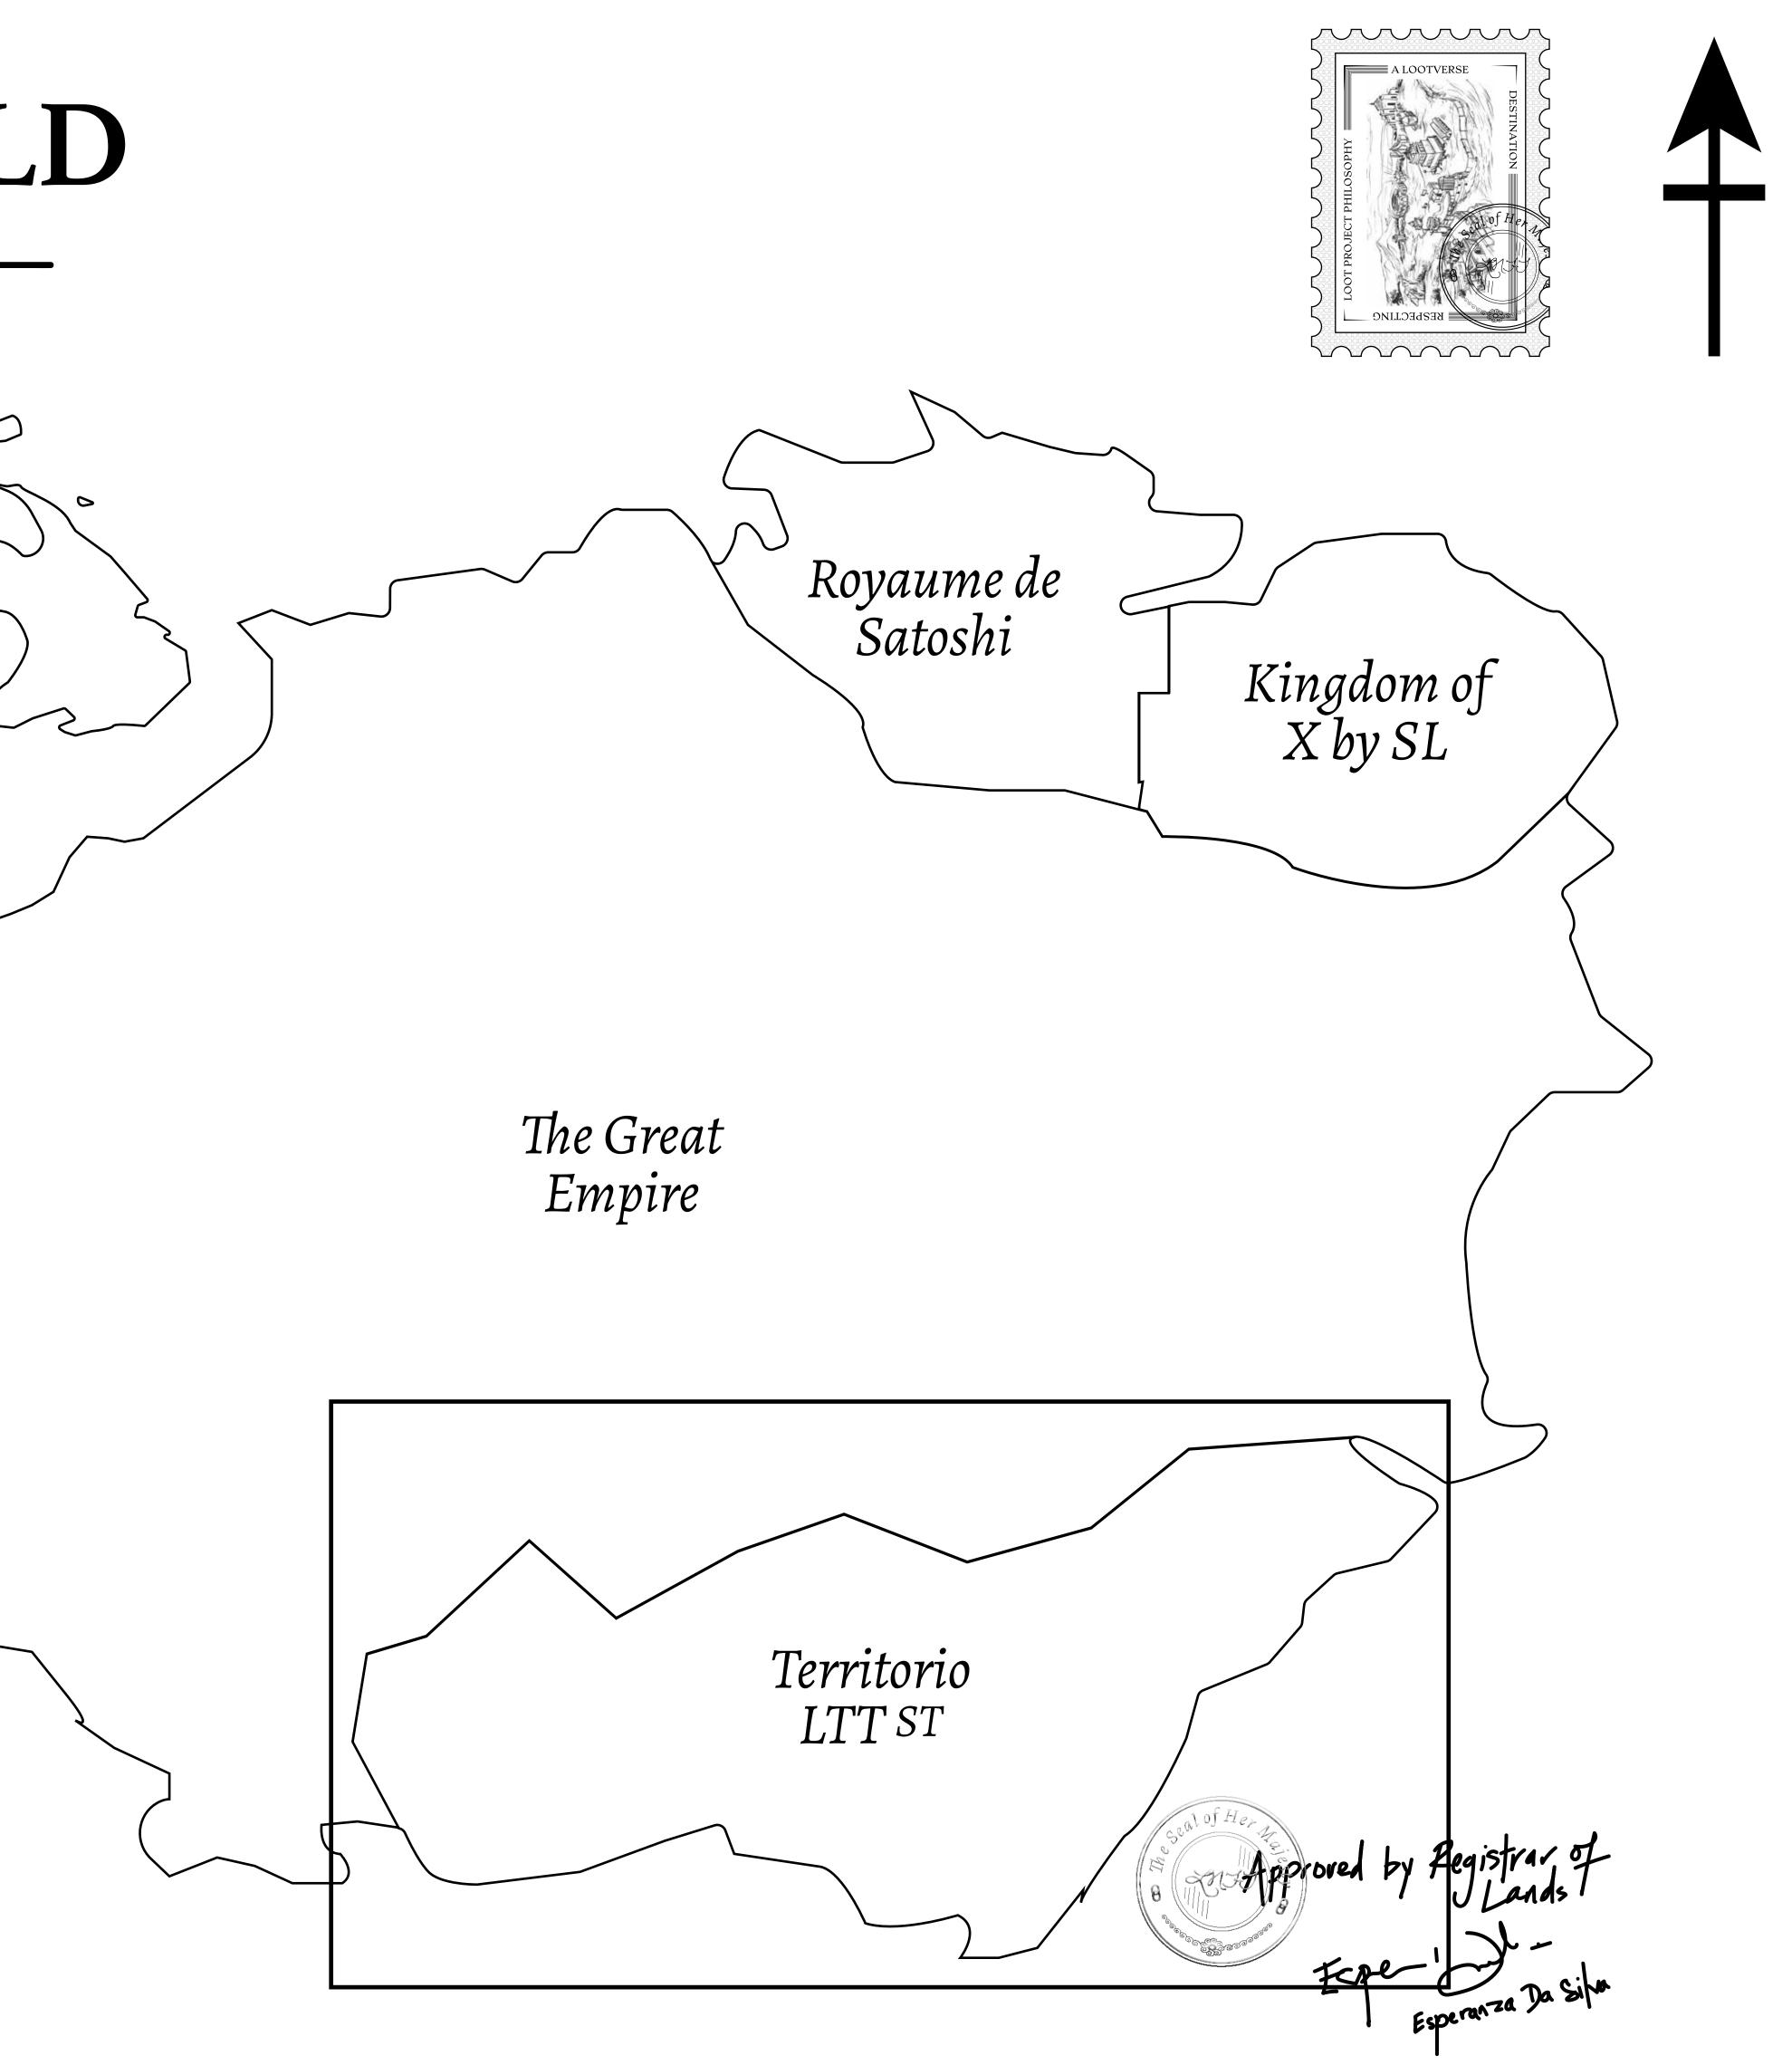

#### THE SPANISH ARMADA

The most flamboyant of all of the states, this Spanish-speaking territory houses a clash of cultures. From the LTT trades in the El Mercado district to the solicitations for invites to the Great Empire, and even the traveling Caravans, it is a transient place; people are always on the move on the way to the Great Empire or a trek through the Dividing Range to the Royaume De Satoshi. Commerce uses derivations of LTT such as LTTE, LTTB, and LTTC.

### H.M. LNFT Land Registry

ADMINISTRATIVE AREA

OWNER ENTITLEMENT

TERRITORIO

Type W-T: Sha number of NF