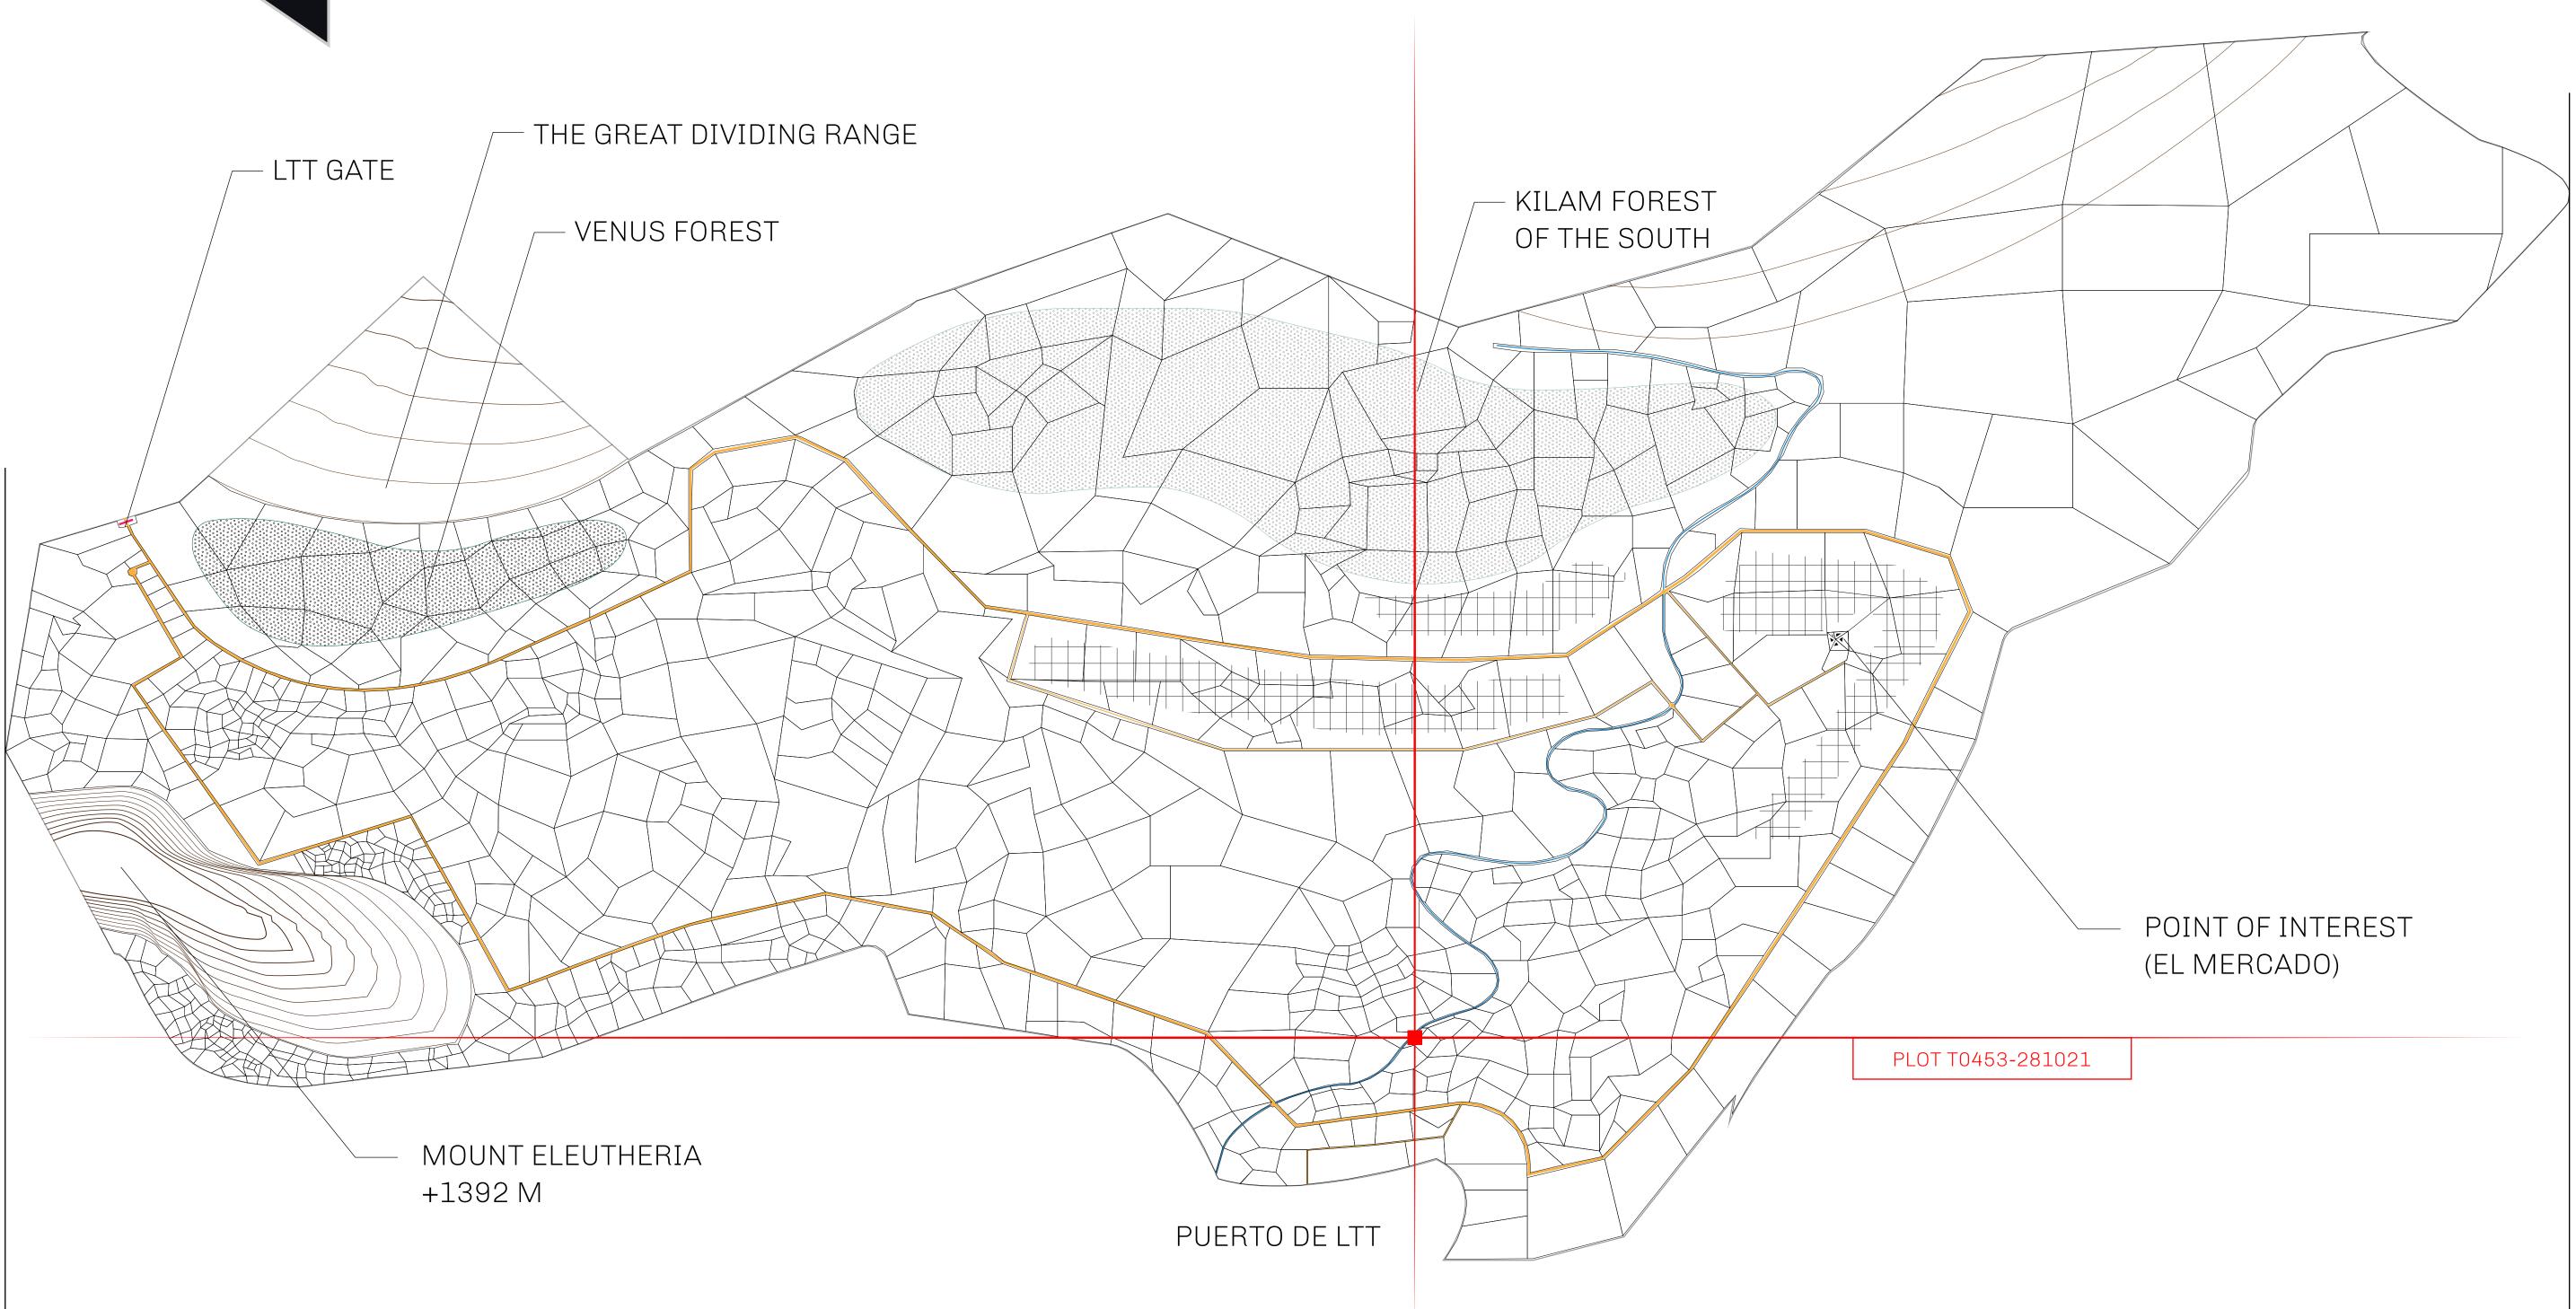

#### THE SPANISH ARMADA

The most flamboyant of all of the states, this Spanish-speaking territory houses a clash of cultures. From the LTT trades in the El Mercado district to the solicitations for invites to the Great Empire, and even the traveling Caravans, it is a transient place; people are always on the move on the way to the Great Empire or a trek through the Dividing Range to the Royaume De Satoshi. Commerce uses derivations of LTT such as LTTE, LTTB, and LTTC.

#### GEOGRAPHY

COASTLINE BORDERS HIGHEST POINT LOWEST POINT PLOTS SCALE

193.03 KM (119.94 MILES) OCEAN, THE GREAT EMPIRE MT ELEUTHERIA +1392 M PUERTO DE LTT O M 1045 1:50000

# OTT0392

| y                               | TITLE NUMBER<br><b>T0453-281021</b> |                                   |             |                     |
|---------------------------------|-------------------------------------|-----------------------------------|-------------|---------------------|
|                                 |                                     |                                   |             |                     |
| are of 0.1% of<br>T Stories min |                                     |                                   | edits) plus | 1% of all LTT redee |
|                                 |                                     |                                   |             |                     |
|                                 |                                     |                                   |             |                     |
|                                 |                                     |                                   |             |                     |
|                                 | ГΟ                                  | 393                               |             |                     |
|                                 | IU                                  | J J J                             |             |                     |
|                                 |                                     |                                   |             |                     |
|                                 |                                     |                                   |             |                     |
|                                 |                                     |                                   |             |                     |
|                                 |                                     |                                   |             |                     |
|                                 |                                     |                                   | 5           |                     |
|                                 |                                     |                                   | C C         |                     |
|                                 |                                     |                                   |             |                     |
|                                 |                                     | $\langle \mathbf{\nabla} \rangle$ |             |                     |
|                                 |                                     |                                   |             |                     |
|                                 | $\bigcirc$                          |                                   | —           |                     |
| $\bigcirc$                      |                                     |                                   | PL(         | OT TC               |
| BOUNDARY: 1.9                   | 14 KM                               |                                   |             |                     |
|                                 |                                     |                                   |             |                     |
|                                 |                                     |                                   |             |                     |
|                                 |                                     |                                   |             |                     |
|                                 |                                     |                                   |             |                     |
|                                 |                                     |                                   |             |                     |