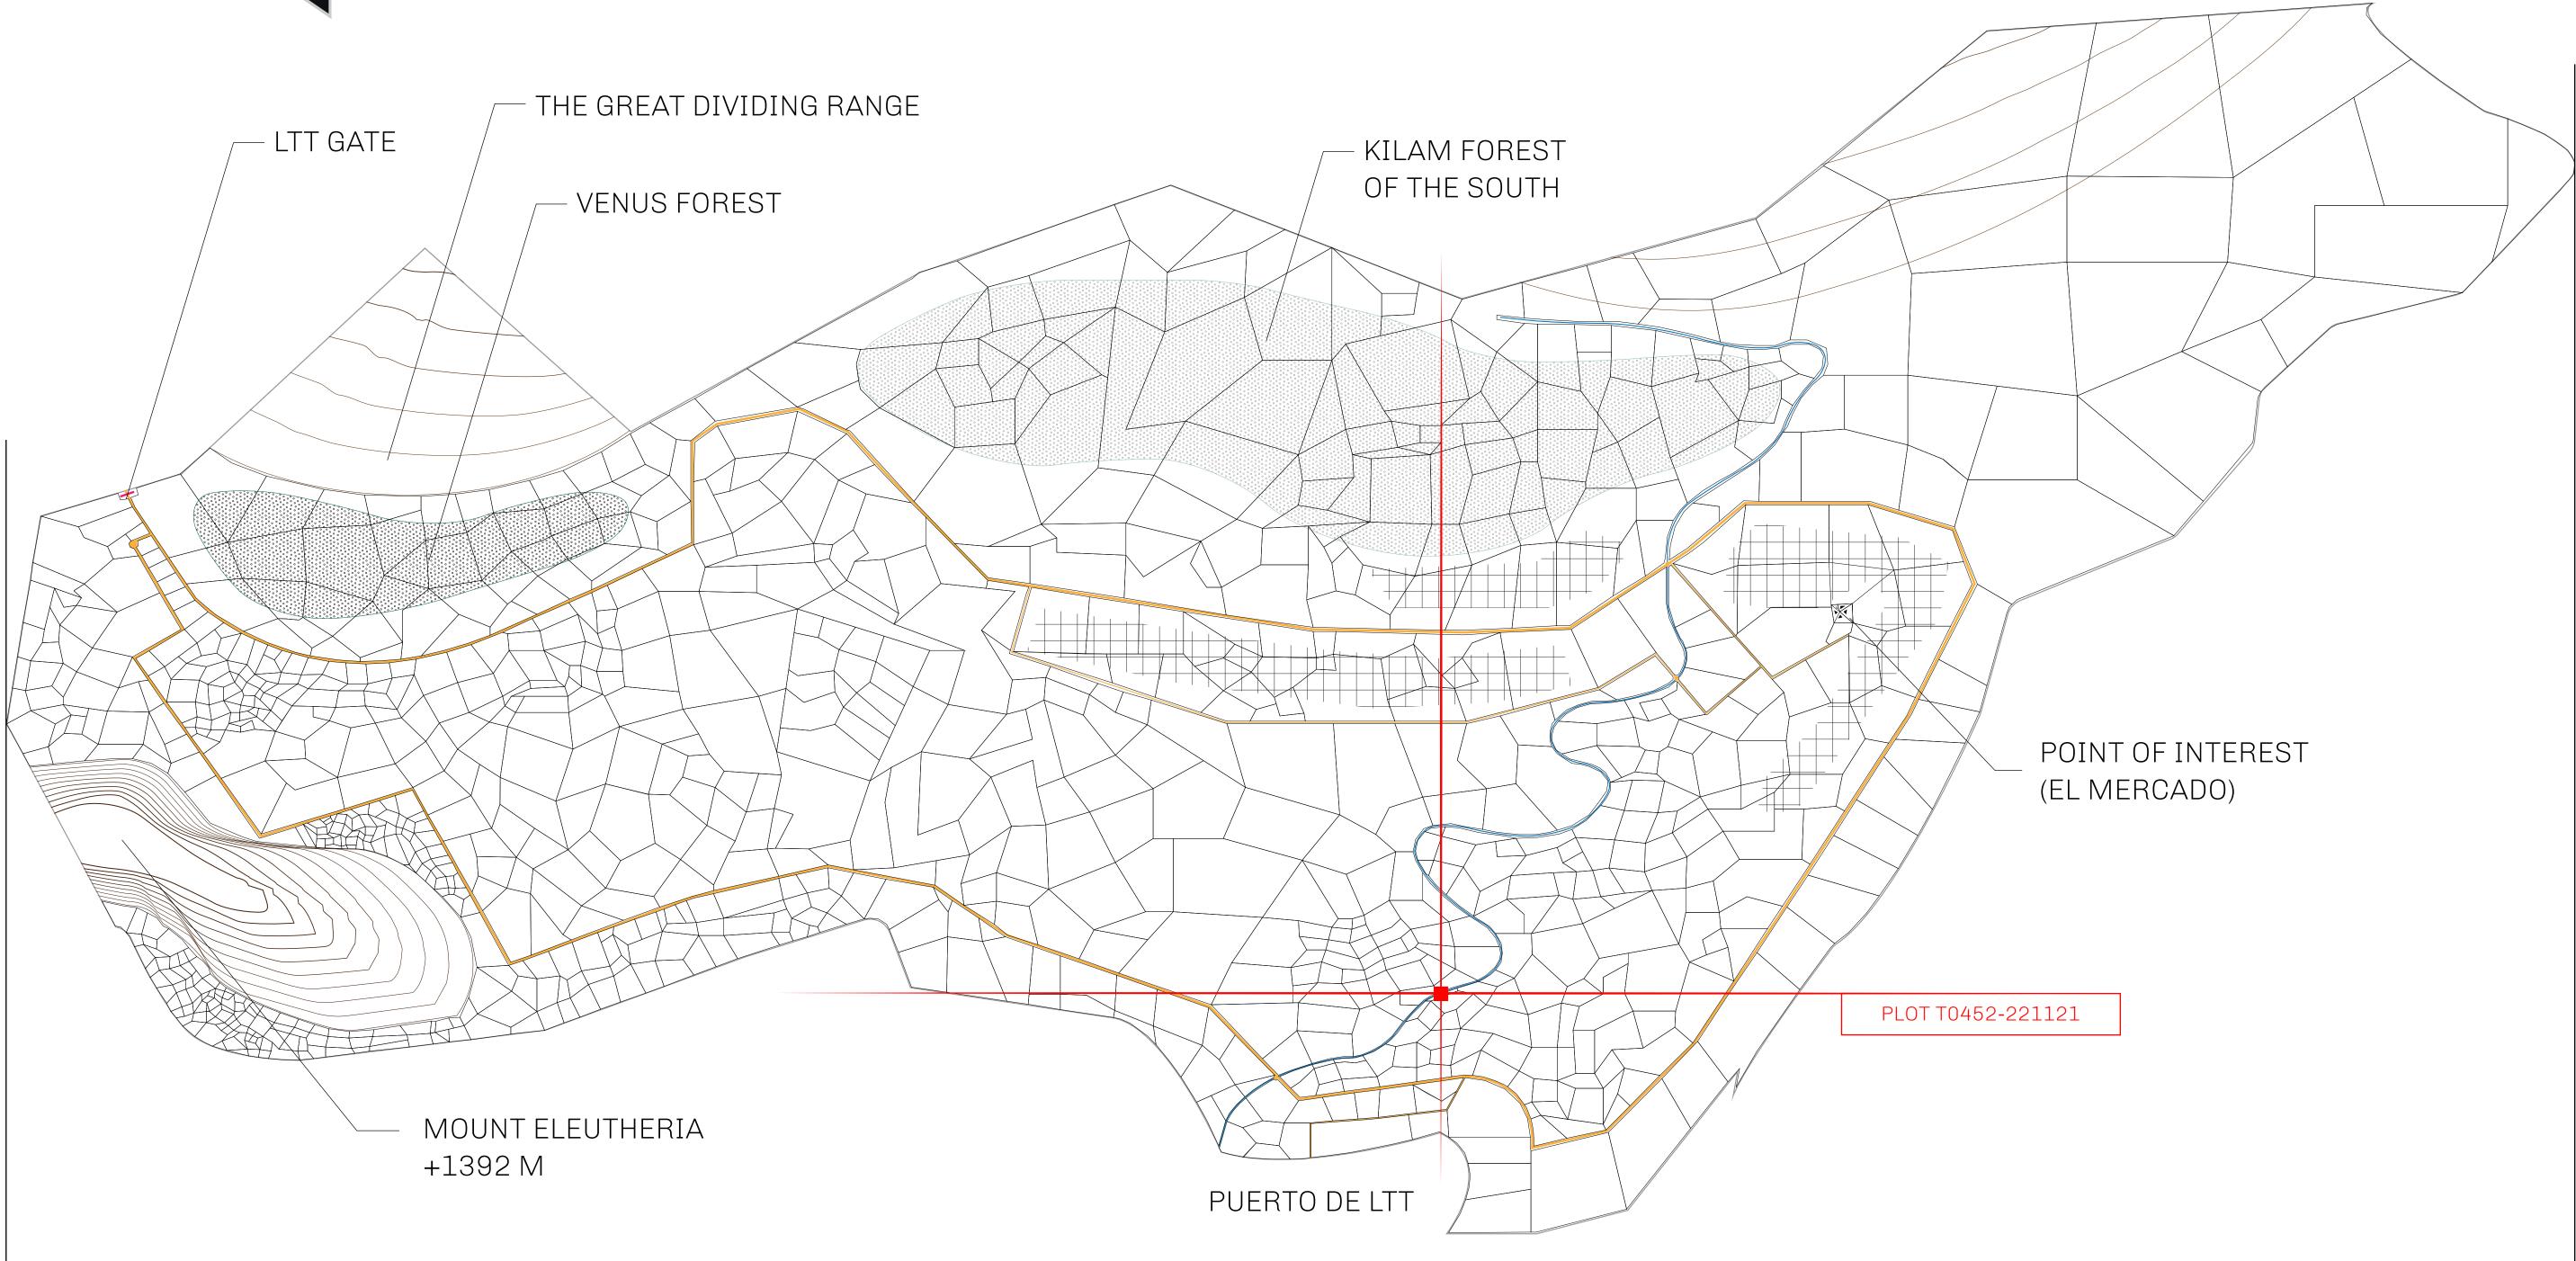

## THE SPANISH ARMADA

The most flamboyant of all of the states, this Spanish-speaking territory houses a clash of cultures. From the LTT trades in the El Mercado district to the solicitations for invites to the Great Empire, and even the traveling Caravans, it is a transient place; people are always on the move on the way to the Great Empire or a trek through the Dividing Range to the Royaume De Satoshi. Commerce uses derivations of LTT such as LTTE, LTTB, and LTTC.

## GEOGRAPHY

COASTLINE BORDERS HIGHEST POINT LOWEST POINT PLOTS SCALE

193.03 KM (119.94 MILES) OCEAN, THE GREAT EMPIRE MT ELEUTHERIA +1392 M PUERTO DE LTT O M 1045 1:50000

73.54 KM

## H.M. LNFT Land Registry

ADMINISTRATIVE AREA

OWNER ENTITLEMENT

TERRITORIO

**Type W-T: Sha** number of NF7

|          | TITLE NUMBER<br><b>T0452-221121</b>                                      |                     |
|----------|--------------------------------------------------------------------------|---------------------|
| y        |                                                                          |                     |
| O LTT ST | ISSUED 22 November 2021 Jb.J.                                            | SCALE 1/50000       |
|          | f all BUN sales (rewarded in Credits) plus 1<br>ited; Mint 4 NFT Stories | 1% of all LTT redee |
|          |                                                                          |                     |
|          |                                                                          | - TO4(              |
|          | FLUI                                                                     | 1040                |
|          |                                                                          | RIVER<br>ELEUSIS    |
|          |                                                                          |                     |
|          |                                                                          |                     |
|          |                                                                          |                     |
|          |                                                                          |                     |
|          | T0452M                                                                   |                     |
| F        | LOT TO 452<br>NDARY: 2.03 KM                                             |                     |
| B        | JUNDA                                                                    |                     |
|          |                                                                          |                     |
|          |                                                                          | 104                 |
|          |                                                                          |                     |
|          |                                                                          |                     |
|          |                                                                          |                     |
|          |                                                                          |                     |
|          |                                                                          |                     |
|          |                                                                          |                     |
|          |                                                                          |                     |