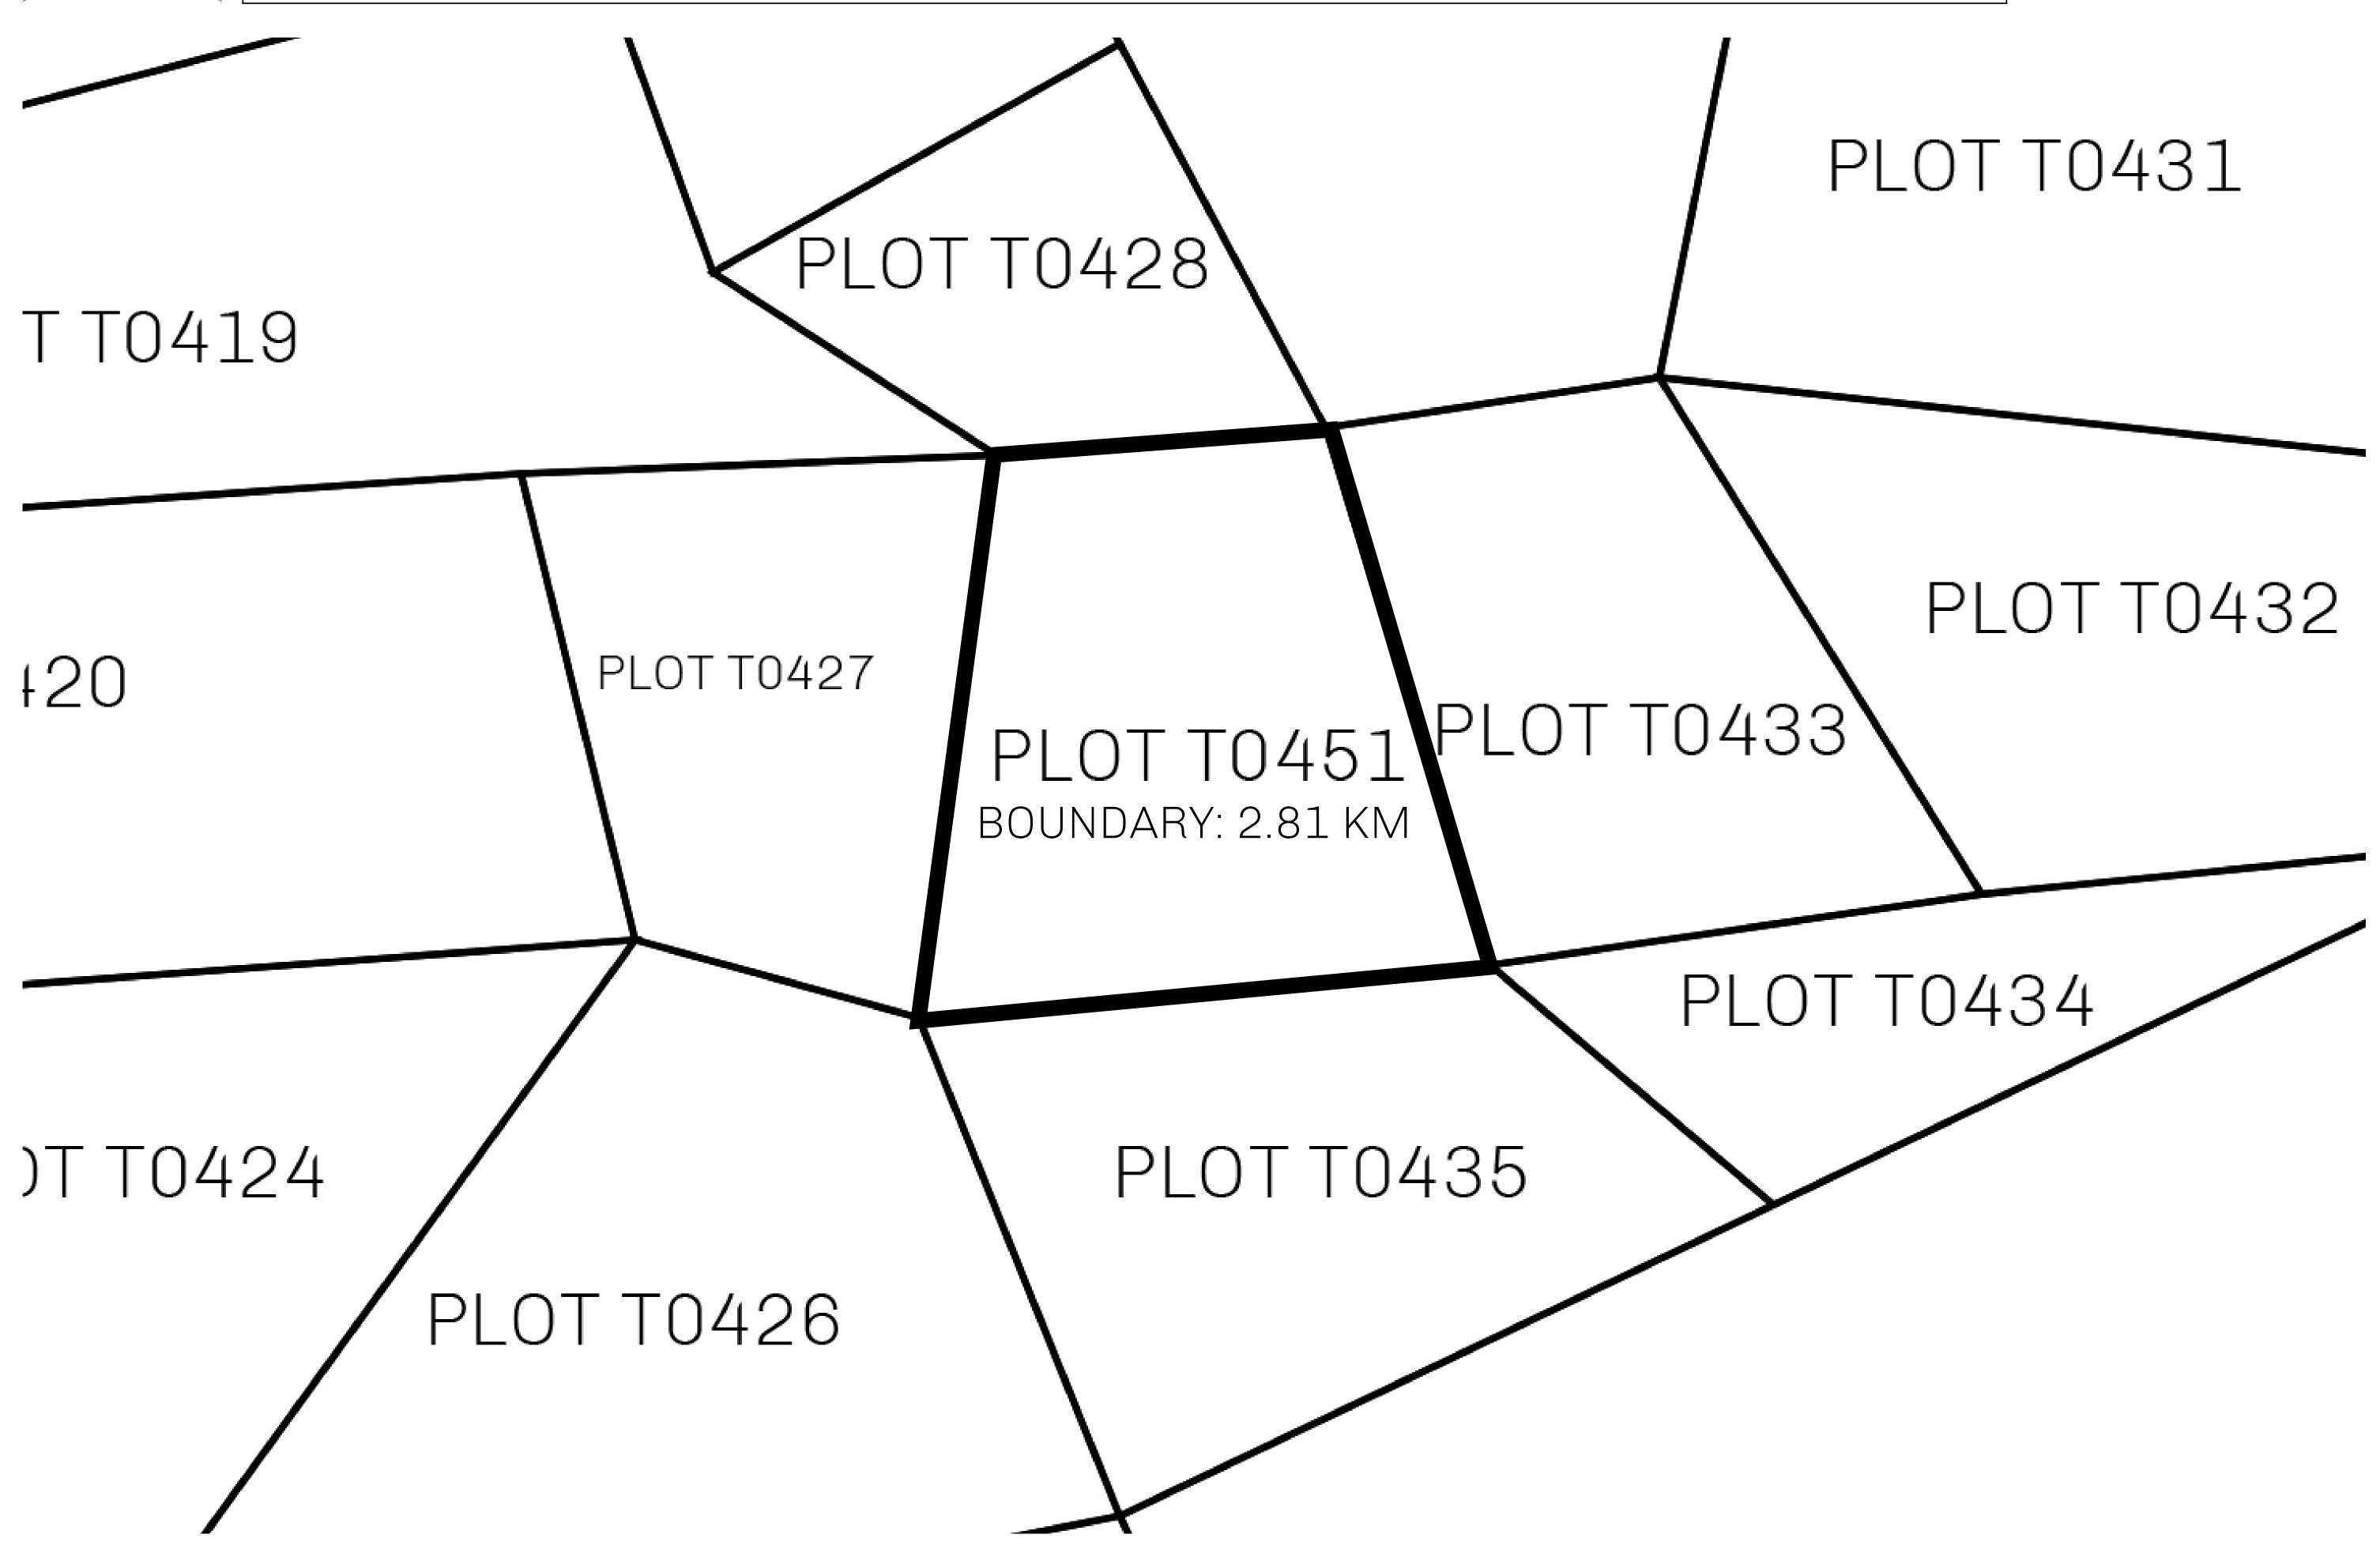

## GEOGRAPHY

COASTLINE BORDERS HIGHEST POINT LOWEST POINT PLOTS SCALE

193.03 KM (119.94 MILES) OCEAN, THE GREAT EMPIRE MT ELEUTHERIA +1392 M PUERTO DE LTT 0 M

1:50000

## H.M. LNFT Land Registry

TITLE NUMBER

ADMINISTRATIVE AREA

TERRITORIO LTT ST

ISSUED 22 November 2021 . J.

SCALE **1/50000** 

Type W-T: Share of 0.1% of all BUN sales (rewarded in Credits) plus 1% of all LTT redeemed based on OWNER ENTITLEMENT number of NFT Stories minted; Mint 4 NFT Stories