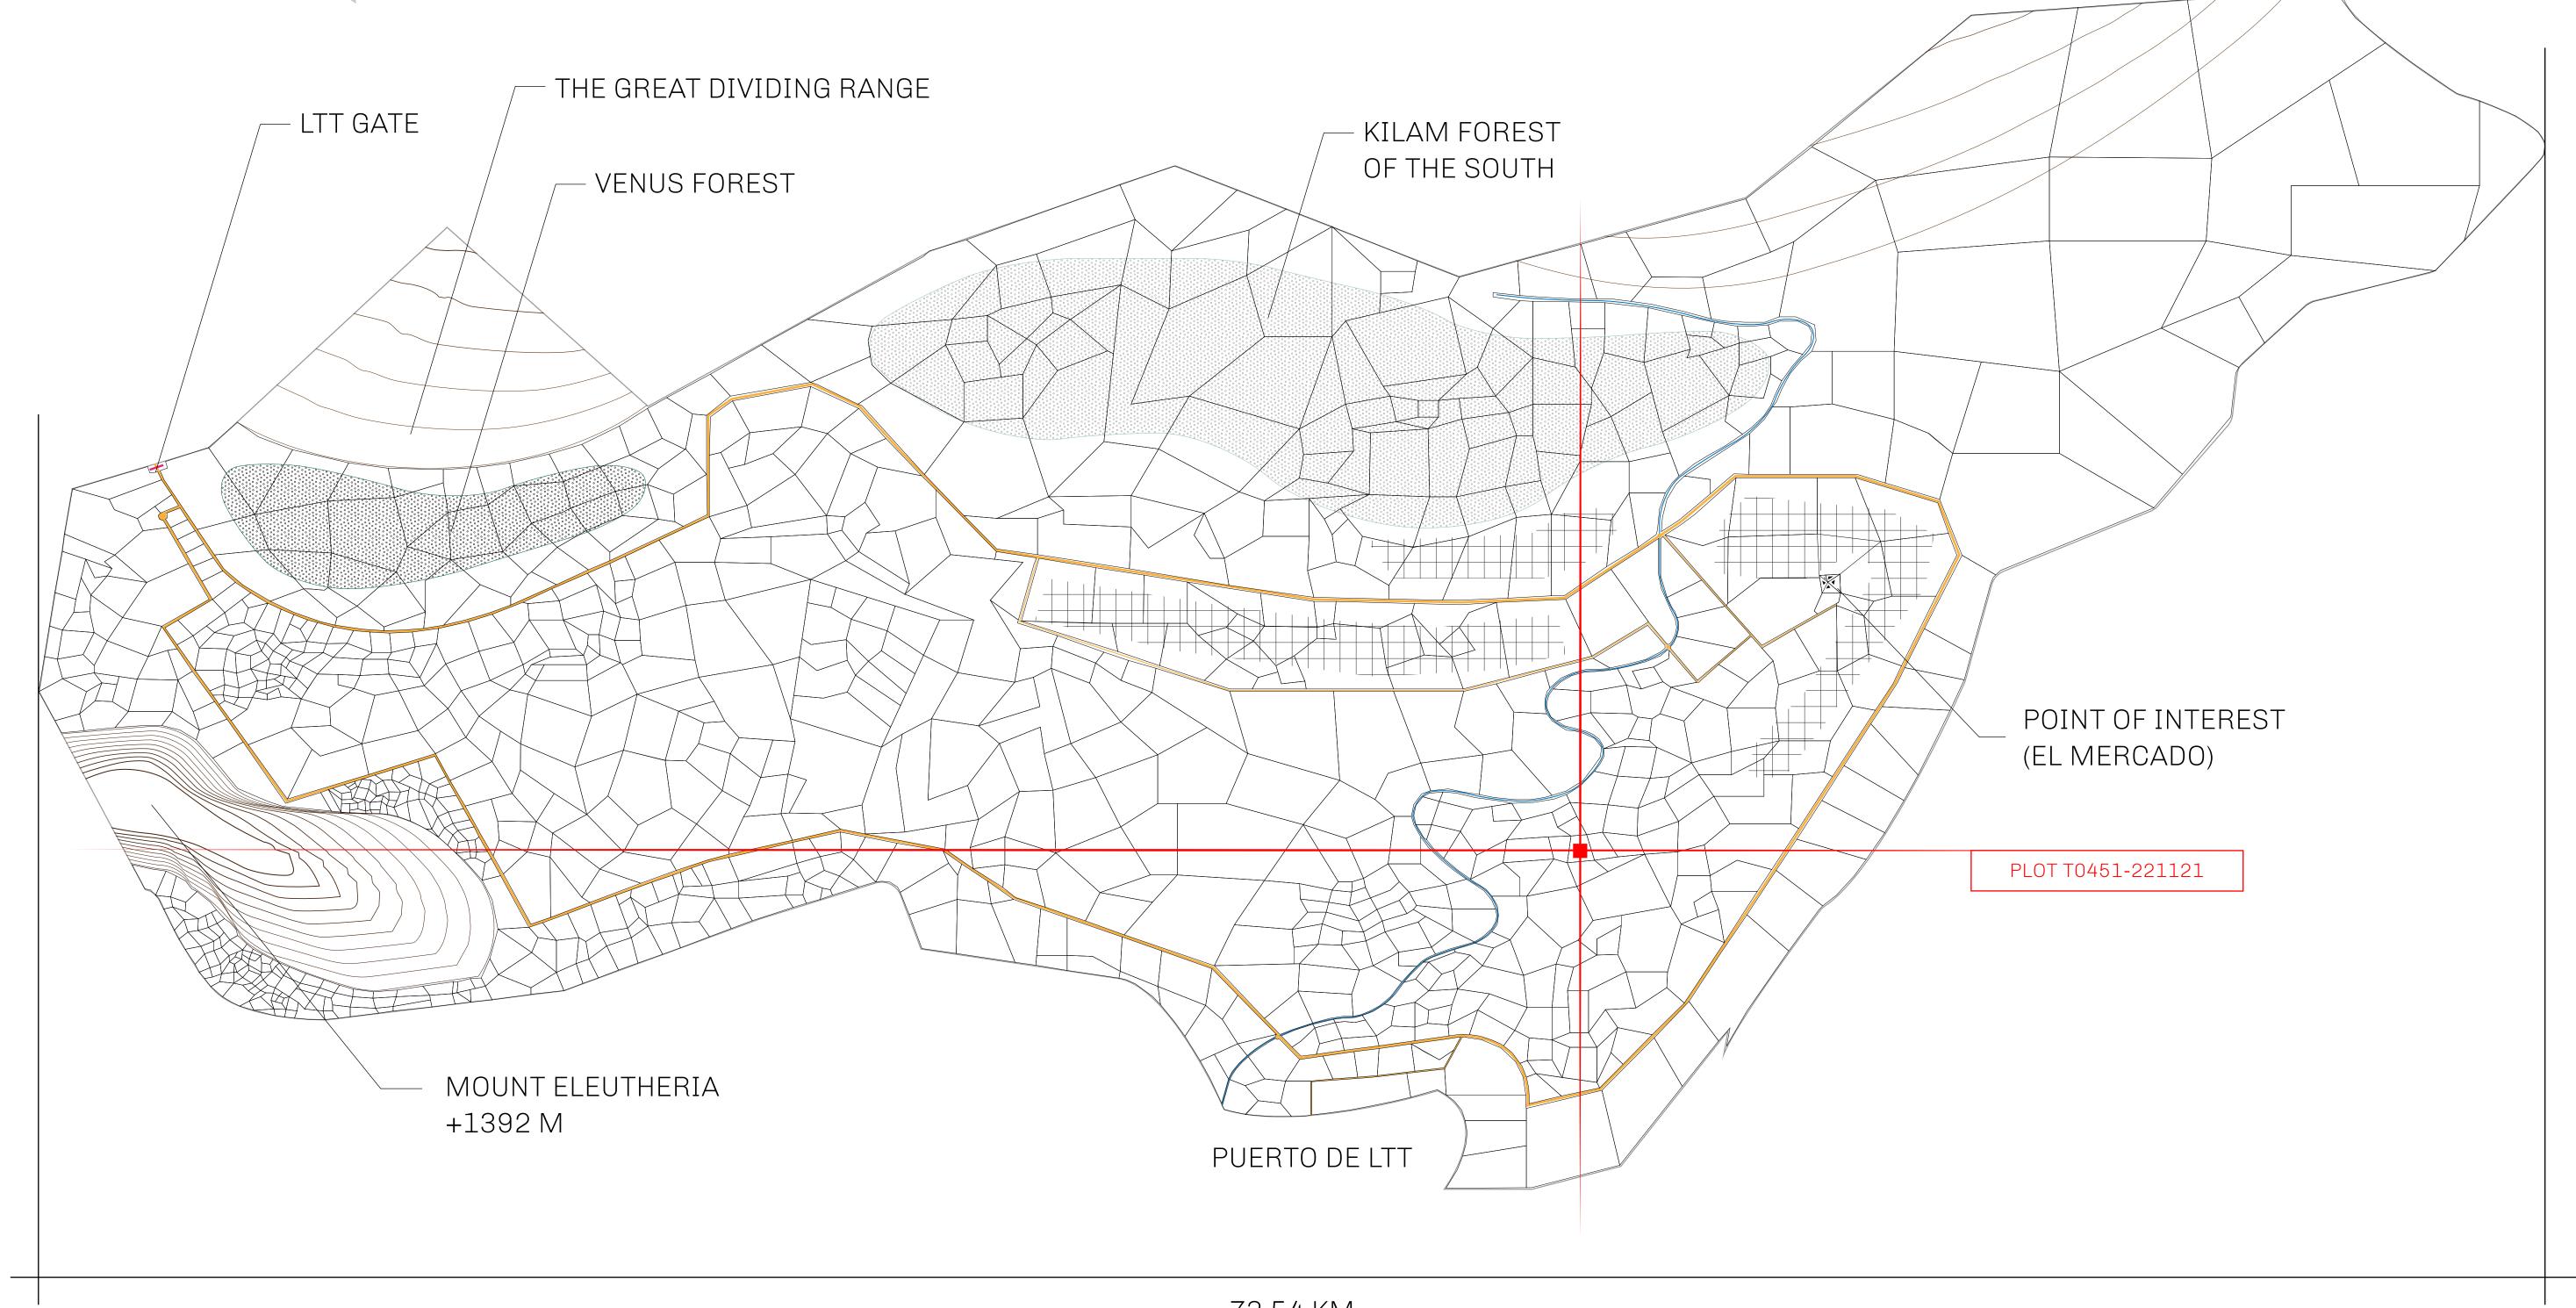

## THE SPANISH ARMADA

The most flamboyant of all of the states, this Spanish-speaking territory houses a clash of cultures. From the LTT trades in the El Mercado district to the solicitations for invites to the Great Empire, and even the traveling Caravans, it is a transient place; people are always on the move on the way to the Great Empire or a trek through the Dividing Range to the Royaume De Satoshi. Commerce uses derivations of LTT such as LTTE, LTTB, and LTTC.

## GEOGRAPHY

COASTLINE BORDERS HIGHEST POINT LOWEST POINT PLOTS SCALE

193.03 KM (119.94 MILES) OCEAN, THE GREAT EMPIRE MT ELEUTHERIA +1392 M PUERTO DE LTT 0 M

1:50000

## H.M. LNFT Land Registry

TITLE NUMBER

ADMINISTRATIVE AREA

TERRITORIO LTT ST

ISSUED 22 November 2021 . J.

SCALE **1/50000** 

Type W-T: Share of 0.1% of all BUN sales (rewarded in Credits) plus 1% of all LTT redeemed based on OWNER ENTITLEMENT number of NFT Stories minted; Mint 4 NFT Stories