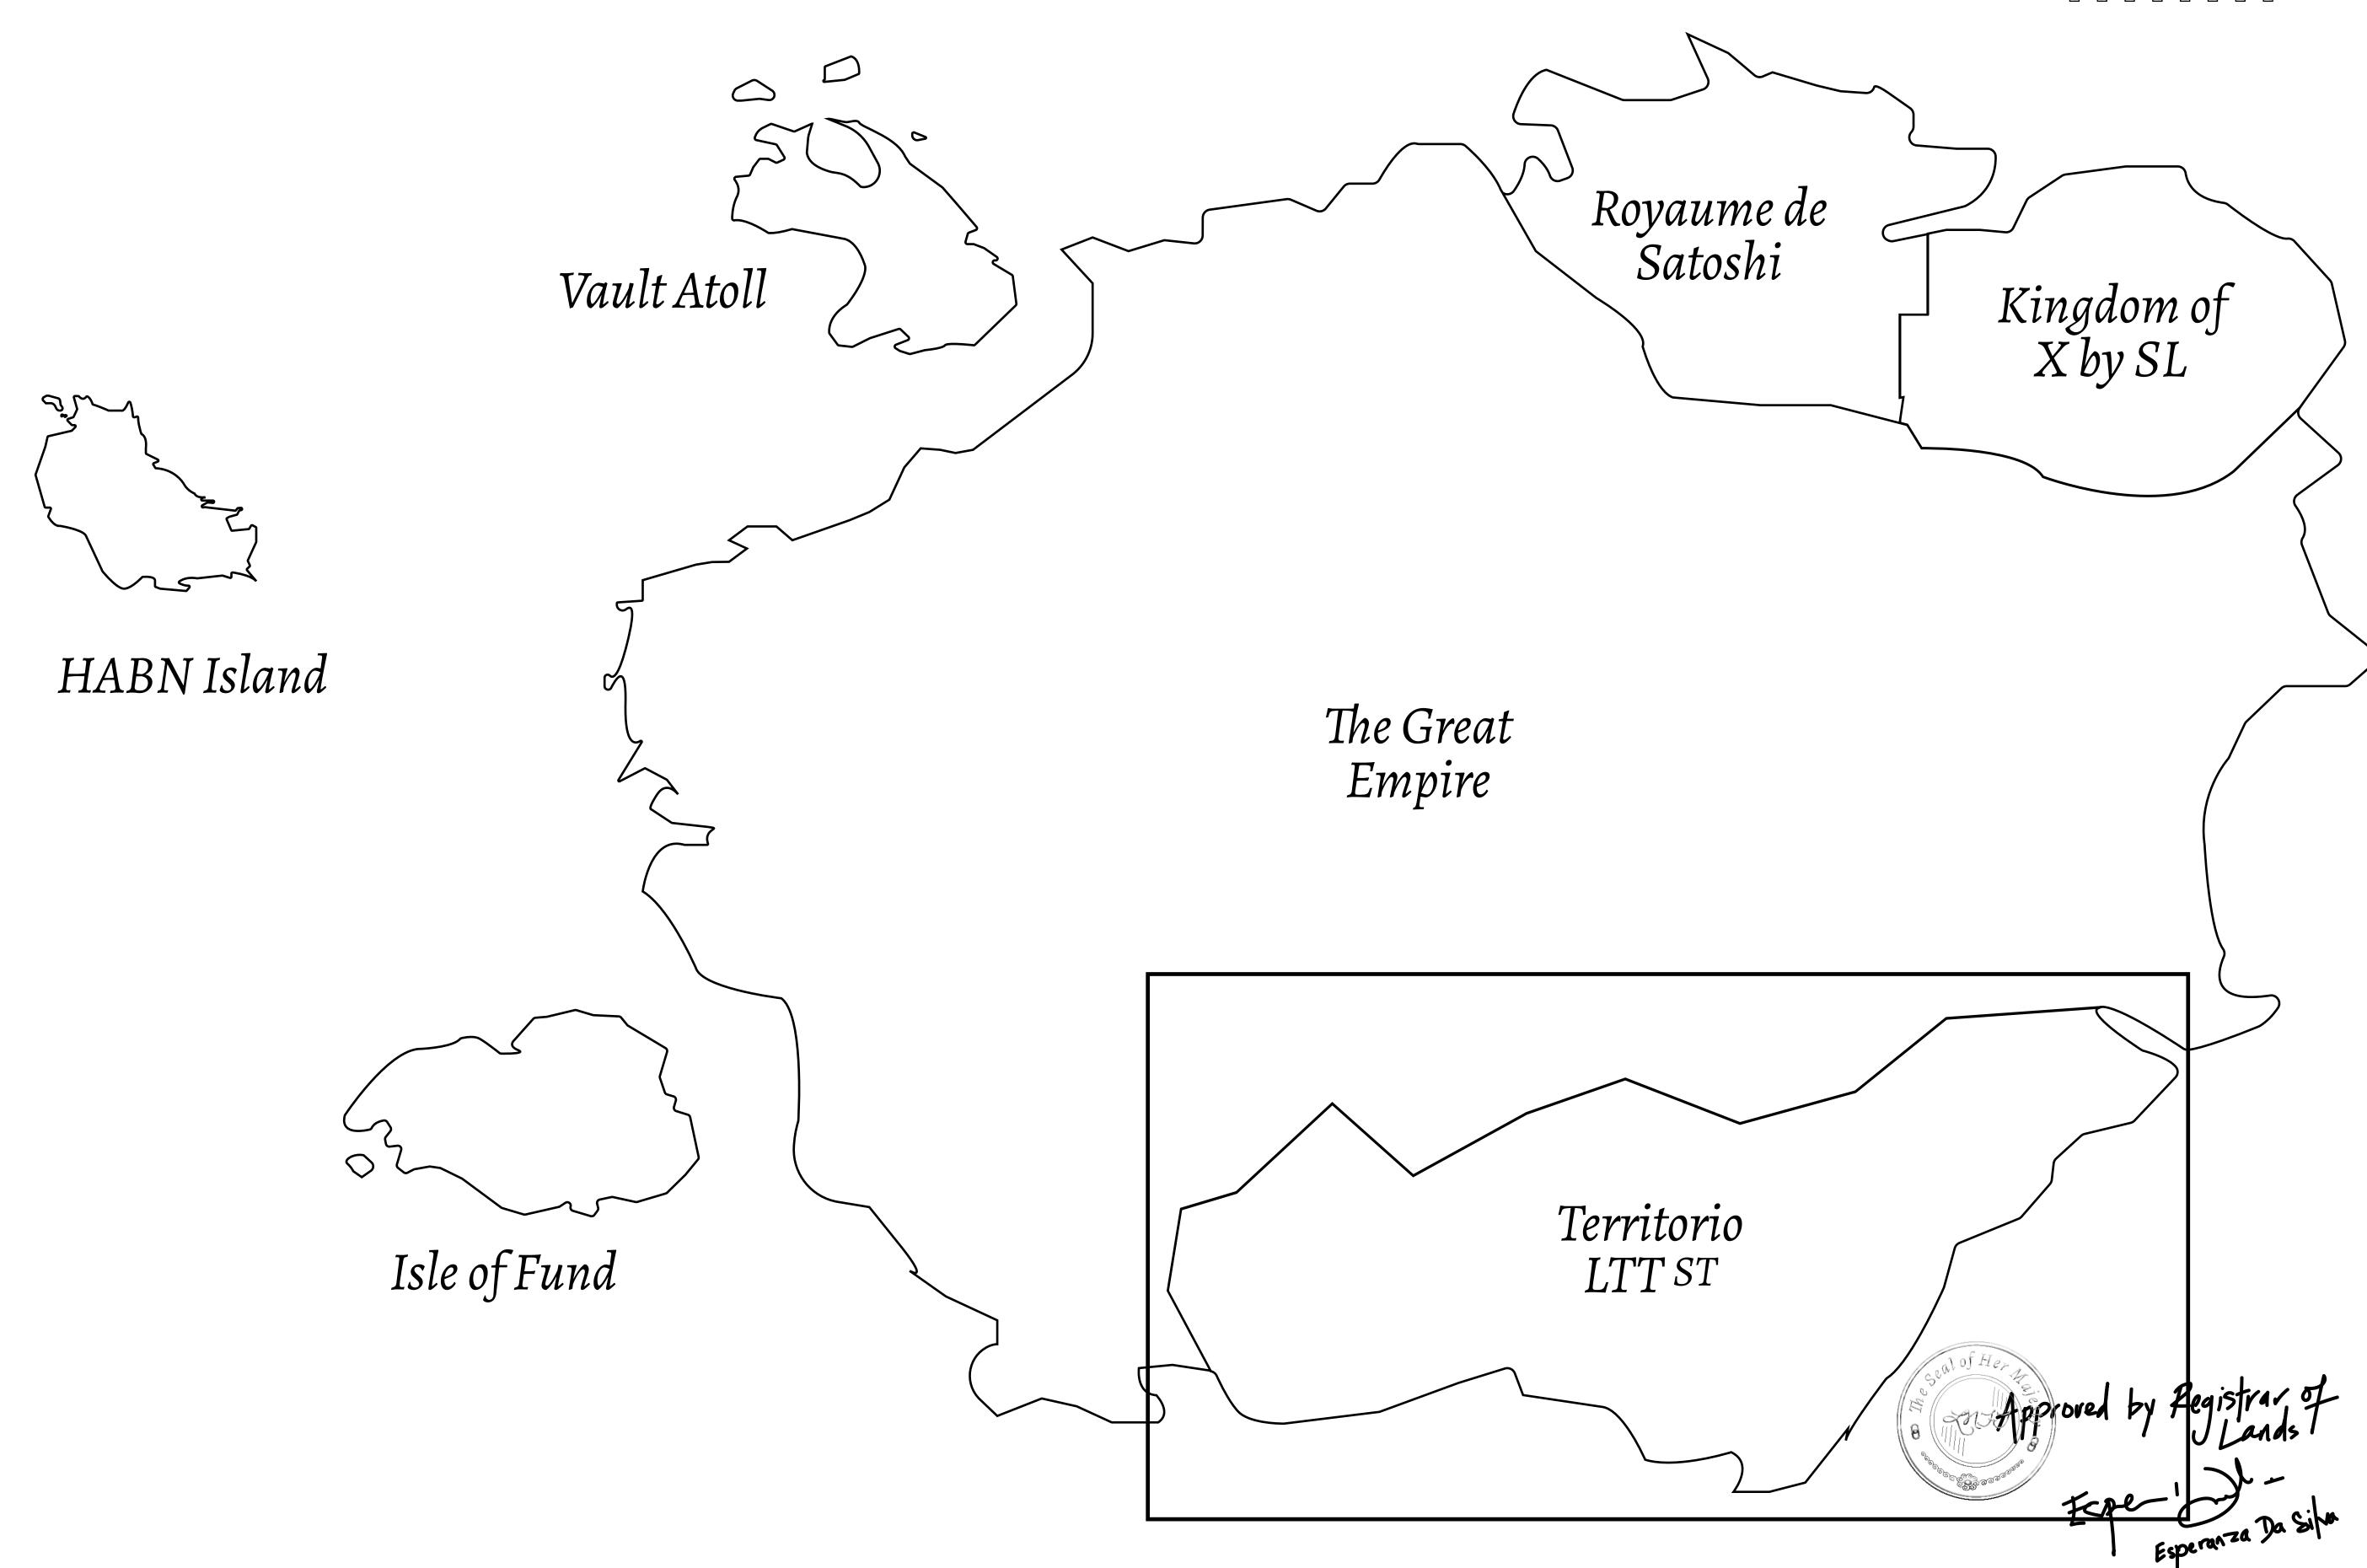

## THE SPANISH ARMADA

The most flamboyant of all of the states, this Spanish-speaking territory houses a clash of cultures. From the LTT trades in the El Mercado district to the solicitations for invites to the Great Empire, and even the traveling Caravans, it is a transient place; people are always on the move on the way to the Great Empire or a trek through the Dividing Range to the Royaume De Satoshi. Commerce uses derivations of LTT such as LTTE, LTTB, and LTTC.

## GEOGRAPHY

COASTLINE BORDERS HIGHEST POINT LOWEST POINT PLOTS SCALE

193.03 KM (119.94 MILES) OCEAN, THE GREAT EMPIRE MT ELEUTHERIA +1392 M PUERTO DE LTT 0 M

1:50000

## H.M. LNFT Land Registry

TITLE NUMBER

ADMINISTRATIVE AREA

TERRITORIO LTT ST

ISSUED 22 November 2021 . J.

SCALE **1/50000** 

Type W-T: Share of 0.1% of all BUN sales (rewarded in Credits) plus 1% of all LTT redeemed based on OWNER ENTITLEMENT number of NFT Stories minted; Mint 4 NFT Stories