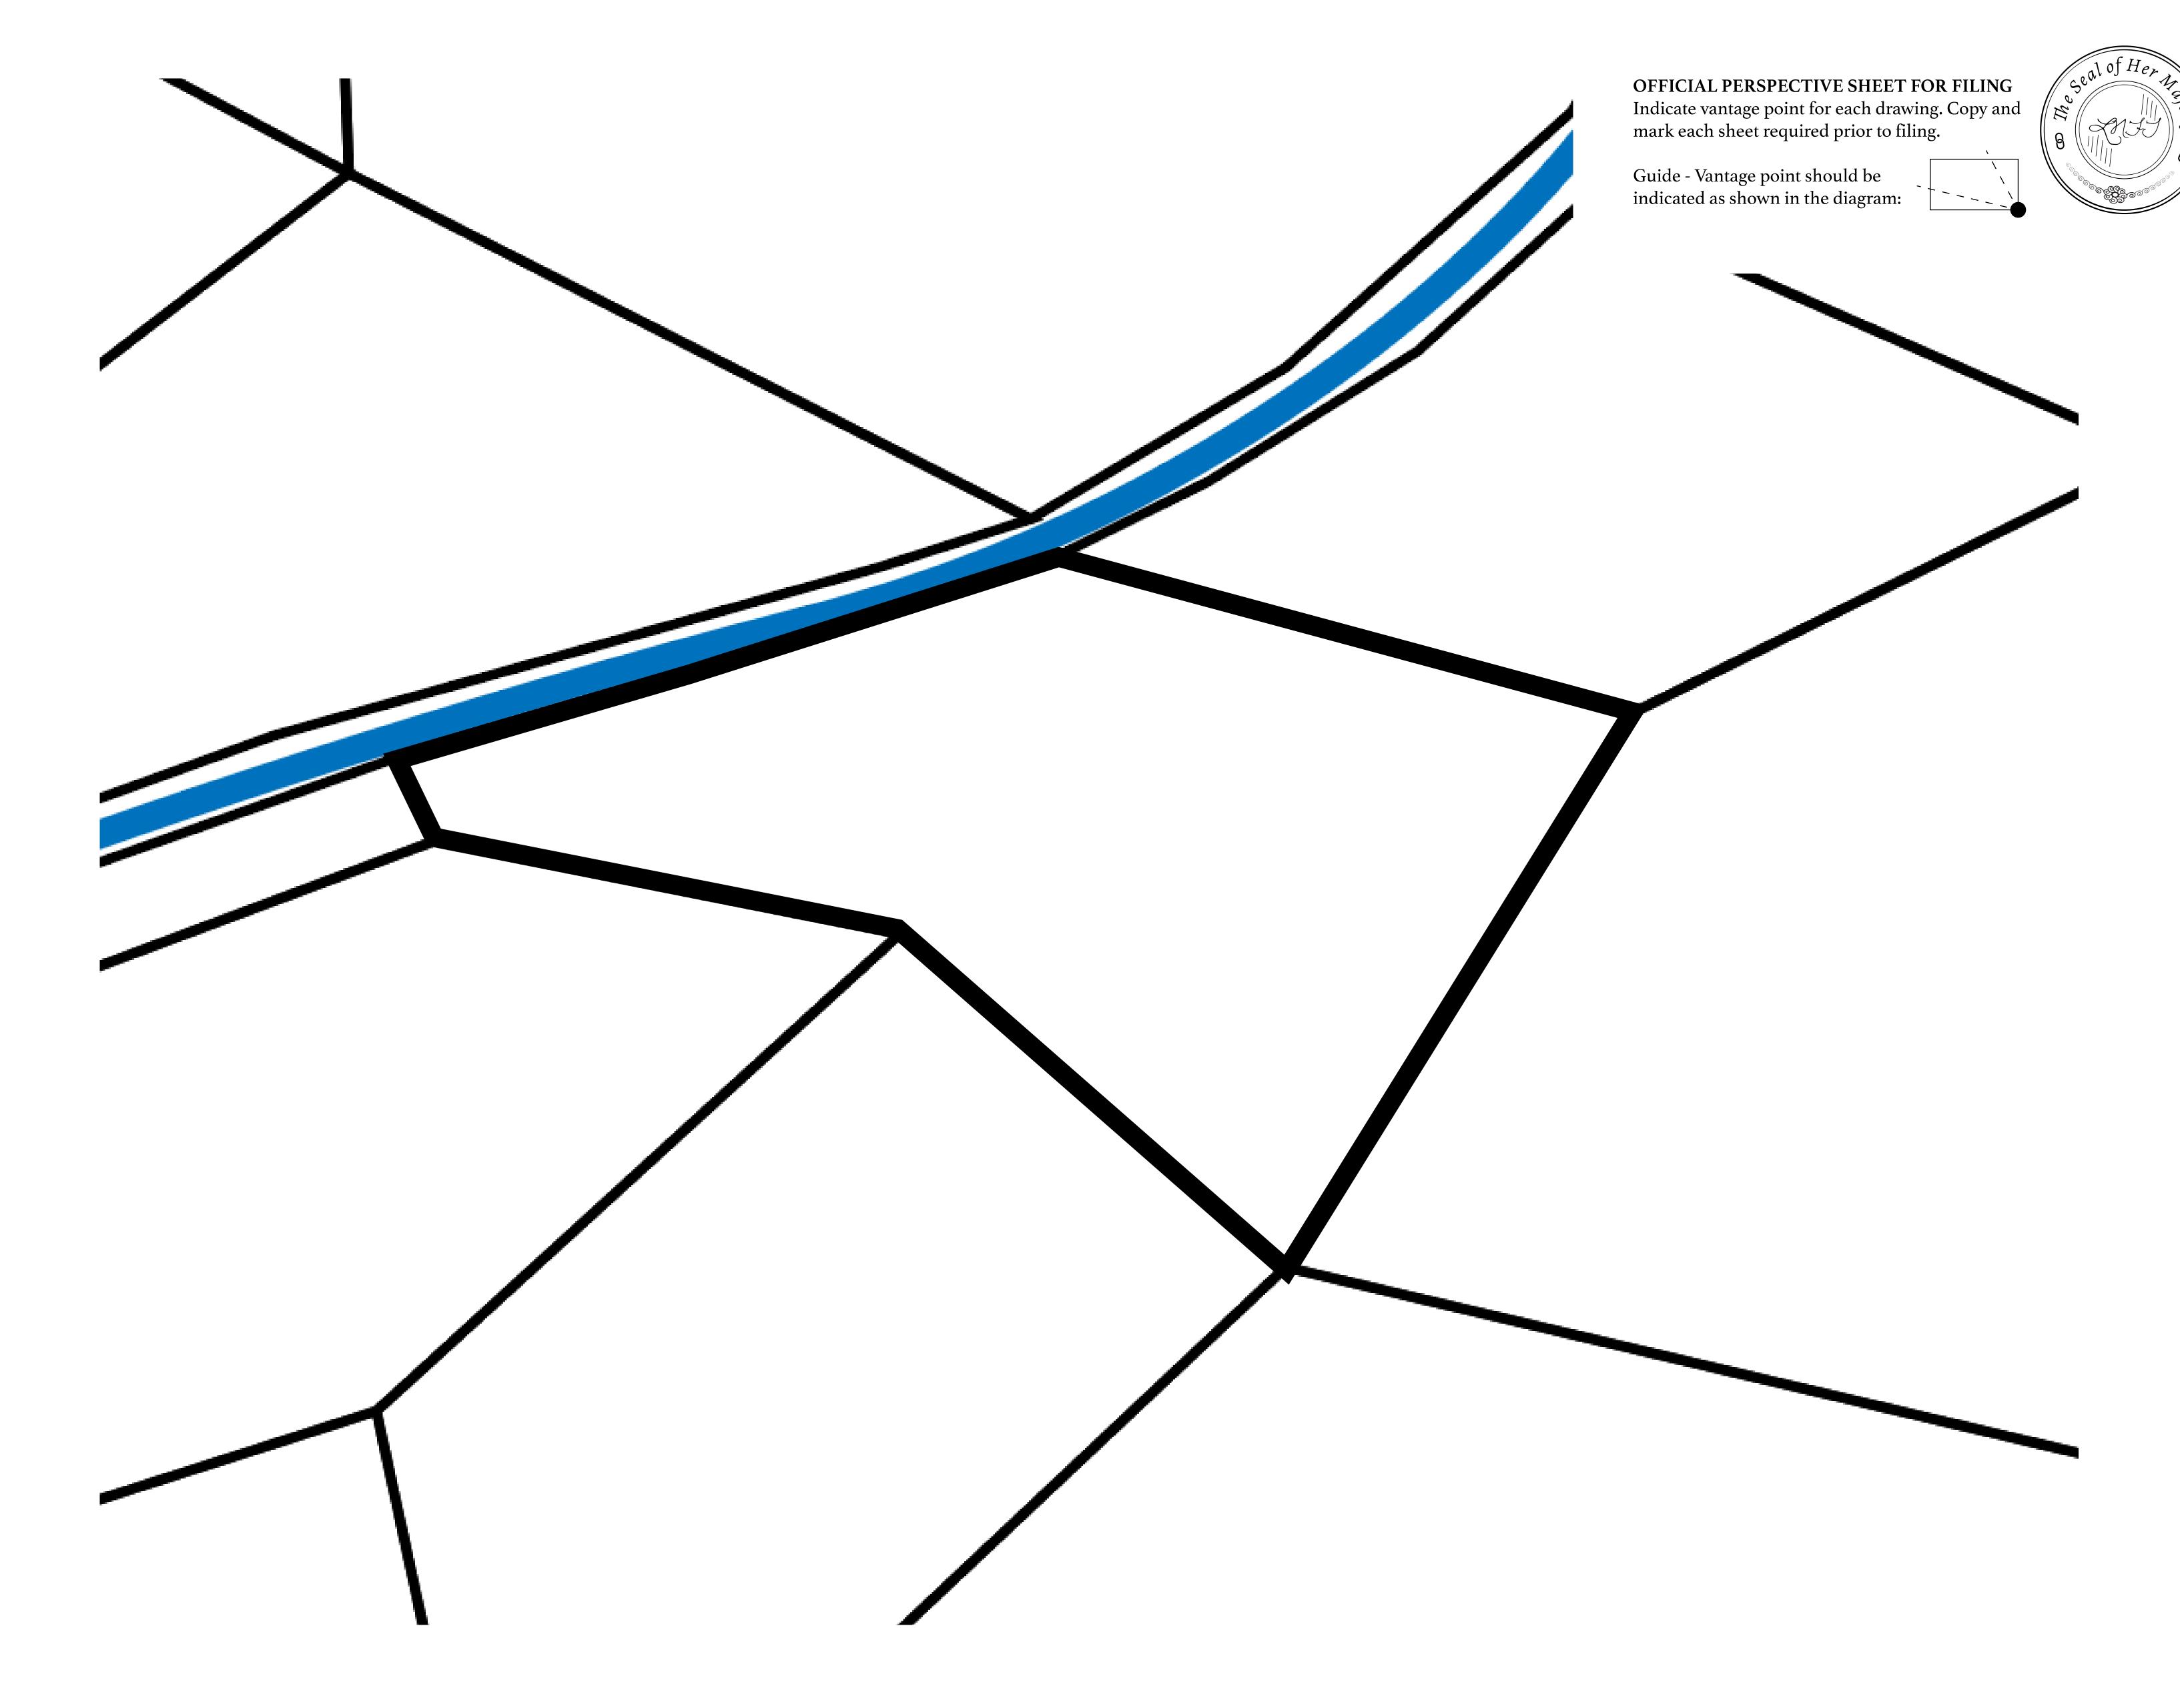

is a transient place; people are always on the move on the way to the Great Empire or a trek through the Dividing Range to the Royaume De Satoshi. Commerce uses derivations of LTT such as LTTE, LTTB, and LTTC.

#### GEOGRAPHY

COASTLINE
BORDERS
HIGHEST POINT
LOWEST POINT
PLOTS
SCALE

193.03 KM (119.94 MILES)
OCEAN, THE GREAT EMPIRE
MT ELEUTHERIA +1392 M
PUERTO DE LTT 0 M

1045

1:50000









### H.M. LNFT Land Registry

T0450-221121

TITLE NUMBER







TERRITORIO LTT ST

ISSUED 22 November 2021



SCALE **1/50000** 



OWNER ENTITLEMENT

Type W-T: Share of 0.1% of all BUN sales (rewarded in Credits) plus 1% of all LTT redeemed based on

RIVER

ELEUSIS

number of NFT Stories minted; Mint 4 NFT Stories



PLOT T0401

## PL0T T0450

BOUNDARY: 2.80 KM

PL0T T0455

PL0T T0445

PLOT T0456