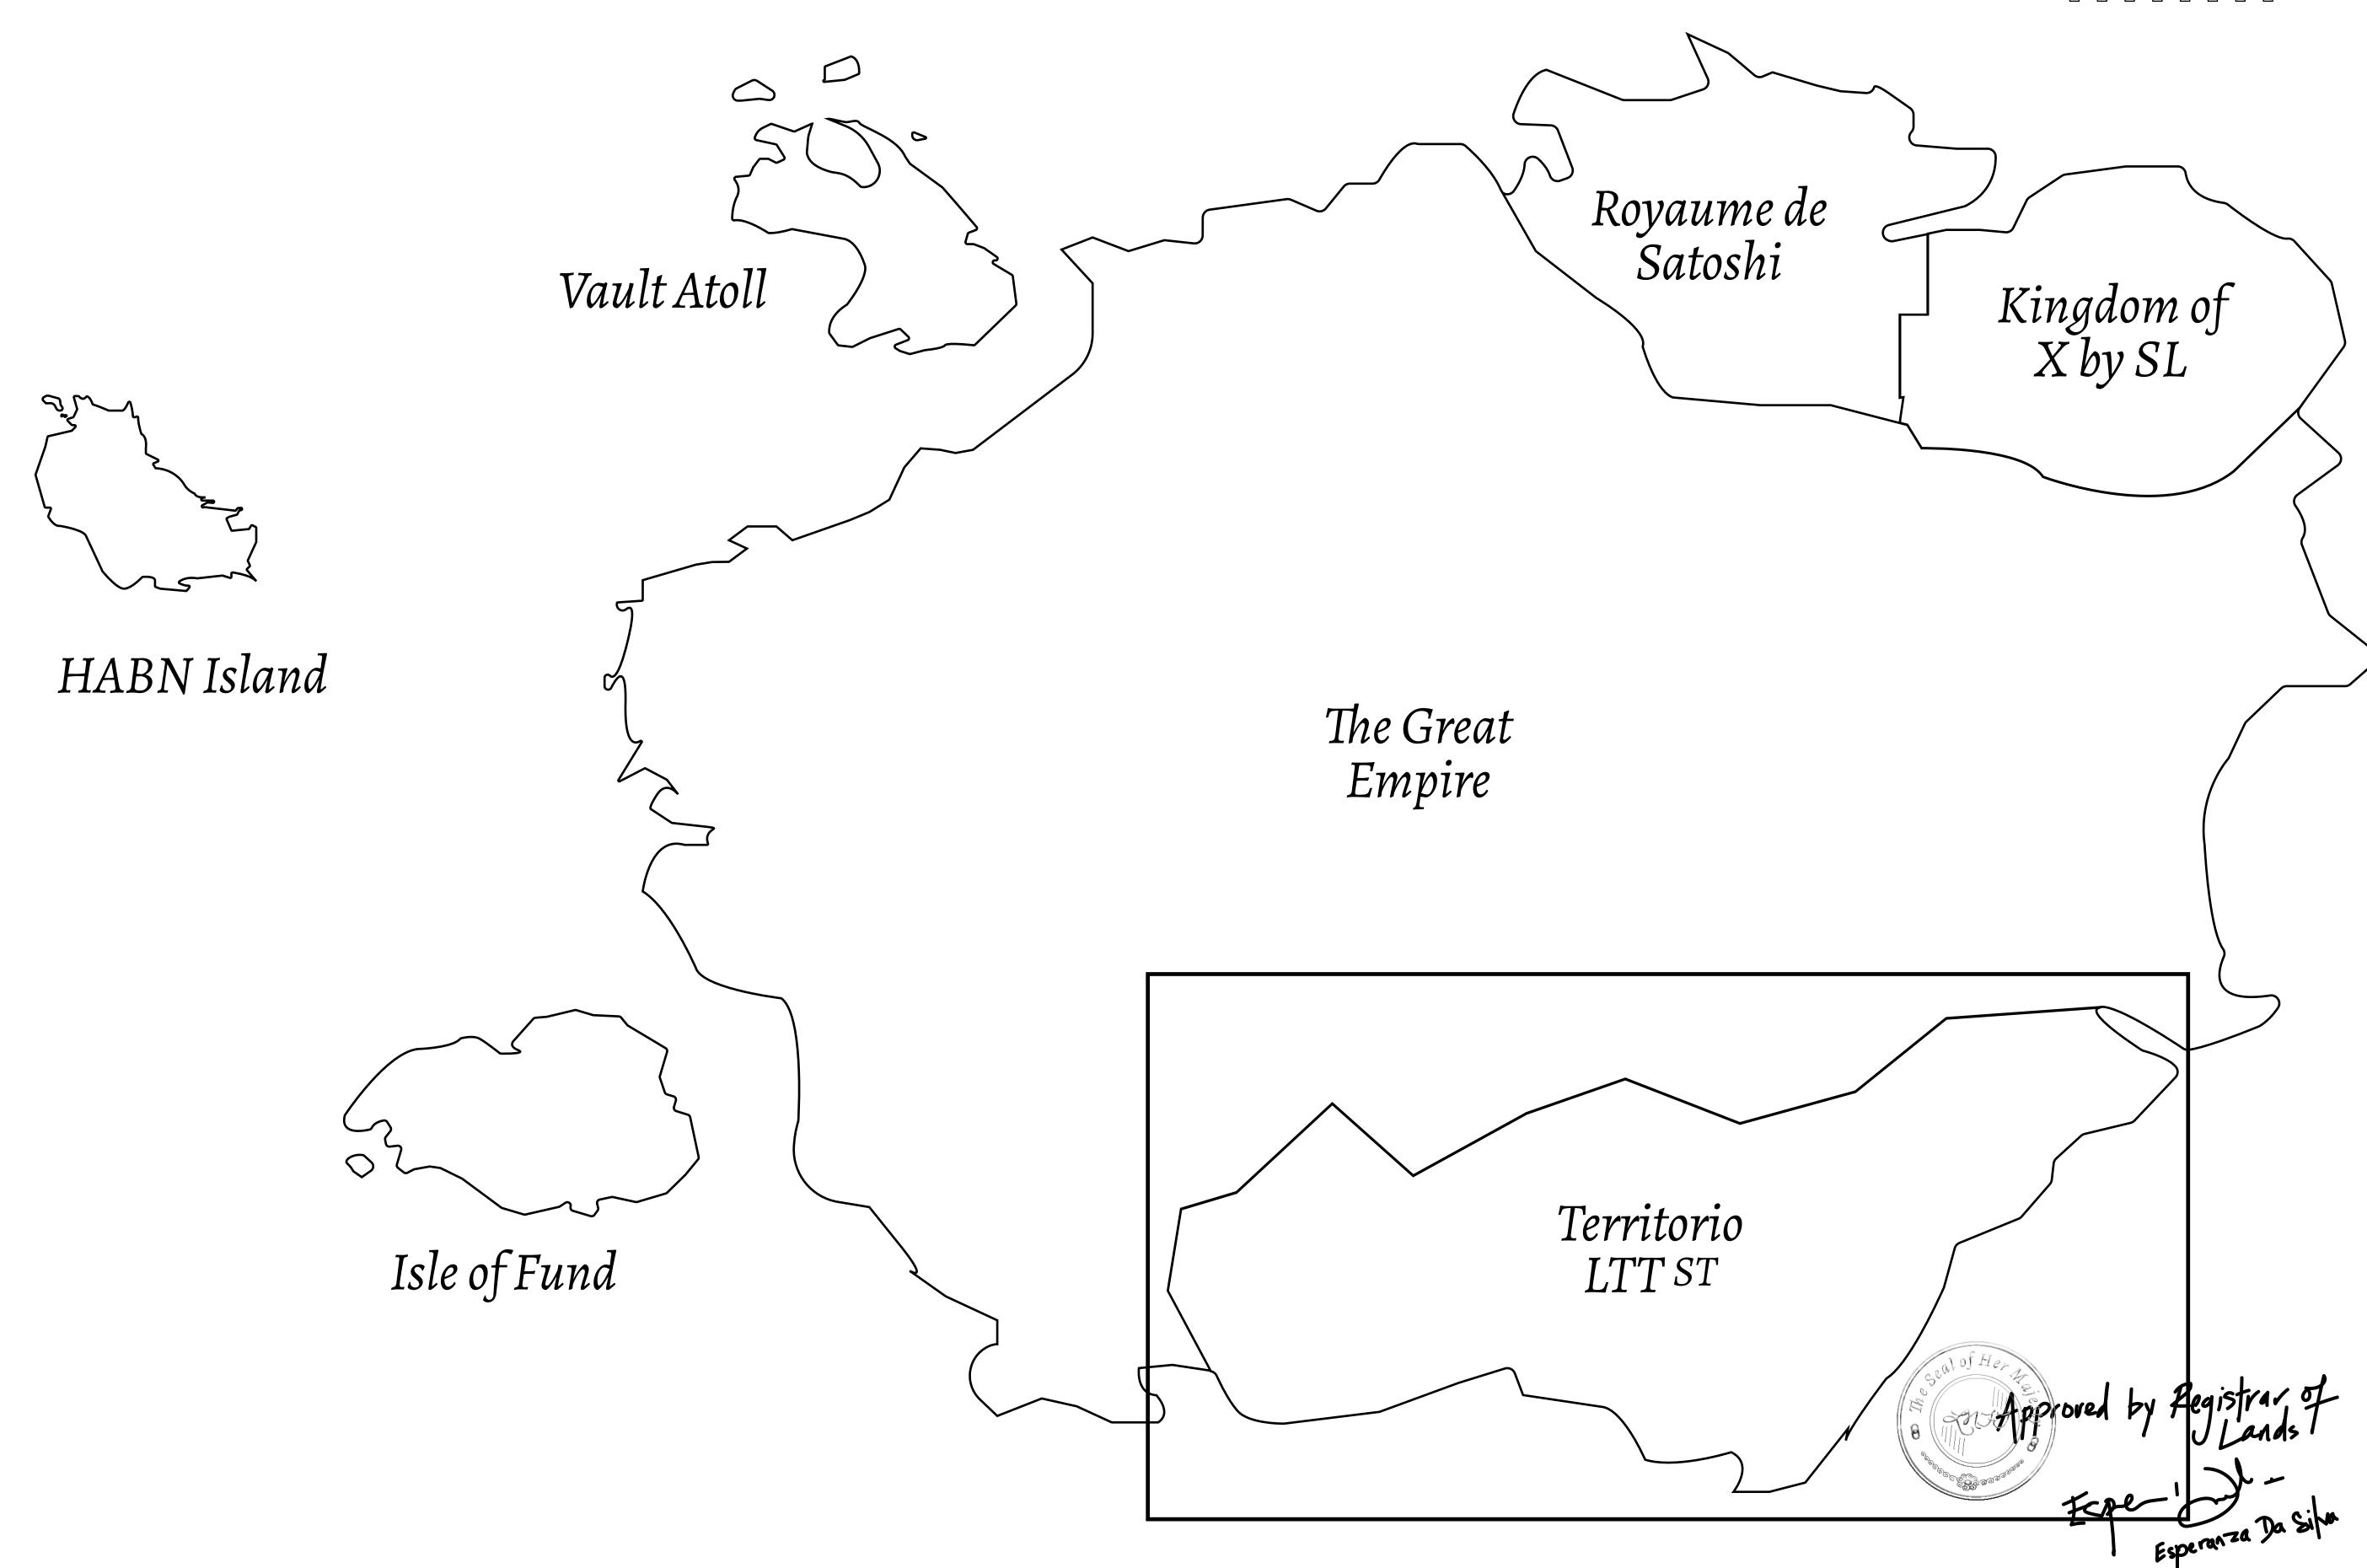

#### GEOGRAPHY

COASTLINE
BORDERS
HIGHEST POINT
LOWEST POINT
PLOTS
SCALE

193.03 KM (119.94 MILES)
OCEAN, THE GREAT EMPIRE
MT ELEUTHERIA +1392 M
PUERTO DE LTT 0 M

1045

1:50000

### H.M. LNFT Land Registry

T0450-221121

TITLE NUMBER

TERRITORIO LTT ST

ISSUED 22 November 2021

SCALE **1/50000** 

OWNER ENTITLEMENT

Type W-T: Share of 0.1% of all BUN sales (rewarded in Credits) plus 1% of all LTT redeemed based on

RIVER

ELEUSIS

number of NFT Stories minted; Mint 4 NFT Stories

PLOT T0401

## PL0T T0450

BOUNDARY: 2.80 KM

PL0T T0455

PL0T T0445

PLOT T0456