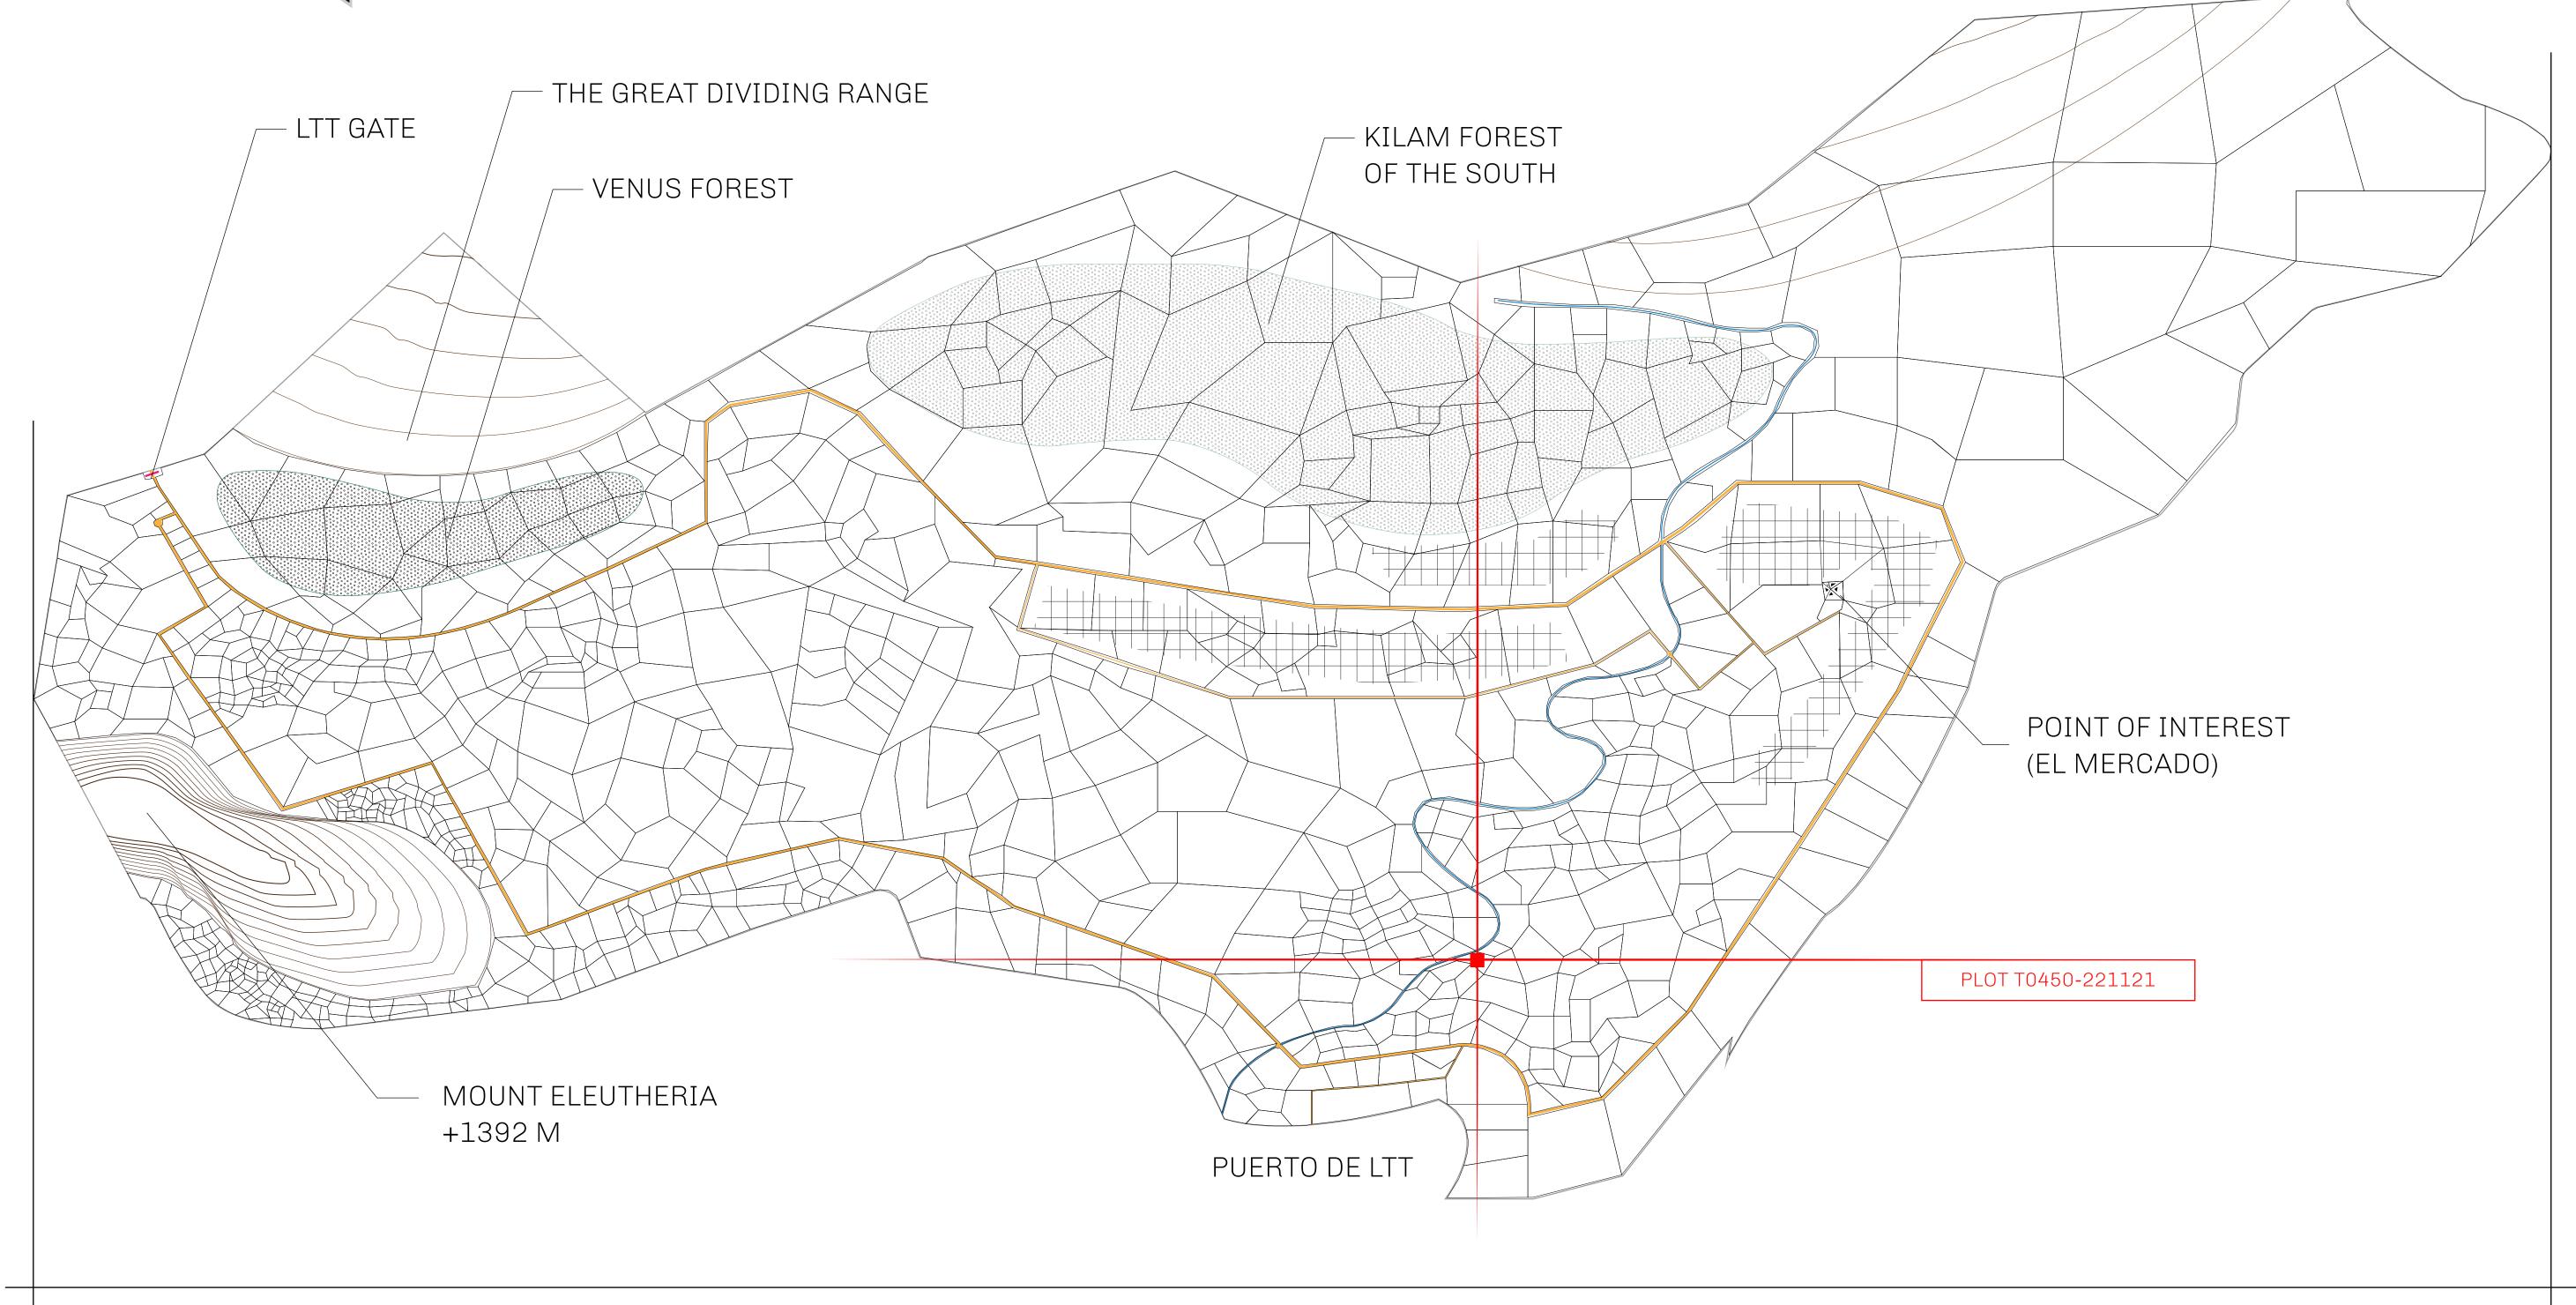

#### GEOGRAPHY

COASTLINE
BORDERS
HIGHEST POINT
LOWEST POINT
PLOTS
SCALE

193.03 KM (119.94 MILES)
OCEAN, THE GREAT EMPIRE
MT ELEUTHERIA +1392 M
PUERTO DE LTT 0 M

1045

1:50000

RIVER

ELEUSIS

number of NFT Stories minted; Mint 4 NFT Stories

PLOT T0401

## PL0T T0450

BOUNDARY: 2.80 KM

PL0T T0455

PL0T T0445

PLOT T0456