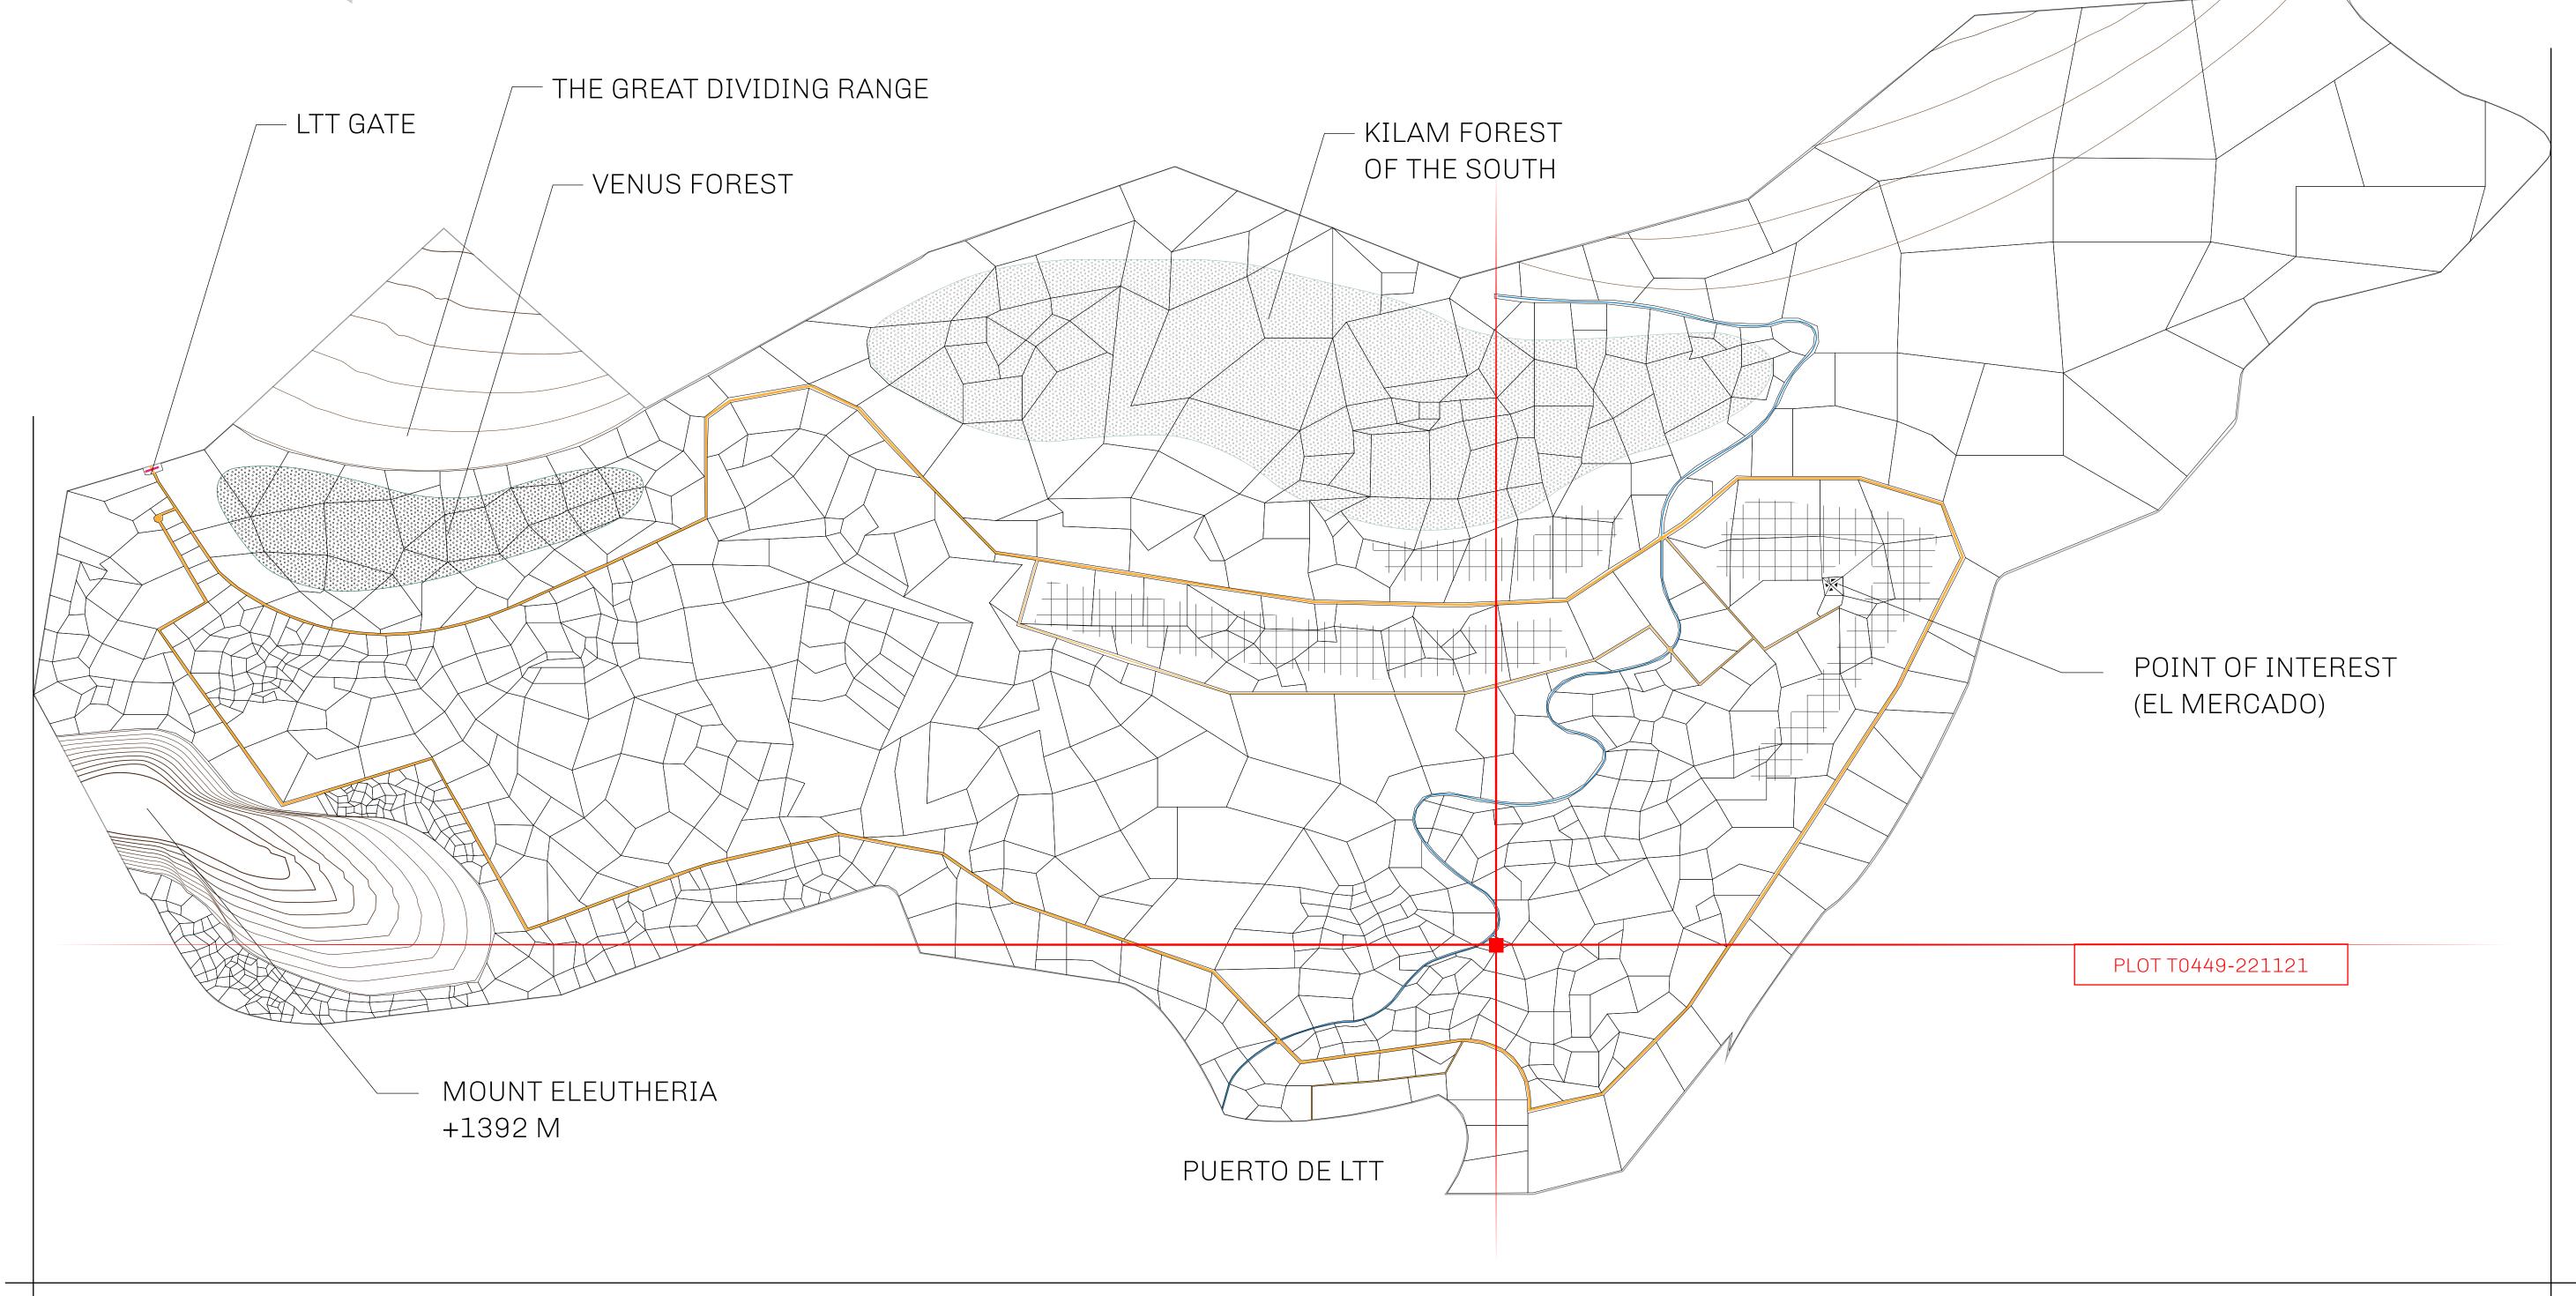

## THE SPANISH ARMADA

The most flamboyant of all of the states, this Spanish-speaking territory houses a clash of cultures. From the LTT trades in the El Mercado district to the solicitations for invites to the Great Empire, and even the traveling Caravans, it is a transient place; people are always on the move on the way to the Great Empire or a trek through the Dividing Range to the Royaume De Satoshi. Commerce uses derivations of LTT such as LTTE, LTTB, and LTTC.

## GEOGRAPHY

COASTLINE
BORDERS
HIGHEST POINT
LOWEST POINT
PLOTS
SCALE

193.03 KM (119.94 MILES)
OCEAN, THE GREAT EMPIRE
MT ELEUTHERIA +1392 M
PUERTO DE LTT 0 M

1045

1:50000

## H.M. LNFT Land Registry

TERRITORIO LTT ST

TITLE NUMBER

T0449-221121

SCALE **1/50000** 

OWNER ENTITLEMENT

ADMINISTRATIVE AREA

Type W-T: Share of 0.1% of all BUN sales (rewarded in Credits) plus 1% of all LTT redeemed based on number of NFT Stories minted; Mint 4 NFT Stories