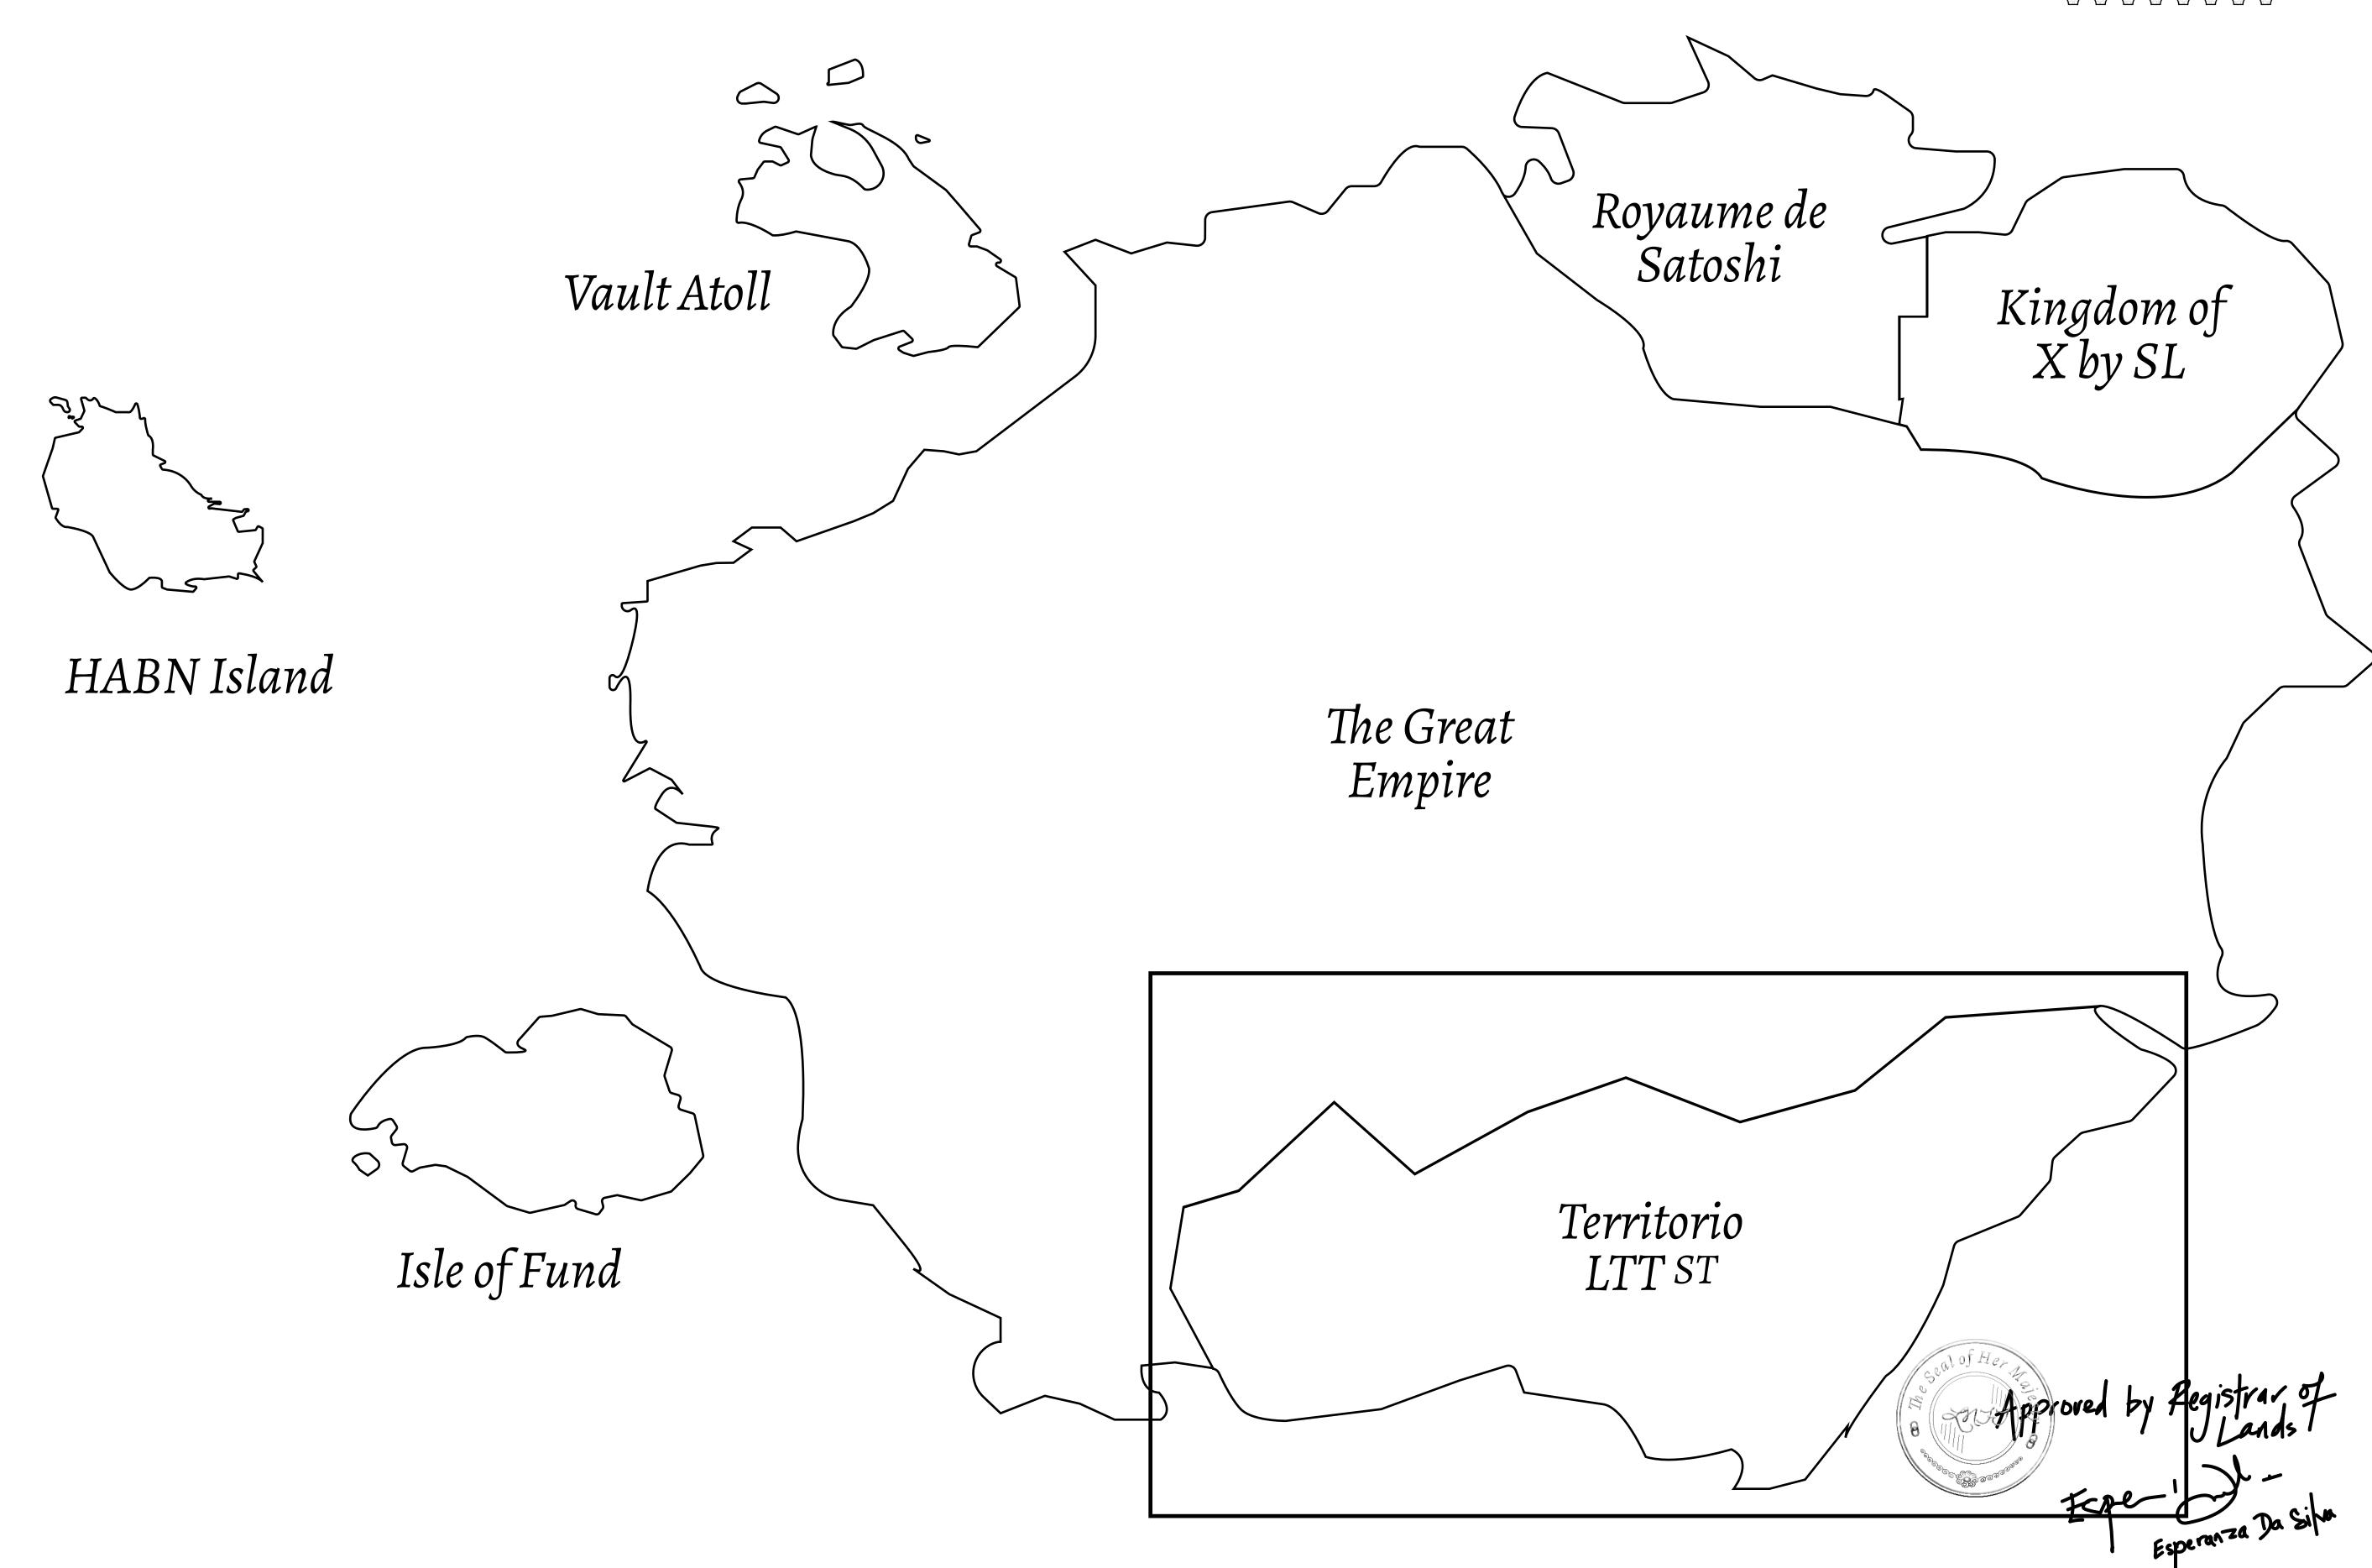

## THE SPANISH ARMADA

The most flamboyant of all of the states, this Spanish-speaking territory houses a clash of cultures. From the LTT trades in the El Mercado district to the solicitations for invites to the Great Empire, and even the traveling Caravans, it is a transient place; people are always on the move on the way to the Great Empire or a trek through the Dividing Range to the Royaume De Satoshi. Commerce uses derivations of LTT such as LTTE, LTTB, and LTTC.

## GEOGRAPHY

COASTLINE
BORDERS
HIGHEST POINT
LOWEST POINT
PLOTS
SCALE

193.03 KM (119.94 MILES)
OCEAN, THE GREAT EMPIRE
MT ELEUTHERIA +1392 M
PUERTO DE LTT 0 M

1045

1:50000

## H.M. LNFT Land Registry

TERRITORIO LTT ST

TITLE NUMBER

T0449-221121

SCALE **1/50000** 

OWNER ENTITLEMENT

ADMINISTRATIVE AREA

Type W-T: Share of 0.1% of all BUN sales (rewarded in Credits) plus 1% of all LTT redeemed based on number of NFT Stories minted; Mint 4 NFT Stories