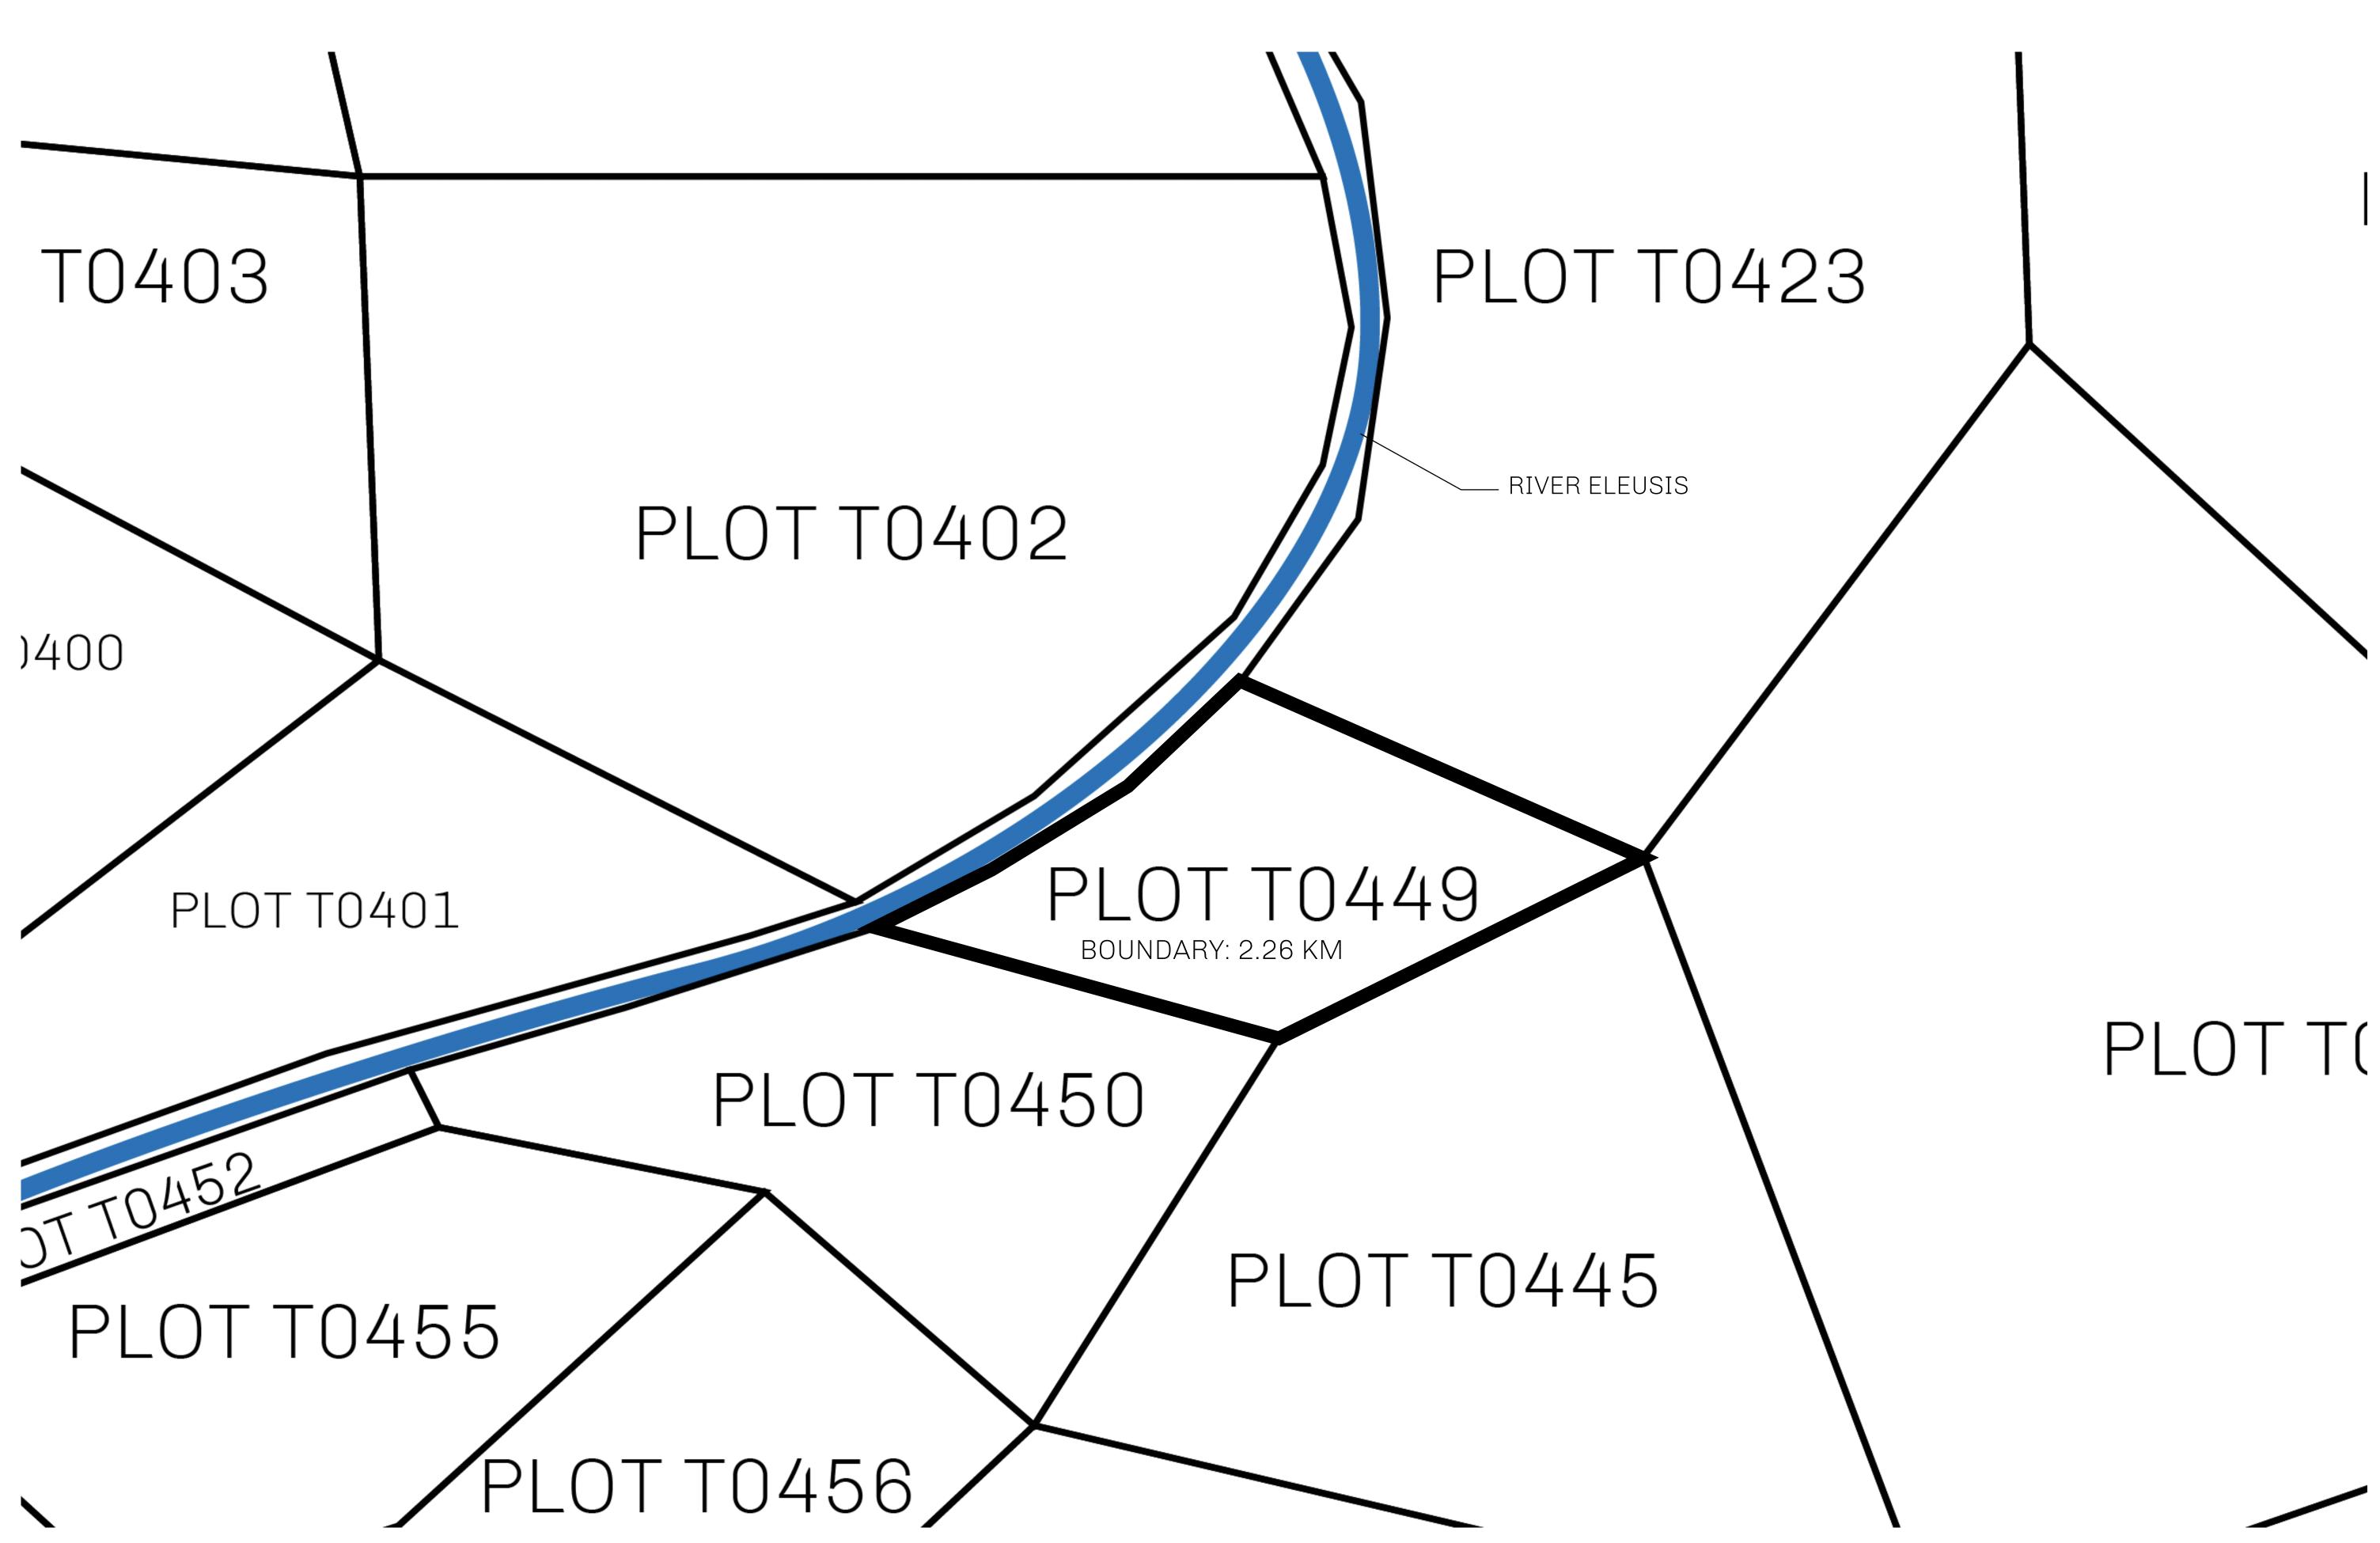

## GEOGRAPHY

COASTLINE
BORDERS
HIGHEST POINT
LOWEST POINT
PLOTS
SCALE

193.03 KM (119.94 MILES)
OCEAN, THE GREAT EMPIRE
MT ELEUTHERIA +1392 M
PUERTO DE LTT 0 M

1045

1:50000

## H.M. LNFT Land Registry

TERRITORIO LTT ST

TITLE NUMBER

T0449-221121

SCALE **1/50000** 

OWNER ENTITLEMENT

ADMINISTRATIVE AREA

Type W-T: Share of 0.1% of all BUN sales (rewarded in Credits) plus 1% of all LTT redeemed based on number of NFT Stories minted; Mint 4 NFT Stories