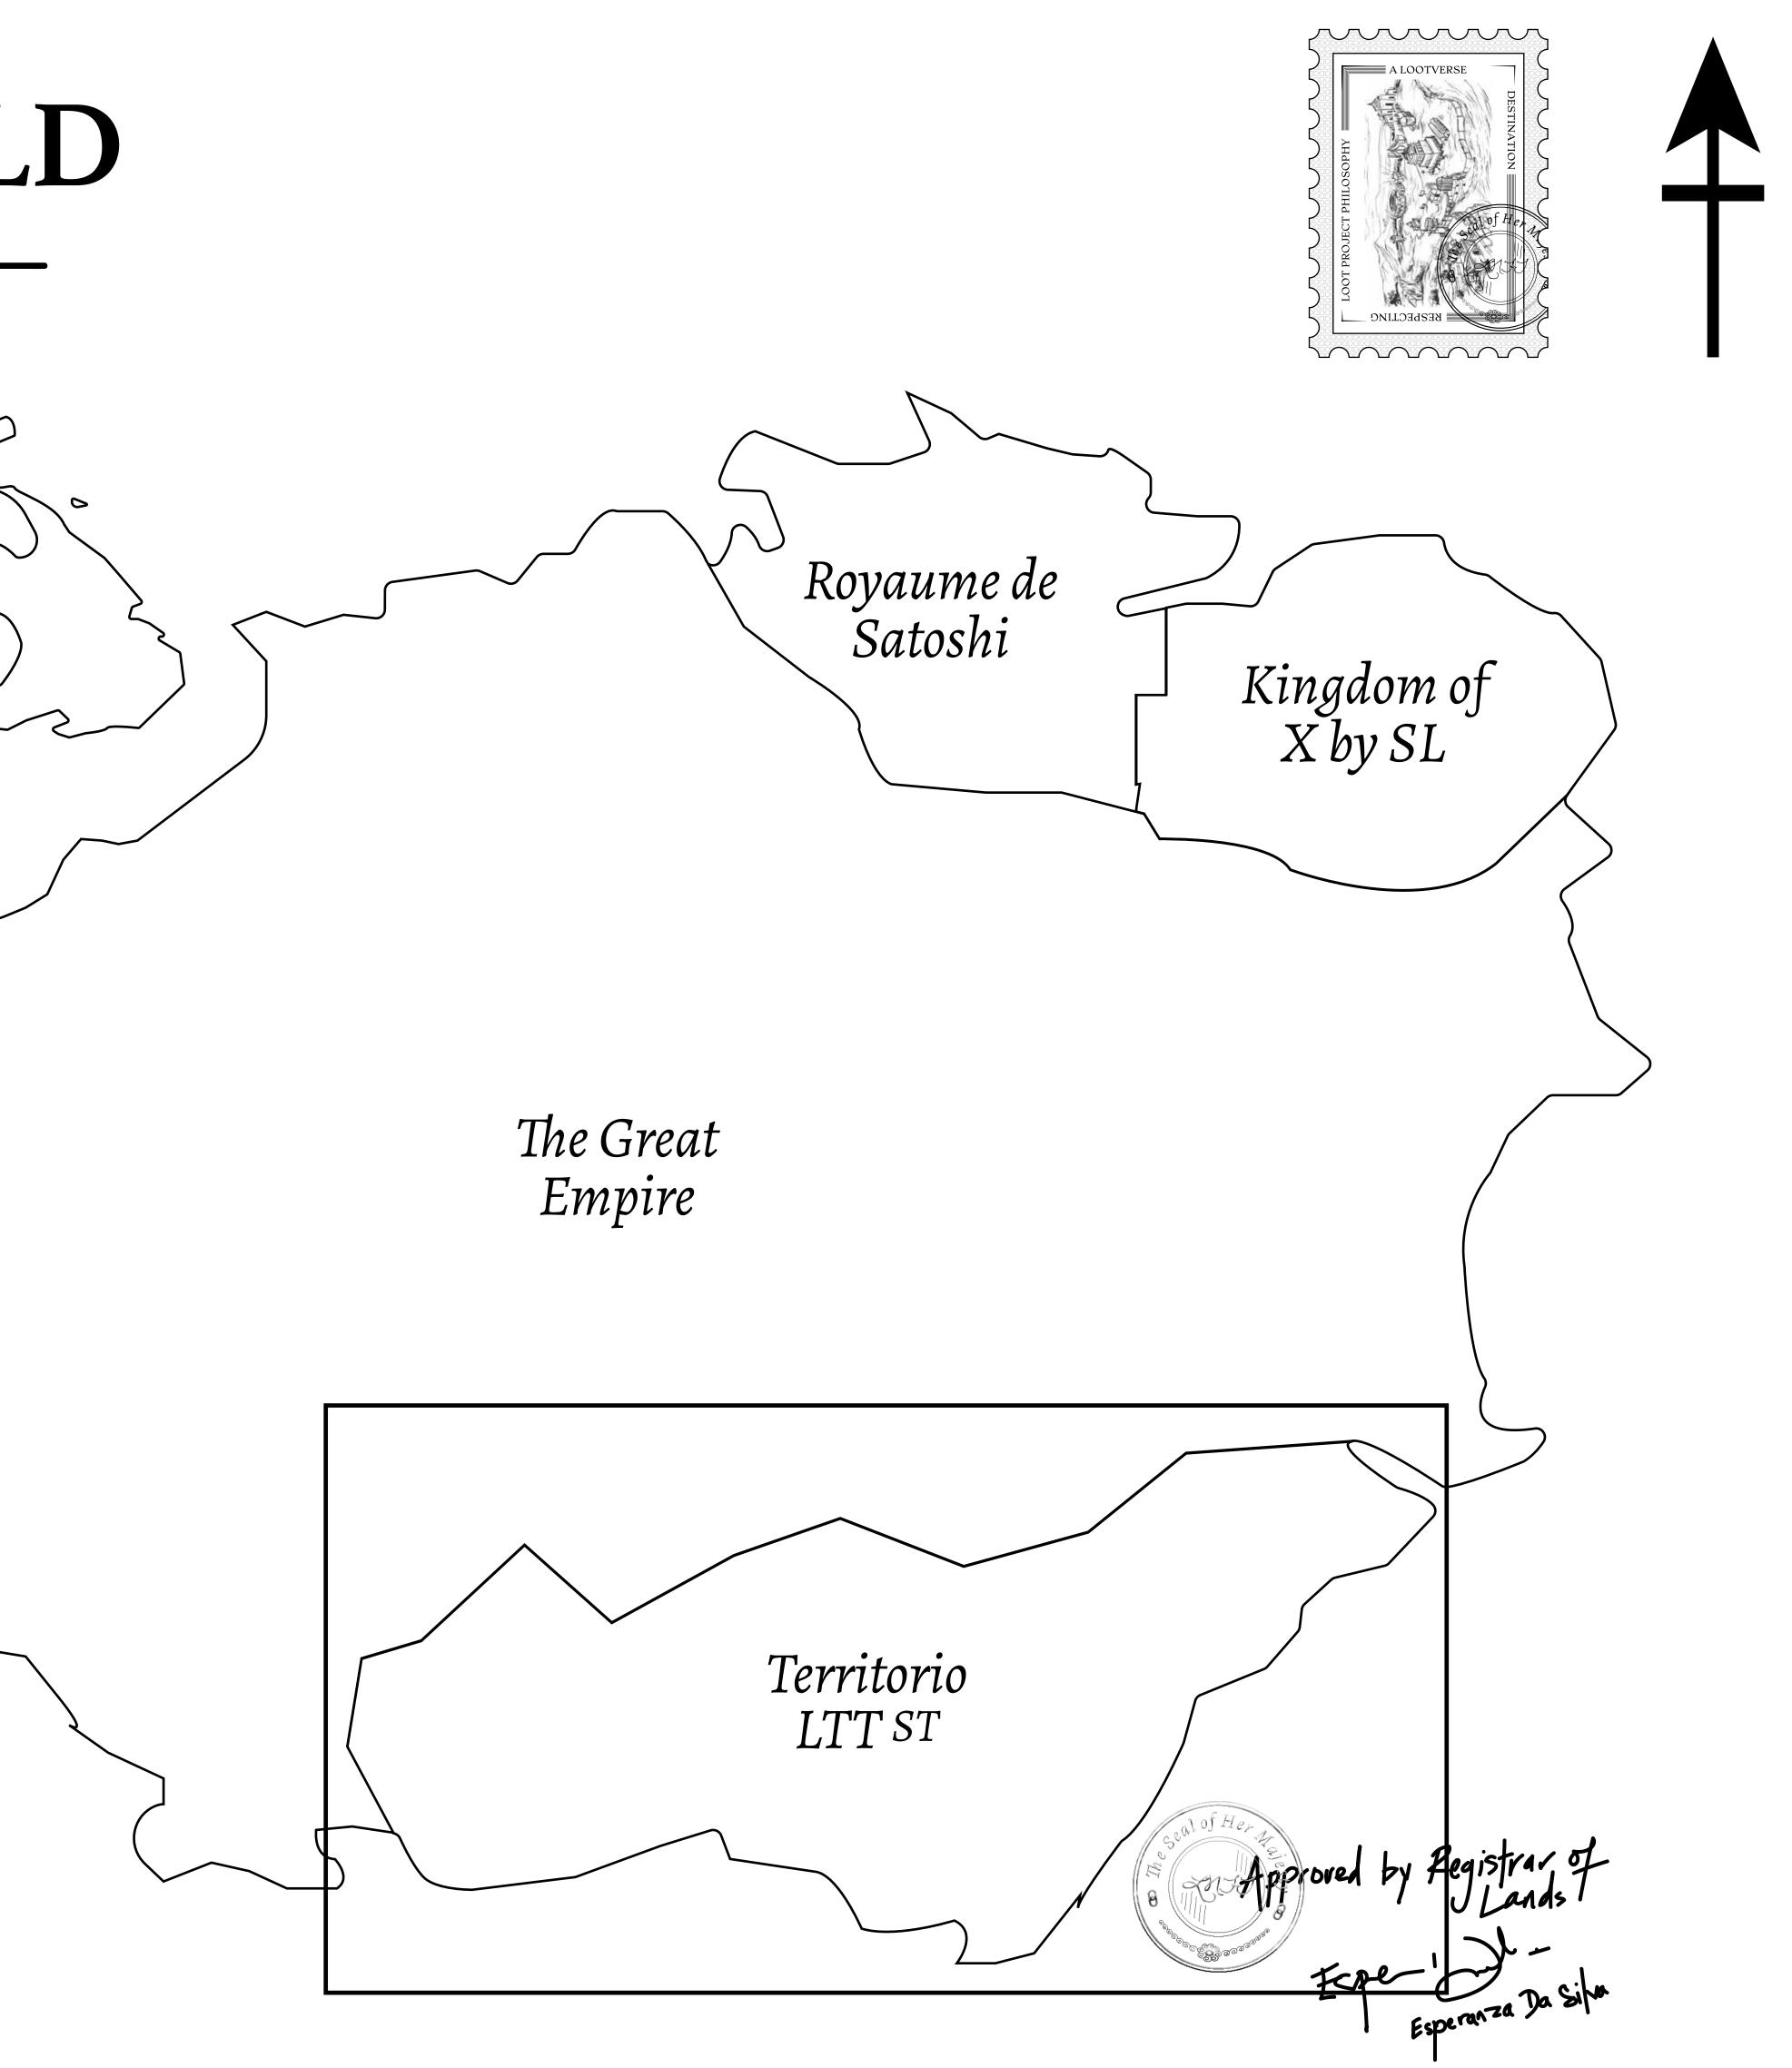

### THE SPANISH ARMADA

The most flamboyant of all of the states, this Spanish-speaking territory houses a clash of cultures. From the LTT trades in the El Mercado district to the solicitations for invites to the Great Empire, and even the traveling Caravans, it is a transient place; people are always on the move on the way to the Great Empire or a trek through the Dividing Range to the Royaume De Satoshi. Commerce uses derivations of LTT such as LTTE, LTTB, and LTTC.

#### GEOGRAPHY

COASTLINE BORDERS HIGHEST POINT LOWEST POINT PLOTS SCALE

193.03 KM (119.94 MILES) OCEAN, THE GREAT EMPIRE MT ELEUTHERIA +1392 M PUERTO DE LTT O M 1045 1:50000

73.54 KM

### H.M. LNFT Land Registry

ADMINISTRATIVE AREA

OWNER ENTITLEMENT

**TERRITORIO** 

Type W-T: Share of 0.1% of all BUN sales (rewarded in Credits) plus 1% of all LTT redeemed based on number of NFT Stories minted; Mint 4 NFT Stories