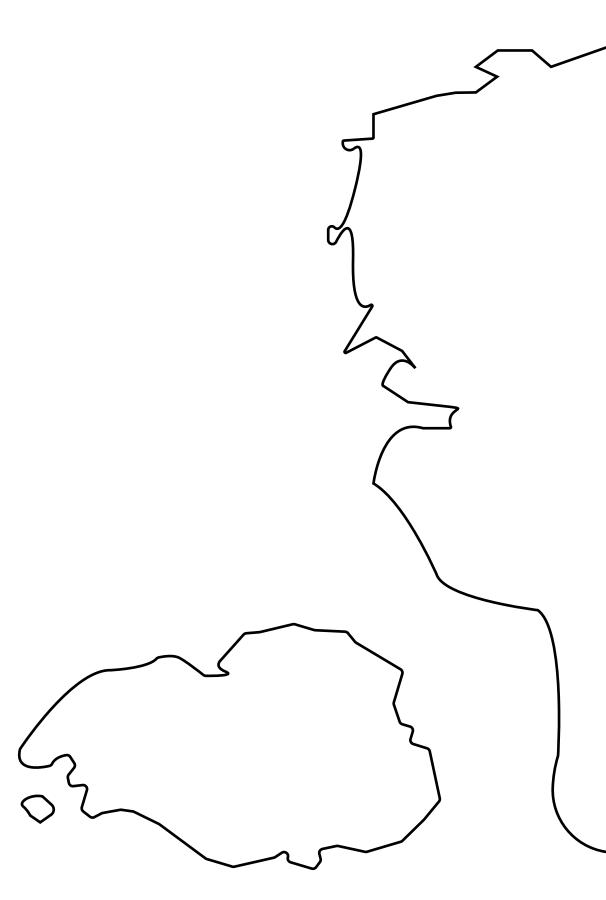

## PLOT T0446

| y        | TITLE NUMBER |                     |               |
|----------|--------------|---------------------|---------------|
|          | T0447-221121 |                     |               |
| O LTT ST | ISSUED       | 22 November 2021 J. | SCALE 1/50000 |

# PLOT T0447

BOUNDARY: 3.94 KM

PL07

and R seal of Her OFFICIAL PERSPECTIVE SHEET FOR FILING Indicate vantage point for each drawing. Copy and mark each sheet required prior to filing. 9 Guide - Vantage point should be indicated as shown in the diagram:  $\mathbf{N}$ \