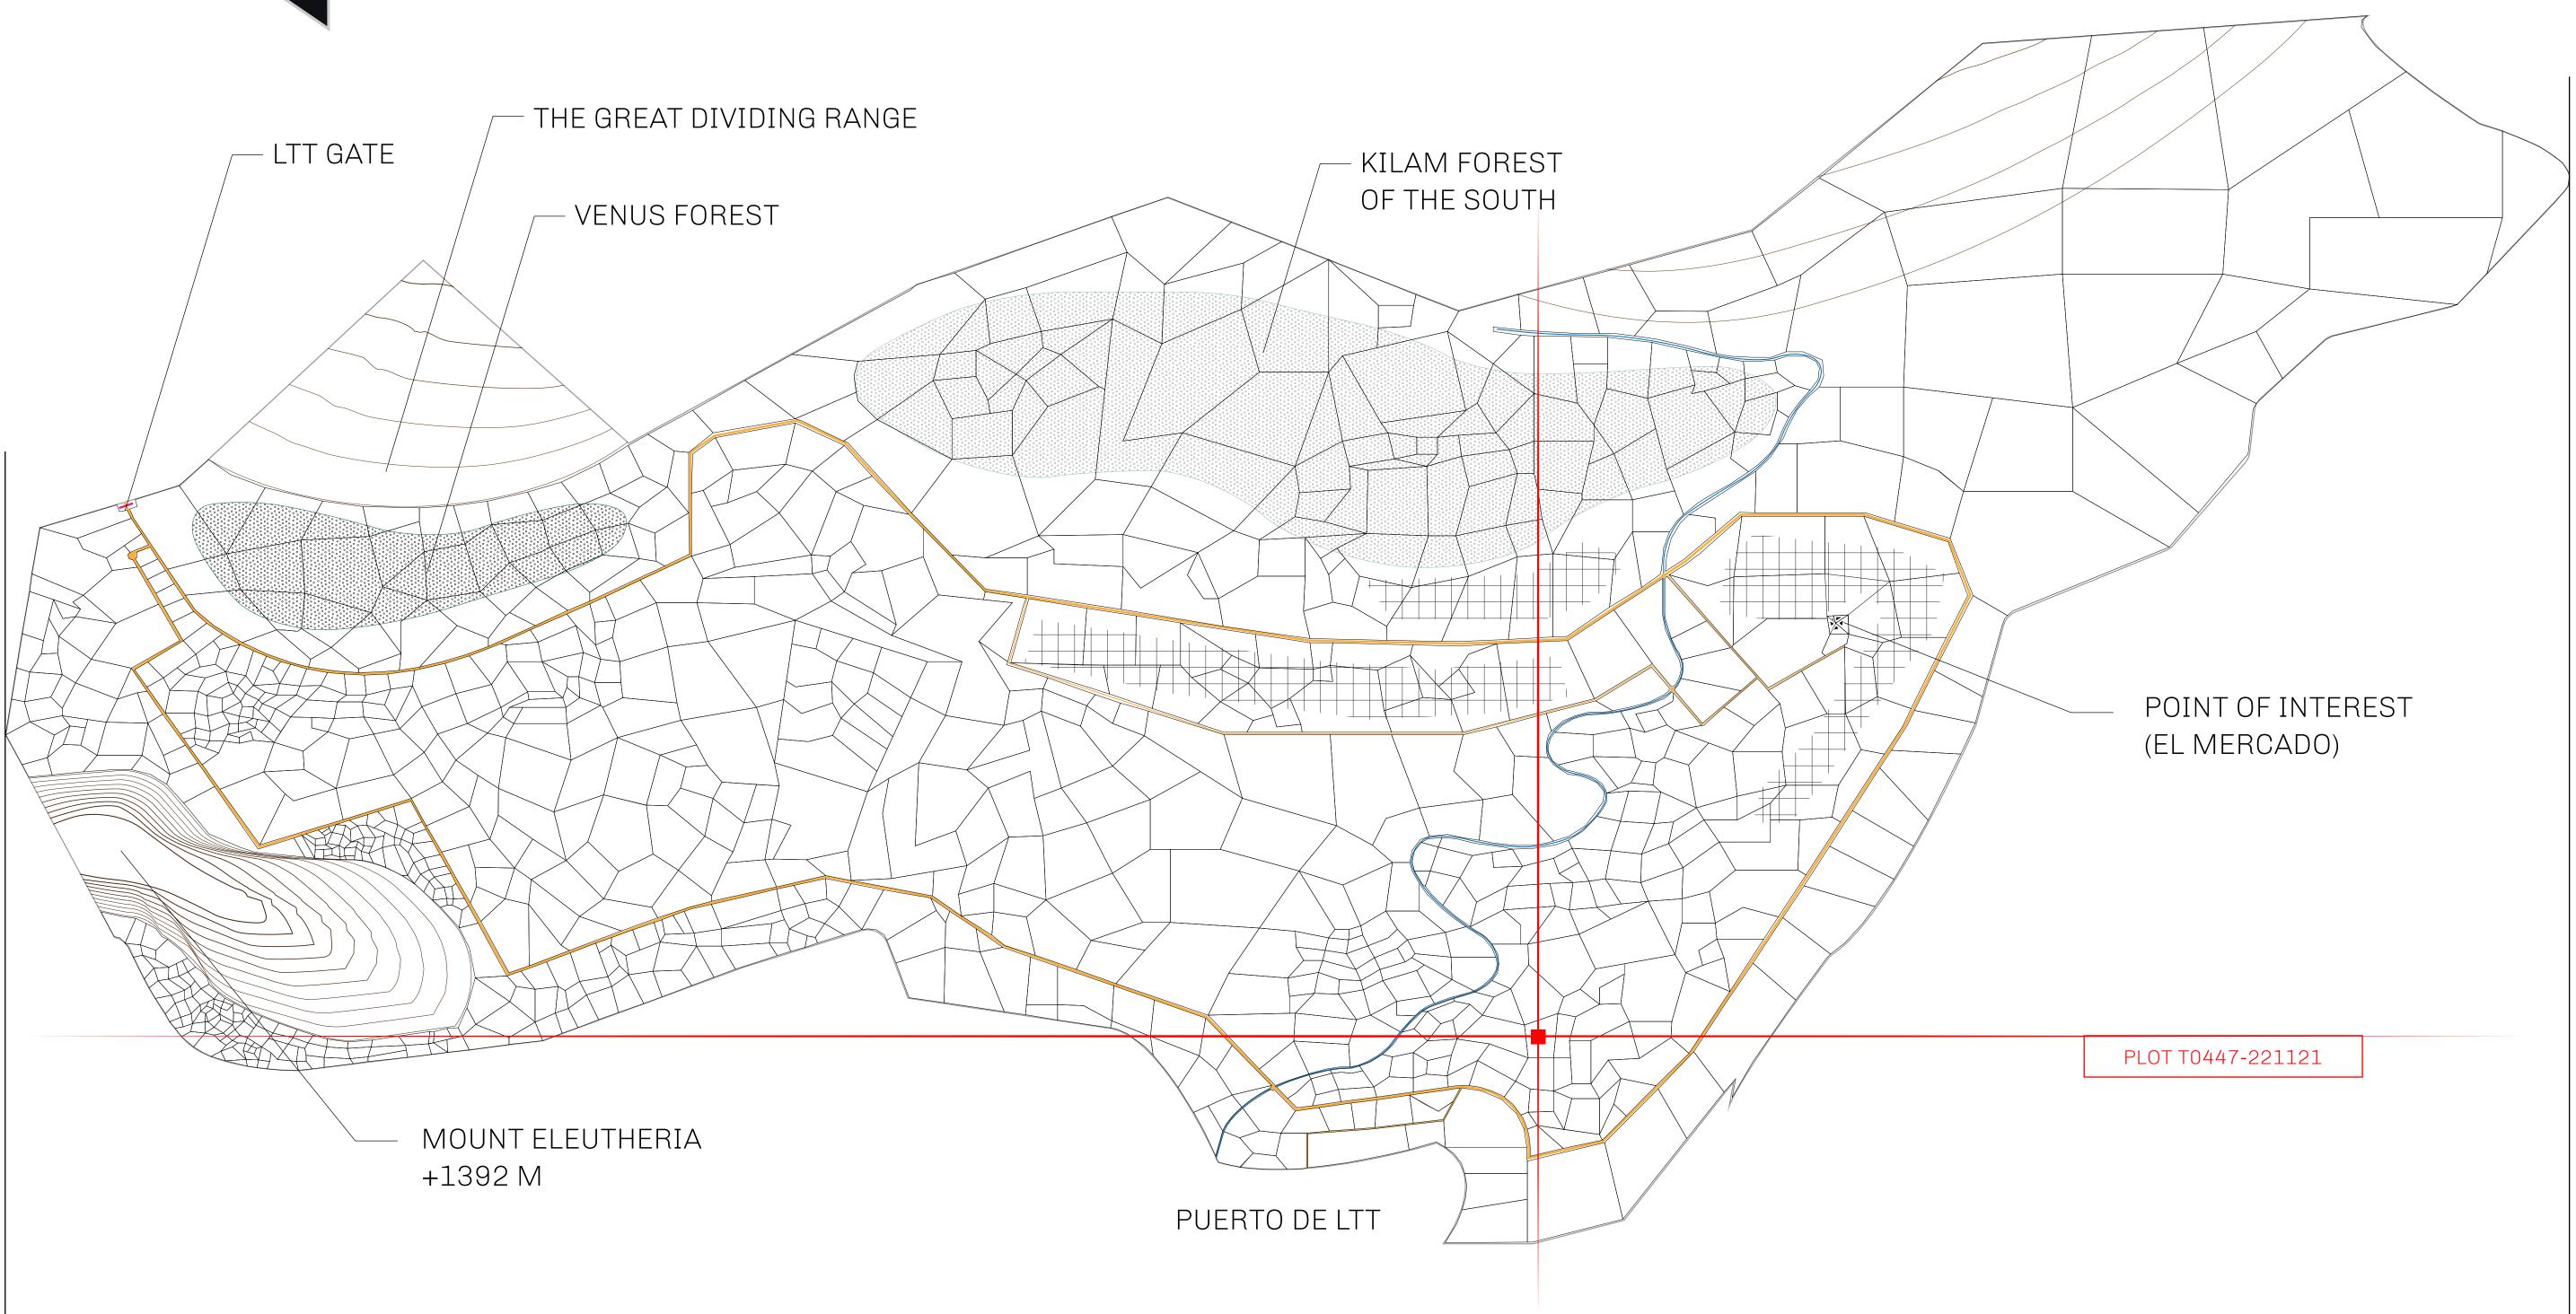

#### GEOGRAPHY

COASTLINE BORDERS HIGHEST POINT LOWEST POINT PLOTS SCALE

193.03 KM (119.94 MILES) OCEAN, THE GREAT EMPIRE MT ELEUTHERIA +1392 M PUERTO DE LTT O M 1045 1:50000

73.54 KM

## PLOT T0446

| y        | TITLE NUMBER |                     |               |
|----------|--------------|---------------------|---------------|
|          | T0447-221121 |                     |               |
| O LTT ST | ISSUED       | 22 November 2021 J. | SCALE 1/50000 |

# PLOT T0447

BOUNDARY: 3.94 KM

PL07

and R seal of Her OFFICIAL PERSPECTIVE SHEET FOR FILING Indicate vantage point for each drawing. Copy and mark each sheet required prior to filing. 9 Guide - Vantage point should be indicated as shown in the diagram:  $\mathbf{N}$ \