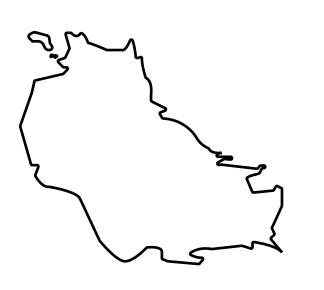

## PLOT T0446

| y        | TITLE NUMBER |                     |               |
|----------|--------------|---------------------|---------------|
|          | T0447-221121 |                     |               |
| O LTT ST | ISSUED       | 22 November 2021 J. | SCALE 1/50000 |

# PLOT T0447

BOUNDARY: 3.94 KM

PL07

and R seal of Her OFFICIAL PERSPECTIVE SHEET FOR FILING Indicate vantage point for each drawing. Copy and mark each sheet required prior to filing. 9 Guide - Vantage point should be indicated as shown in the diagram:  $\mathbf{N}$ \