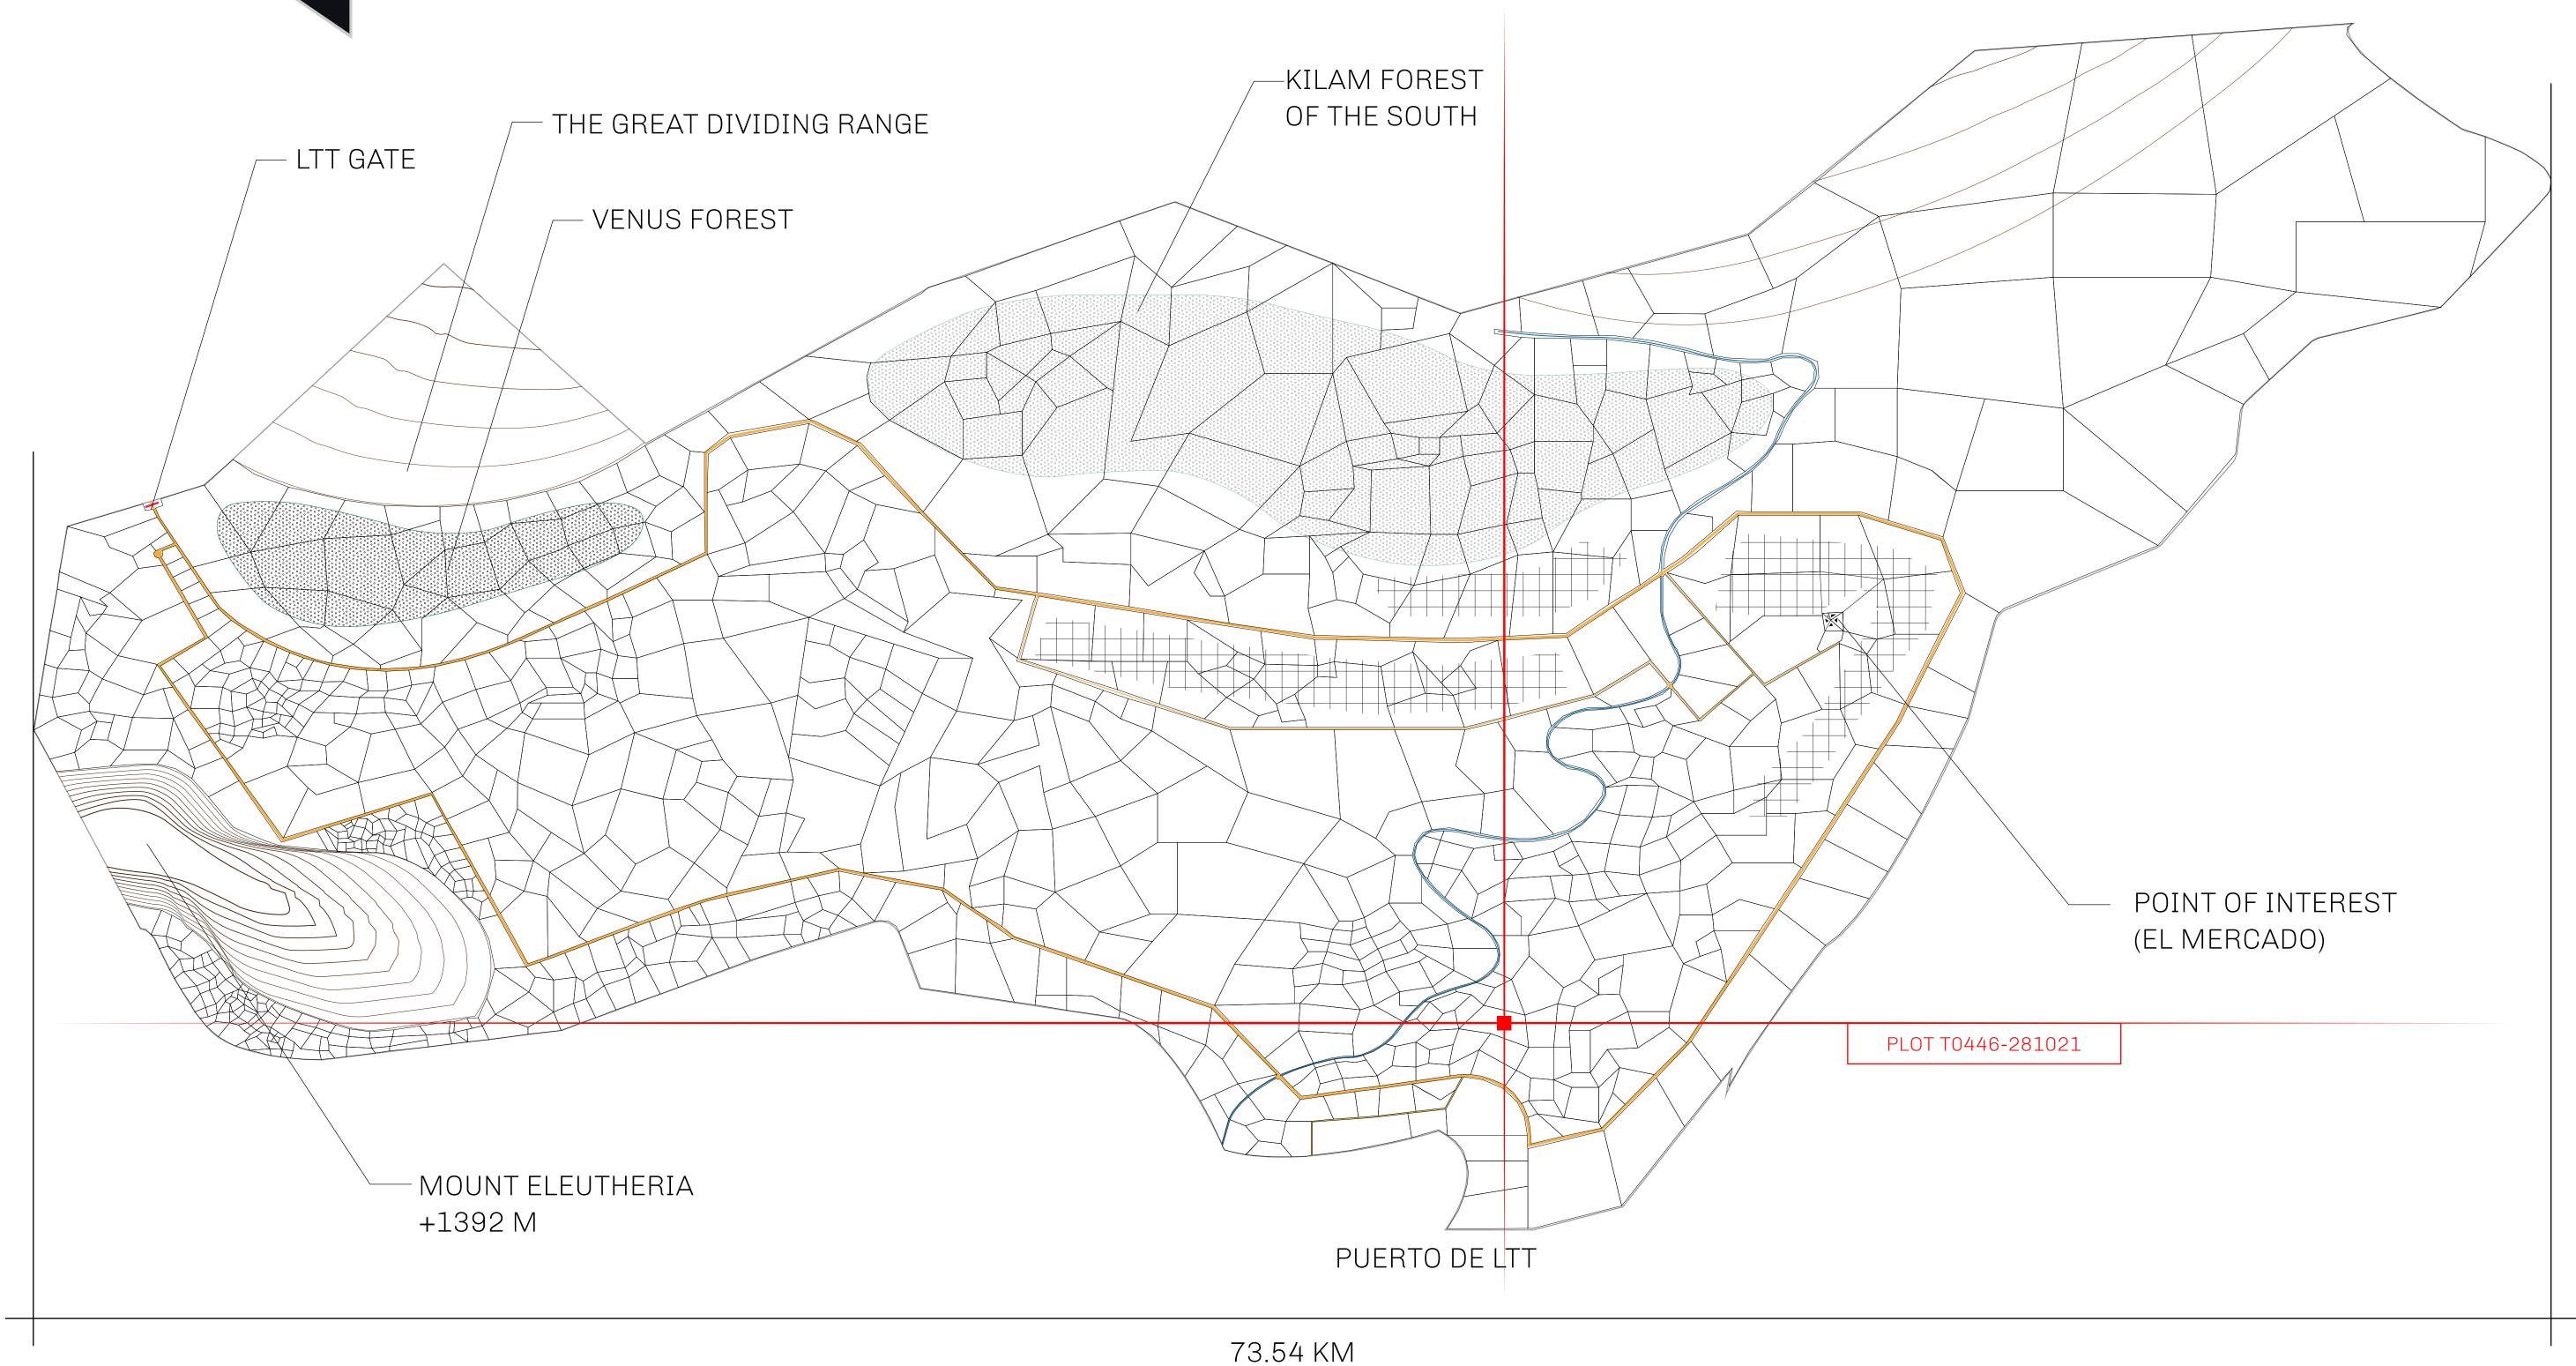

## THE SPANISH ARMADA

The most flamboyant of all of the states, this Spanish-speaking territory houses a clash of cultures. From the LTT trades in the El Mercado district to the solicitations for invites to the Great Empire, and even the traveling Caravans, it is a transient place; people are always on the move on the way to the Great Empire or a trek through the Dividing Range to the Royaume De Satoshi. Commerce uses derivations of LTT such as LTTE, LTTB, and LTTC.

## GEOGRAPHY

COASTLINE
BORDERS
HIGHEST POINT
LOWEST POINT
PLOTS
SCALE

193.03 KM (119.94 MILES)
OCEAN, THE GREAT EMPIRE
MT ELEUTHERIA +1392 M
PUERTO DE LTT 0 M

1045

1:50000