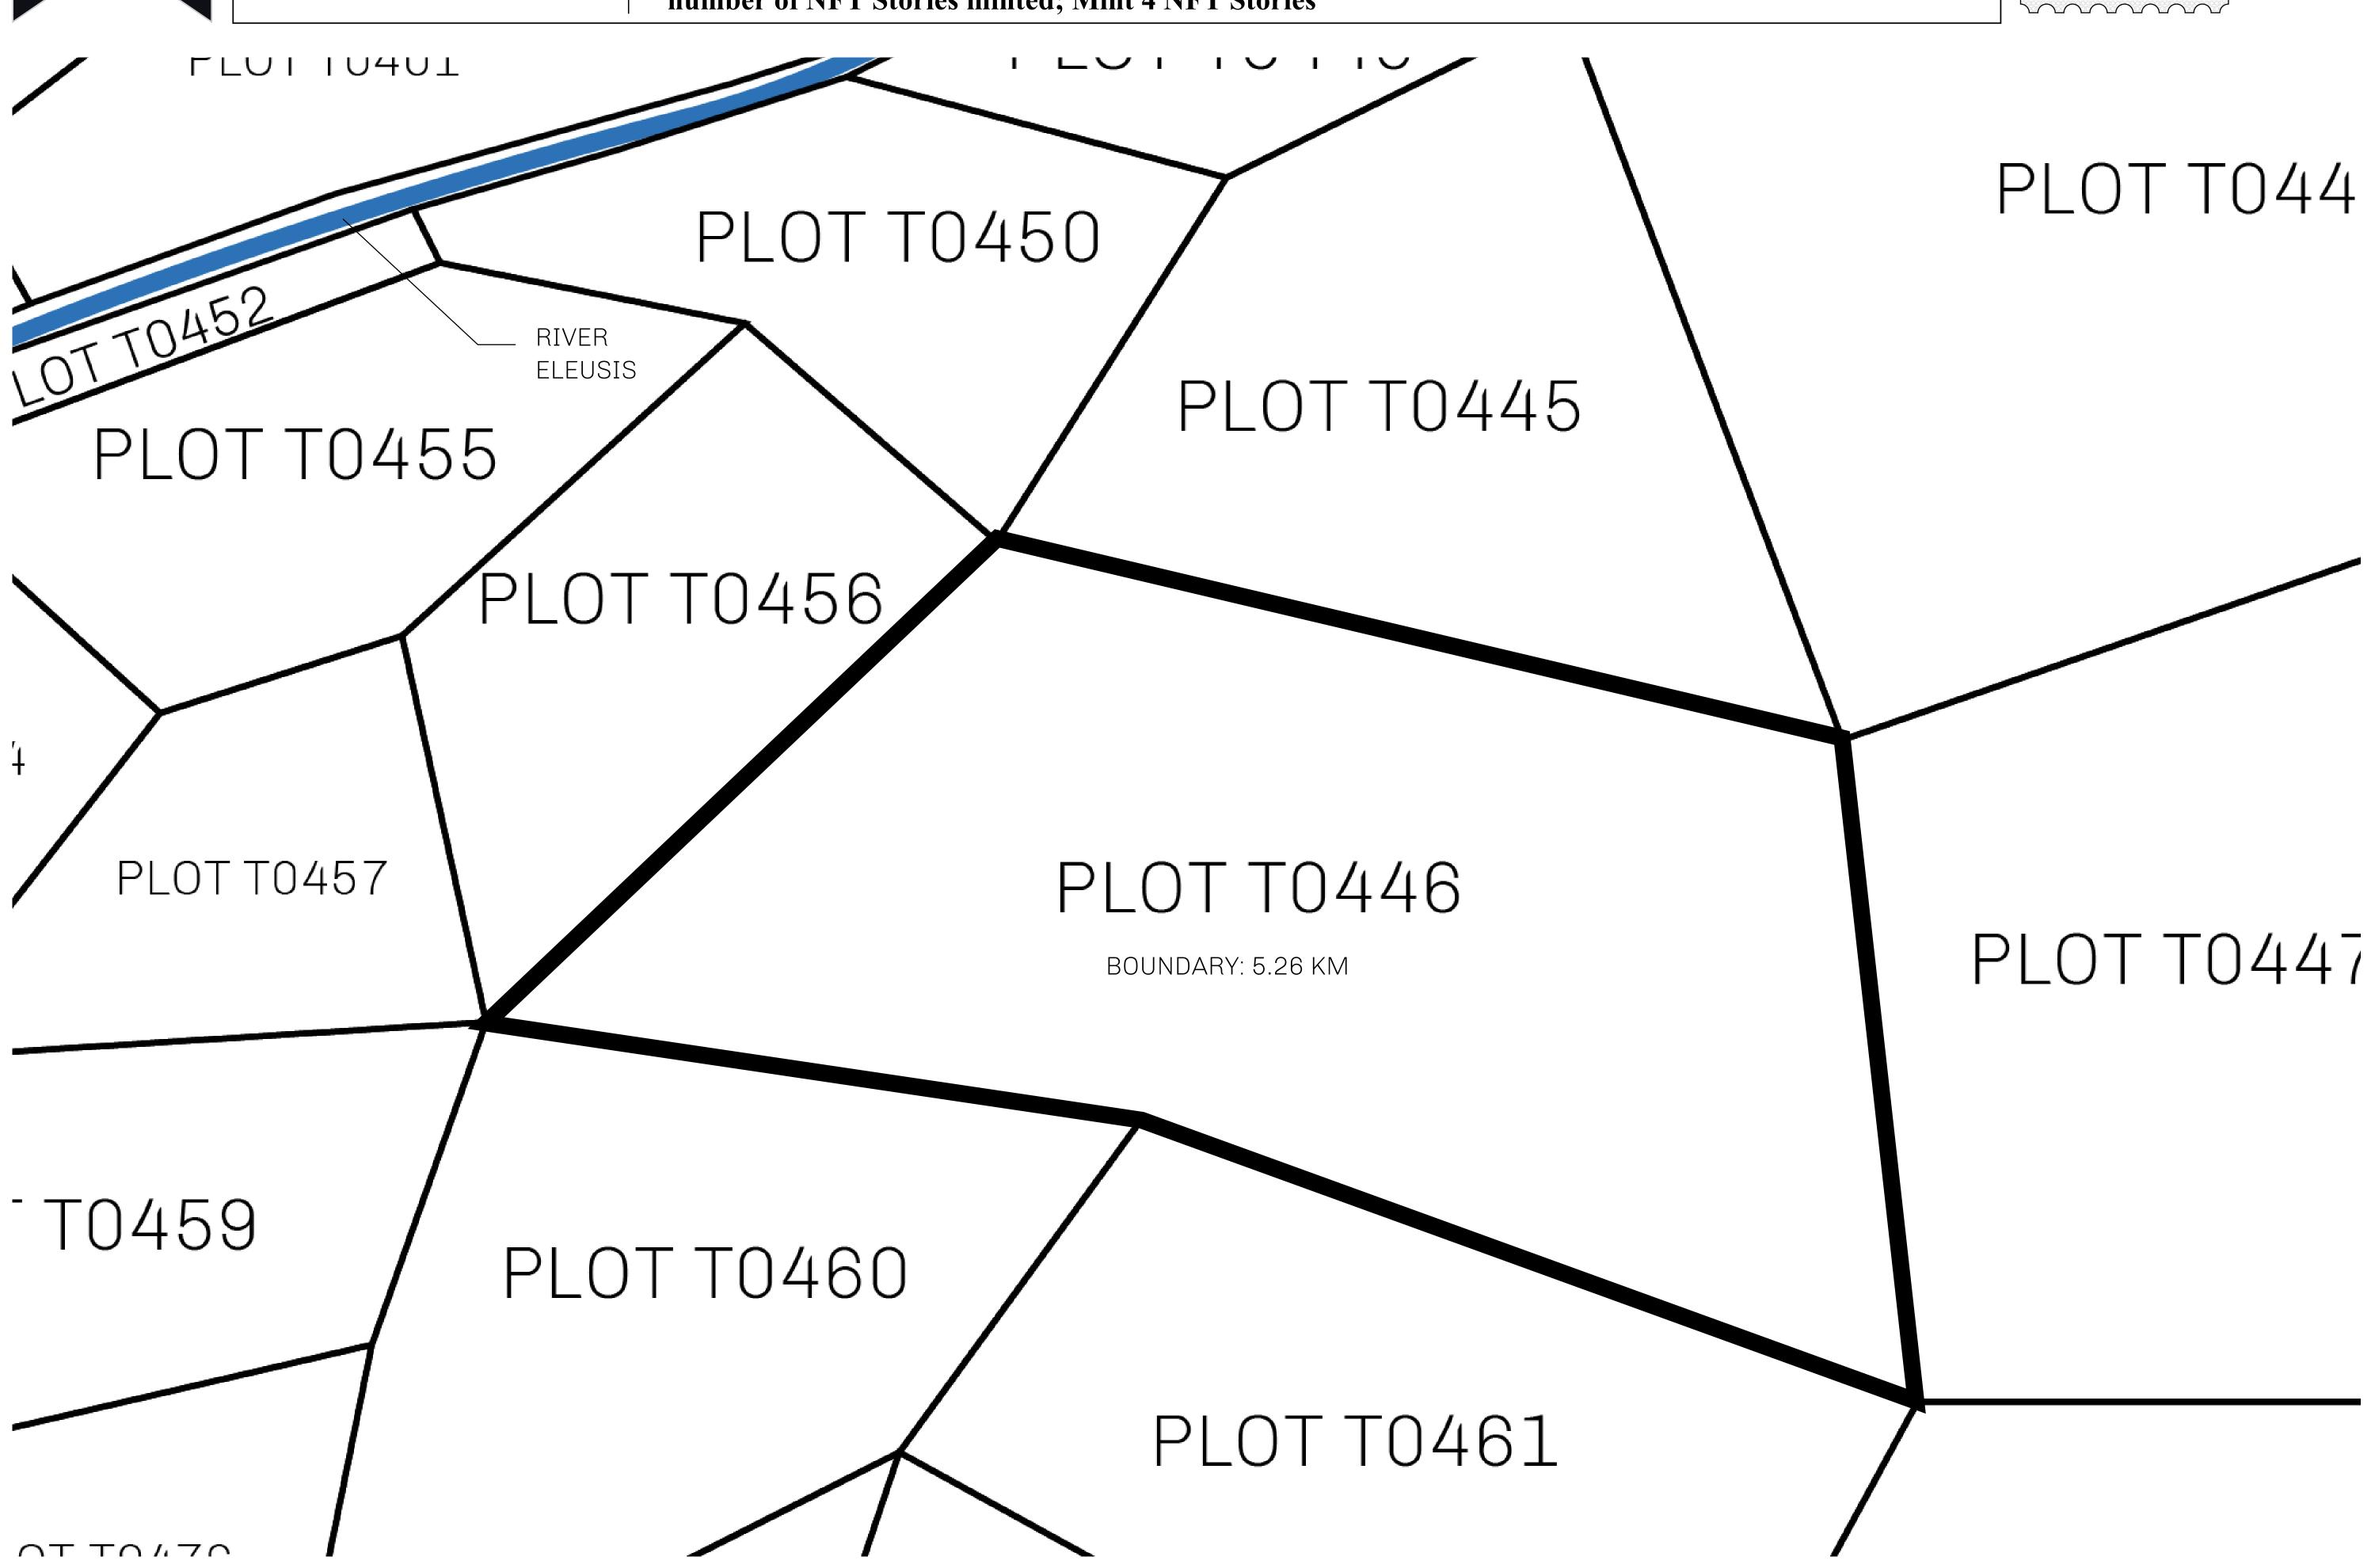

## H.M. LNFT Land Registry

TITLE NUMBER

T0446-281021

ADMINISTRATIVE AREA

TERRITORIO LTT ST

ISSUED 28 October 2021

SCALE **1/50000** 

Type W-T: Share of 0.1% of all BUN sales (rewarded in Credits) plus 1% of all LTT redeemed based on OWNER ENTITLEMENT number of NFT Stories minted; Mint 4 NFT Stories