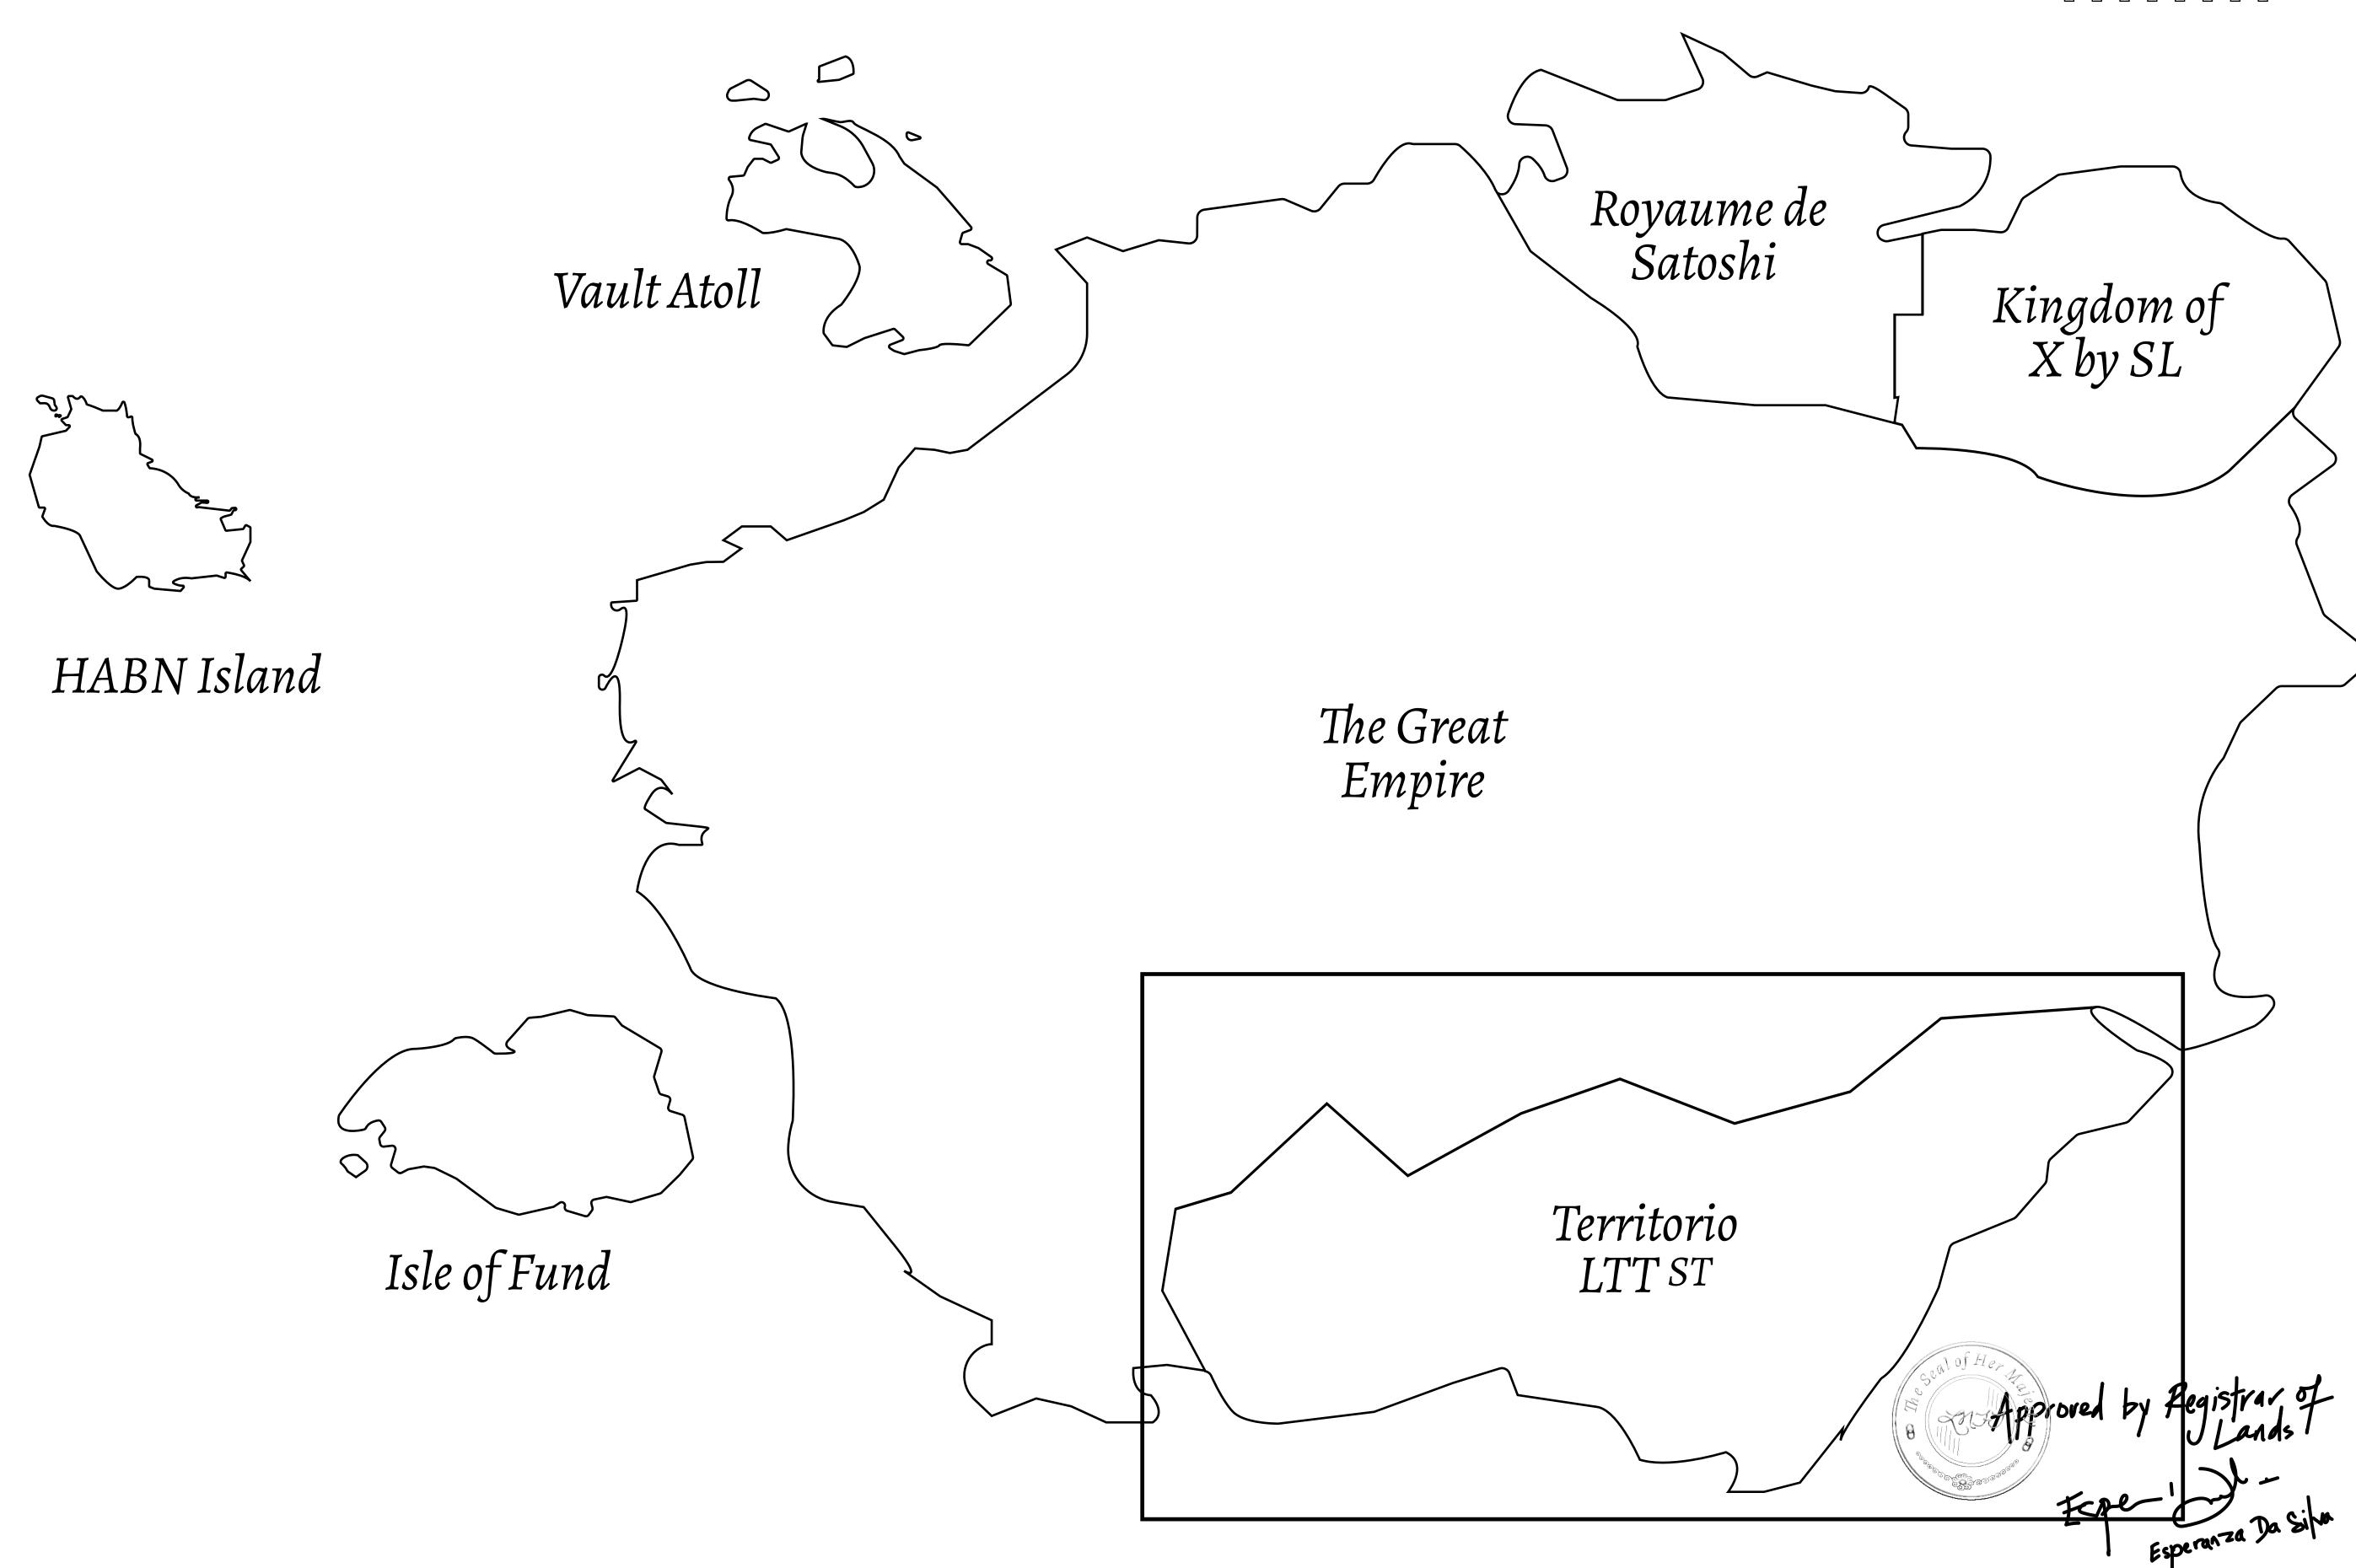

## THE SPANISH ARMADA

The most flamboyant of all of the states, this Spanish-speaking territory houses a clash of cultures. From the LTT trades in the El Mercado district to the solicitations for invites to the Great Empire, and even the traveling Caravans, it is a transient place; people are always on the move on the way to the Great Empire or a trek through the Dividing Range to the Royaume De Satoshi. Commerce uses derivations of LTT such as LTTE, LTTB, and LTTC.

## GEOGRAPHY

COASTLINE
BORDERS
HIGHEST POINT
LOWEST POINT
PLOTS
SCALE

193.03 KM (119.94 MILES)
OCEAN, THE GREAT EMPIRE
MT ELEUTHERIA +1392 M
PUERTO DE LTT 0 M

1045

1:50000

## H.M. LNFT Land Registry

TITLE NUMBER

T0446-281021

ADMINISTRATIVE AREA

TERRITORIO LTT ST

ISSUED 28 October 2021

SCALE **1/50000** 

Type W-T: Share of 0.1% of all BUN sales (rewarded in Credits) plus 1% of all LTT redeemed based on OWNER ENTITLEMENT number of NFT Stories minted; Mint 4 NFT Stories