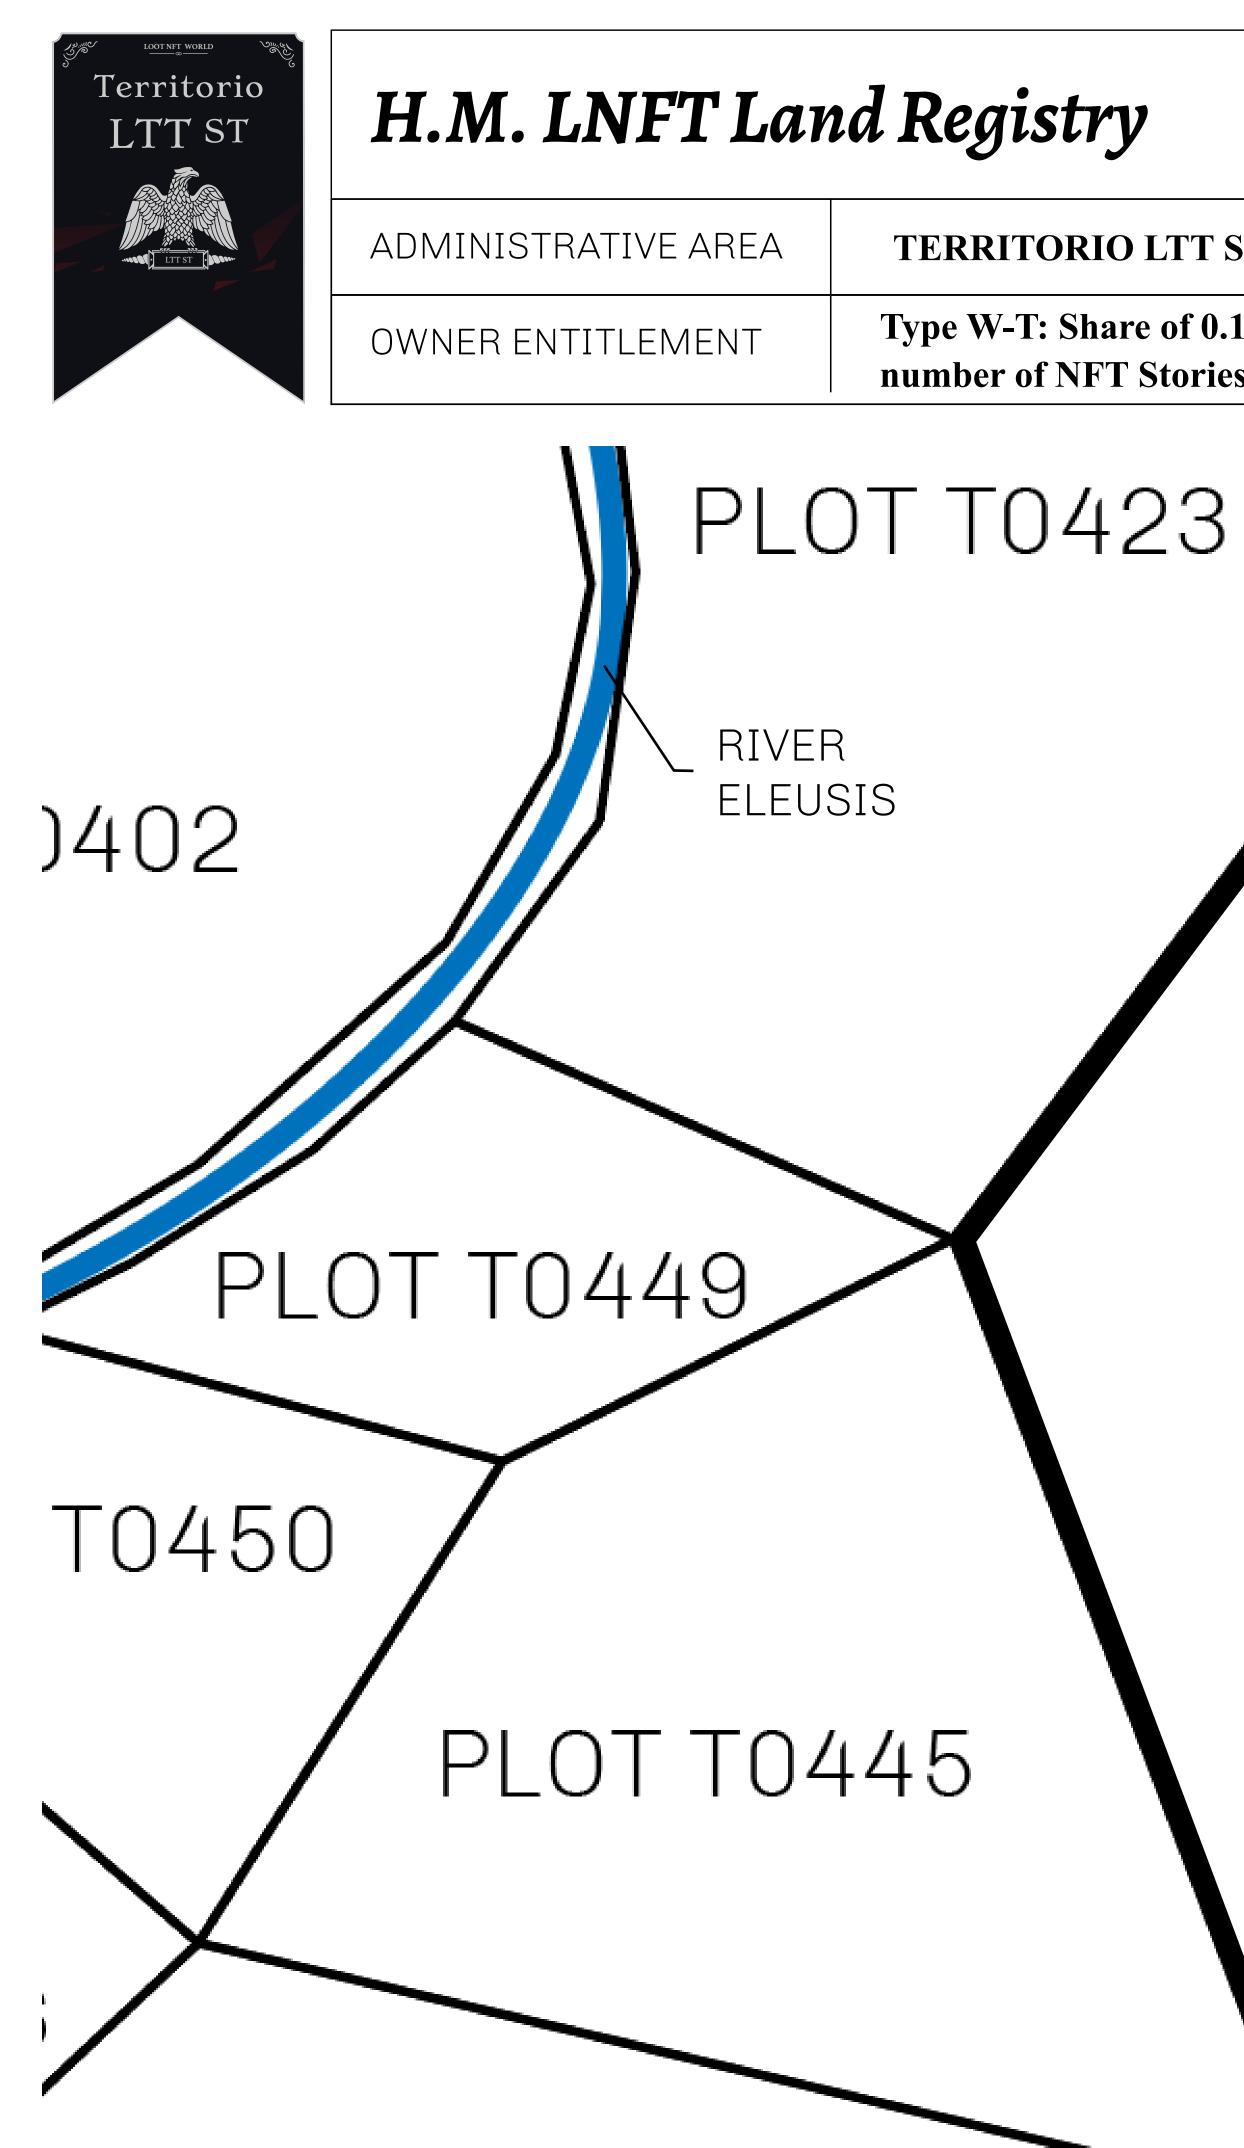

#### GEOGRAPHY

COASTLINE BORDERS HIGHEST POINT LOWEST POINT PLOTS SCALE

193.03 KM (119.94 MILES) OCEAN, THE GREAT EMPIRE MT ELEUTHERIA +1392 M PUERTO DE LTT O M 1045 1:50000

73.54 KM

| y        | TITLE NUMBER |                     |               |
|----------|--------------|---------------------|---------------|
|          |              | <b>T0444-221121</b> |               |
| O LTT ST | ISSUED       | 22 November 2021 J. | SCALE 1/50000 |

Type W-T: Share of 0.1% of all BUN sales (rewarded in Credits) plus 1% of all LTT redeemed based on number of NFT Stories minted; Mint 4 NFT Stories