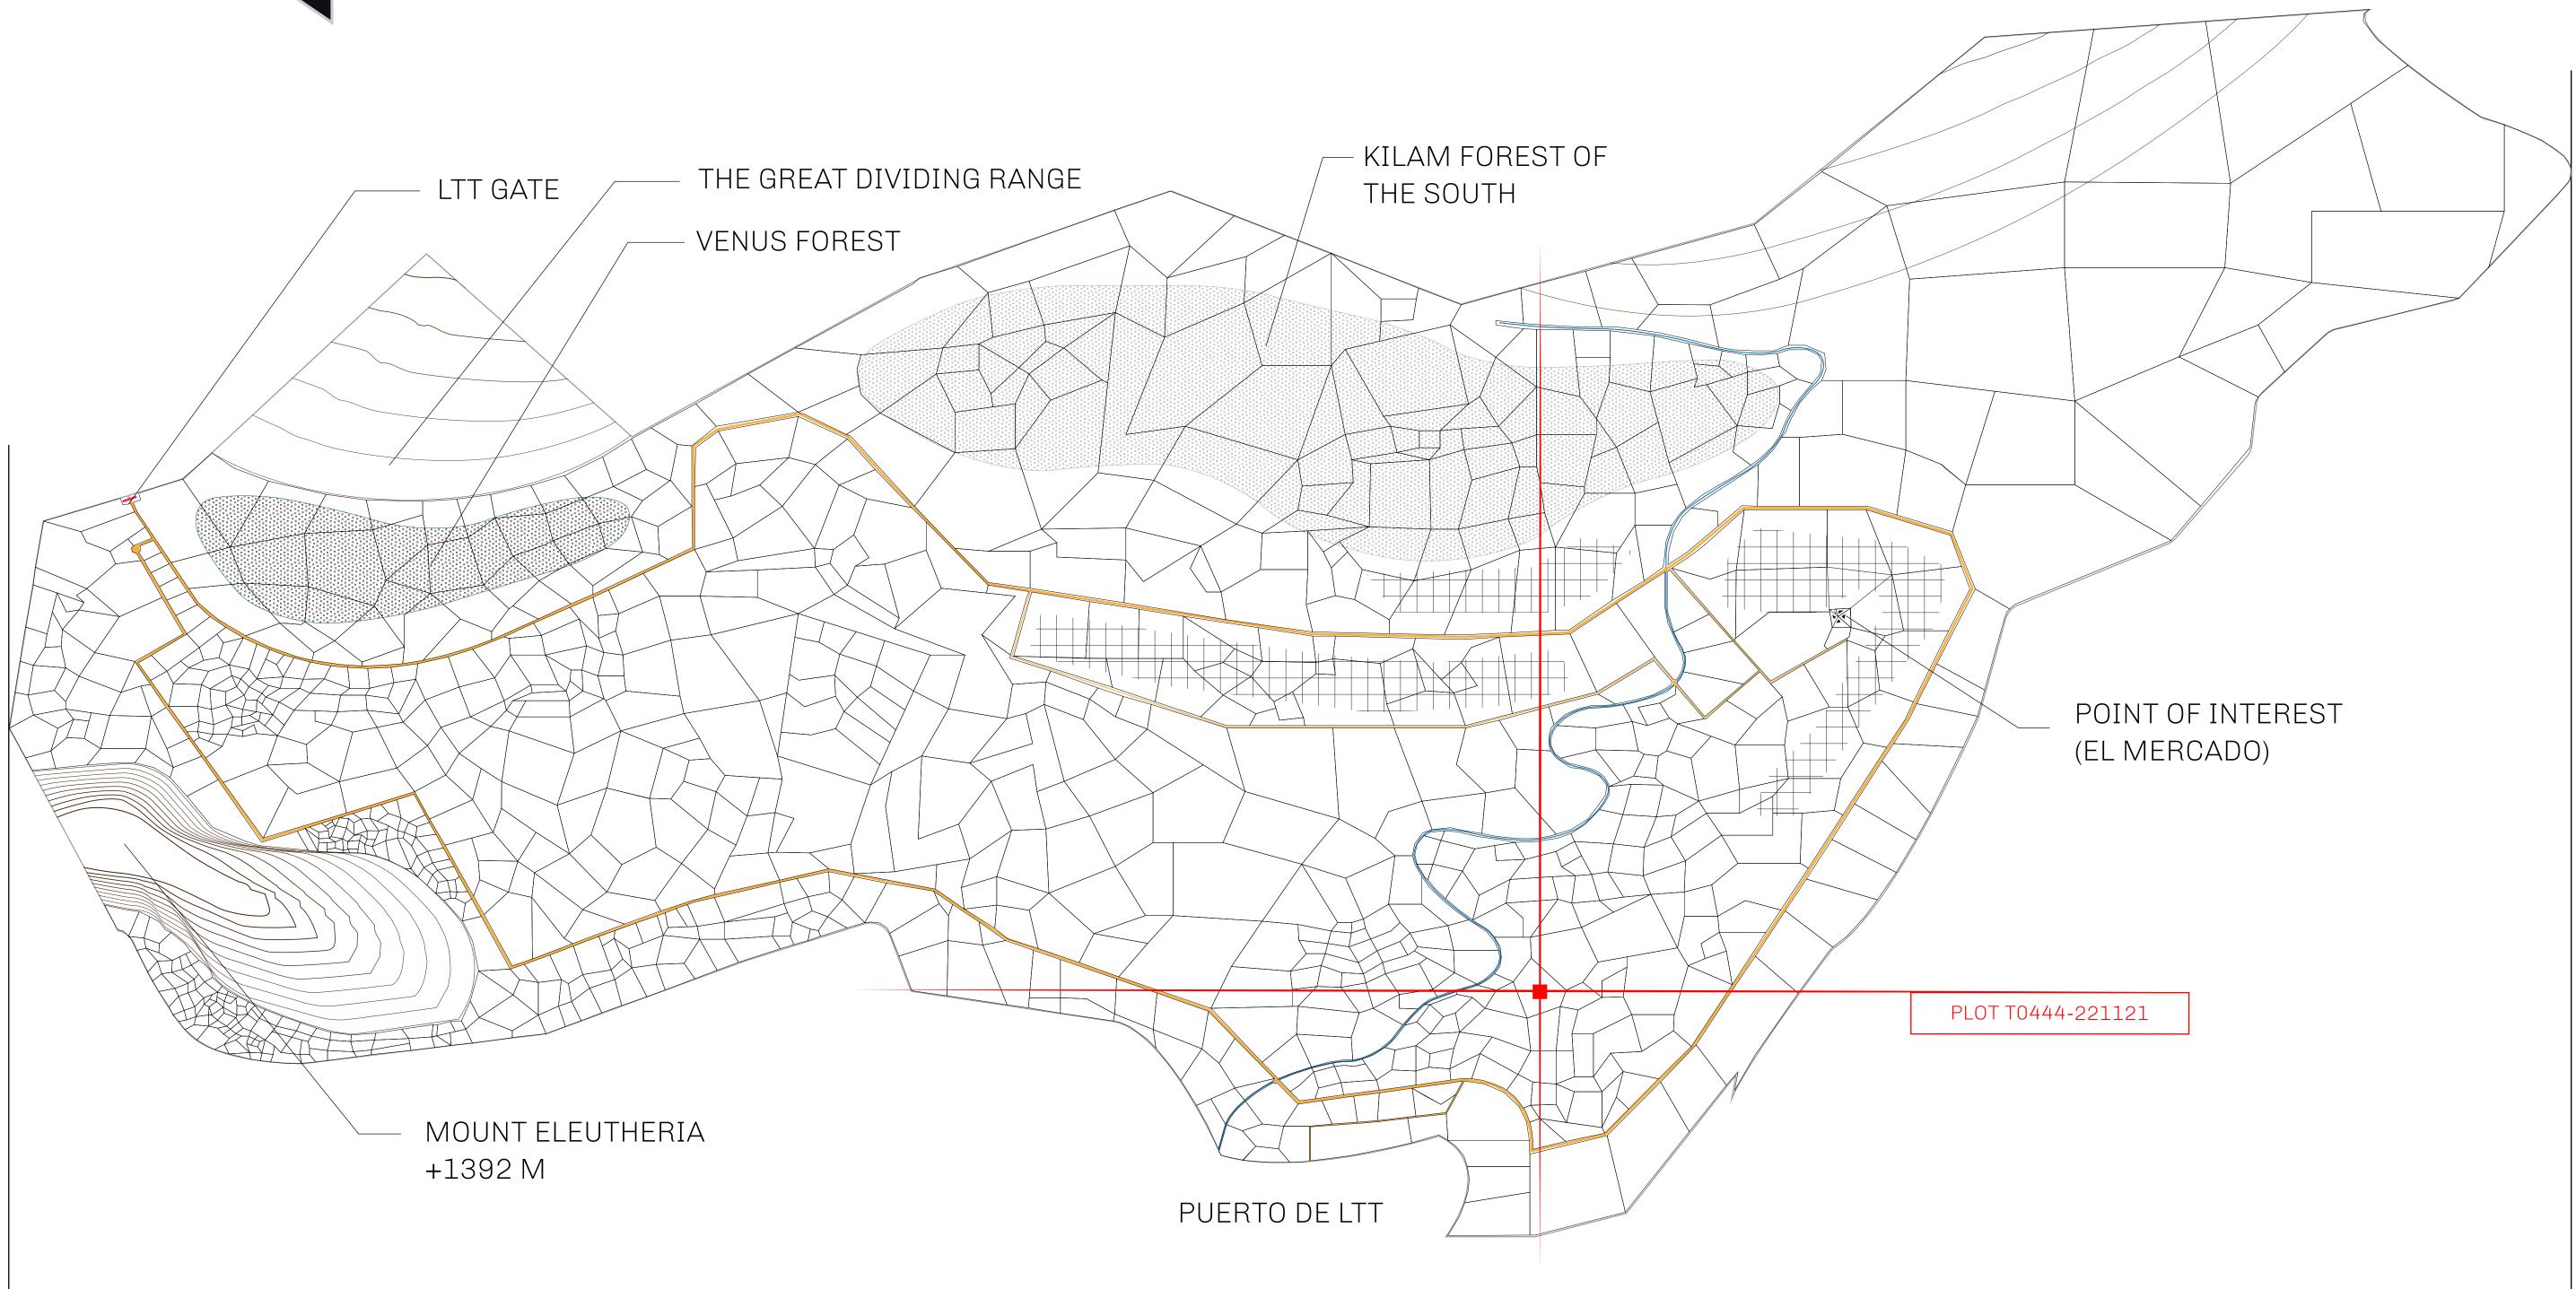

### THE SPANISH ARMADA

The most flamboyant of all of the states, this Spanish-speaking territory houses a clash of cultures. From the LTT trades in the El Mercado district to the solicitations for invites to the Great Empire, and even the traveling Caravans, it is a transient place; people are always on the move on the way to the Great Empire or a trek through the Dividing Range to the Royaume De Satoshi. Commerce uses derivations of LTT such as LTTE, LTTB, and LTTC.

#### GEOGRAPHY

COASTLINE BORDERS HIGHEST POINT LOWEST POINT PLOTS SCALE

193.03 KM (119.94 MILES) OCEAN, THE GREAT EMPIRE MT ELEUTHERIA +1392 M PUERTO DE LTT O M 1045 1:50000

73.54 KM

| y        | TITLE NUMBER |                     |               |
|----------|--------------|---------------------|---------------|
|          |              | <b>T0444-221121</b> |               |
| O LTT ST | ISSUED       | 22 November 2021 J. | SCALE 1/50000 |

## PLOT TO444 BOUNDARY: 4.80 KM

mm