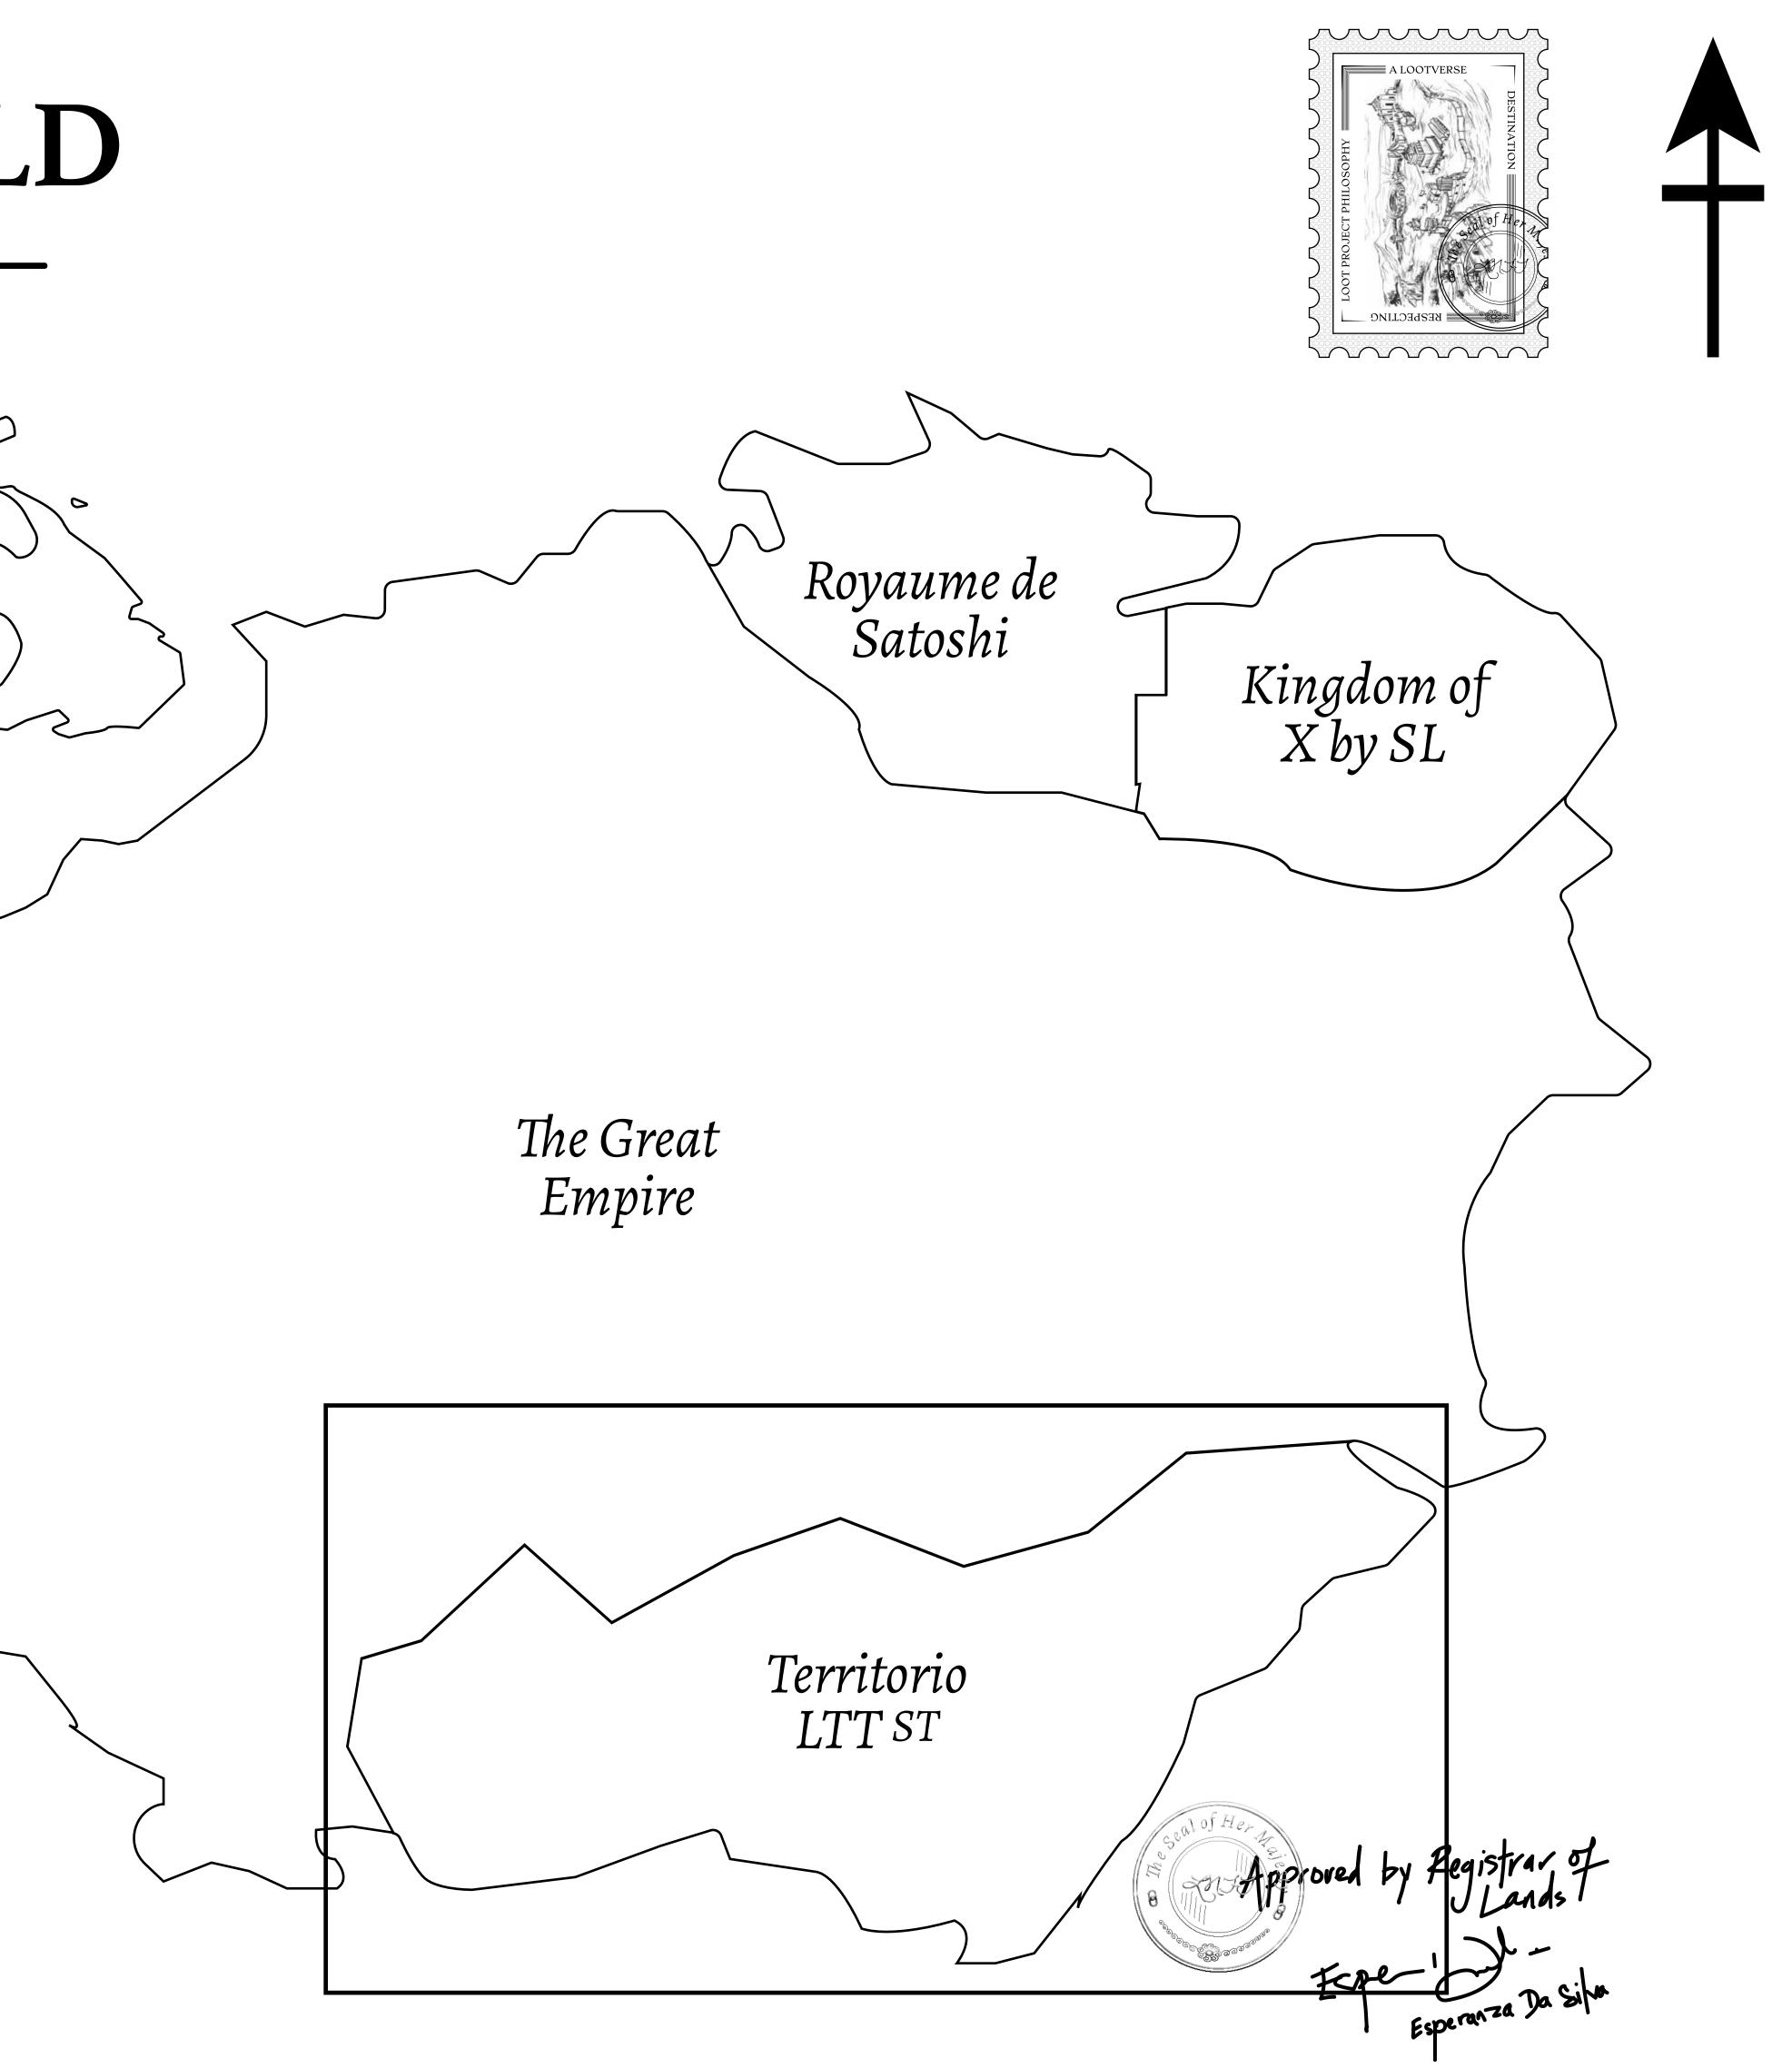

### THE SPANISH ARMADA

The most flamboyant of all of the states, this Spanish-speaking territory houses a clash of cultures. From the LTT trades in the El Mercado district to the solicitations for invites to the Great Empire, and even the traveling Caravans, it is a transient place; people are always on the move on the way to the Great Empire or a trek through the Dividing Range to the Royaume De Satoshi. Commerce uses derivations of LTT such as LTTE, LTTB, and LTTC.

#### GEOGRAPHY

COASTLINE BORDERS HIGHEST POINT LOWEST POINT PLOTS SCALE

193.03 KM (119.94 MILES) OCEAN, THE GREAT EMPIRE MT ELEUTHERIA +1392 M PUERTO DE LTT O M 1045 1:50000

73.54 KM

| y        | TITLE NUMBER |                     |               |
|----------|--------------|---------------------|---------------|
|          |              | <b>T0444-221121</b> |               |
| O LTT ST | ISSUED       | 22 November 2021 J. | SCALE 1/50000 |