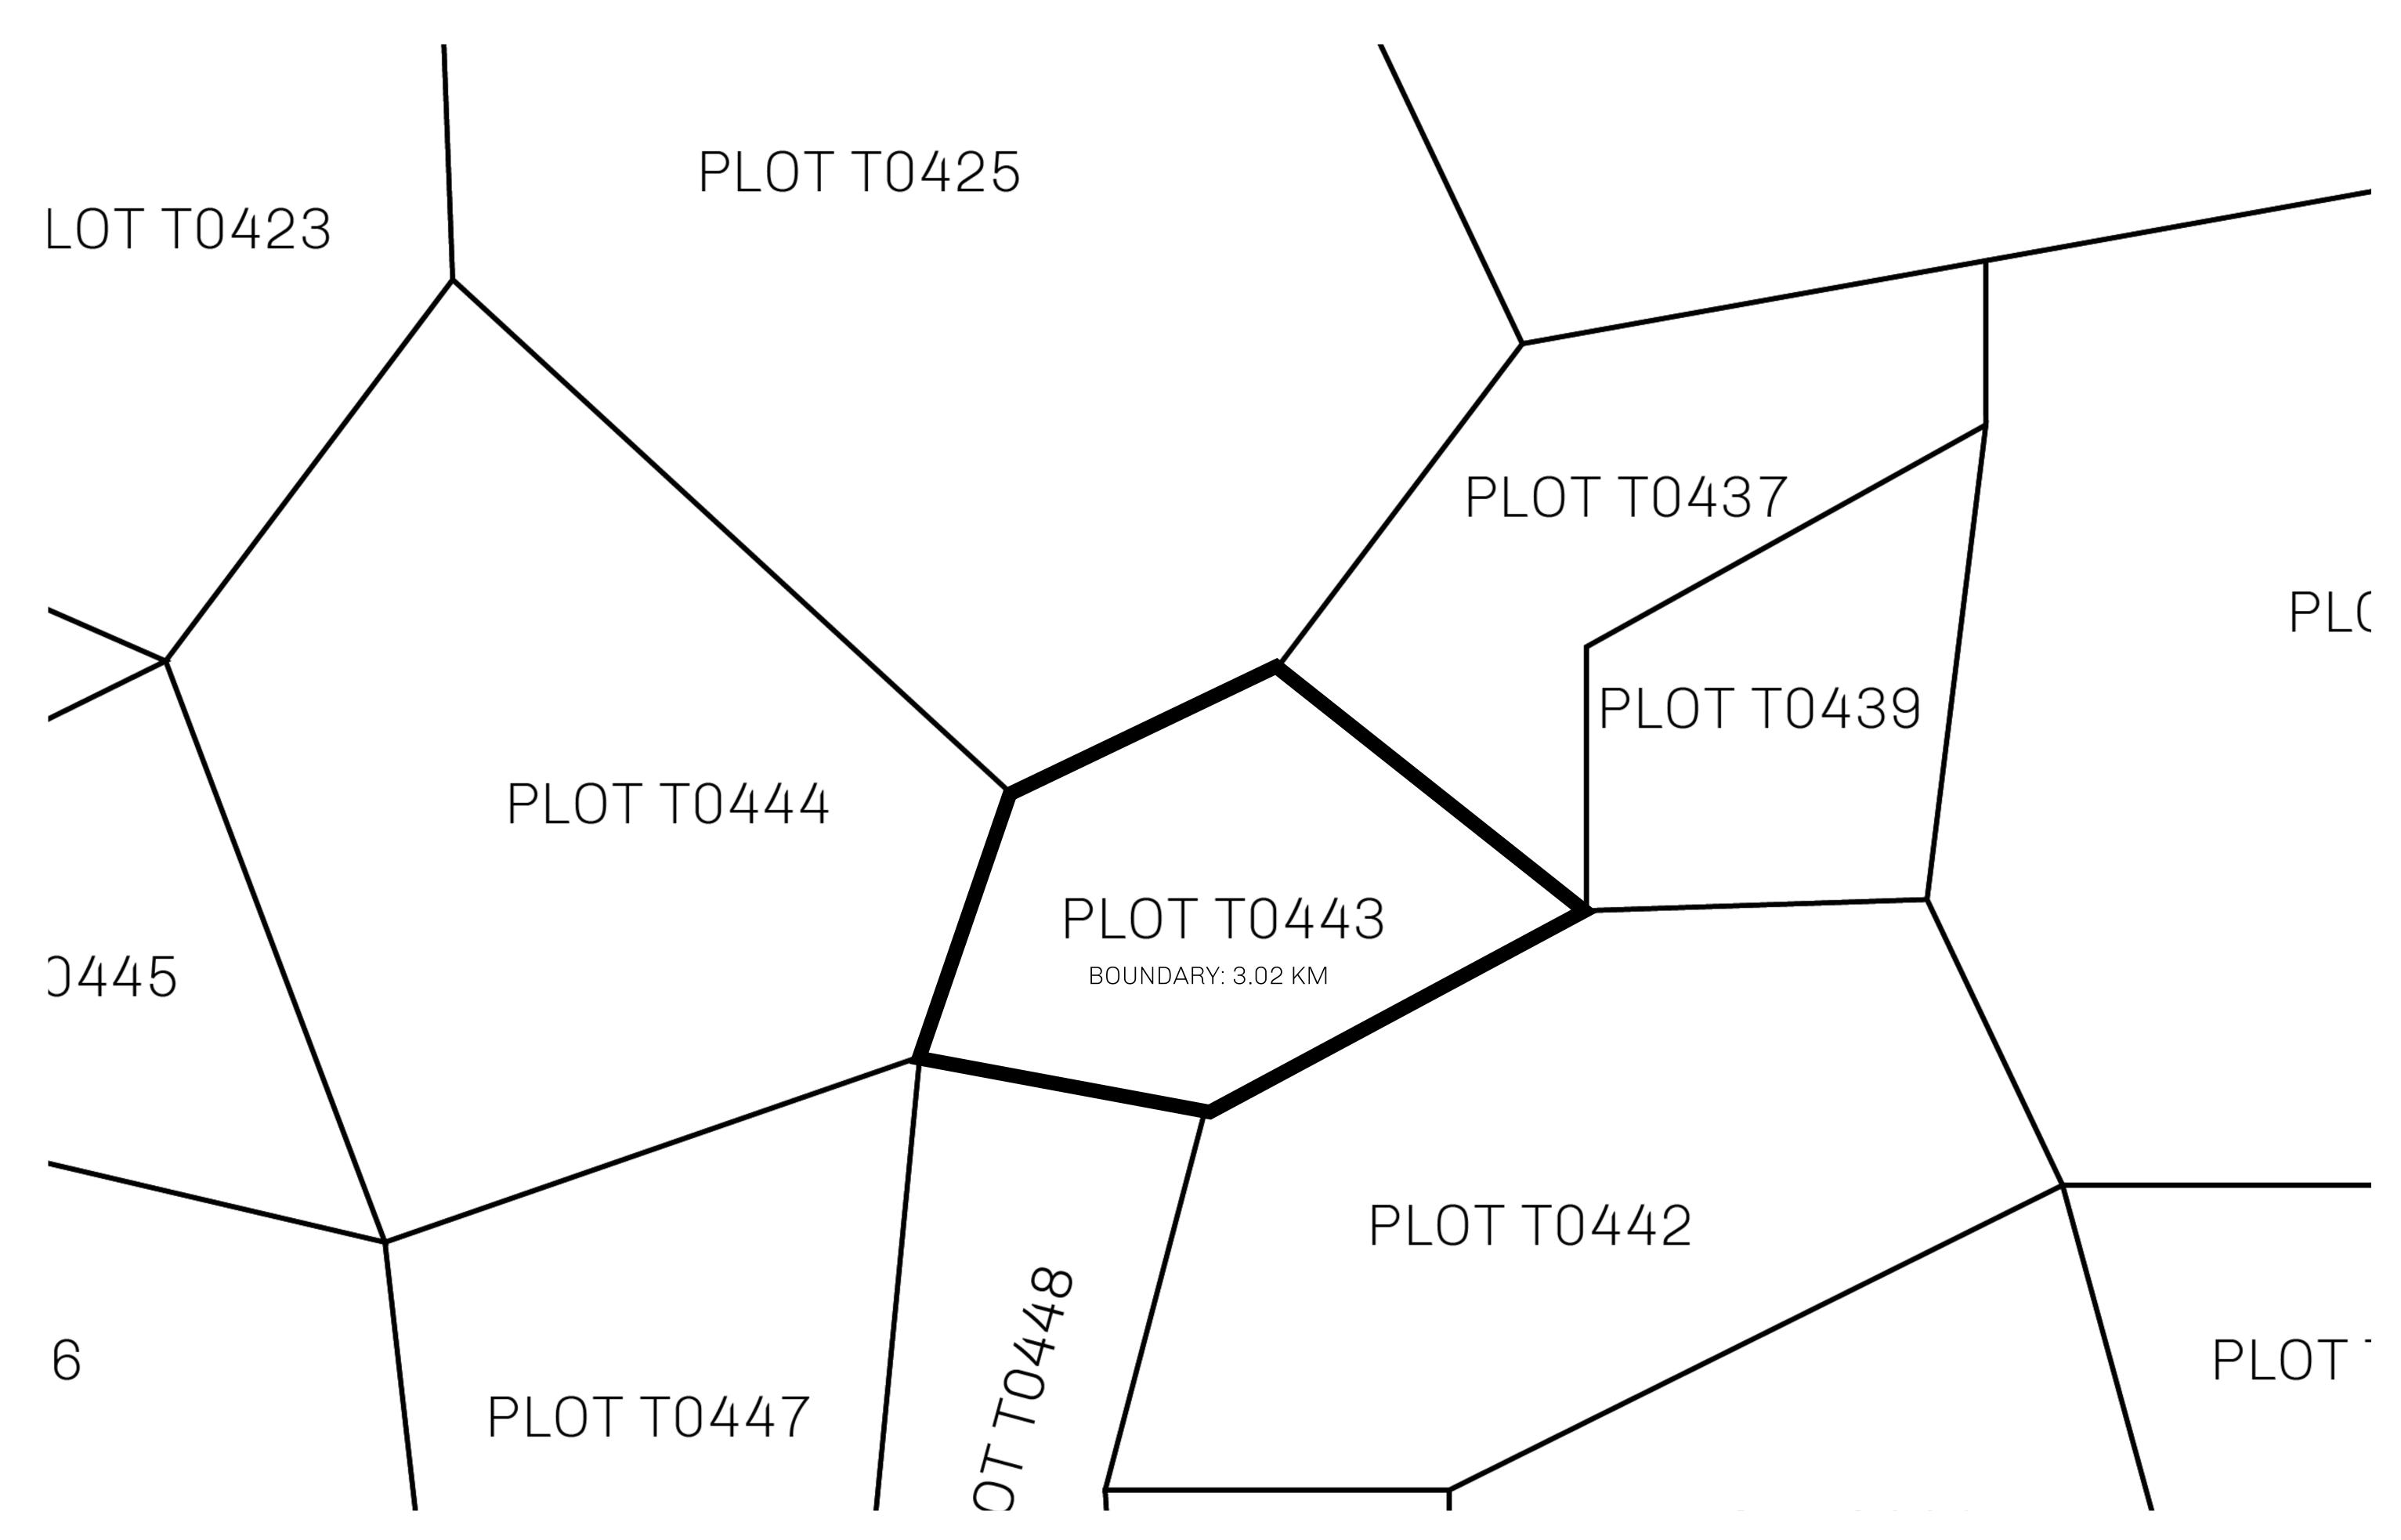

## GEOGRAPHY

COASTLINE
BORDERS
HIGHEST POINT
LOWEST POINT
PLOTS
SCALE

193.03 KM (119.94 MILES)
OCEAN, THE GREAT EMPIRE
MT ELEUTHERIA +1392 M
PUERTO DE LTT 0 M
1045

1:50000

## H.M. LNFT Land Registry

T0443-281021

TITLE NUMBER

TERRITORIO LTT ST

ISSUED 28 October 2021

SCALE **1/50000** 

OWNER ENTITLEMENT

ADMINISTRATIVE AREA