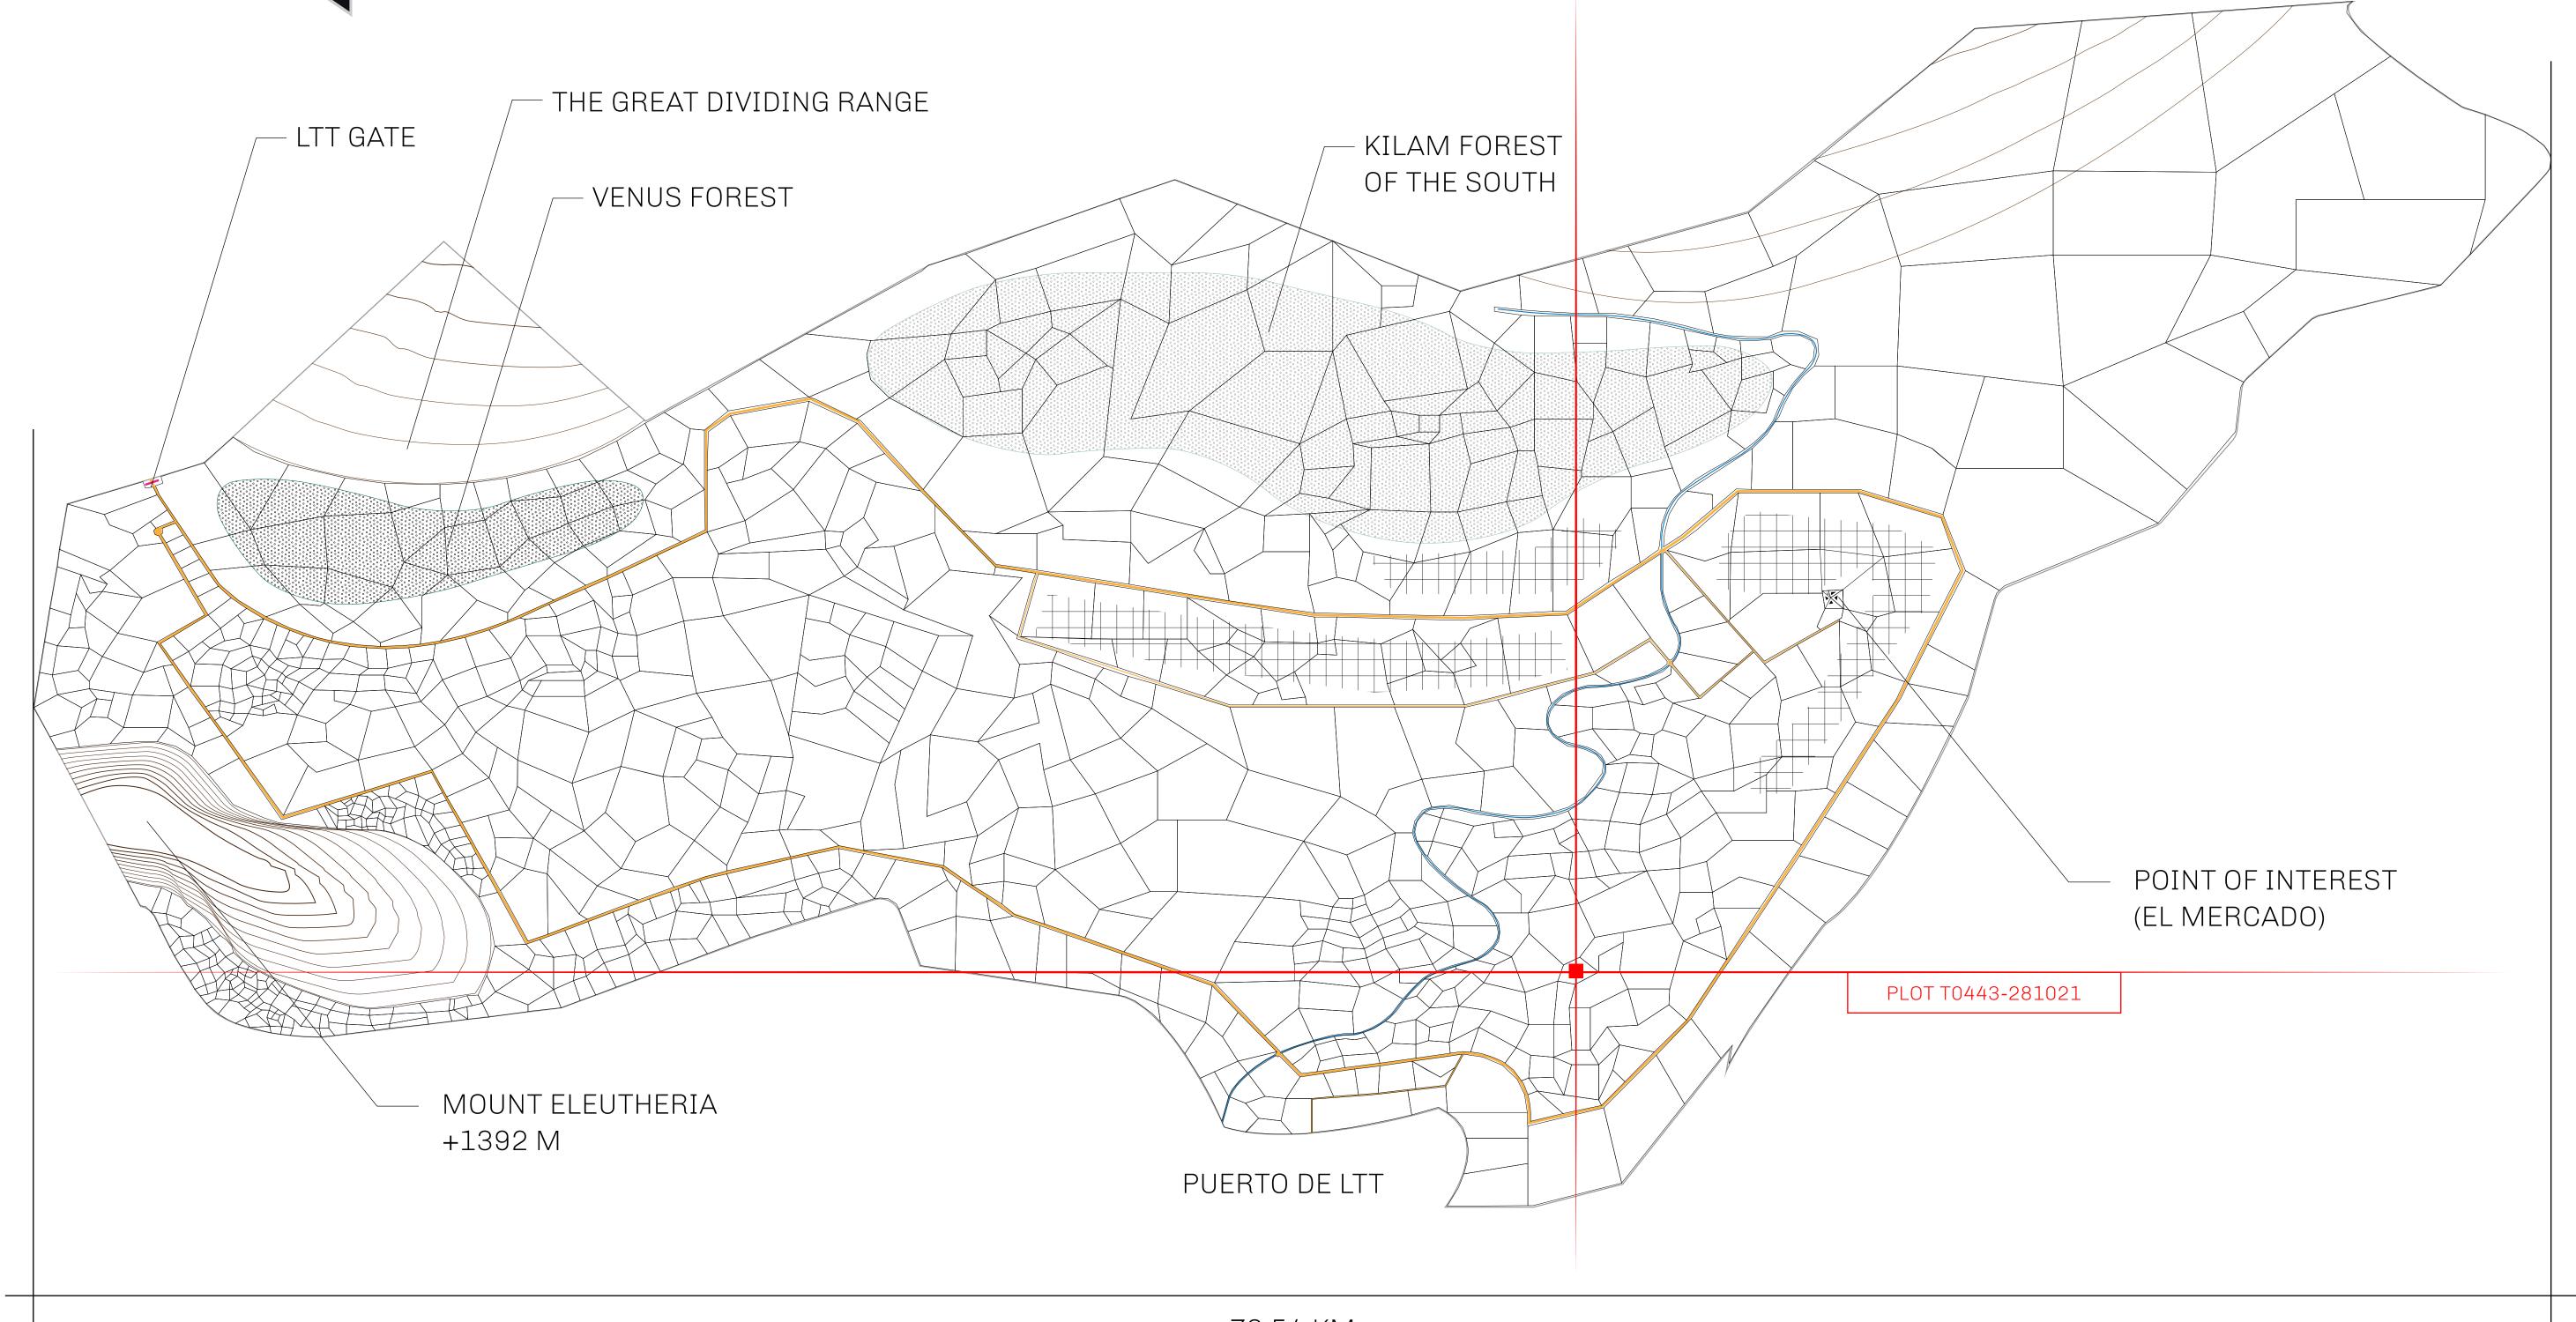

## THE SPANISH ARMADA

The most flamboyant of all of the states, this Spanish-speaking territory houses a clash of cultures. From the LTT trades in the El Mercado district to the solicitations for invites to the Great Empire, and even the traveling Caravans, it is a transient place; people are always on the move on the way to the Great Empire or a trek through the Dividing Range to the Royaume De Satoshi. Commerce uses derivations of LTT such as LTTE, LTTB, and LTTC.

## GEOGRAPHY

COASTLINE
BORDERS
HIGHEST POINT
LOWEST POINT
PLOTS
SCALE

193.03 KM (119.94 MILES)
OCEAN, THE GREAT EMPIRE
MT ELEUTHERIA +1392 M
PUERTO DE LTT 0 M
1045

1:50000

## H.M. LNFT Land Registry

T0443-281021

TITLE NUMBER

TERRITORIO LTT ST

ISSUED 28 October 2021

SCALE **1/50000** 

OWNER ENTITLEMENT

ADMINISTRATIVE AREA