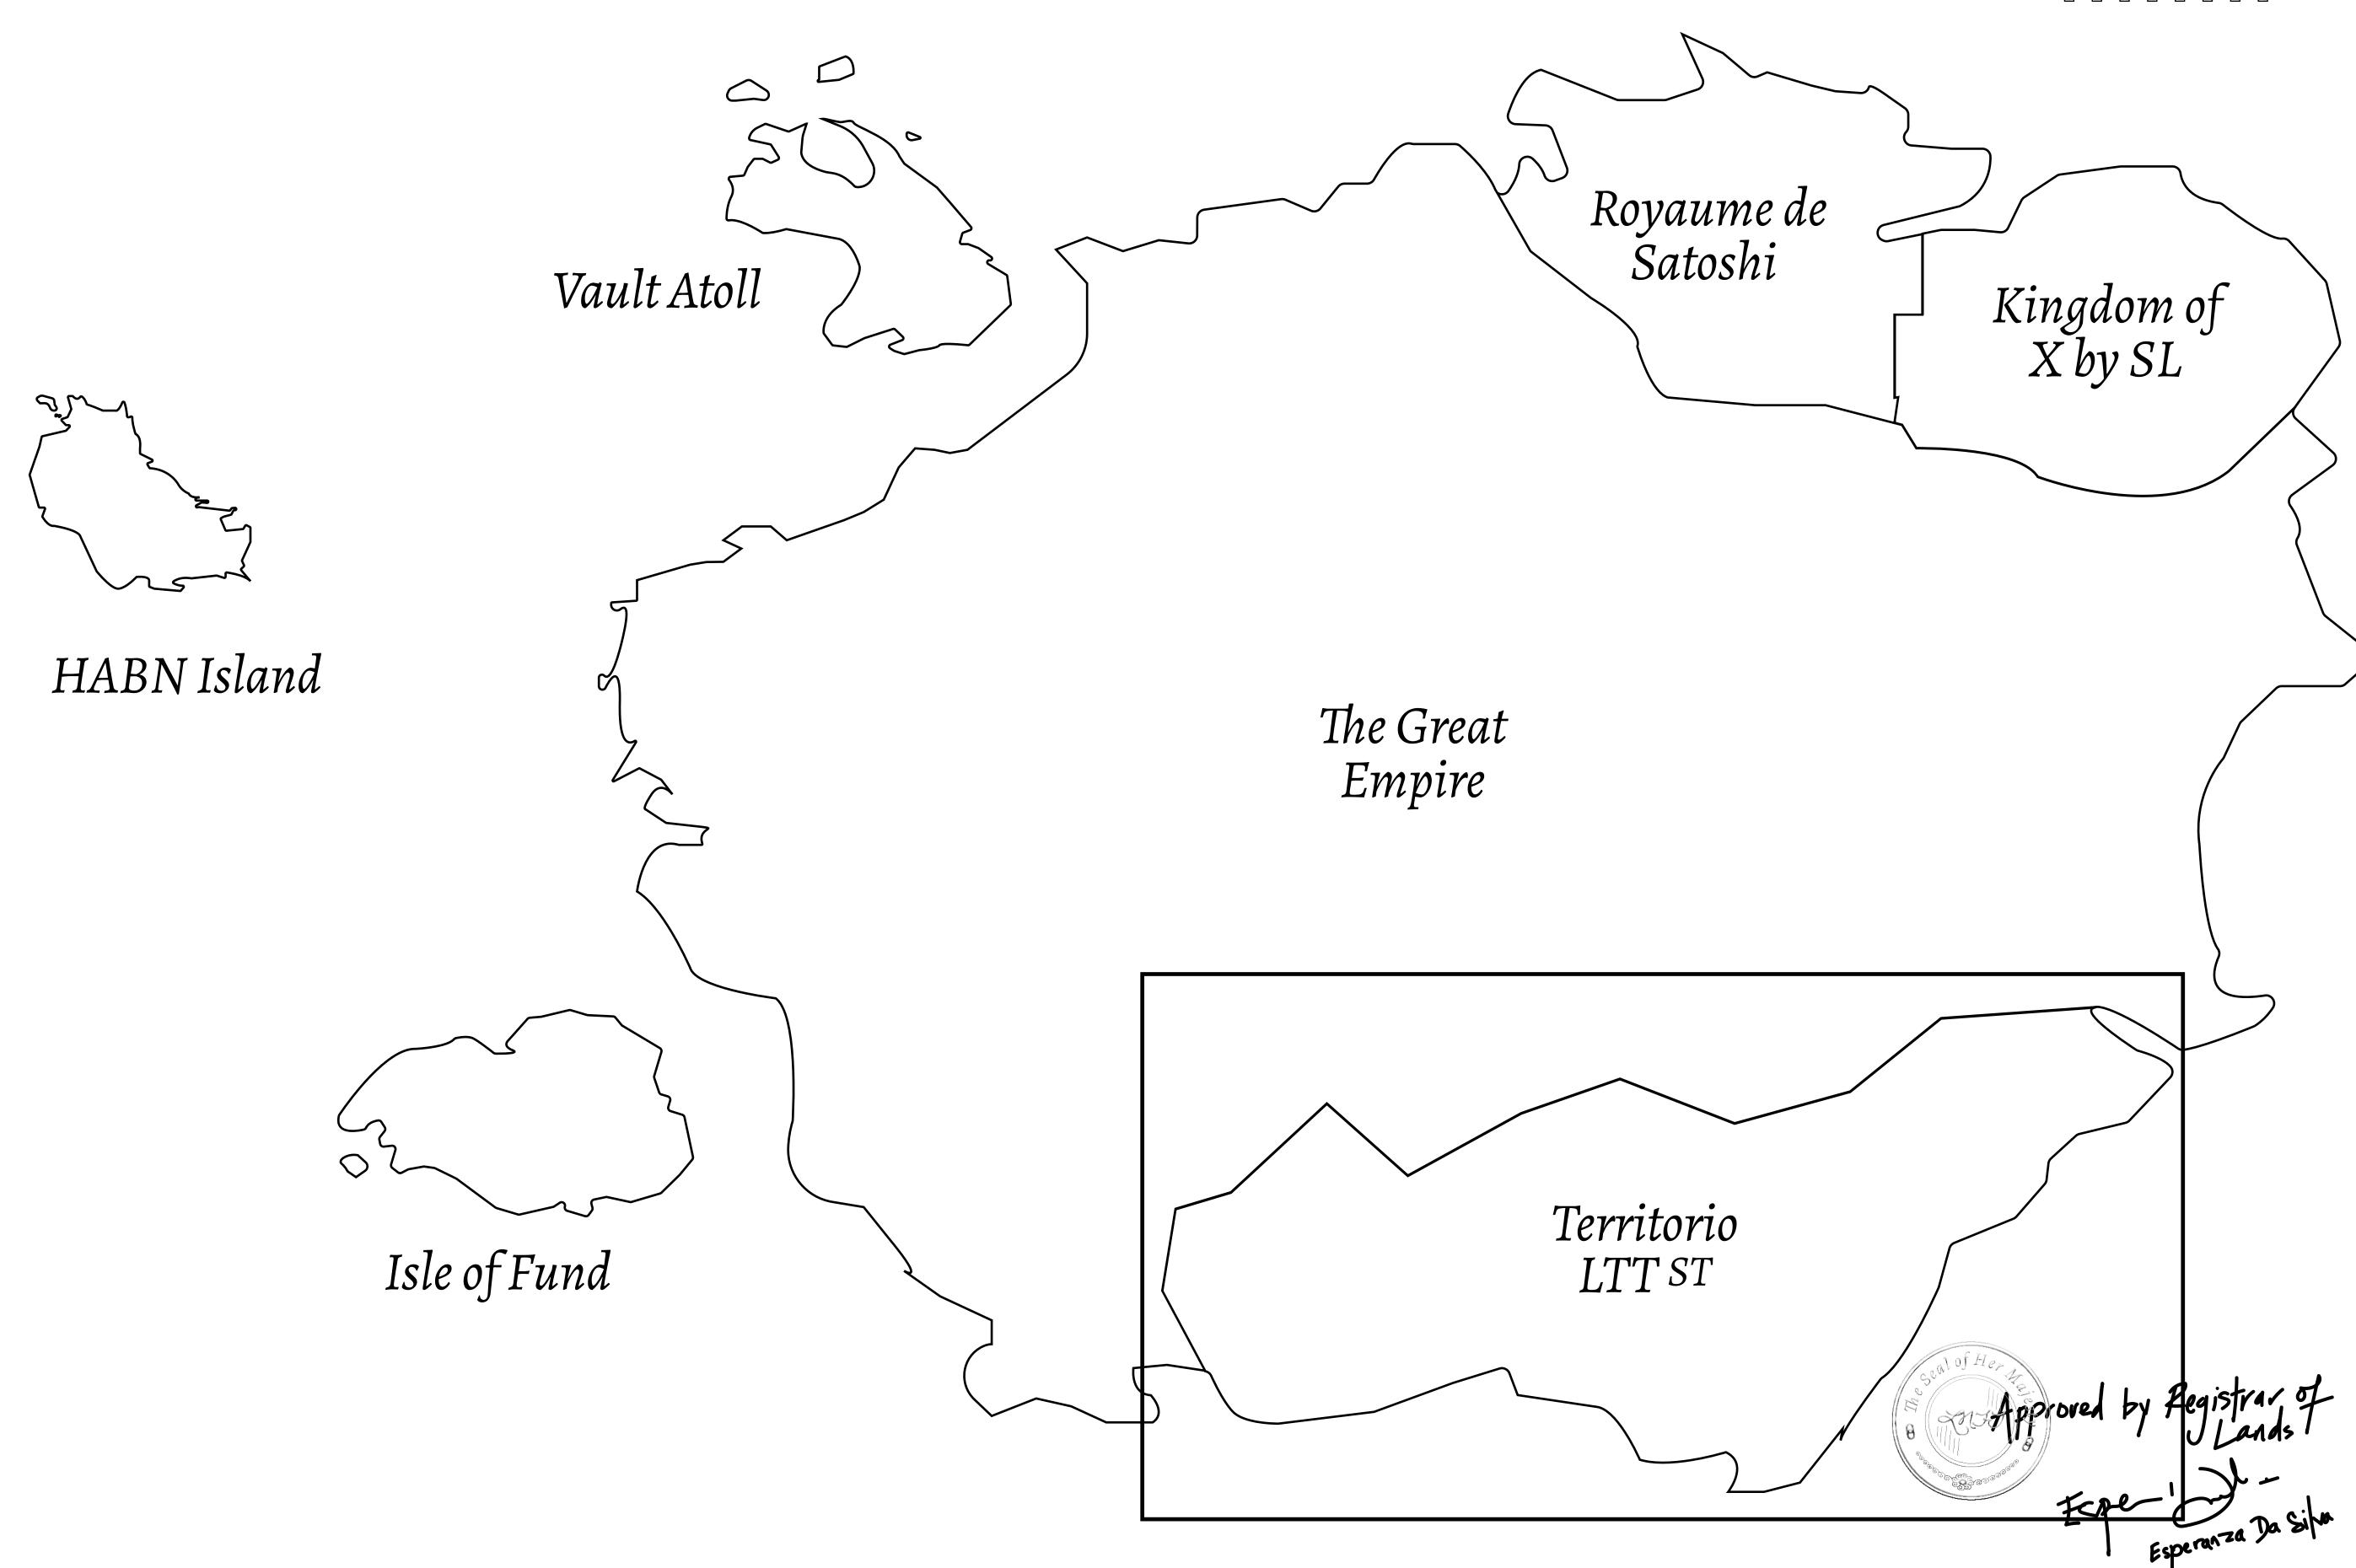

## THE SPANISH ARMADA

The most flamboyant of all of the states, this Spanish-speaking territory houses a clash of cultures. From the LTT trades in the El Mercado district to the solicitations for invites to the Great Empire, and even the traveling Caravans, it is a transient place; people are always on the move on the way to the Great Empire or a trek through the Dividing Range to the Royaume De Satoshi. Commerce uses derivations of LTT such as LTTE, LTTB, and LTTC.

## GEOGRAPHY

COASTLINE
BORDERS
HIGHEST POINT
LOWEST POINT
PLOTS
SCALE

193.03 KM (119.94 MILES)
OCEAN, THE GREAT EMPIRE
MT ELEUTHERIA +1392 M
PUERTO DE LTT 0 M
1045

1:50000

## H.M. LNFT Land Registry

T0443-281021

TITLE NUMBER

TERRITORIO LTT ST

ISSUED 28 October 2021

SCALE **1/50000** 

OWNER ENTITLEMENT

ADMINISTRATIVE AREA