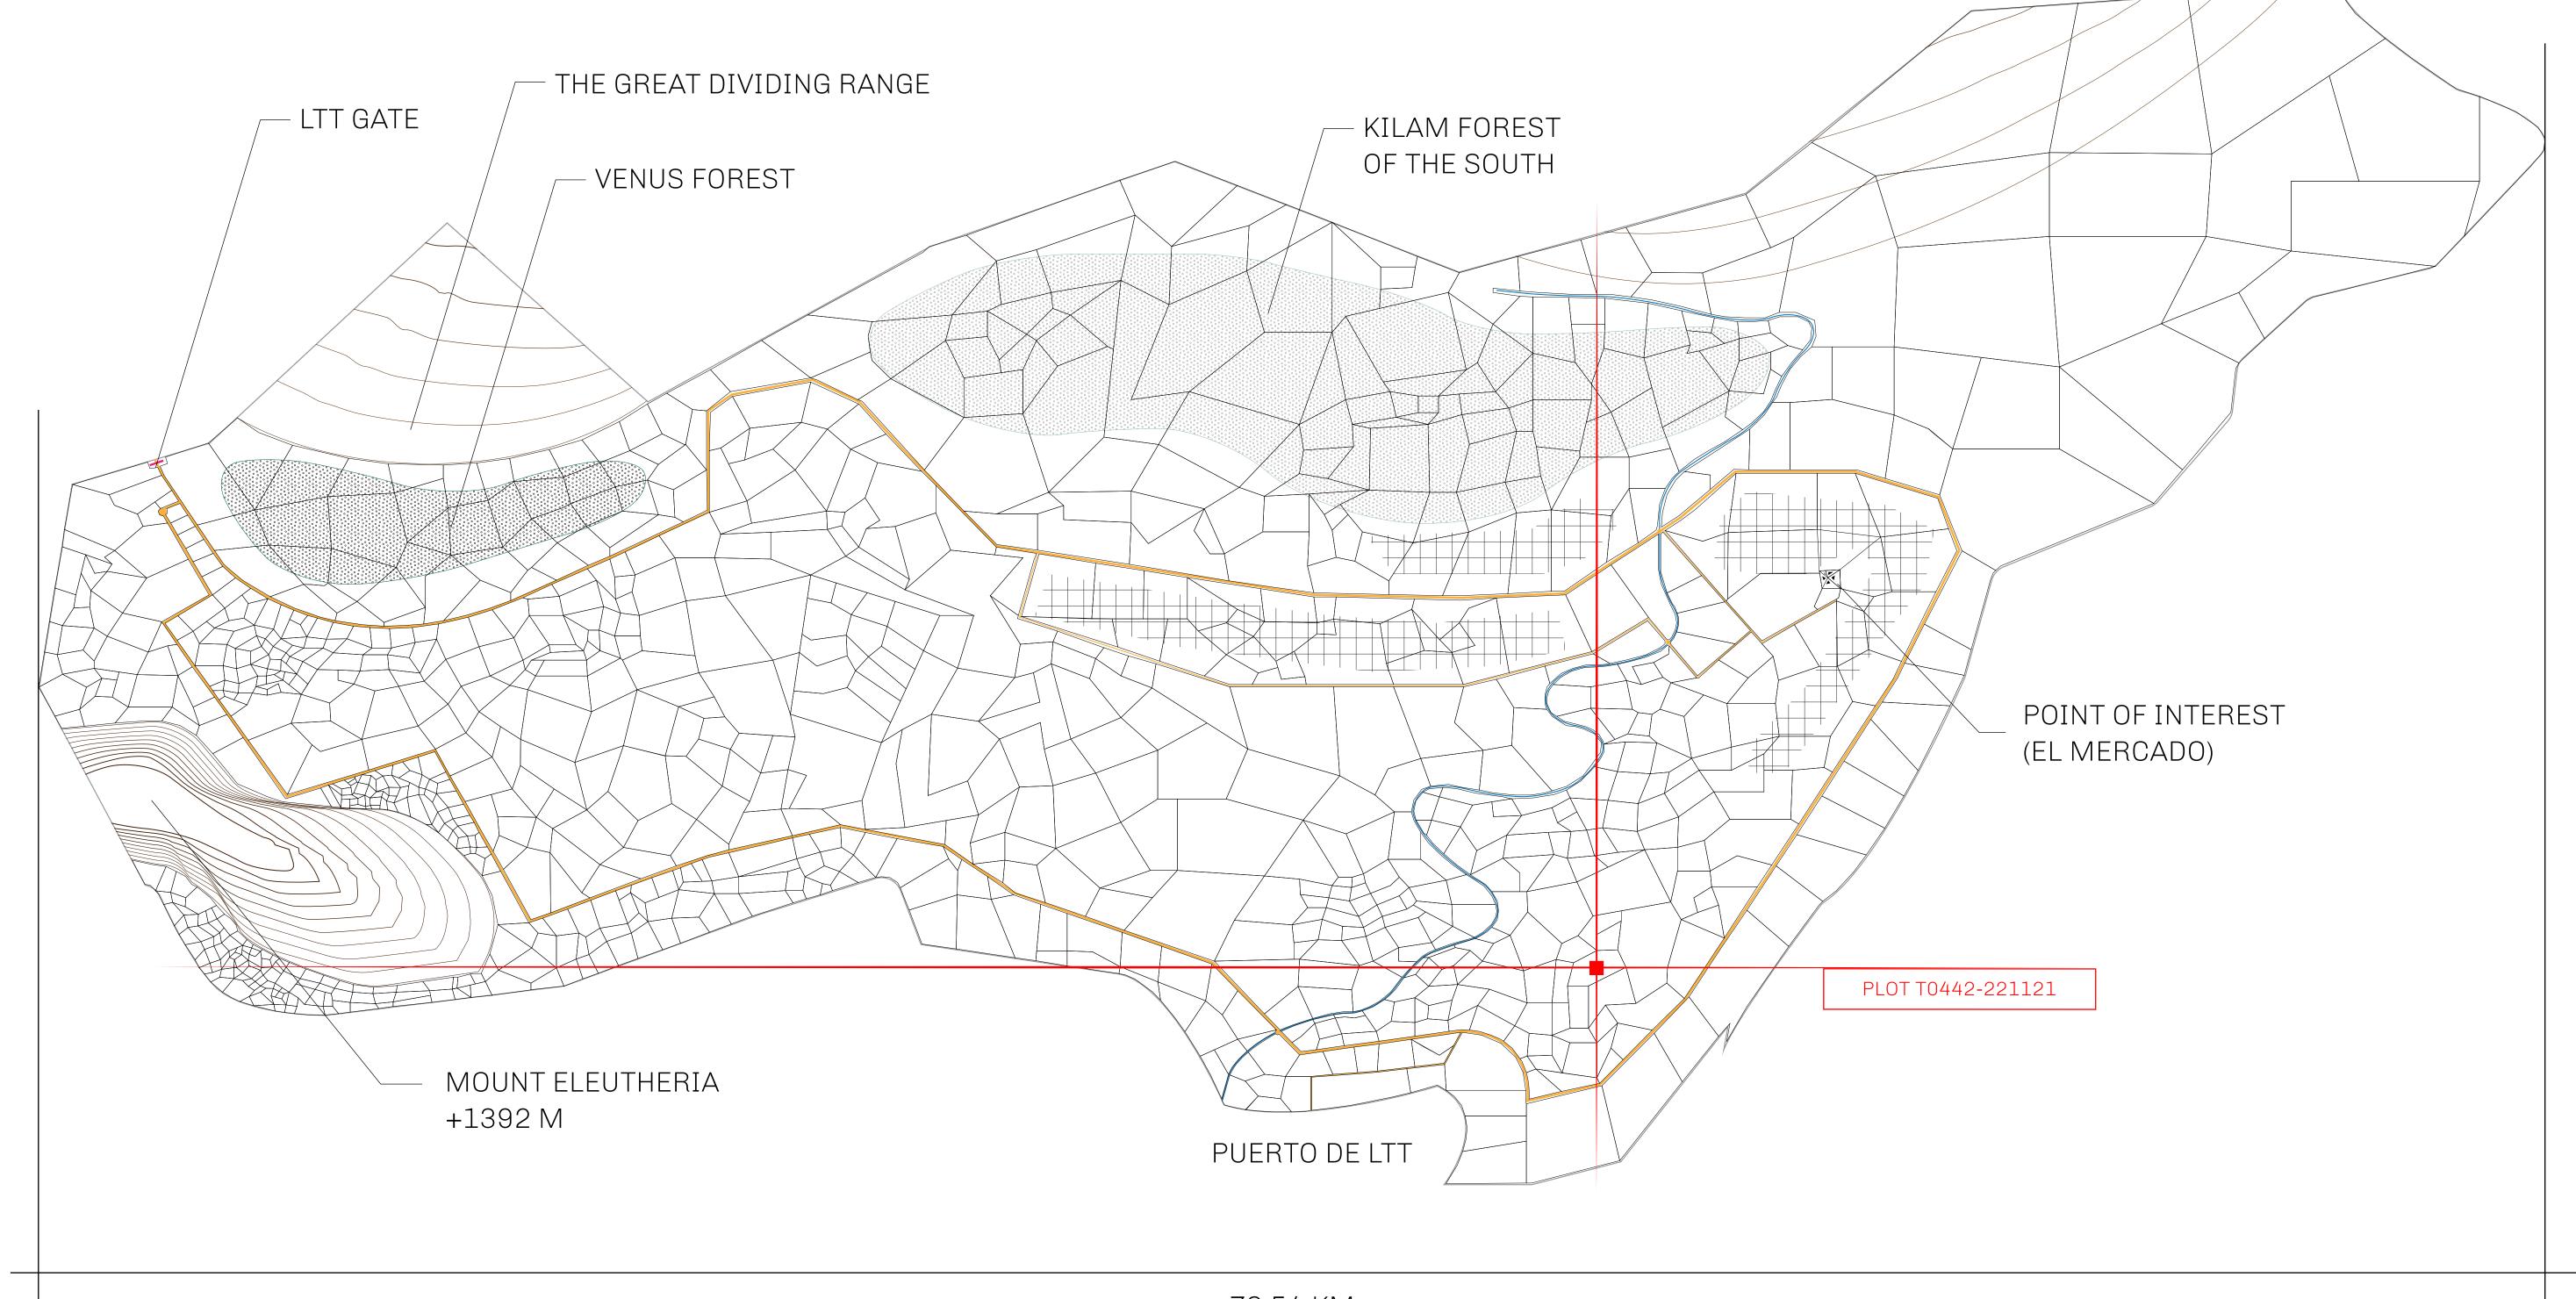

## GEOGRAPHY

COASTLINE
BORDERS
HIGHEST POINT
LOWEST POINT
PLOTS
SCALE

193.03 KM (119.94 MILES)
OCEAN, THE GREAT EMPIRE
MT ELEUTHERIA +1392 M
PUERTO DE LTT 0 M

1045

1:50000

## H.M. LNFT Land Registry

T0442-221121

TITLE NUMBER

ADMINISTRATIVE AREA

TERRITORIO LTT ST

ISSUED 22 November 2021

SCALE **1/50000** 

Type W-T: Share of 0.1% of all BUN sales (rewarded in Credits) plus 1% of all LTT redeemed based on OWNER ENTITLEMENT number of NFT Stories minted; Mint 4 NFT Stories