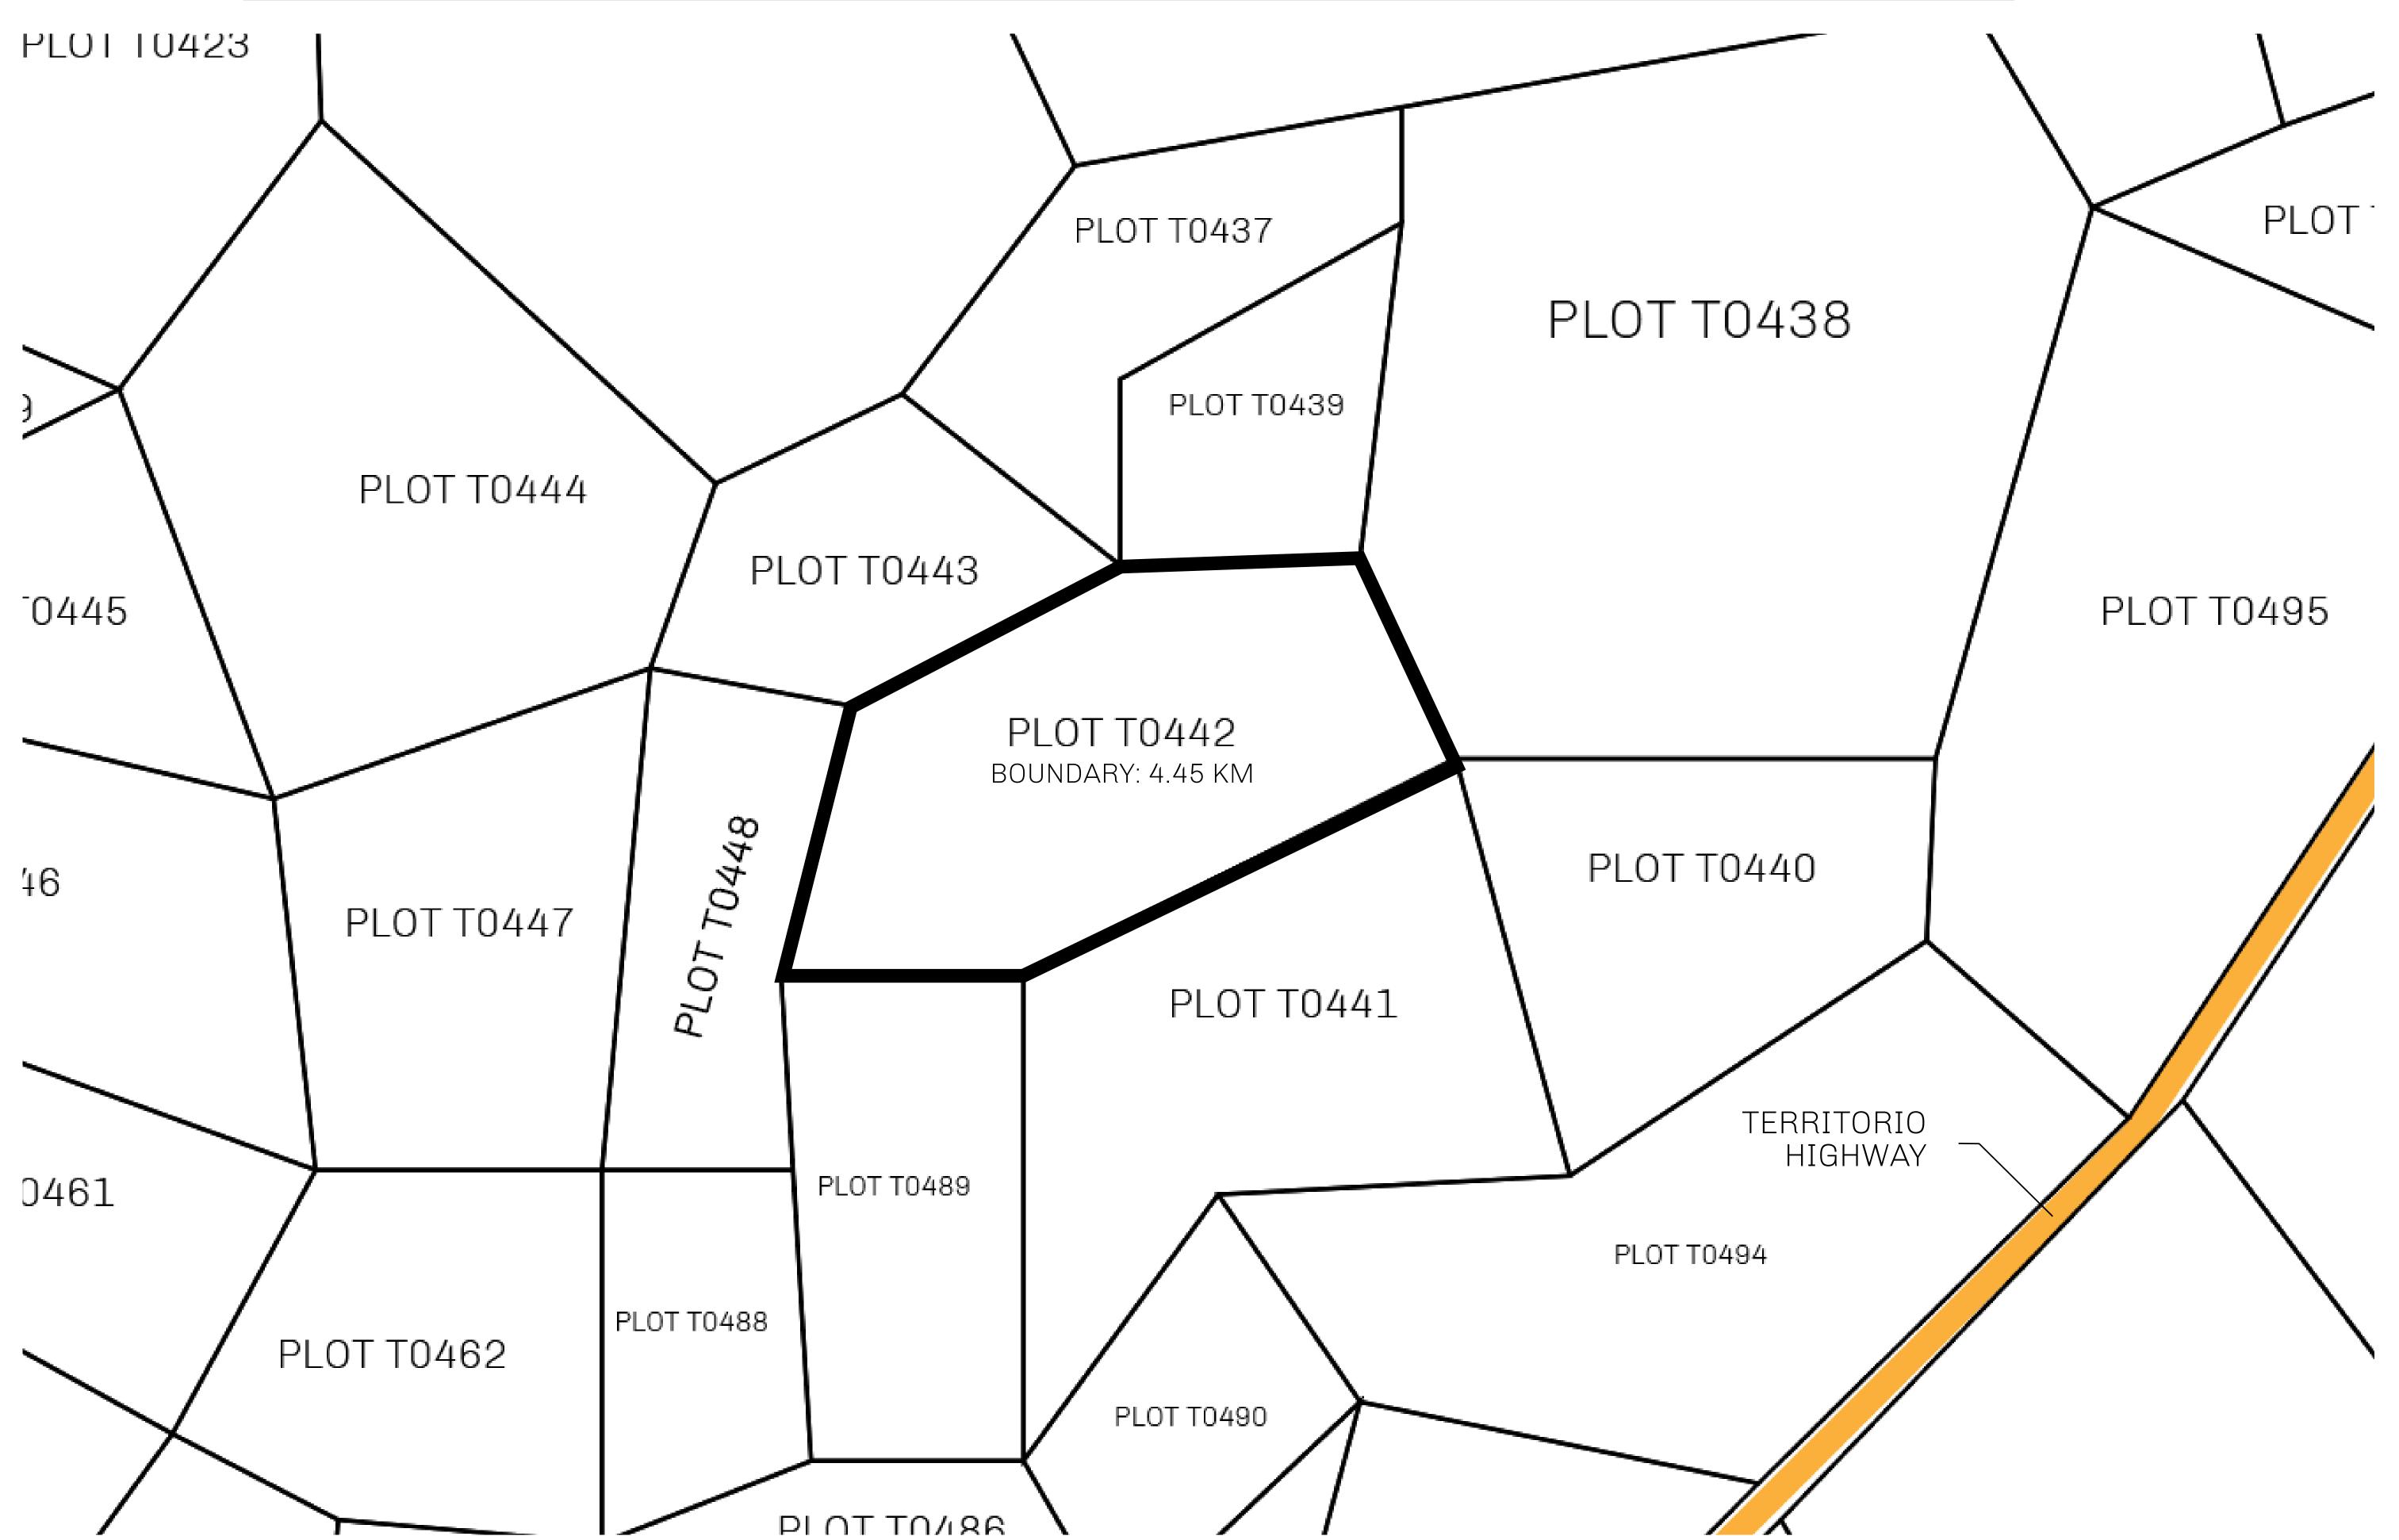

## H.M. LNFT Land Registry

T0442-221121

TITLE NUMBER

ADMINISTRATIVE AREA

TERRITORIO LTT ST

ISSUED 22 November 2021

SCALE **1/50000** 

Type W-T: Share of 0.1% of all BUN sales (rewarded in Credits) plus 1% of all LTT redeemed based on OWNER ENTITLEMENT number of NFT Stories minted; Mint 4 NFT Stories