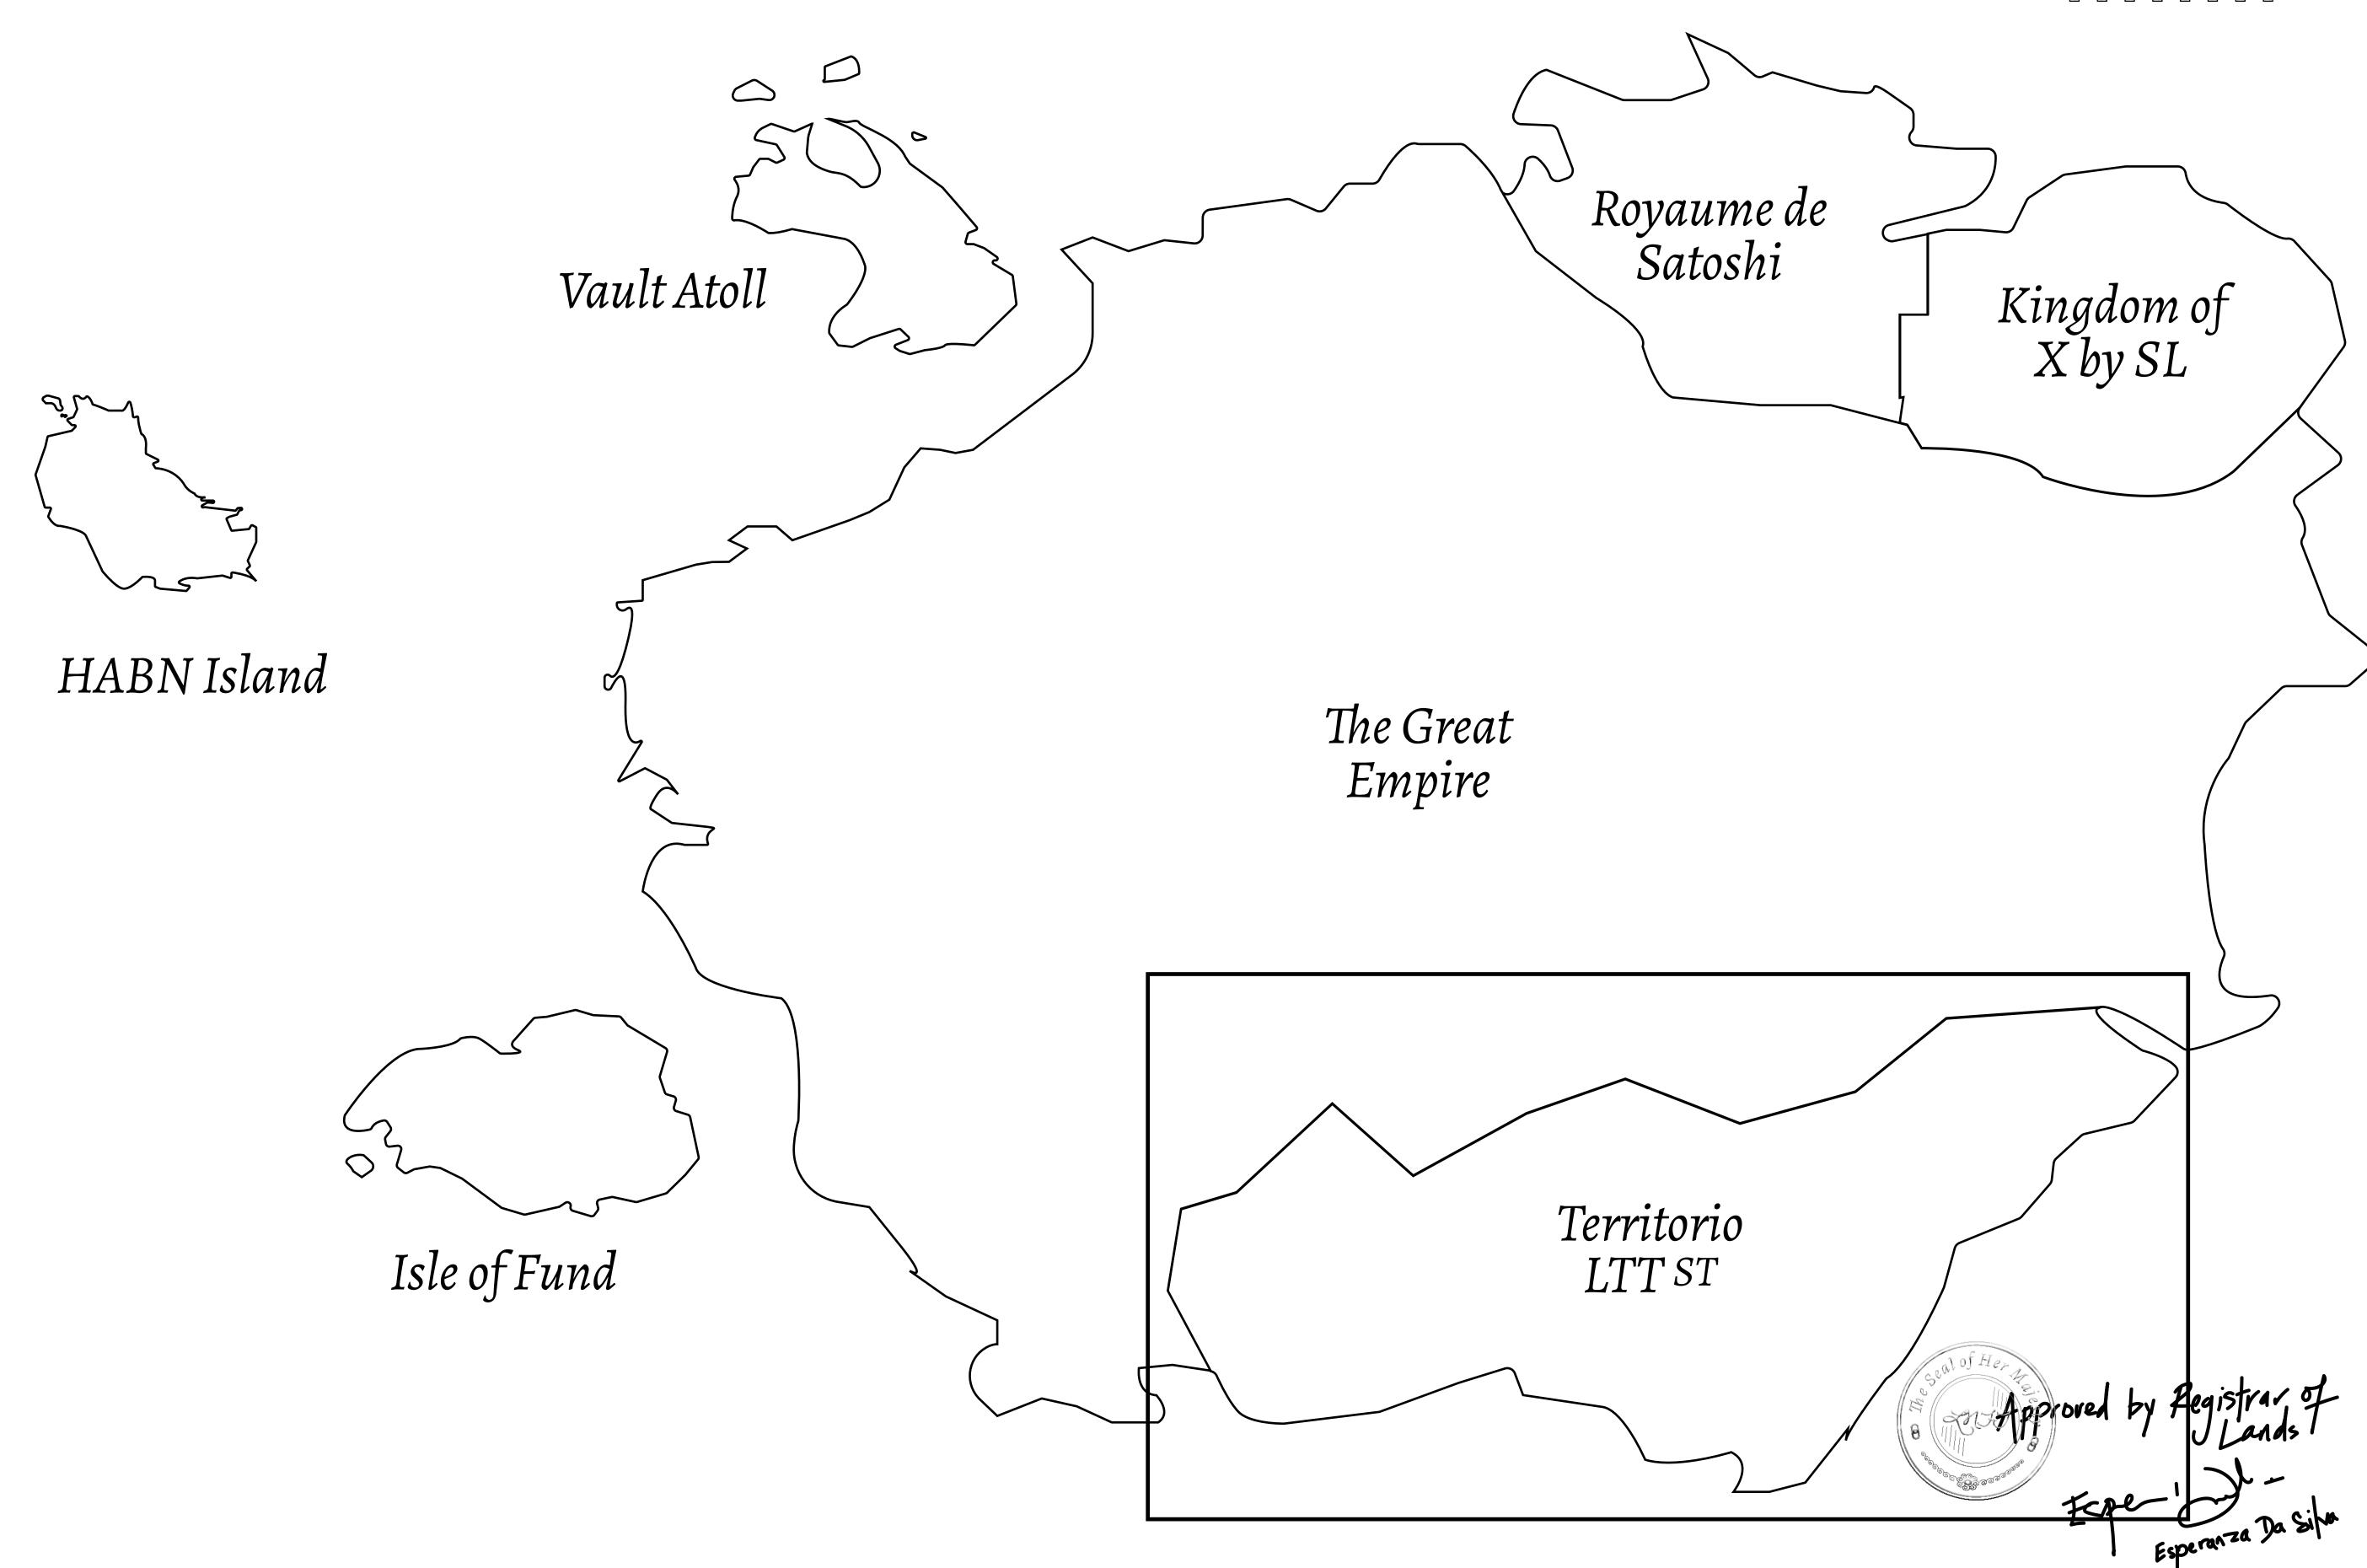

## THE SPANISH ARMADA

The most flamboyant of all of the states, this Spanish-speaking territory houses a clash of cultures. From the LTT trades in the El Mercado district to the solicitations for invites to the Great Empire, and even the traveling Caravans, it is a transient place; people are always on the move on the way to the Great Empire or a trek through the Dividing Range to the Royaume De Satoshi. Commerce uses derivations of LTT such as LTTE, LTTB, and LTTC.

## GEOGRAPHY

COASTLINE
BORDERS
HIGHEST POINT
LOWEST POINT
PLOTS
SCALE

193.03 KM (119.94 MILES)
OCEAN, THE GREAT EMPIRE
MT ELEUTHERIA +1392 M
PUERTO DE LTT 0 M

1045

1:50000

## H.M. LNFT Land Registry

T0442-221121

TITLE NUMBER

ADMINISTRATIVE AREA

TERRITORIO LTT ST

ISSUED 22 November 2021

SCALE **1/50000** 

Type W-T: Share of 0.1% of all BUN sales (rewarded in Credits) plus 1% of all LTT redeemed based on OWNER ENTITLEMENT number of NFT Stories minted; Mint 4 NFT Stories