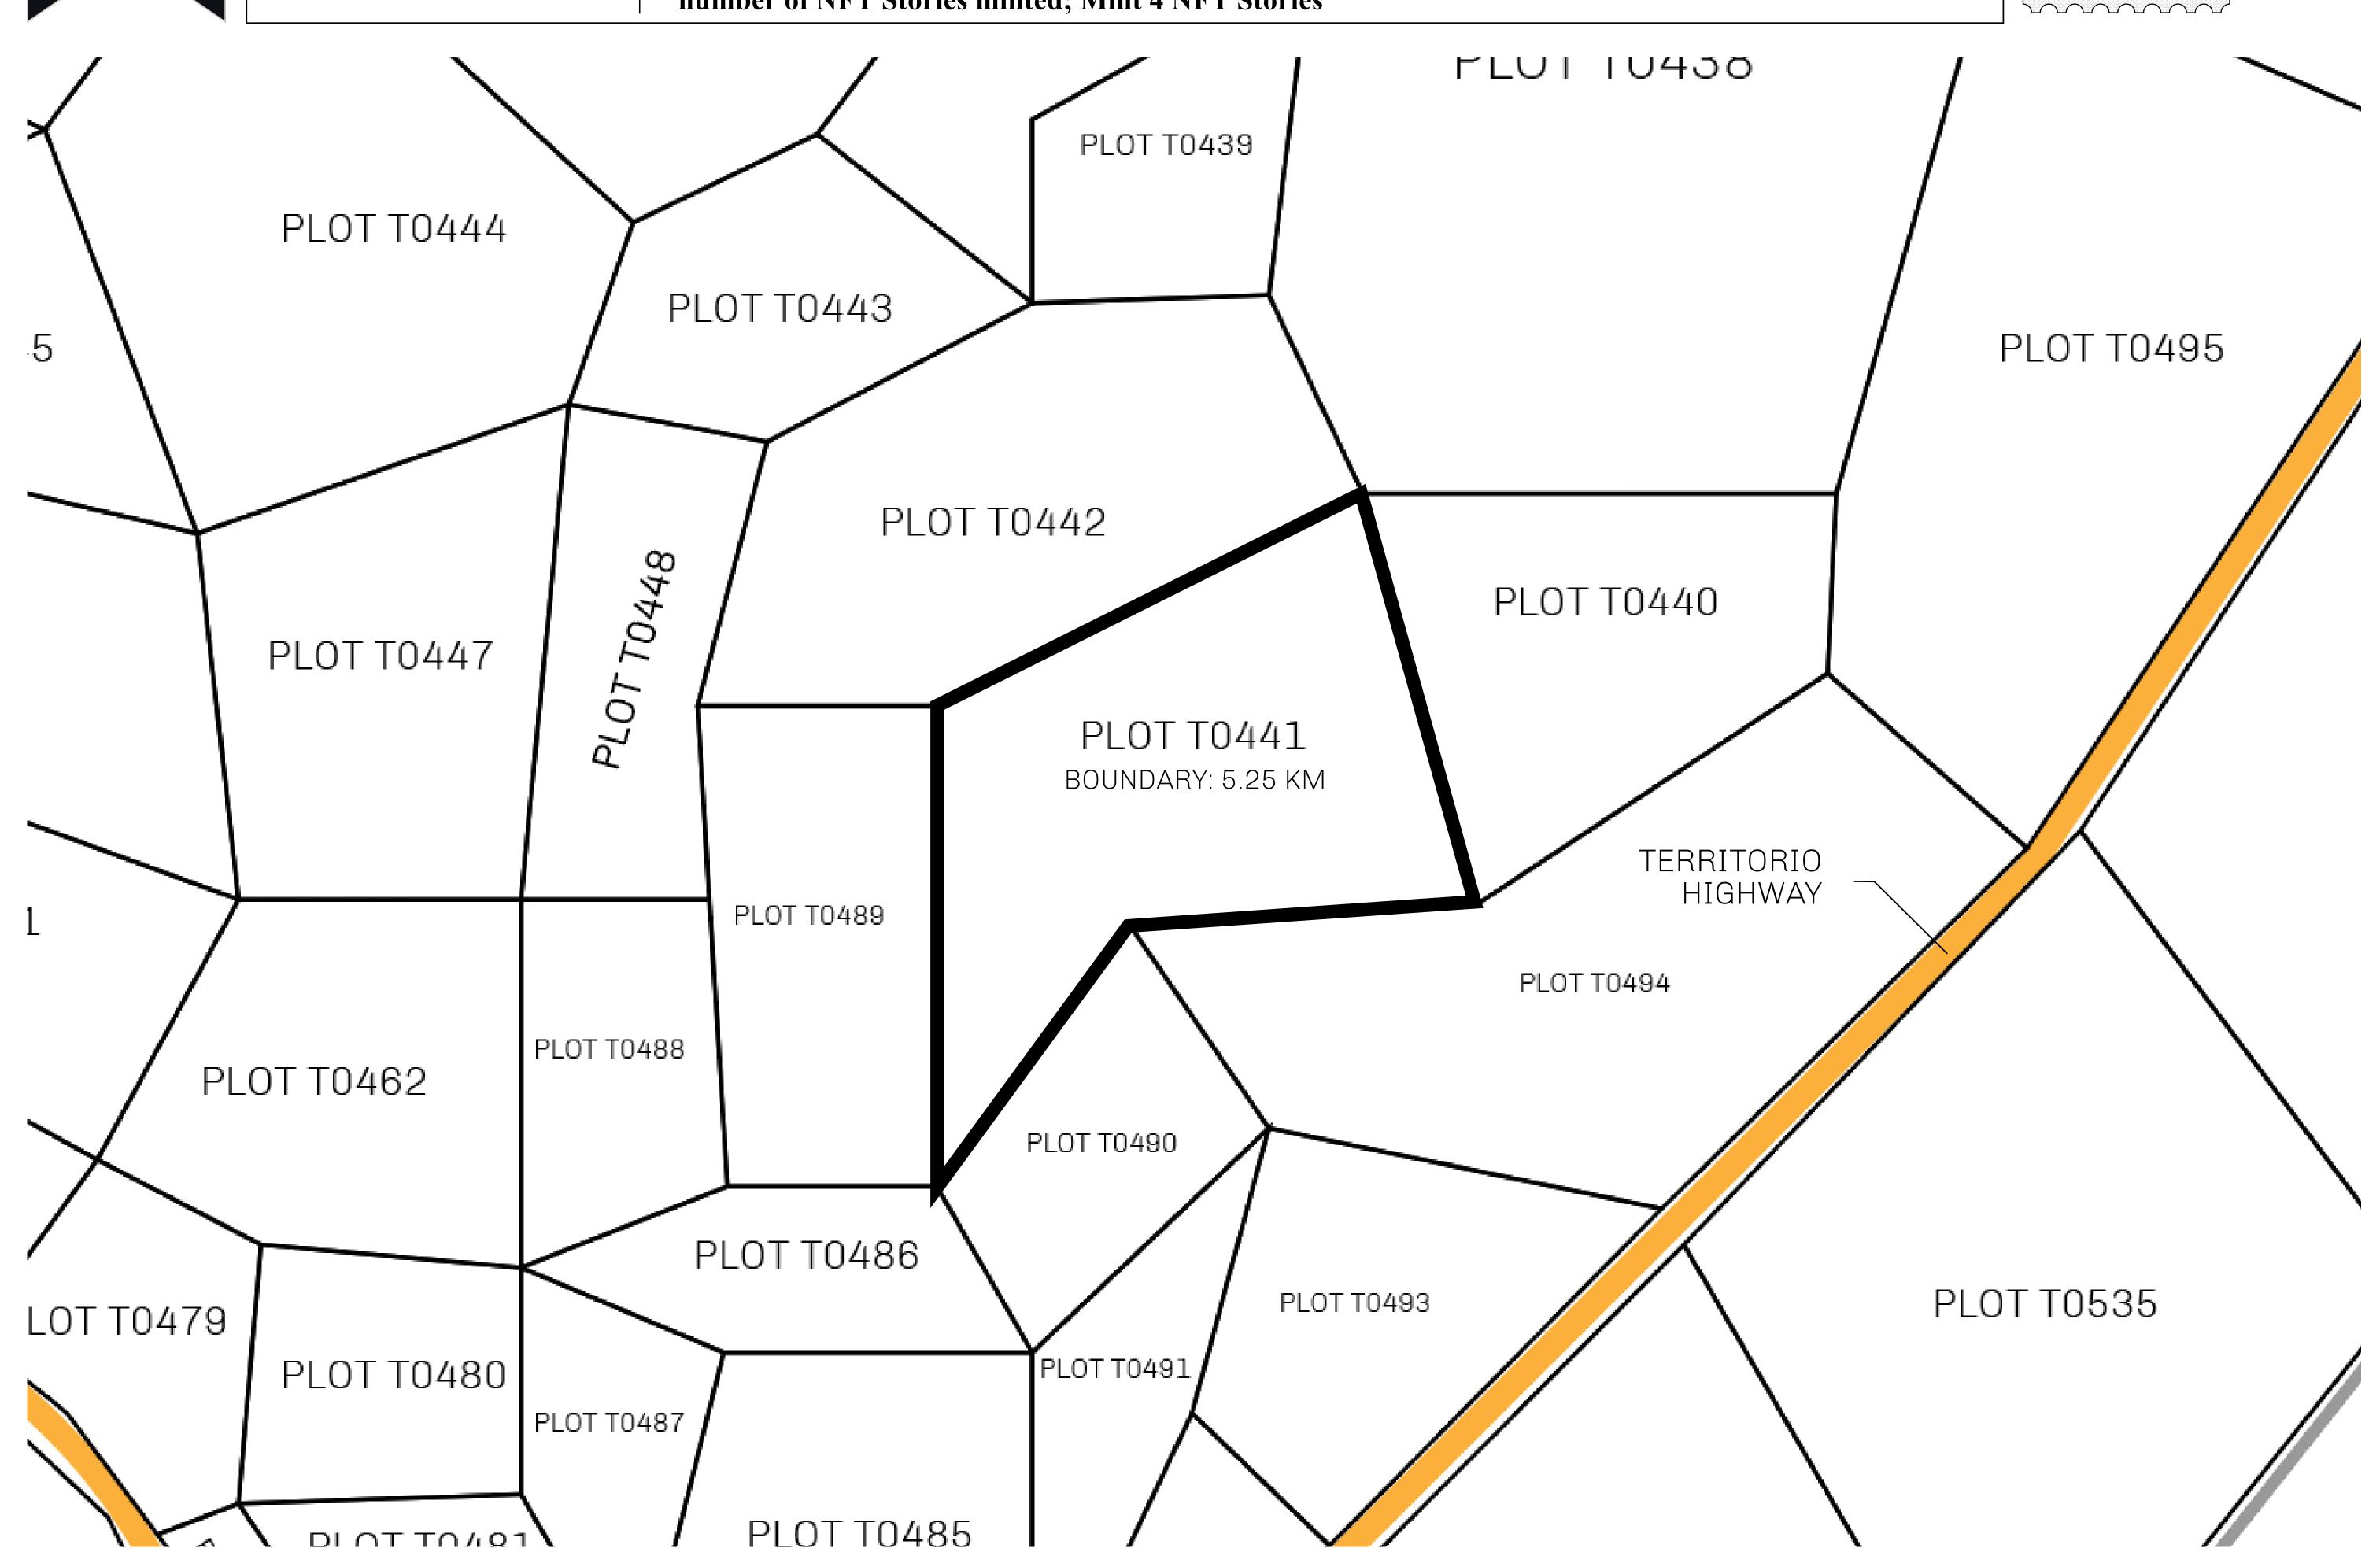

## H.M. LNFT Land Registry

T0441-221121

TITLE NUMBER

ADMINISTRATIVE AREA

TERRITORIO LTT ST

ISSUED 22 November 2021

SCALE **1/50000** 

OWNER ENTITLEMENT

Type W-T: Share of 0.1% of all BUN sales (rewarded in Credits) plus 1% of all LTT redeemed based on

number of NFT Stories minted; Mint 4 NFT Stories