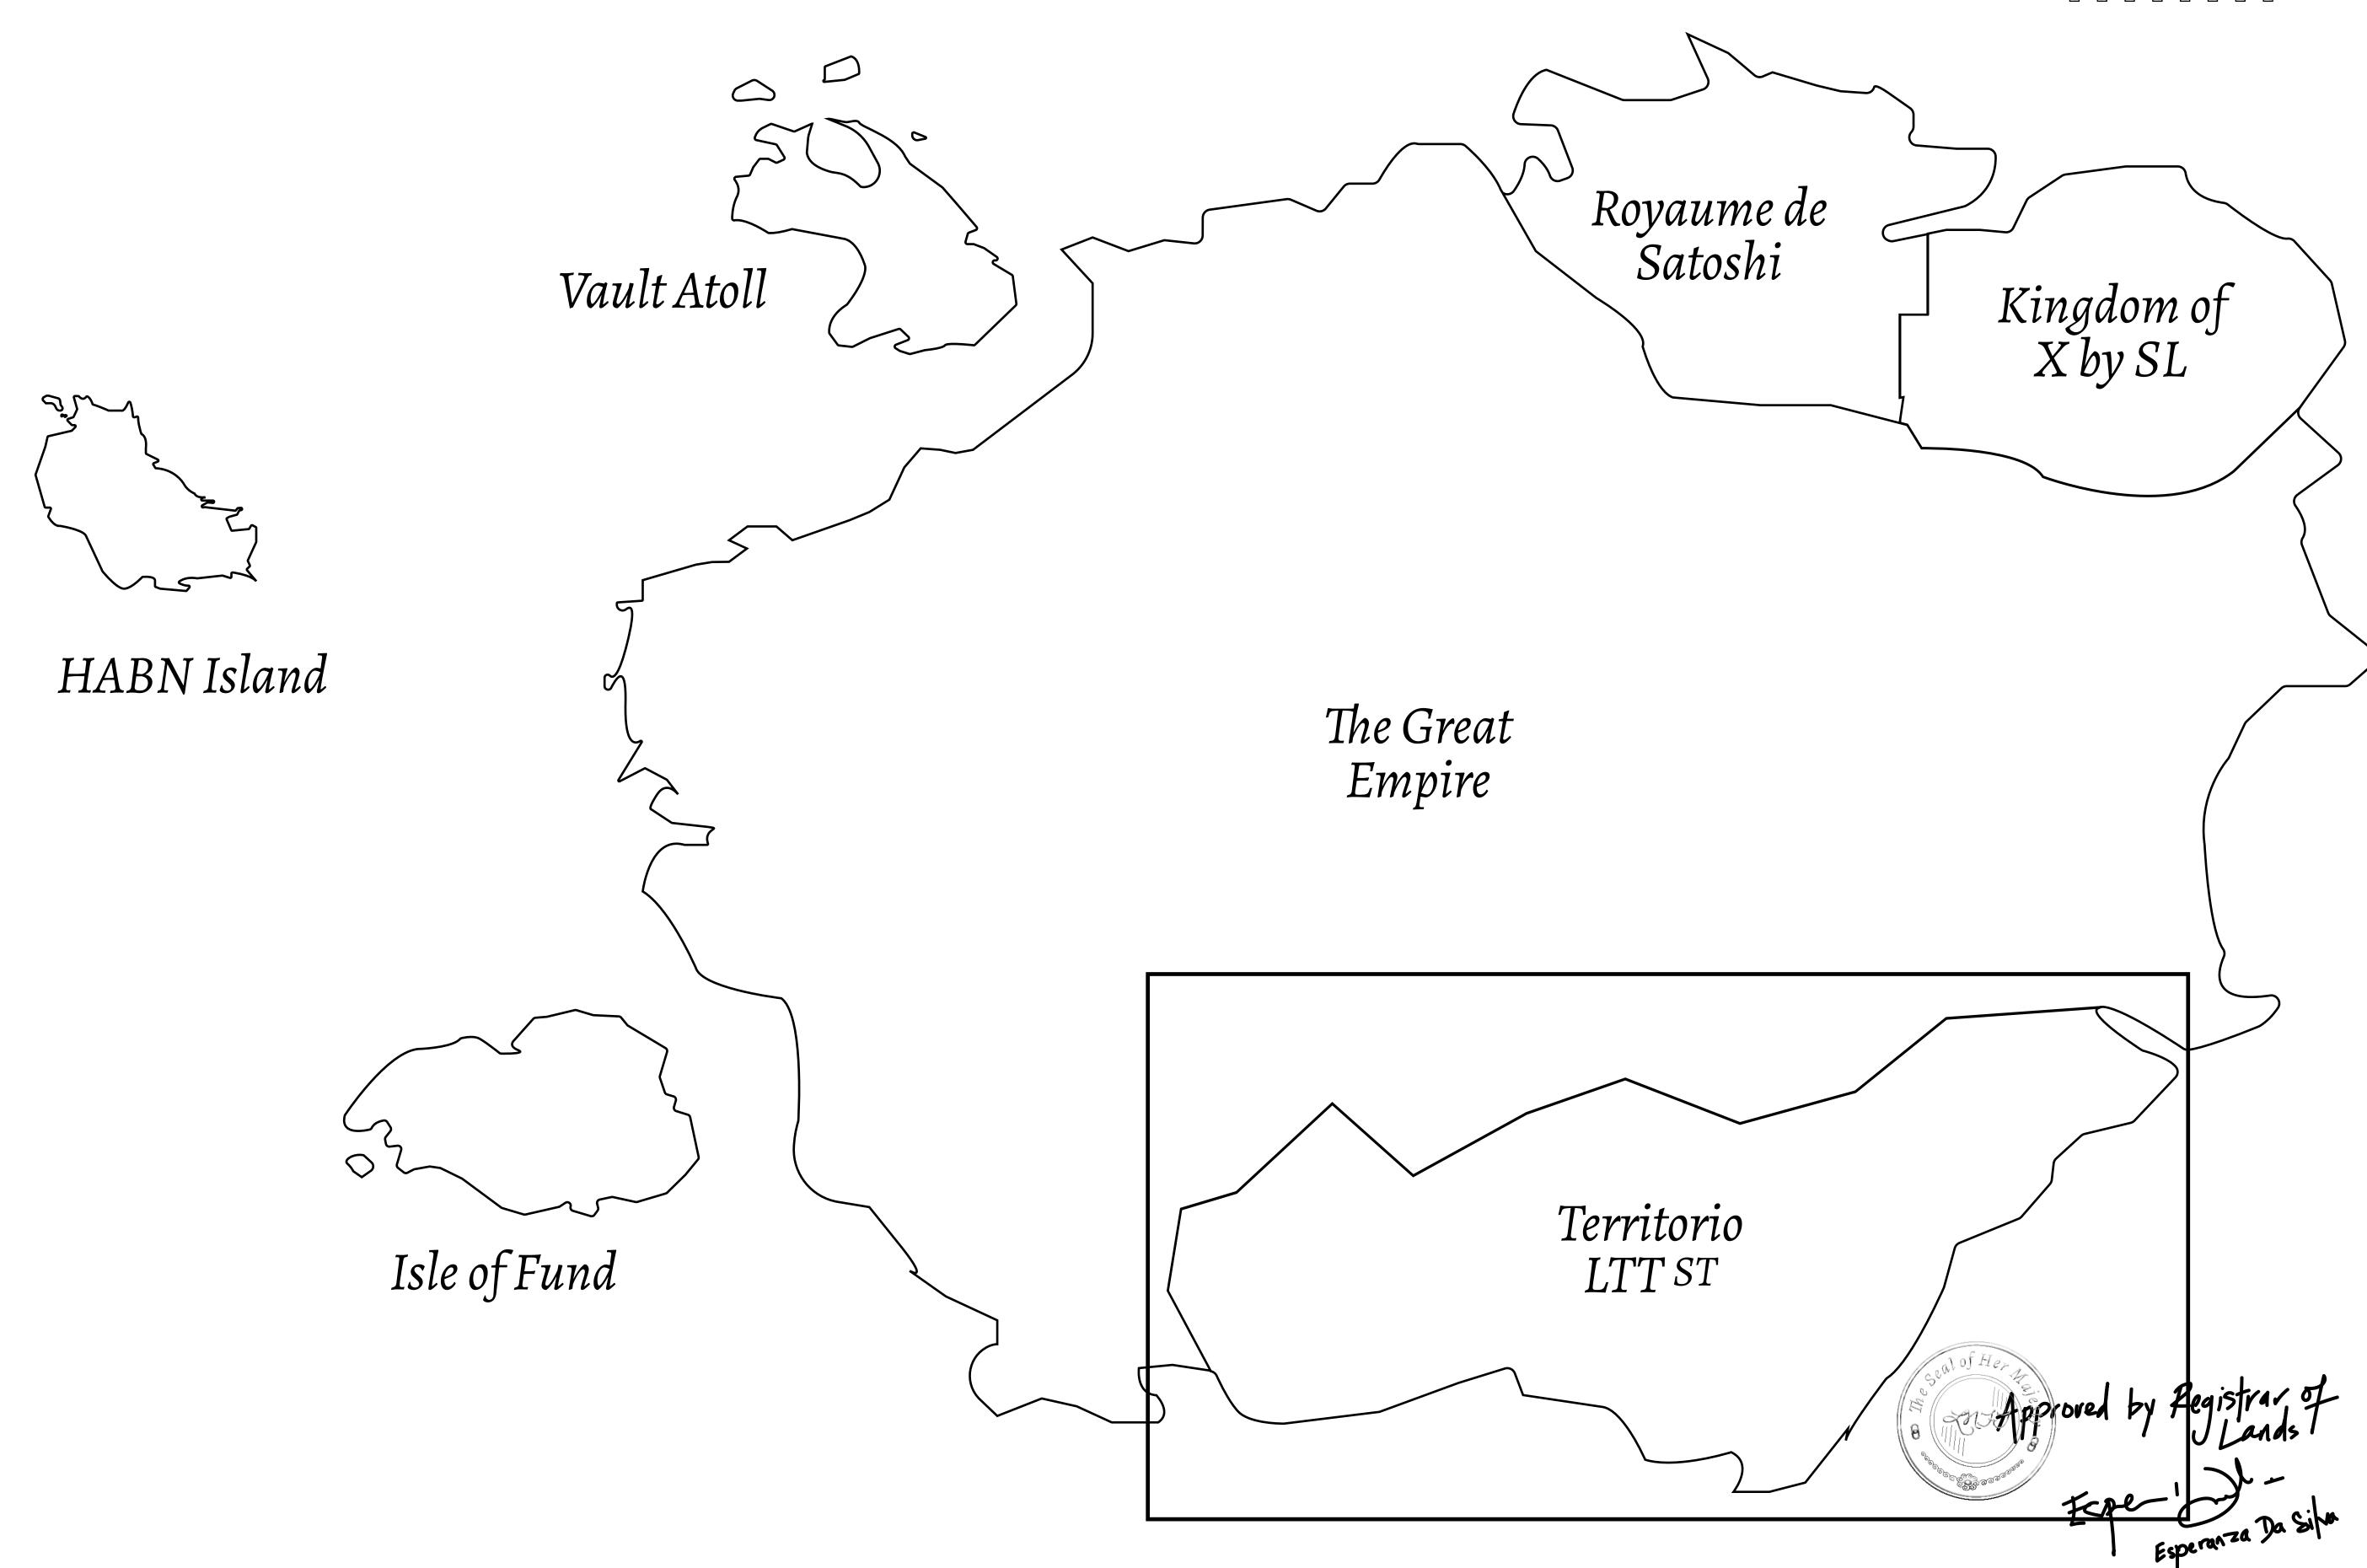

## THE SPANISH ARMADA

The most flamboyant of all of the states, this Spanish-speaking territory houses a clash of cultures. From the LTT trades in the El Mercado district to the solicitations for invites to the Great Empire, and even the traveling Caravans, it is a transient place; people are always on the move on the way to the Great Empire or a trek through the Dividing Range to the Royaume De Satoshi. Commerce uses derivations of LTT such as LTTE, LTTB, and LTTC.

## GEOGRAPHY

COASTLINE
BORDERS
HIGHEST POINT
LOWEST POINT
PLOTS
SCALE

193.03 KM (119.94 MILES)
OCEAN, THE GREAT EMPIRE
MT ELEUTHERIA +1392 M
PUERTO DE LTT 0 M

1045

1:50000

## H.M. LNFT Land Registry

T0441-221121

TITLE NUMBER

ADMINISTRATIVE AREA

TERRITORIO LTT ST

ISSUED 22 November 2021

SCALE **1/50000** 

OWNER ENTITLEMENT