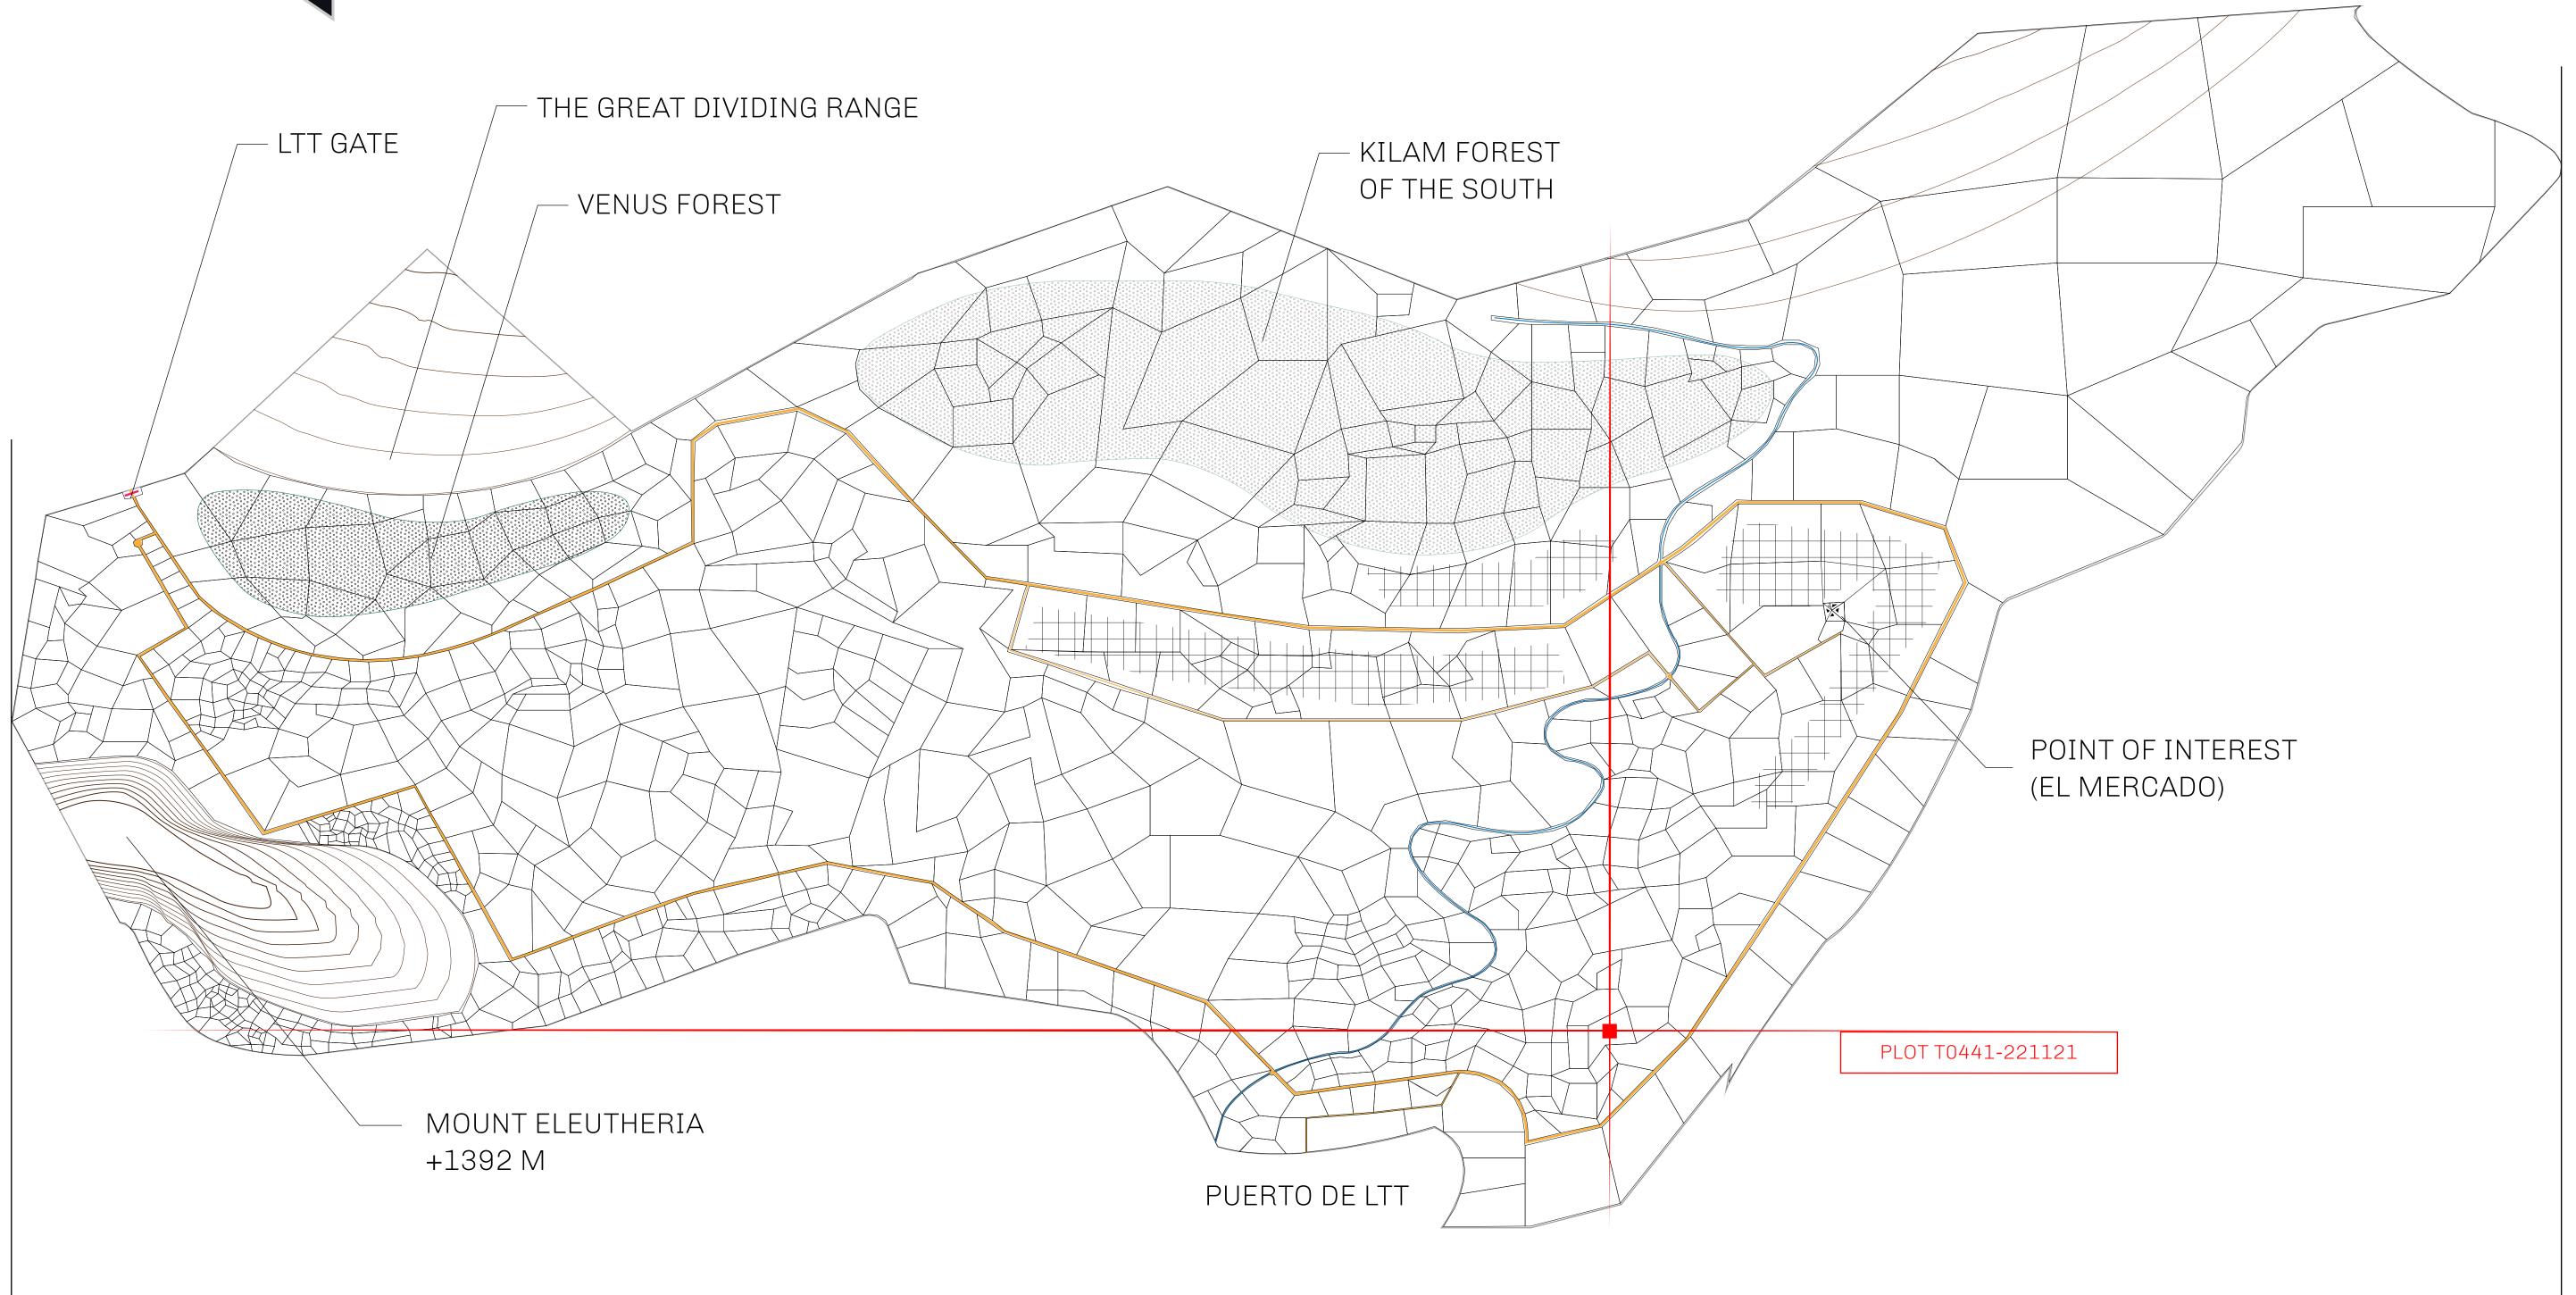

## THE SPANISH ARMADA

The most flamboyant of all of the states, this Spanish-speaking territory houses a clash of cultures. From the LTT trades in the El Mercado district to the solicitations for invites to the Great Empire, and even the traveling Caravans, it is a transient place; people are always on the move on the way to the Great Empire or a trek through the Dividing Range to the Royaume De Satoshi. Commerce uses derivations of LTT such as LTTE, LTTB, and LTTC.

## GEOGRAPHY

COASTLINE
BORDERS
HIGHEST POINT
LOWEST POINT
PLOTS
SCALE

193.03 KM (119.94 MILES)
OCEAN, THE GREAT EMPIRE
MT ELEUTHERIA +1392 M
PUERTO DE LTT 0 M

1045

1:50000

## H.M. LNFT Land Registry

T0441-221121

TITLE NUMBER

ADMINISTRATIVE AREA

TERRITORIO LTT ST

ISSUED 22 November 2021

SCALE **1/50000** 

OWNER ENTITLEMENT