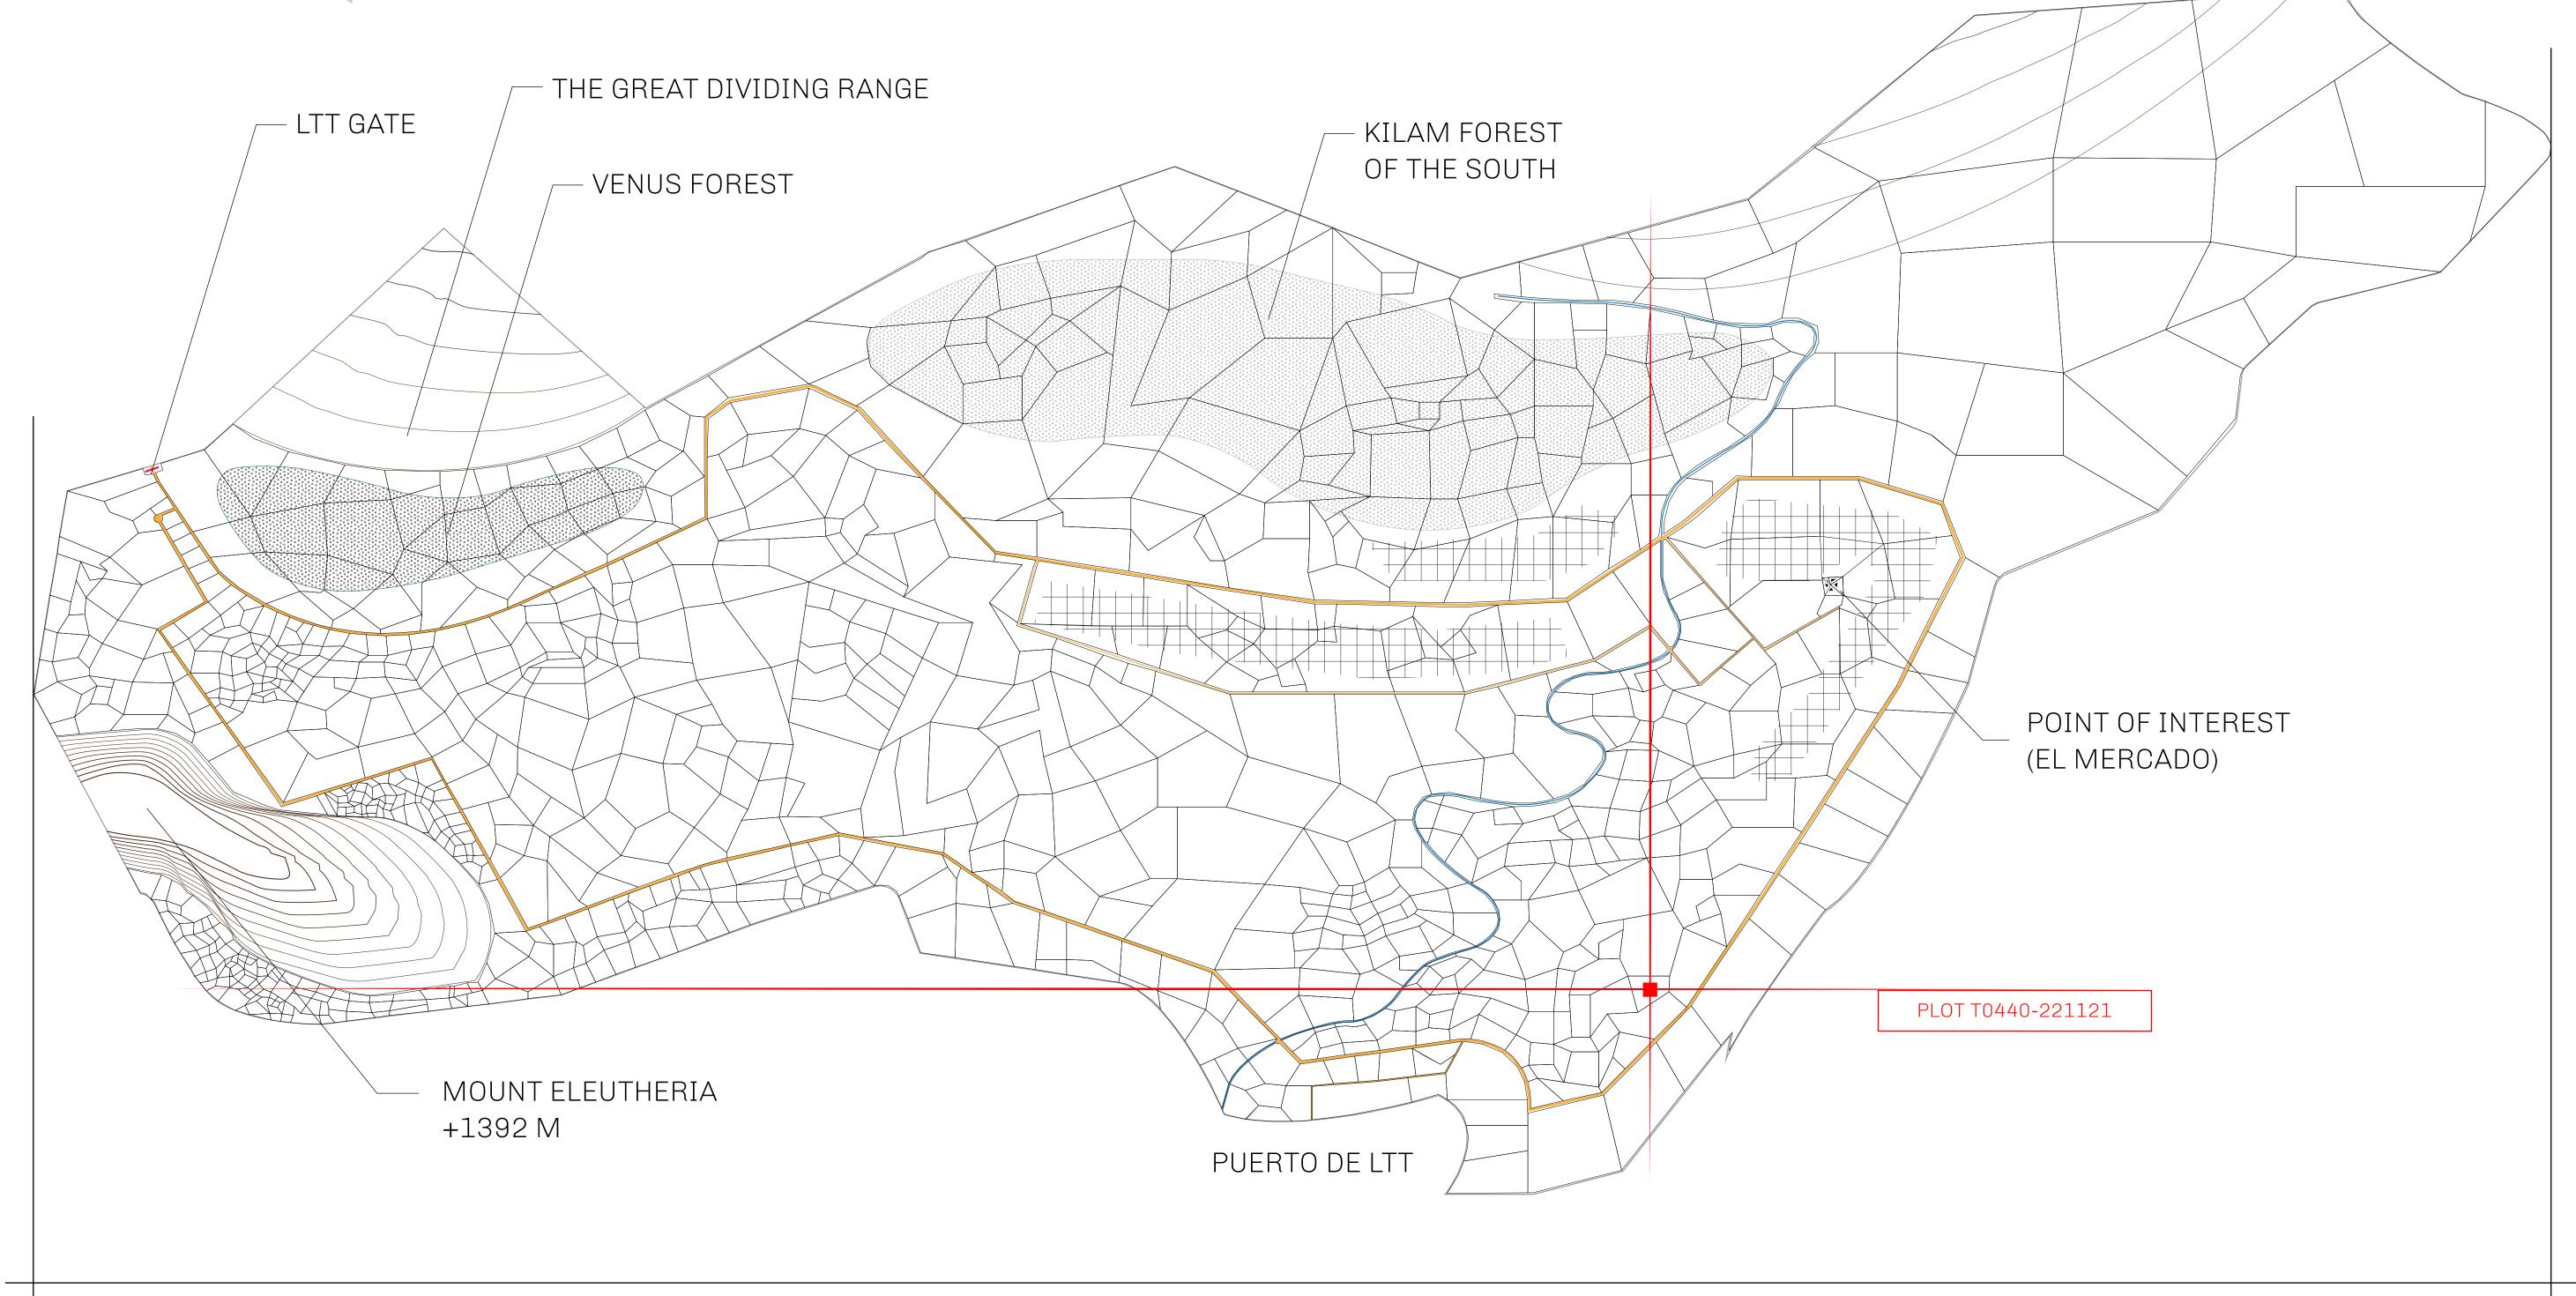

## THE SPANISH ARMADA

The most flamboyant of all of the states, this Spanish-speaking territory houses a clash of cultures. From the LTT trades in the El Mercado district to the solicitations for invites to the Great Empire, and even the traveling Caravans, it is a transient place; people are always on the move on the way to the Great Empire or a trek through the Dividing Range to the Royaume De Satoshi. Commerce uses derivations of LTT such as LTTE, LTTB, and LTTC.

## GEOGRAPHY

COASTLINE
BORDERS
HIGHEST POINT
LOWEST POINT
PLOTS
SCALE

193.03 KM (119.94 MILES)
OCEAN, THE GREAT EMPIRE
MT ELEUTHERIA +1392 M
PUERTO DE LTT 0 M

1045

1:50000

## H.M. LNFT Land Registry

T0440-221121

TITLE NUMBER

TERRITORIO LTT ST

ISSUED 22 November 2021

OWNER ENTITLEMENT

ADMINISTRATIVE AREA

Type W-T: Share of 0.1% of all BUN sales (rewarded in Credits) plus 1% of all LTT redeemed based on number of NFT Stories minted; Mint 4 NFT Stories