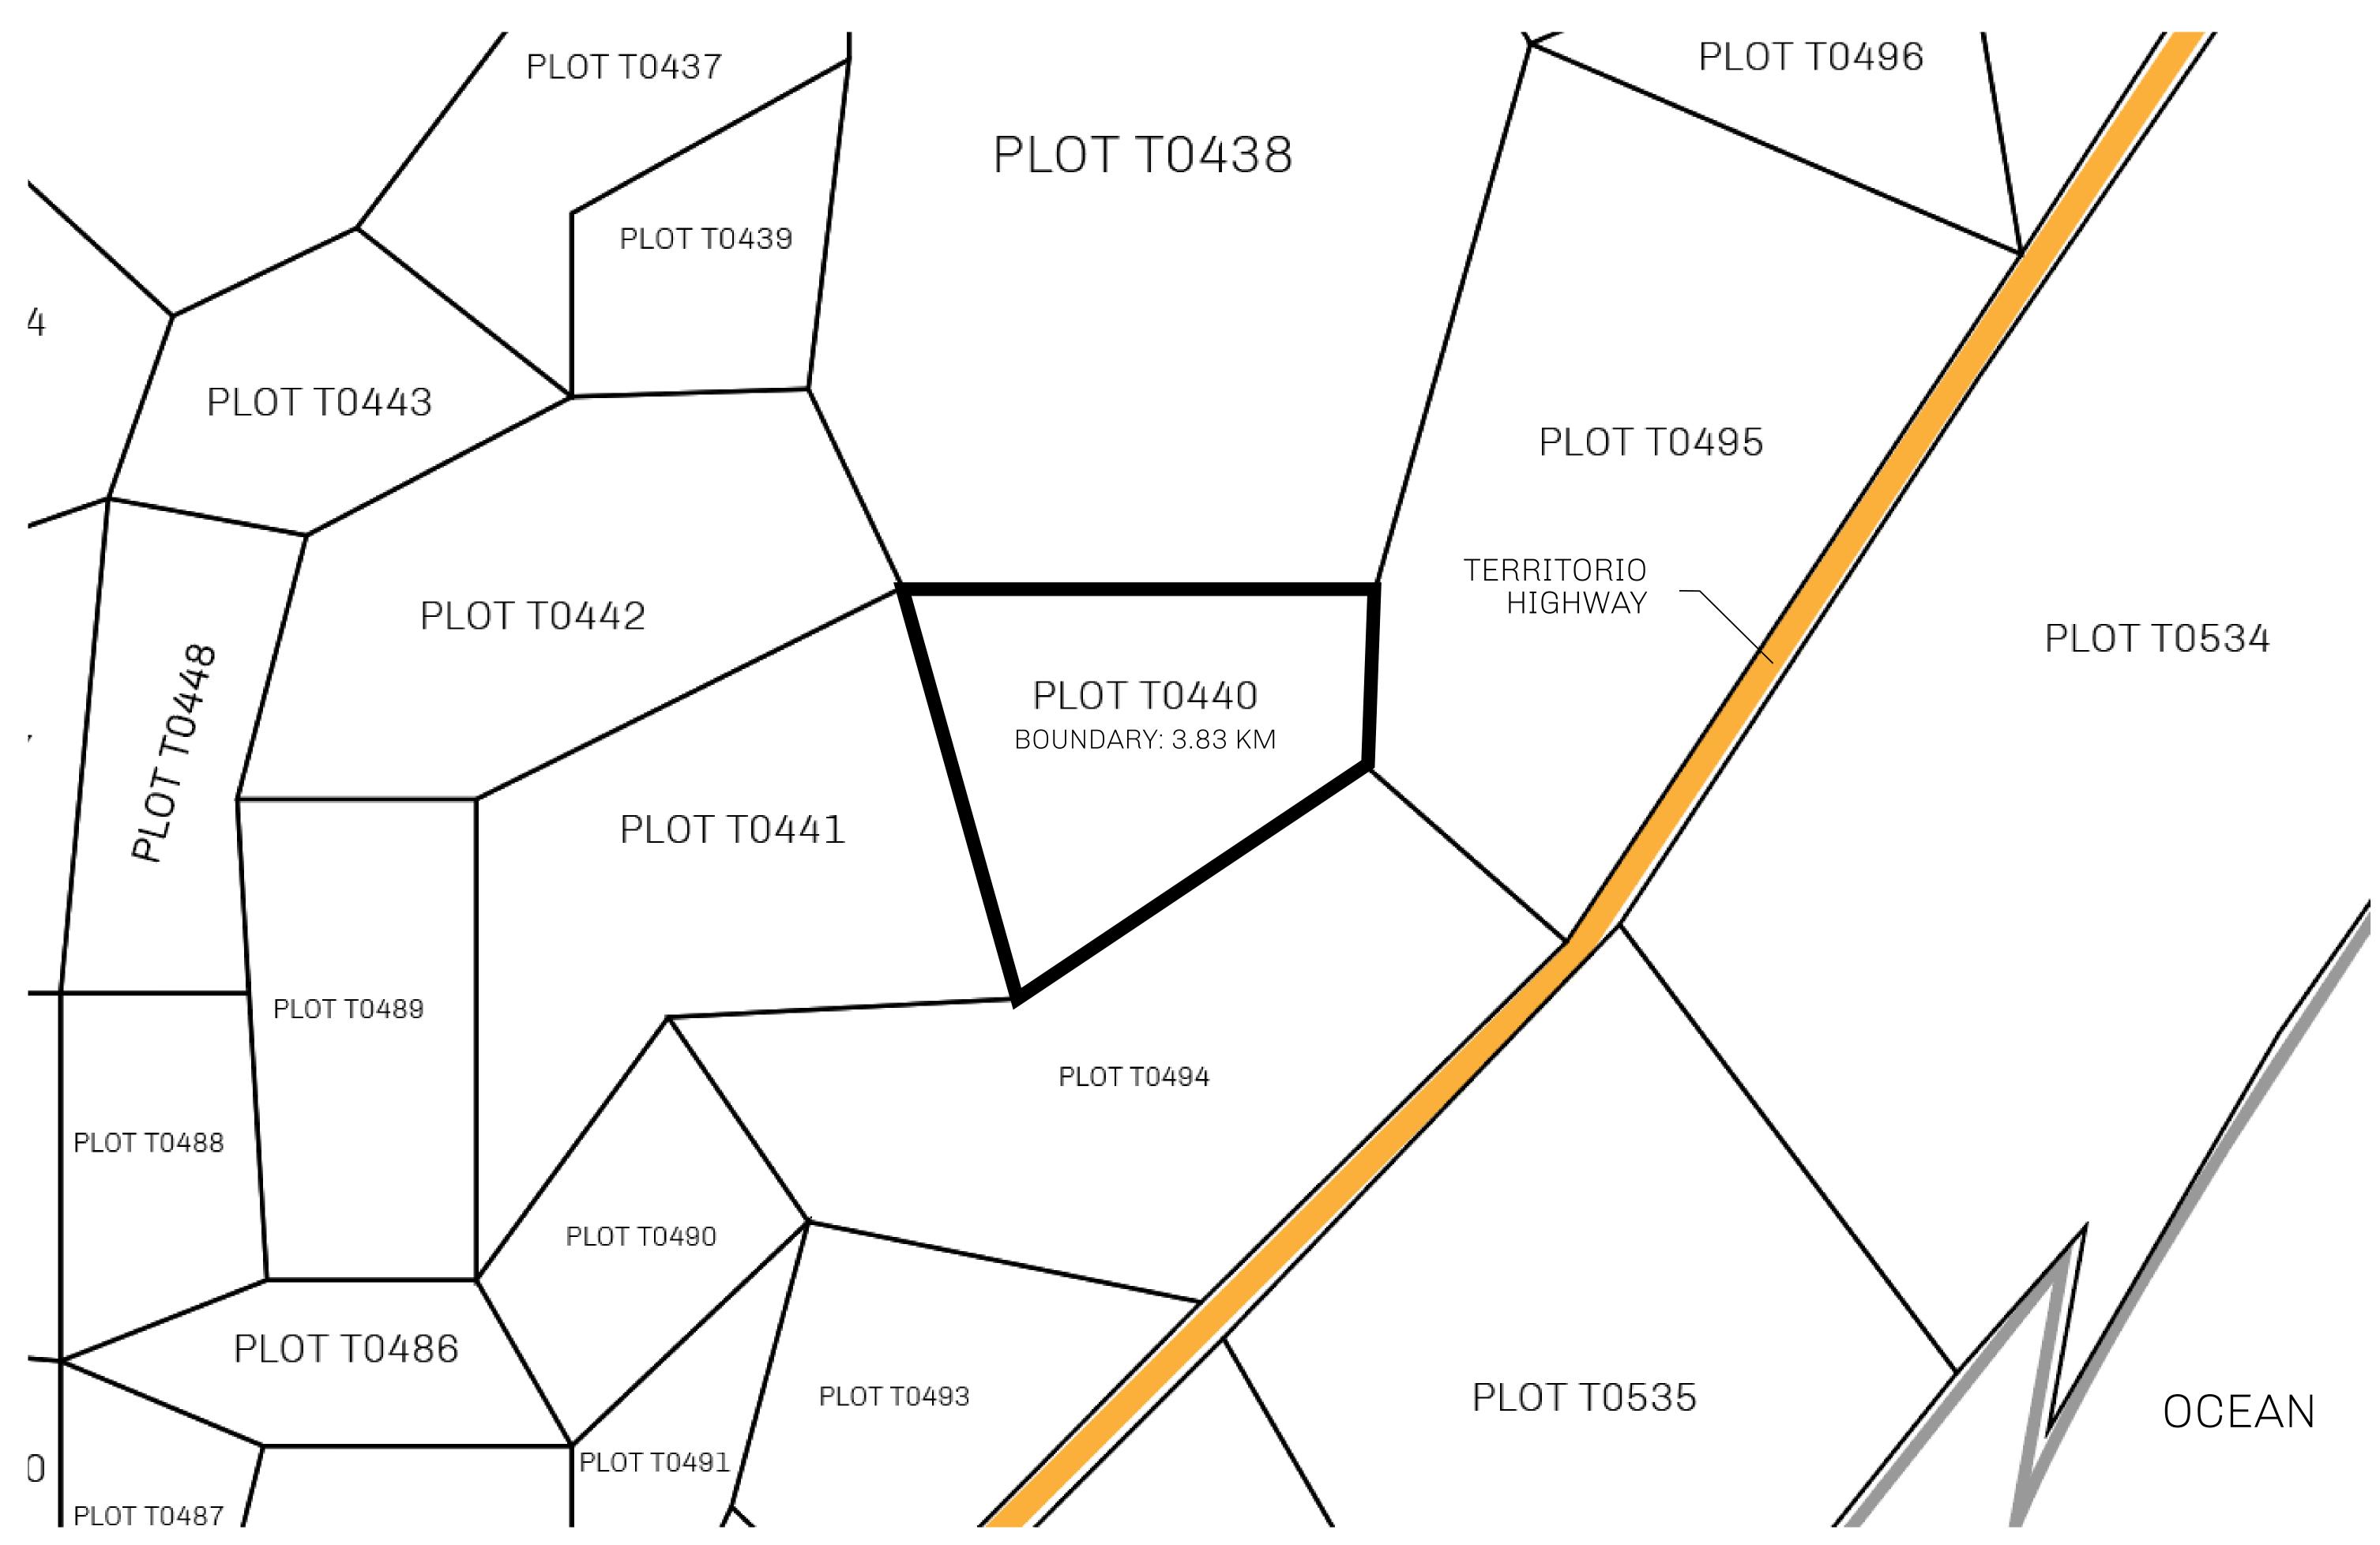

## GEOGRAPHY

COASTLINE
BORDERS
HIGHEST POINT
LOWEST POINT
PLOTS
SCALE

193.03 KM (119.94 MILES)
OCEAN, THE GREAT EMPIRE
MT ELEUTHERIA +1392 M
PUERTO DE LTT 0 M

1045

1:50000

## H.M. LNFT Land Registry

T0440-221121

TITLE NUMBER

TERRITORIO LTT ST

ISSUED 22 November 2021

OWNER ENTITLEMENT

ADMINISTRATIVE AREA

Type W-T: Share of 0.1% of all BUN sales (rewarded in Credits) plus 1% of all LTT redeemed based on number of NFT Stories minted; Mint 4 NFT Stories