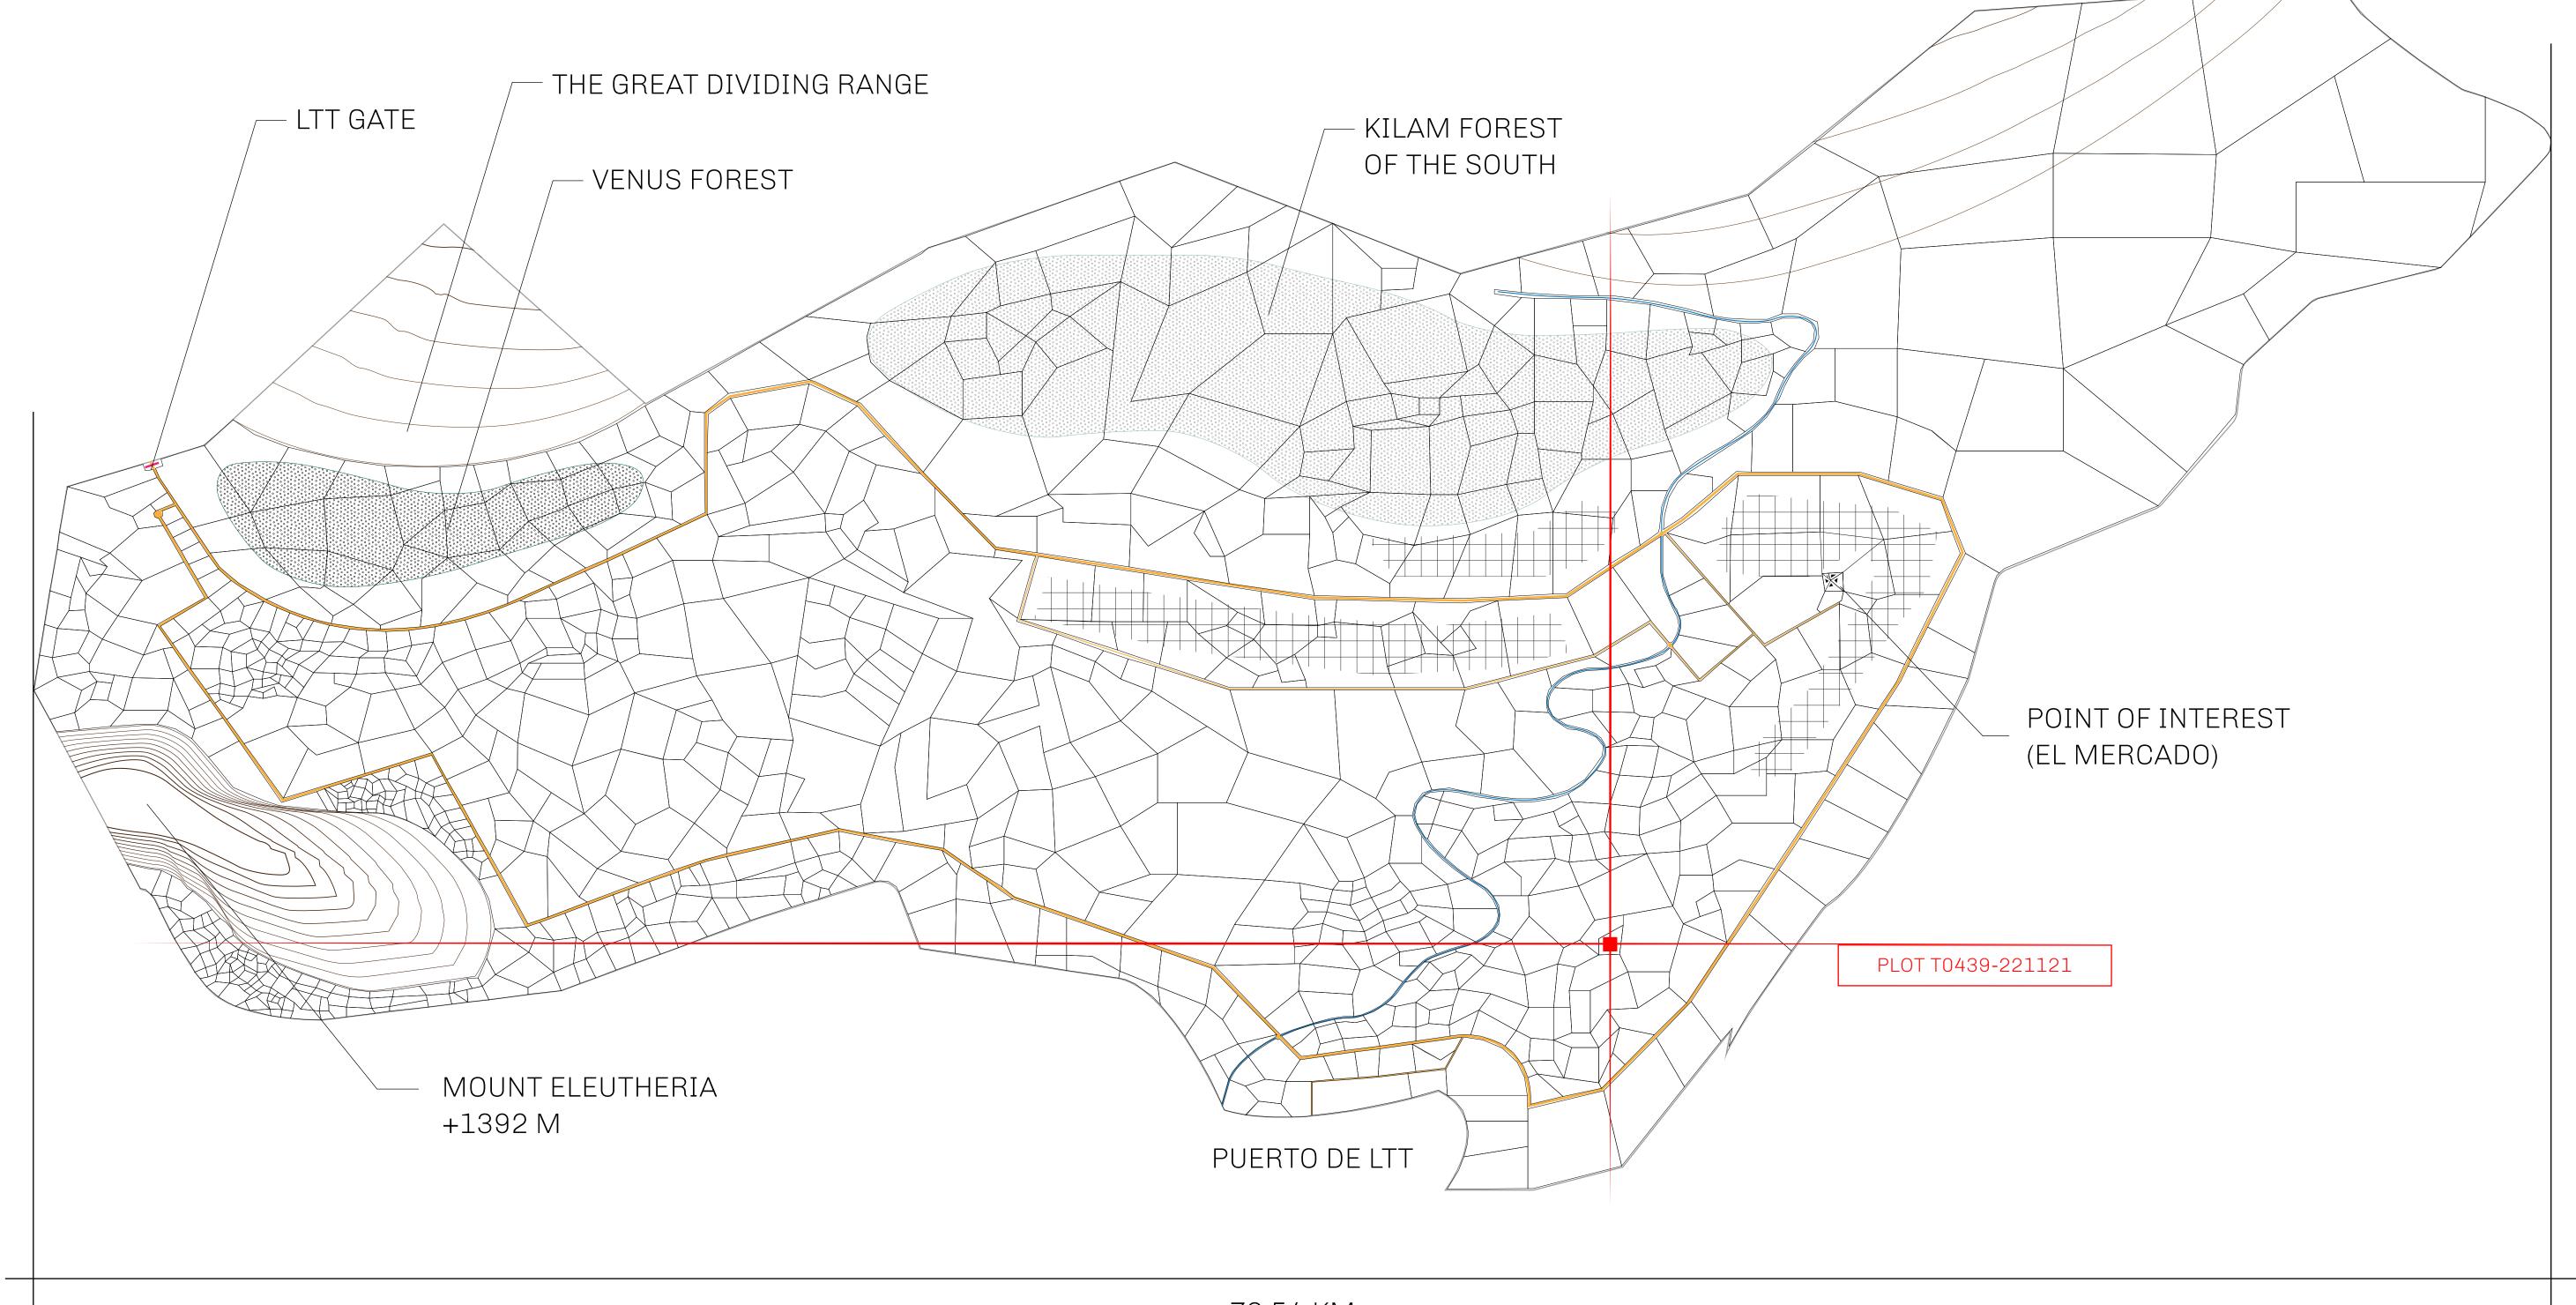

## THE SPANISH ARMADA

The most flamboyant of all of the states, this Spanish-speaking territory houses a clash of cultures. From the LTT trades in the El Mercado district to the solicitations for invites to the Great Empire, and even the traveling Caravans, it is a transient place; people are always on the move on the way to the Great Empire or a trek through the Dividing Range to the Royaume De Satoshi. Commerce uses derivations of LTT such as LTTE, LTTB, and LTTC.

## GEOGRAPHY

COASTLINE
BORDERS
HIGHEST POINT
LOWEST POINT
PLOTS
SCALE

193.03 KM (119.94 MILES)
OCEAN, THE GREAT EMPIRE
MT ELEUTHERIA +1392 M
PUERTO DE LTT 0 M
1045

1:50000

## H.M. LNFT Land Registry

TERRITORIO LTT ST

T0439-221121

TITLE NUMBER

ISSUED 22 November 2021 6.

SCALE **1/50000** 

OWNER ENTITLEMENT

ADMINISTRATIVE AREA