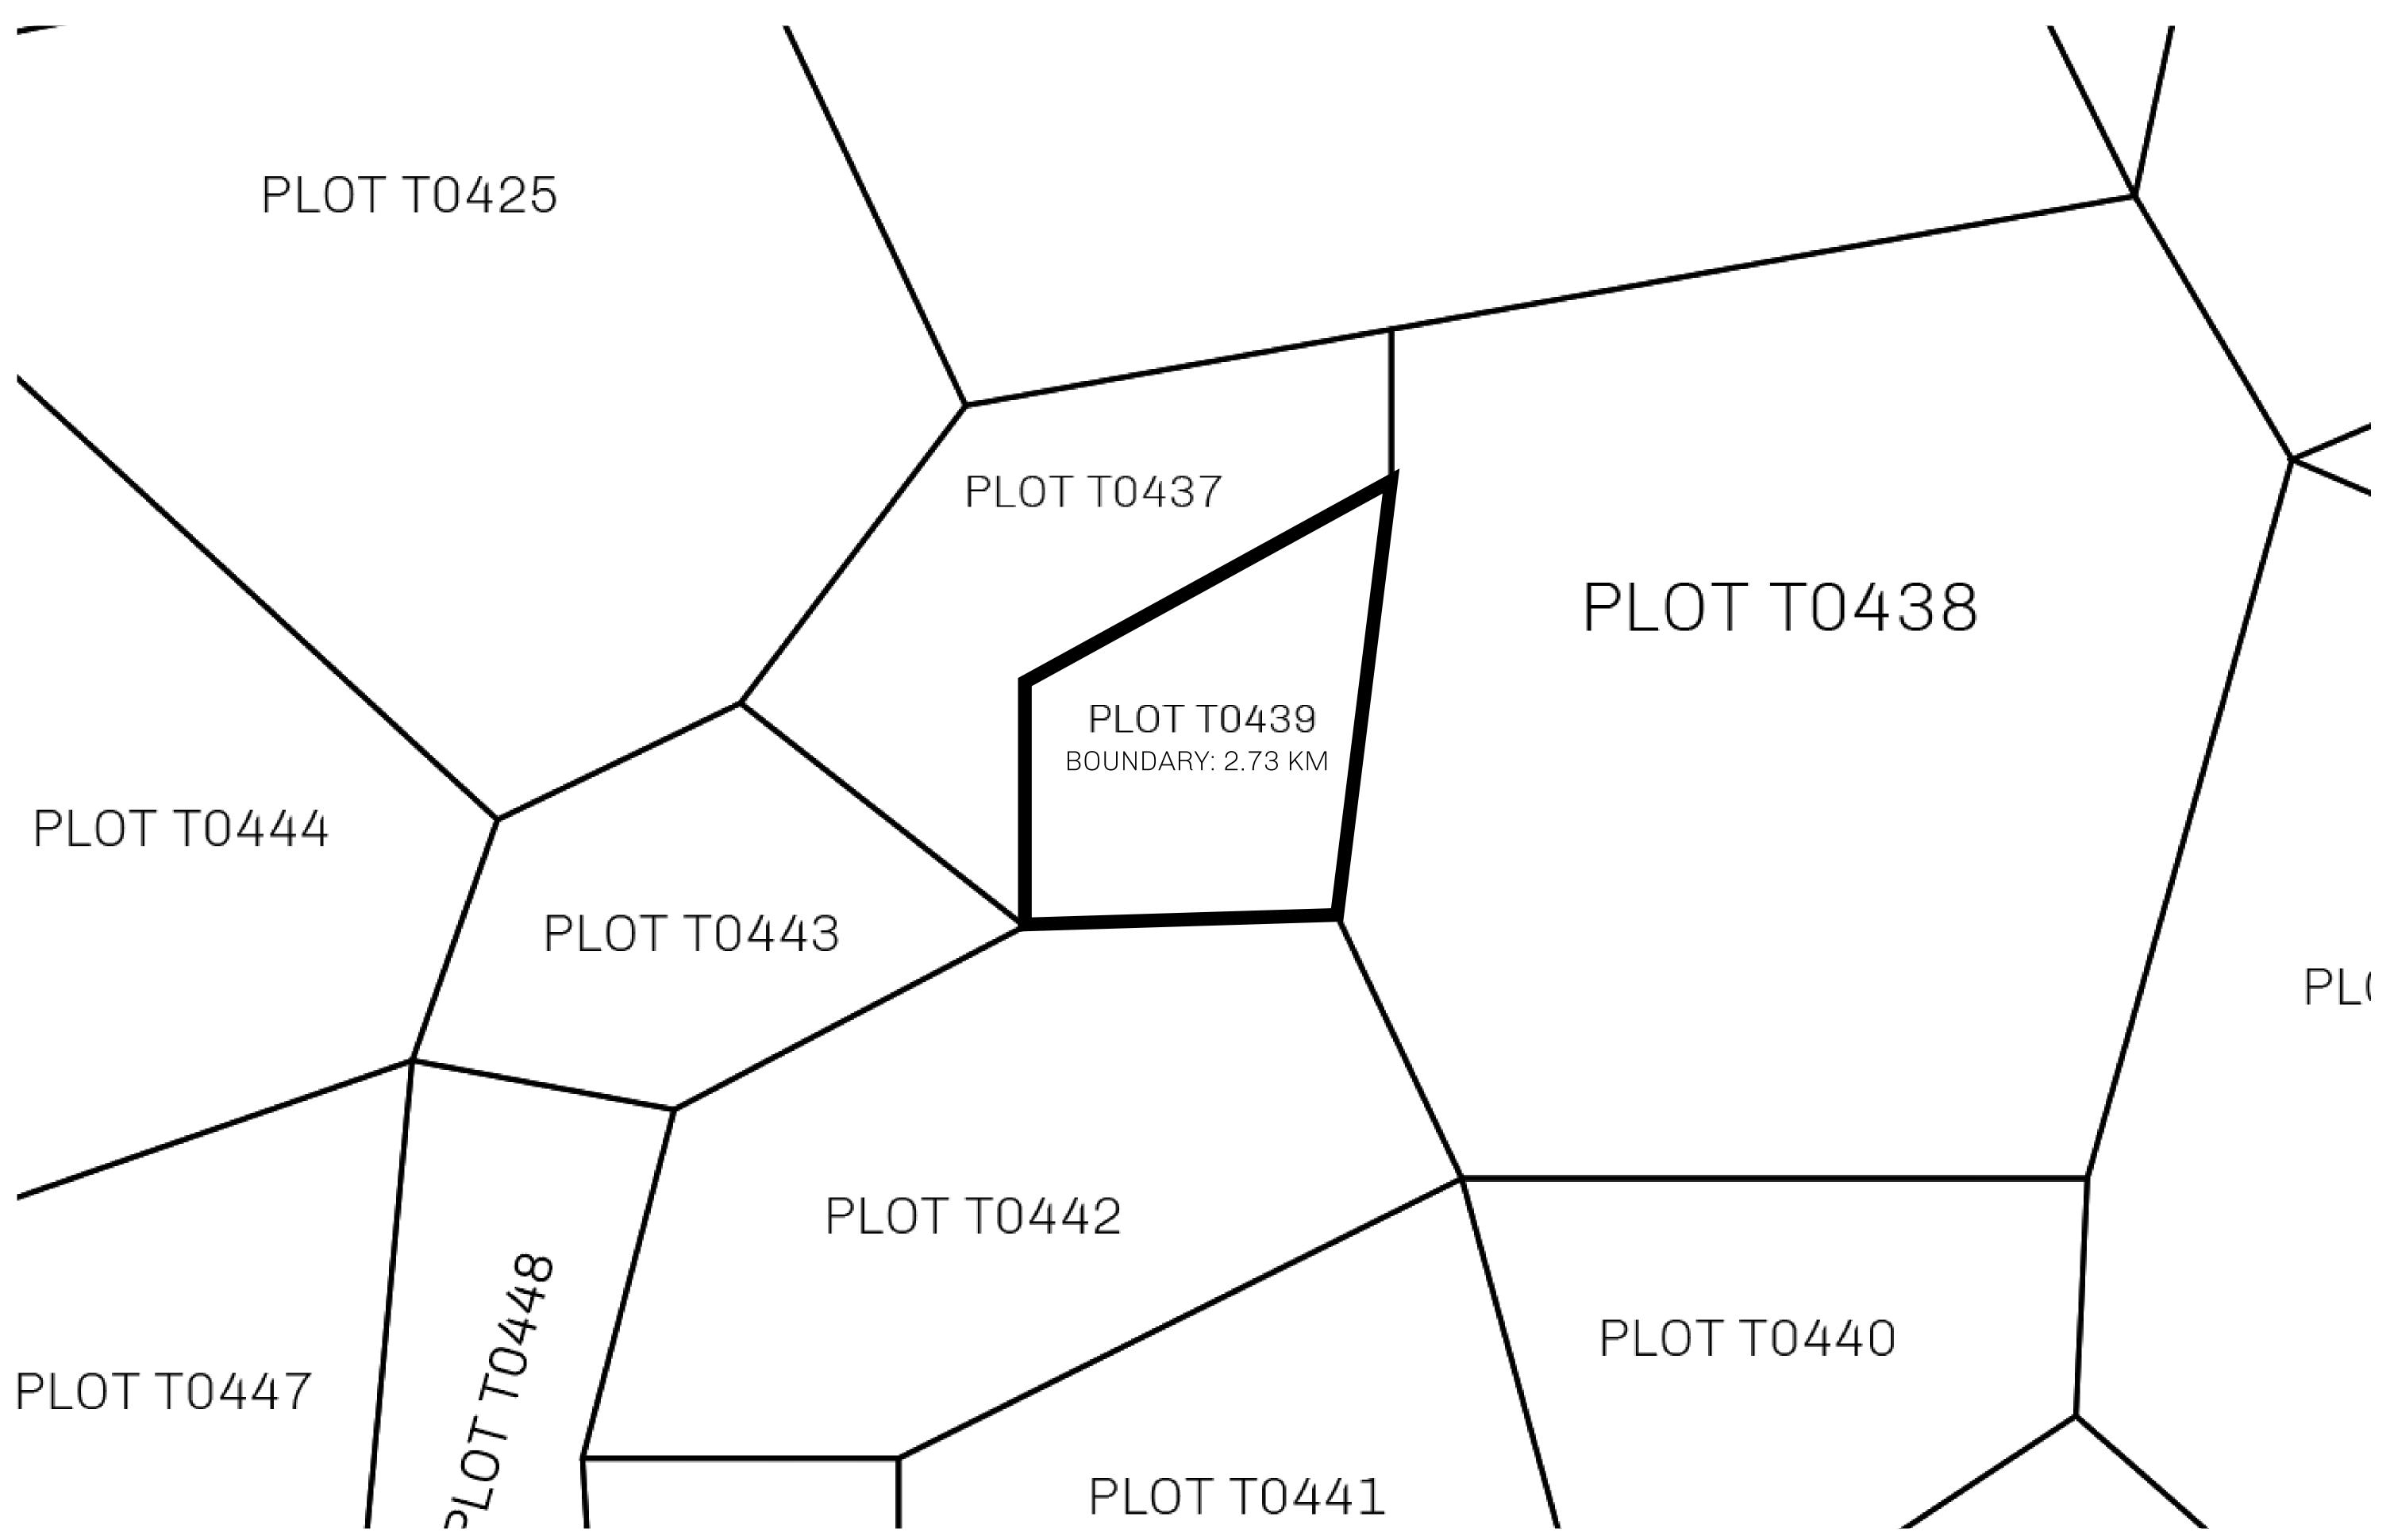

## H.M. LNFT Land Registry

TERRITORIO LTT ST

T0439-221121

TITLE NUMBER

ISSUED 22 November 2021 6.

SCALE **1/50000** 

OWNER ENTITLEMENT

ADMINISTRATIVE AREA