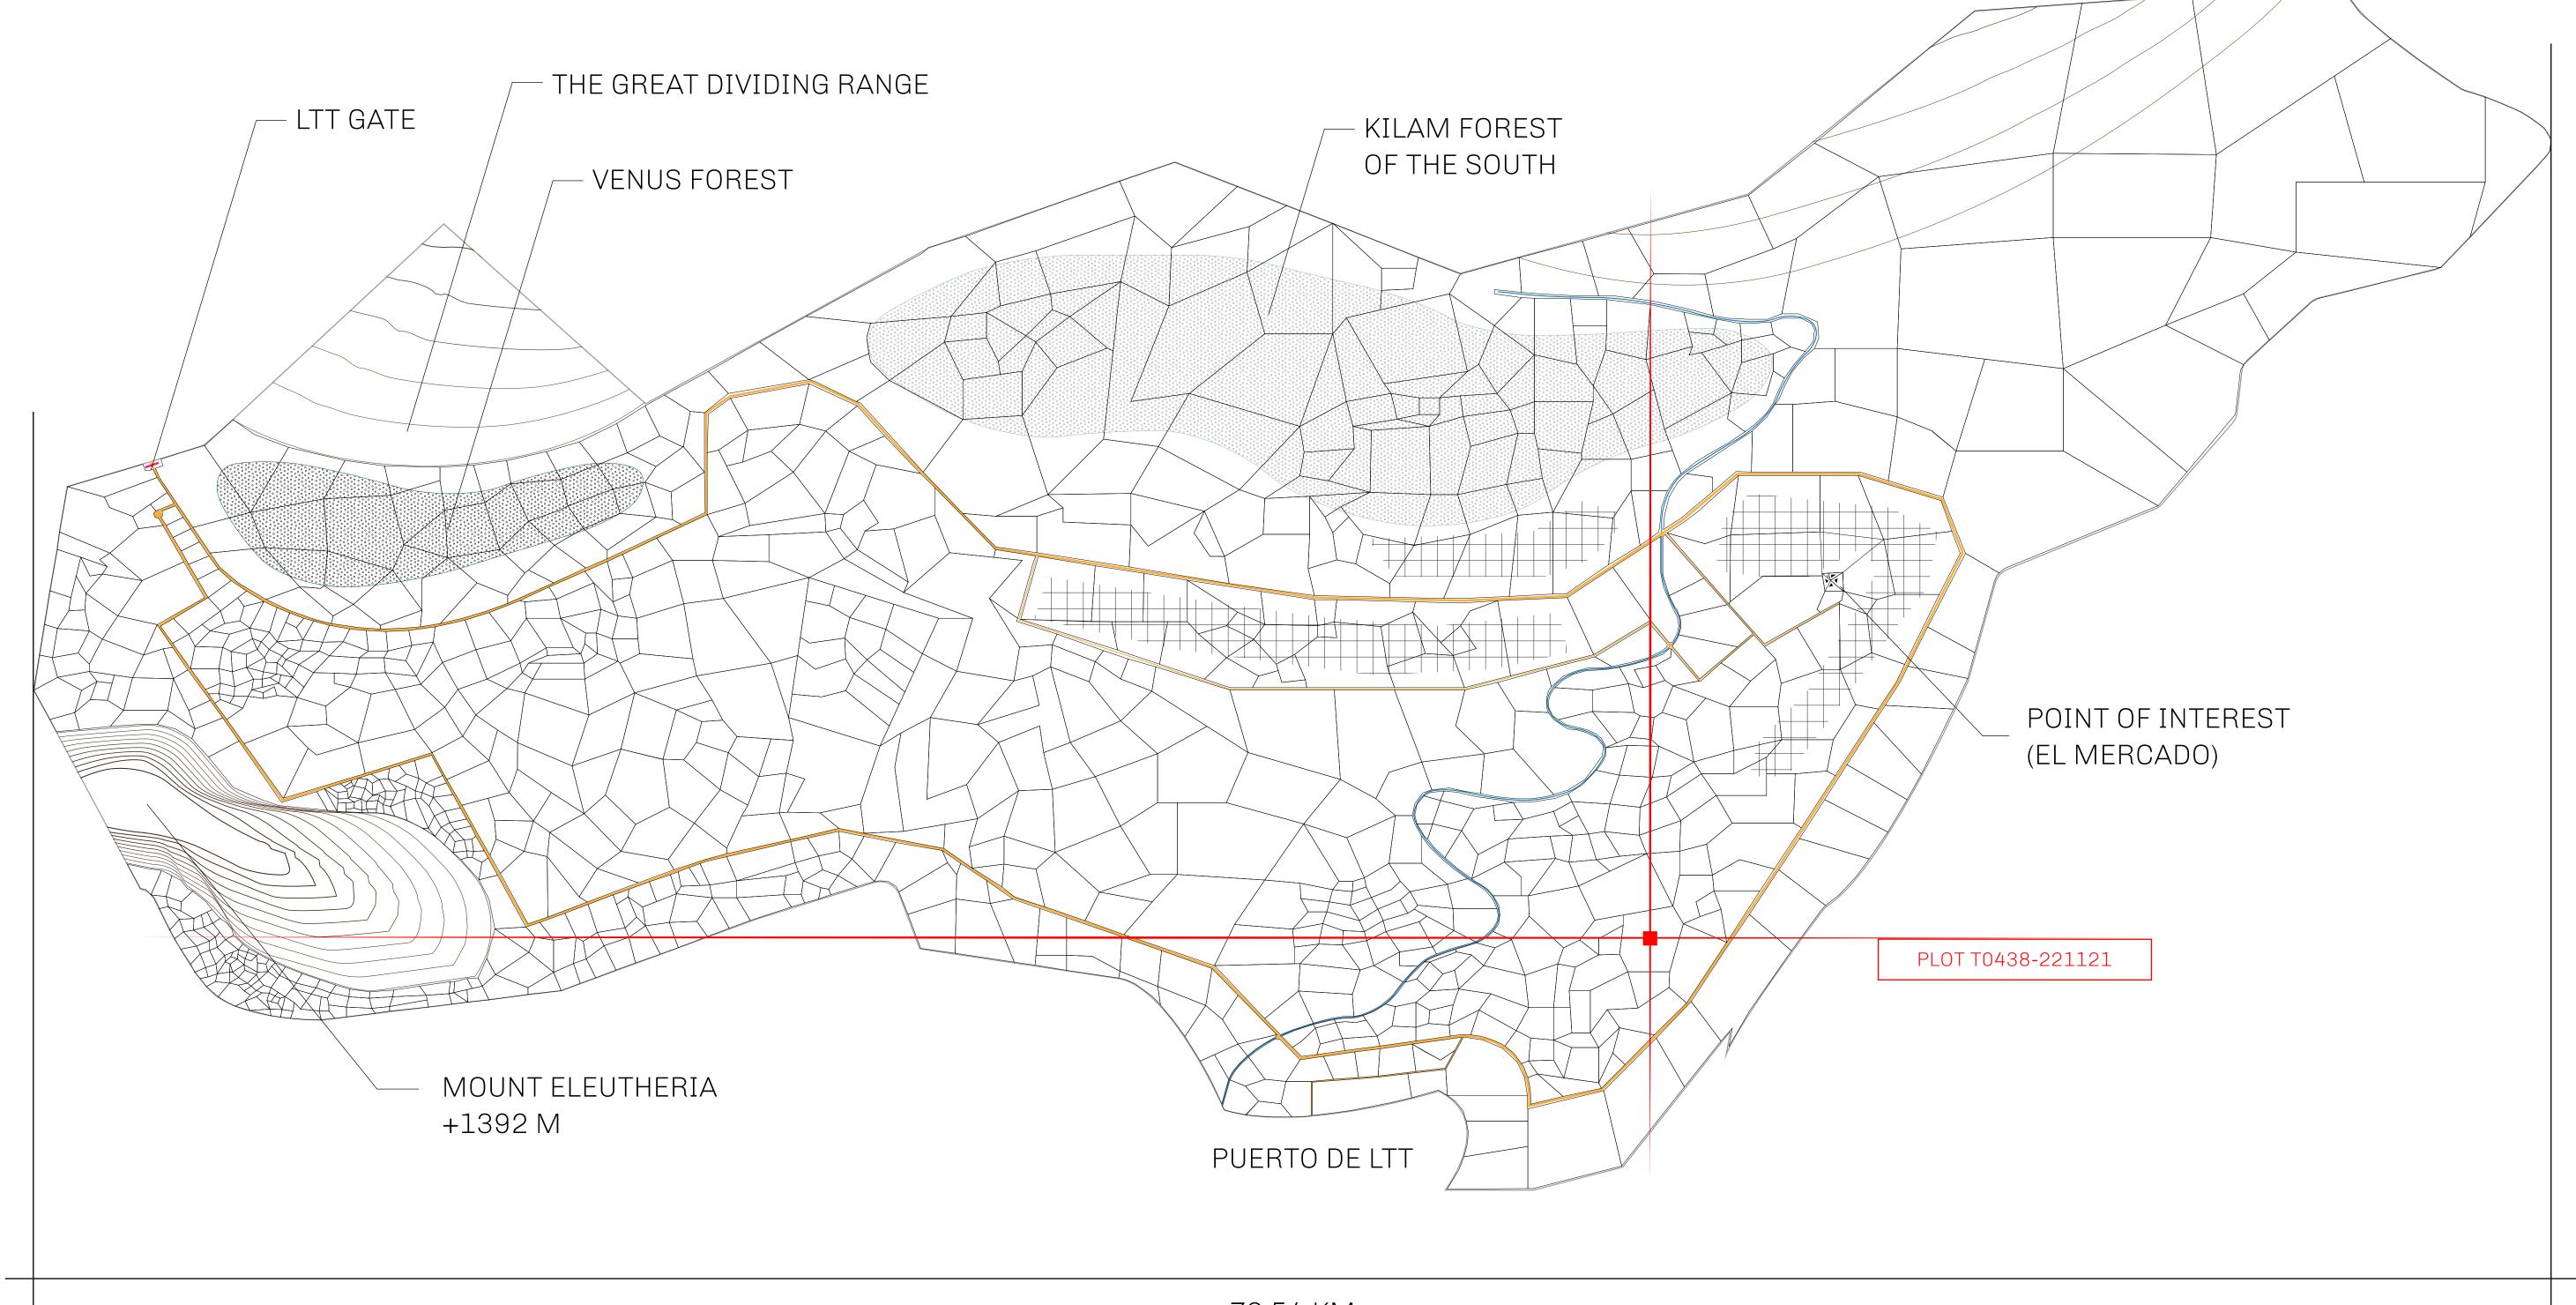

## THE SPANISH ARMADA

The most flamboyant of all of the states, this Spanish-speaking territory houses a clash of cultures. From the LTT trades in the El Mercado district to the solicitations for invites to the Great Empire, and even the traveling Caravans, it is a transient place; people are always on the move on the way to the Great Empire or a trek through the Dividing Range to the Royaume De Satoshi. Commerce uses derivations of LTT such as LTTE, LTTB, and LTTC.

## GEOGRAPHY

COASTLINE
BORDERS
HIGHEST POINT
LOWEST POINT
PLOTS
SCALE

193.03 KM (119.94 MILES)
OCEAN, THE GREAT EMPIRE
MT ELEUTHERIA +1392 M
PUERTO DE LTT 0 M

1045

1:50000

## H.M. LNFT Land Registry

T0438-221121

TITLE NUMBER

ADMINISTRATIVE AREA TERRITORIO LTT ST

ISSUED 22 November 2021

SCALE **1/50000** 

OWNER ENTITLEMENT

Type W-T: Share of 0.1% of all BUN sales (rewarded in Credits) plus 1% of all LTT redeemed based on number of NFT Stories minted; Mint 4 NFT Stories