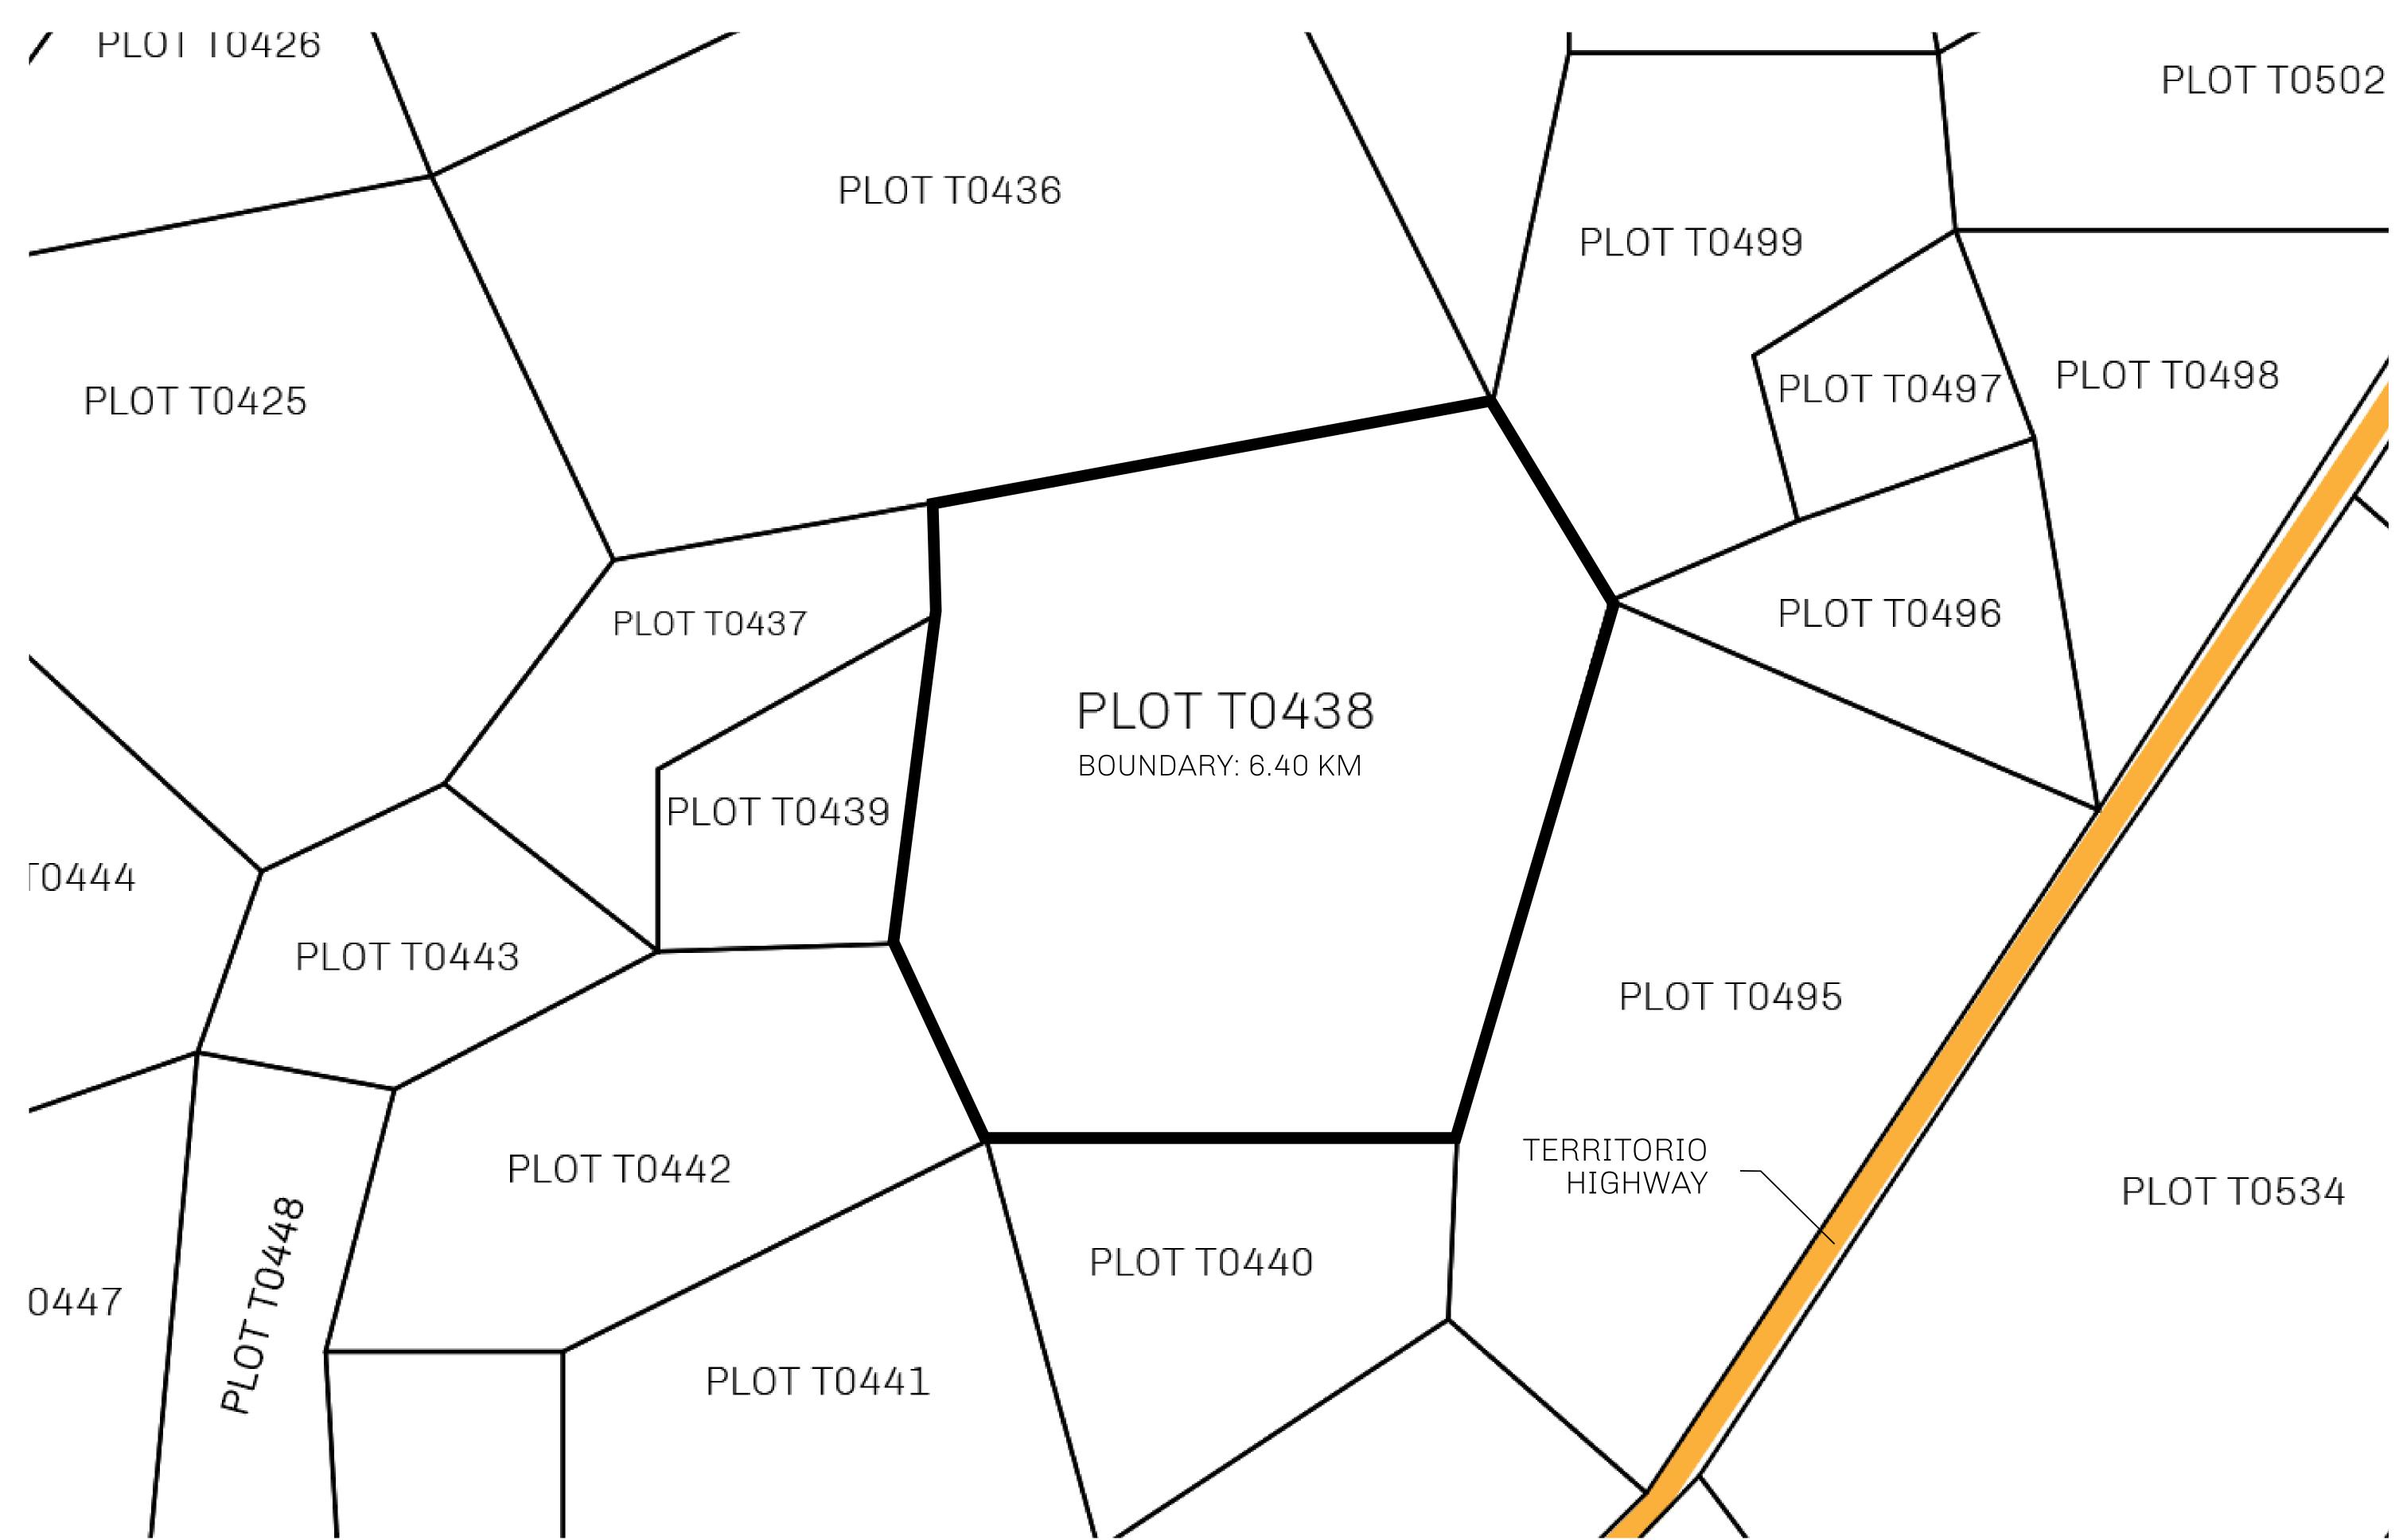

## H.M. LNFT Land Registry

T0438-221121

TITLE NUMBER

ADMINISTRATIVE AREA TERRITORIO LTT ST

ISSUED 22 November 2021

SCALE **1/50000** 

OWNER ENTITLEMENT

Type W-T: Share of 0.1% of all BUN sales (rewarded in Credits) plus 1% of all LTT redeemed based on number of NFT Stories minted; Mint 4 NFT Stories