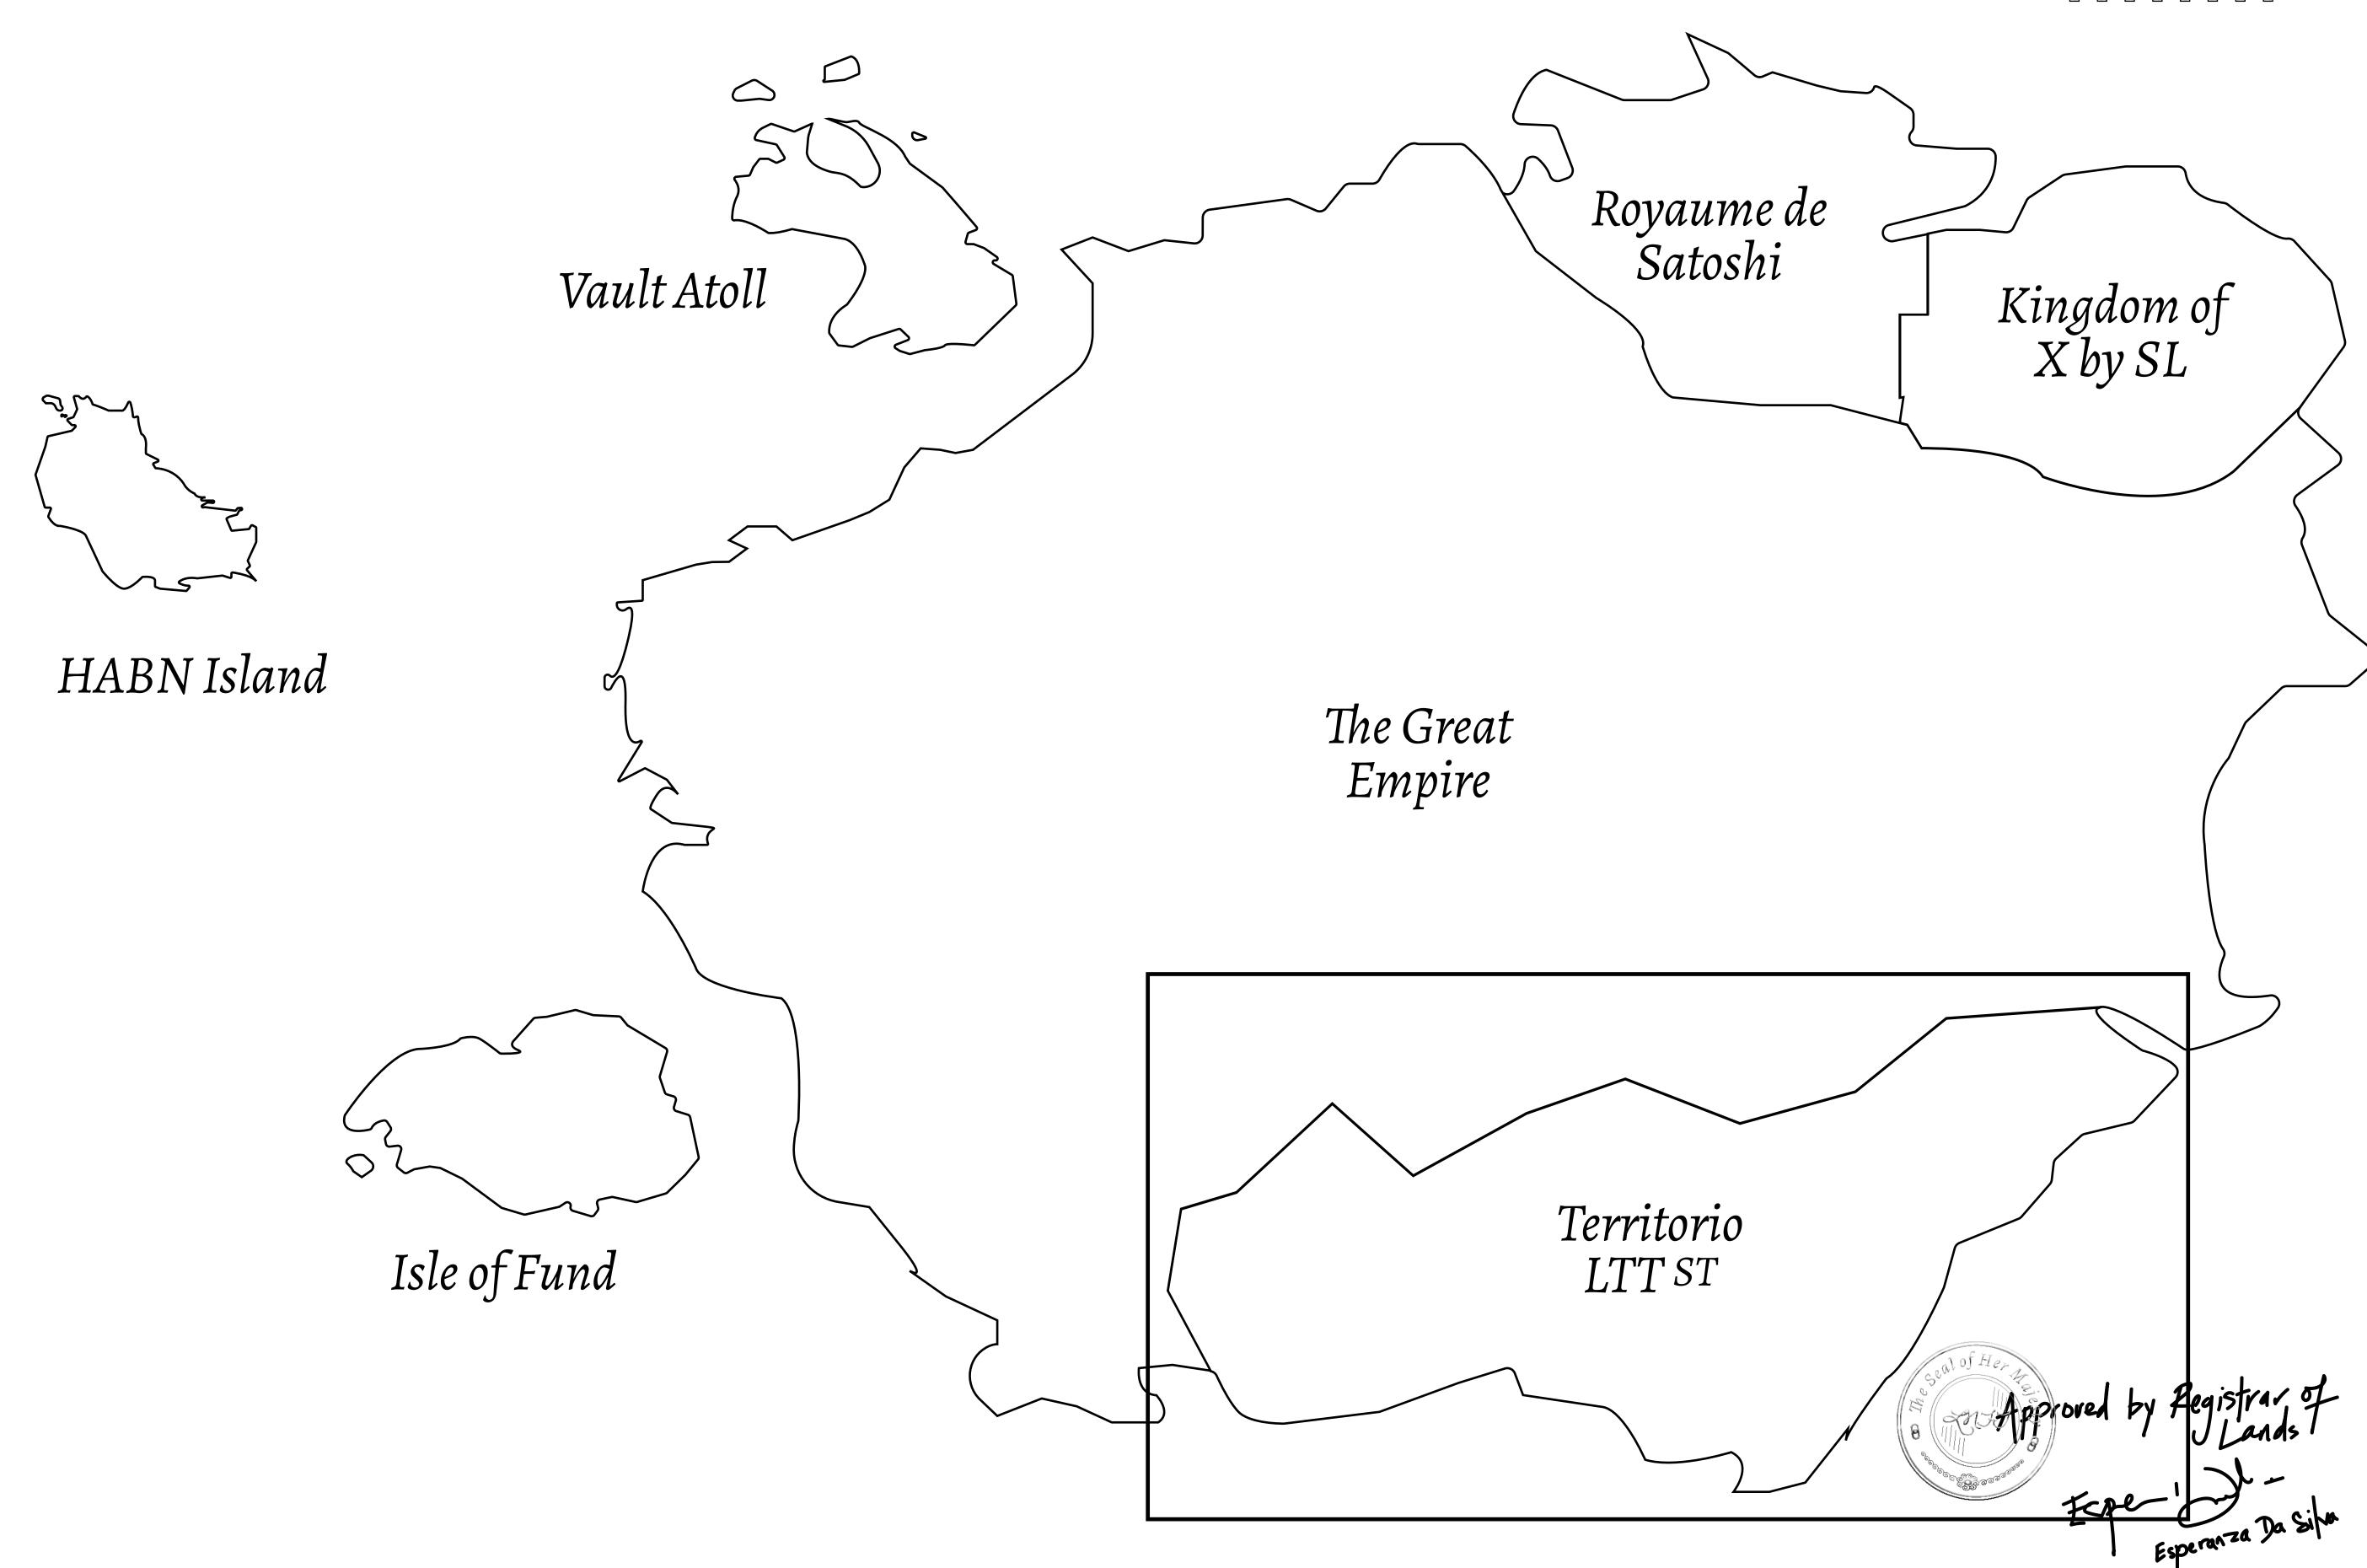

## THE SPANISH ARMADA

The most flamboyant of all of the states, this Spanish-speaking territory houses a clash of cultures. From the LTT trades in the El Mercado district to the solicitations for invites to the Great Empire, and even the traveling Caravans, it is a transient place; people are always on the move on the way to the Great Empire or a trek through the Dividing Range to the Royaume De Satoshi. Commerce uses derivations of LTT such as LTTE, LTTB, and LTTC.

## GEOGRAPHY

COASTLINE BORDERS HIGHEST POINT LOWEST POINT PLOTS SCALE

193.03 KM (119.94 MILES) OCEAN, THE GREAT EMPIRE MT ELEUTHERIA +1392 M PUERTO DE LTT 0 M

1045 1:50000

## H.M. LNFT Land Registry

T0437-221121

TITLE NUMBER

ADMINISTRATIVE AREA

TERRITORIO LTT ST

ISSUED 22 November 2021

SCALE **1/50000** 

OWNER ENTITLEMENT