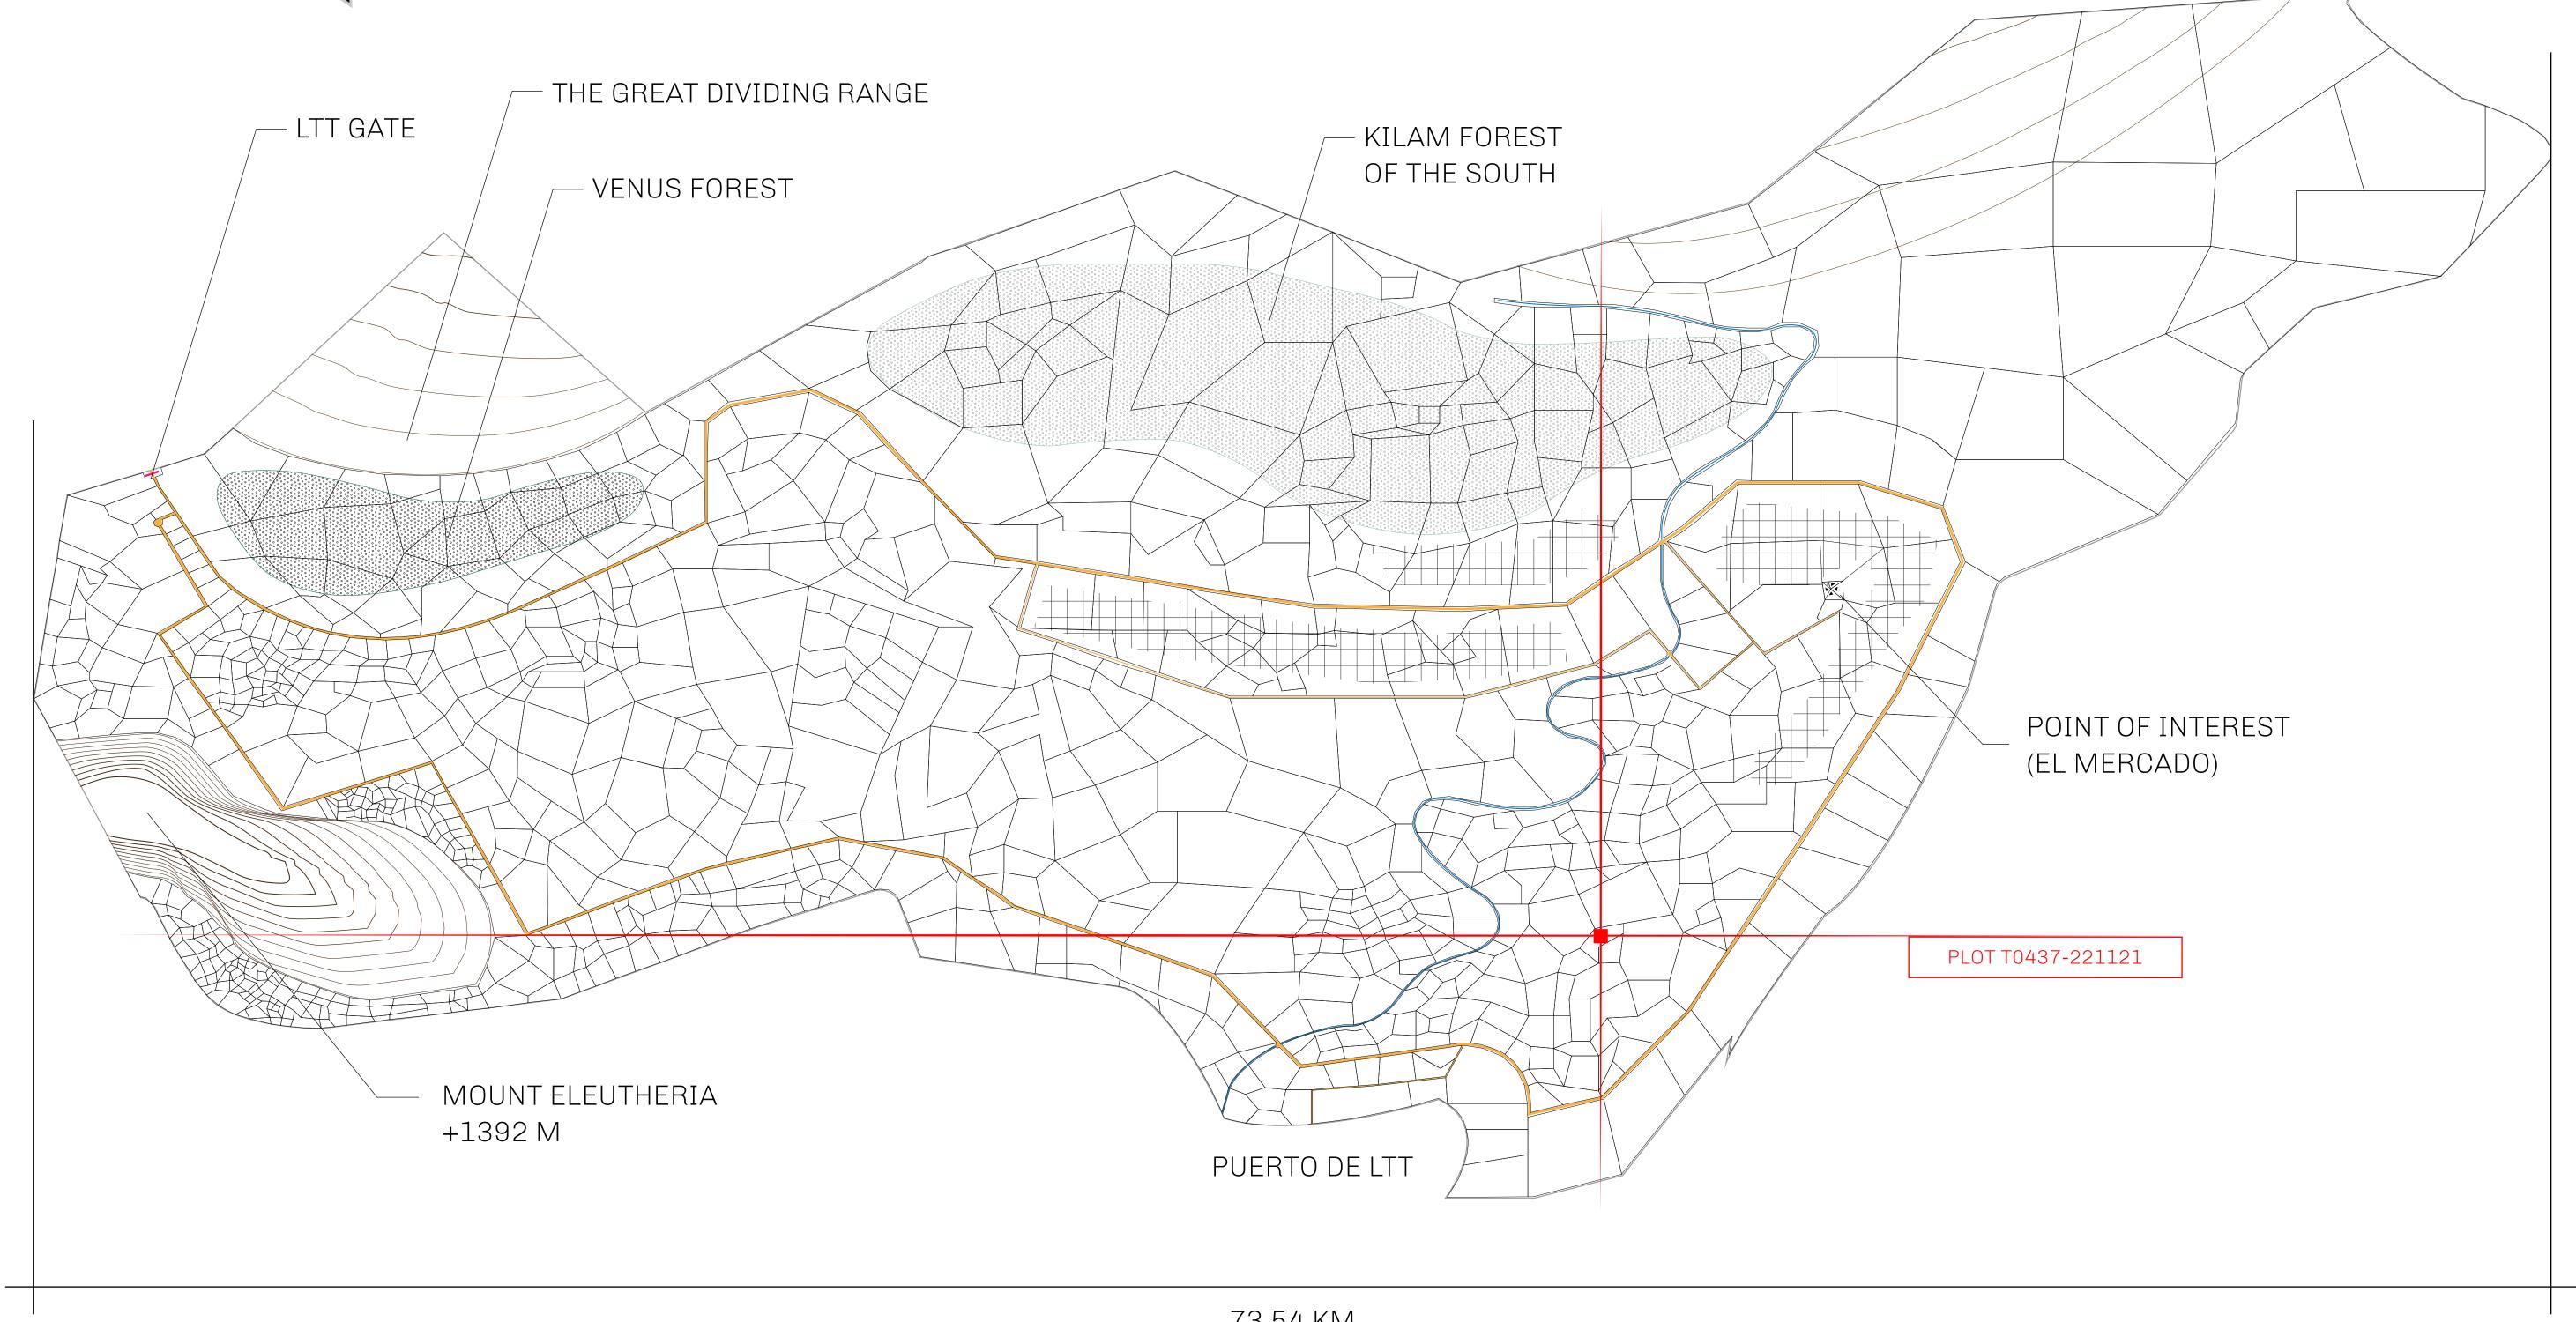

## THE SPANISH ARMADA

The most flamboyant of all of the states, this Spanish-speaking territory houses a clash of cultures. From the LTT trades in the El Mercado district to the solicitations for invites to the Great Empire, and even the traveling Caravans, it is a transient place; people are always on the move on the way to the Great Empire or a trek through the Dividing Range to the Royaume De Satoshi. Commerce uses derivations of LTT such as LTTE, LTTB, and LTTC.

## GEOGRAPHY

COASTLINE BORDERS HIGHEST POINT LOWEST POINT PLOTS SCALE

193.03 KM (119.94 MILES) OCEAN, THE GREAT EMPIRE MT ELEUTHERIA +1392 M PUERTO DE LTT 0 M

1045 1:50000

## H.M. LNFT Land Registry

T0437-221121

TITLE NUMBER

ADMINISTRATIVE AREA

TERRITORIO LTT ST

ISSUED 22 November 2021

SCALE **1/50000** 

OWNER ENTITLEMENT