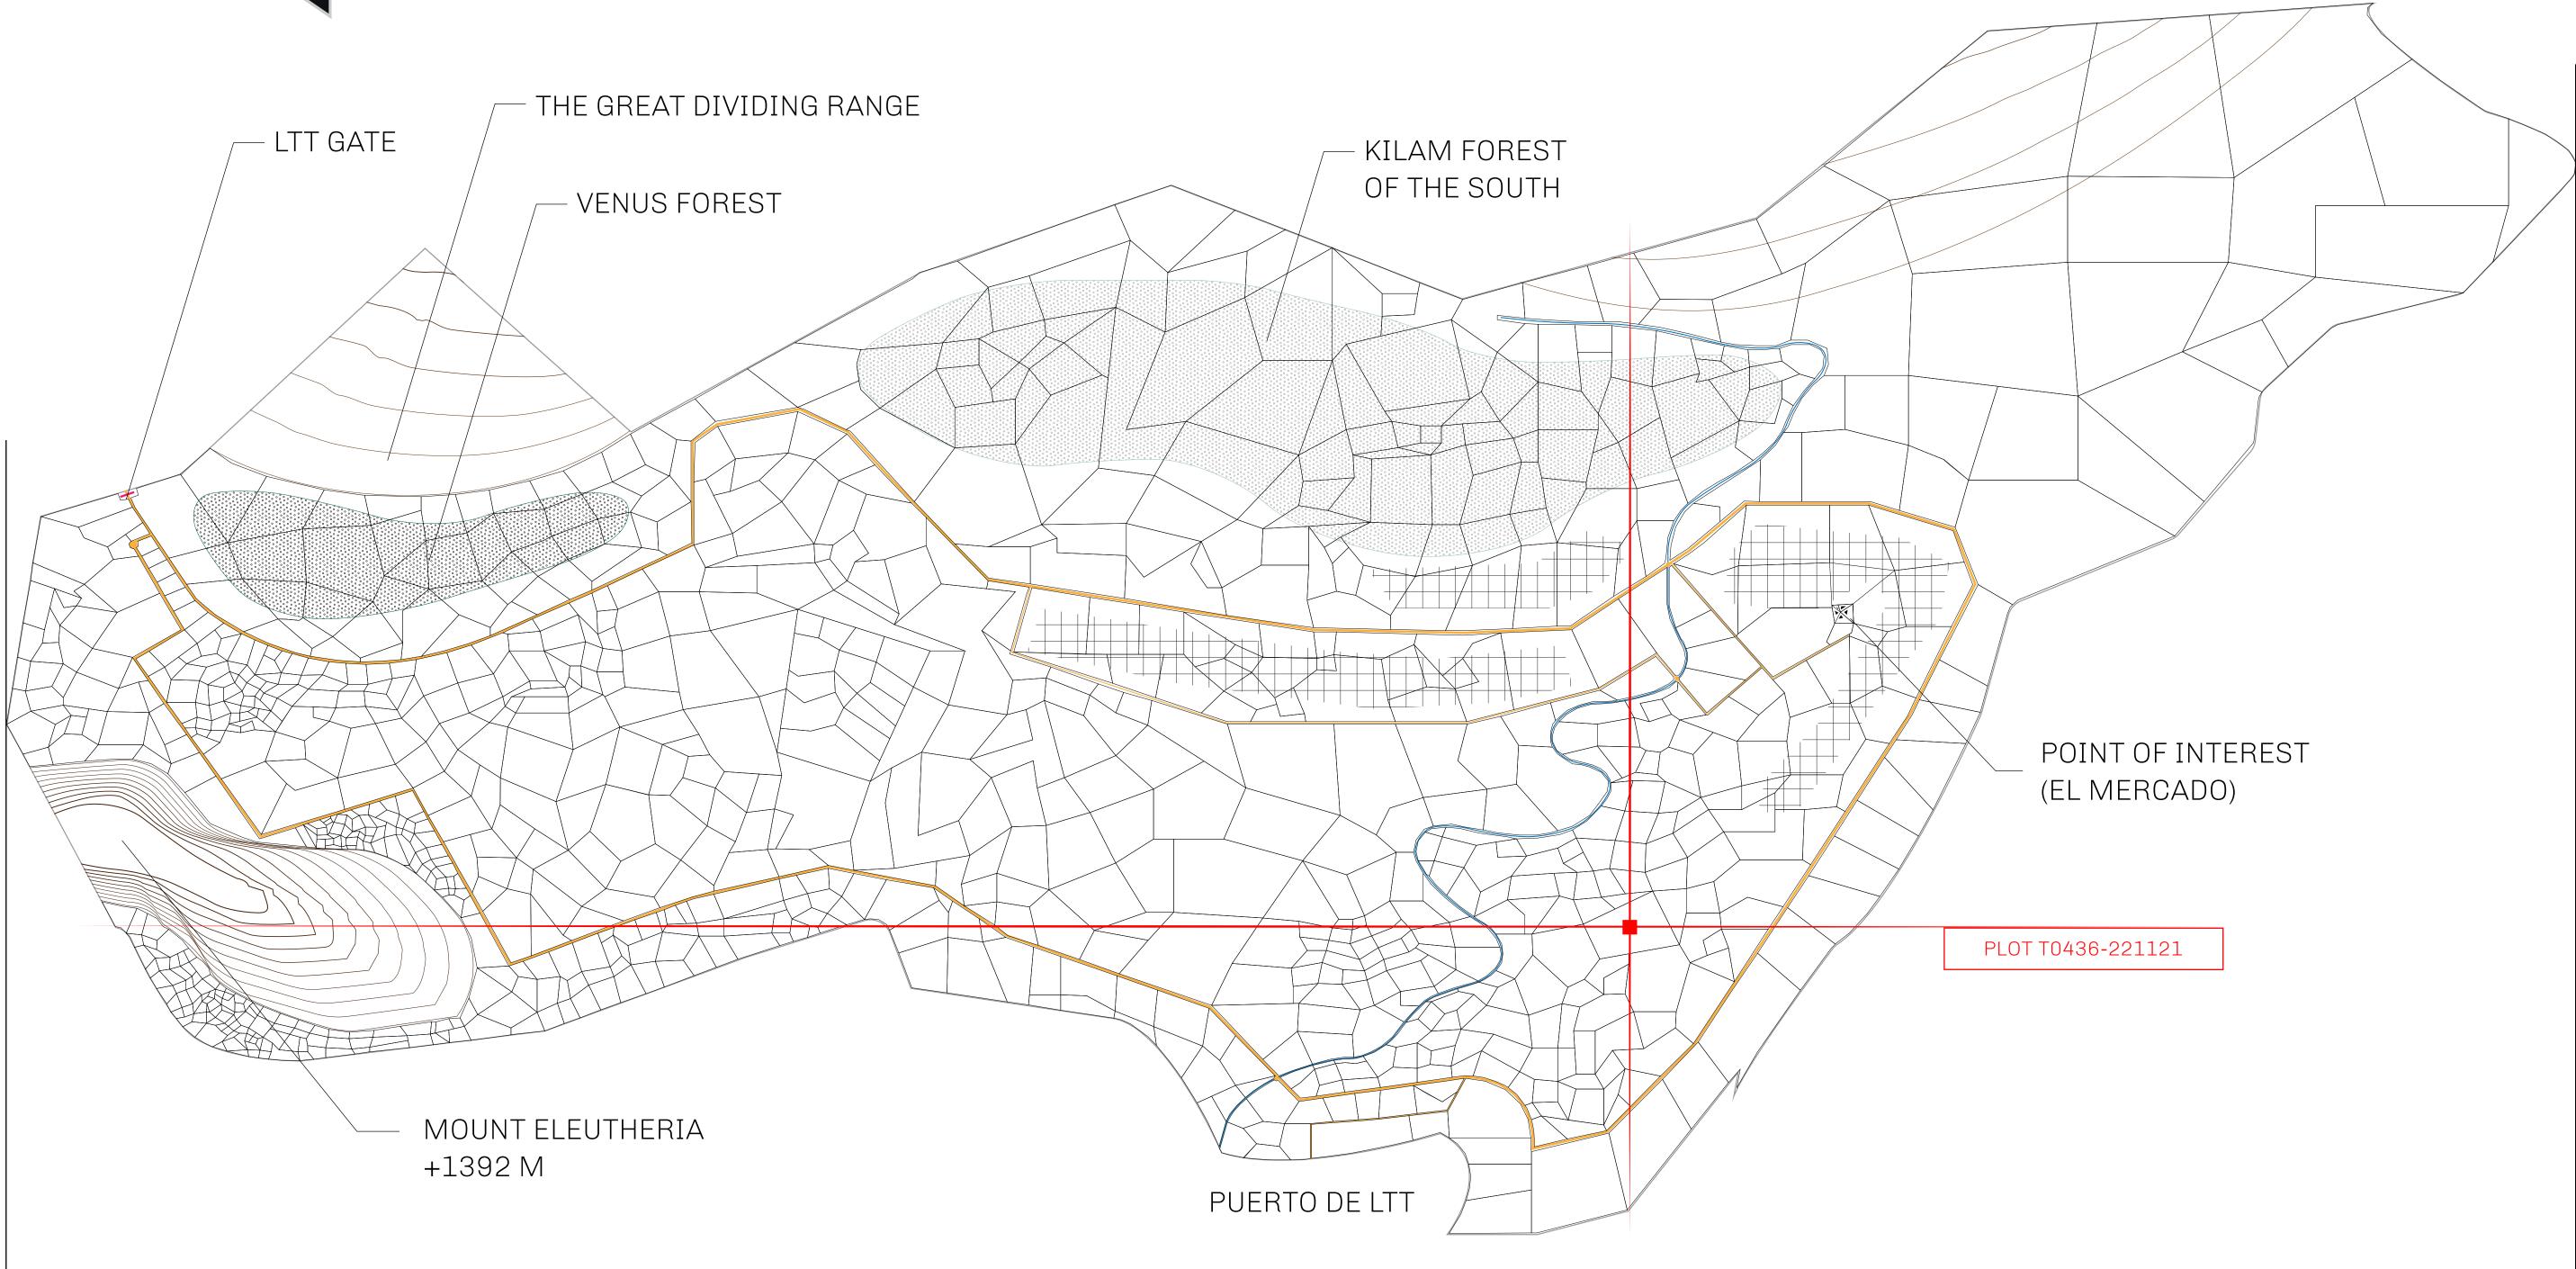

## THE SPANISH ARMADA

The most flamboyant of all of the states, this Spanish-speaking territory houses a clash of cultures. From the LTT trades in the El Mercado district to the solicitations for invites to the Great Empire, and even the traveling Caravans, it is a transient place; people are always on the move on the way to the Great Empire or a trek through the Dividing Range to the Royaume De Satoshi. Commerce uses derivations of LTT such as LTTE, LTTB, and LTTC.

## GEOGRAPHY

COASTLINE BORDERS HIGHEST POINT LOWEST POINT PLOTS SCALE

193.03 KM (119.94 MILES) OCEAN, THE GREAT EMPIRE MT ELEUTHERIA +1392 M PUERTO DE LTT O M 1045 1:50000

73.54 KM