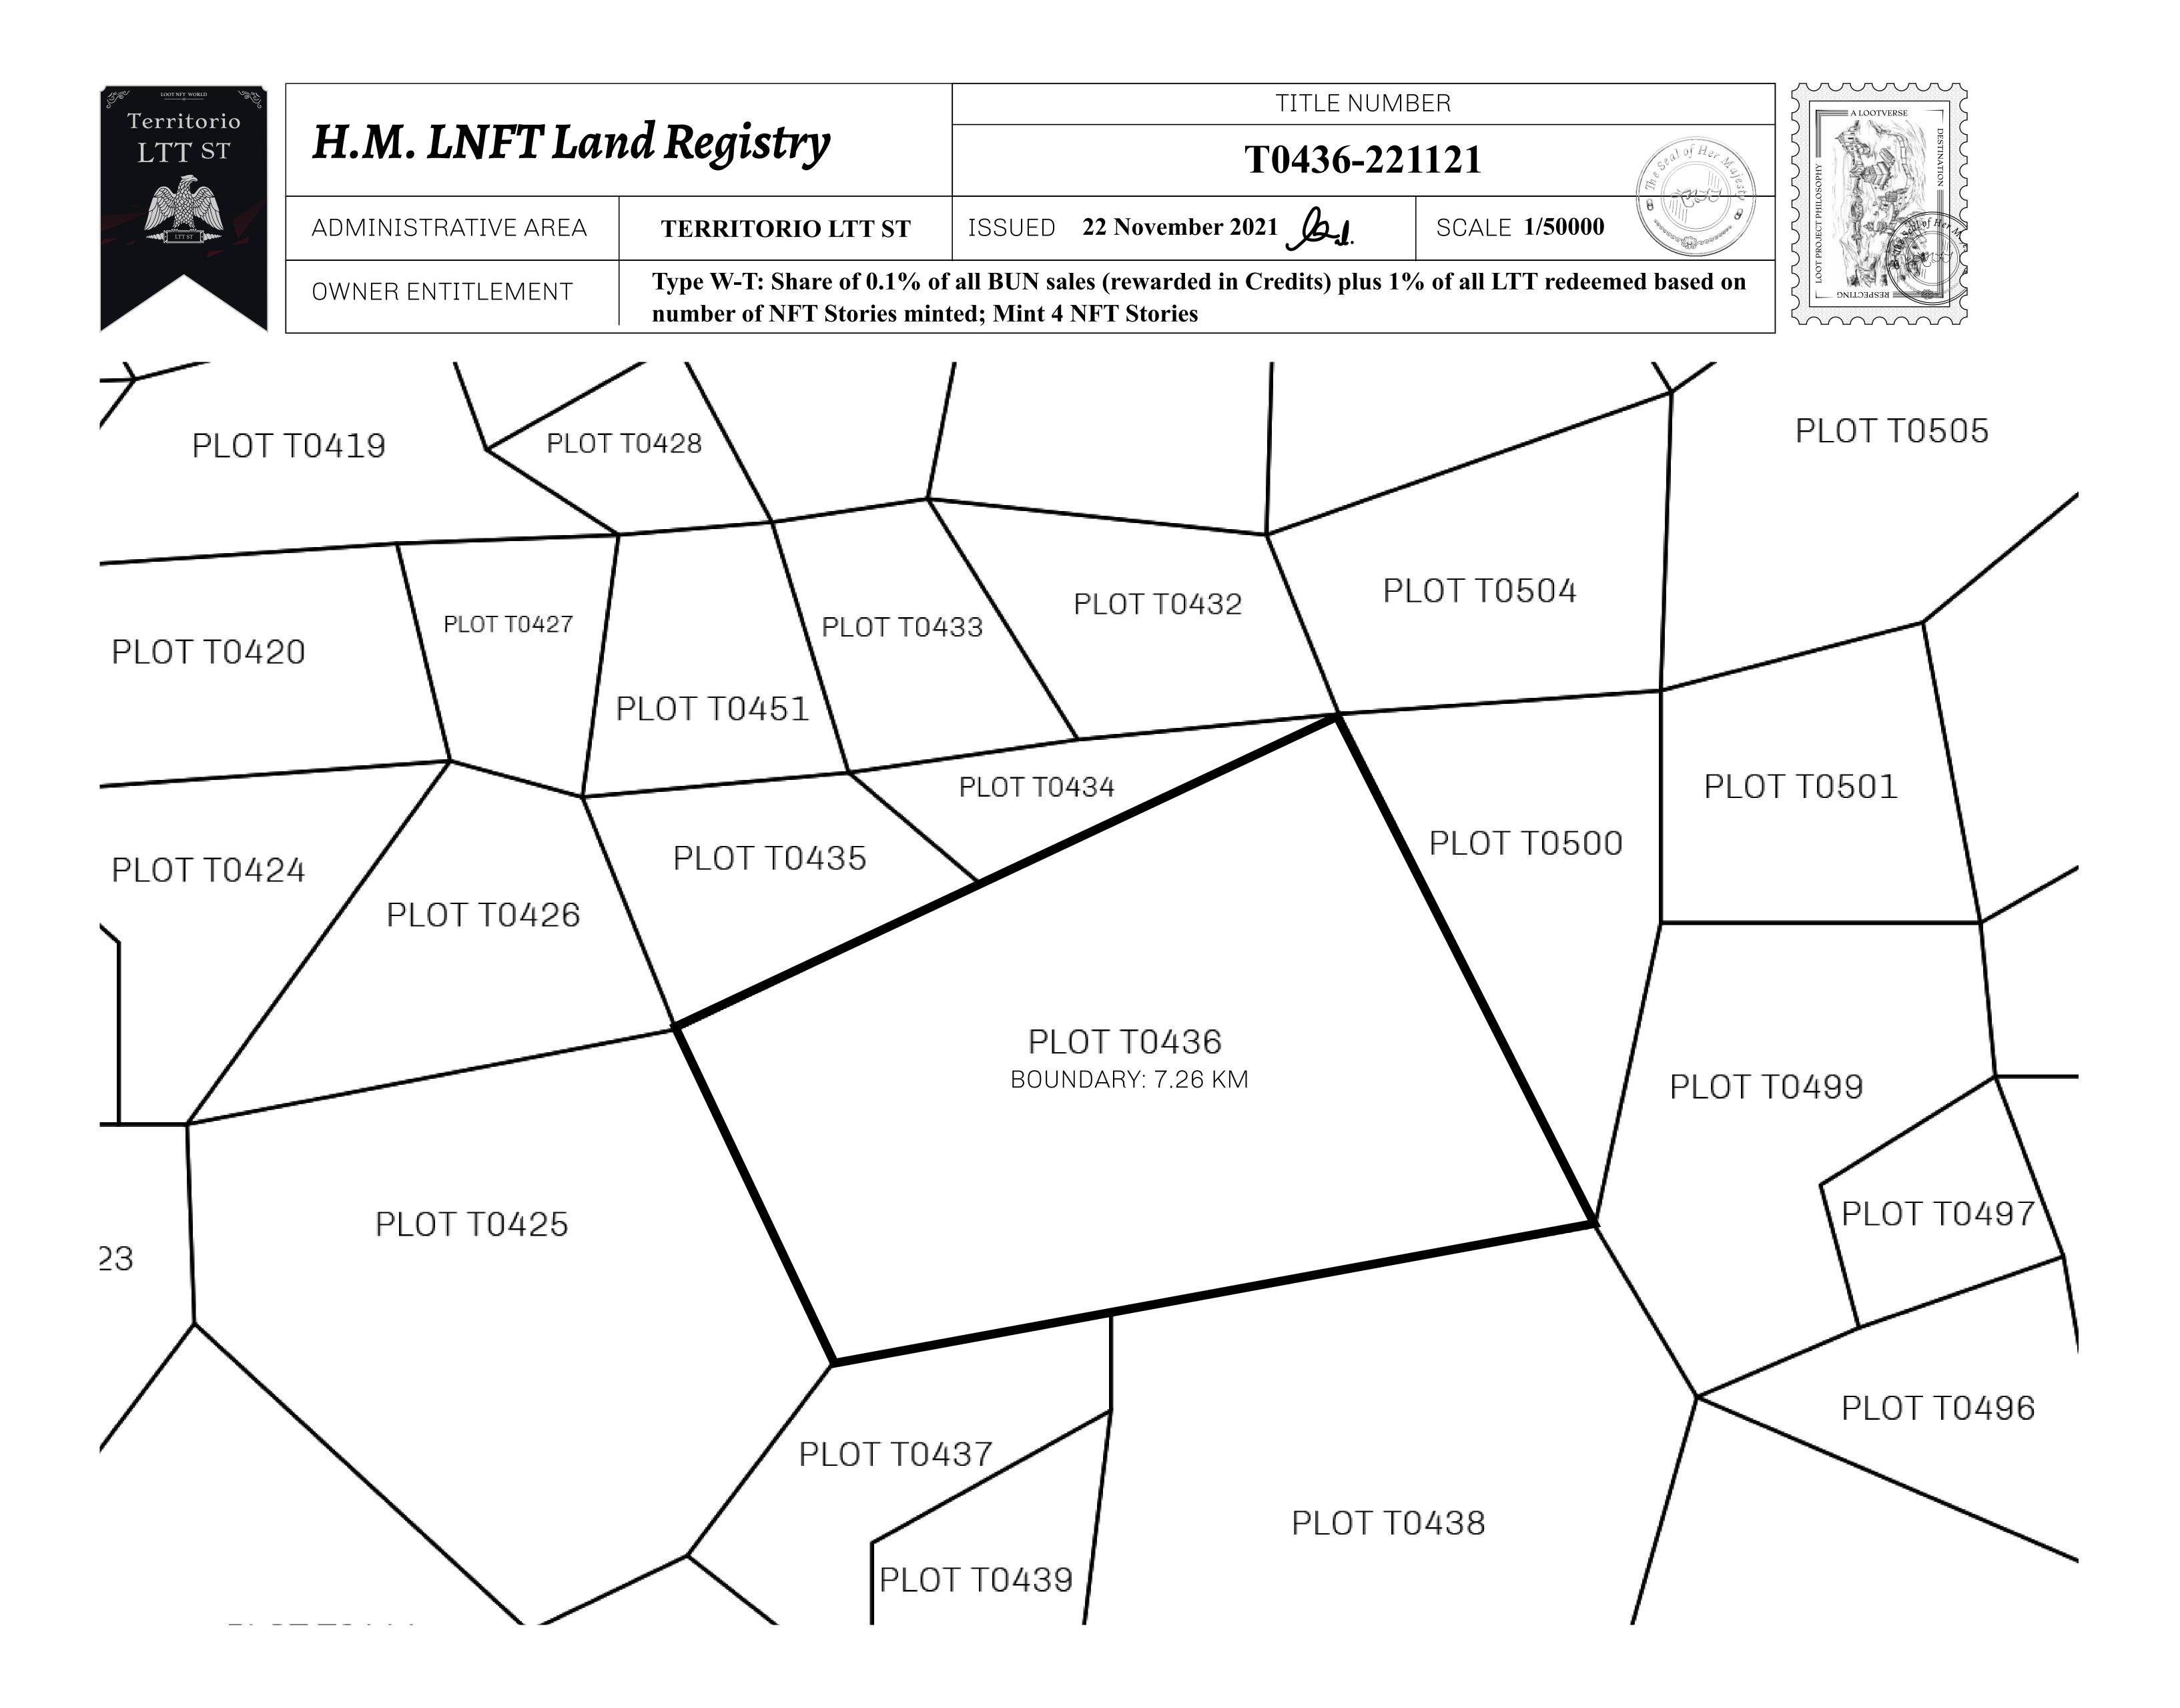

## GEOGRAPHY

COASTLINE BORDERS HIGHEST POINT LOWEST POINT PLOTS SCALE

193.03 KM (119.94 MILES) OCEAN, THE GREAT EMPIRE MT ELEUTHERIA +1392 M PUERTO DE LTT O M 1045 1:50000

73.54 KM