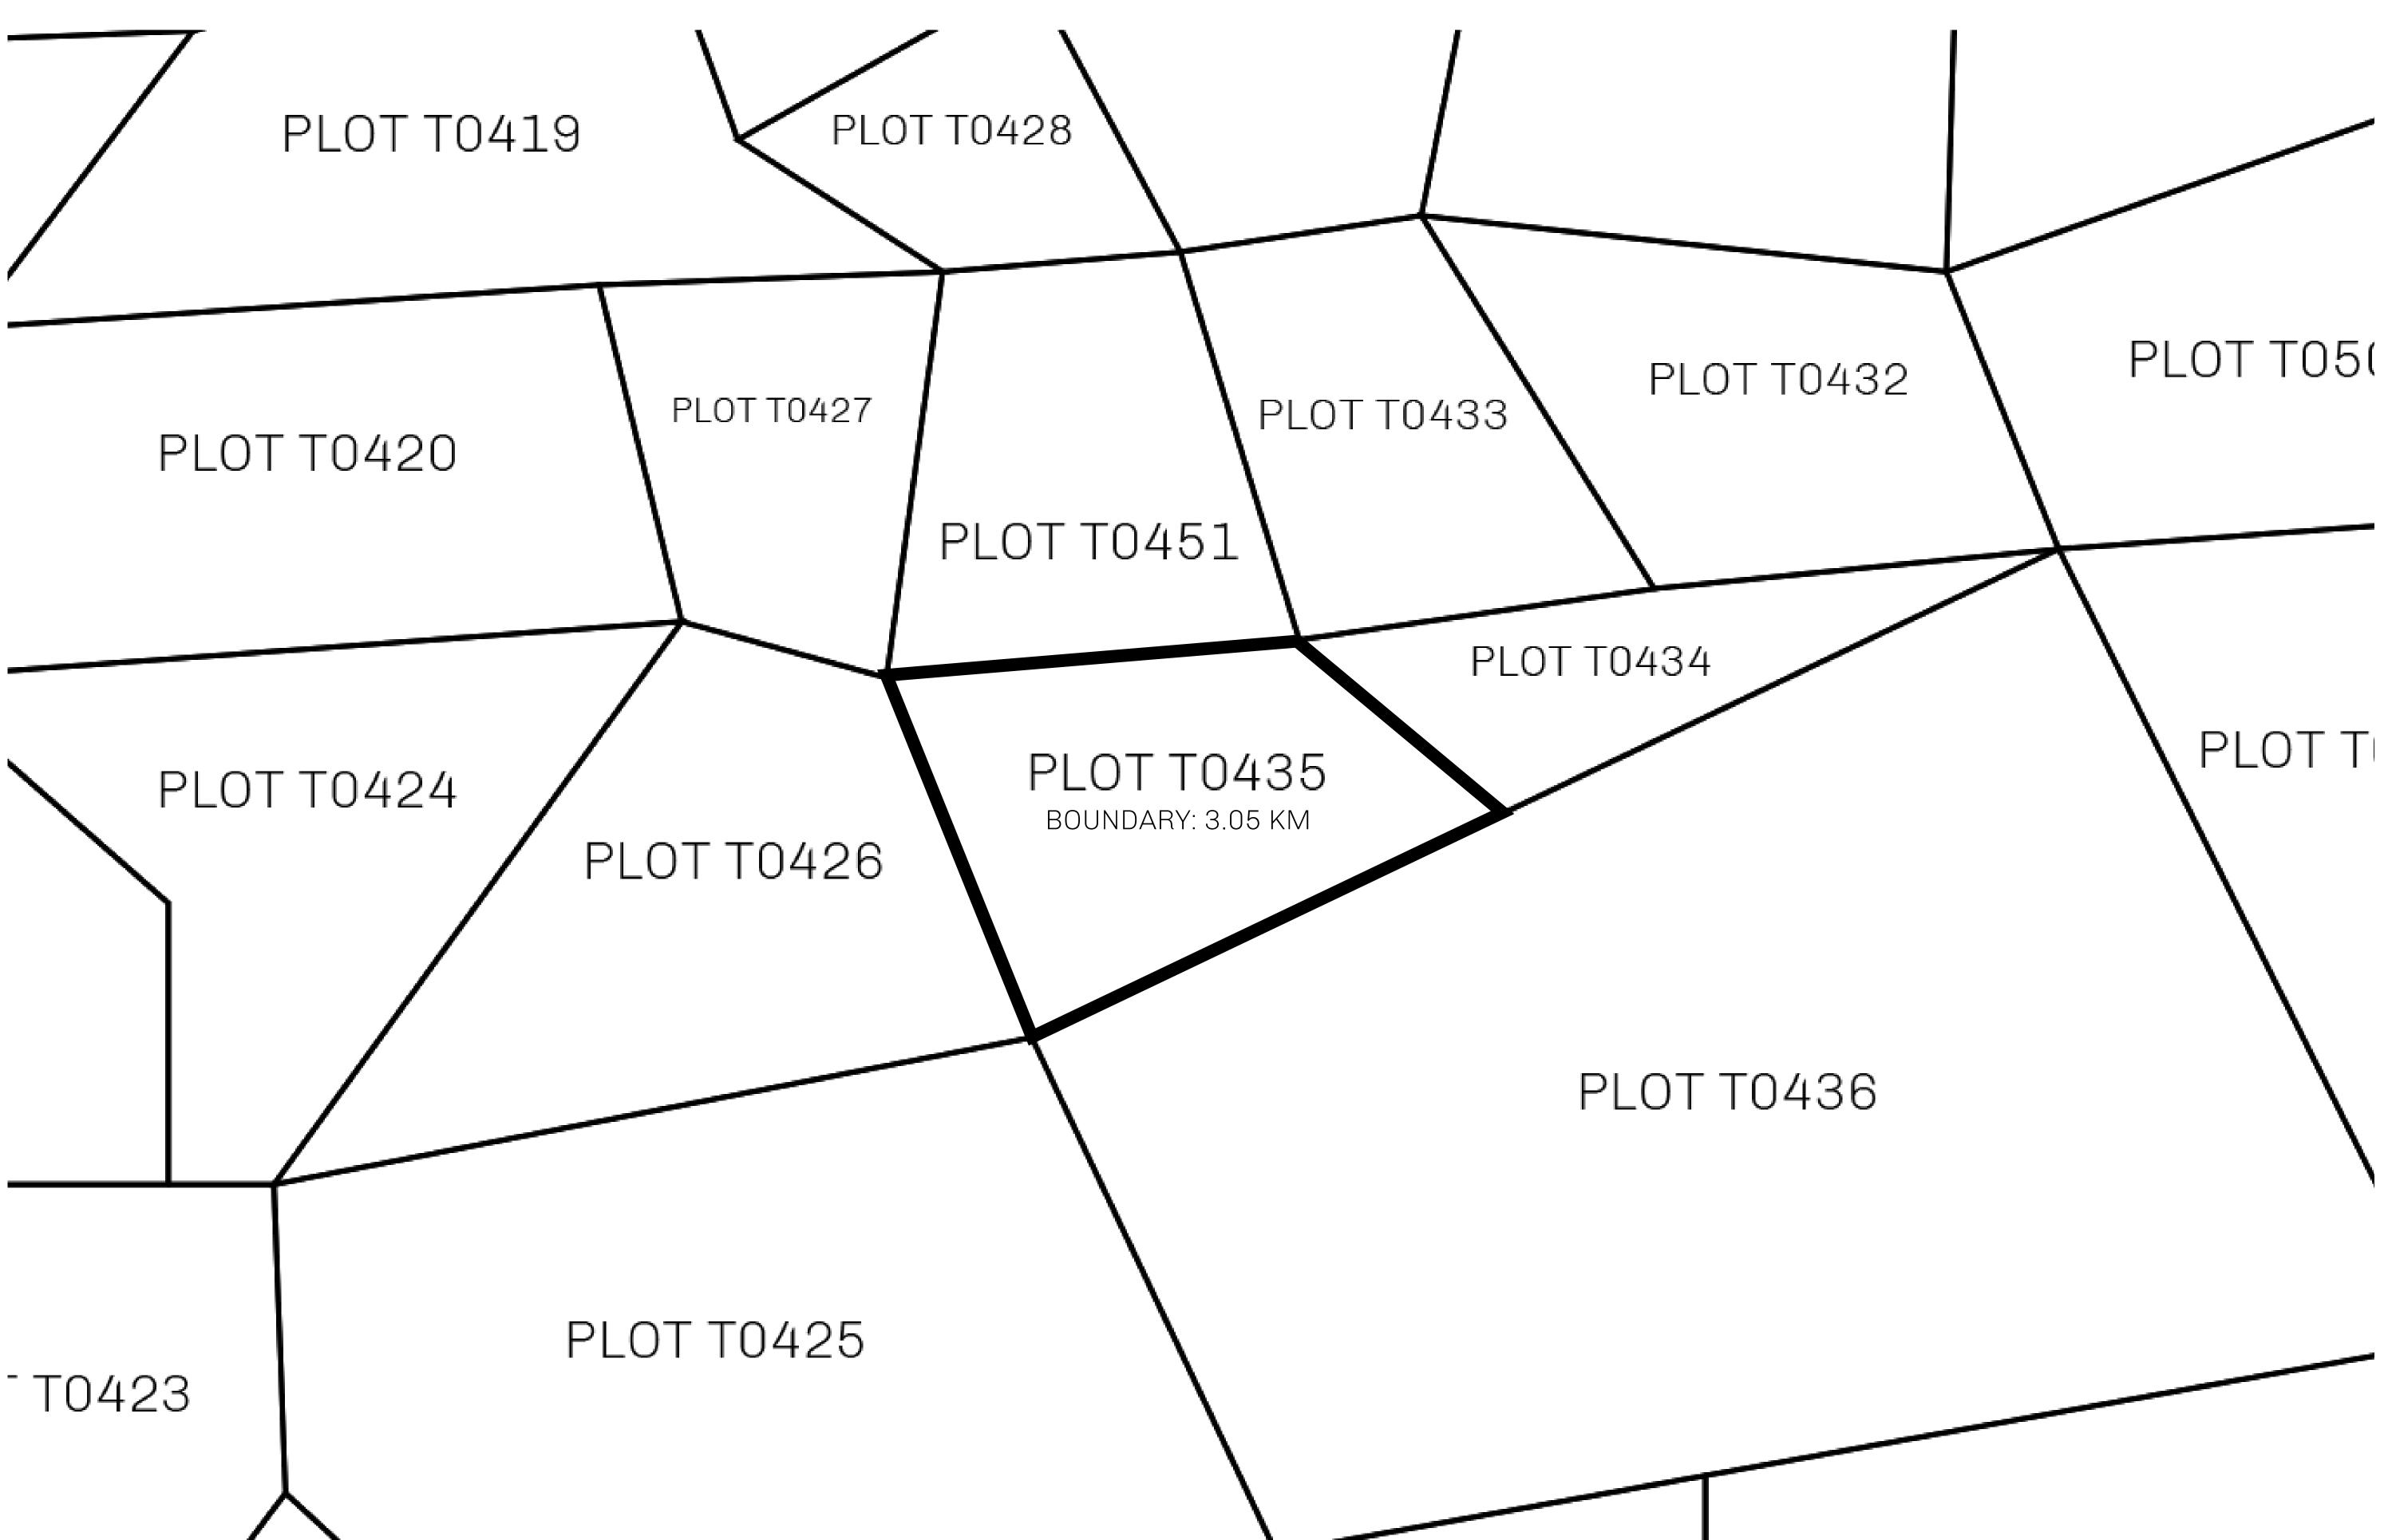

## GEOGRAPHY

COASTLINE
BORDERS
HIGHEST POINT
LOWEST POINT
PLOTS
SCALE

193.03 KM (119.94 MILES)
OCEAN, THE GREAT EMPIRE
MT ELEUTHERIA +1392 M
PUERTO DE LTT 0 M

1045

1:50000

## H.M. LNFT Land Registry

T0435-221121

TITLE NUMBER

ADMINISTRATIVE AREA

TERRITORIO LTT ST

ISSUED 22 November 2021

OWNER ENTITLEMENT

Type W-T: Share of 0.1% of all BUN sales (rewarded in Credits) plus 1% of all LTT redeemed based on