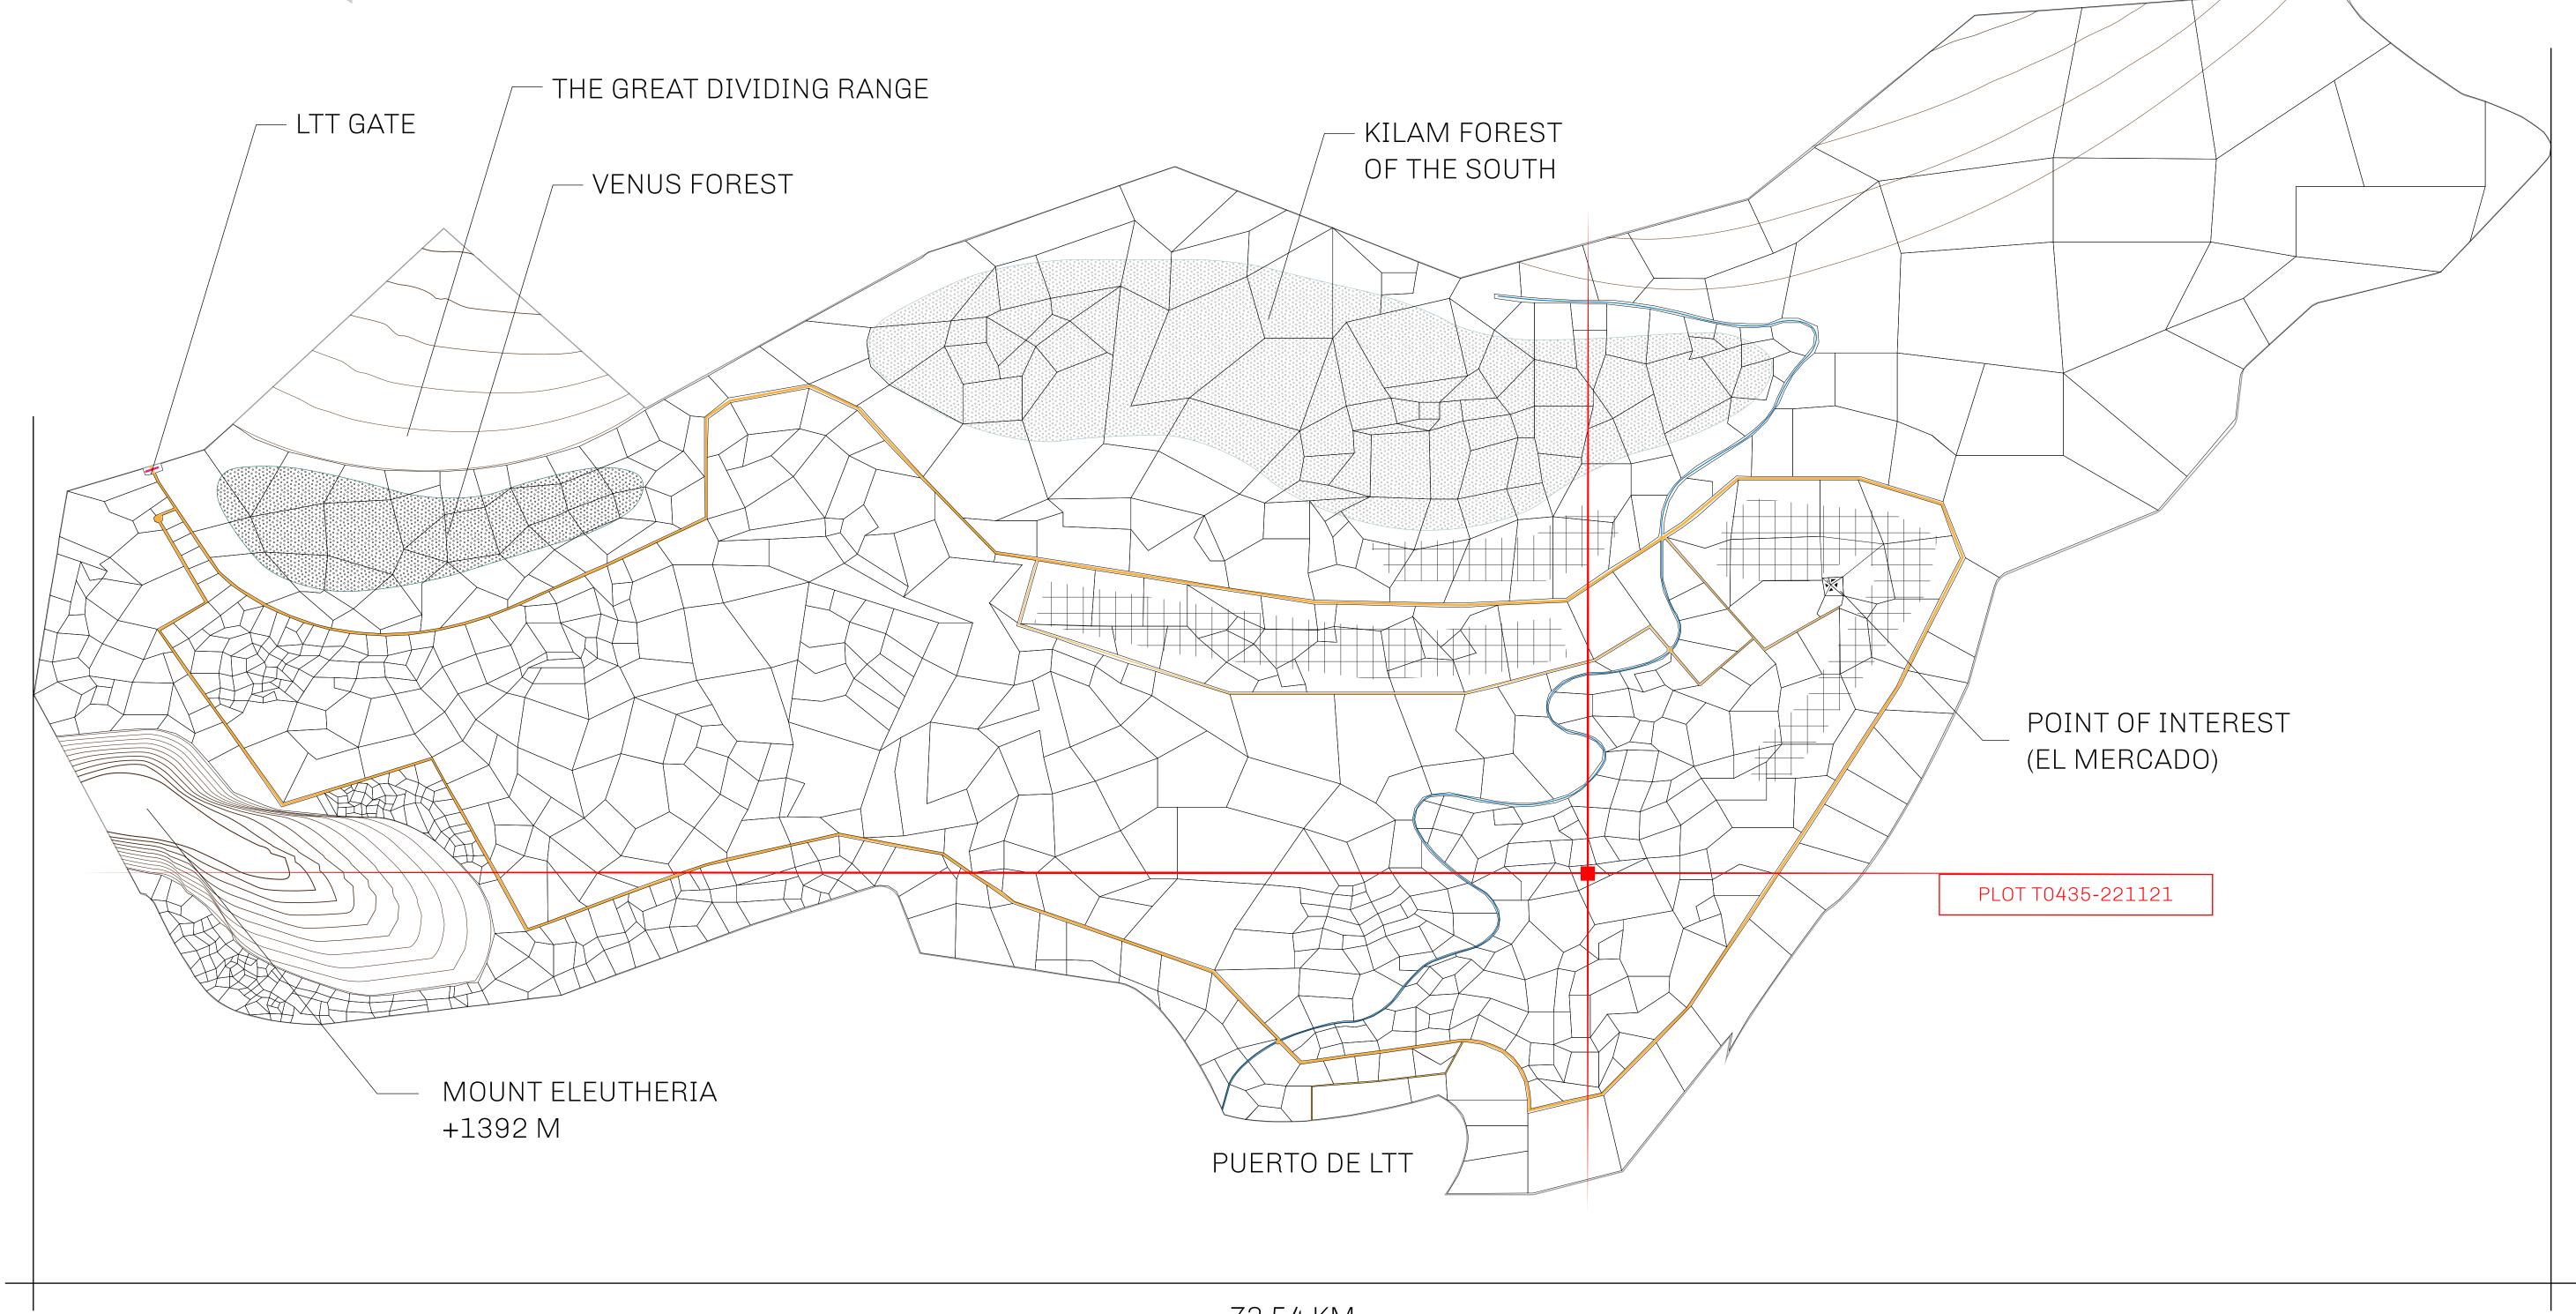

## THE SPANISH ARMADA

The most flamboyant of all of the states, this Spanish-speaking territory houses a clash of cultures. From the LTT trades in the El Mercado district to the solicitations for invites to the Great Empire, and even the traveling Caravans, it is a transient place; people are always on the move on the way to the Great Empire or a trek through the Dividing Range to the Royaume De Satoshi. Commerce uses derivations of LTT such as LTTE, LTTB, and LTTC.

## GEOGRAPHY

COASTLINE
BORDERS
HIGHEST POINT
LOWEST POINT
PLOTS
SCALE

193.03 KM (119.94 MILES)
OCEAN, THE GREAT EMPIRE
MT ELEUTHERIA +1392 M
PUERTO DE LTT 0 M

1045

1:50000