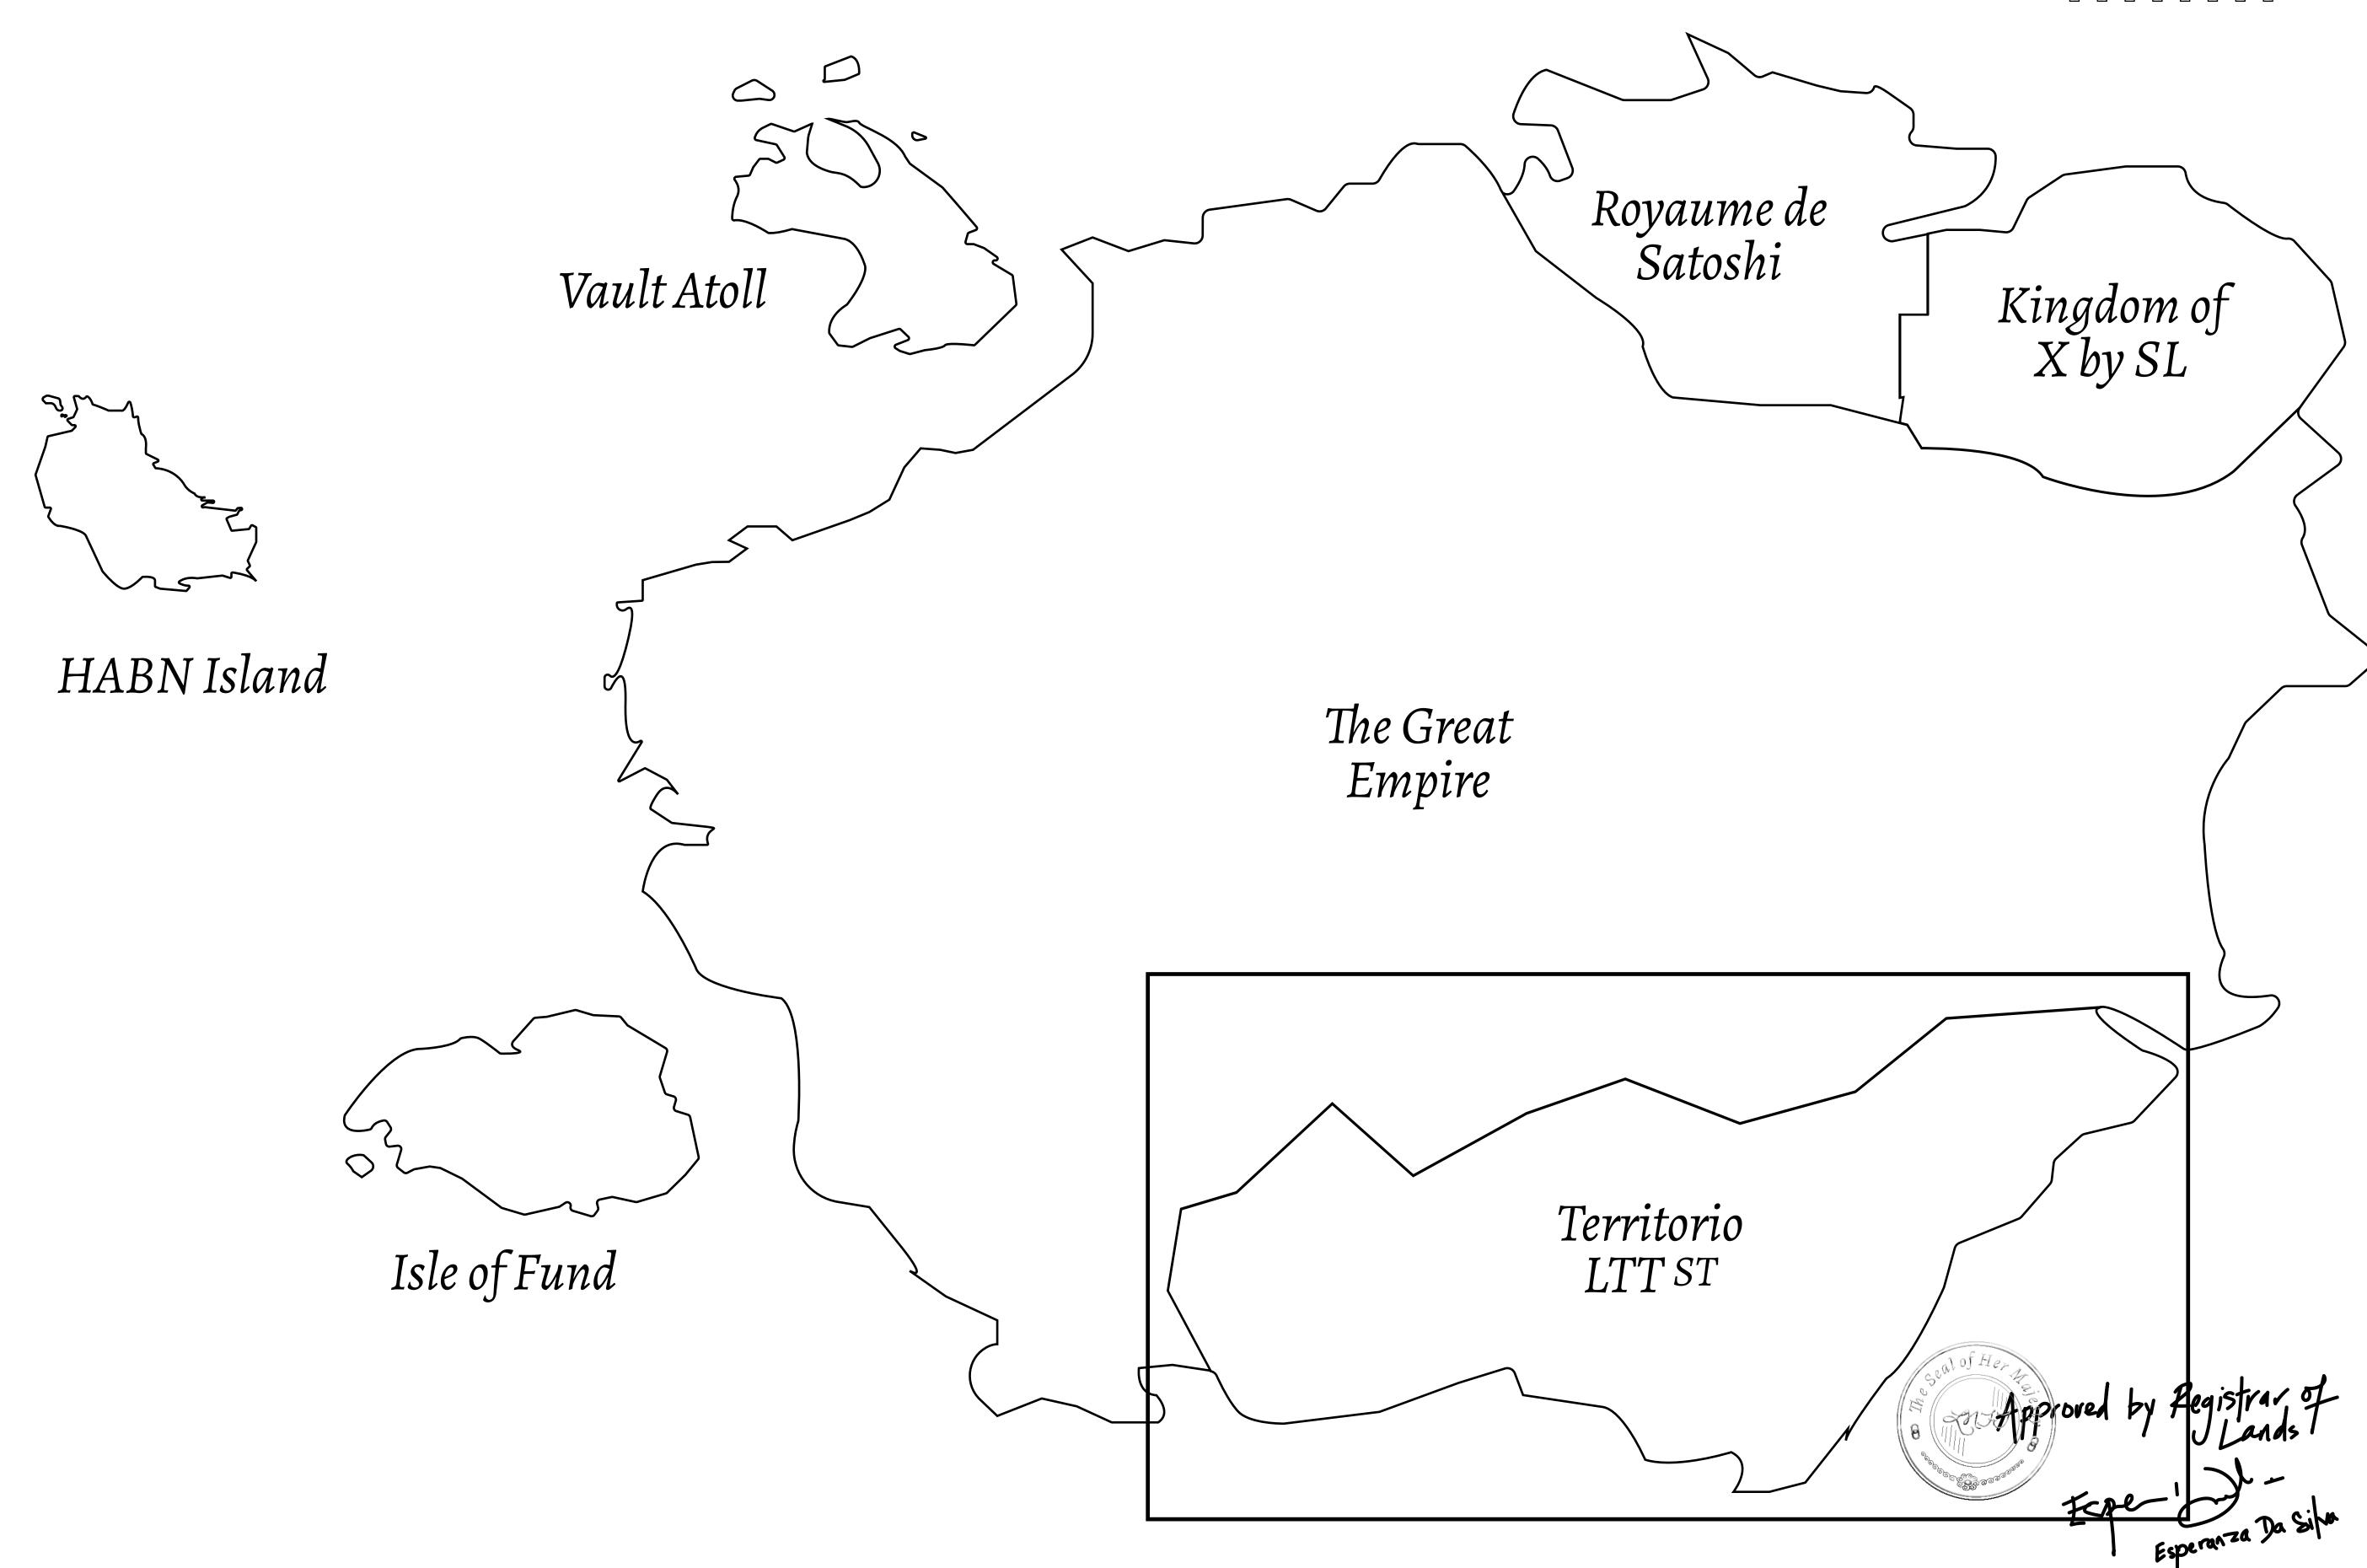

## THE SPANISH ARMADA

The most flamboyant of all of the states, this Spanish-speaking territory houses a clash of cultures. From the LTT trades in the El Mercado district to the solicitations for invites to the Great Empire, and even the traveling Caravans, it is a transient place; people are always on the move on the way to the Great Empire or a trek through the Dividing Range to the Royaume De Satoshi. Commerce uses derivations of LTT such as LTTE, LTTB, and LTTC.

## GEOGRAPHY

COASTLINE
BORDERS
HIGHEST POINT
LOWEST POINT
PLOTS
SCALE

193.03 KM (119.94 MILES)
OCEAN, THE GREAT EMPIRE
MT ELEUTHERIA +1392 M
PUERTO DE LTT 0 M

1045

1:50000

## H.M. LNFT Land Registry

T0434-221121

TITLE NUMBER

ADMINISTRATIVE AREA

TERRITORIO LTT ST

ISSUED 22 November 2021

SCALE **1/50000** 

OWNER ENTITLEMENT