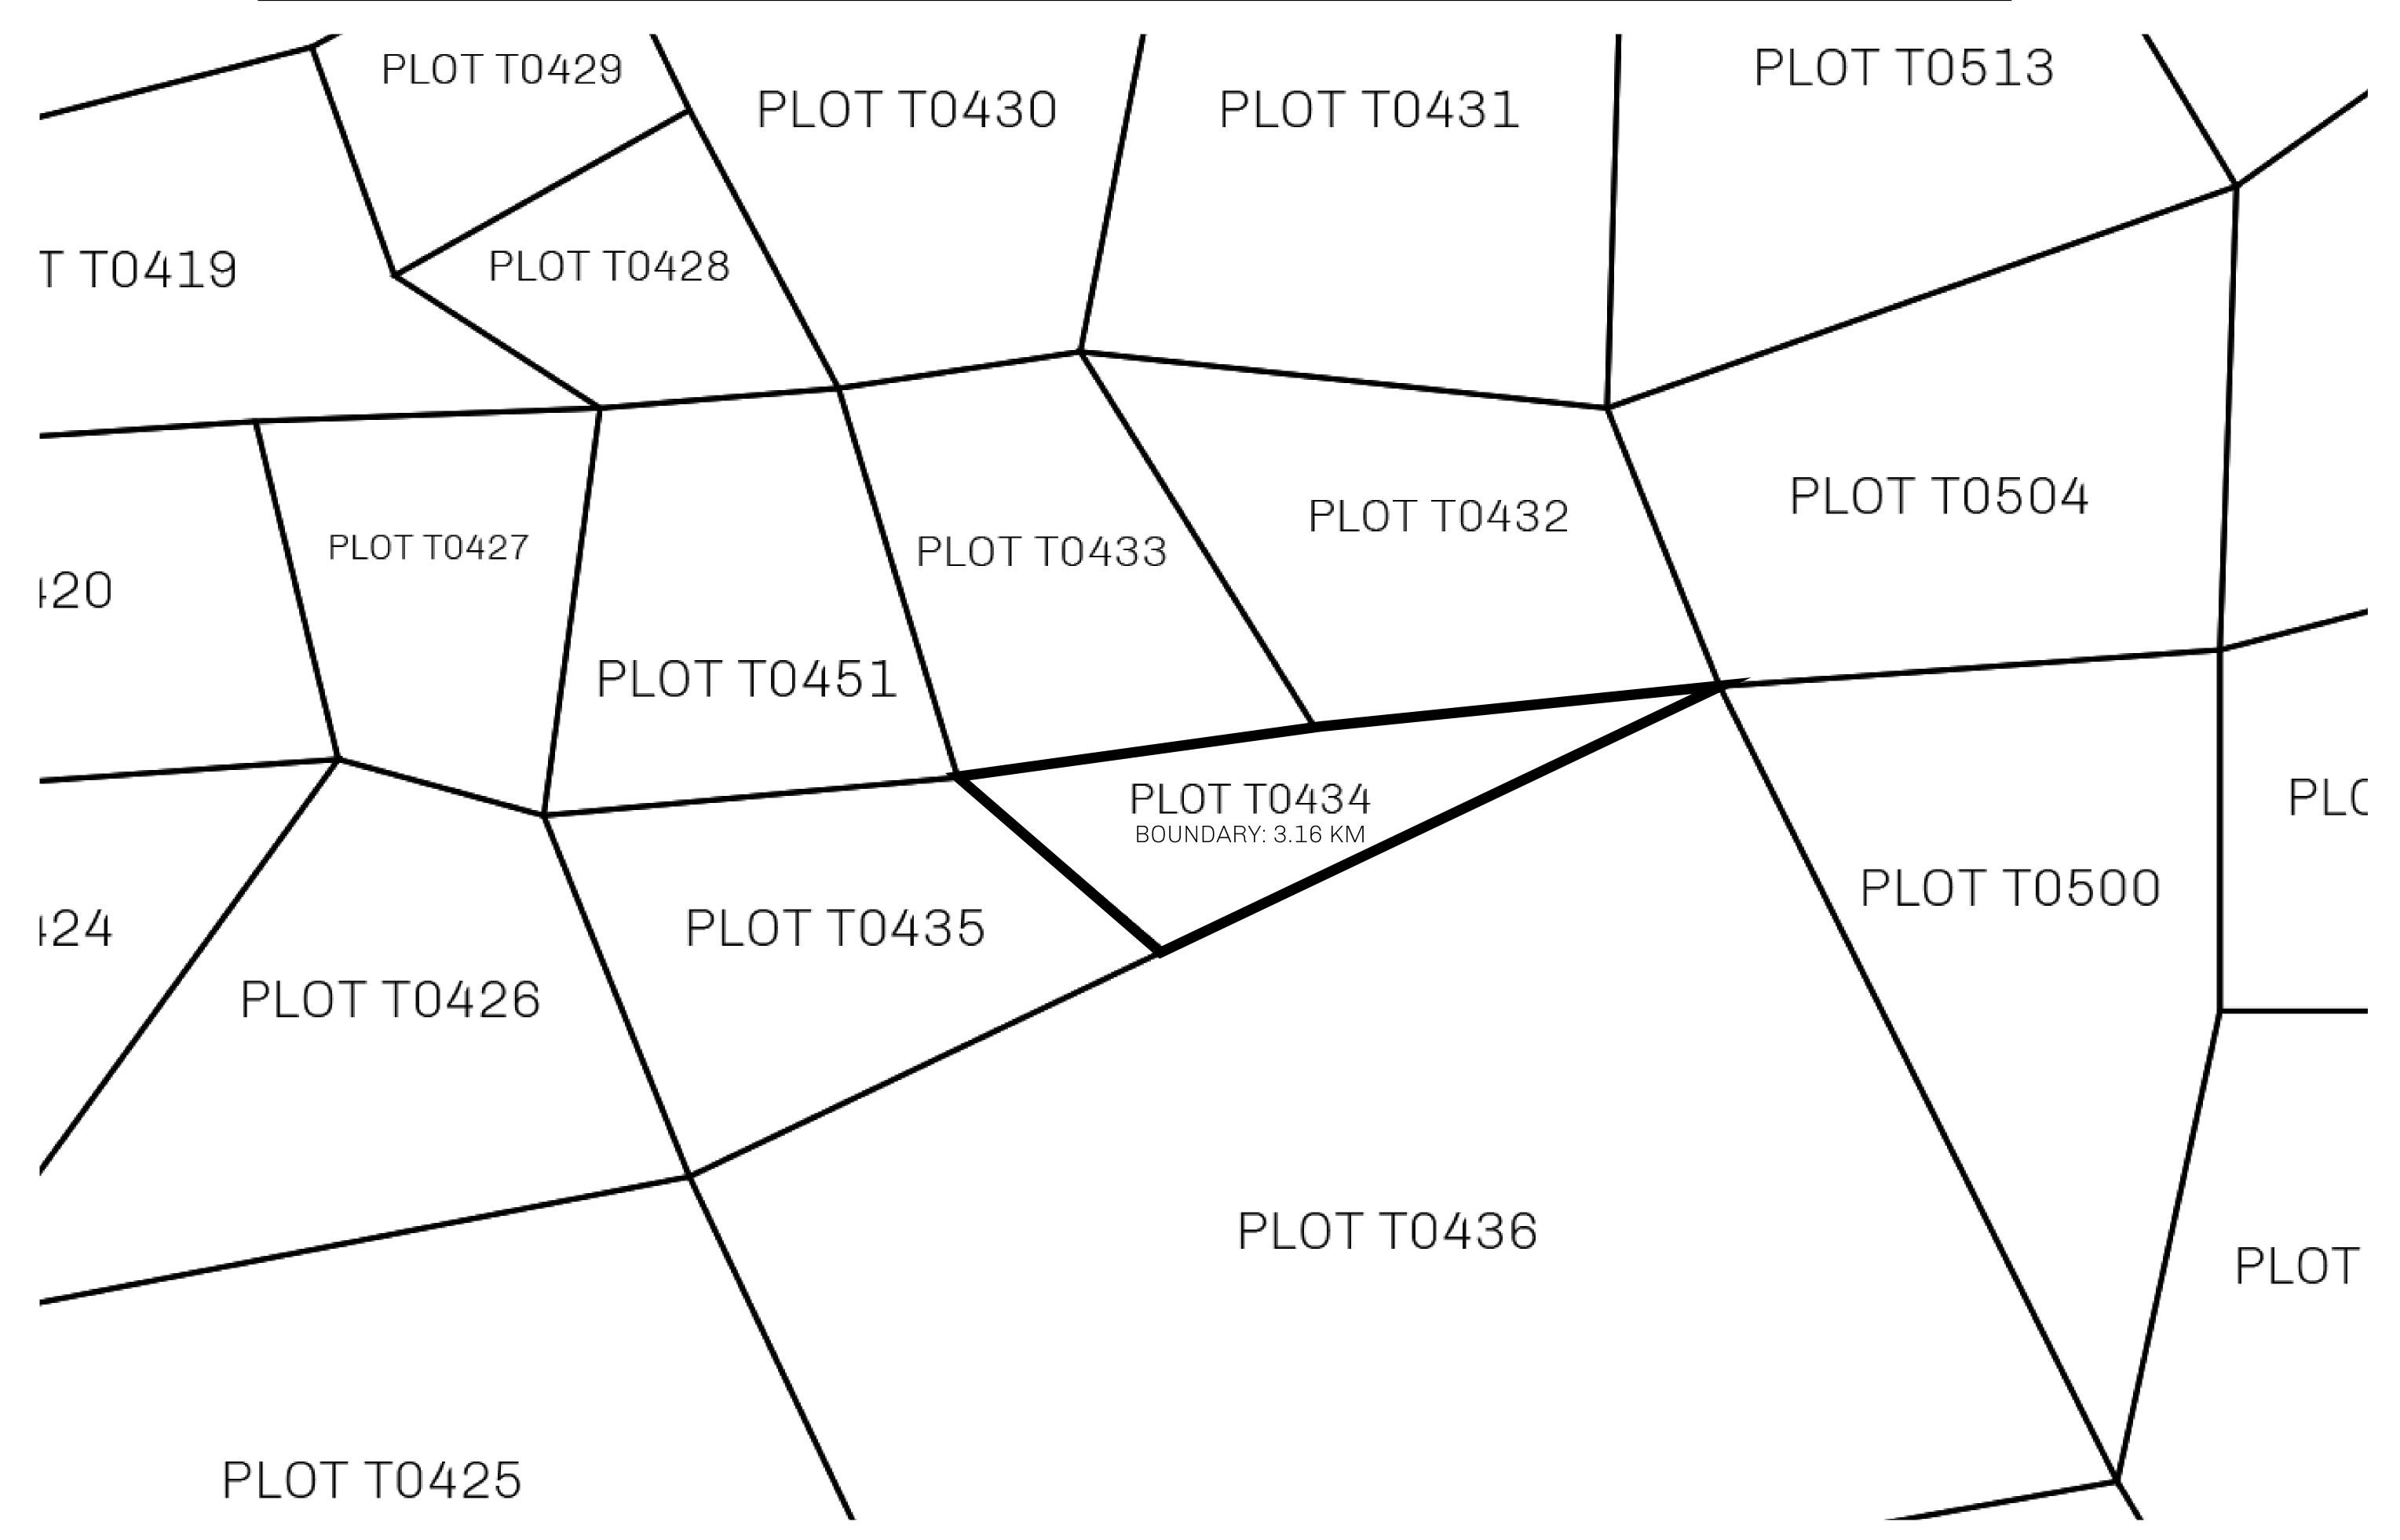

## H.M. LNFT Land Registry

T0434-221121

TITLE NUMBER

ADMINISTRATIVE AREA

TERRITORIO LTT ST

ISSUED 22 November 2021

SCALE **1/50000** 

OWNER ENTITLEMENT