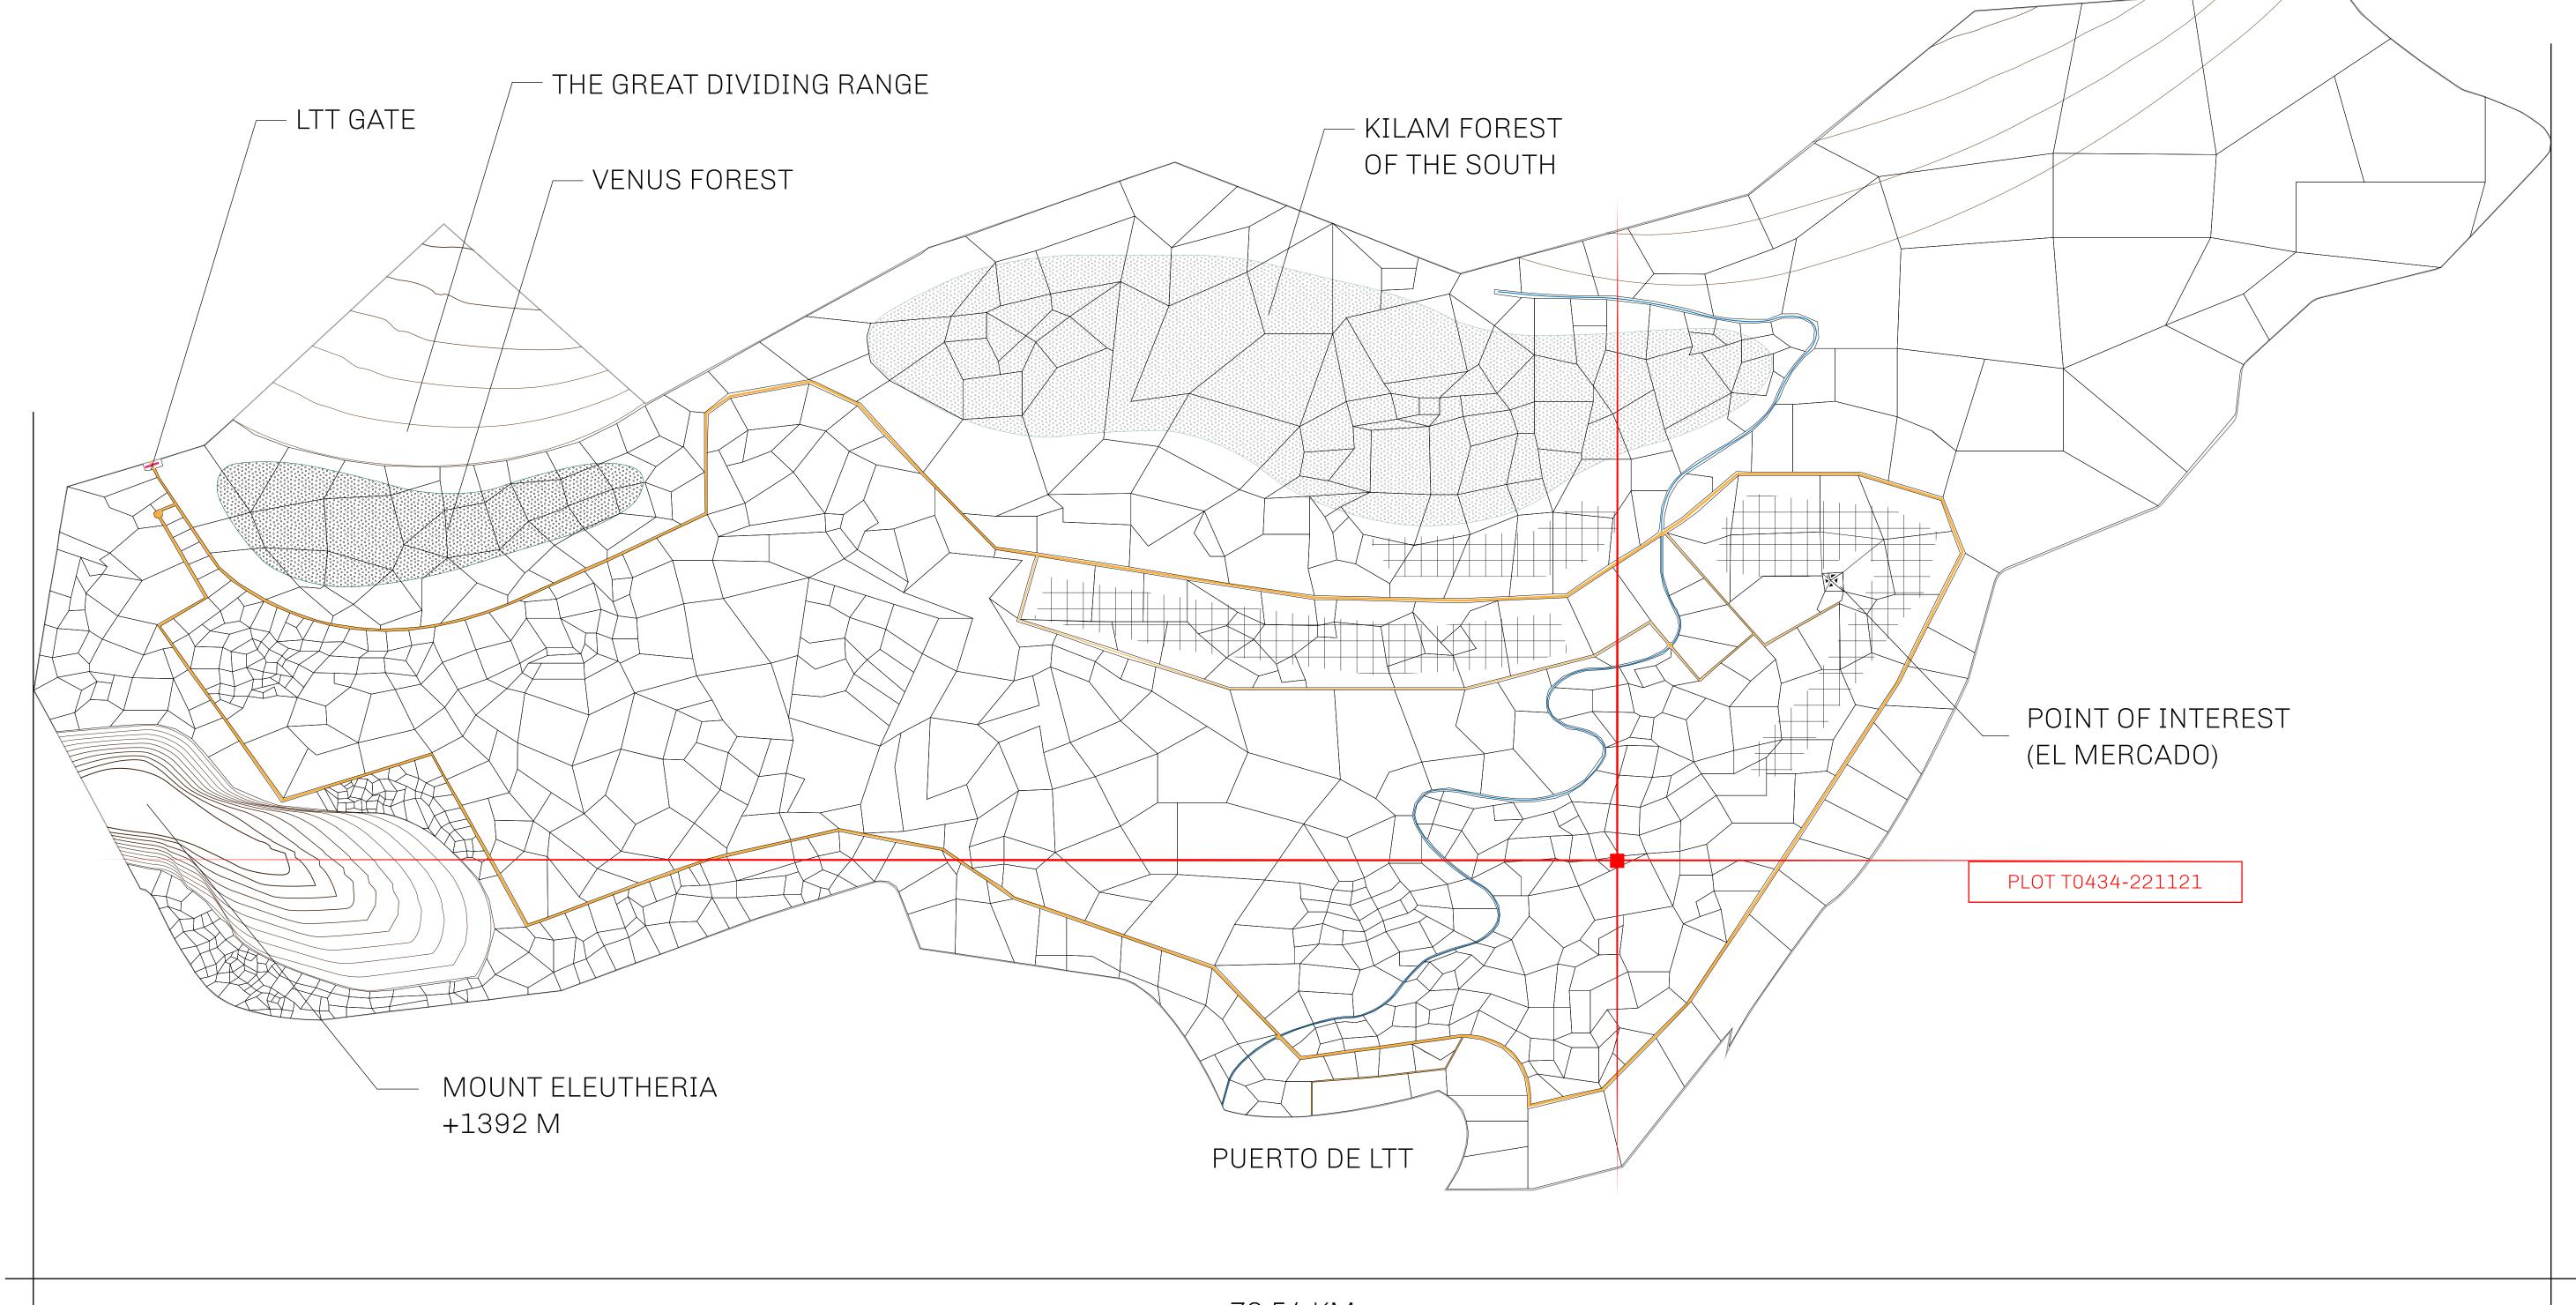

## THE SPANISH ARMADA

The most flamboyant of all of the states, this Spanish-speaking territory houses a clash of cultures. From the LTT trades in the El Mercado district to the solicitations for invites to the Great Empire, and even the traveling Caravans, it is a transient place; people are always on the move on the way to the Great Empire or a trek through the Dividing Range to the Royaume De Satoshi. Commerce uses derivations of LTT such as LTTE, LTTB, and LTTC.

## GEOGRAPHY

COASTLINE
BORDERS
HIGHEST POINT
LOWEST POINT
PLOTS
SCALE

193.03 KM (119.94 MILES)
OCEAN, THE GREAT EMPIRE
MT ELEUTHERIA +1392 M
PUERTO DE LTT 0 M

1045

1:50000

## H.M. LNFT Land Registry

T0434-221121

TITLE NUMBER

ADMINISTRATIVE AREA

TERRITORIO LTT ST

ISSUED 22 November 2021

SCALE **1/50000** 

OWNER ENTITLEMENT