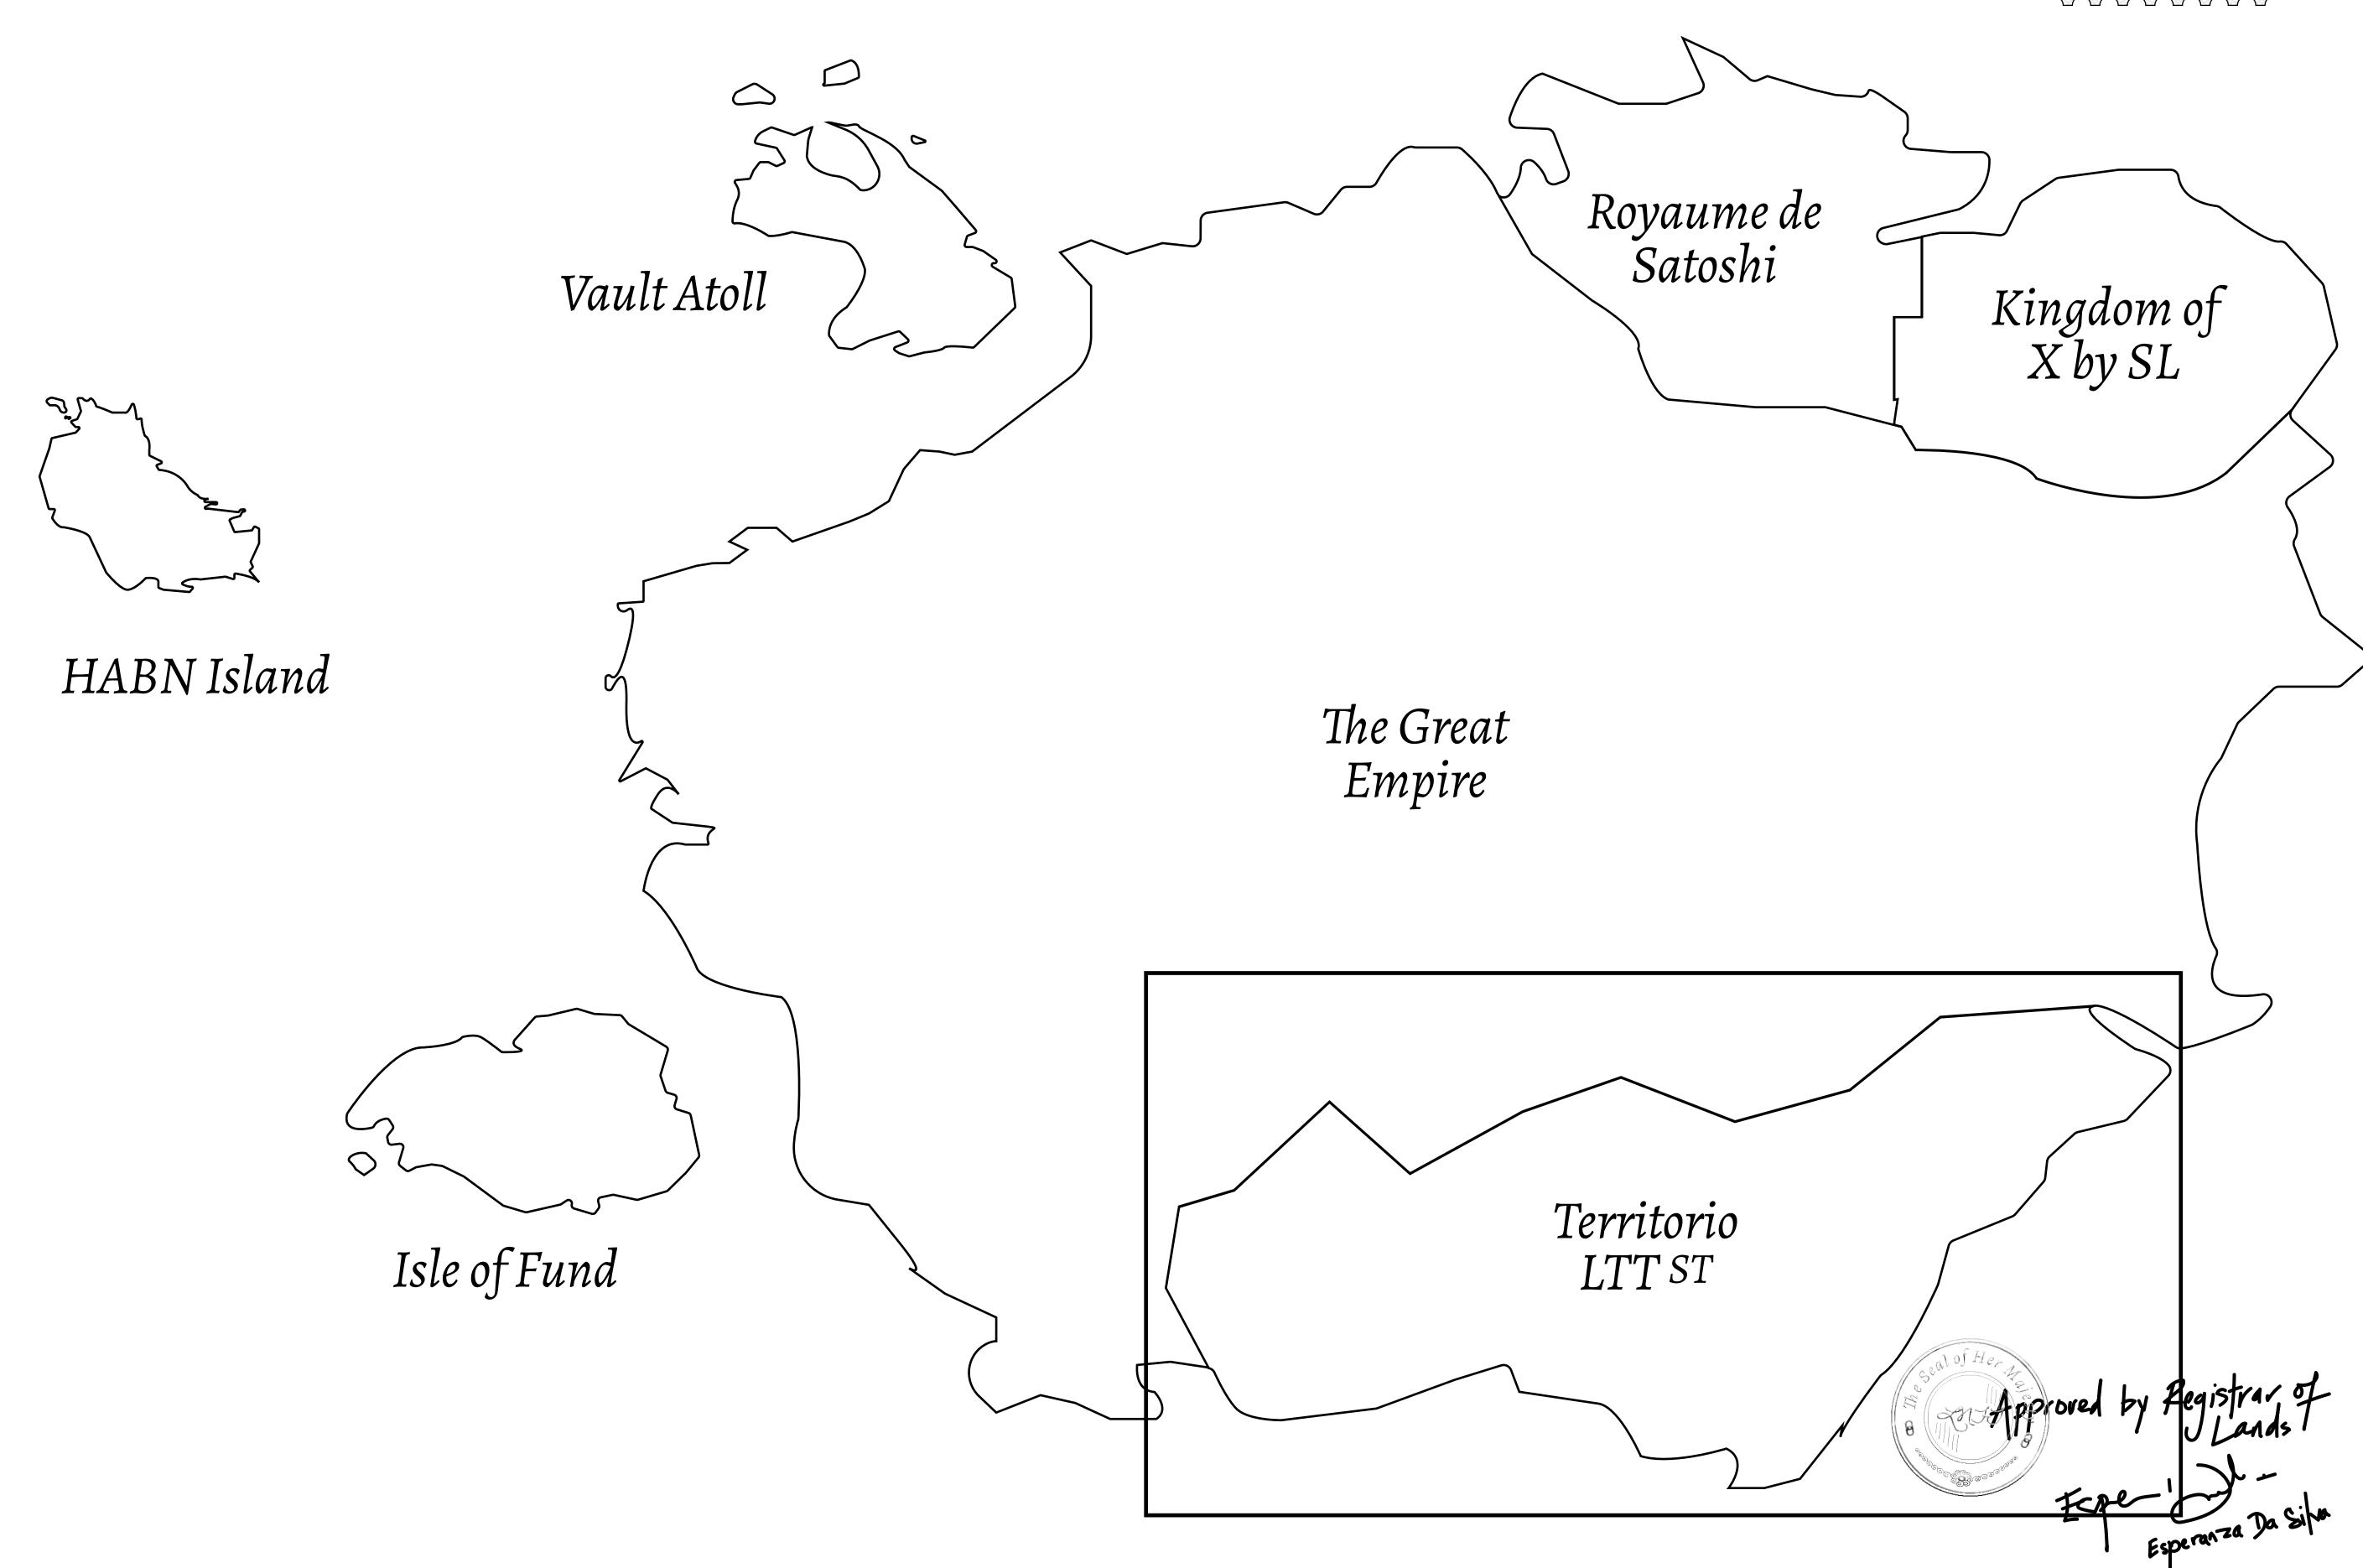

## THE SPANISH ARMADA

The most flamboyant of all of the states, this Spanish-speaking territory houses a clash of cultures. From the LTT trades in the El Mercado district to the solicitations for invites to the Great Empire, and even the traveling Caravans, it is a transient place; people are always on the move on the way to the Great Empire or a trek through the Dividing Range to the Royaume De Satoshi. Commerce uses derivations of LTT such as LTTE, LTTB, and LTTC.

## GEOGRAPHY

COASTLINE BORDERS HIGHEST POINT LOWEST POINT PLOTS SCALE

193.03 KM (119.94 MILES) OCEAN, THE GREAT EMPIRE MT ELEUTHERIA +1392 M PUERTO DE LTT 0 M

1045

1:50000

## H.M. LNFT Land Registry

TERRITORIO LTT ST

T0433-221121

TITLE NUMBER

1 0 100 22

ISSUED 22 November 2021 61.

SCALE **1/50000** 

OWNER ENTITLEMENT