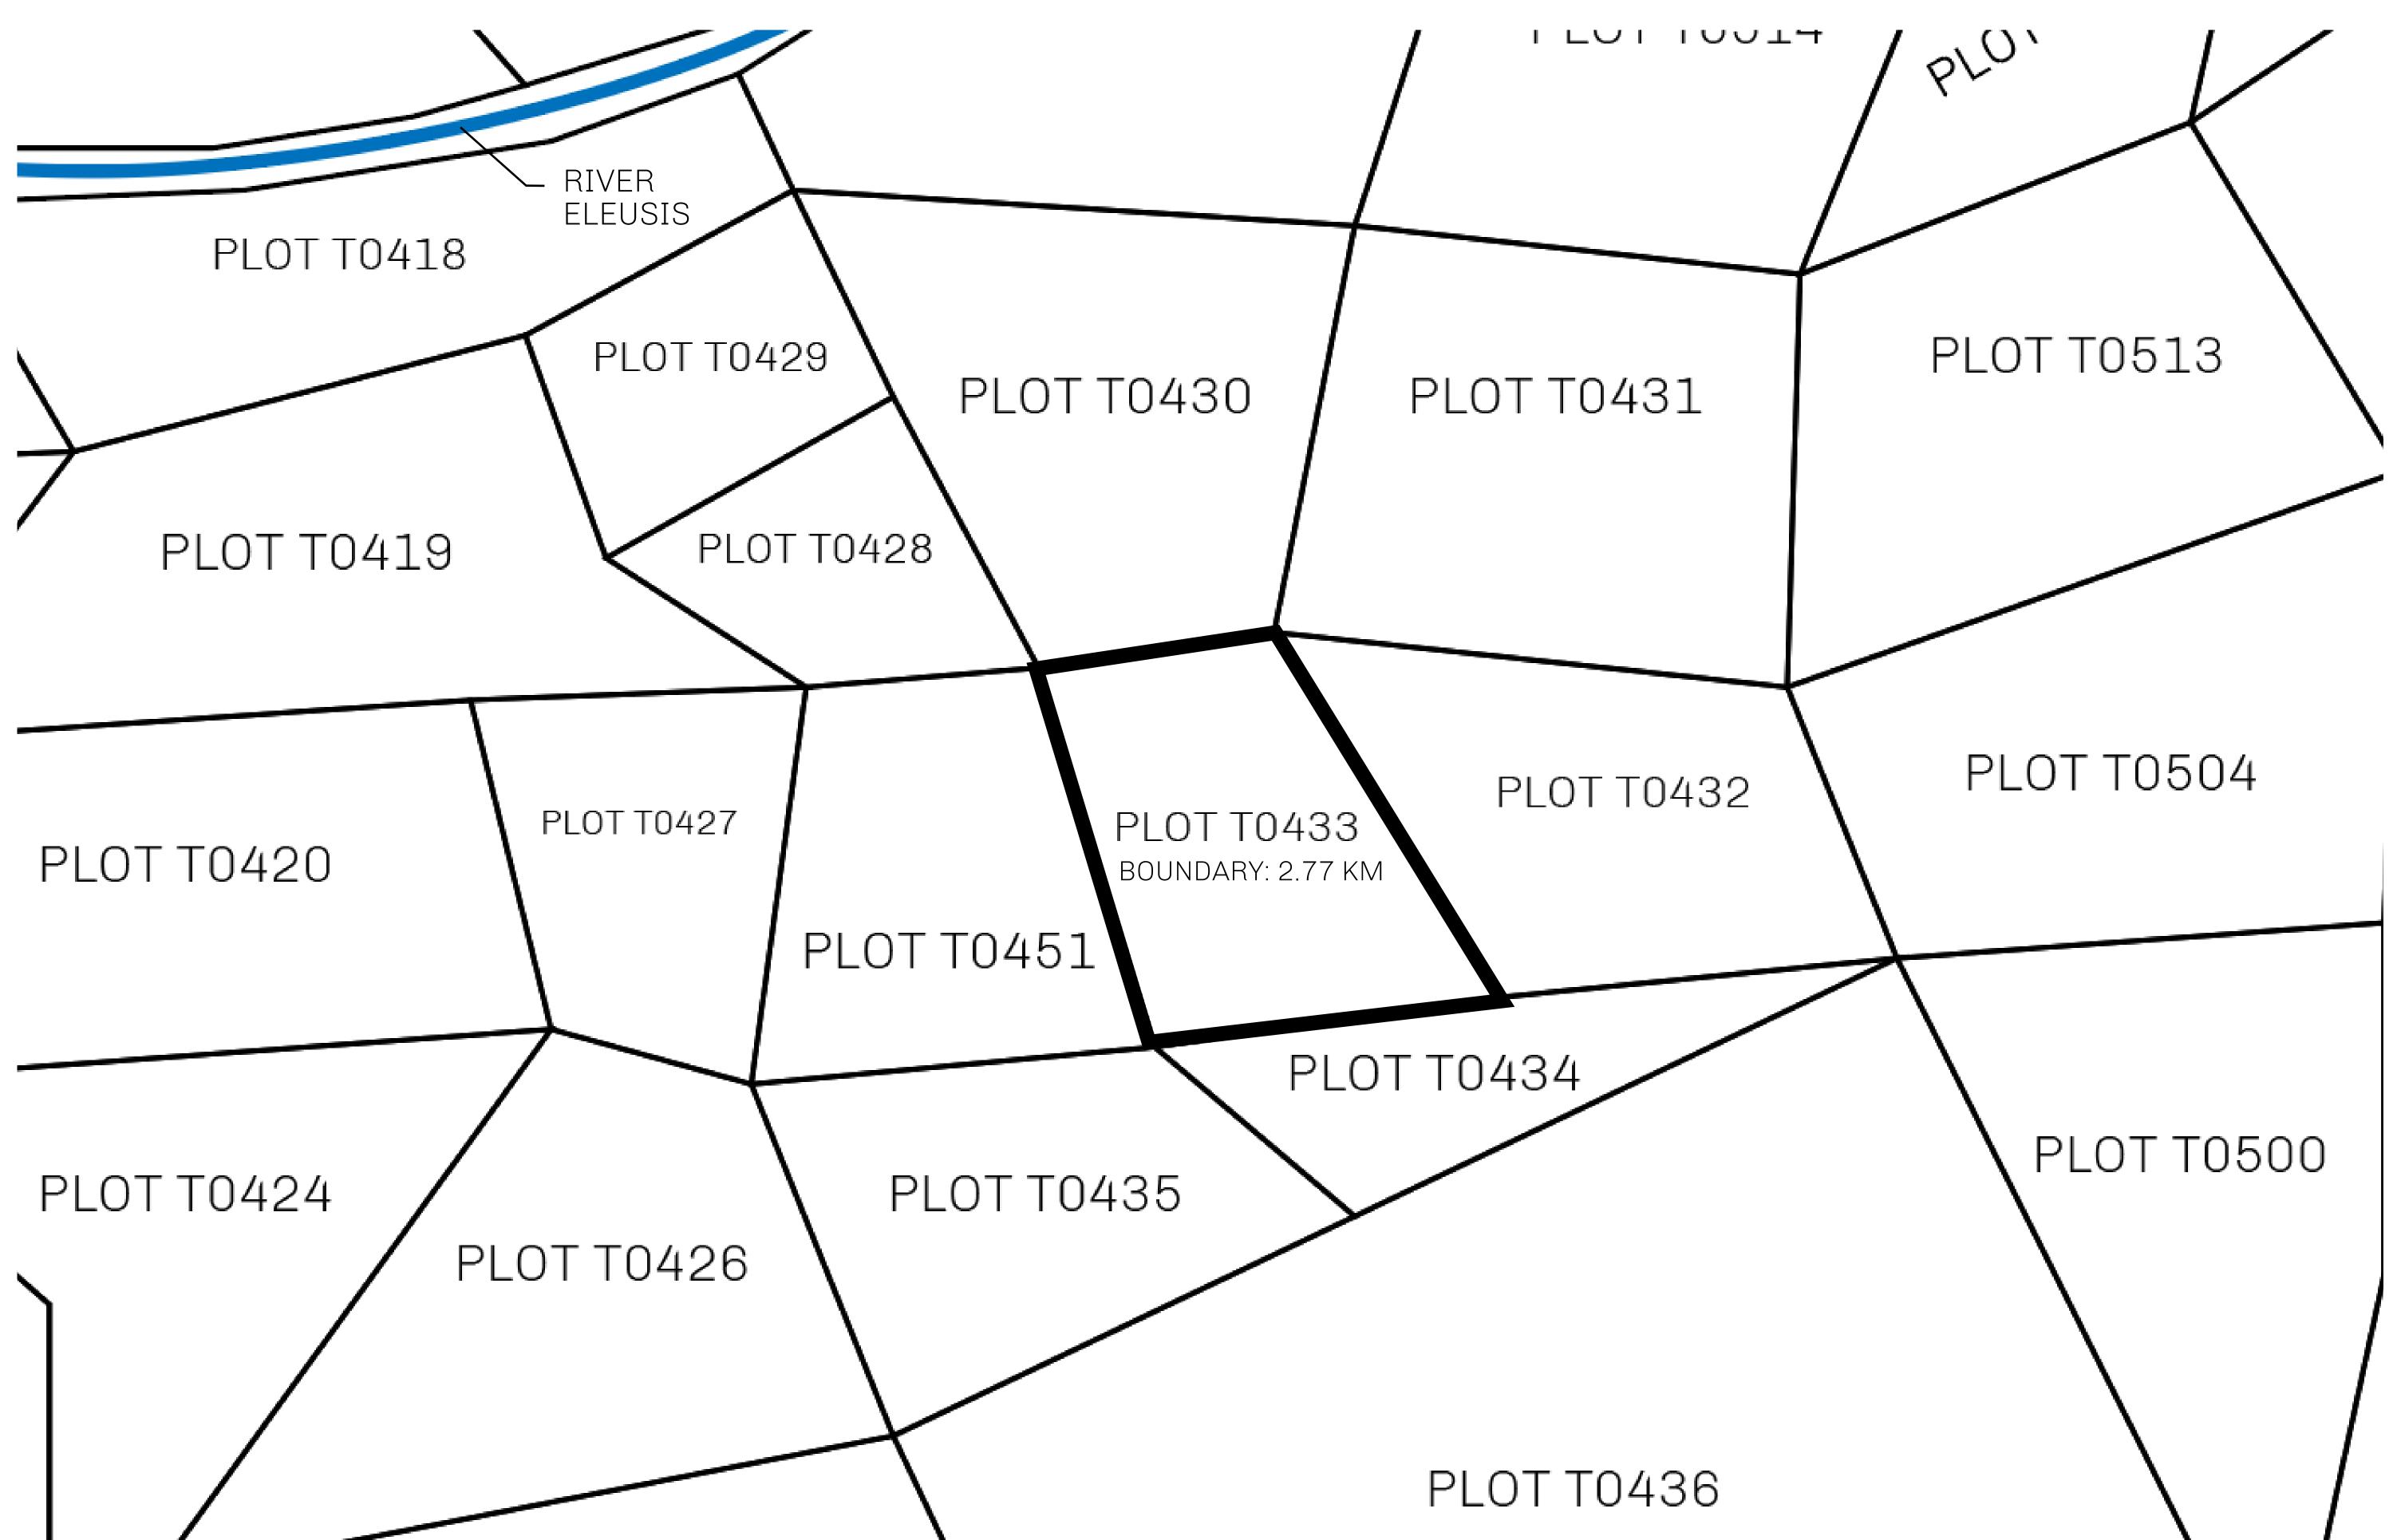

## H.M. LNFT Land Registry

TERRITORIO LTT ST

T0433-221121

TITLE NUMBER

1 0 100 22

ISSUED 22 November 2021 61.

SCALE **1/50000** 

OWNER ENTITLEMENT