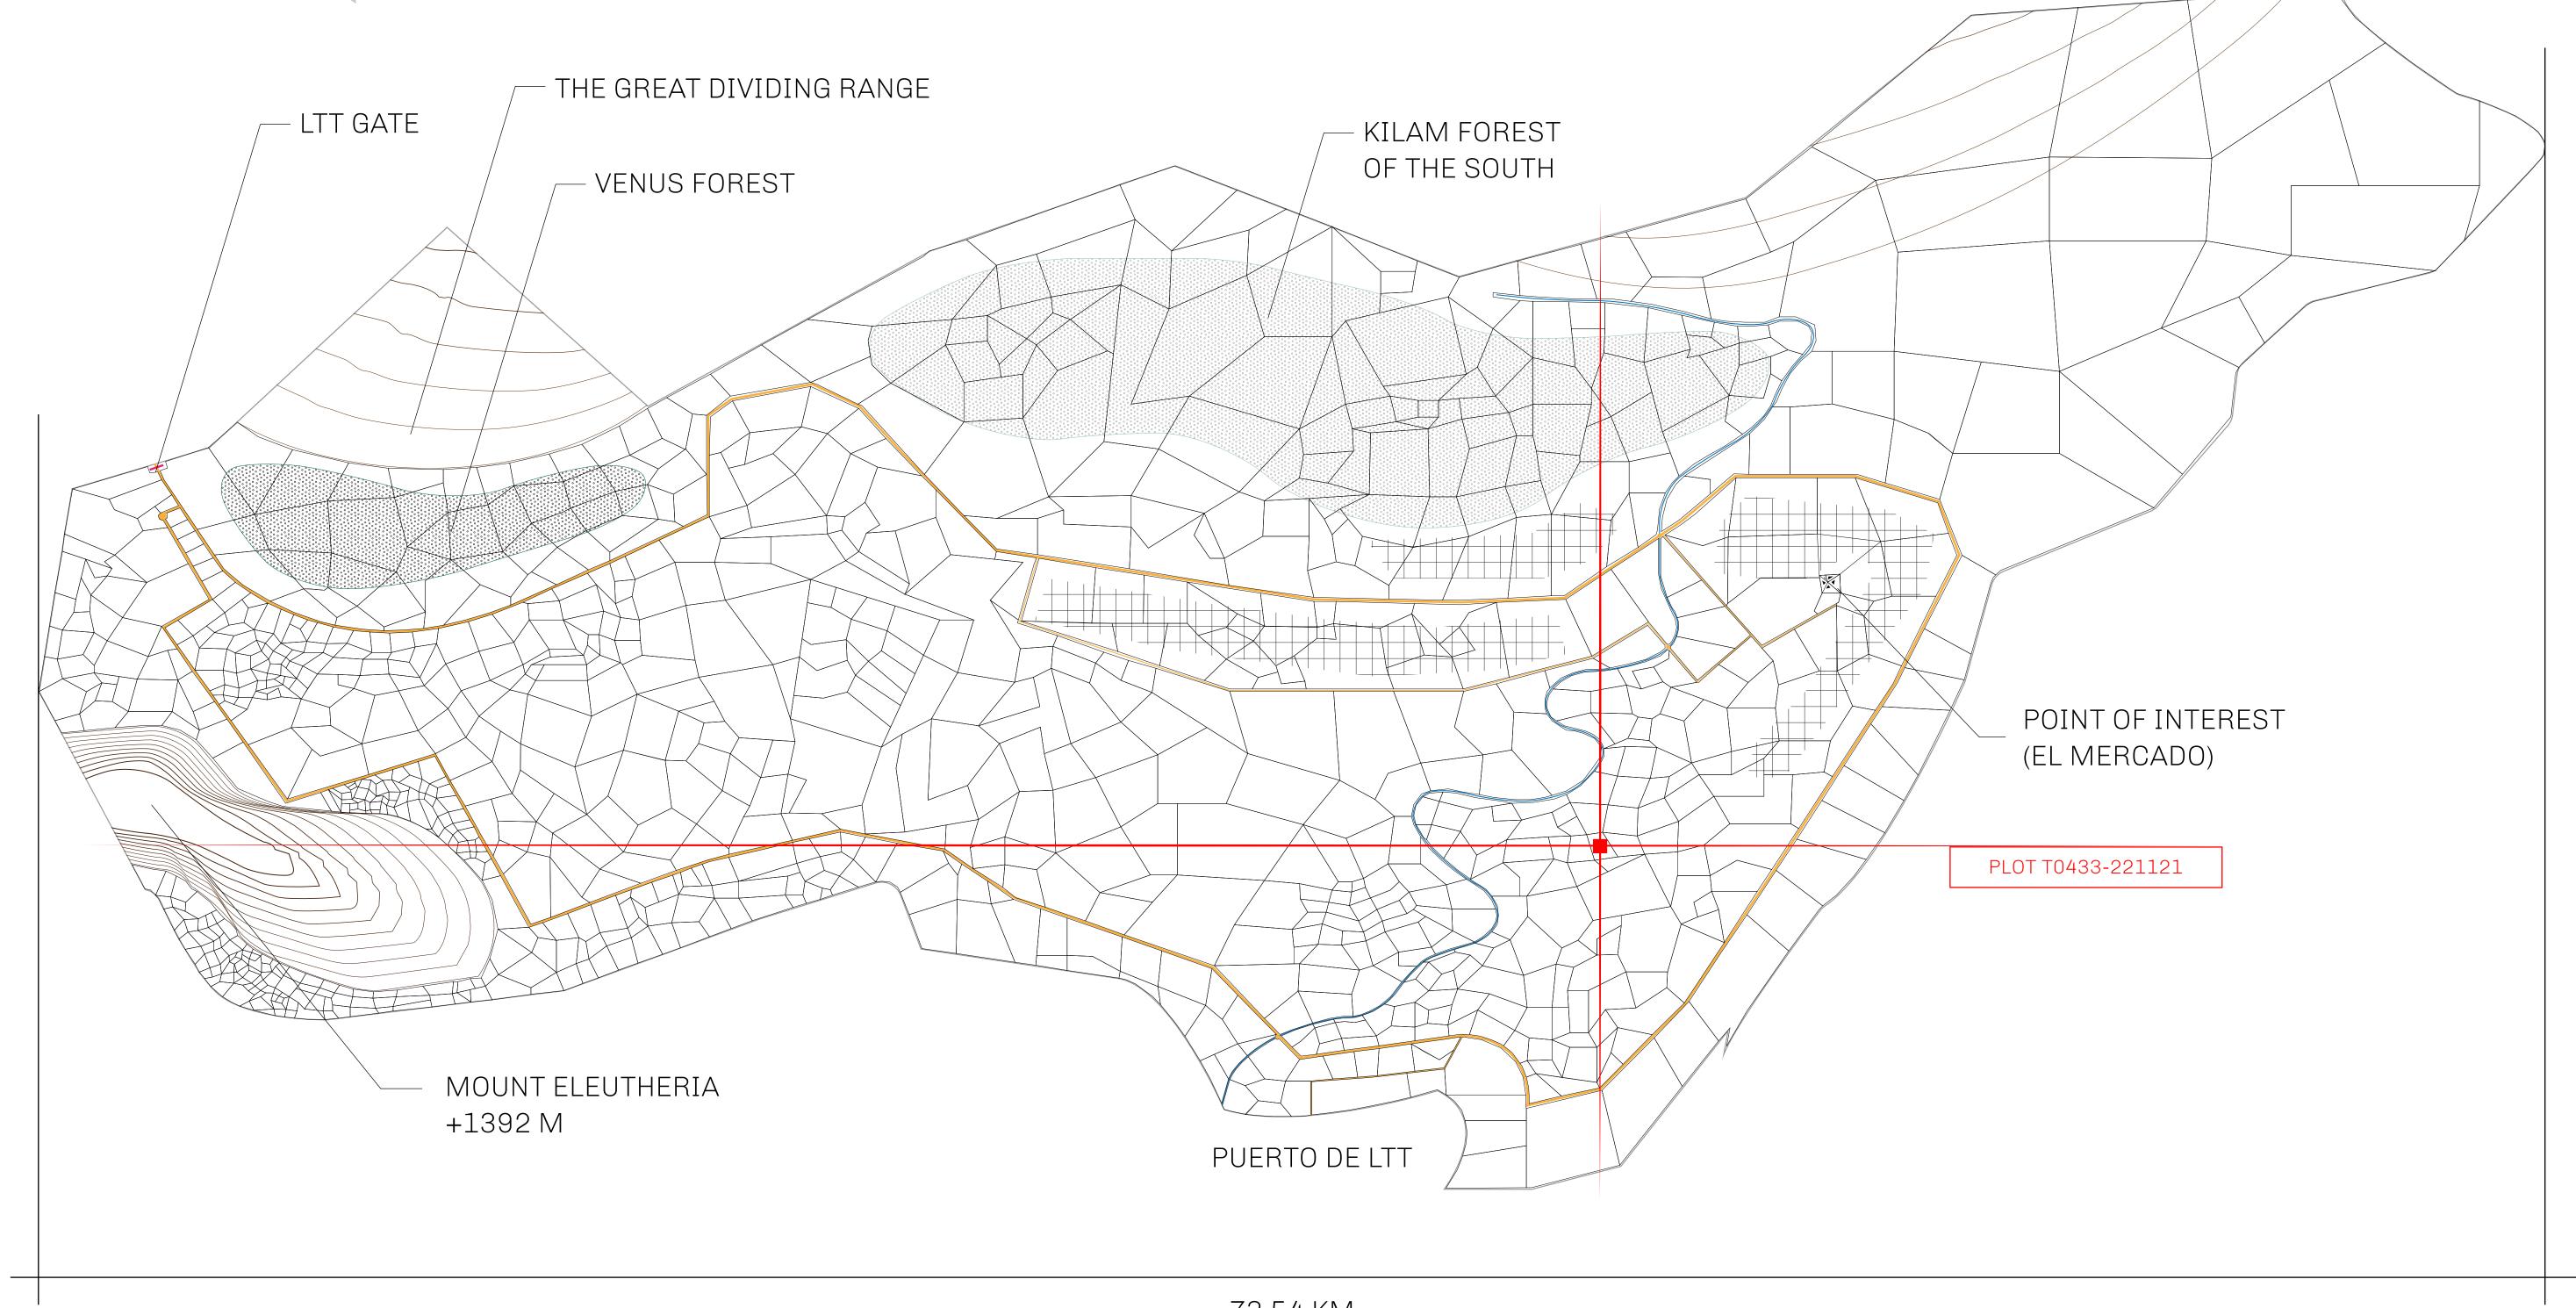

## THE SPANISH ARMADA

The most flamboyant of all of the states, this Spanish-speaking territory houses a clash of cultures. From the LTT trades in the El Mercado district to the solicitations for invites to the Great Empire, and even the traveling Caravans, it is a transient place; people are always on the move on the way to the Great Empire or a trek through the Dividing Range to the Royaume De Satoshi. Commerce uses derivations of LTT such as LTTE, LTTB, and LTTC.

## GEOGRAPHY

COASTLINE BORDERS HIGHEST POINT LOWEST POINT PLOTS SCALE

193.03 KM (119.94 MILES) OCEAN, THE GREAT EMPIRE MT ELEUTHERIA +1392 M PUERTO DE LTT 0 M

1045

1:50000