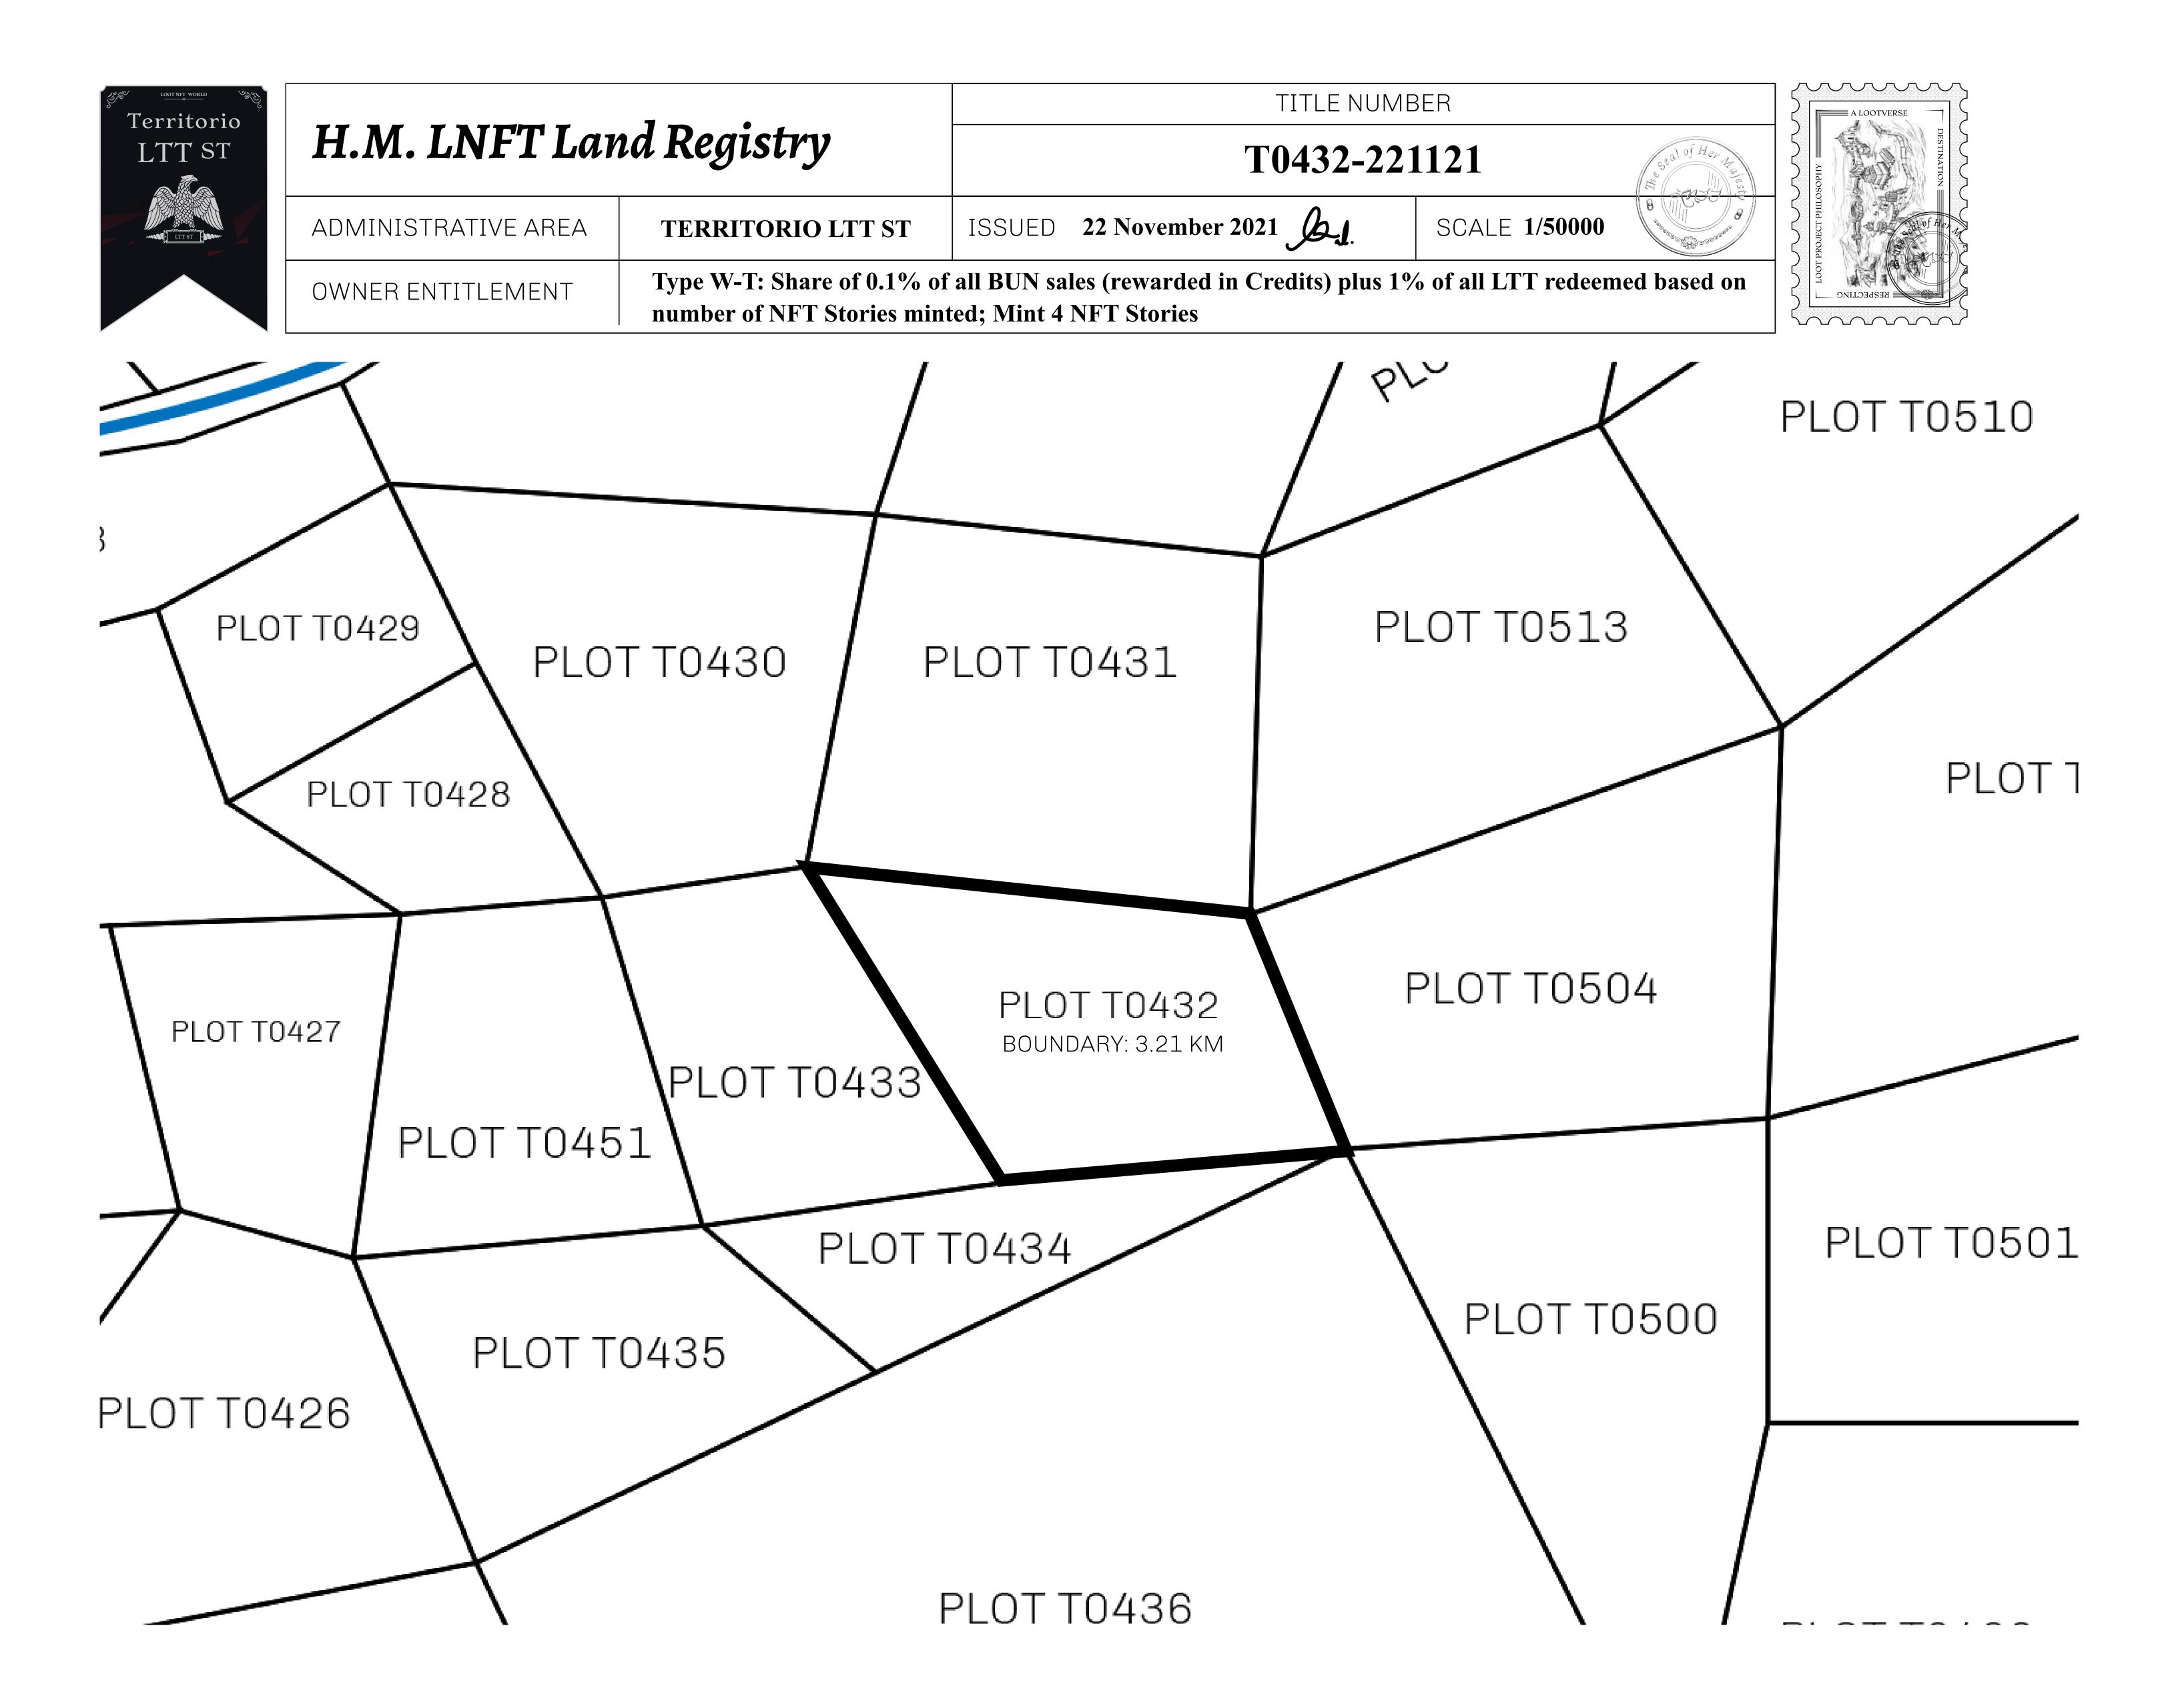

## GEOGRAPHY

COASTLINE BORDERS HIGHEST POINT LOWEST POINT PLOTS SCALE 193.03 KM (119.94 MILES) OCEAN, THE GREAT EMPIRE MT ELEUTHERIA +1392 M PUERTO DE LTT 0 M 1045 1:50000

73.54 KM