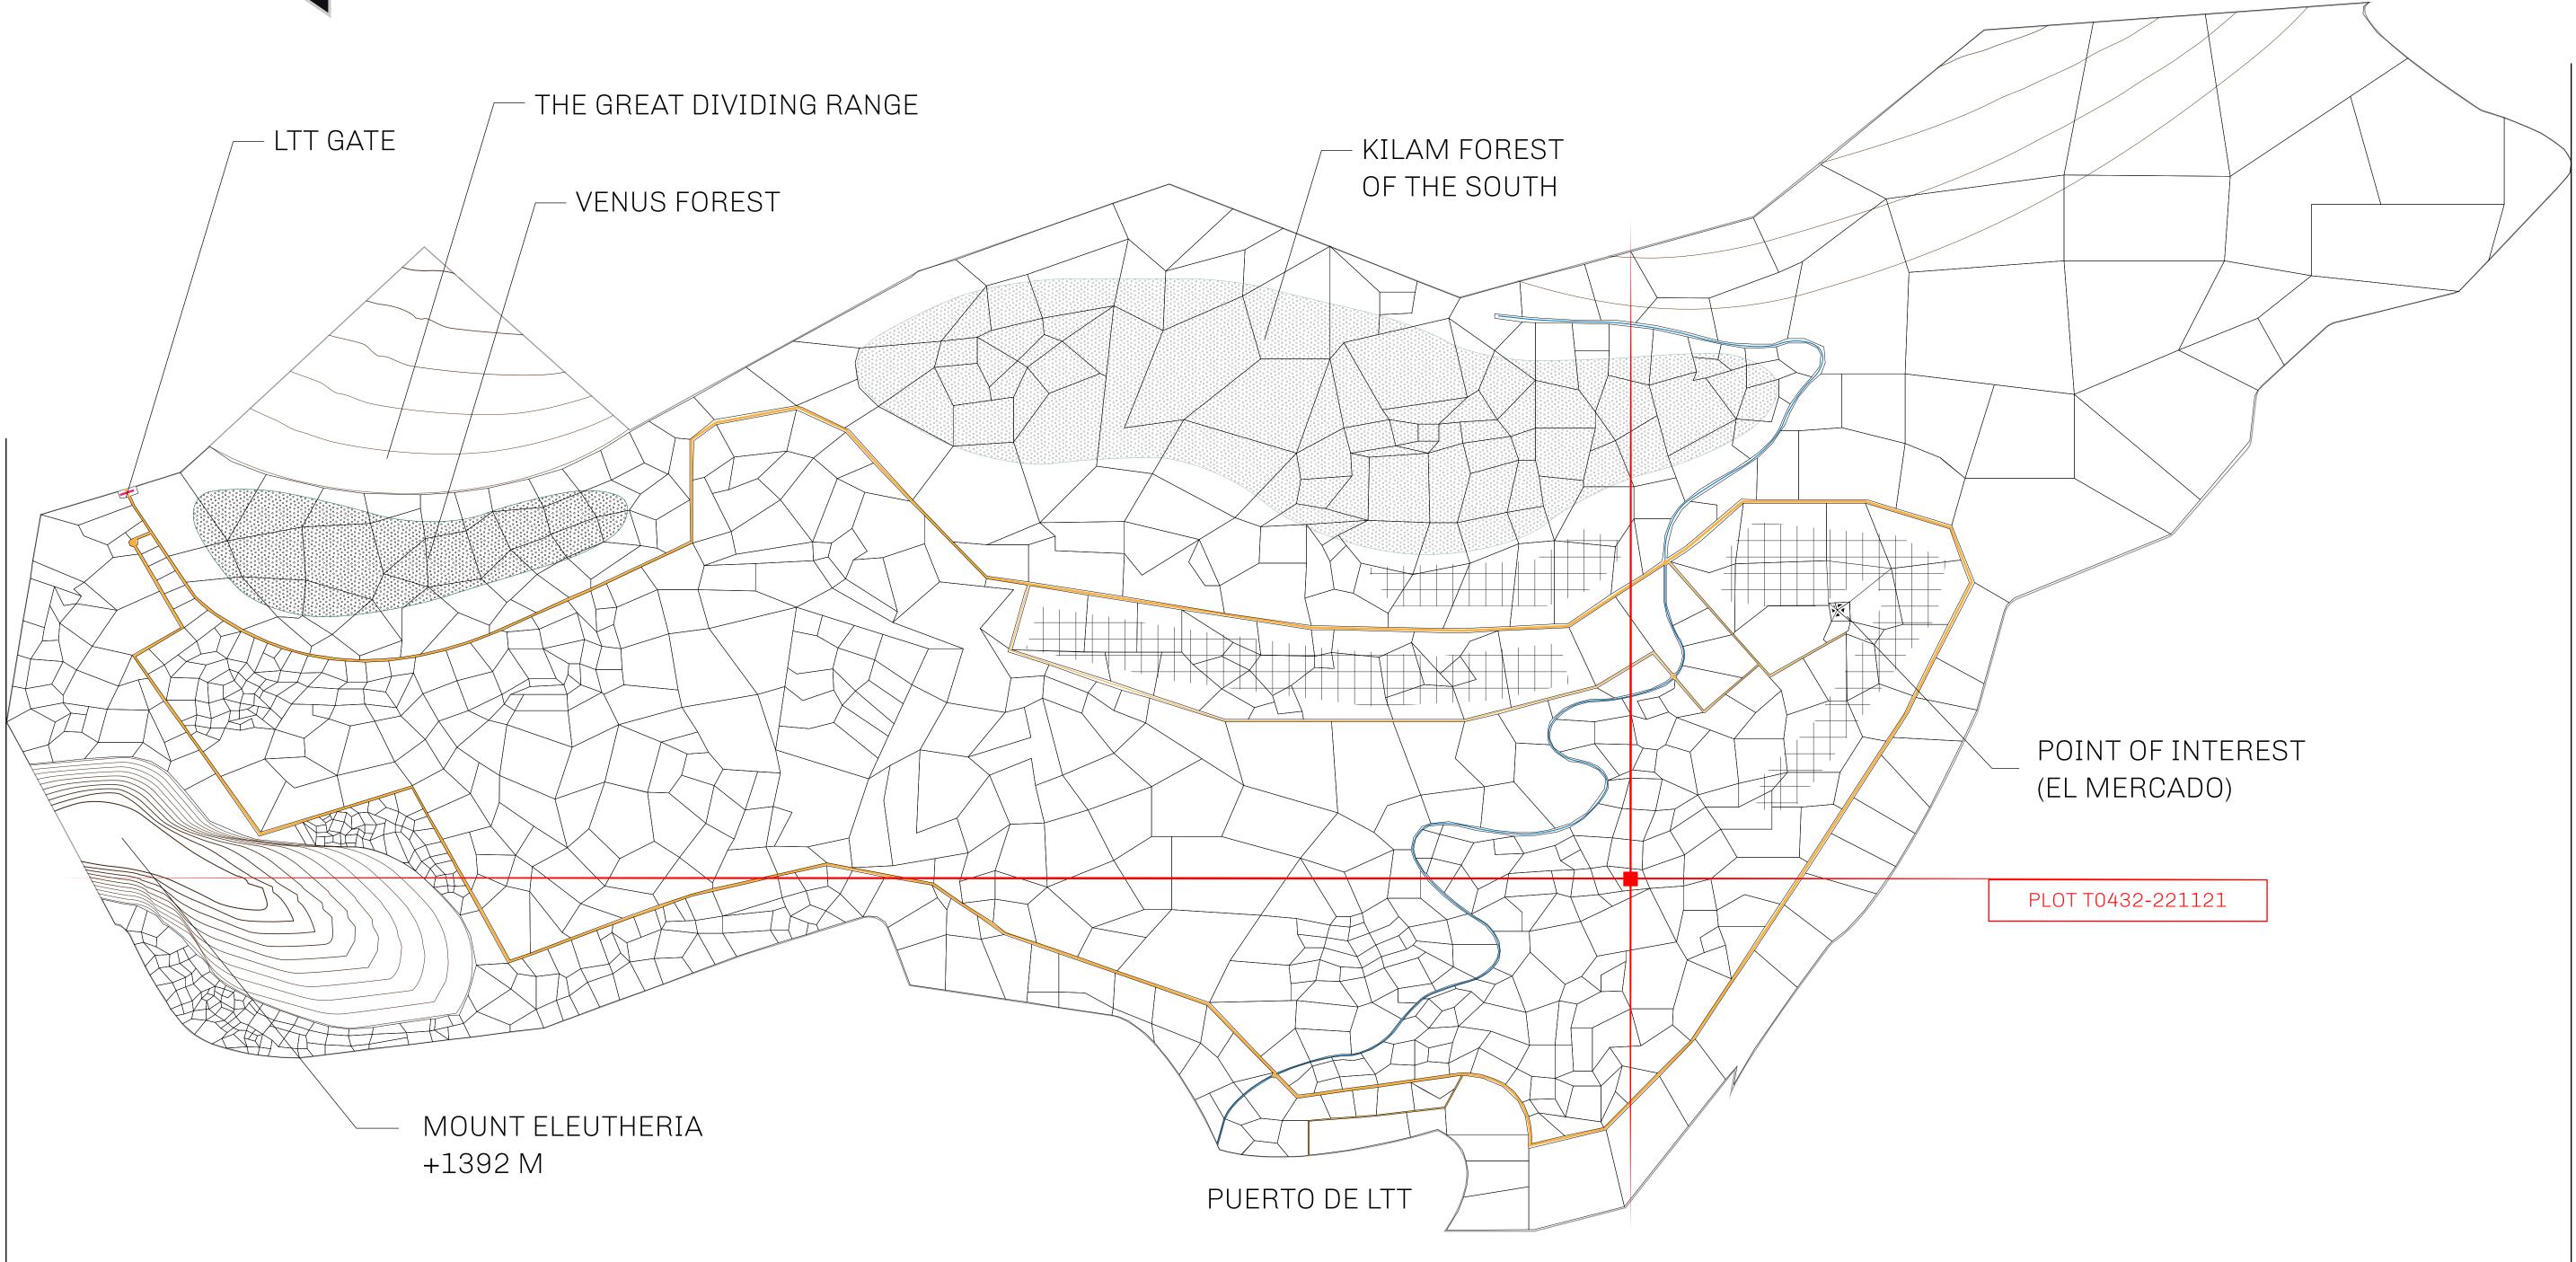

## THE SPANISH ARMADA

The most flamboyant of all of the states, this Spanish-speaking territory houses a clash of cultures. From the LTT trades in the El Mercado district to the solicitations for invites to the Great Empire, and even the traveling Caravans, it is a transient place; people are always on the move on the way to the Great Empire or a trek through the Dividing Range to the Royaume De Satoshi. Commerce uses derivations of LTT such as LTTE, LTTB, and LTTC.

## GEOGRAPHY

COASTLINE BORDERS HIGHEST POINT LOWEST POINT PLOTS SCALE 193.03 KM (119.94 MILES) OCEAN, THE GREAT EMPIRE MT ELEUTHERIA +1392 M PUERTO DE LTT 0 M 1045 1:50000

73.54 KM