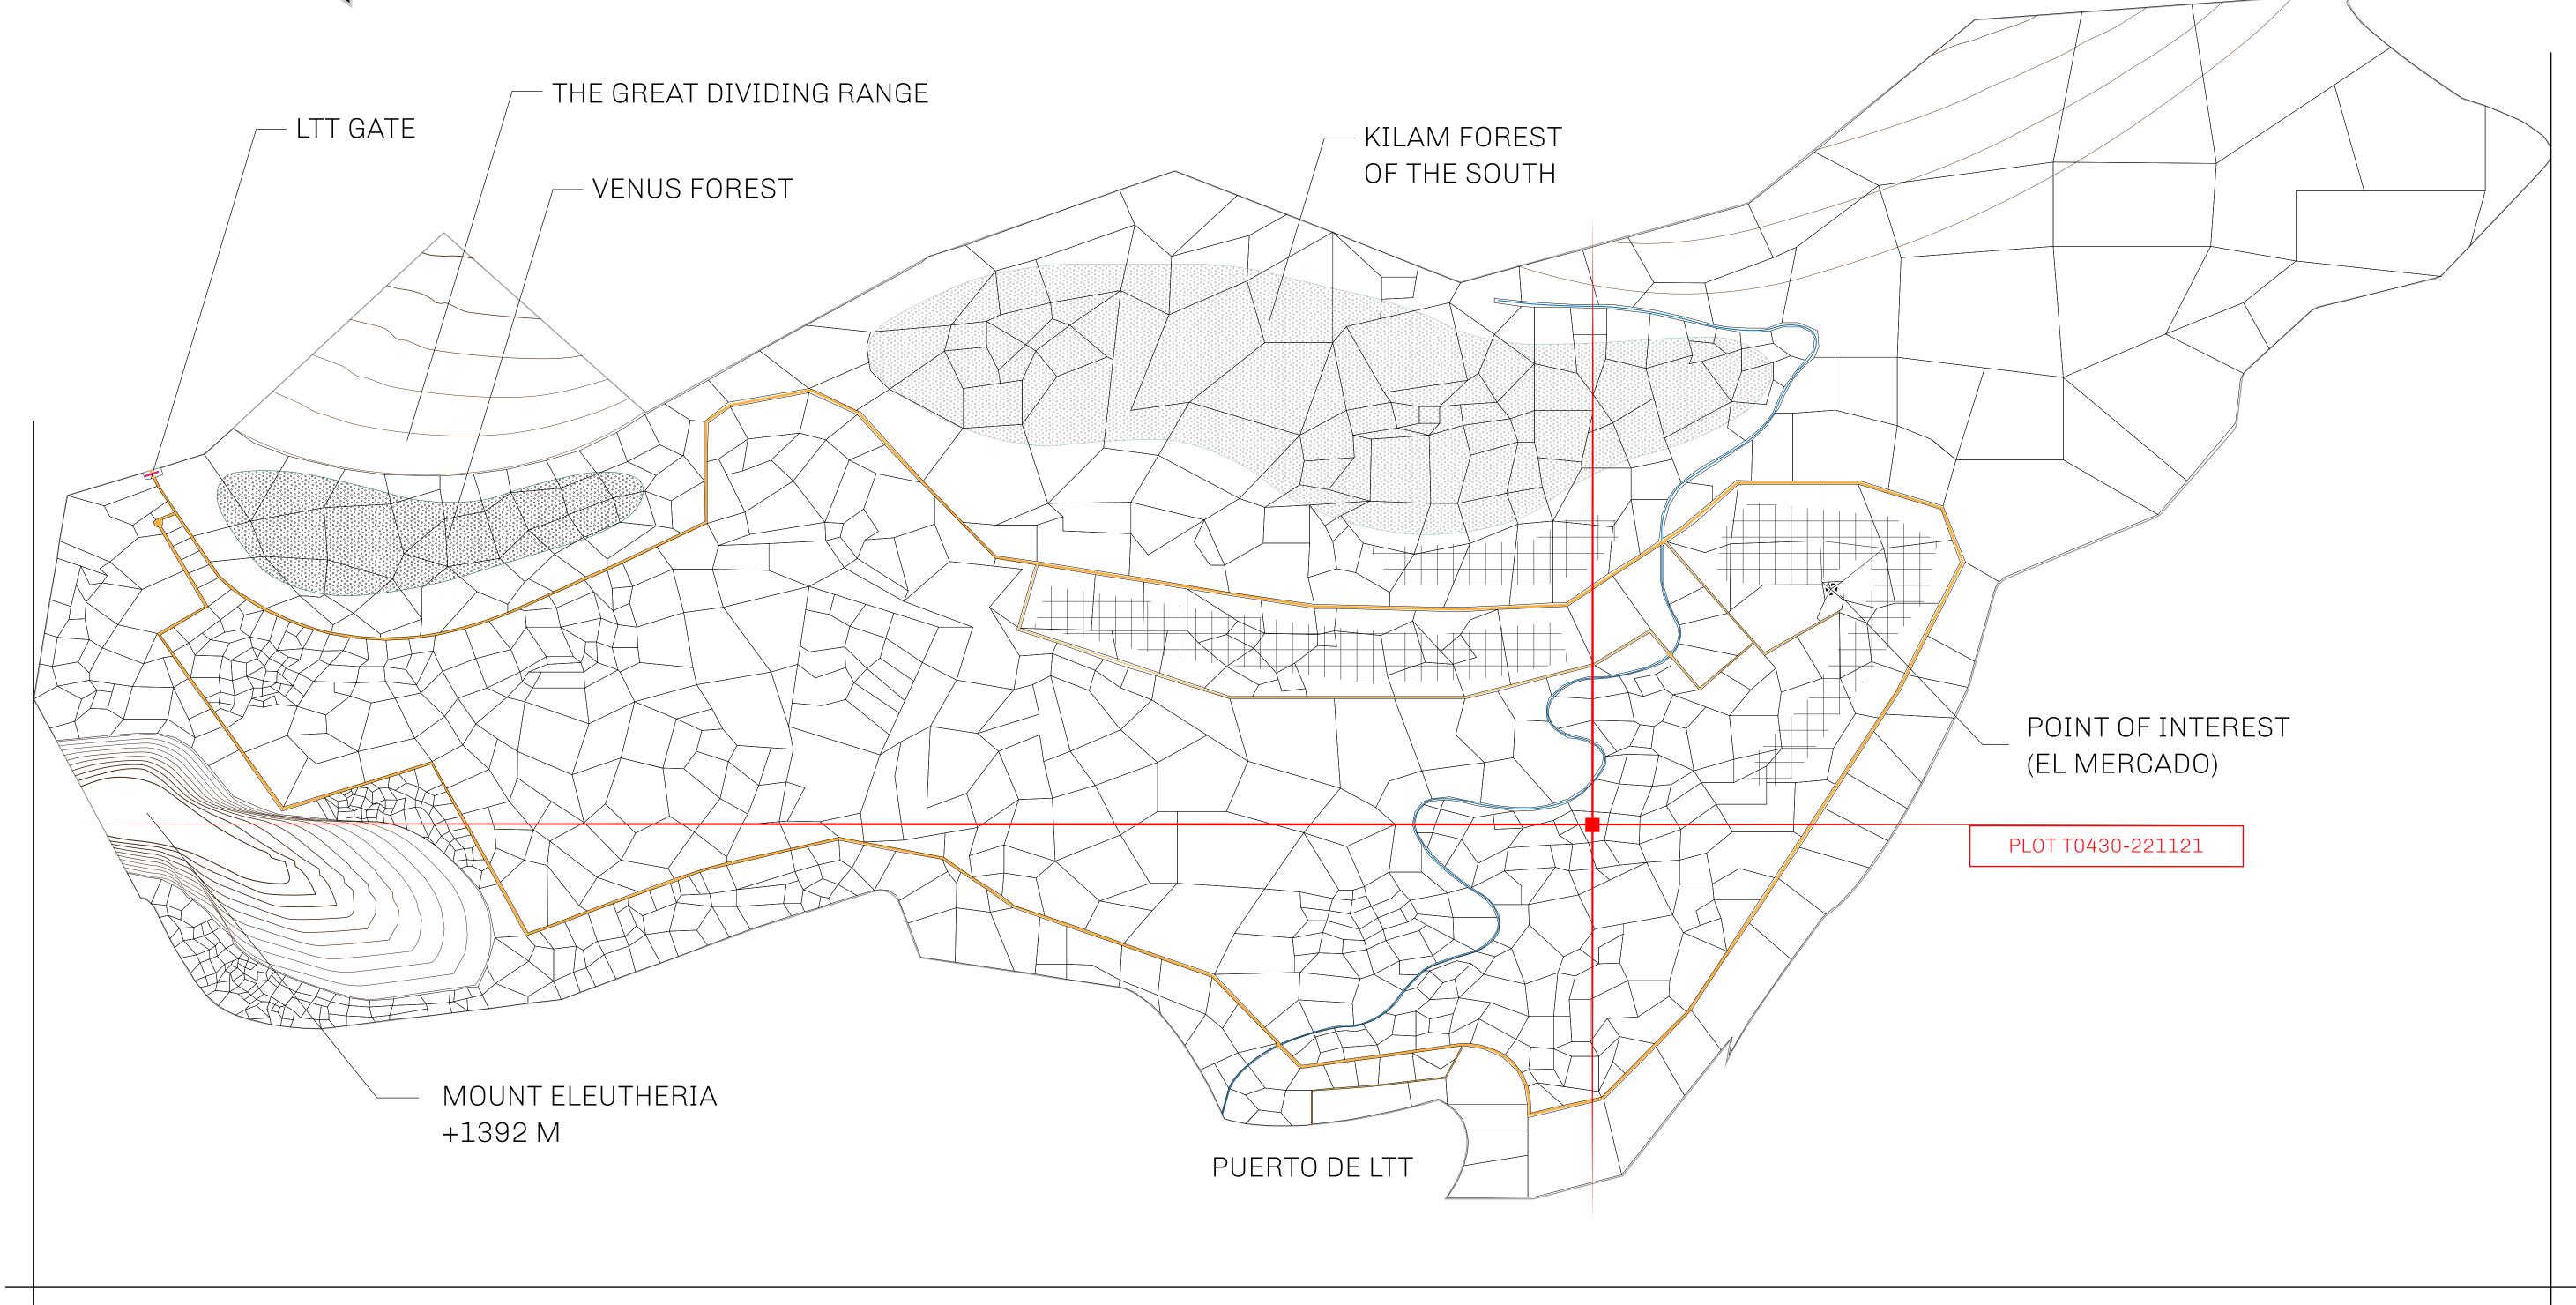

## THE SPANISH ARMADA

The most flamboyant of all of the states, this Spanish-speaking territory houses a clash of cultures. From the LTT trades in the El Mercado district to the solicitations for invites to the Great Empire, and even the traveling Caravans, it is a transient place; people are always on the move on the way to the Great Empire or a trek through the Dividing Range to the Royaume De Satoshi. Commerce uses derivations of LTT such as LTTE, LTTB, and LTTC.

## GEOGRAPHY

COASTLINE
BORDERS
HIGHEST POINT
LOWEST POINT
PLOTS
SCALE

193.03 KM (119.94 MILES)
OCEAN, THE GREAT EMPIRE
MT ELEUTHERIA +1392 M
PUERTO DE LTT 0 M

1045

1:50000