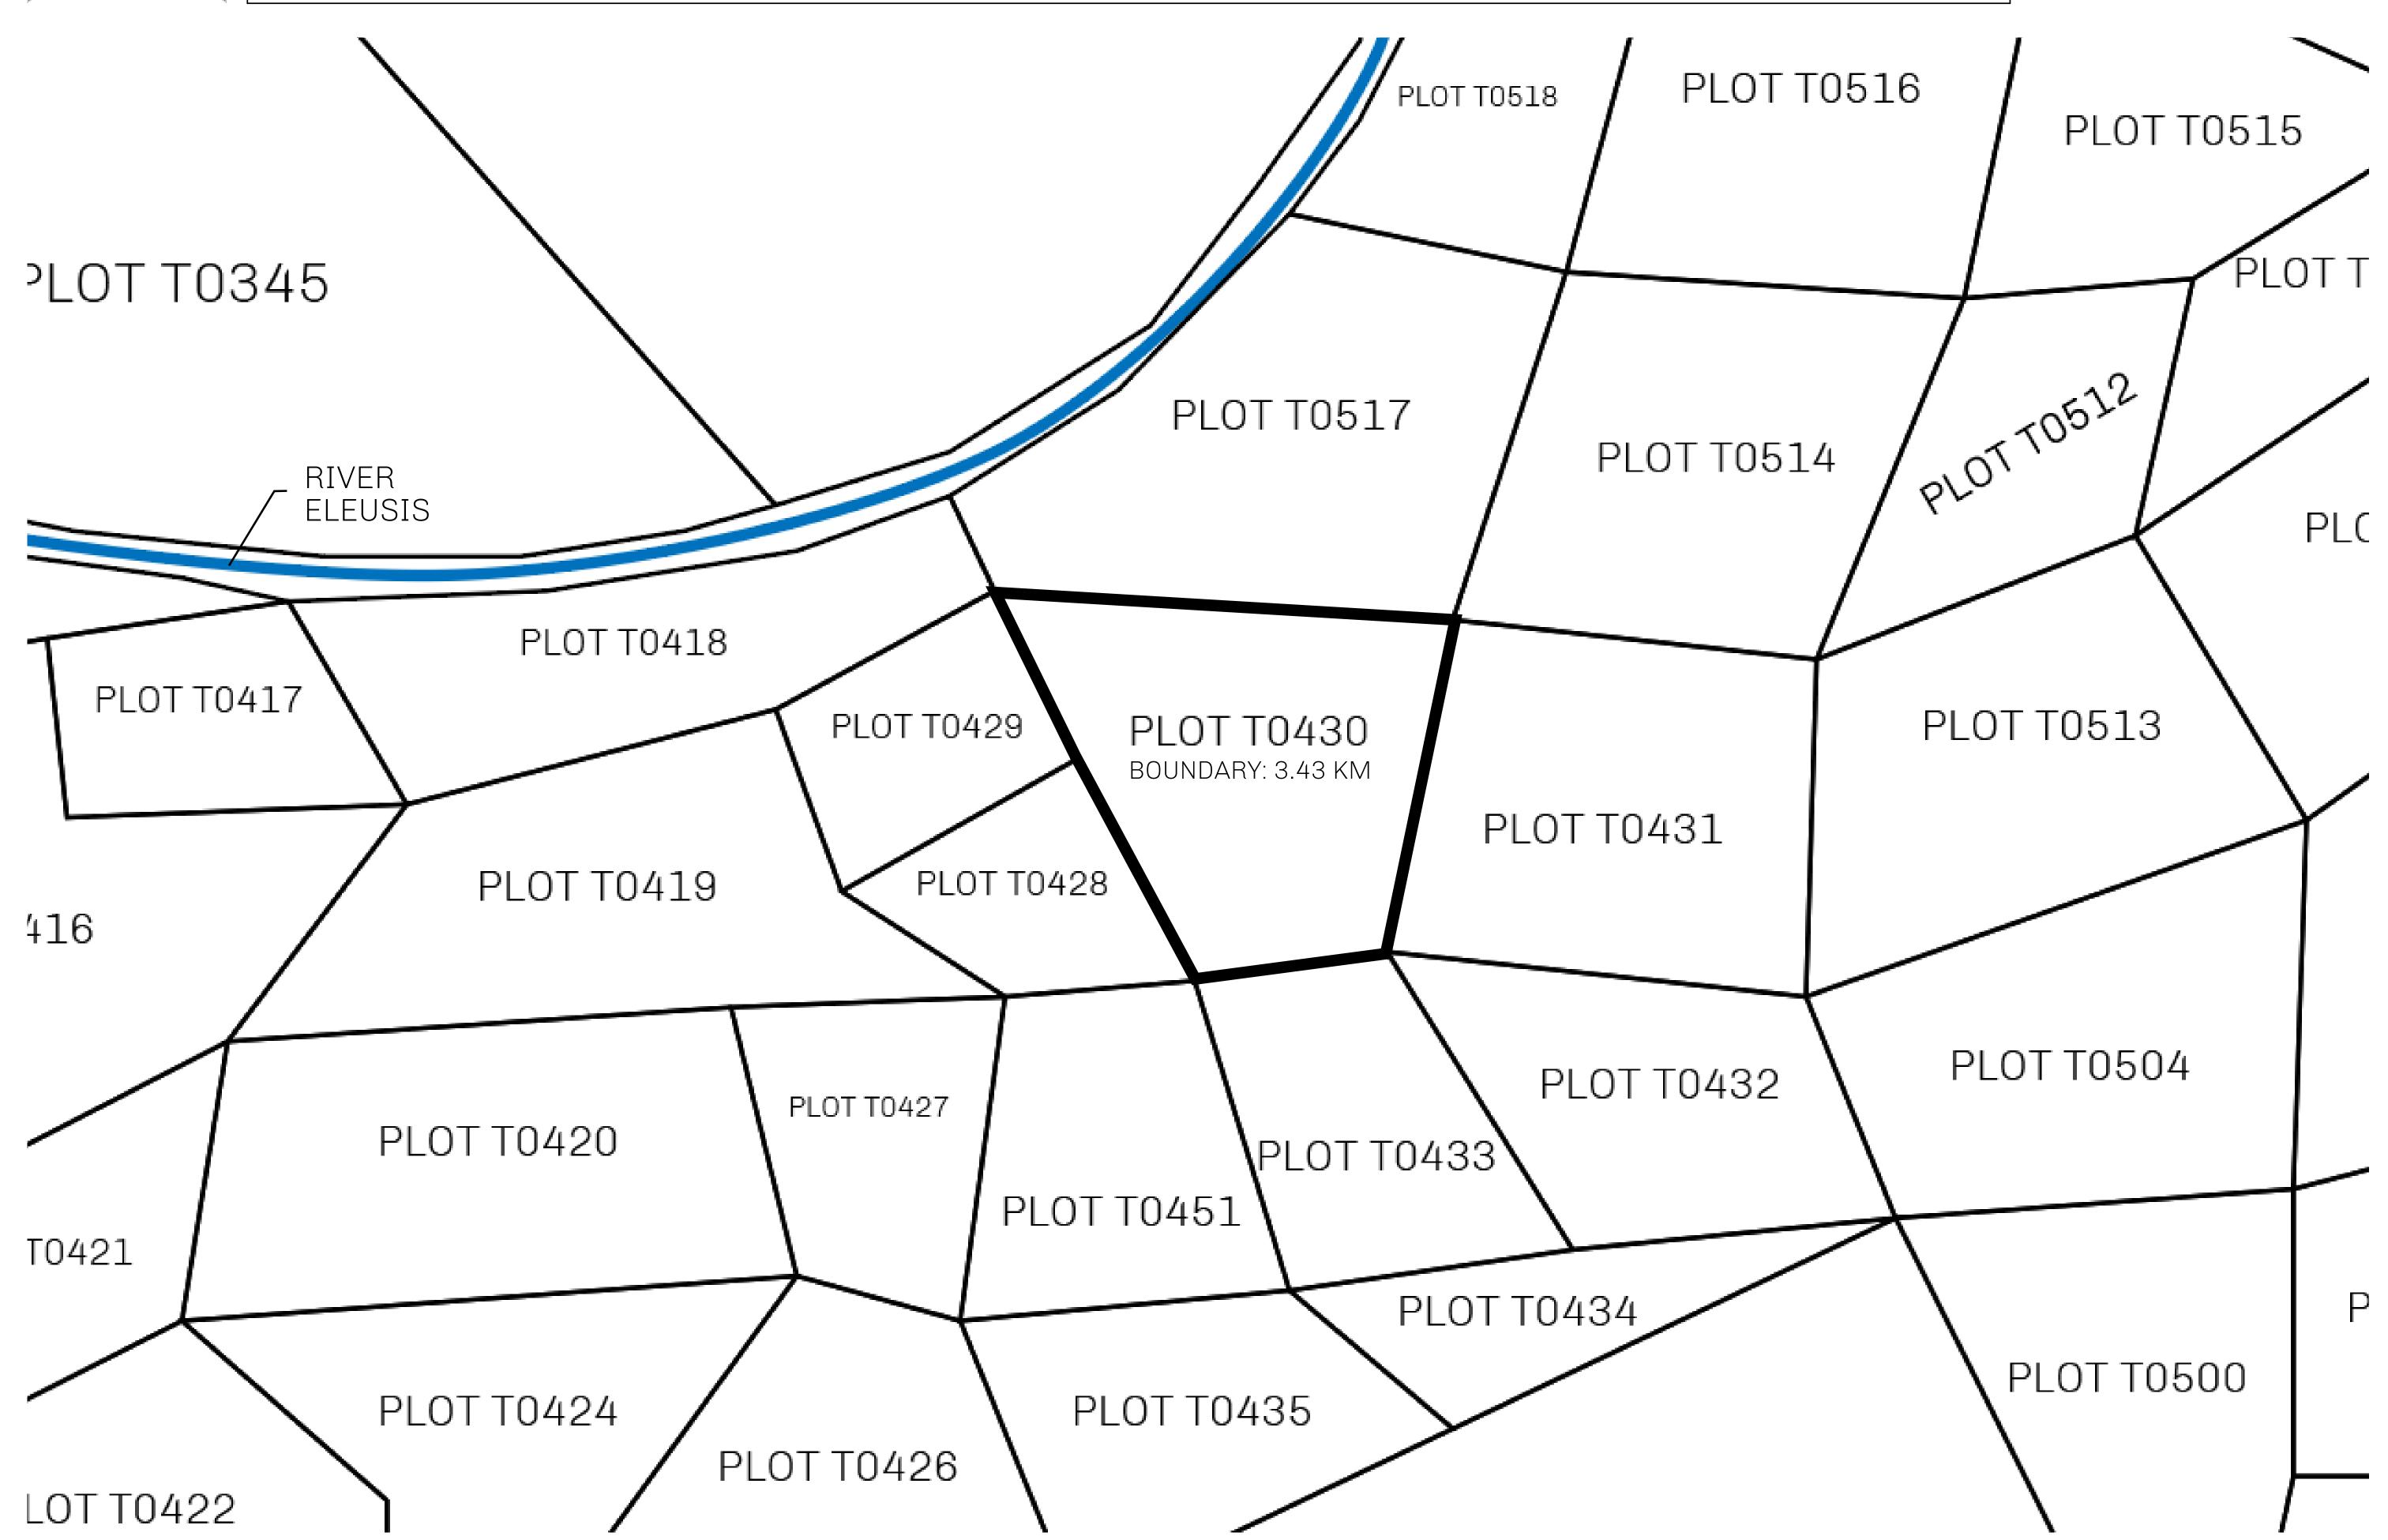

## H.M. LNFT Land Registry

T0430-221121

TITLE NUMBER

ADMINISTRATIVE AREA

TERRITORIO LTT ST

ISSUED 22 November 2021

SCALE **1/50000** 

% of all LTT redeemed base