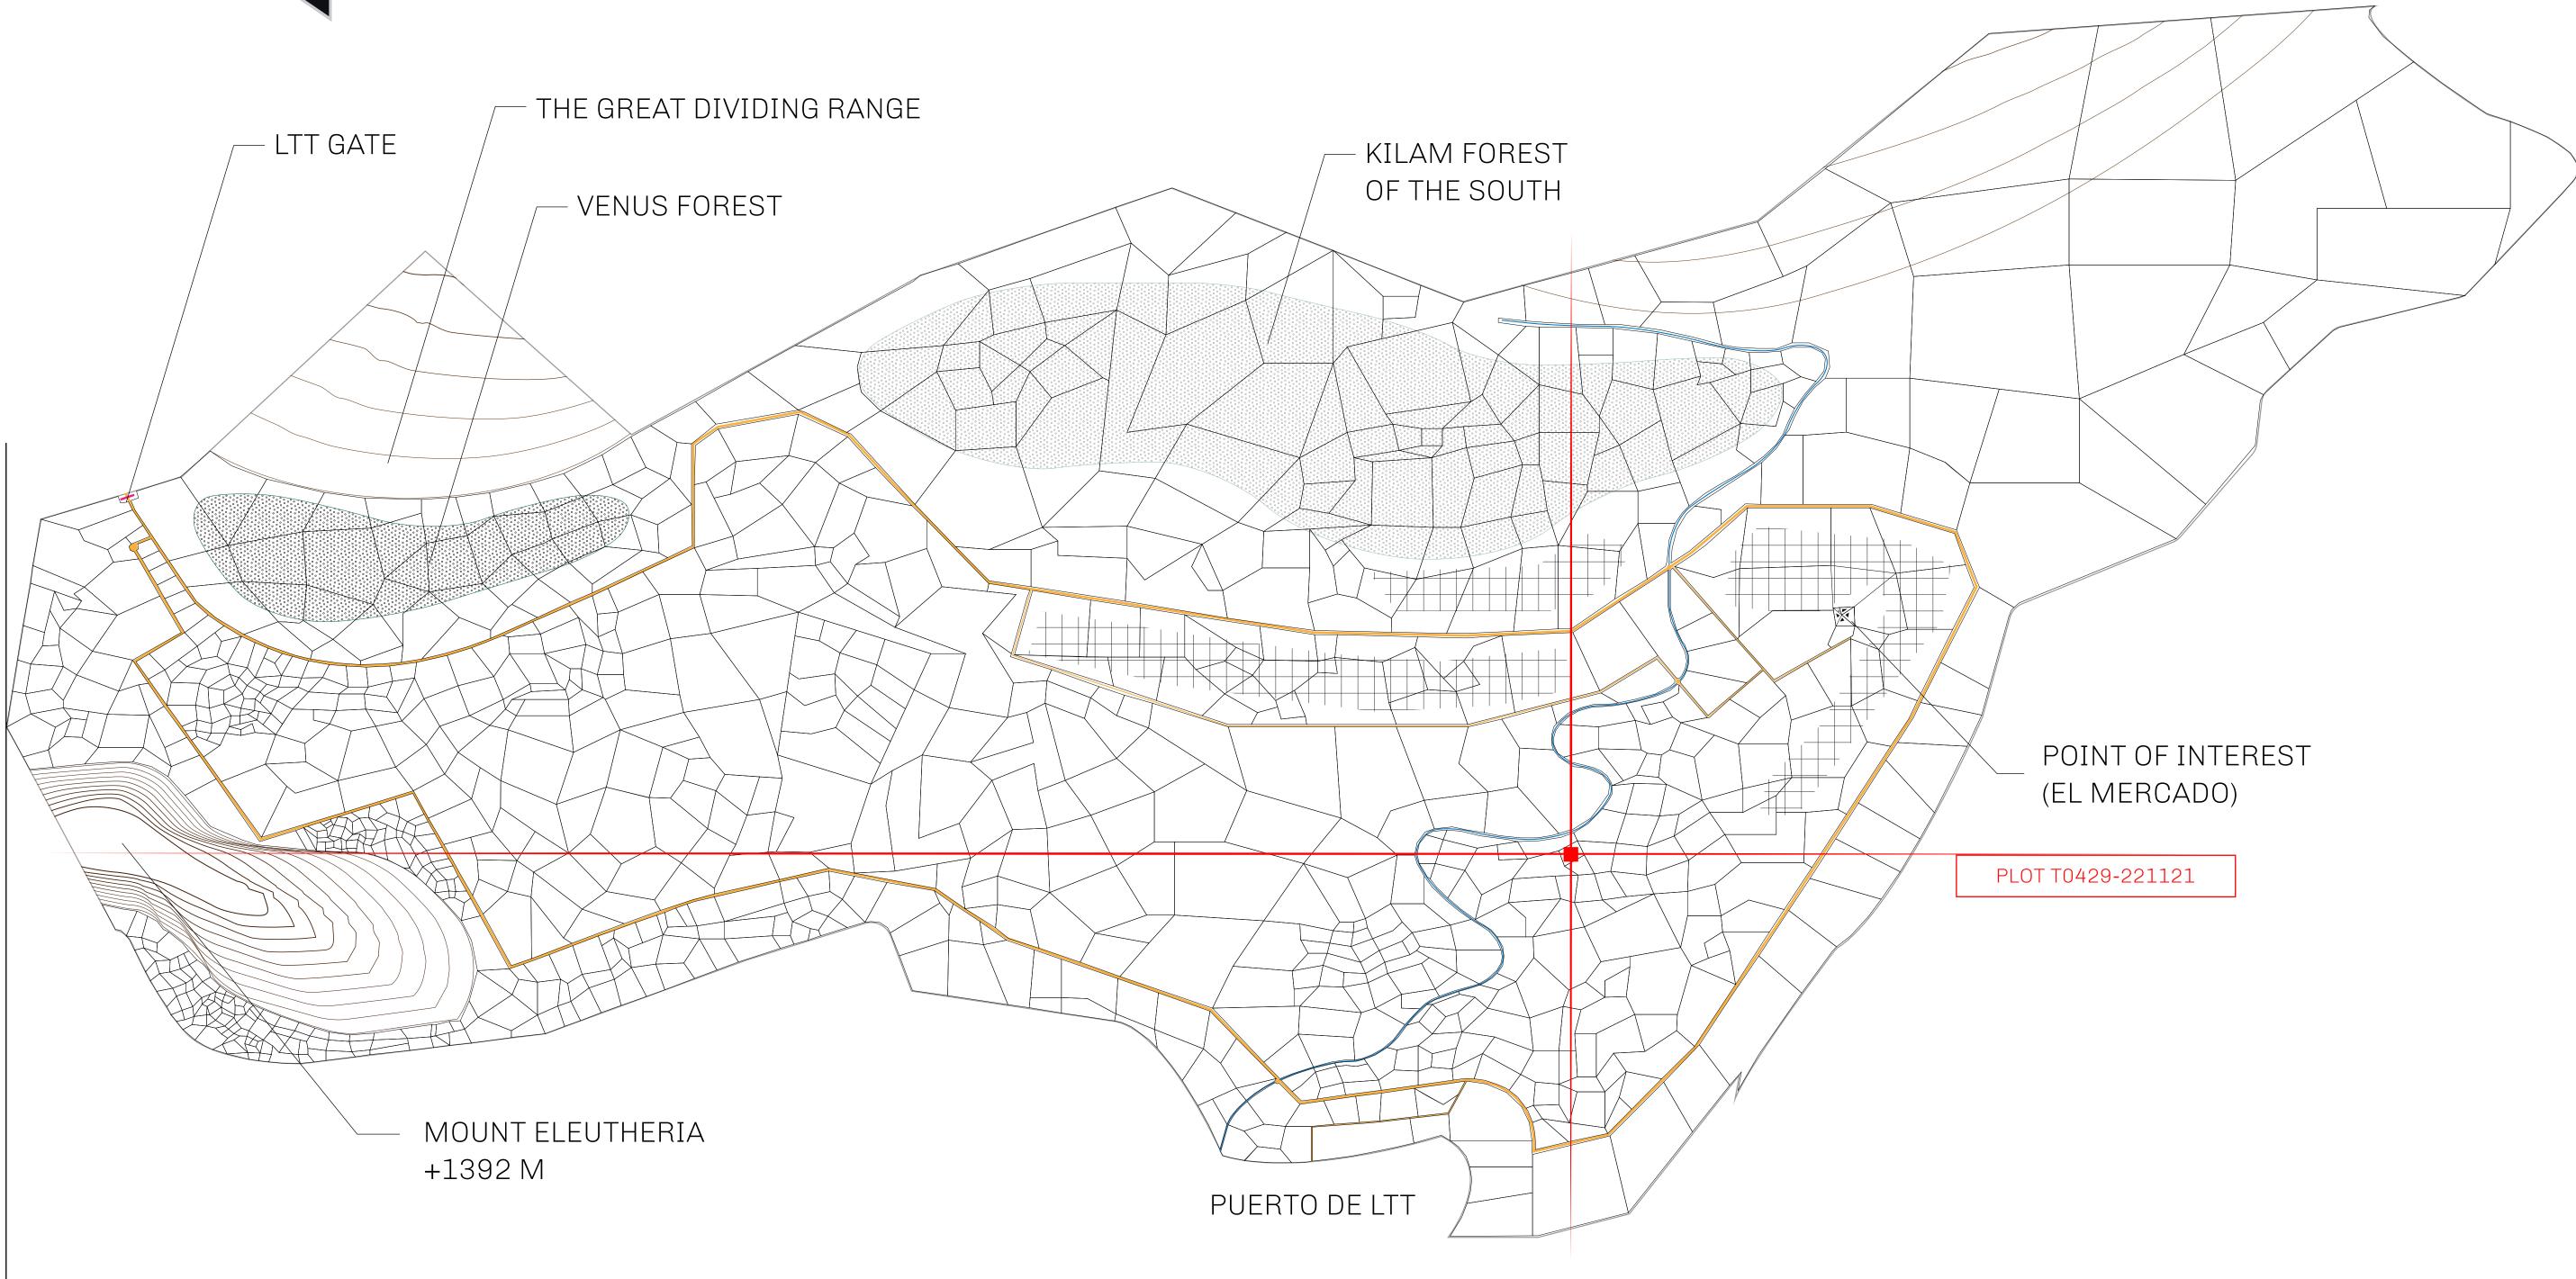

## THE SPANISH ARMADA

The most flamboyant of all of the states, this Spanish-speaking territory houses a clash of cultures. From the LTT trades in the El Mercado district to the solicitations for invites to the Great Empire, and even the traveling Caravans, it is a transient place; people are always on the move on the way to the Great Empire or a trek through the Dividing Range to the Royaume De Satoshi. Commerce uses derivations of LTT such as LTTE, LTTB, and LTTC.

## GEOGRAPHY

COASTLINE BORDERS HIGHEST POINT LOWEST POINT PLOTS SCALE

193.03 KM (119.94 MILES) OCEAN, THE GREAT EMPIRE MT ELEUTHERIA +1392 M PUERTO DE LTT O M 1045 1:50000