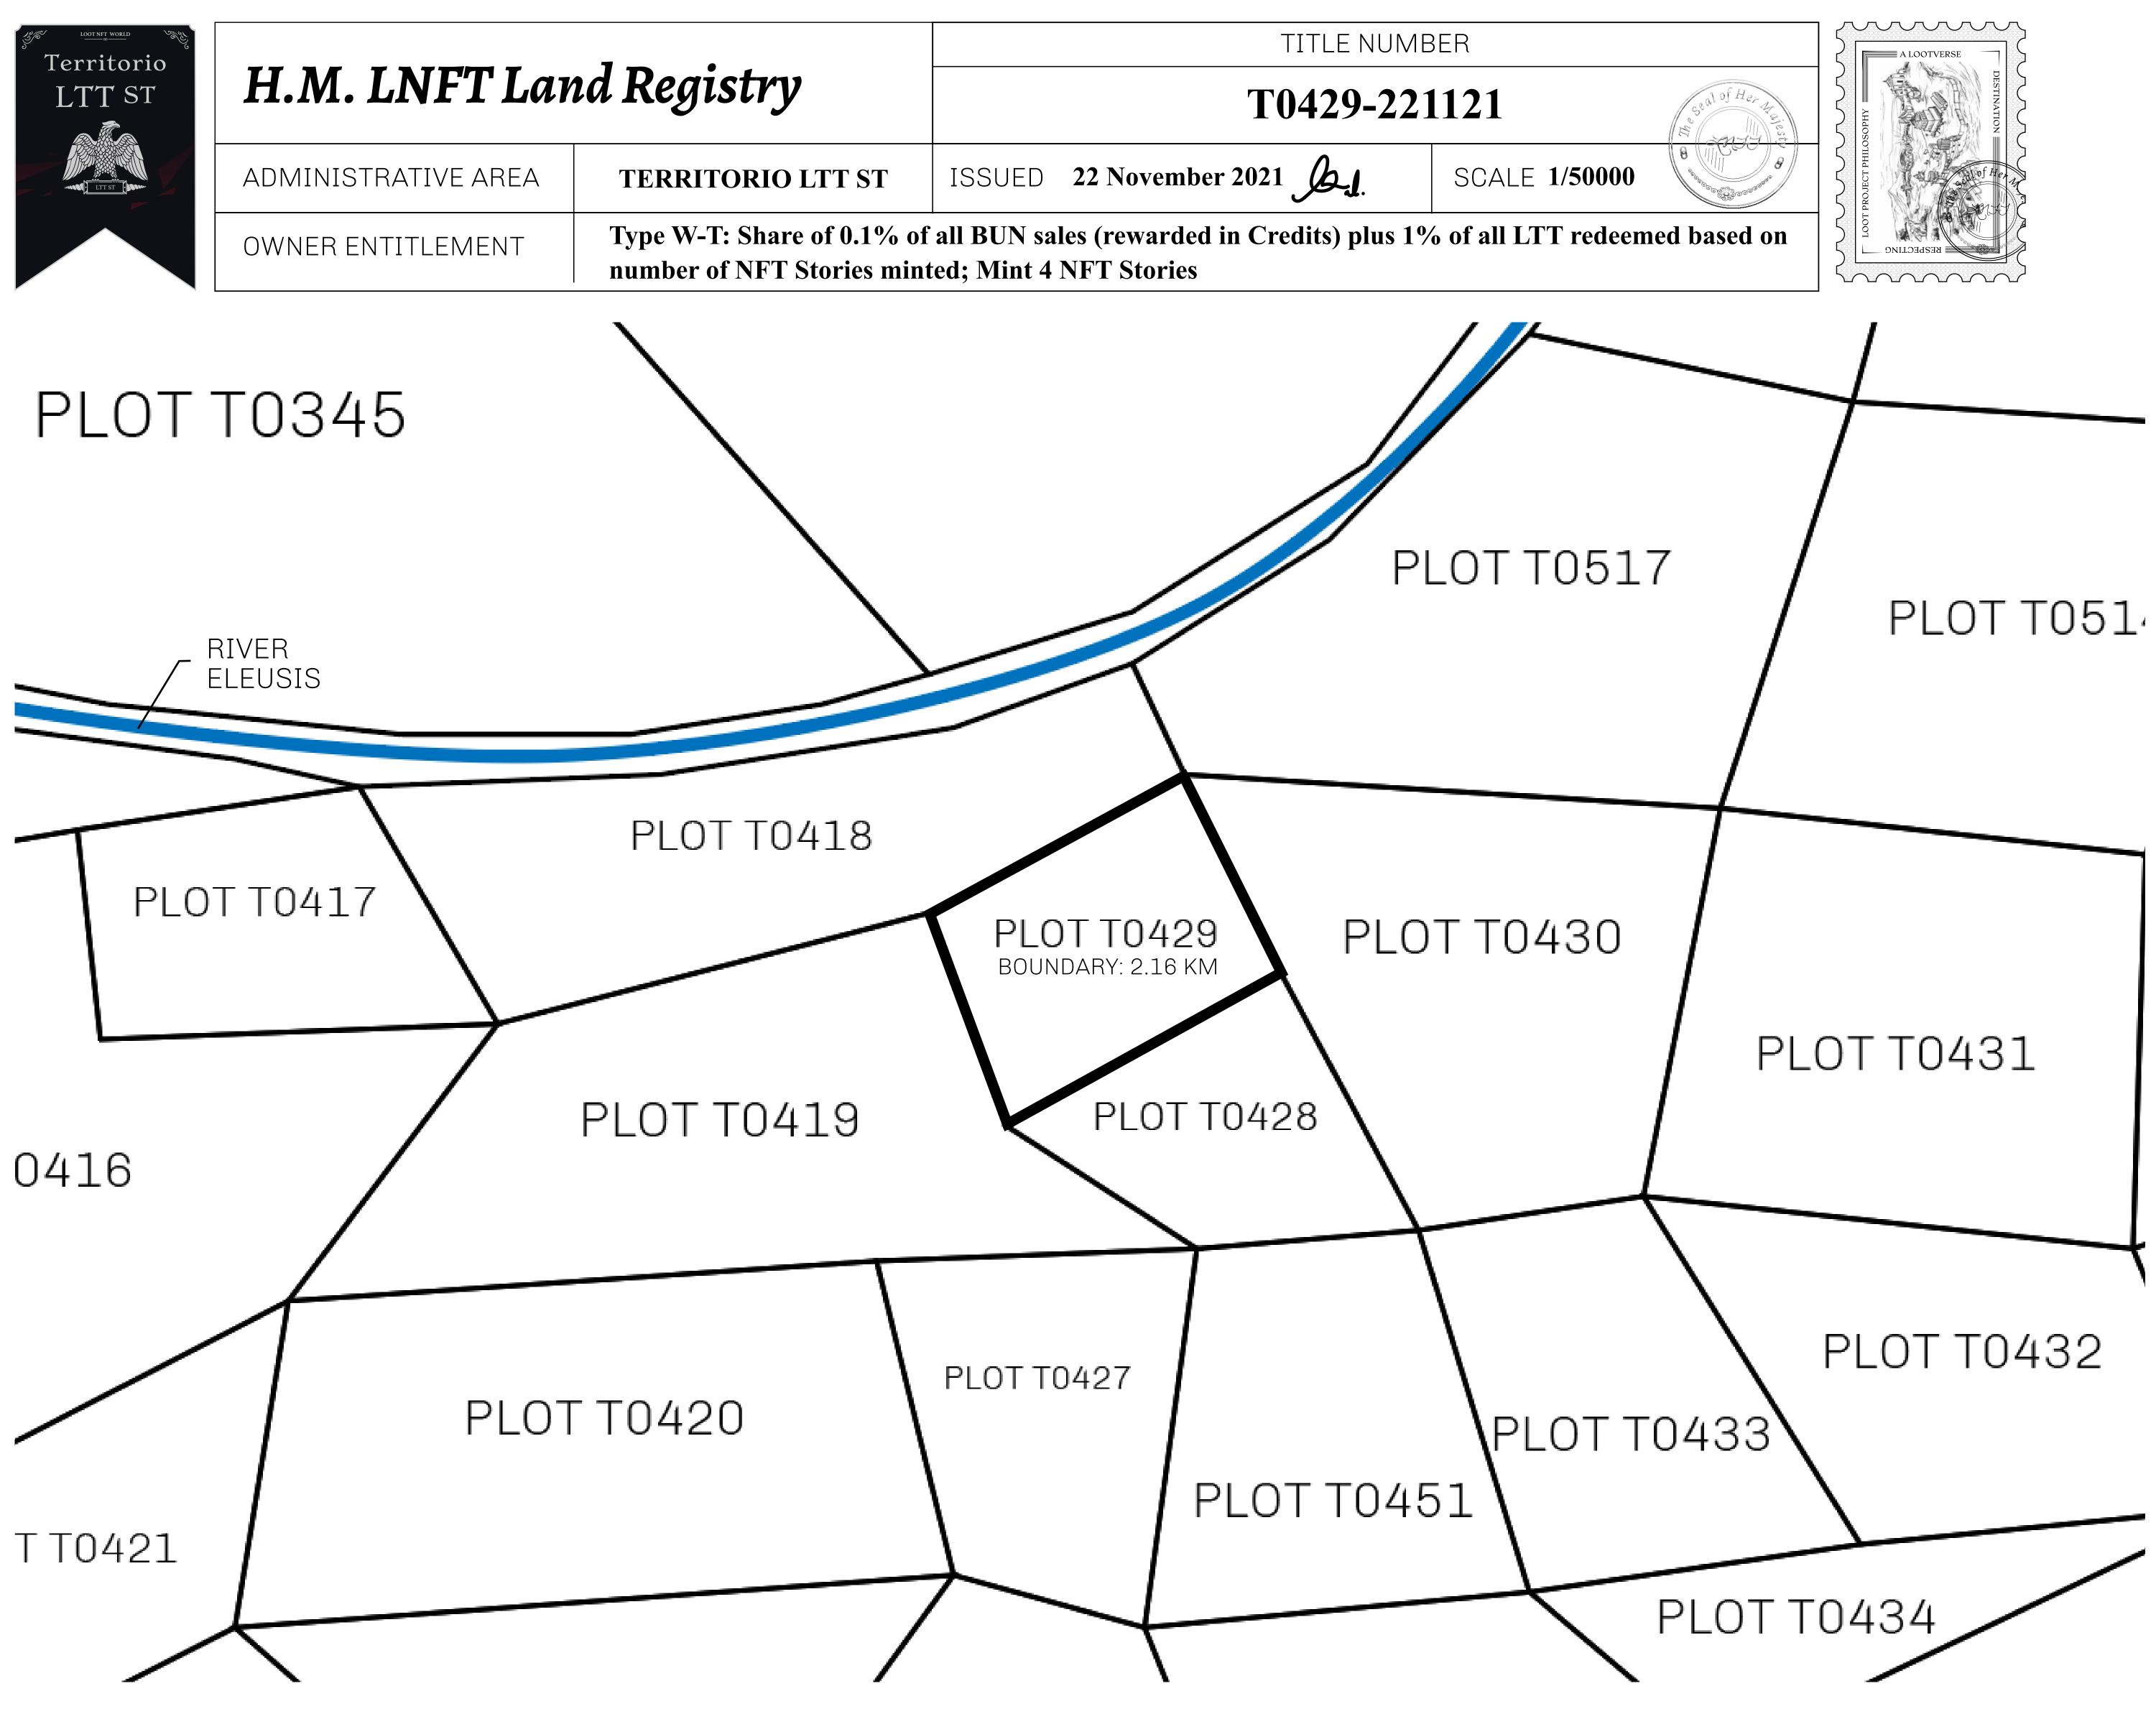

## GEOGRAPHY

COASTLINE BORDERS HIGHEST POINT LOWEST POINT PLOTS SCALE

193.03 KM (119.94 MILES) OCEAN, THE GREAT EMPIRE MT ELEUTHERIA +1392 M PUERTO DE LTT O M 1045 1:50000