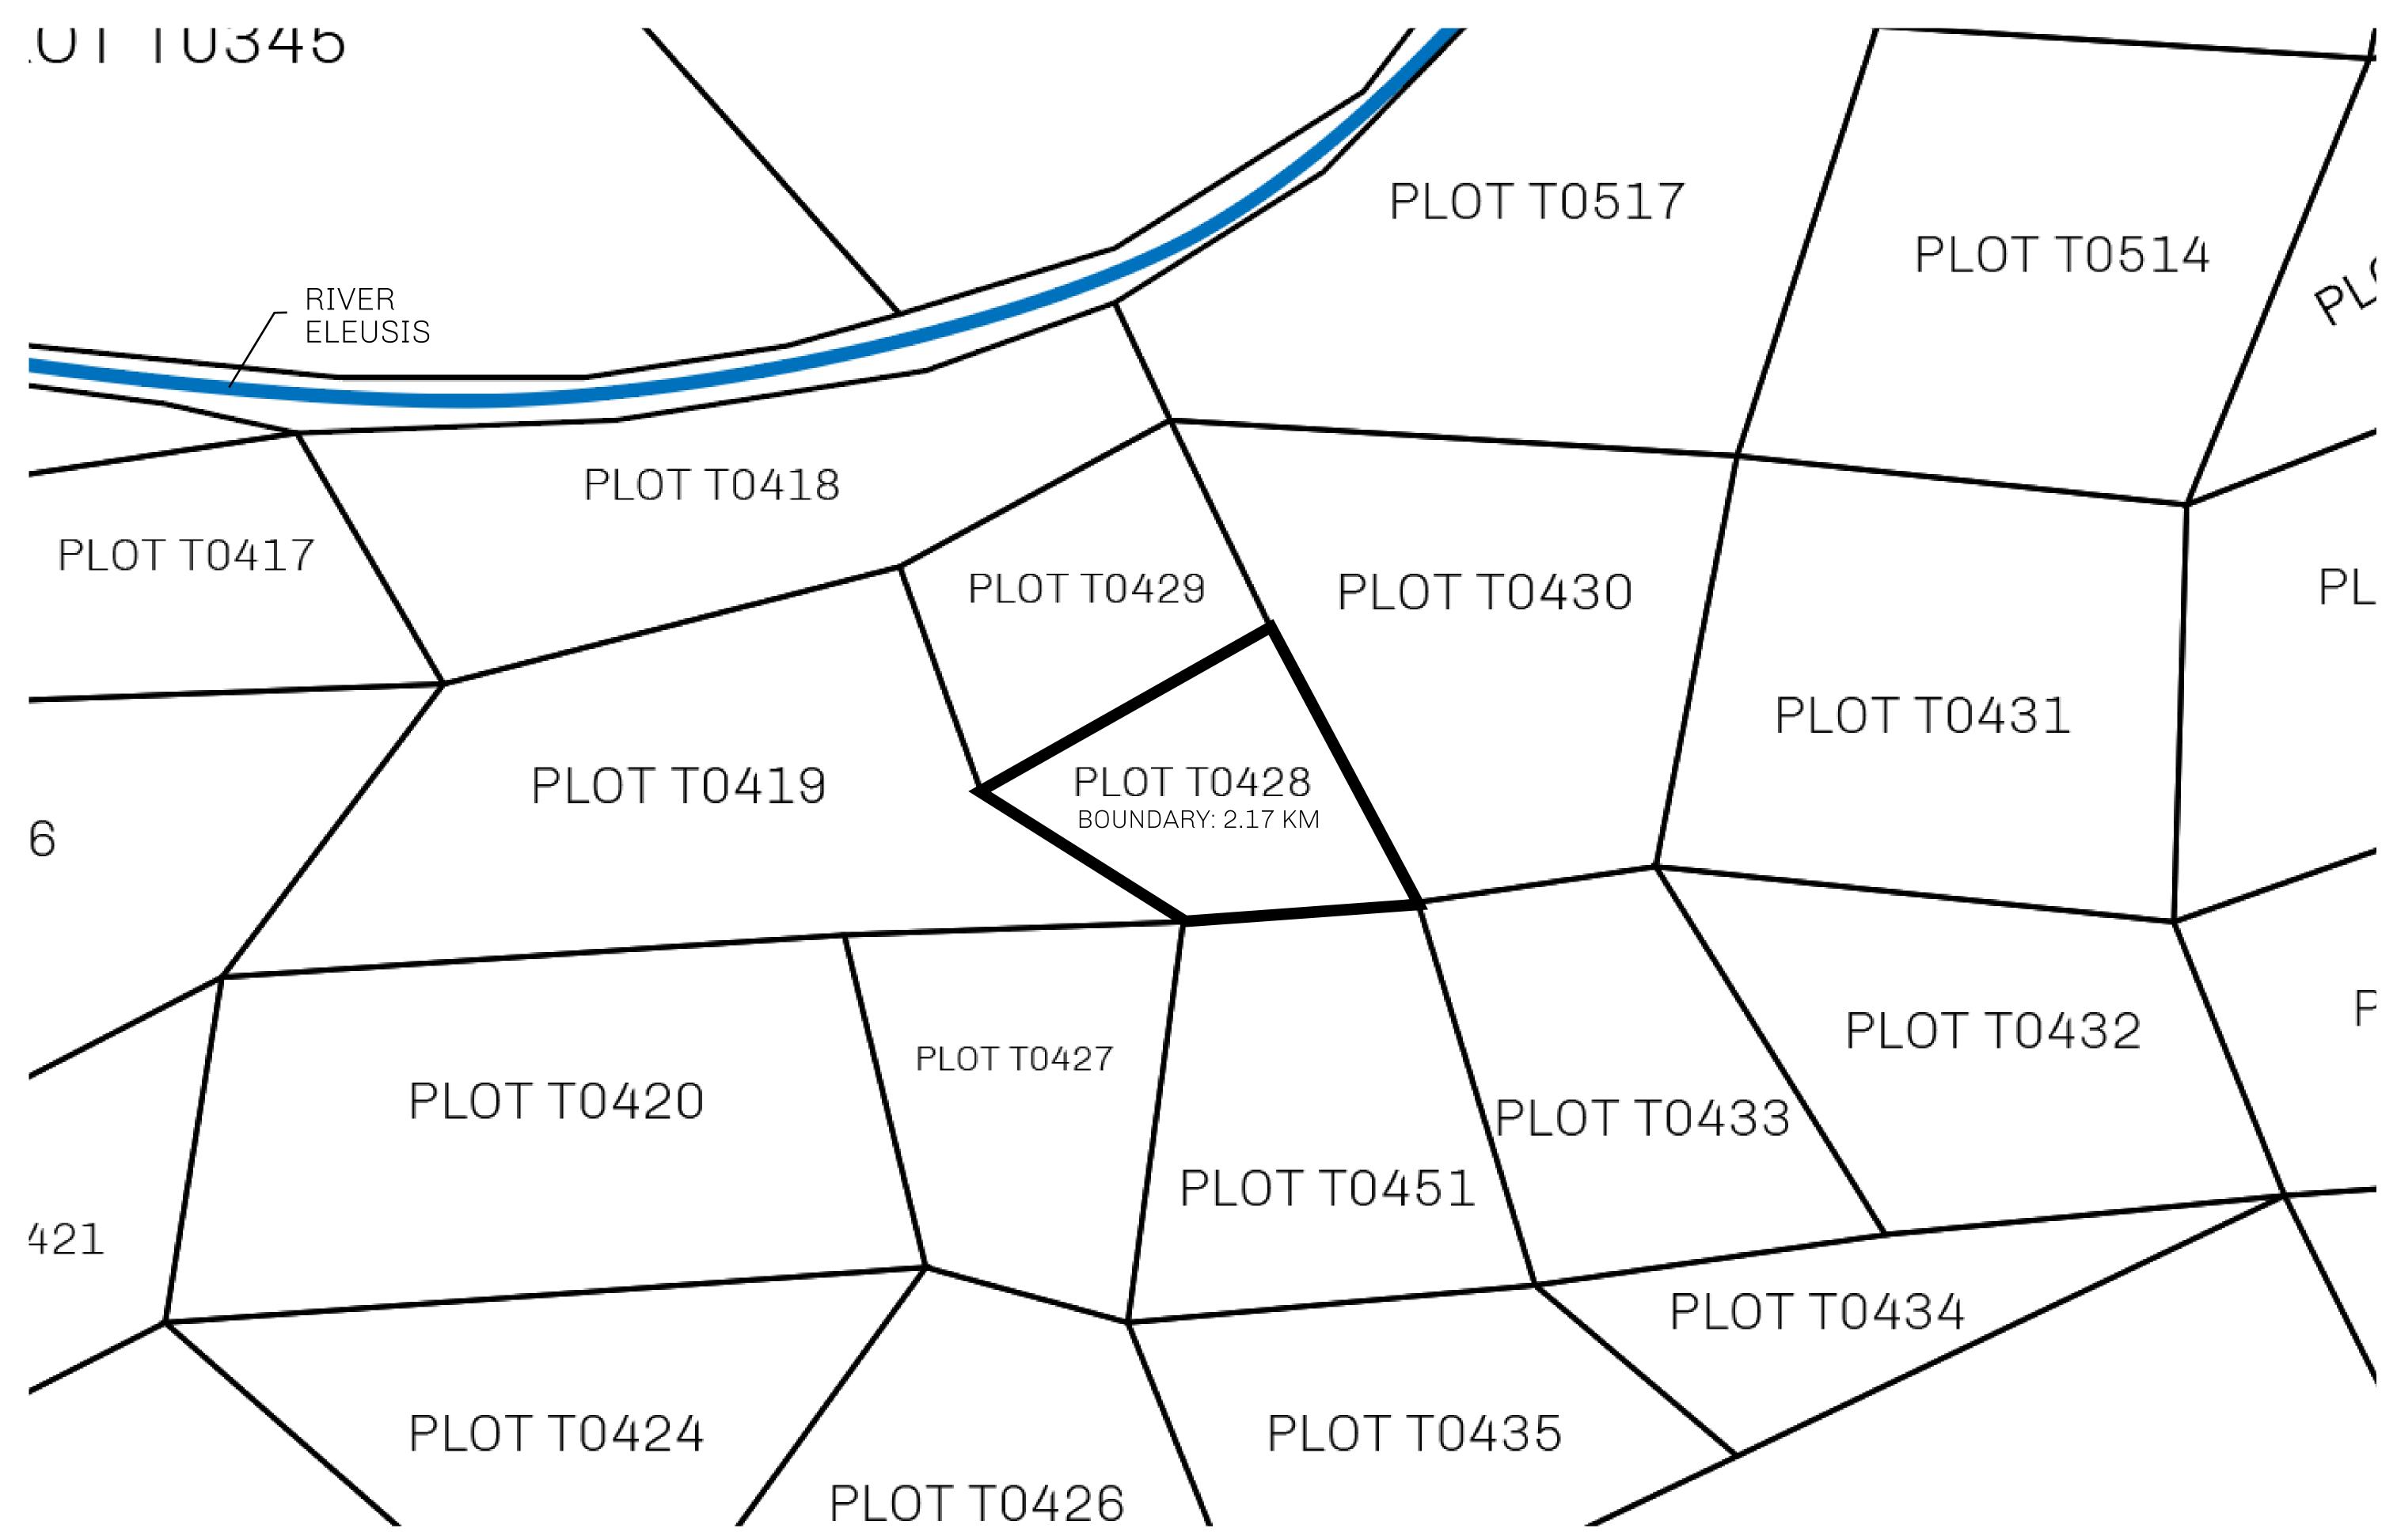

## H.M. LNFT Land Registry

T0428-221121

TITLE NUMBER

TERRITORIO LTT ST

ISSUED 22 November 2021

SCALE **1/50000** 

OWNER ENTITLEMENT

ADMINISTRATIVE AREA