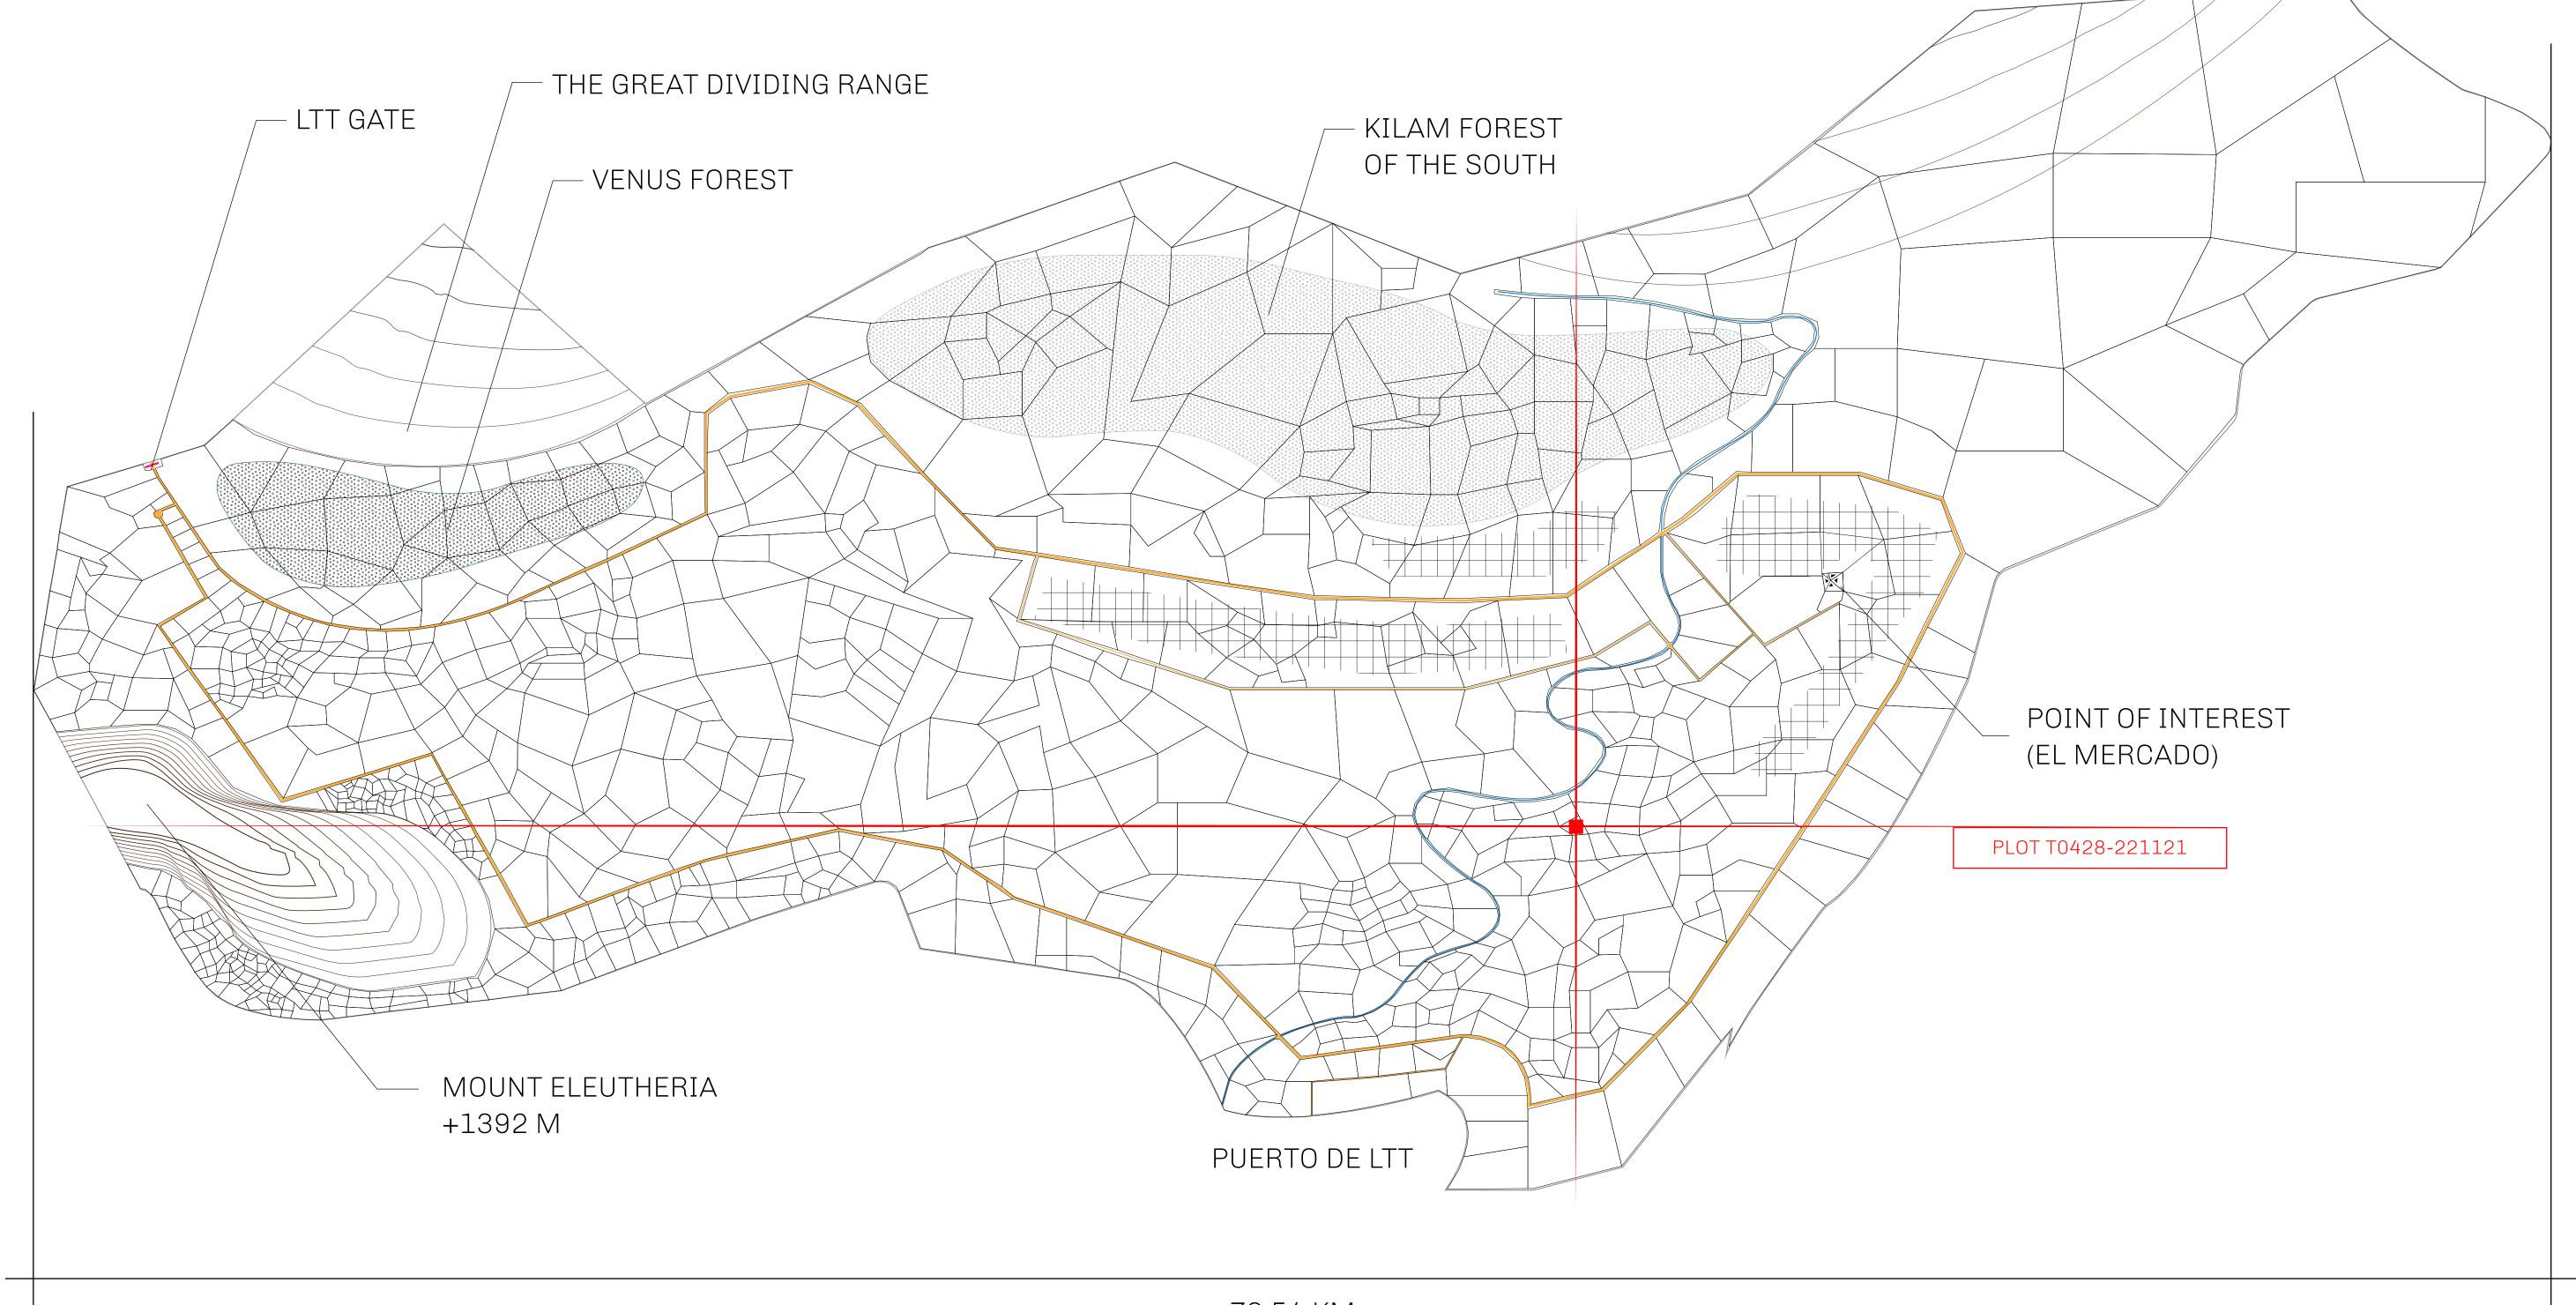

## THE SPANISH ARMADA

The most flamboyant of all of the states, this Spanish-speaking territory houses a clash of cultures. From the LTT trades in the El Mercado district to the solicitations for invites to the Great Empire, and even the traveling Caravans, it is a transient place; people are always on the move on the way to the Great Empire or a trek through the Dividing Range to the Royaume De Satoshi. Commerce uses derivations of LTT such as LTTE, LTTB, and LTTC.

## GEOGRAPHY

COASTLINE
BORDERS
HIGHEST POINT
LOWEST POINT
PLOTS
SCALE

193.03 KM (119.94 MILES)
OCEAN, THE GREAT EMPIRE
MT ELEUTHERIA +1392 M
PUERTO DE LTT 0 M
1045

1:50000