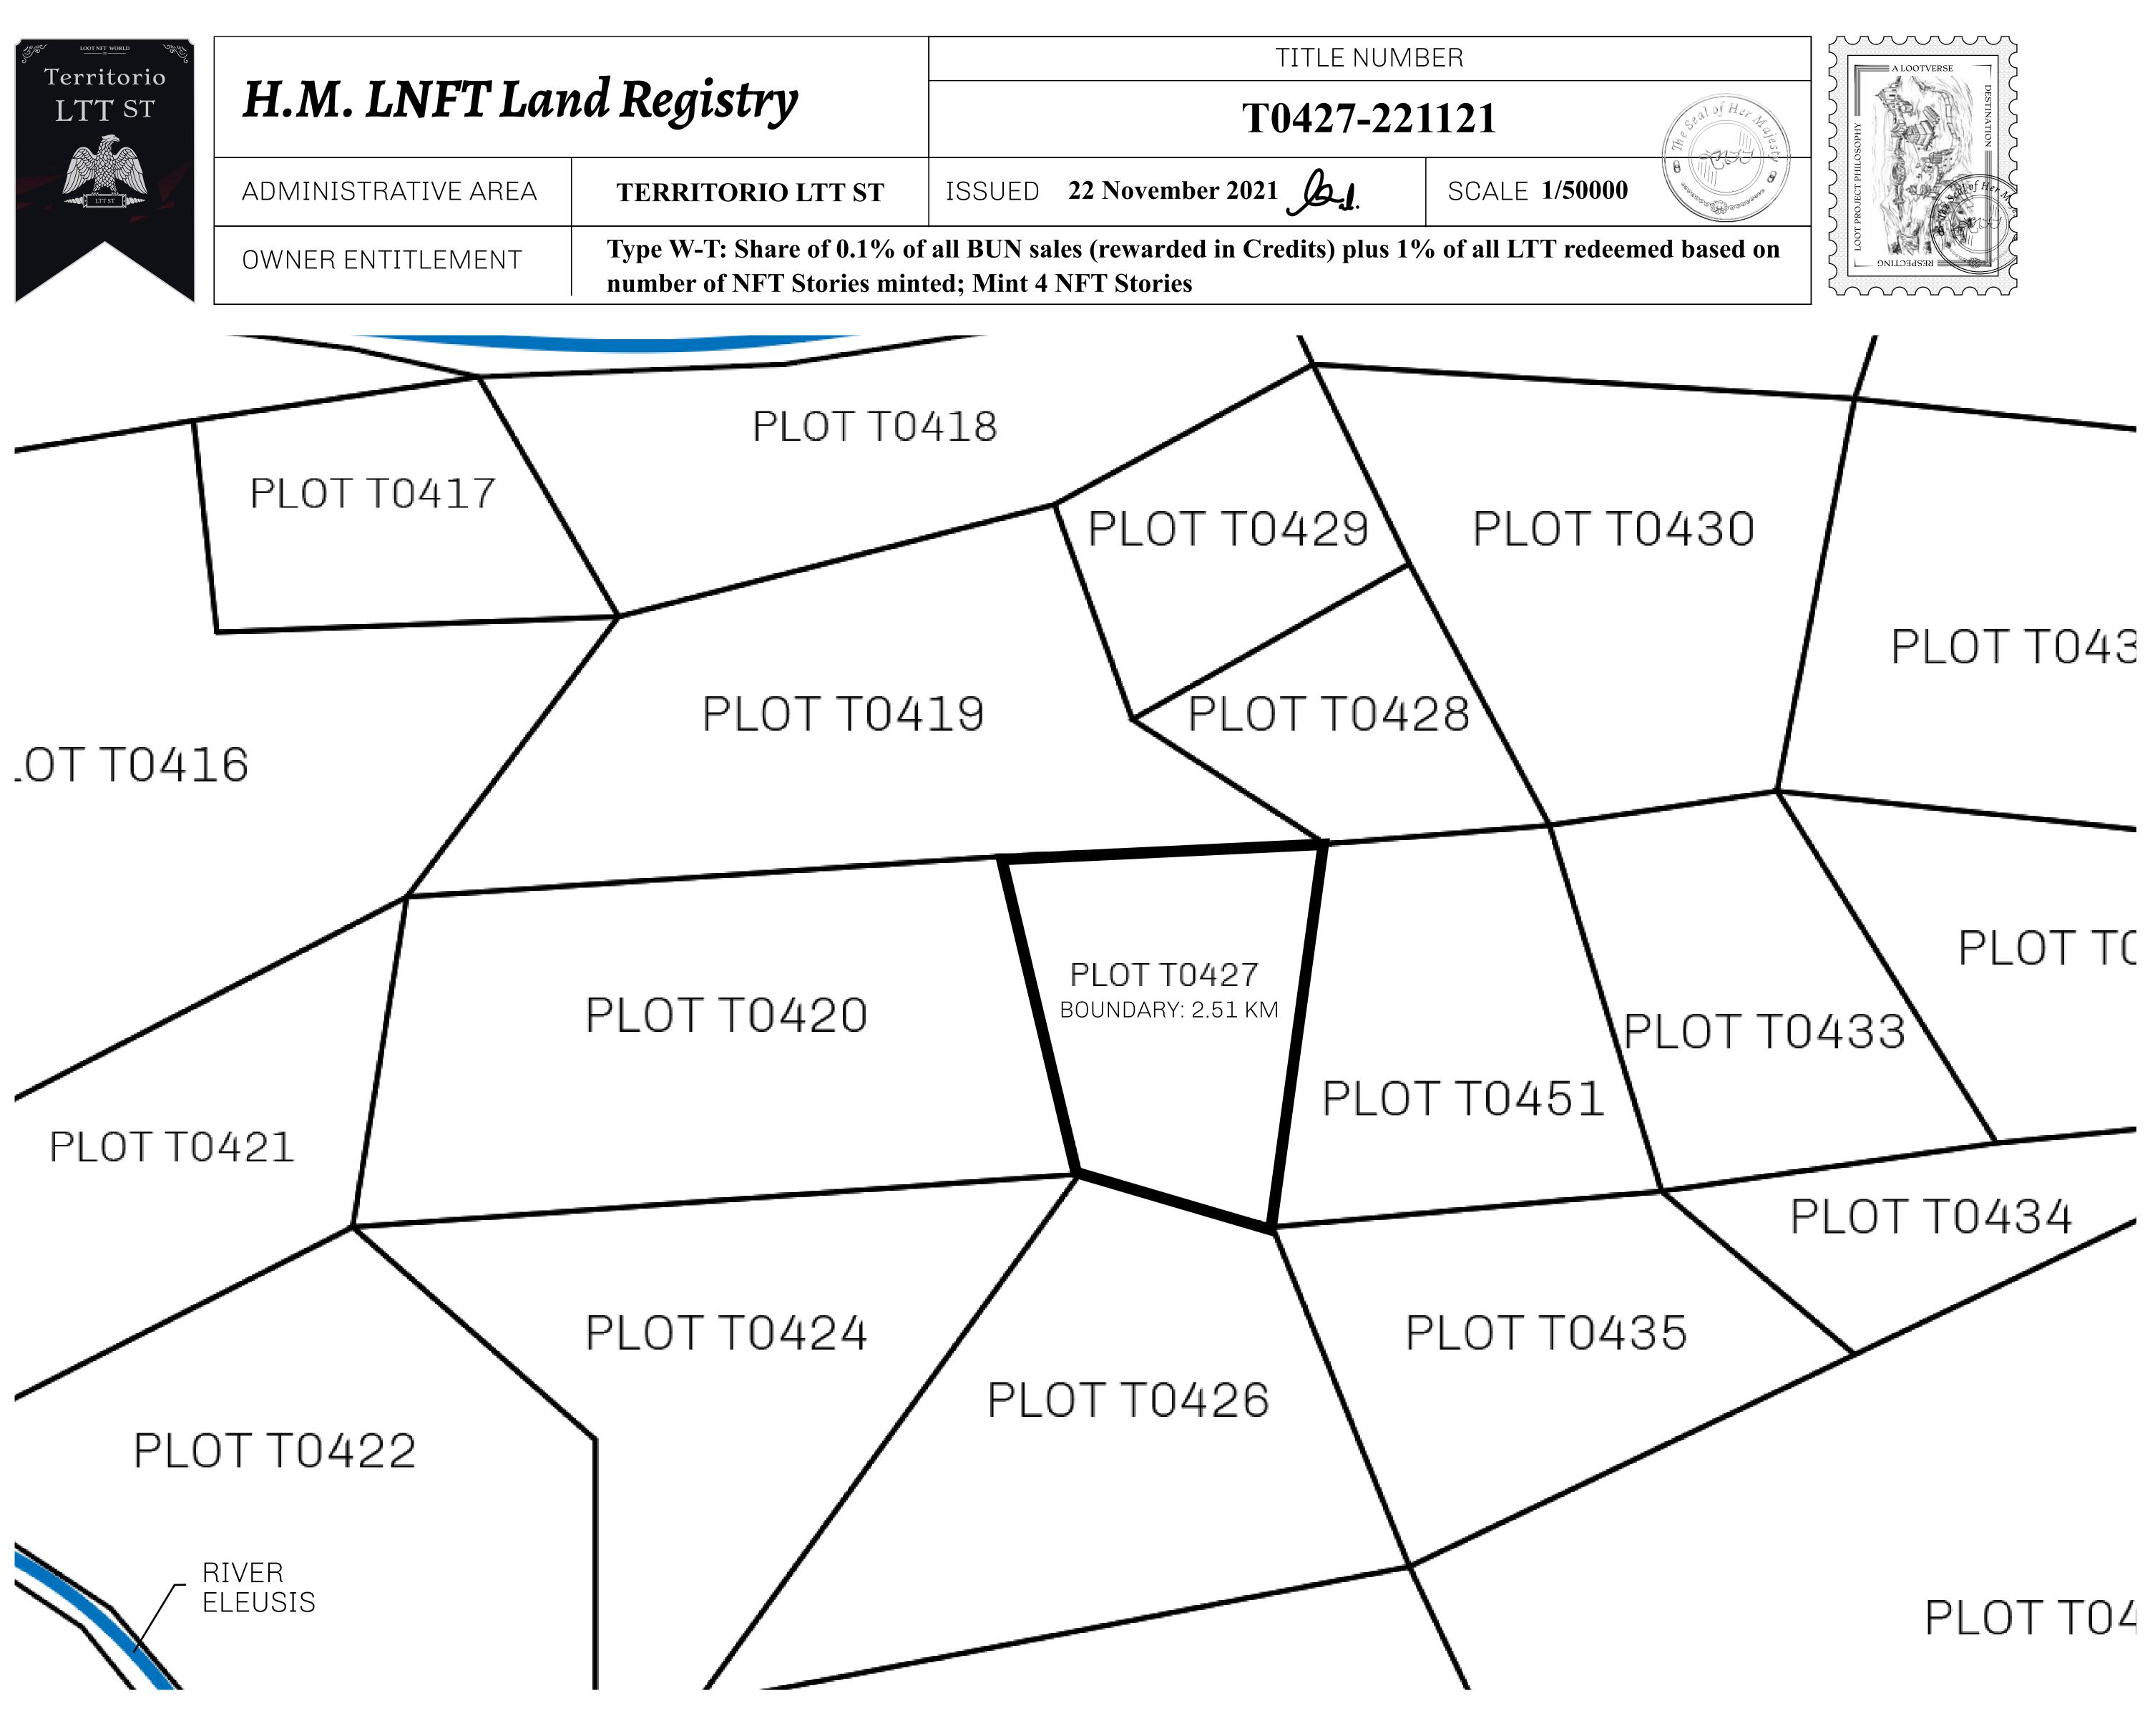

## GEOGRAPHY

COASTLINE BORDERS HIGHEST POINT LOWEST POINT PLOTS SCALE

193.03 KM (119.94 MILES) OCEAN, THE GREAT EMPIRE MT ELEUTHERIA +1392 M PUERTO DE LTT O M 1045 1:50000

73.54 KM