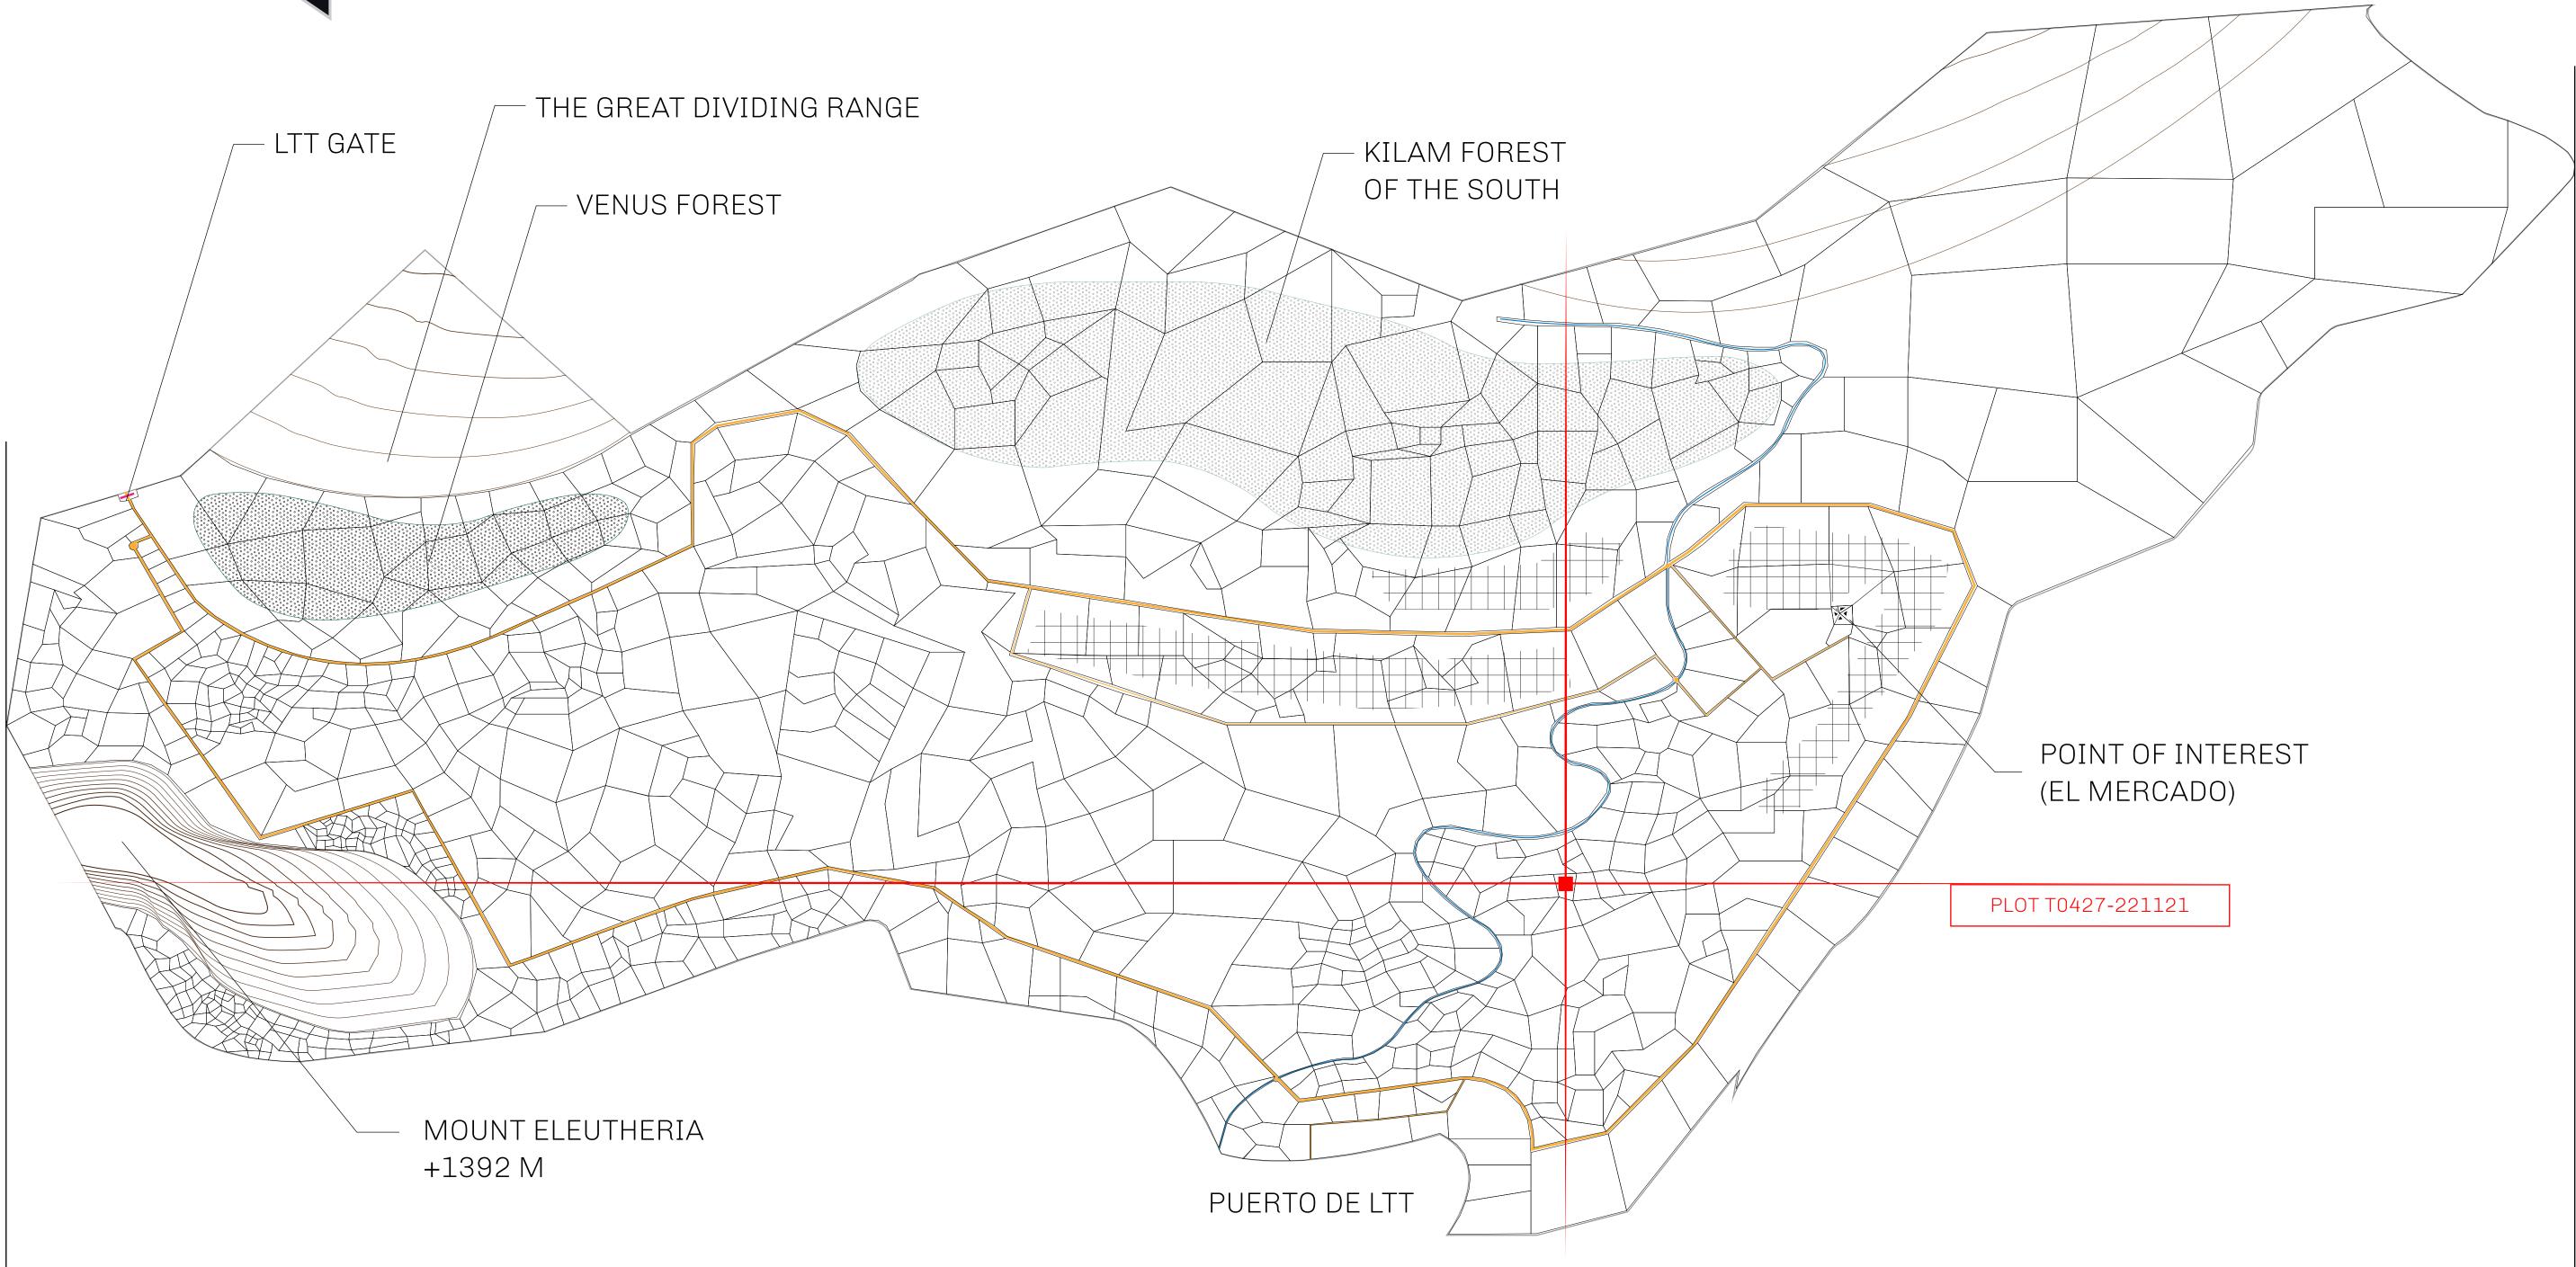

## THE SPANISH ARMADA

The most flamboyant of all of the states, this Spanish-speaking territory houses a clash of cultures. From the LTT trades in the El Mercado district to the solicitations for invites to the Great Empire, and even the traveling Caravans, it is a transient place; people are always on the move on the way to the Great Empire or a trek through the Dividing Range to the Royaume De Satoshi. Commerce uses derivations of LTT such as LTTE, LTTB, and LTTC.

## GEOGRAPHY

COASTLINE BORDERS HIGHEST POINT LOWEST POINT PLOTS SCALE

193.03 KM (119.94 MILES) OCEAN, THE GREAT EMPIRE MT ELEUTHERIA +1392 M PUERTO DE LTT O M 1045 1:50000

73.54 KM