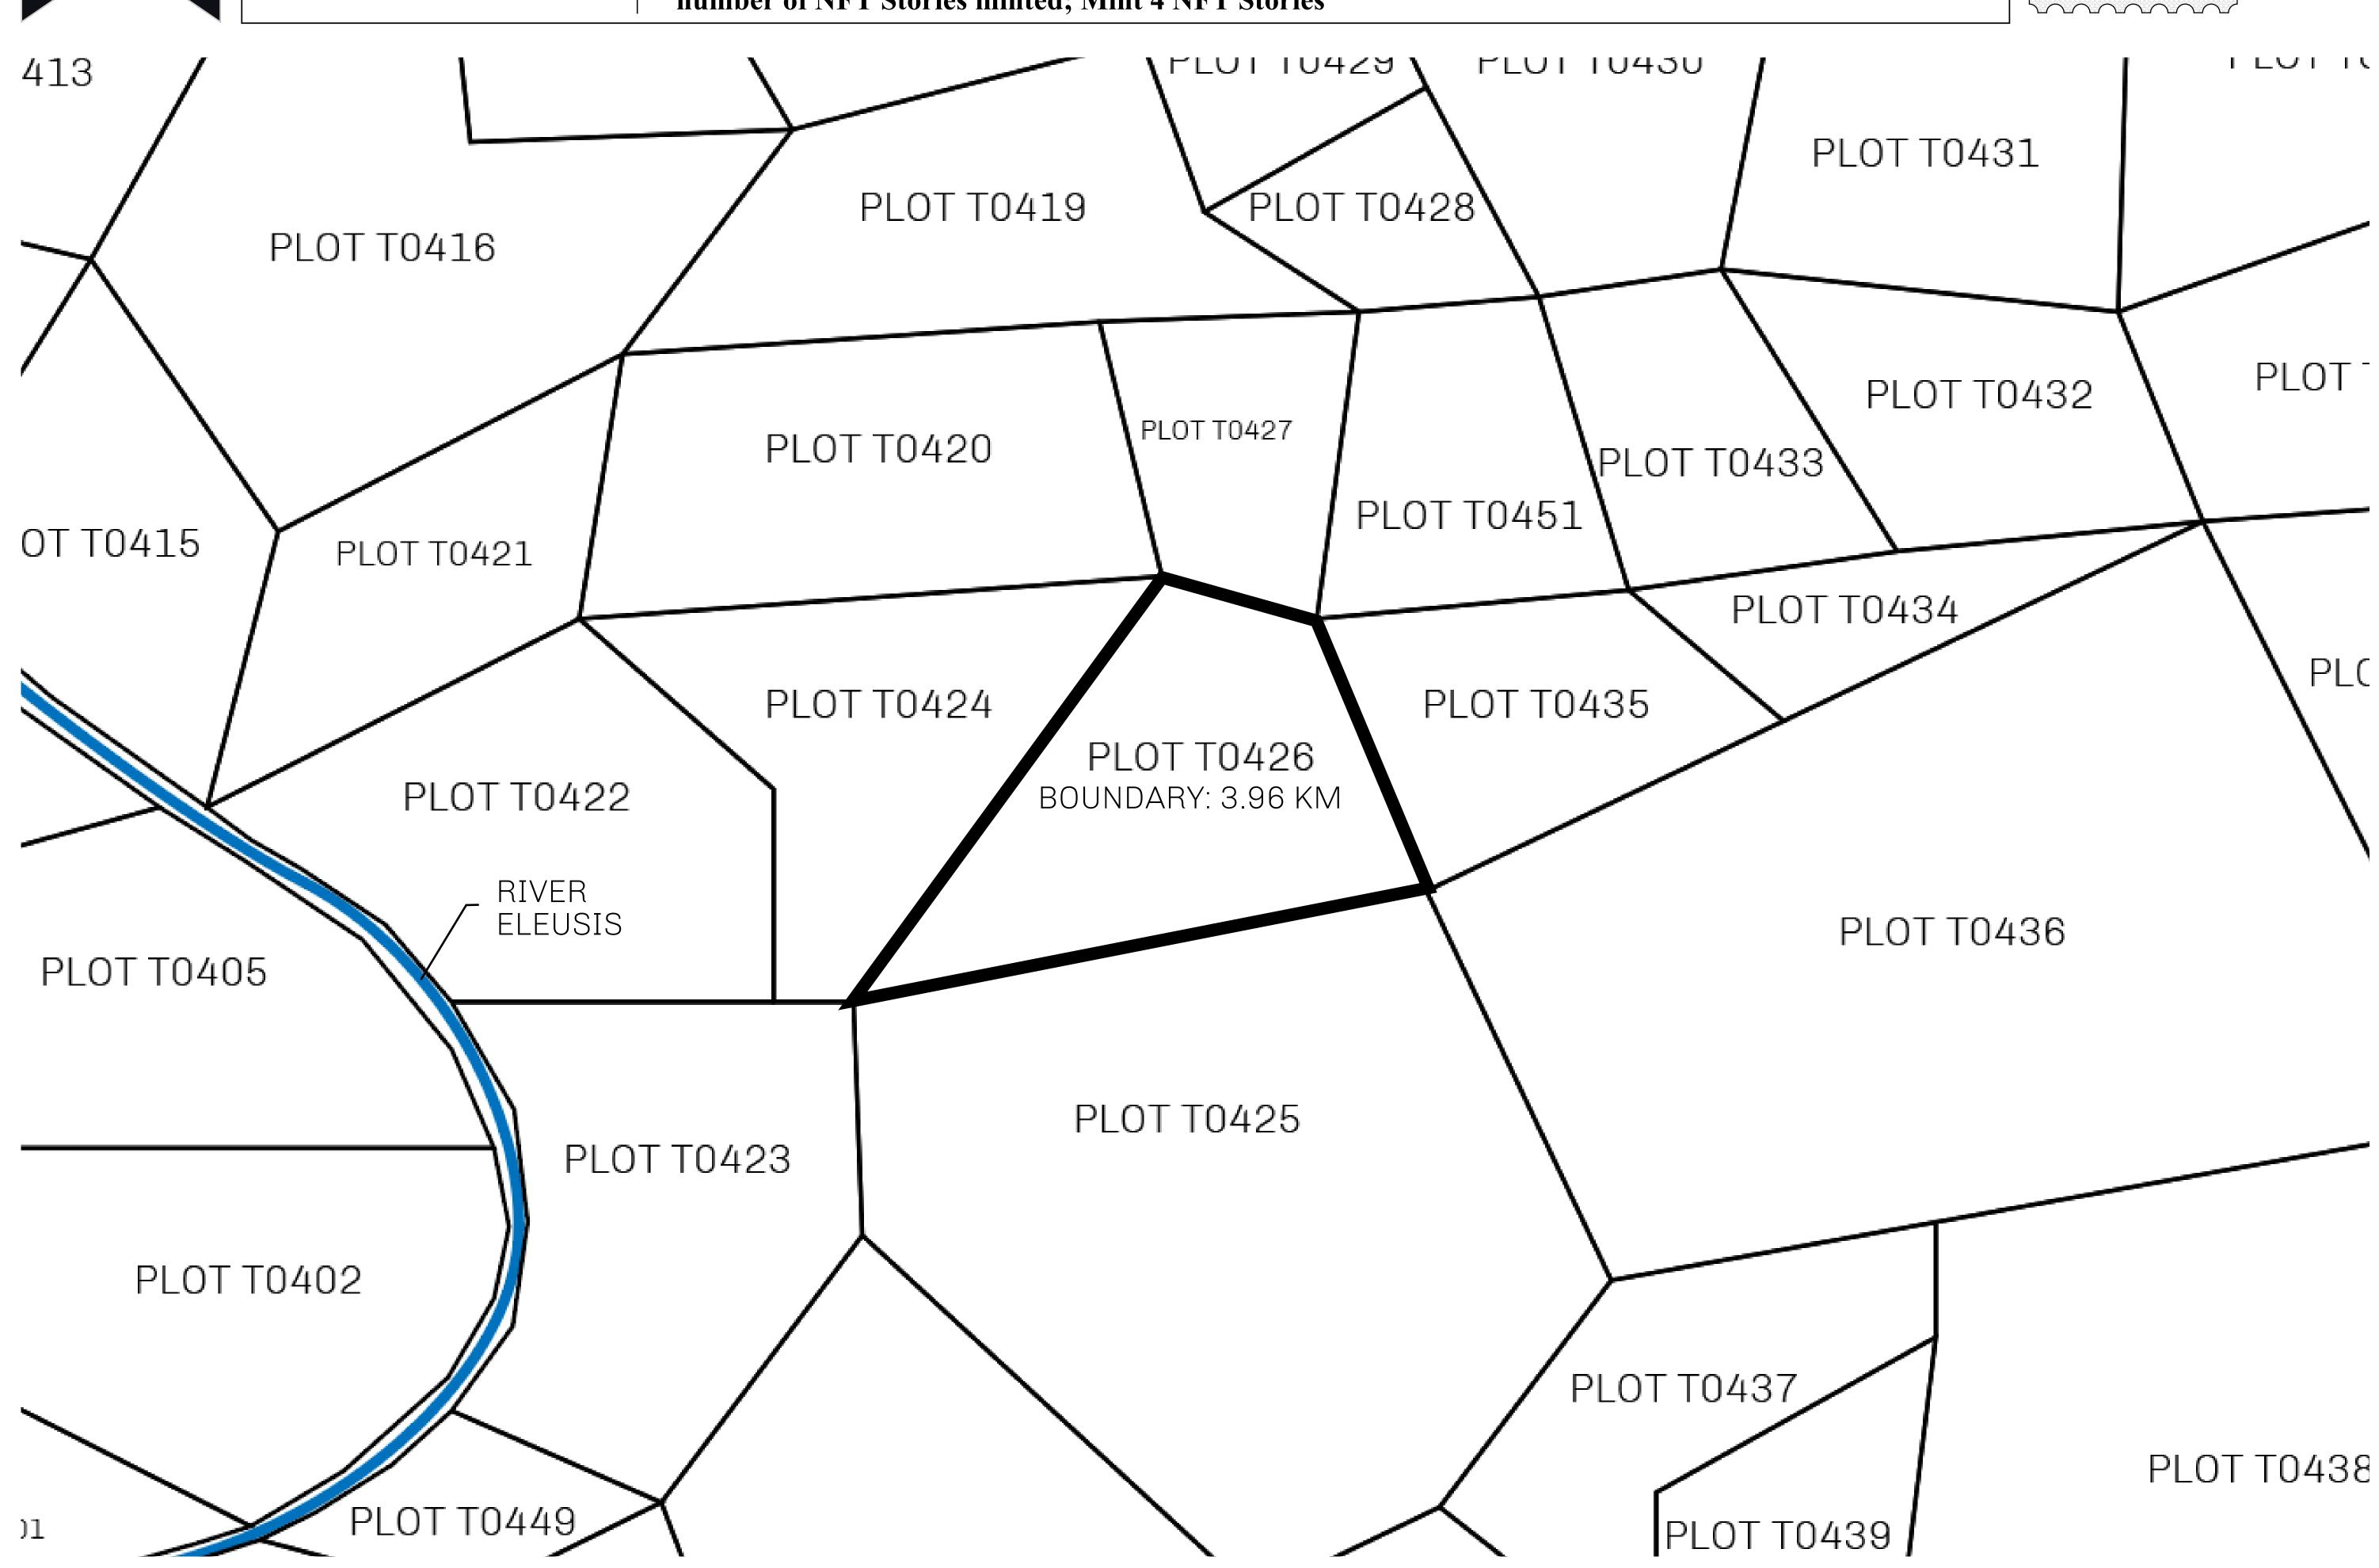

## H.M. LNFT Land Registry

T0426-221121

TITLE NUMBER

TERRITORIO LTT ST

ISSUED 22 November 2021

SCALE **1/50000** 

OWNER ENTITLEMENT

ADMINISTRATIVE AREA