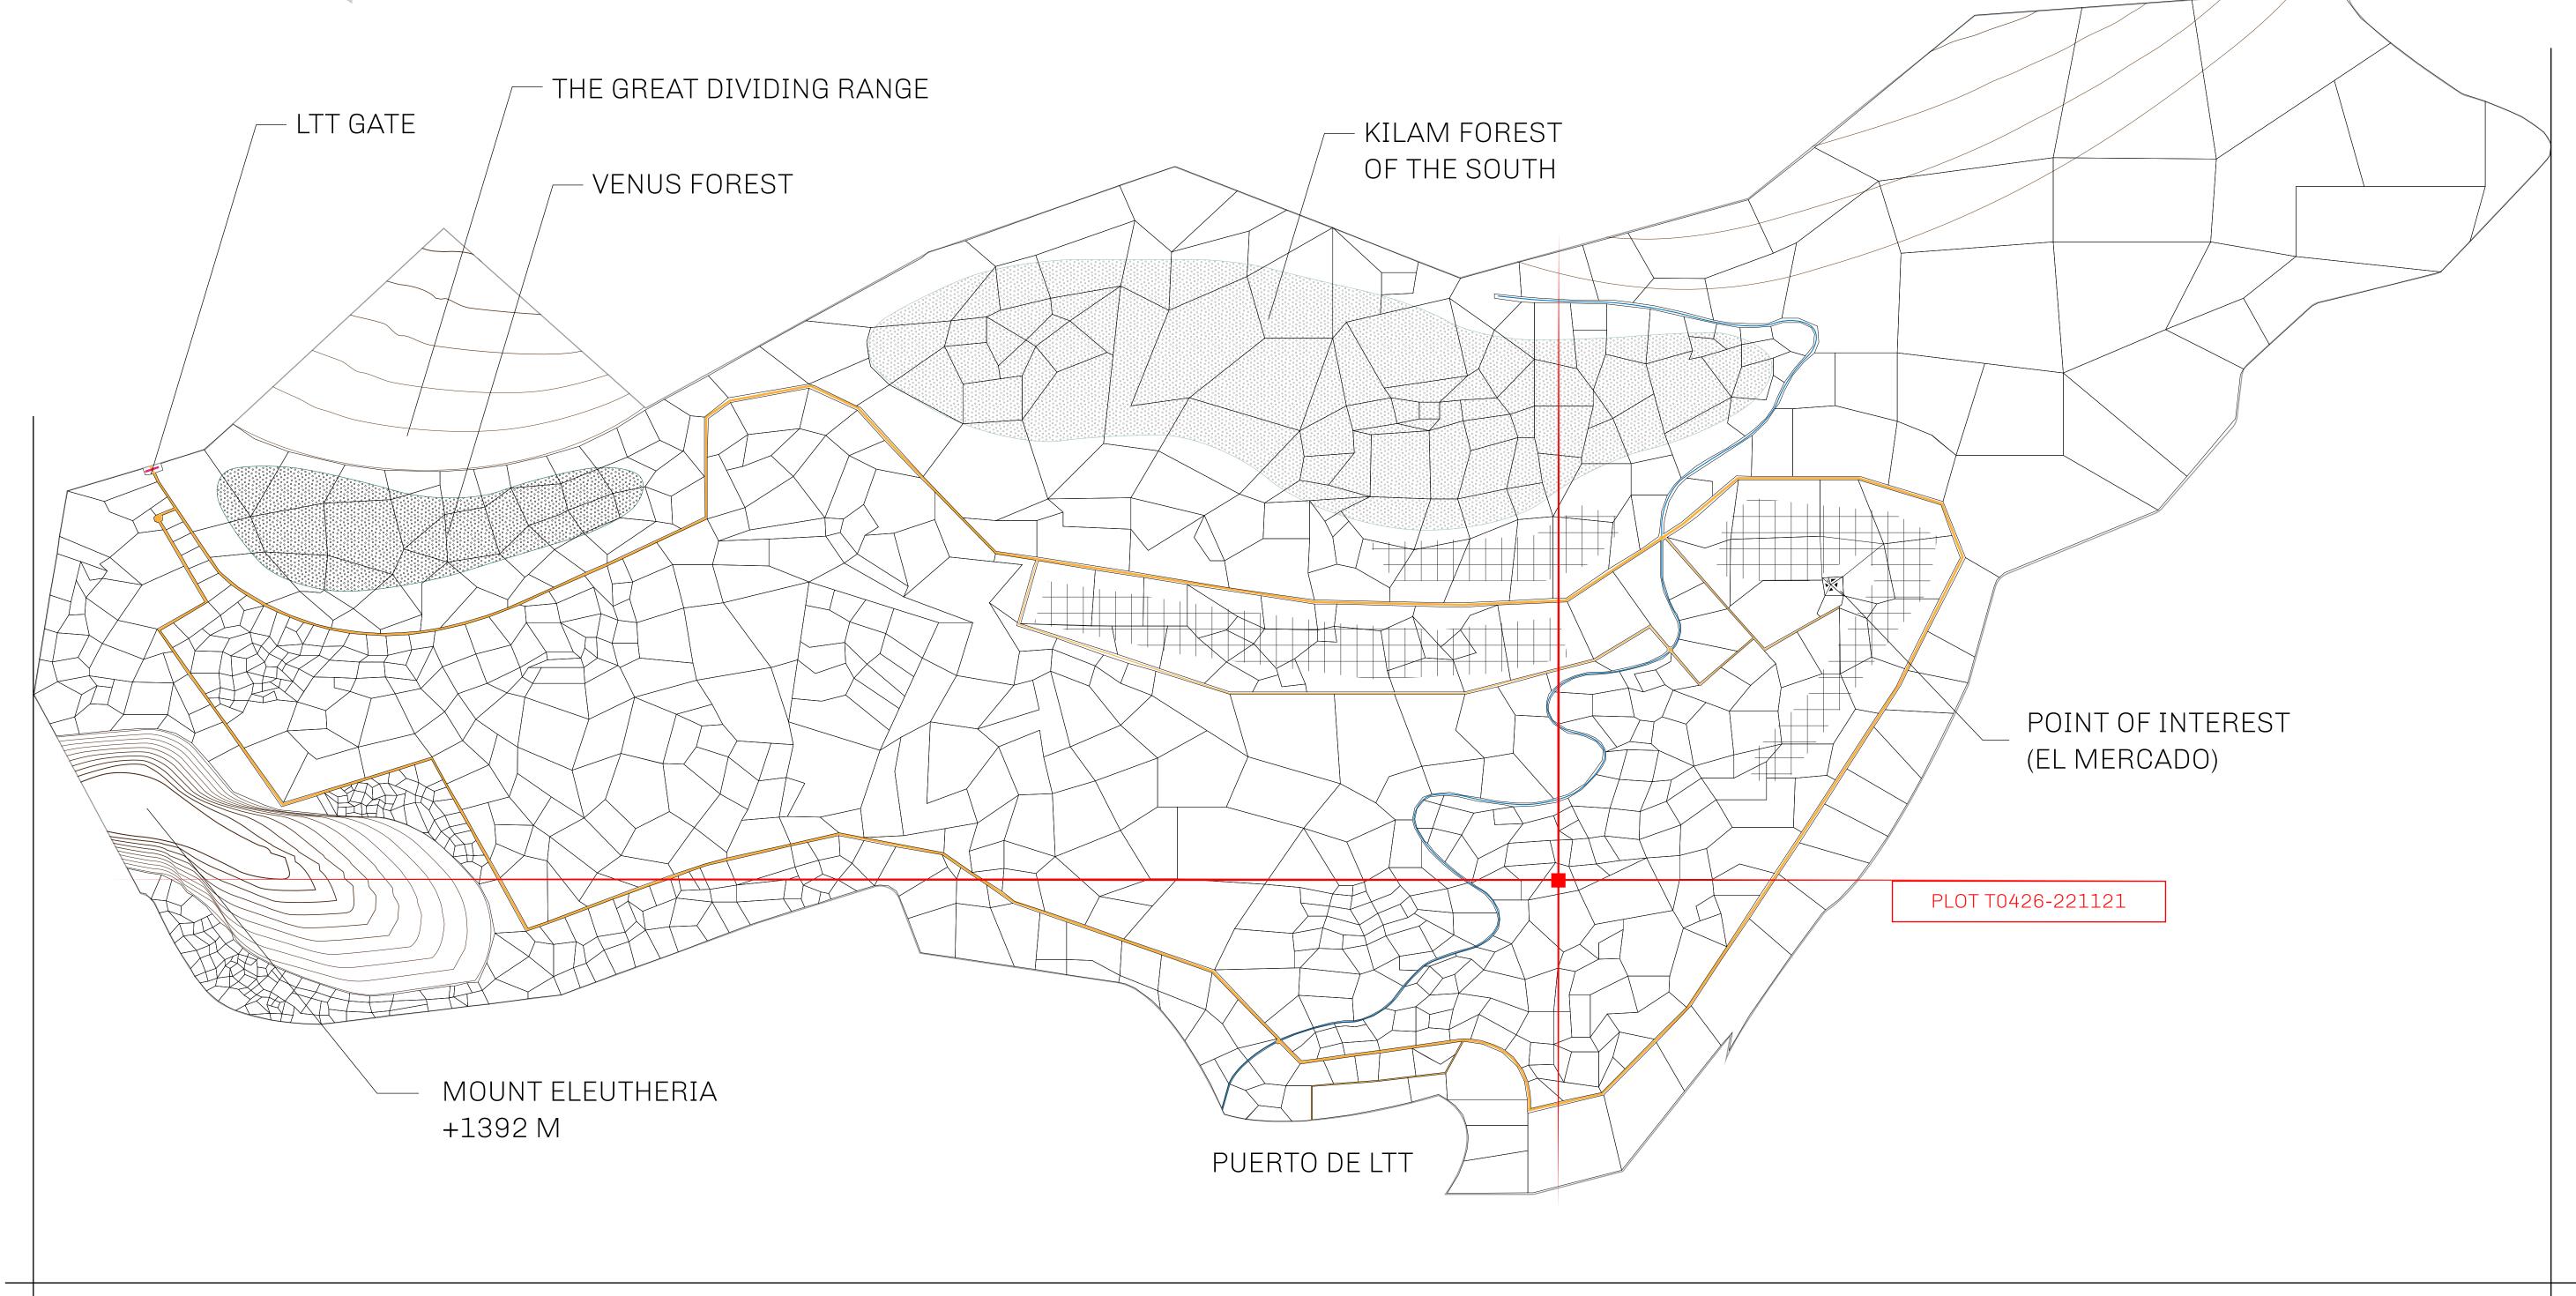

## THE SPANISH ARMADA

The most flamboyant of all of the states, this Spanish-speaking territory houses a clash of cultures. From the LTT trades in the El Mercado district to the solicitations for invites to the Great Empire, and even the traveling Caravans, it is a transient place; people are always on the move on the way to the Great Empire or a trek through the Dividing Range to the Royaume De Satoshi. Commerce uses derivations of LTT such as LTTE, LTTB, and LTTC.

## GEOGRAPHY

COASTLINE
BORDERS
HIGHEST POINT
LOWEST POINT
PLOTS
SCALE

193.03 KM (119.94 MILES)
OCEAN, THE GREAT EMPIRE
MT ELEUTHERIA +1392 M
PUERTO DE LTT 0 M

1045

1:50000