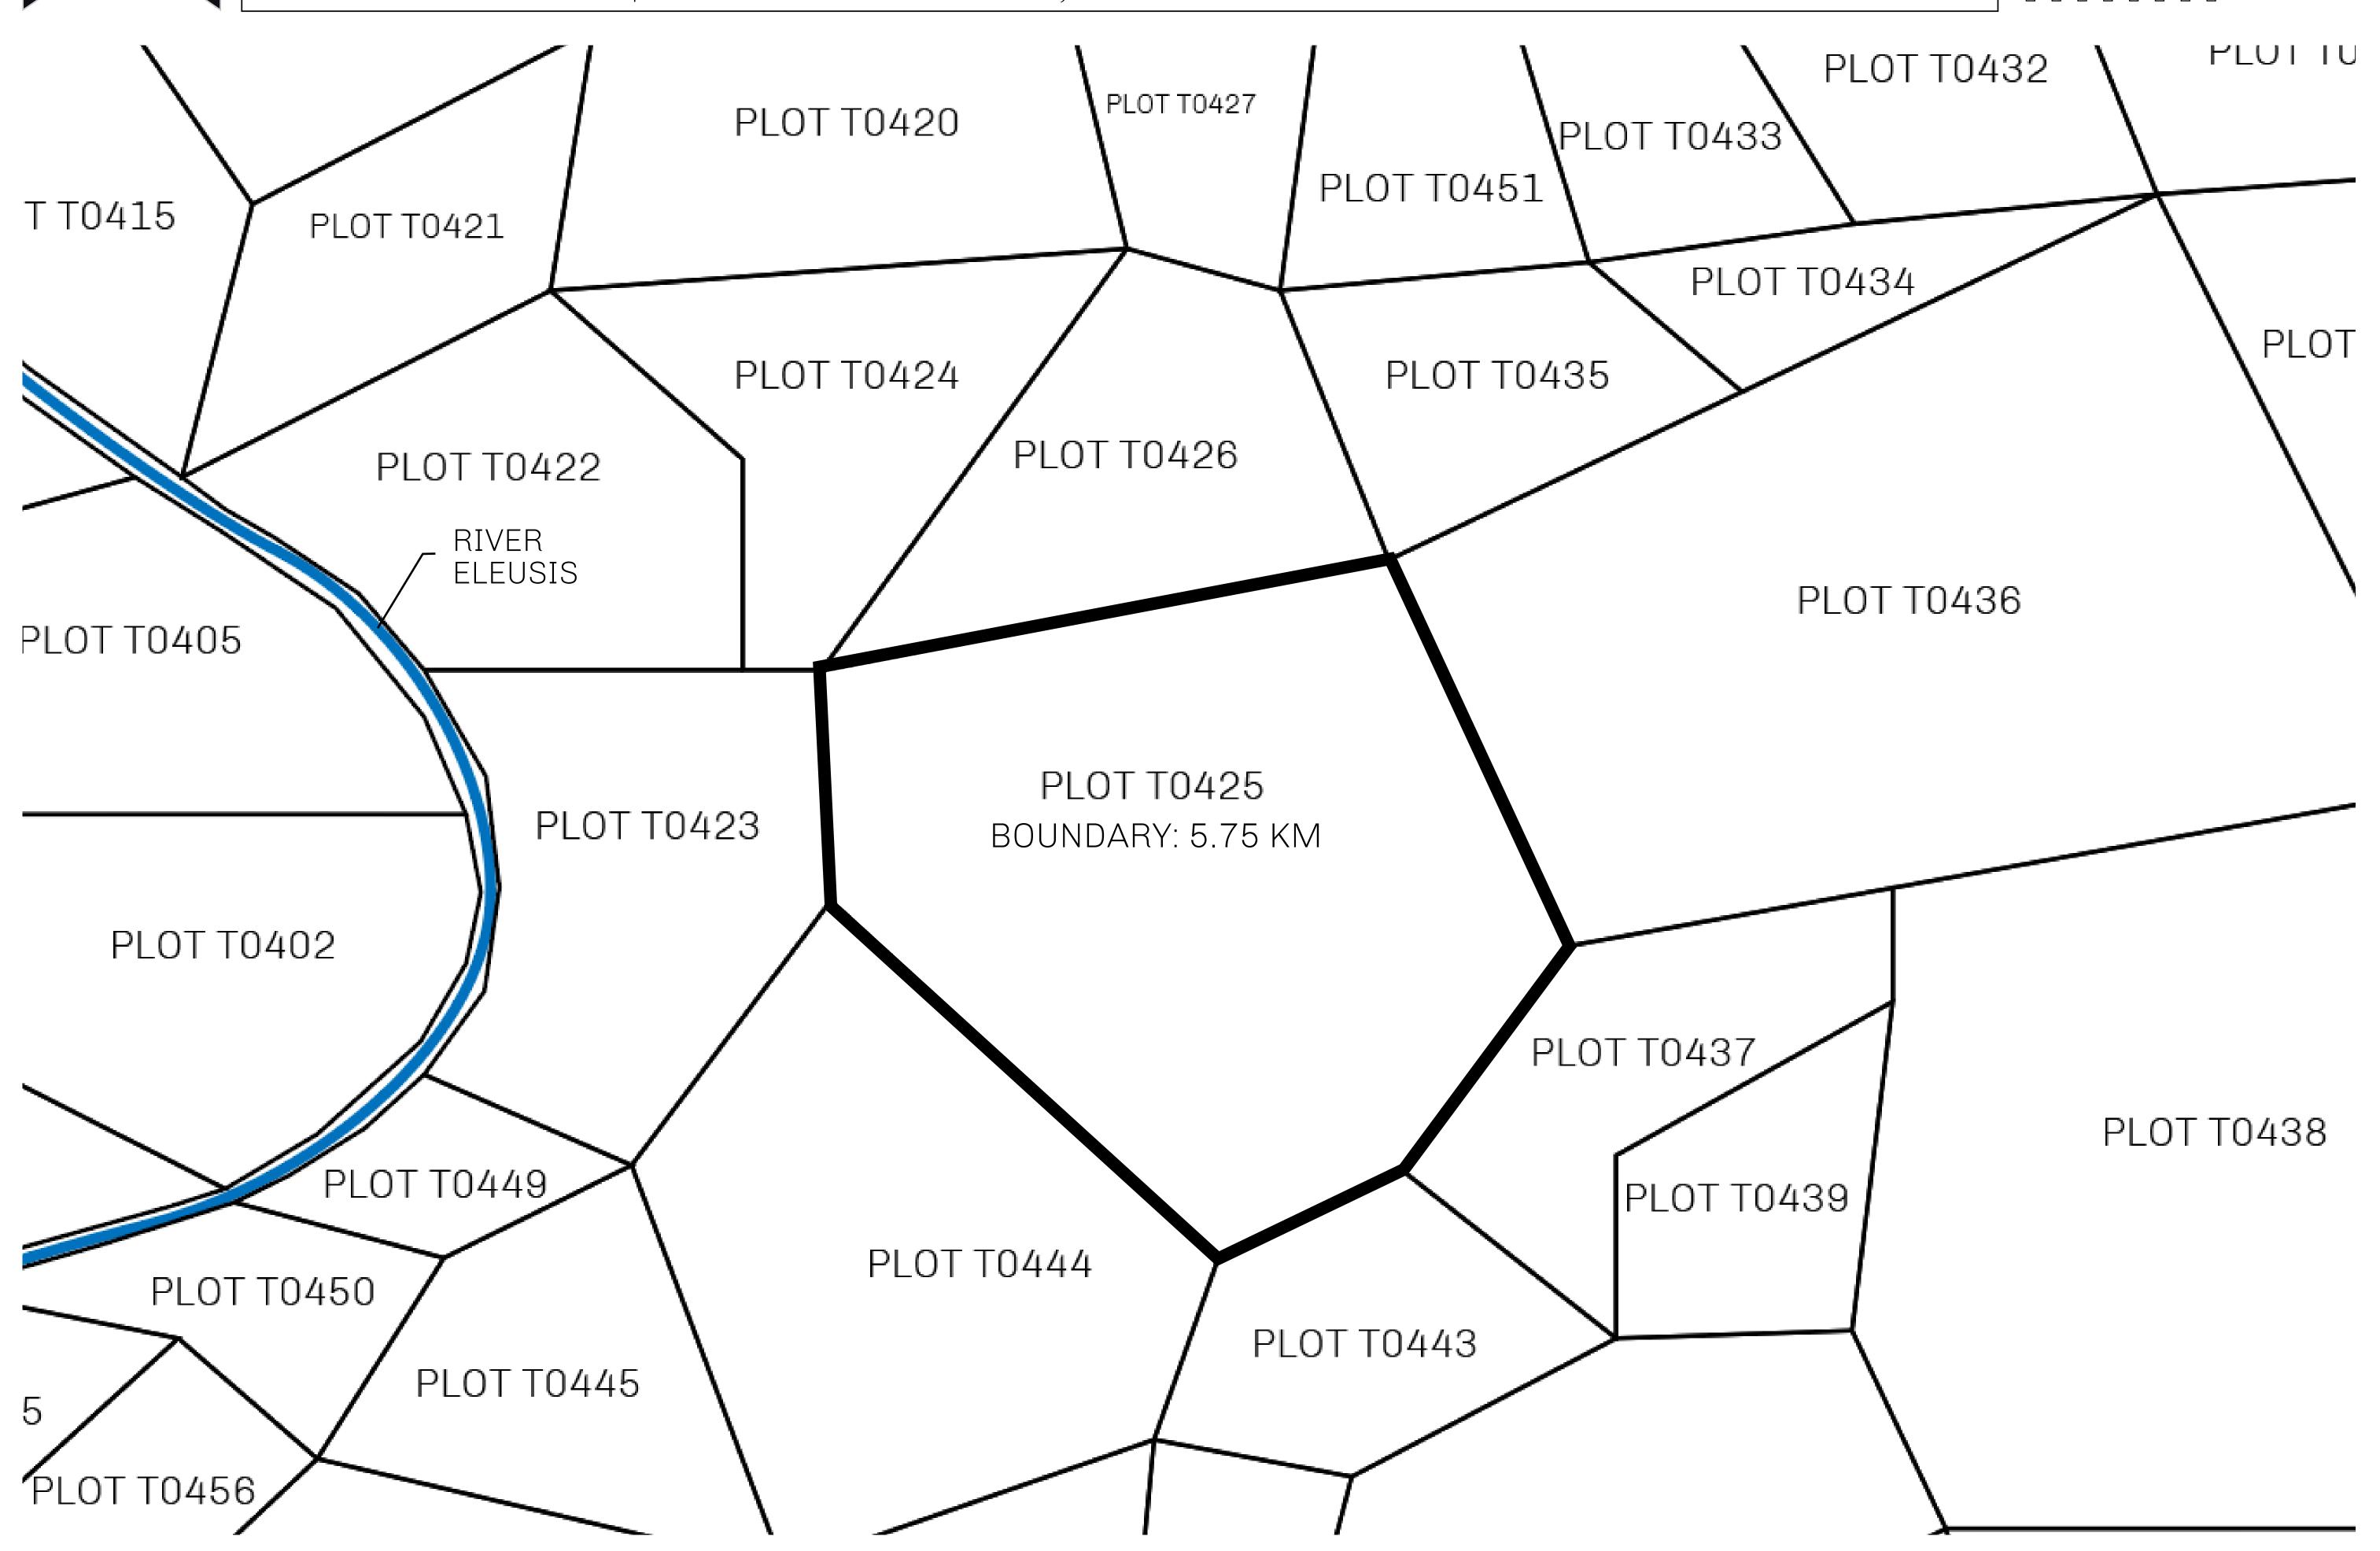

## H.M. LNFT Land Registry

T0425-221121

TITLE NUMBER

ADMINISTRATIVE AREA

TERRITORIO LTT ST

ISSUED 22 November 2021

SCALE **1/50000** 

Type W-T: Share of 0.1% of all BUN sales (rewarded in Credits) plus 1% of all LTT redeemed based on OWNER ENTITLEMENT number of NFT Stories minted; Mint 4 NFT Stories