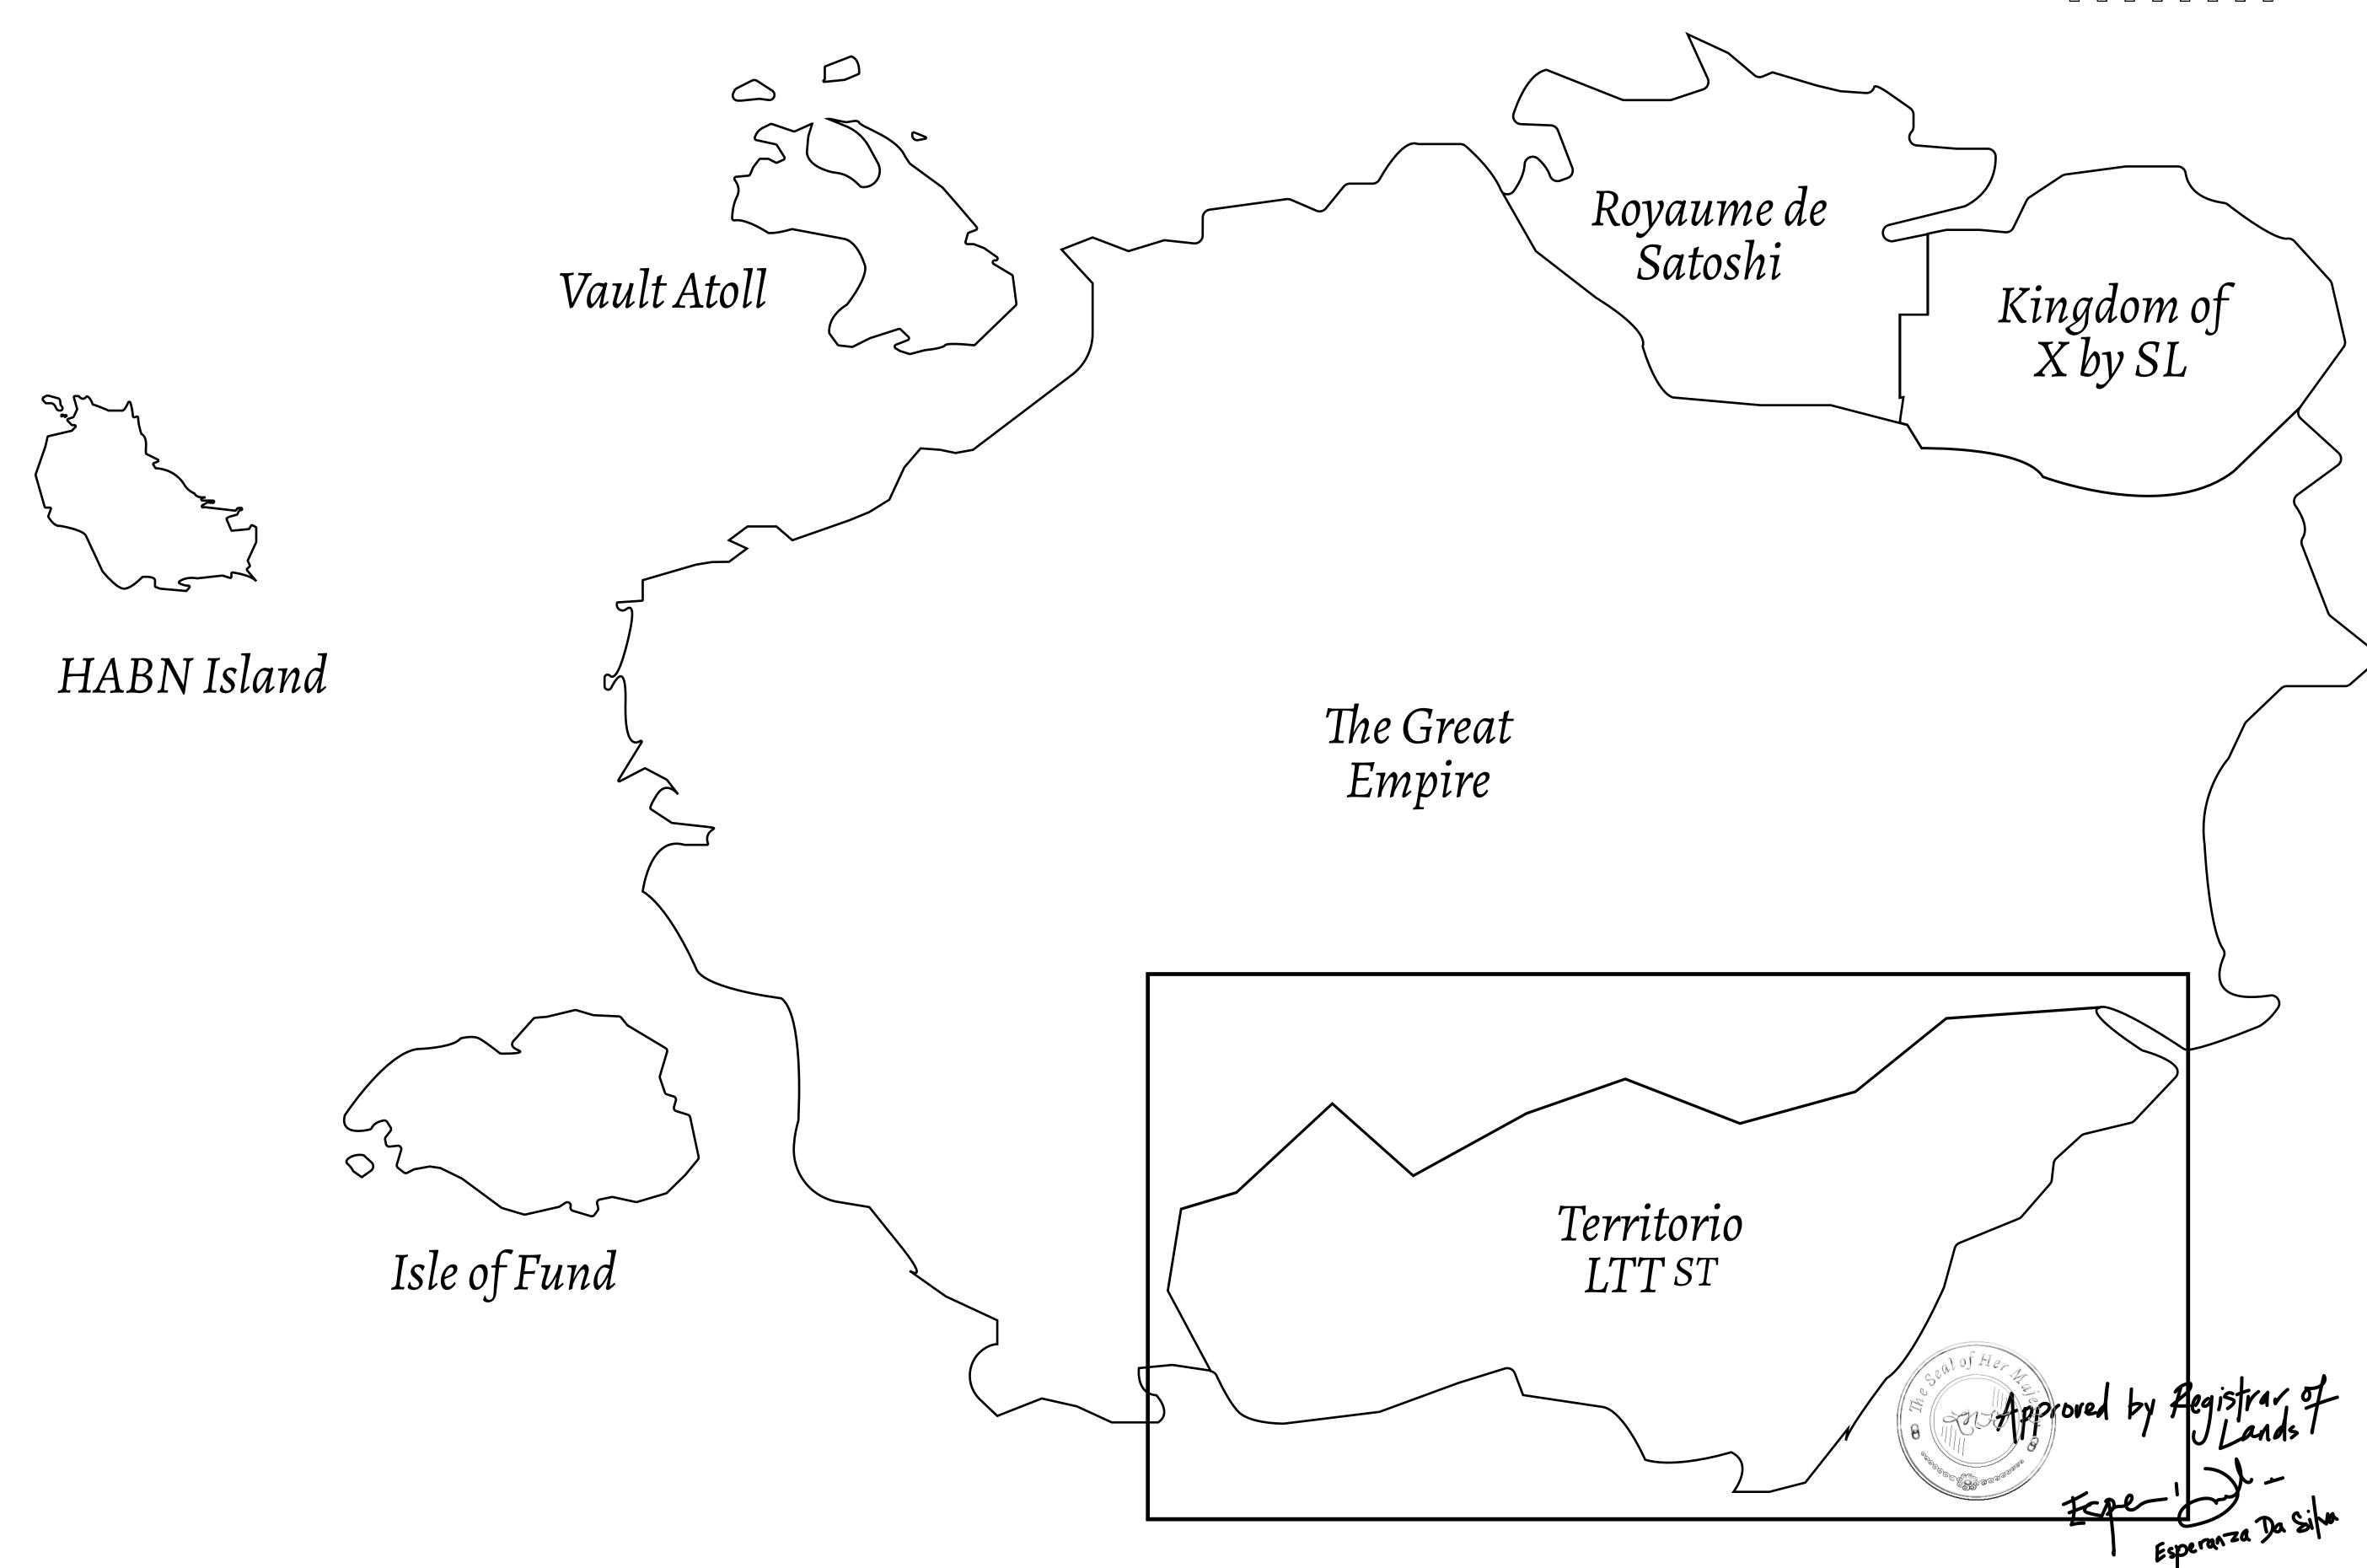

## GEOGRAPHY

COASTLINE
BORDERS
HIGHEST POINT
LOWEST POINT
PLOTS

193.03 KM (119.94 MILES)
OCEAN, THE GREAT EMPIRE
MT ELEUTHERIA +1392 M
PUERTO DE LTT 0 M

PLOTS 1045 SCALE 1:50000

## H.M. LNFT Land Registry

T0425-221121

TITLE NUMBER

ADMINISTRATIVE AREA

TERRITORIO LTT ST

ISSUED 22 November 2021

SCALE **1/50000** 

Type W-T: Share of 0.1% of all BUN sales (rewarded in Credits) plus 1% of all LTT redeemed based on OWNER ENTITLEMENT number of NFT Stories minted; Mint 4 NFT Stories