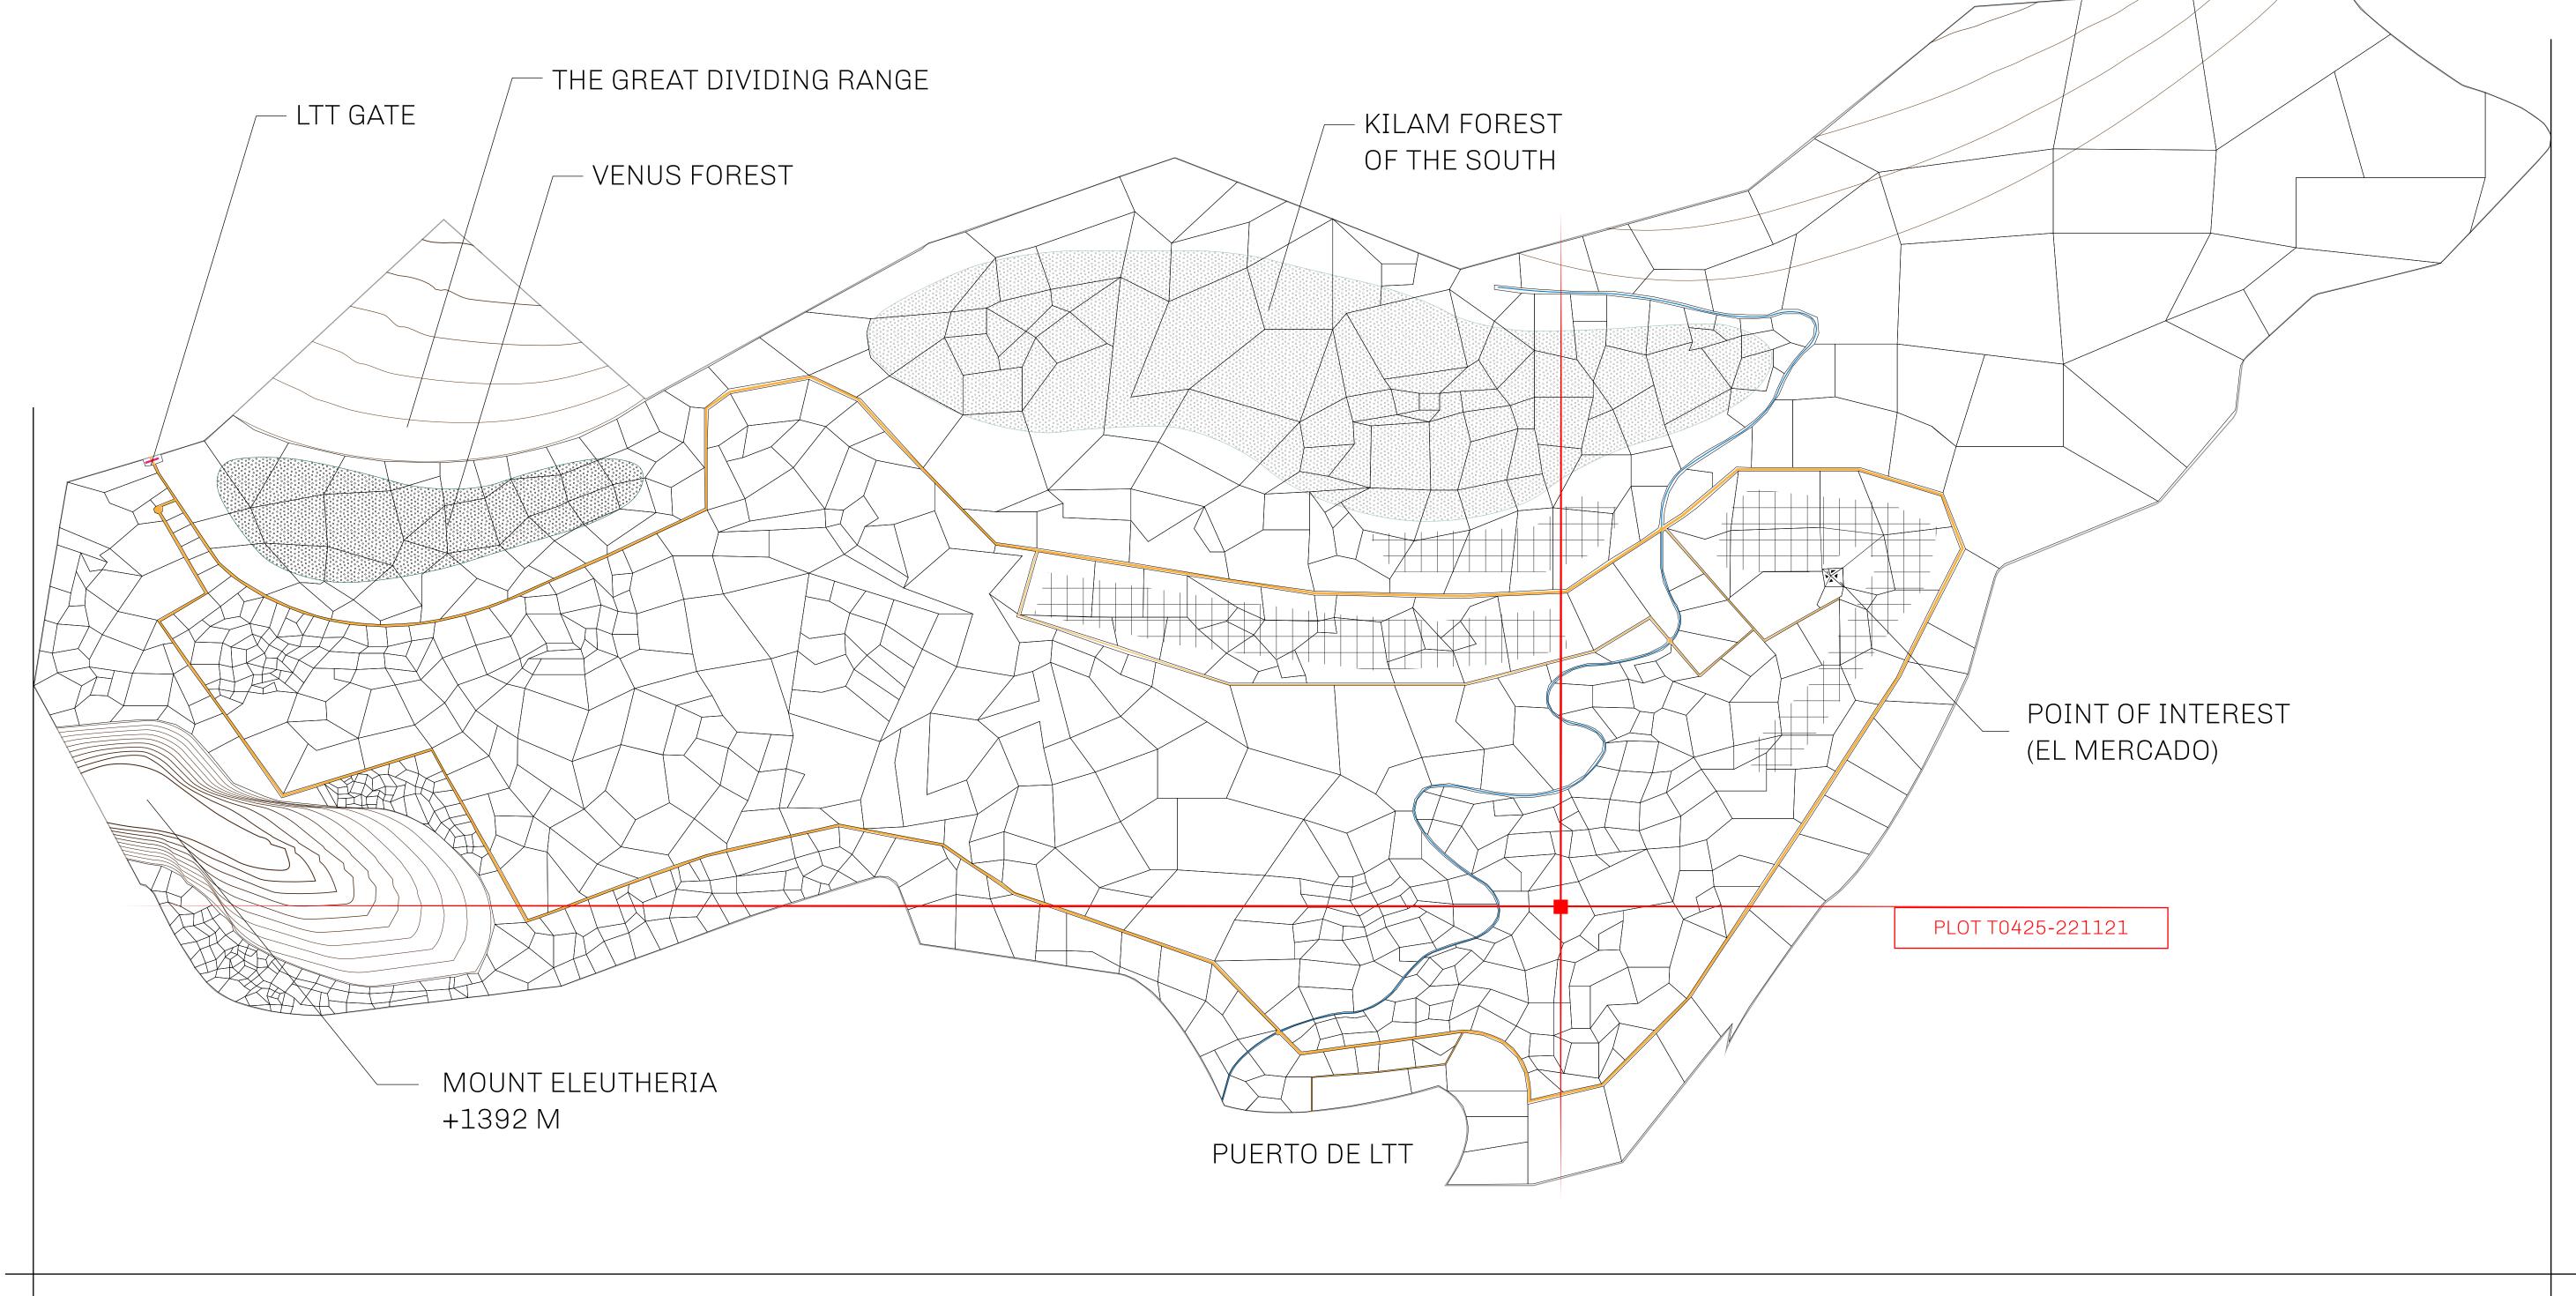

## THE SPANISH ARMADA

The most flamboyant of all of the states, this Spanish-speaking territory houses a clash of cultures. From the LTT trades in the El Mercado district to the solicitations for invites to the Great Empire, and even the traveling Caravans, it is a transient place; people are always on the move on the way to the Great Empire or a trek through the Dividing Range to the Royaume De Satoshi. Commerce uses derivations of LTT such as LTTE, LTTB, and LTTC.

## GEOGRAPHY

COASTLINE
BORDERS
HIGHEST POINT
LOWEST POINT
PLOTS

193.03 KM (119.94 MILES)
OCEAN, THE GREAT EMPIRE
MT ELEUTHERIA +1392 M
PUERTO DE LTT 0 M

PLOTS 1045 SCALE 1:50000

## H.M. LNFT Land Registry

T0425-221121

TITLE NUMBER

ADMINISTRATIVE AREA

TERRITORIO LTT ST

ISSUED 22 November 2021

SCALE **1/50000** 

Type W-T: Share of 0.1% of all BUN sales (rewarded in Credits) plus 1% of all LTT redeemed based on OWNER ENTITLEMENT number of NFT Stories minted; Mint 4 NFT Stories