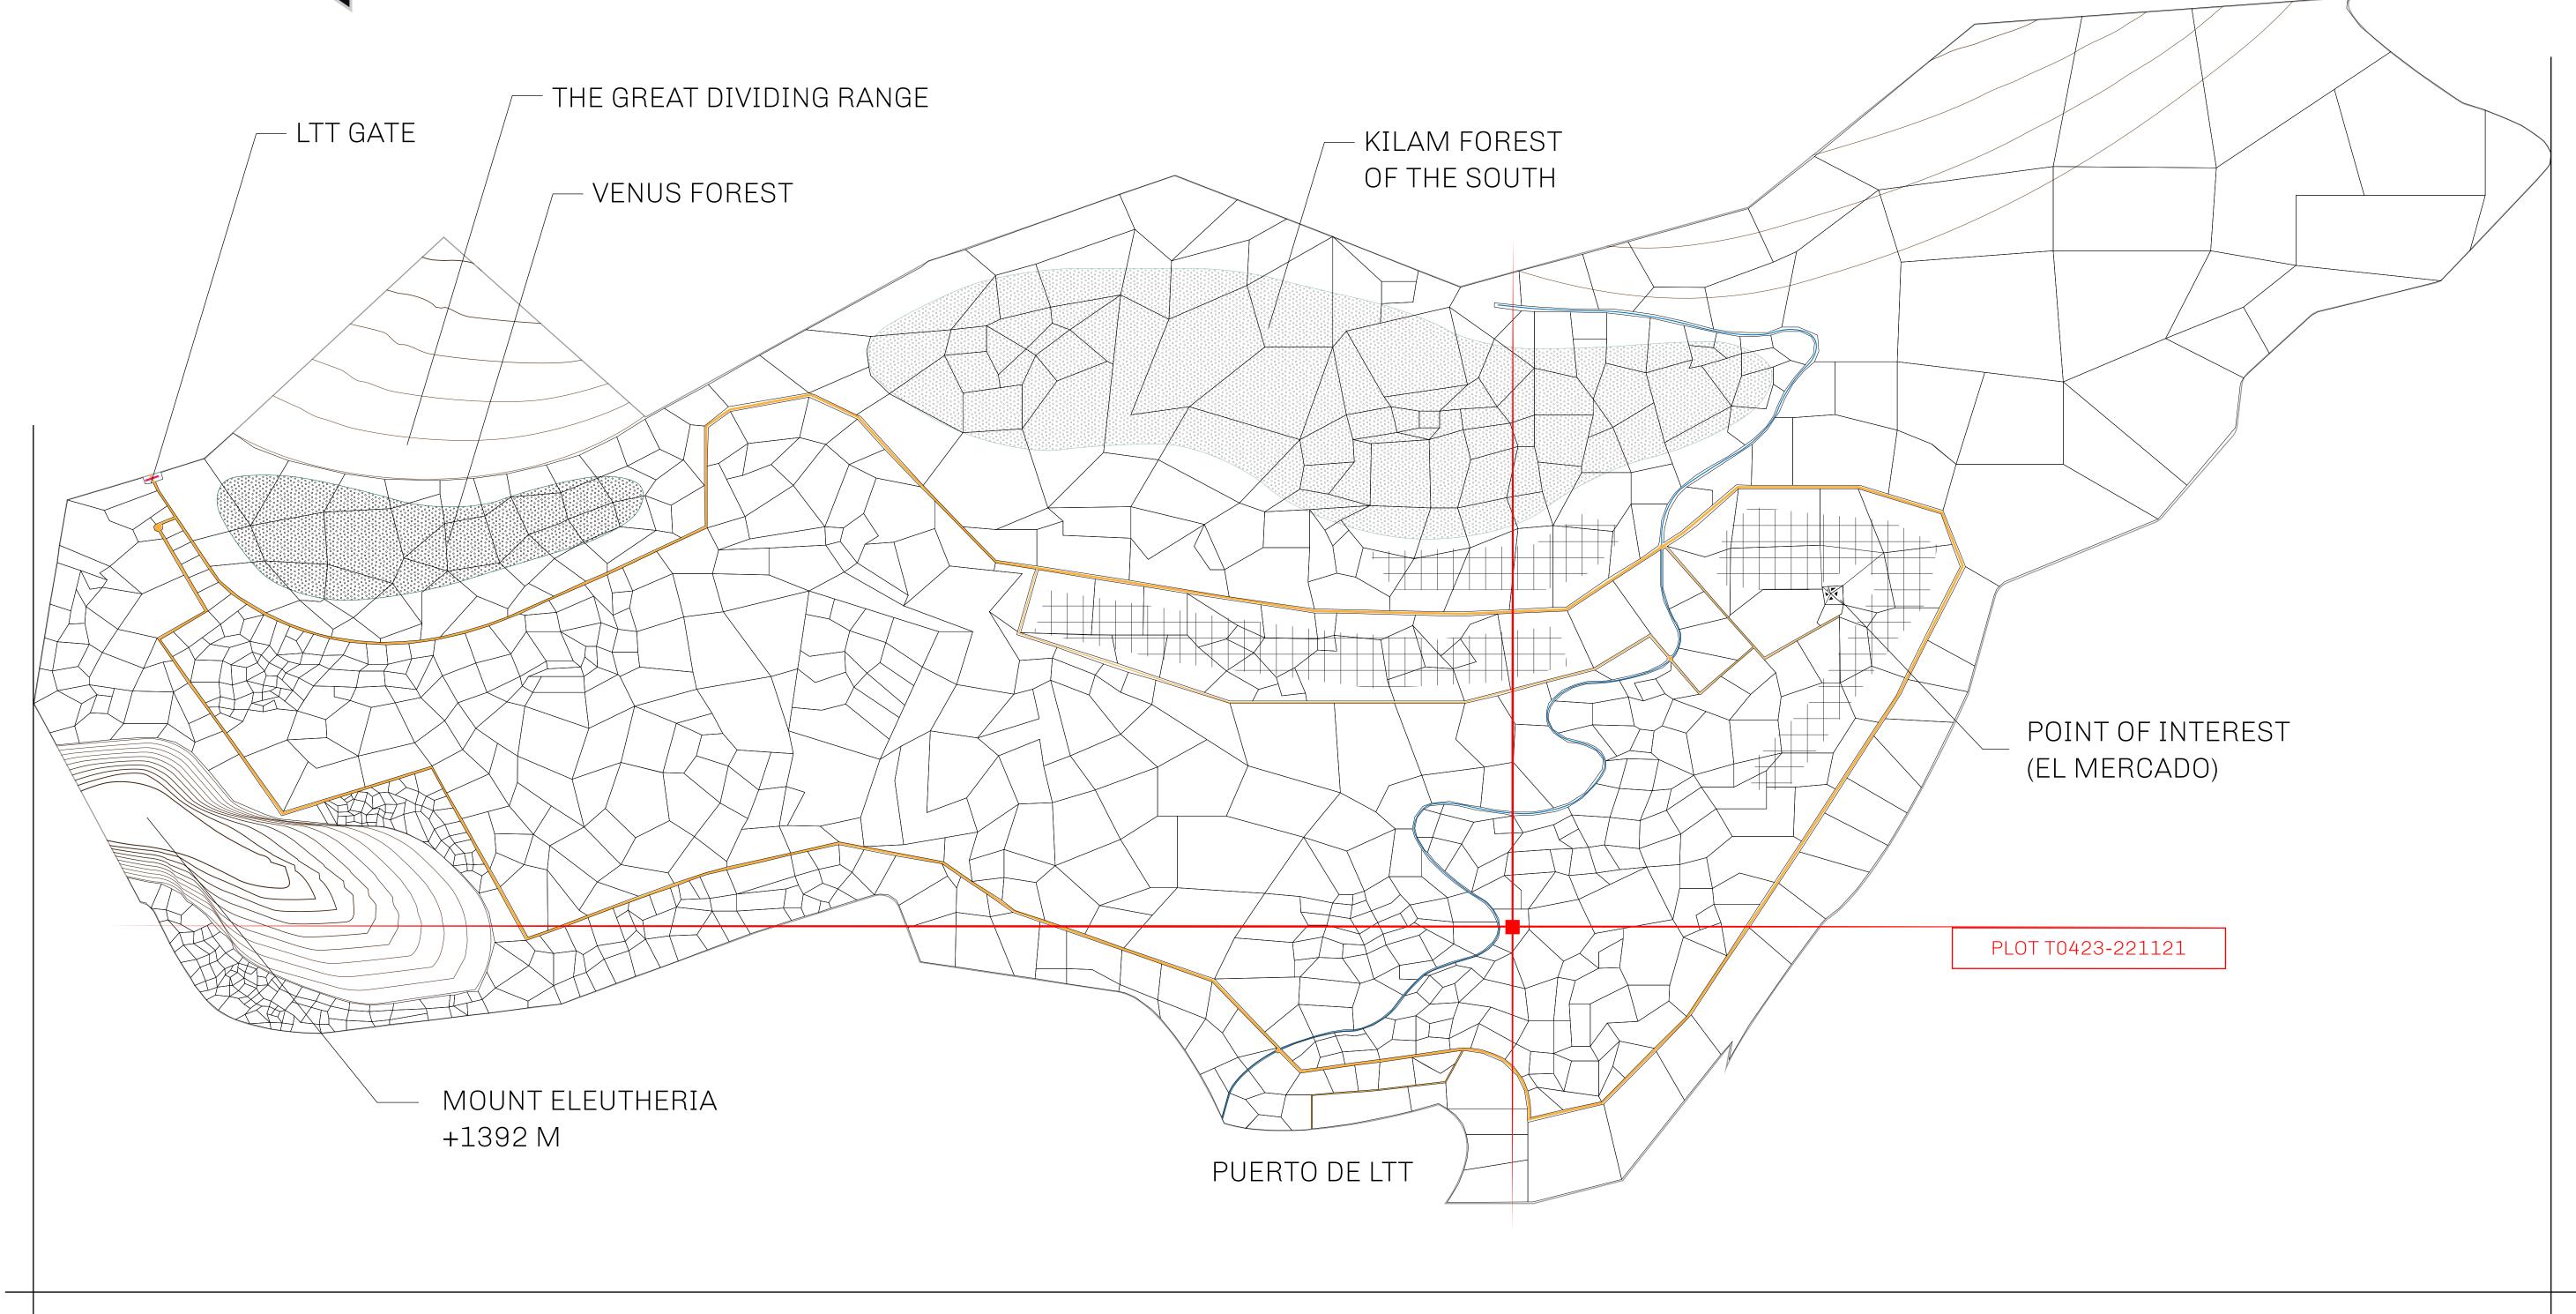

## THE SPANISH ARMADA

The most flamboyant of all of the states, this Spanish-speaking territory houses a clash of cultures. From the LTT trades in the El Mercado district to the solicitations for invites to the Great Empire, and even the traveling Caravans, it is a transient place; people are always on the move on the way to the Great Empire or a trek through the Dividing Range to the Royaume De Satoshi. Commerce uses derivations of LTT such as LTTE, LTTB, and LTTC.

## GEOGRAPHY

COASTLINE
BORDERS
HIGHEST POINT
LOWEST POINT
PLOTS
SCALE

193.03 KM (119.94 MILES)
OCEAN, THE GREAT EMPIRE
MT ELEUTHERIA +1392 M
PUERTO DE LTT 0 M

1045

1:50000