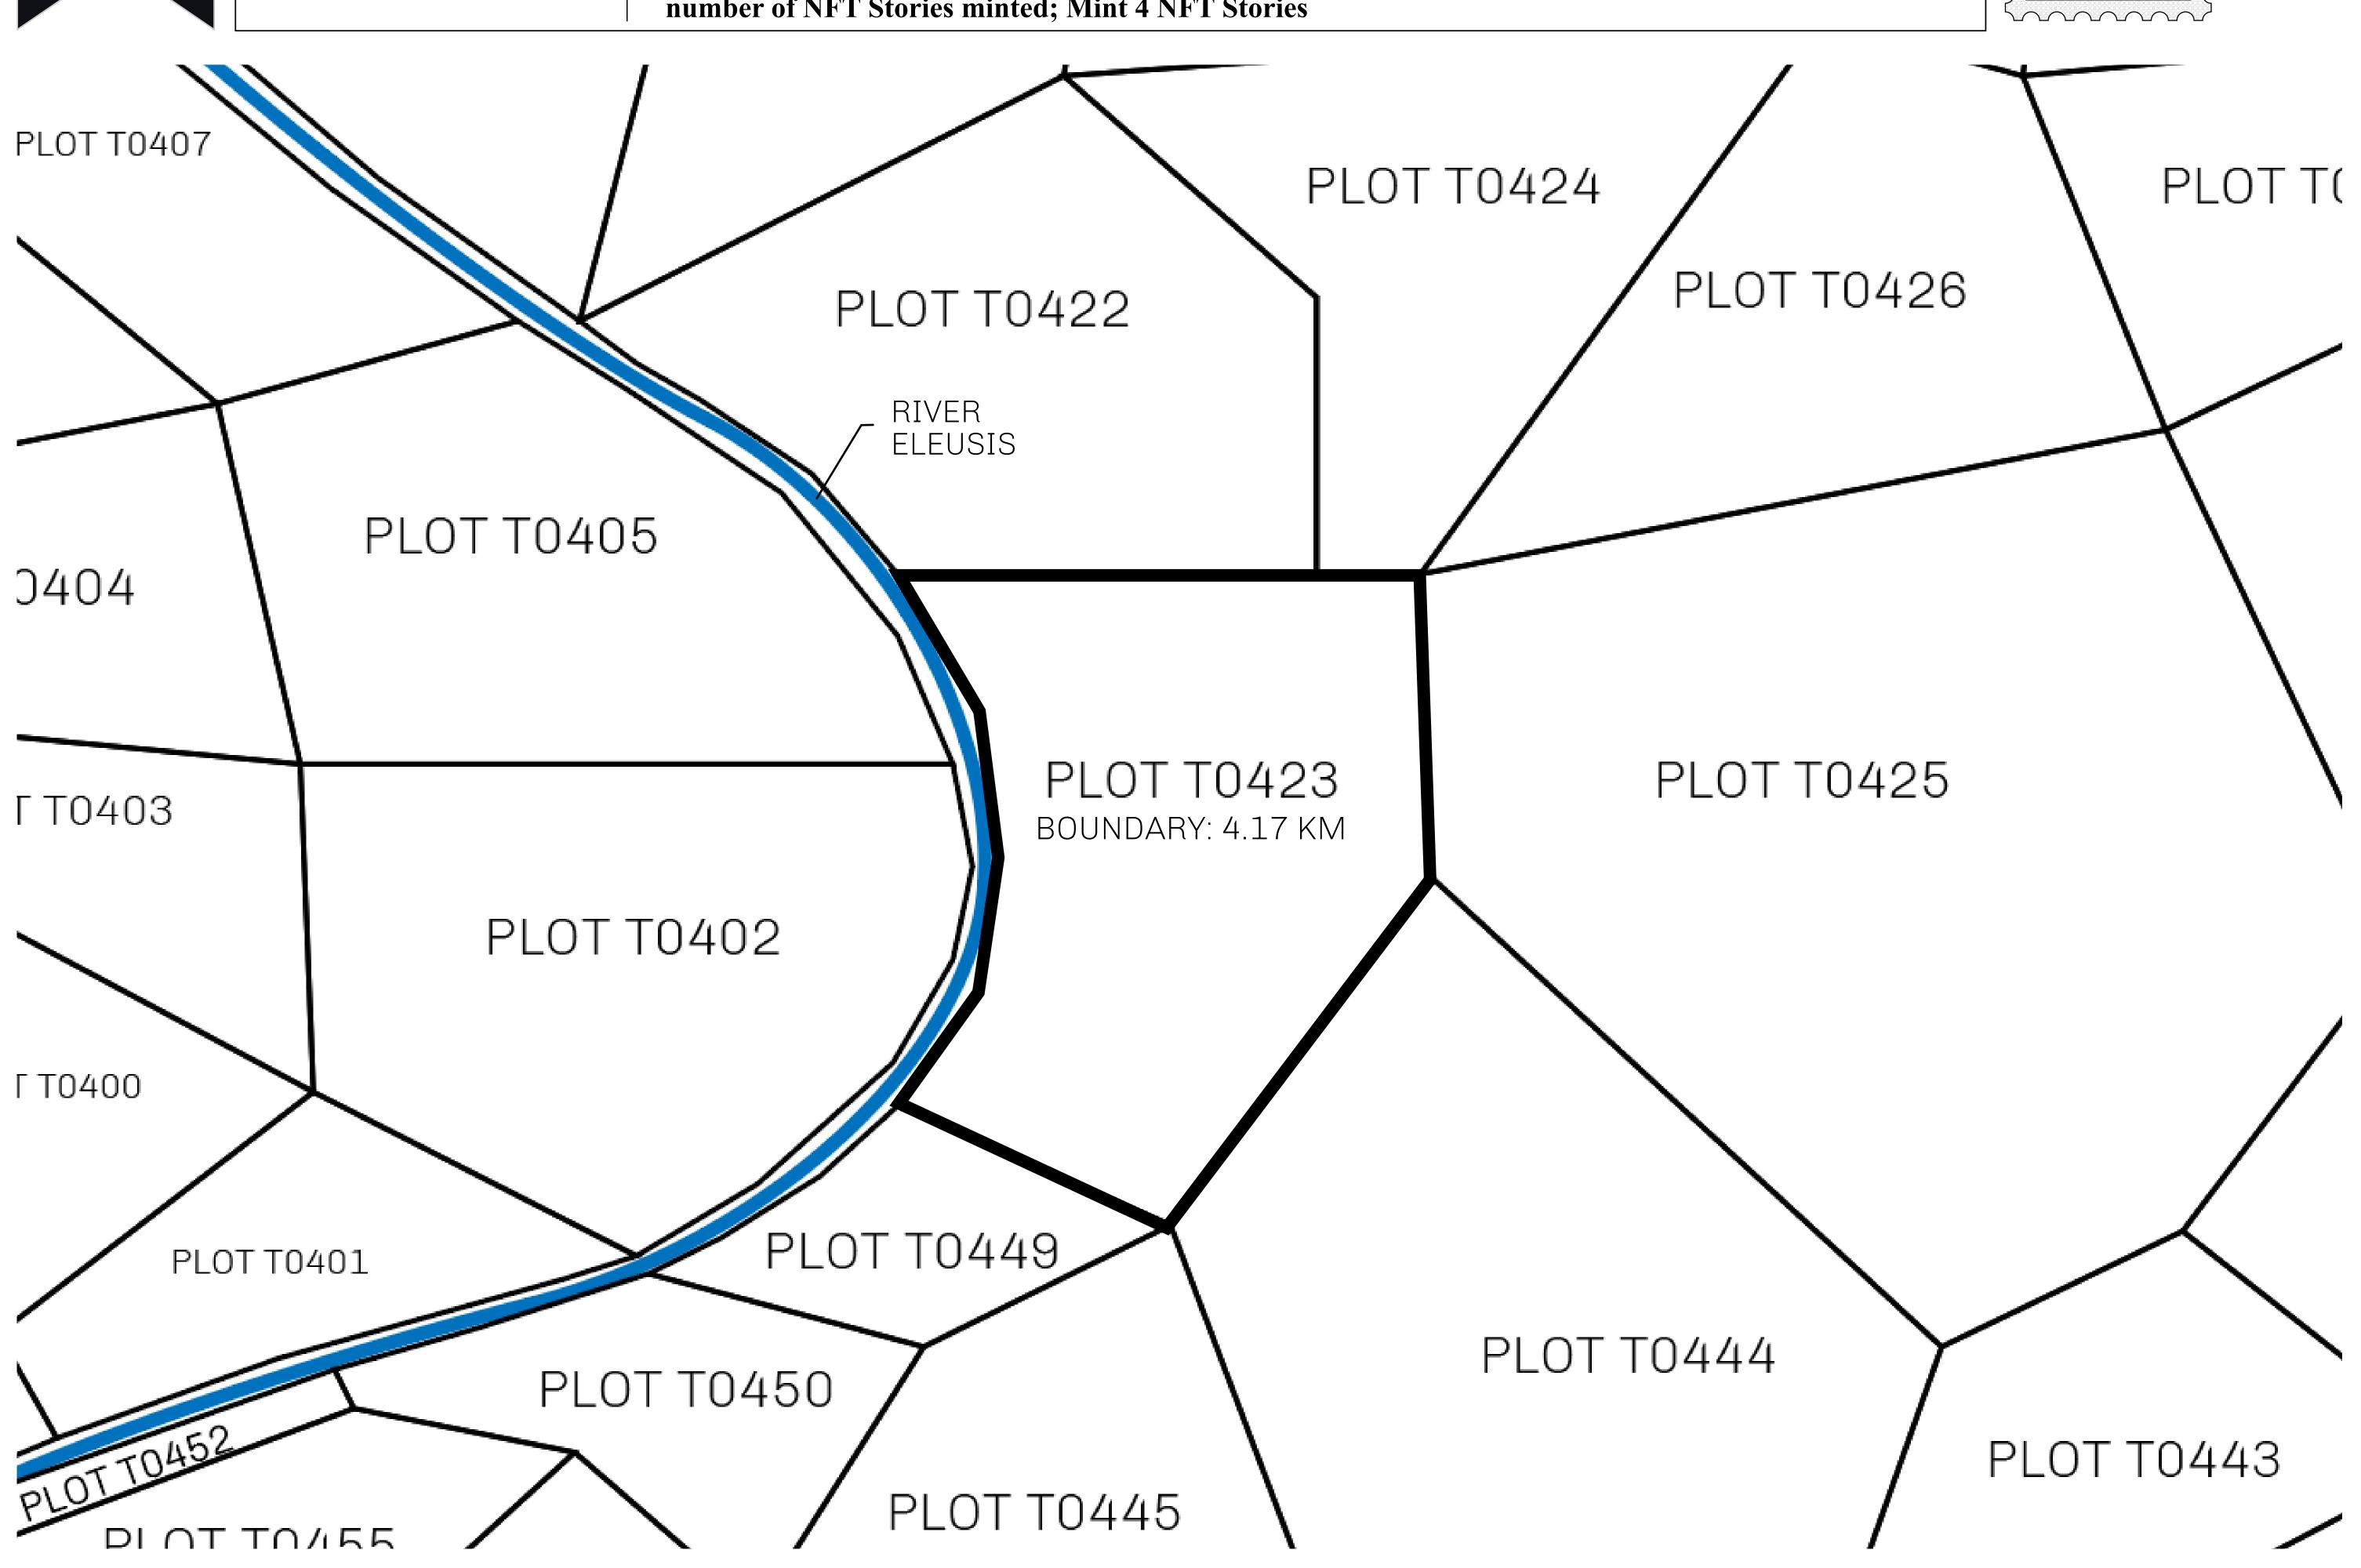

## H.M. LNFT Land Registry

T0423-221121

TITLE NUMBER

1 0423-221

ADMINISTRATIVE AREA

TERRITORIO LTT ST

ISSUED 22 November 2021

SCALE **1/50000** 

OWNER ENTITLEMENT

Type W-T: Share of 0.1% of all BUN sales (rewarded in Credits) plus 1% of all LTT redeemed based on number of NFT Stories minted; Mint 4 NFT Stories