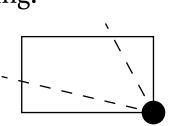

Indicate vantage point for each drawing. Copy and mark each sheet required prior to filing.

Guide - Vantage point should be indicated as shown in the diagram: