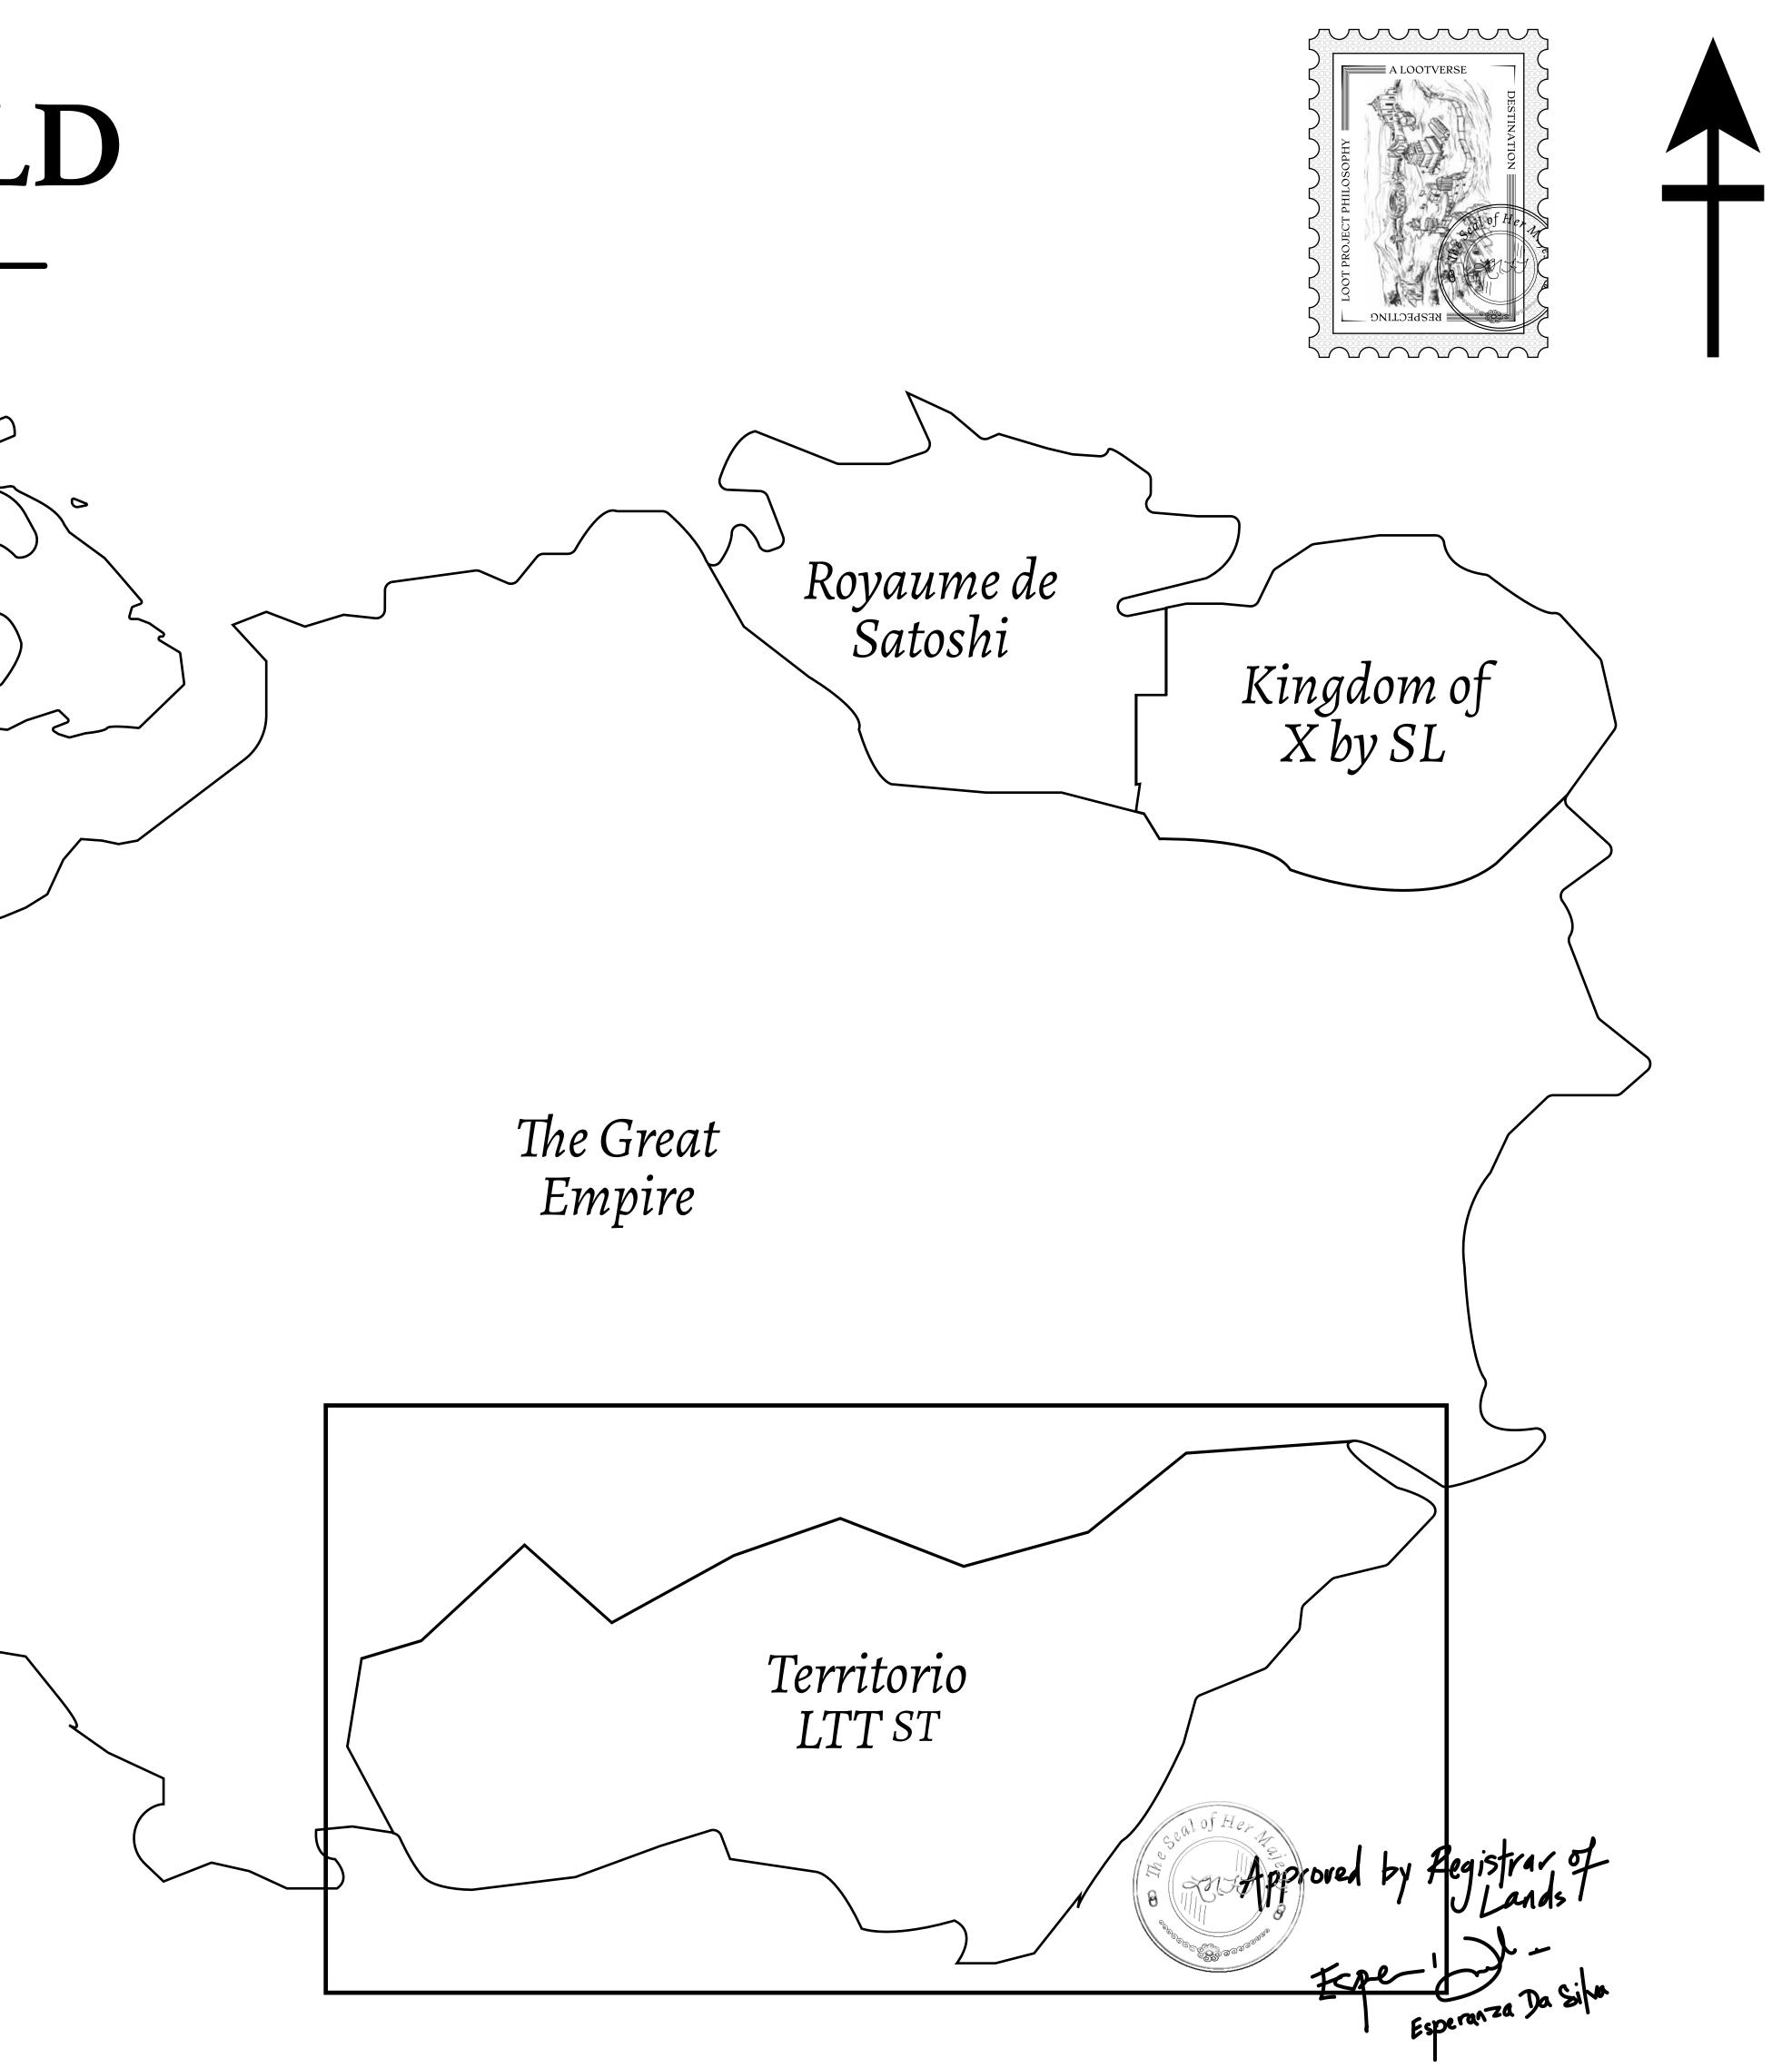

## THE SPANISH ARMADA

The most flamboyant of all of the states, this Spanish-speaking territory houses a clash of cultures. From the LTT trades in the El Mercado district to the solicitations for invites to the Great Empire, and even the traveling Caravans, it is a transient place; people are always on the move on the way to the Great Empire or a trek through the Dividing Range to the Royaume De Satoshi. Commerce uses derivations of LTT such as LTTE, LTTB, and LTTC.

## GEOGRAPHY

COASTLINE BORDERS HIGHEST POINT LOWEST POINT PLOTS SCALE

193.03 KM (119.94 MILES) OCEAN, THE GREAT EMPIRE MT ELEUTHERIA +1392 M PUERTO DE LTT O M 1045 1:50000

73.54 KM

OFFICIAL PERSPECTIVE SHEET FOR FILING