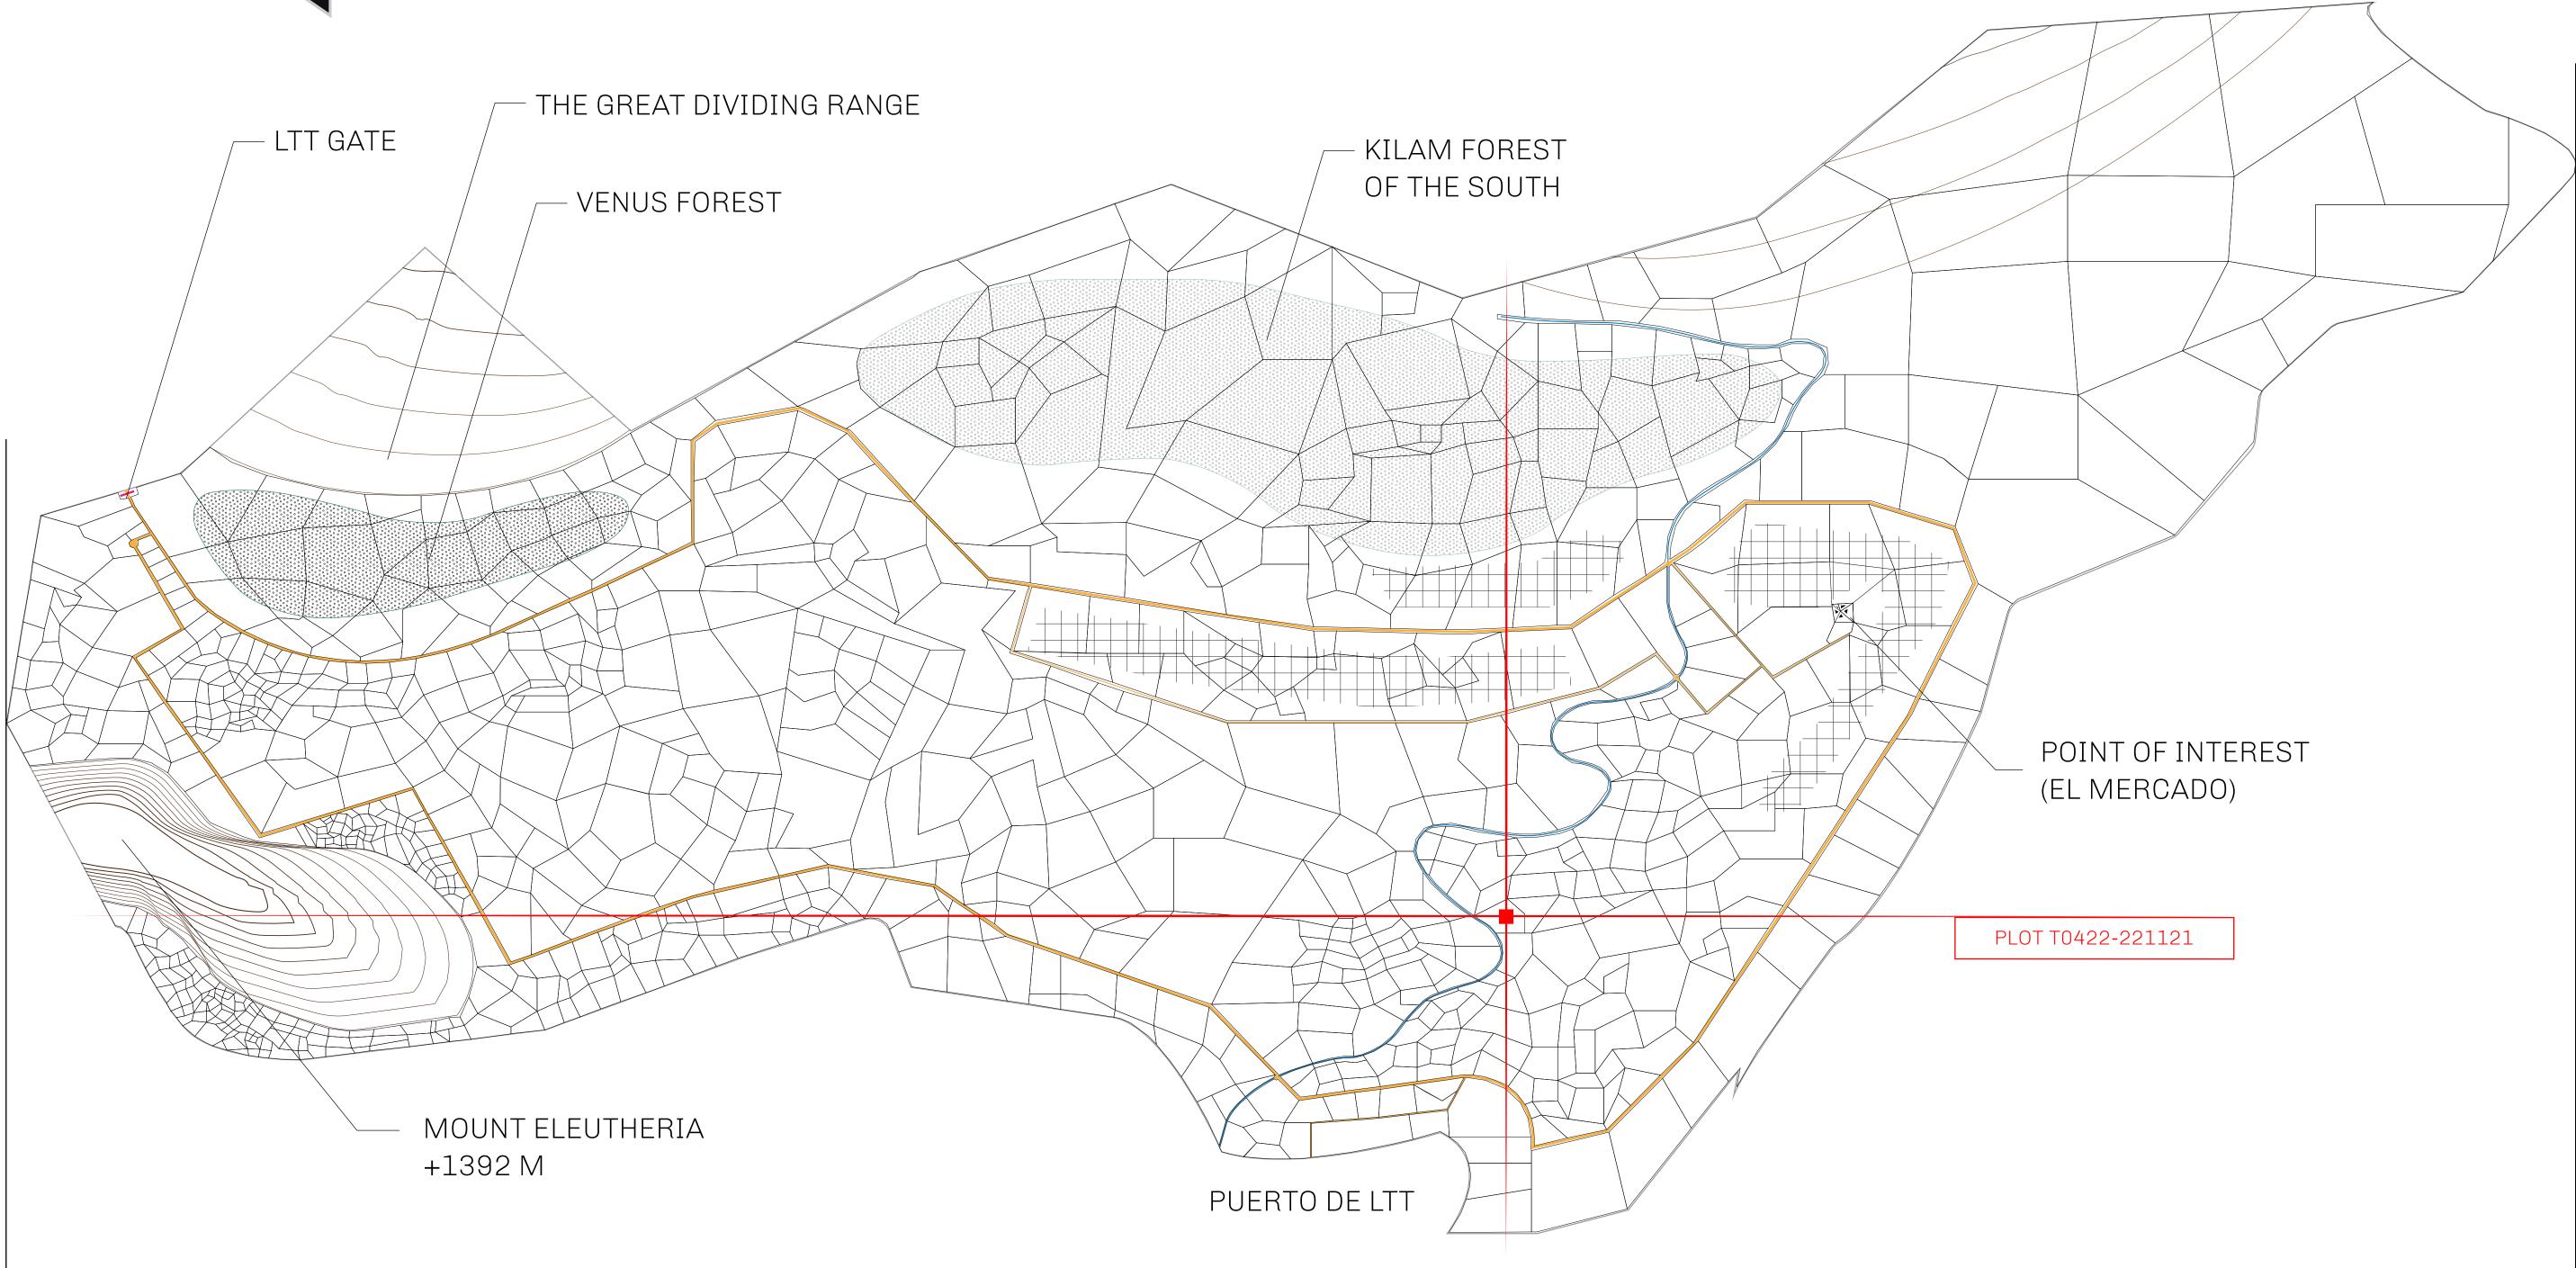

## THE SPANISH ARMADA

The most flamboyant of all of the states, this Spanish-speaking territory houses a clash of cultures. From the LTT trades in the El Mercado district to the solicitations for invites to the Great Empire, and even the traveling Caravans, it is a transient place; people are always on the move on the way to the Great Empire or a trek through the Dividing Range to the Royaume De Satoshi. Commerce uses derivations of LTT such as LTTE, LTTB, and LTTC.

## GEOGRAPHY

COASTLINE BORDERS HIGHEST POINT LOWEST POINT PLOTS SCALE

193.03 KM (119.94 MILES) OCEAN, THE GREAT EMPIRE MT ELEUTHERIA +1392 M PUERTO DE LTT O M 1045 1:50000

73.54 KM

OFFICIAL PERSPECTIVE SHEET FOR FILING