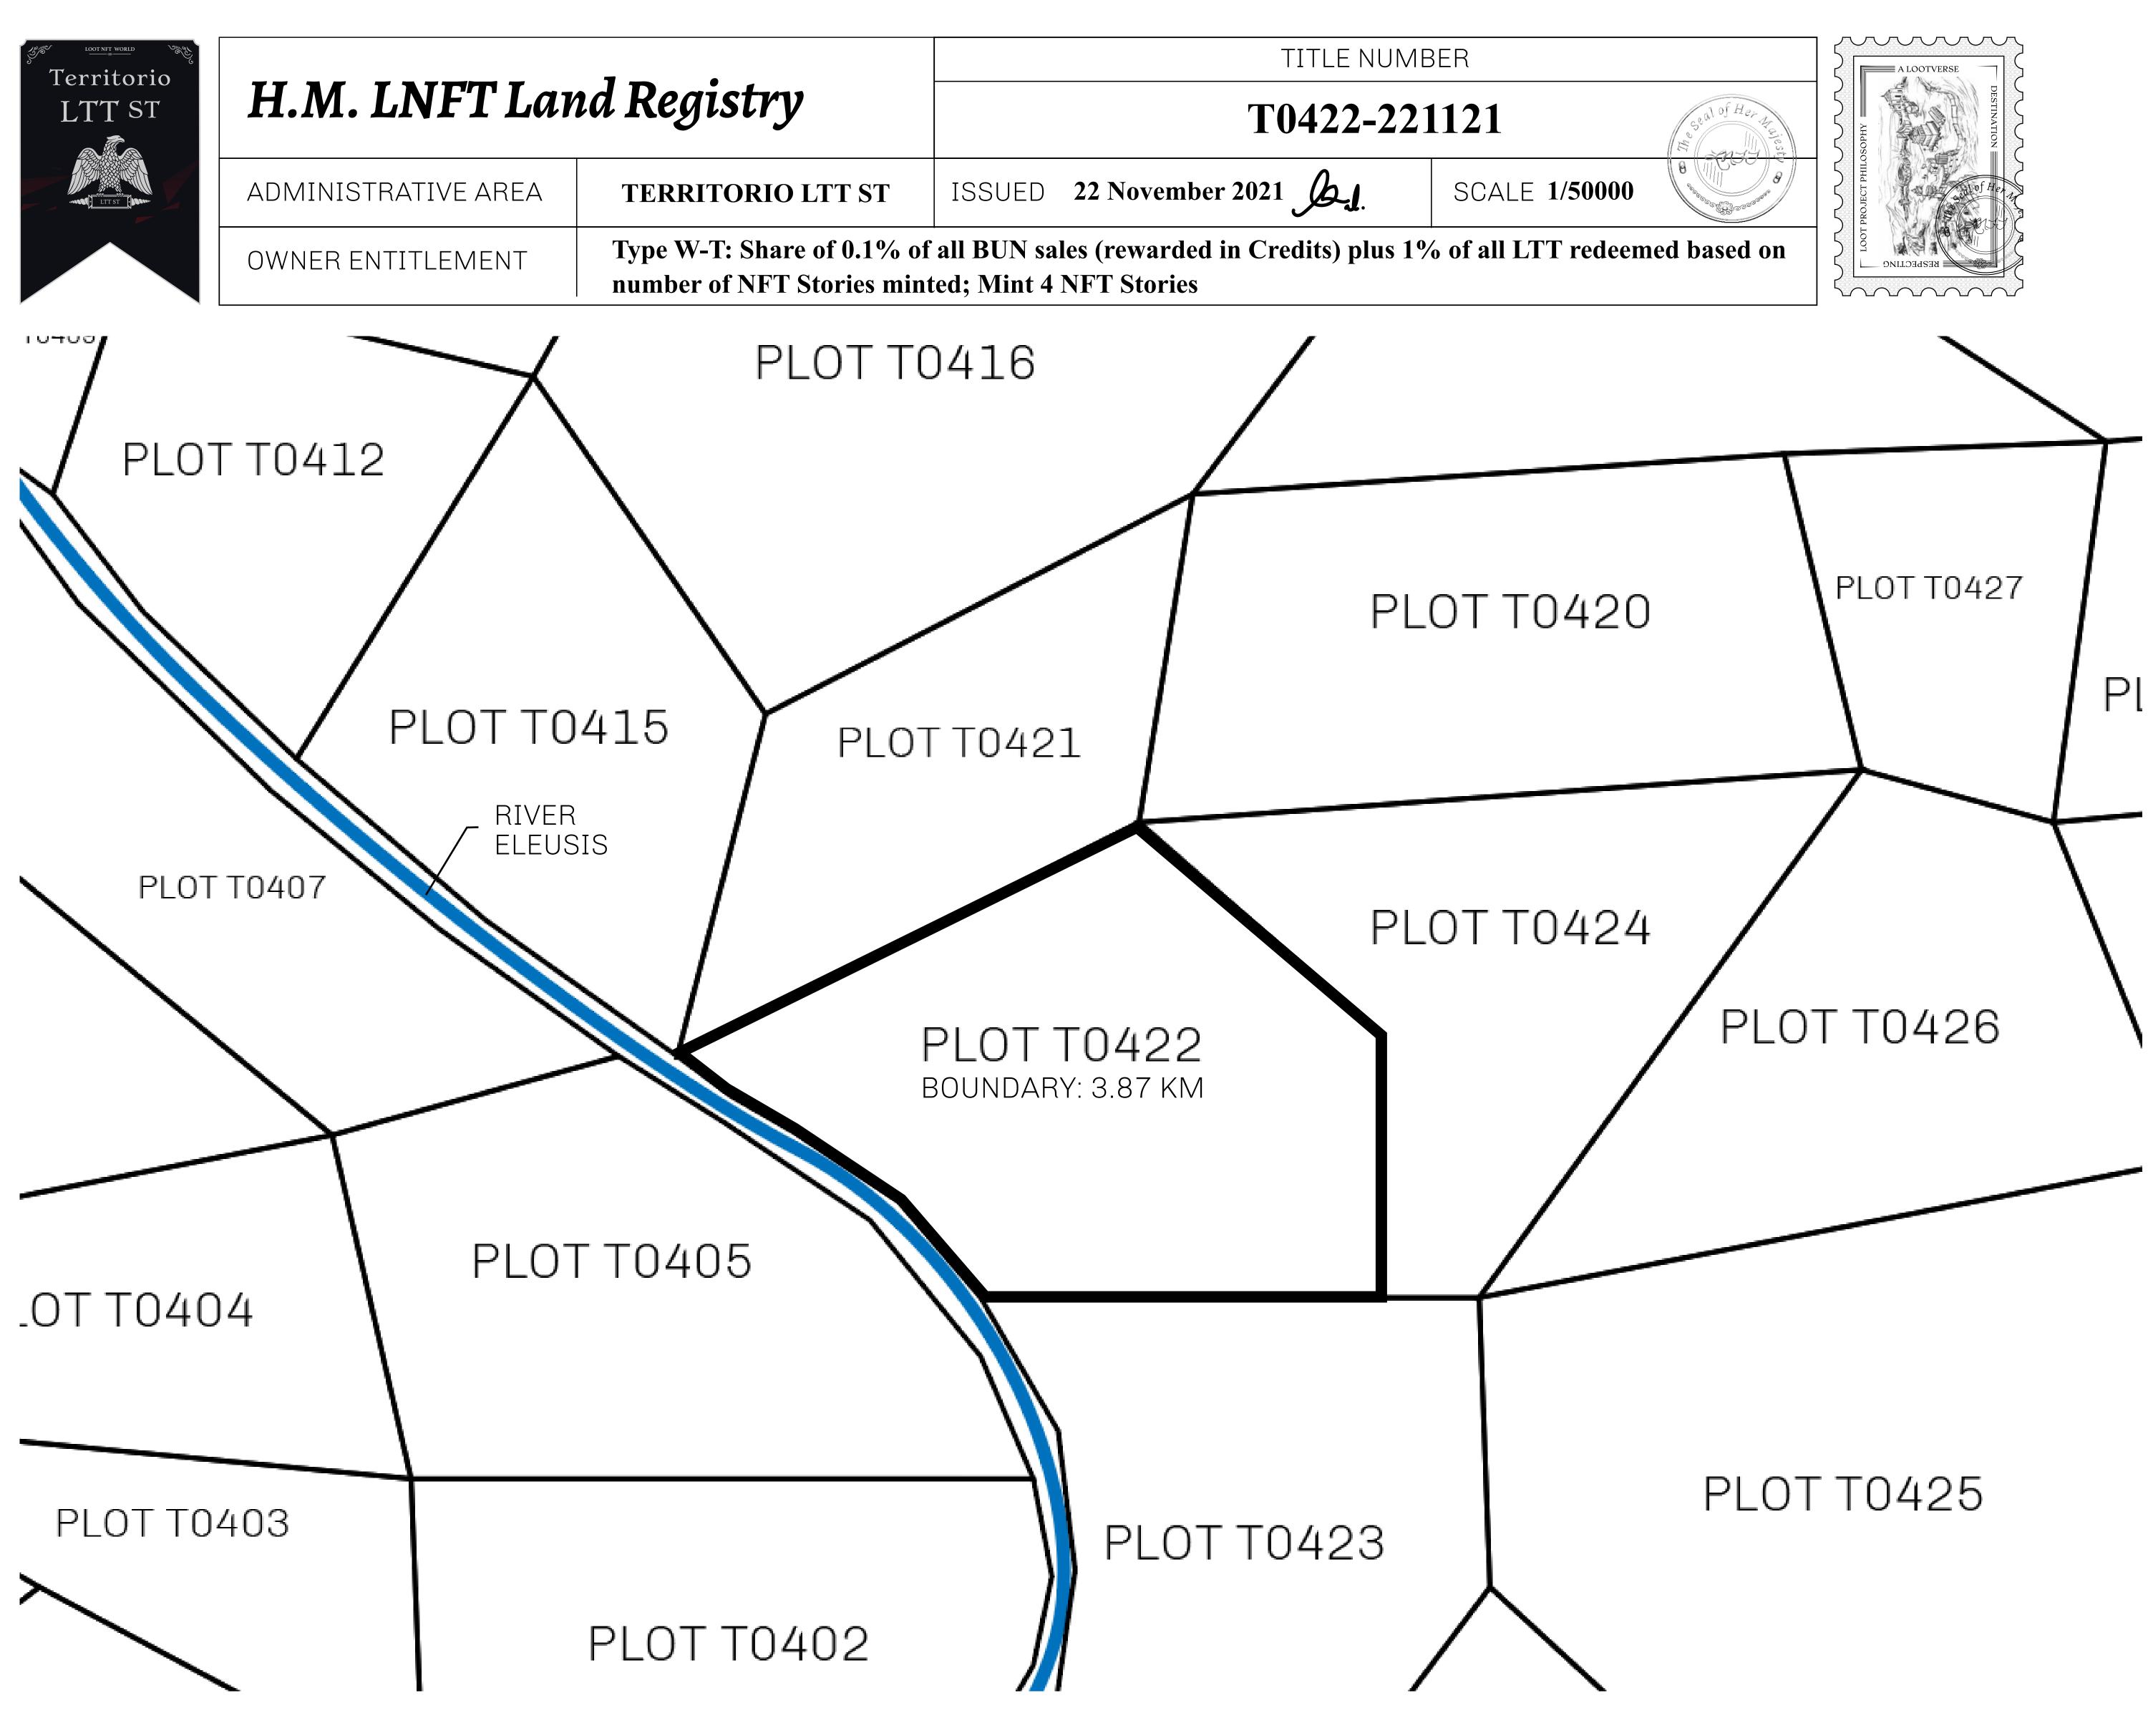

## LOOT NFT WORLD $\bigcirc$



HABN Island



 $\bigcirc$ 

Vault Atoll

Isle of Fund







## THE SPANISH ARMADA

The most flamboyant of all of the states, this Spanish-speaking territory houses a clash of cultures. From the LTT trades in the El Mercado district to the solicitations for invites to the Great Empire, and even the traveling Caravans, it is a transient place; people are always on the move on the way to the Great Empire or a trek through the Dividing Range to the Royaume De Satoshi. Commerce uses derivations of LTT such as LTTE, LTTB, and LTTC.



## GEOGRAPHY

COASTLINE BORDERS HIGHEST POINT LOWEST POINT PLOTS SCALE

193.03 KM (119.94 MILES) OCEAN, THE GREAT EMPIRE MT ELEUTHERIA +1392 M PUERTO DE LTT O M 1045 1:50000

73.54 KM











OFFICIAL PERSPECTIVE SHEET FOR FILING

Indicate vantage point for each drawing. Copy and mark each sheet required prior to filing.

Guide - Vantage point should be indicated as shown in the diagram: