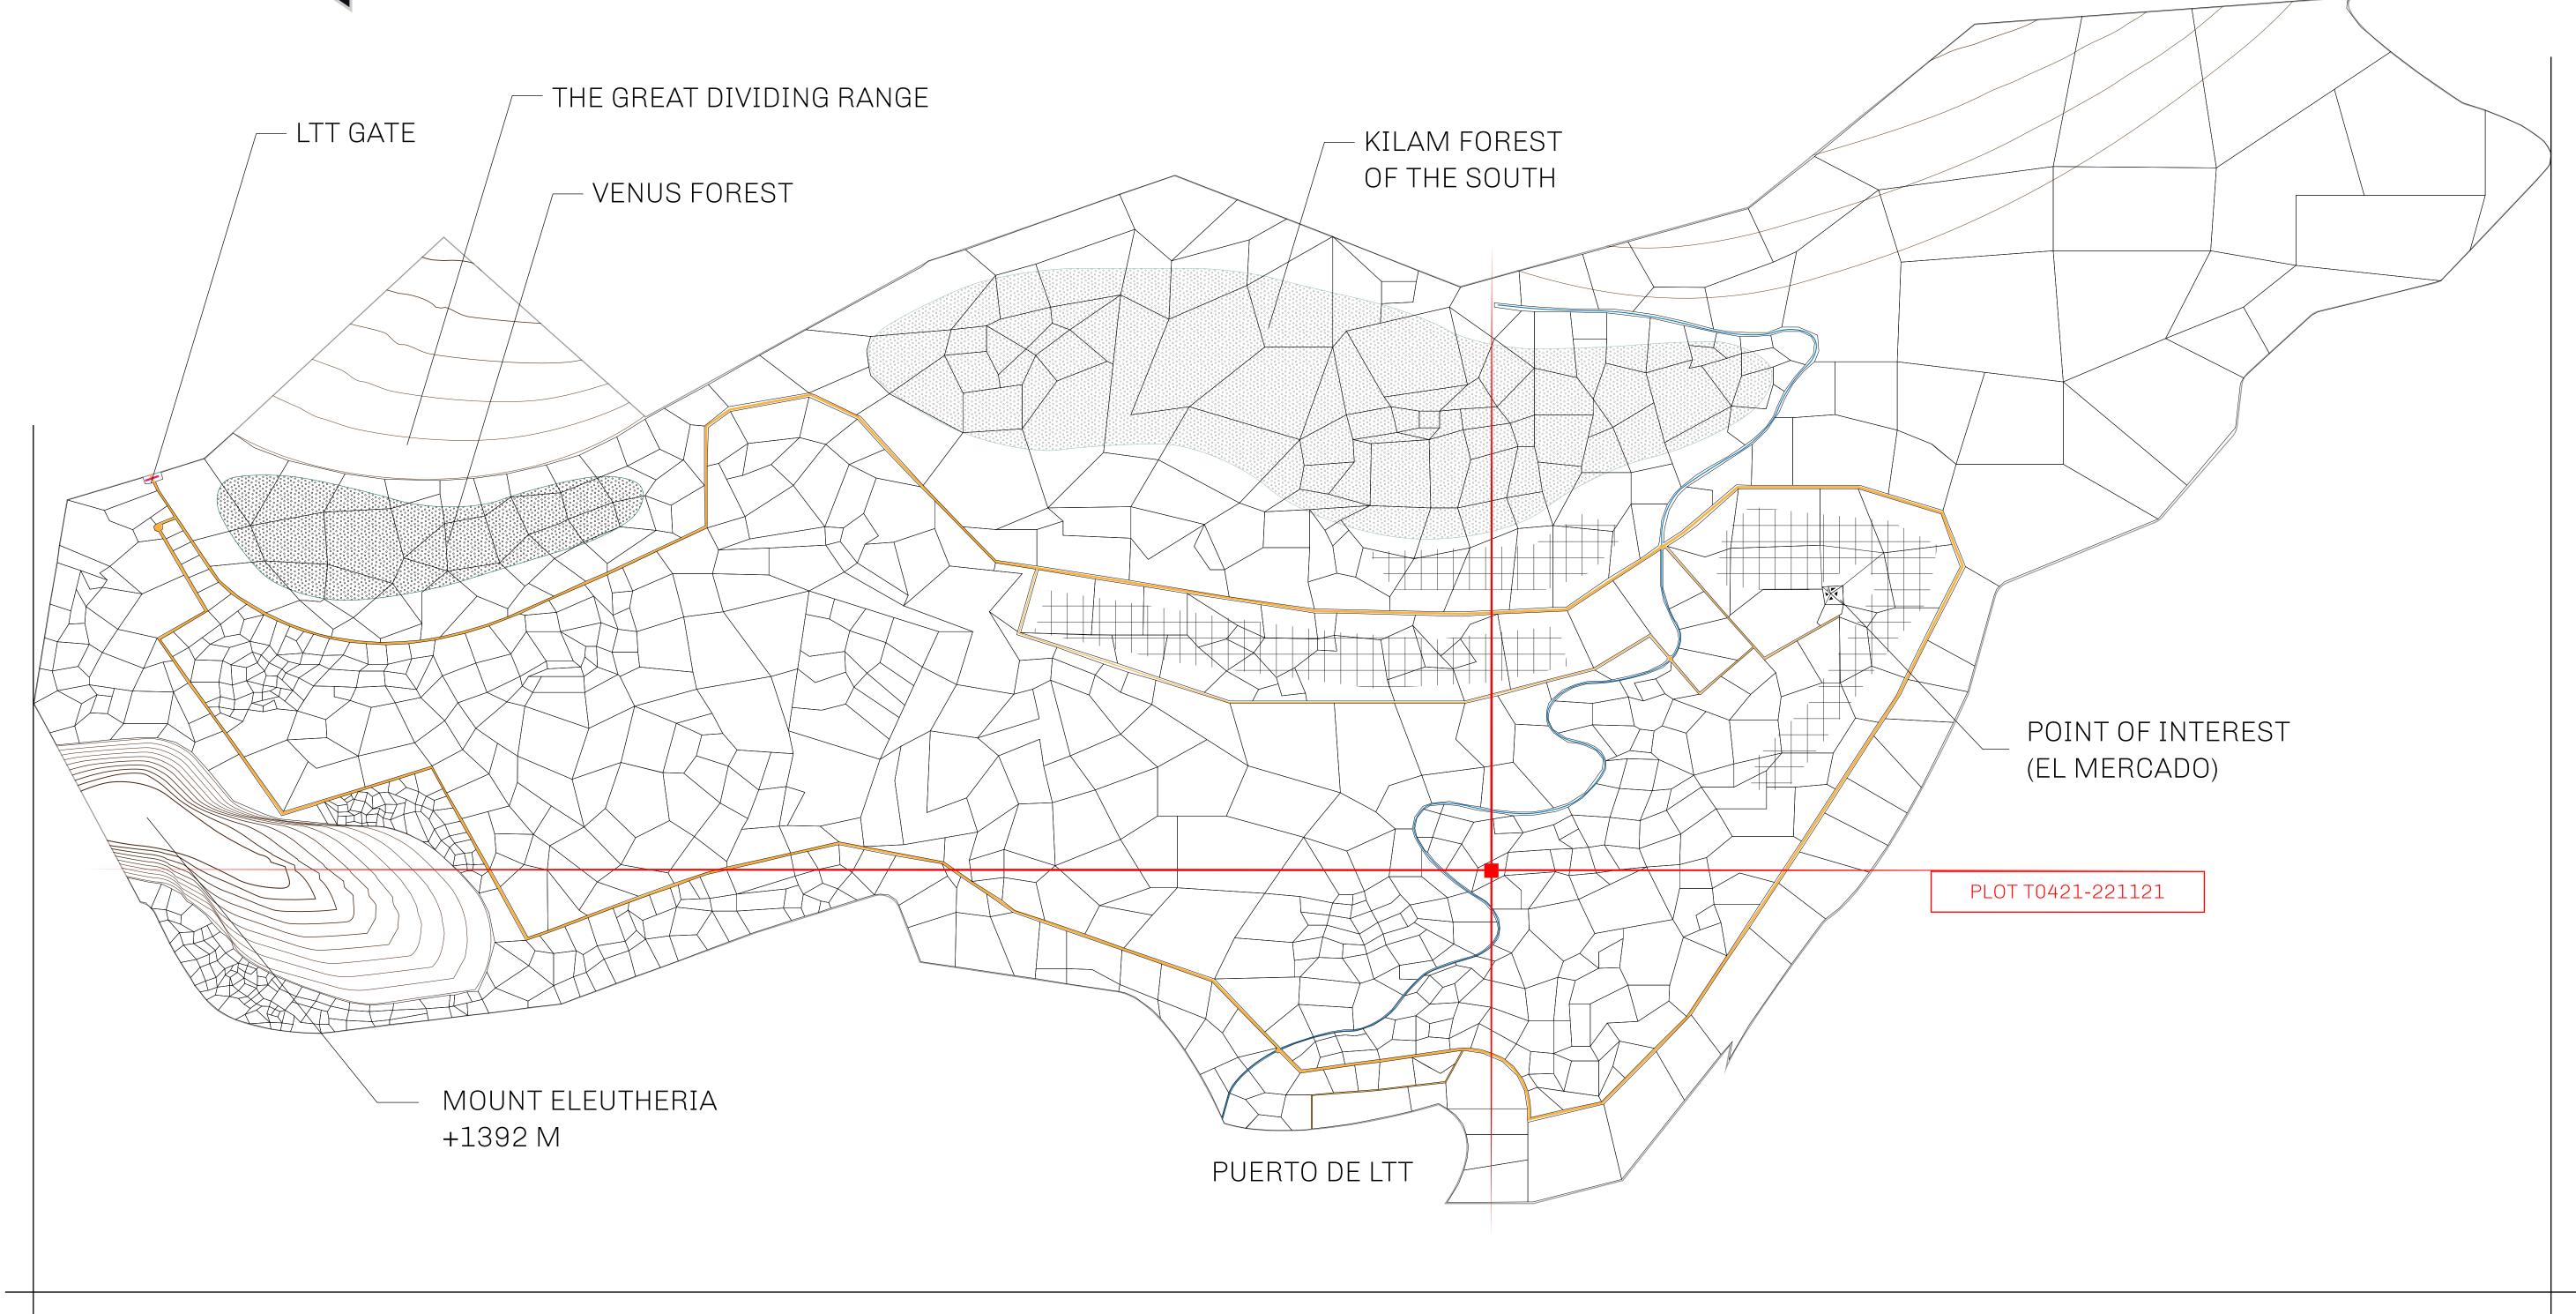

## THE SPANISH ARMADA

The most flamboyant of all of the states, this Spanish-speaking territory houses a clash of cultures. From the LTT trades in the El Mercado district to the solicitations for invites to the Great Empire, and even the traveling Caravans, it is a transient place; people are always on the move on the way to the Great Empire or a trek through the Dividing Range to the Royaume De Satoshi. Commerce uses derivations of LTT such as LTTE, LTTB, and LTTC.

## GEOGRAPHY

COASTLINE
BORDERS
HIGHEST POINT
LOWEST POINT
PLOTS
SCALE

193.03 KM (119.94 MILES)
OCEAN, THE GREAT EMPIRE
MT ELEUTHERIA +1392 M
PUERTO DE LTT 0 M

1045

1:50000