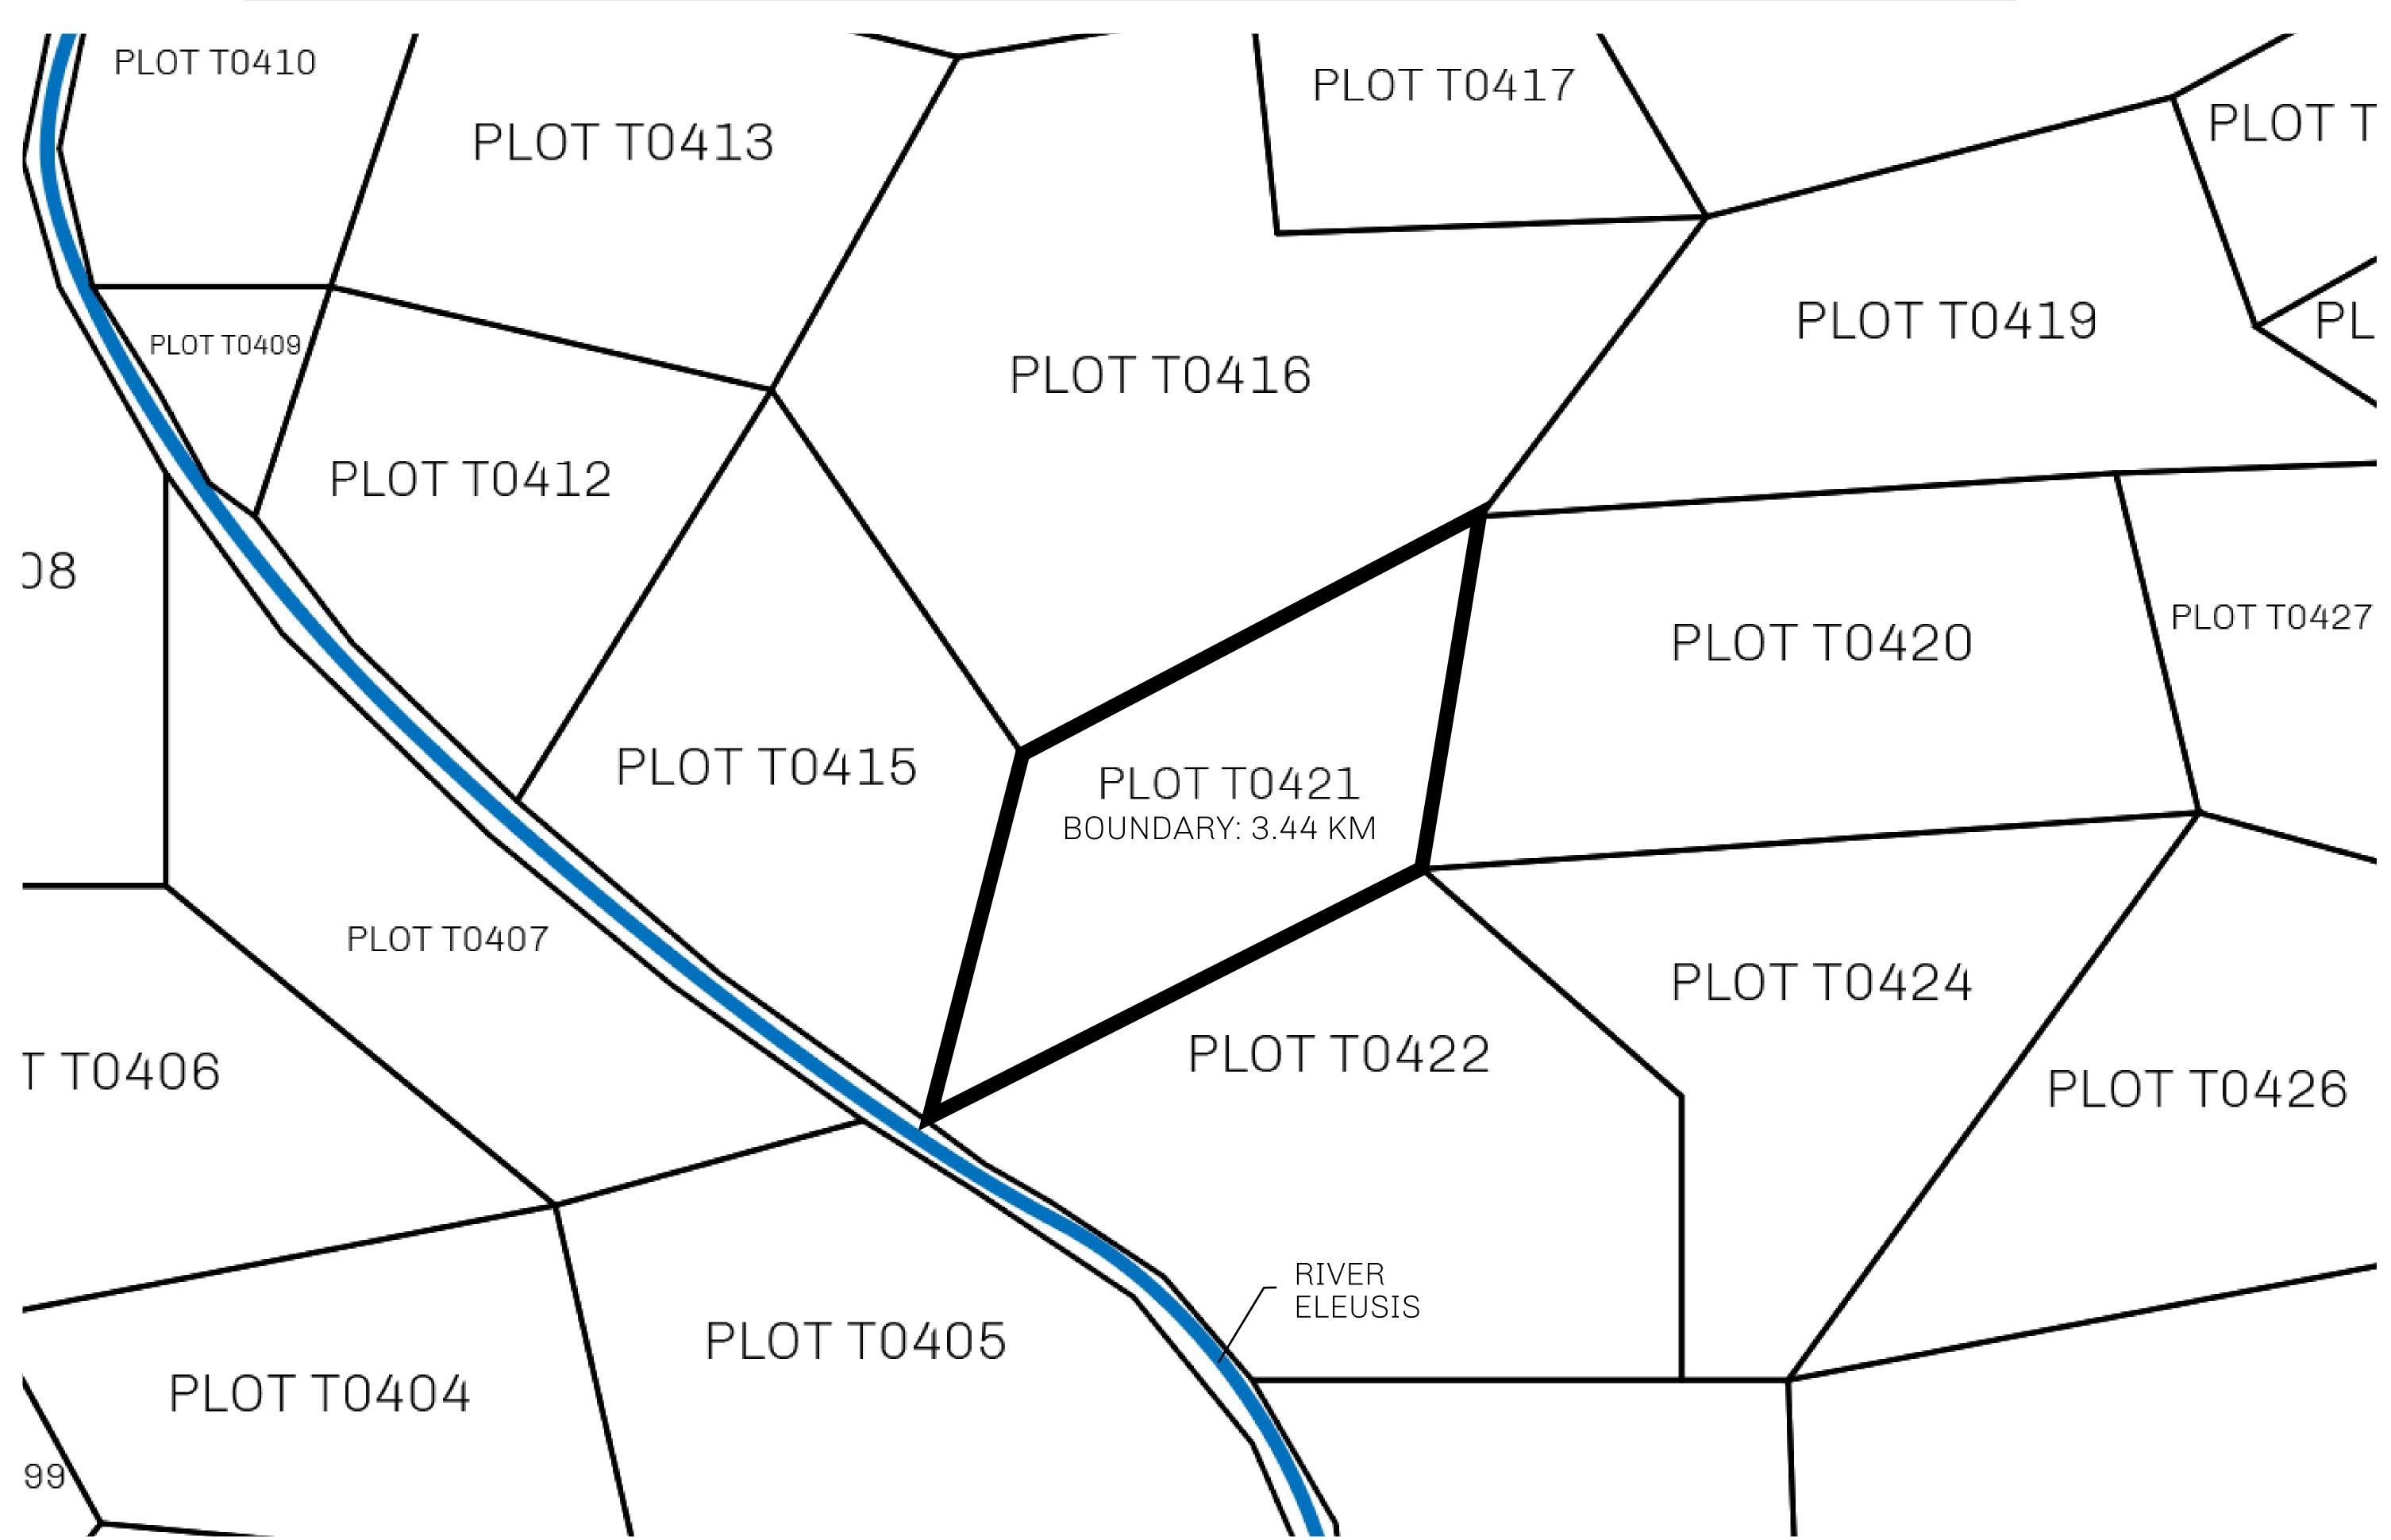

## H.M. LNFT Land Registry

T0421-221121

TITLE NUMBER

IC

TERRITORIO LTT ST

ISSUED 22 November 2021

SCALE **1/50000** 

OWNER ENTITLEMENT