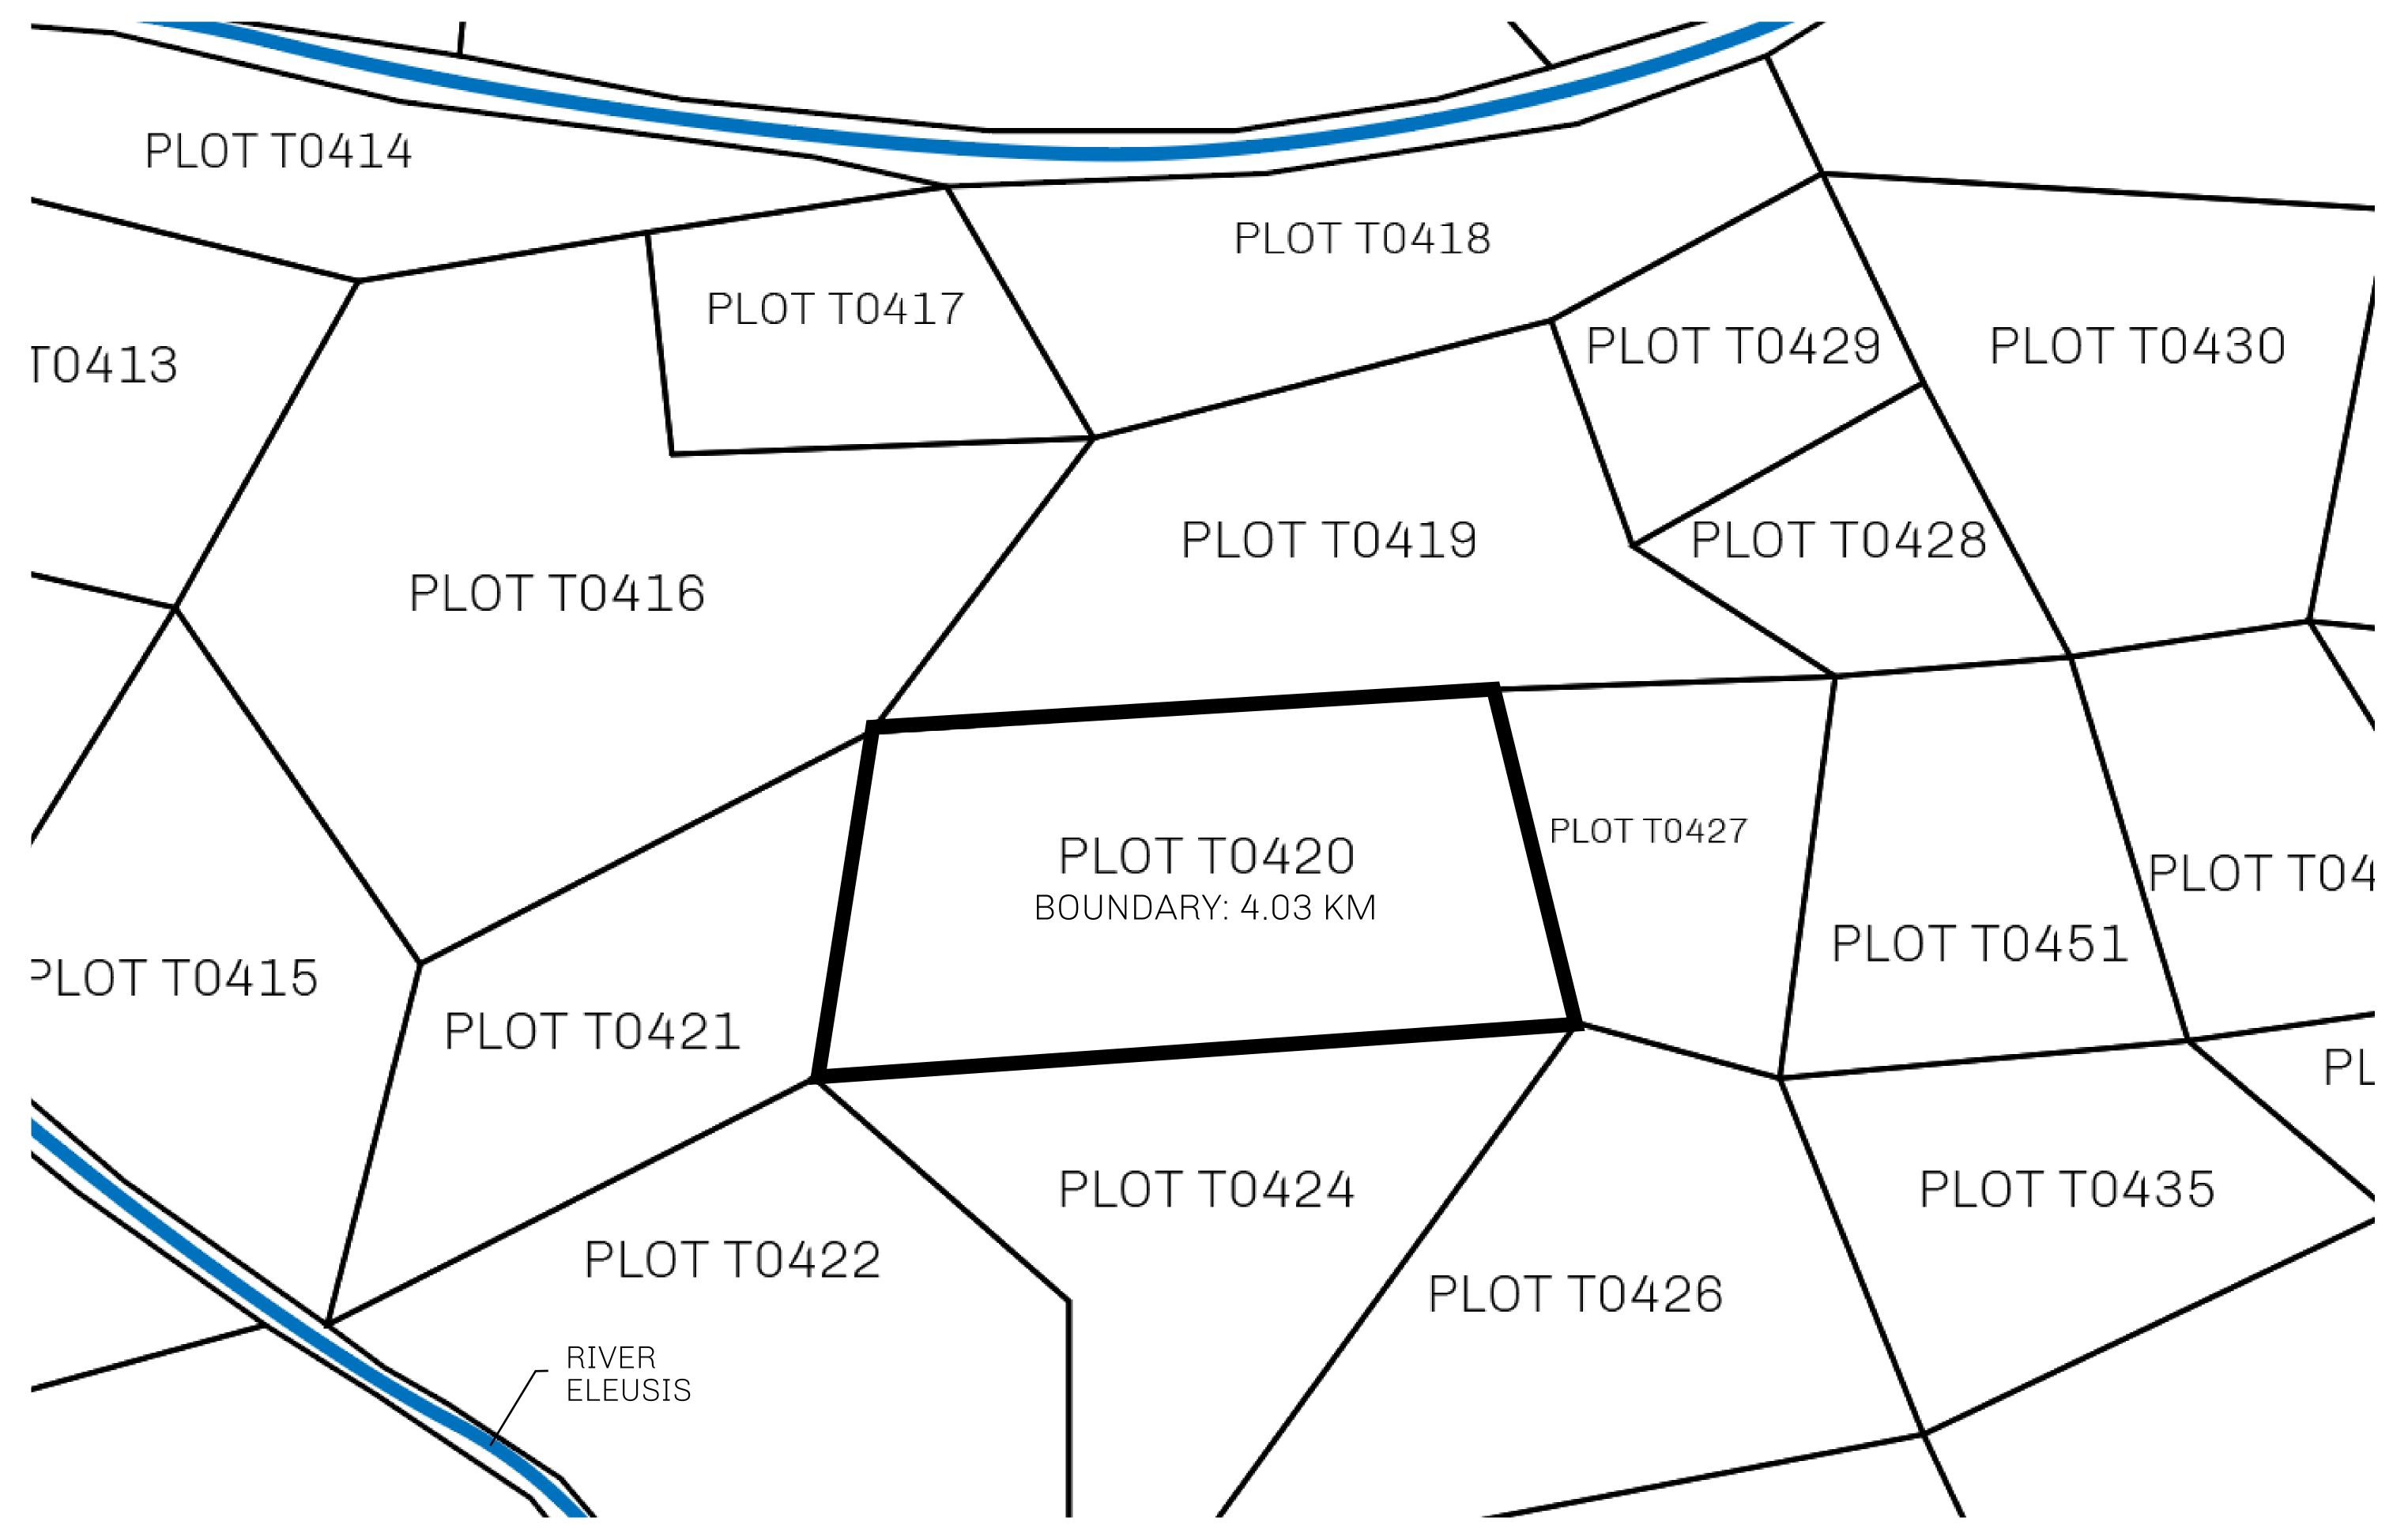

## H.M. LNFT Land Registry

TITLE NUMBER

T0420-221121

ADMINISTRATIVE AREA

TERRITORIO LTT ST

ISSUED 22 November 2021

SCALE **1/50000** 

Type W-T: Share of 0.1% of all BUN sales (rewarded in Credits) plus 1% of all LTT redeemed based on OWNER ENTITLEMENT number of NFT Stories minted; Mint 4 NFT Stories