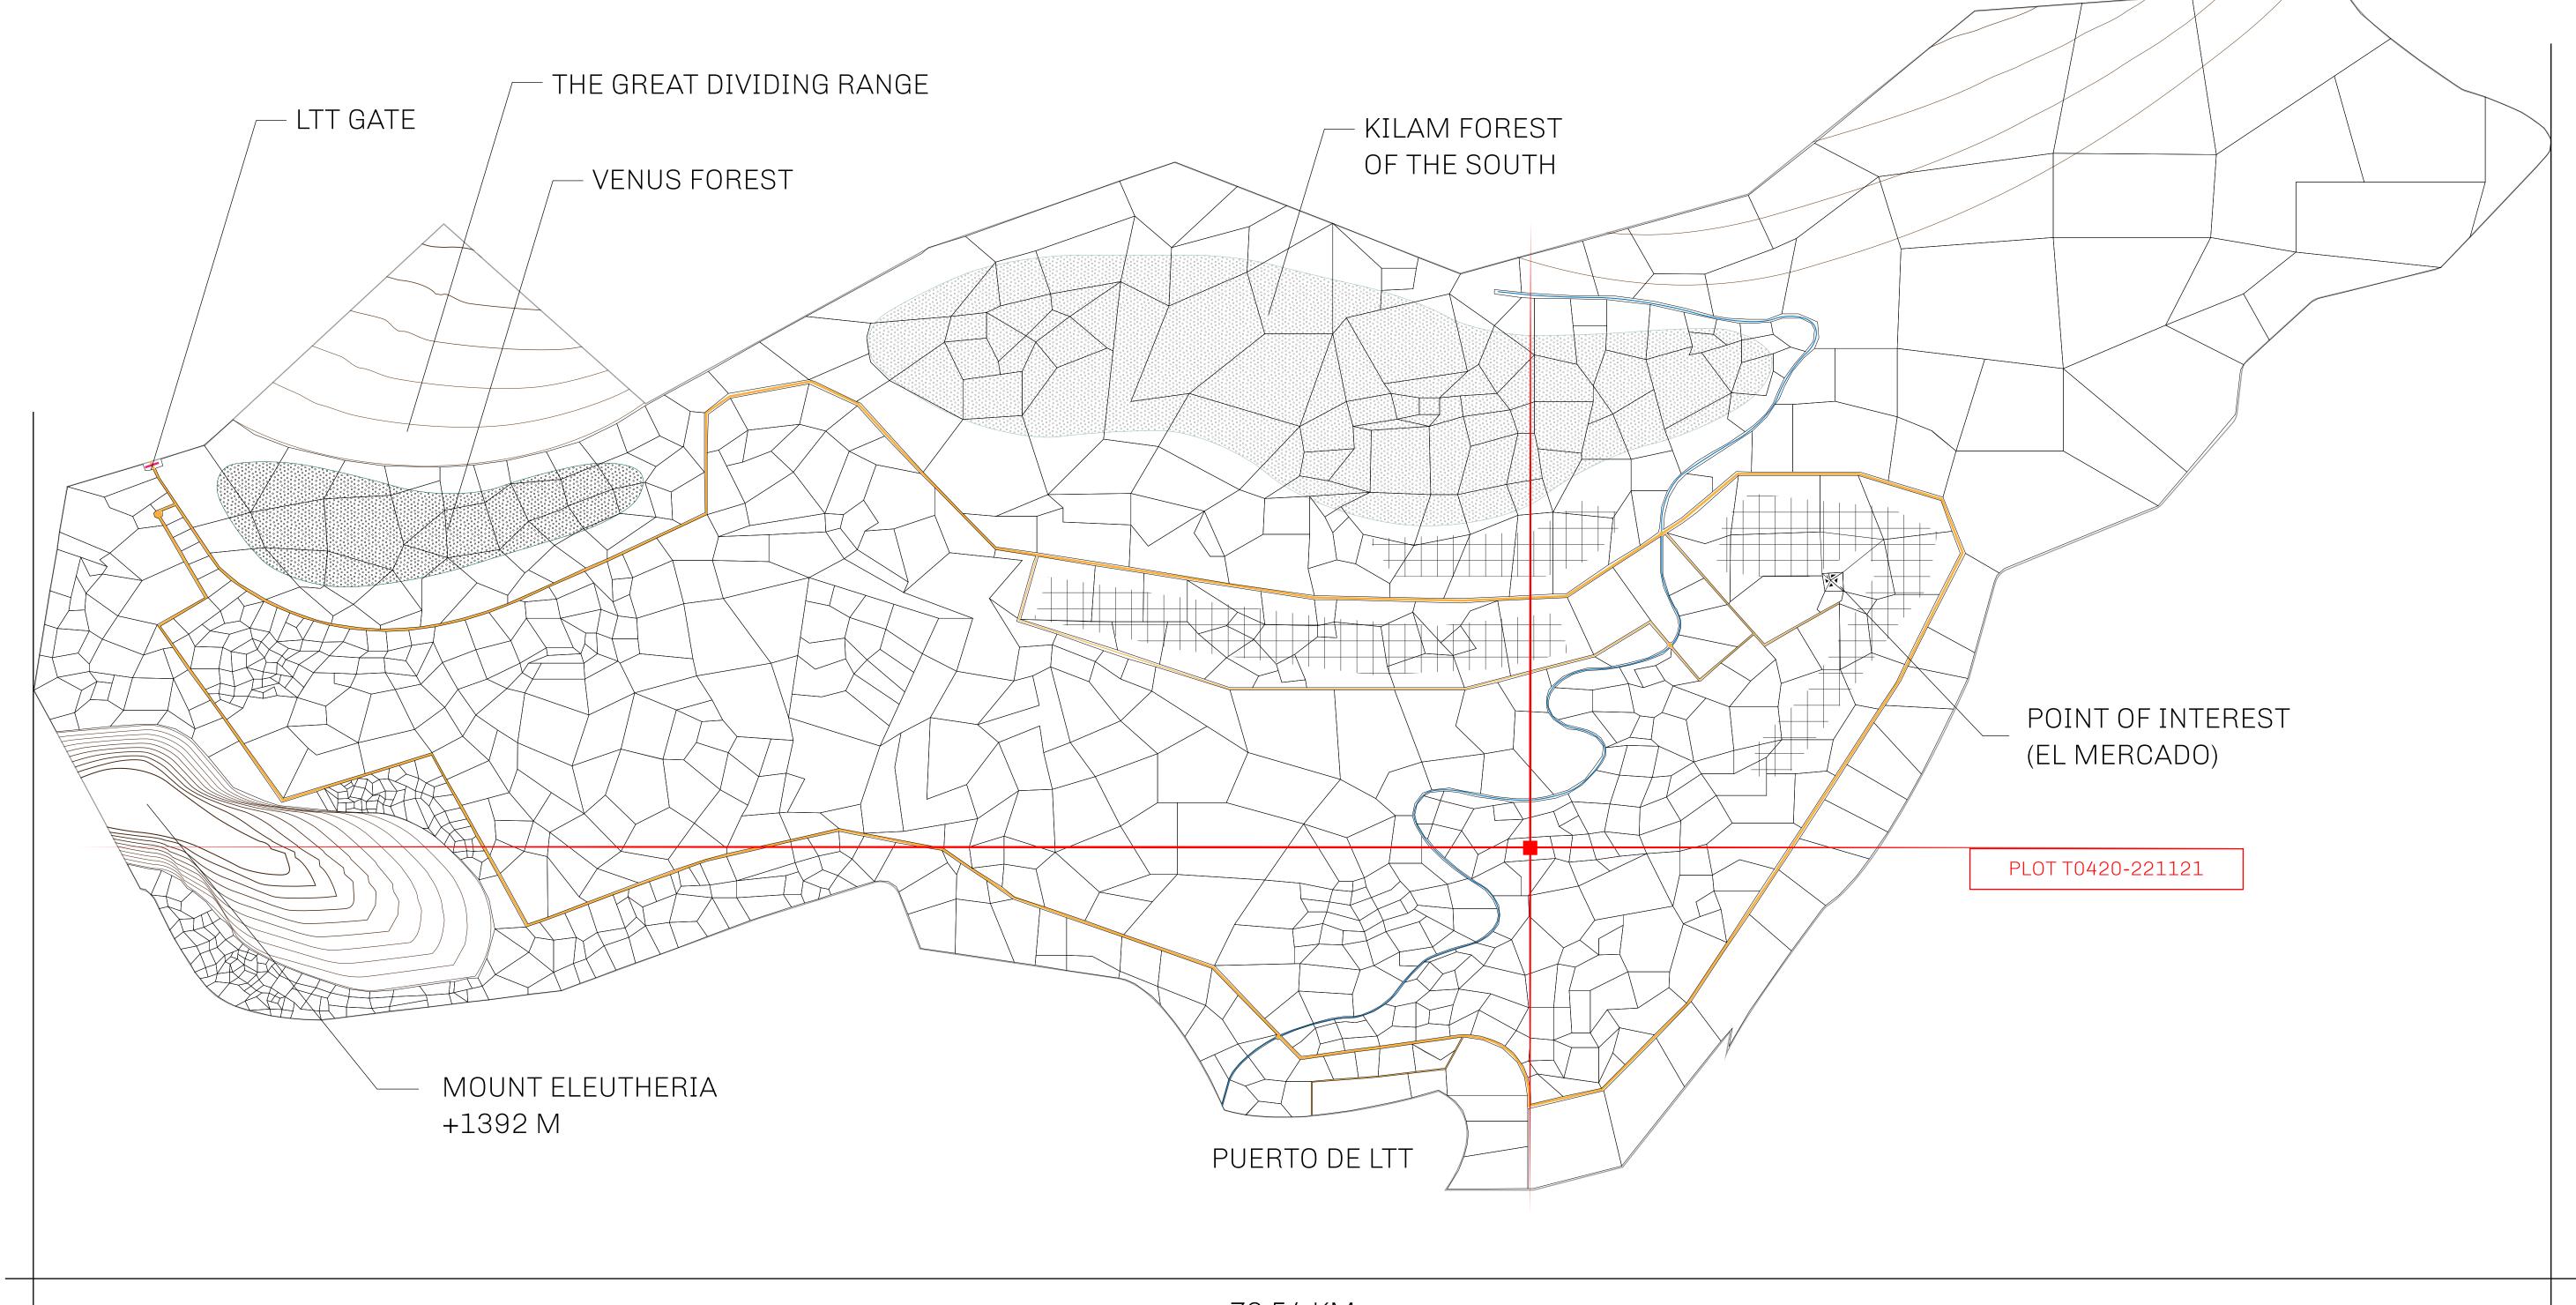

## THE SPANISH ARMADA

The most flamboyant of all of the states, this Spanish-speaking territory houses a clash of cultures. From the LTT trades in the El Mercado district to the solicitations for invites to the Great Empire, and even the traveling Caravans, it is a transient place; people are always on the move on the way to the Great Empire or a trek through the Dividing Range to the Royaume De Satoshi. Commerce uses derivations of LTT such as LTTE, LTTB, and LTTC.

## GEOGRAPHY

COASTLINE
BORDERS
HIGHEST POINT
LOWEST POINT
PLOTS
SCALE

193.03 KM (119.94 MILES)
OCEAN, THE GREAT EMPIRE
MT ELEUTHERIA +1392 M
PUERTO DE LTT 0 M

1045

1:50000

## H.M. LNFT Land Registry

TITLE NUMBER

T0420-221121

ADMINISTRATIVE AREA

TERRITORIO LTT ST

ISSUED 22 November 2021

SCALE **1/50000** 

Type W-T: Share of 0.1% of all BUN sales (rewarded in Credits) plus 1% of all LTT redeemed based on OWNER ENTITLEMENT number of NFT Stories minted; Mint 4 NFT Stories