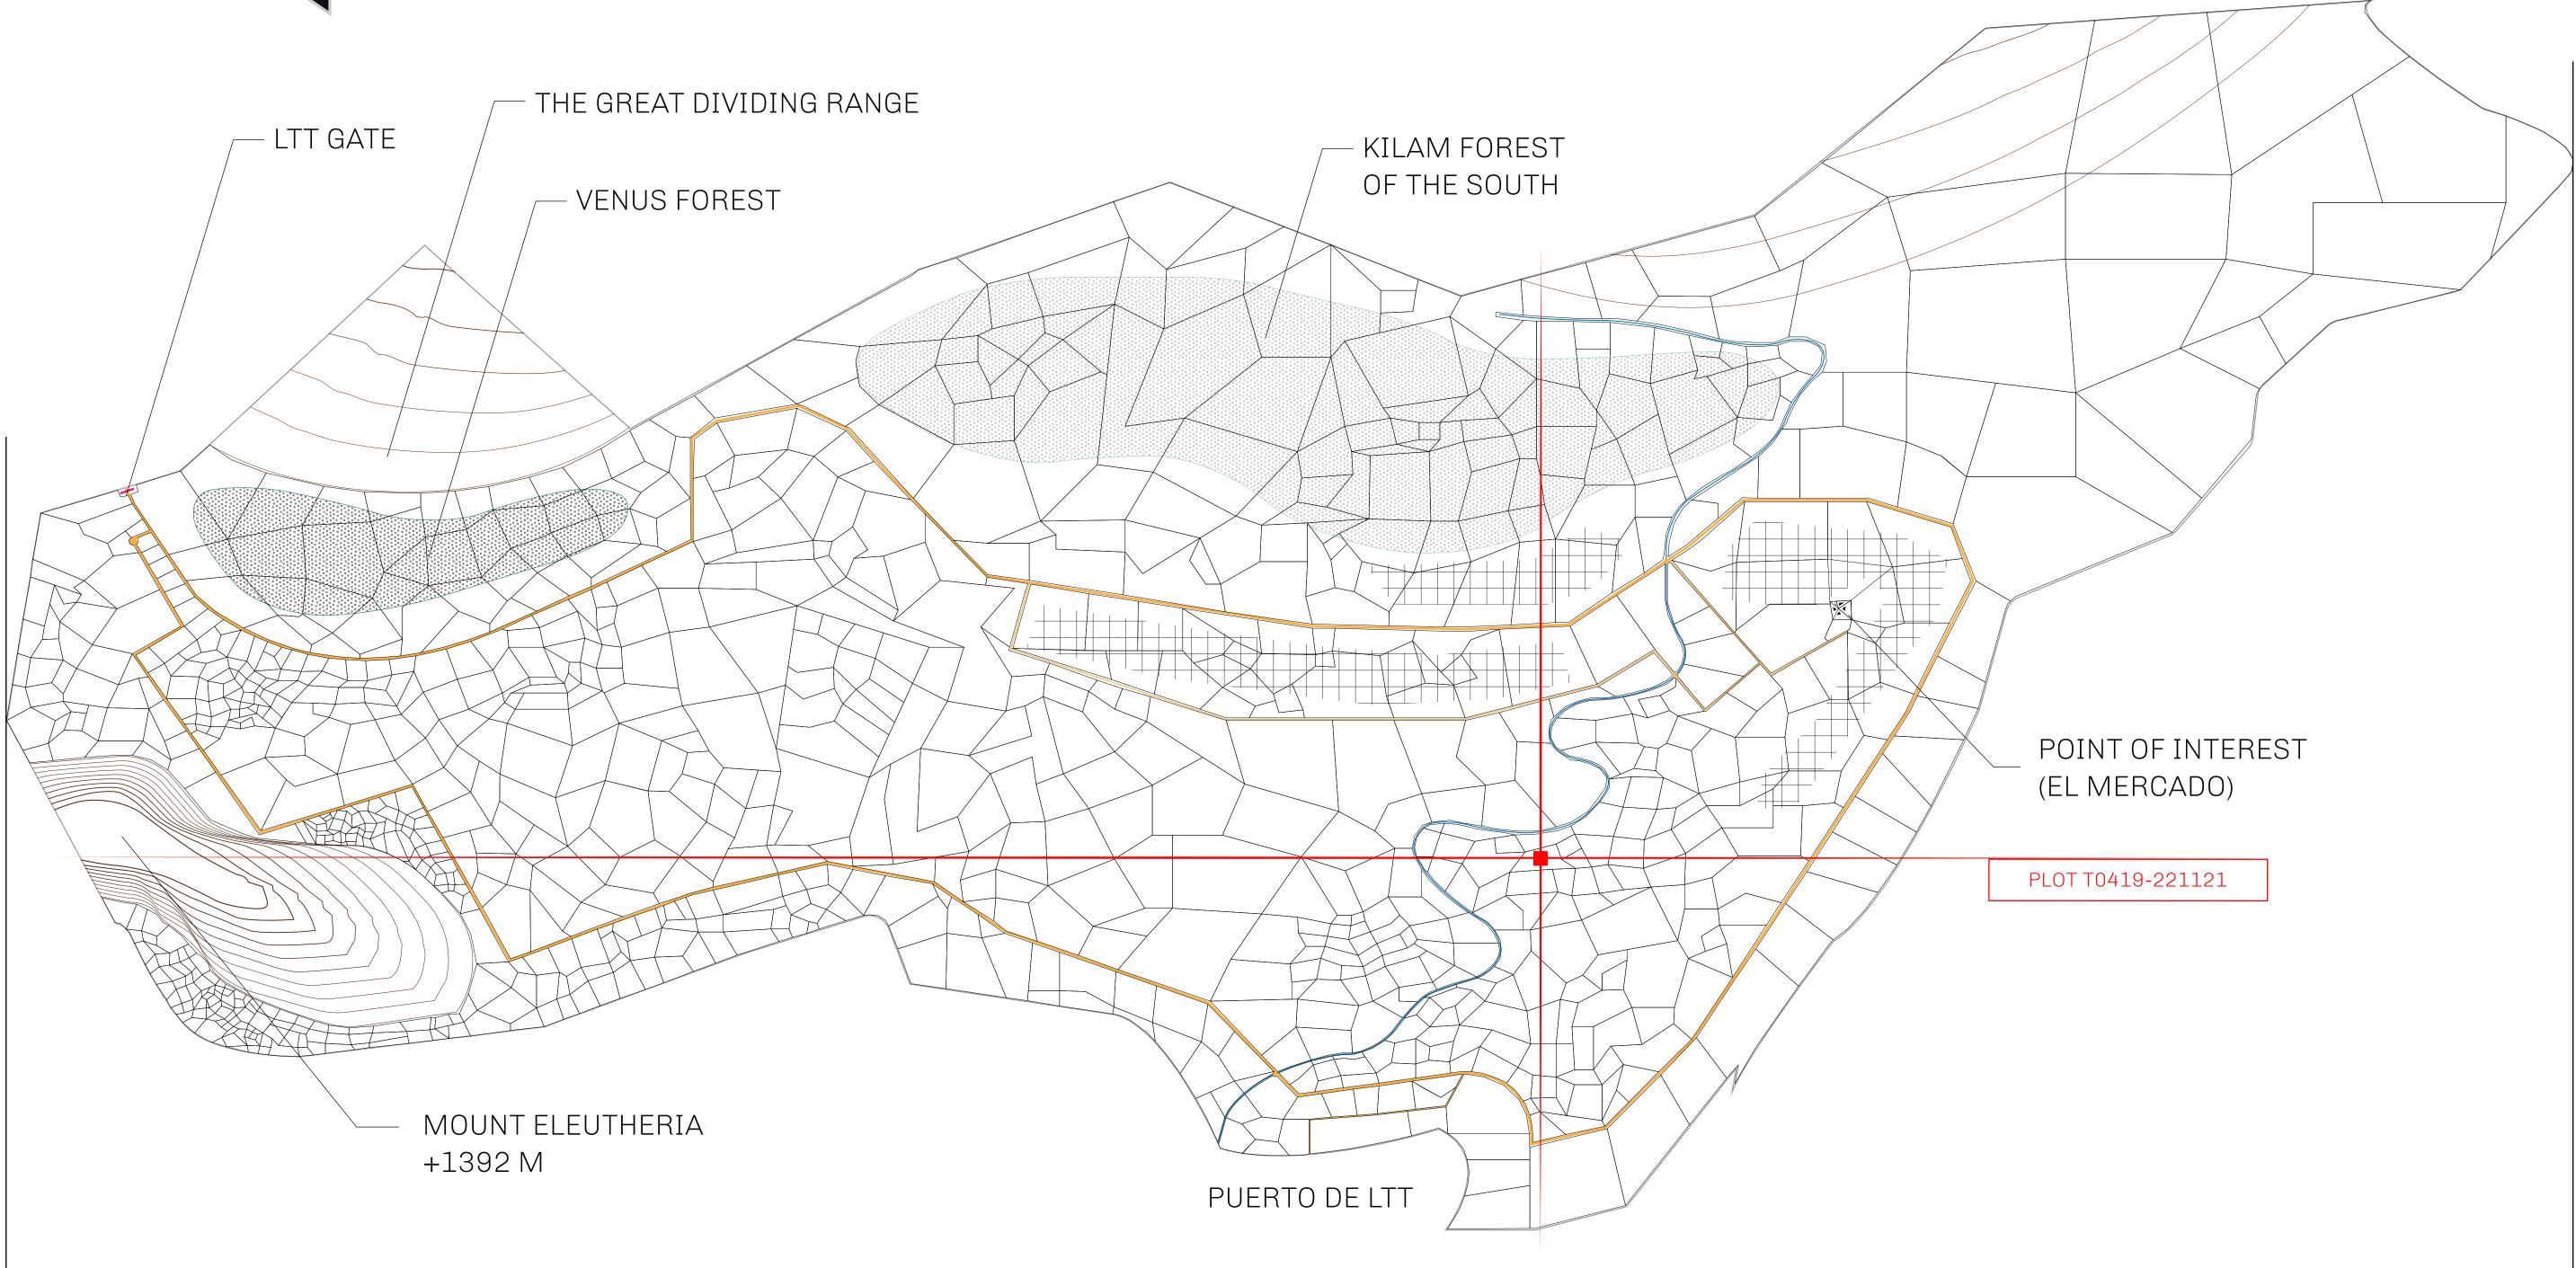

## GEOGRAPHY

COASTLINE BORDERS HIGHEST POINT LOWEST POINT PLOTS SCALE 193.03 KM (119.94 MILES) OCEAN, THE GREAT EMPIRE MT ELEUTHERIA +1392 M PUERTO DE LTT 0 M 1045 1:50000

73.54 KM

|                                  | TITLE NUMBER<br><b>T0419-221121</b> |                                                 |                    |
|----------------------------------|-------------------------------------|-------------------------------------------------|--------------------|
| y                                |                                     |                                                 |                    |
| O LTT ST                         | ISSUED                              | 22 November 2021 J.                             | SCALE 1/50000      |
| are of 0.1% of<br>T Stories mint |                                     | les (rewarded in Credits) plus 1<br>NFT Stories | % of all LTT redee |
|                                  |                                     |                                                 |                    |
|                                  |                                     |                                                 |                    |
|                                  |                                     |                                                 |                    |
|                                  |                                     |                                                 |                    |
|                                  |                                     |                                                 |                    |
|                                  |                                     |                                                 |                    |
|                                  | PLO                                 | ГТО418                                          |                    |
|                                  |                                     | PL OT                                           | то429              |
|                                  |                                     |                                                 |                    |
| F                                |                                     | T0419                                           |                    |
|                                  |                                     | Y: 4.43 KM                                      | PLOT TO42          |
|                                  |                                     |                                                 |                    |
|                                  |                                     |                                                 |                    |
|                                  |                                     |                                                 |                    |
| PLOT                             | T042                                | O PLOT TO4                                      | 2                  |
|                                  |                                     |                                                 | PLO                |
|                                  |                                     |                                                 |                    |
|                                  |                                     |                                                 |                    |
| PLOT                             | T042                                | 4 /                                             | F                  |
|                                  |                                     |                                                 | ľ                  |