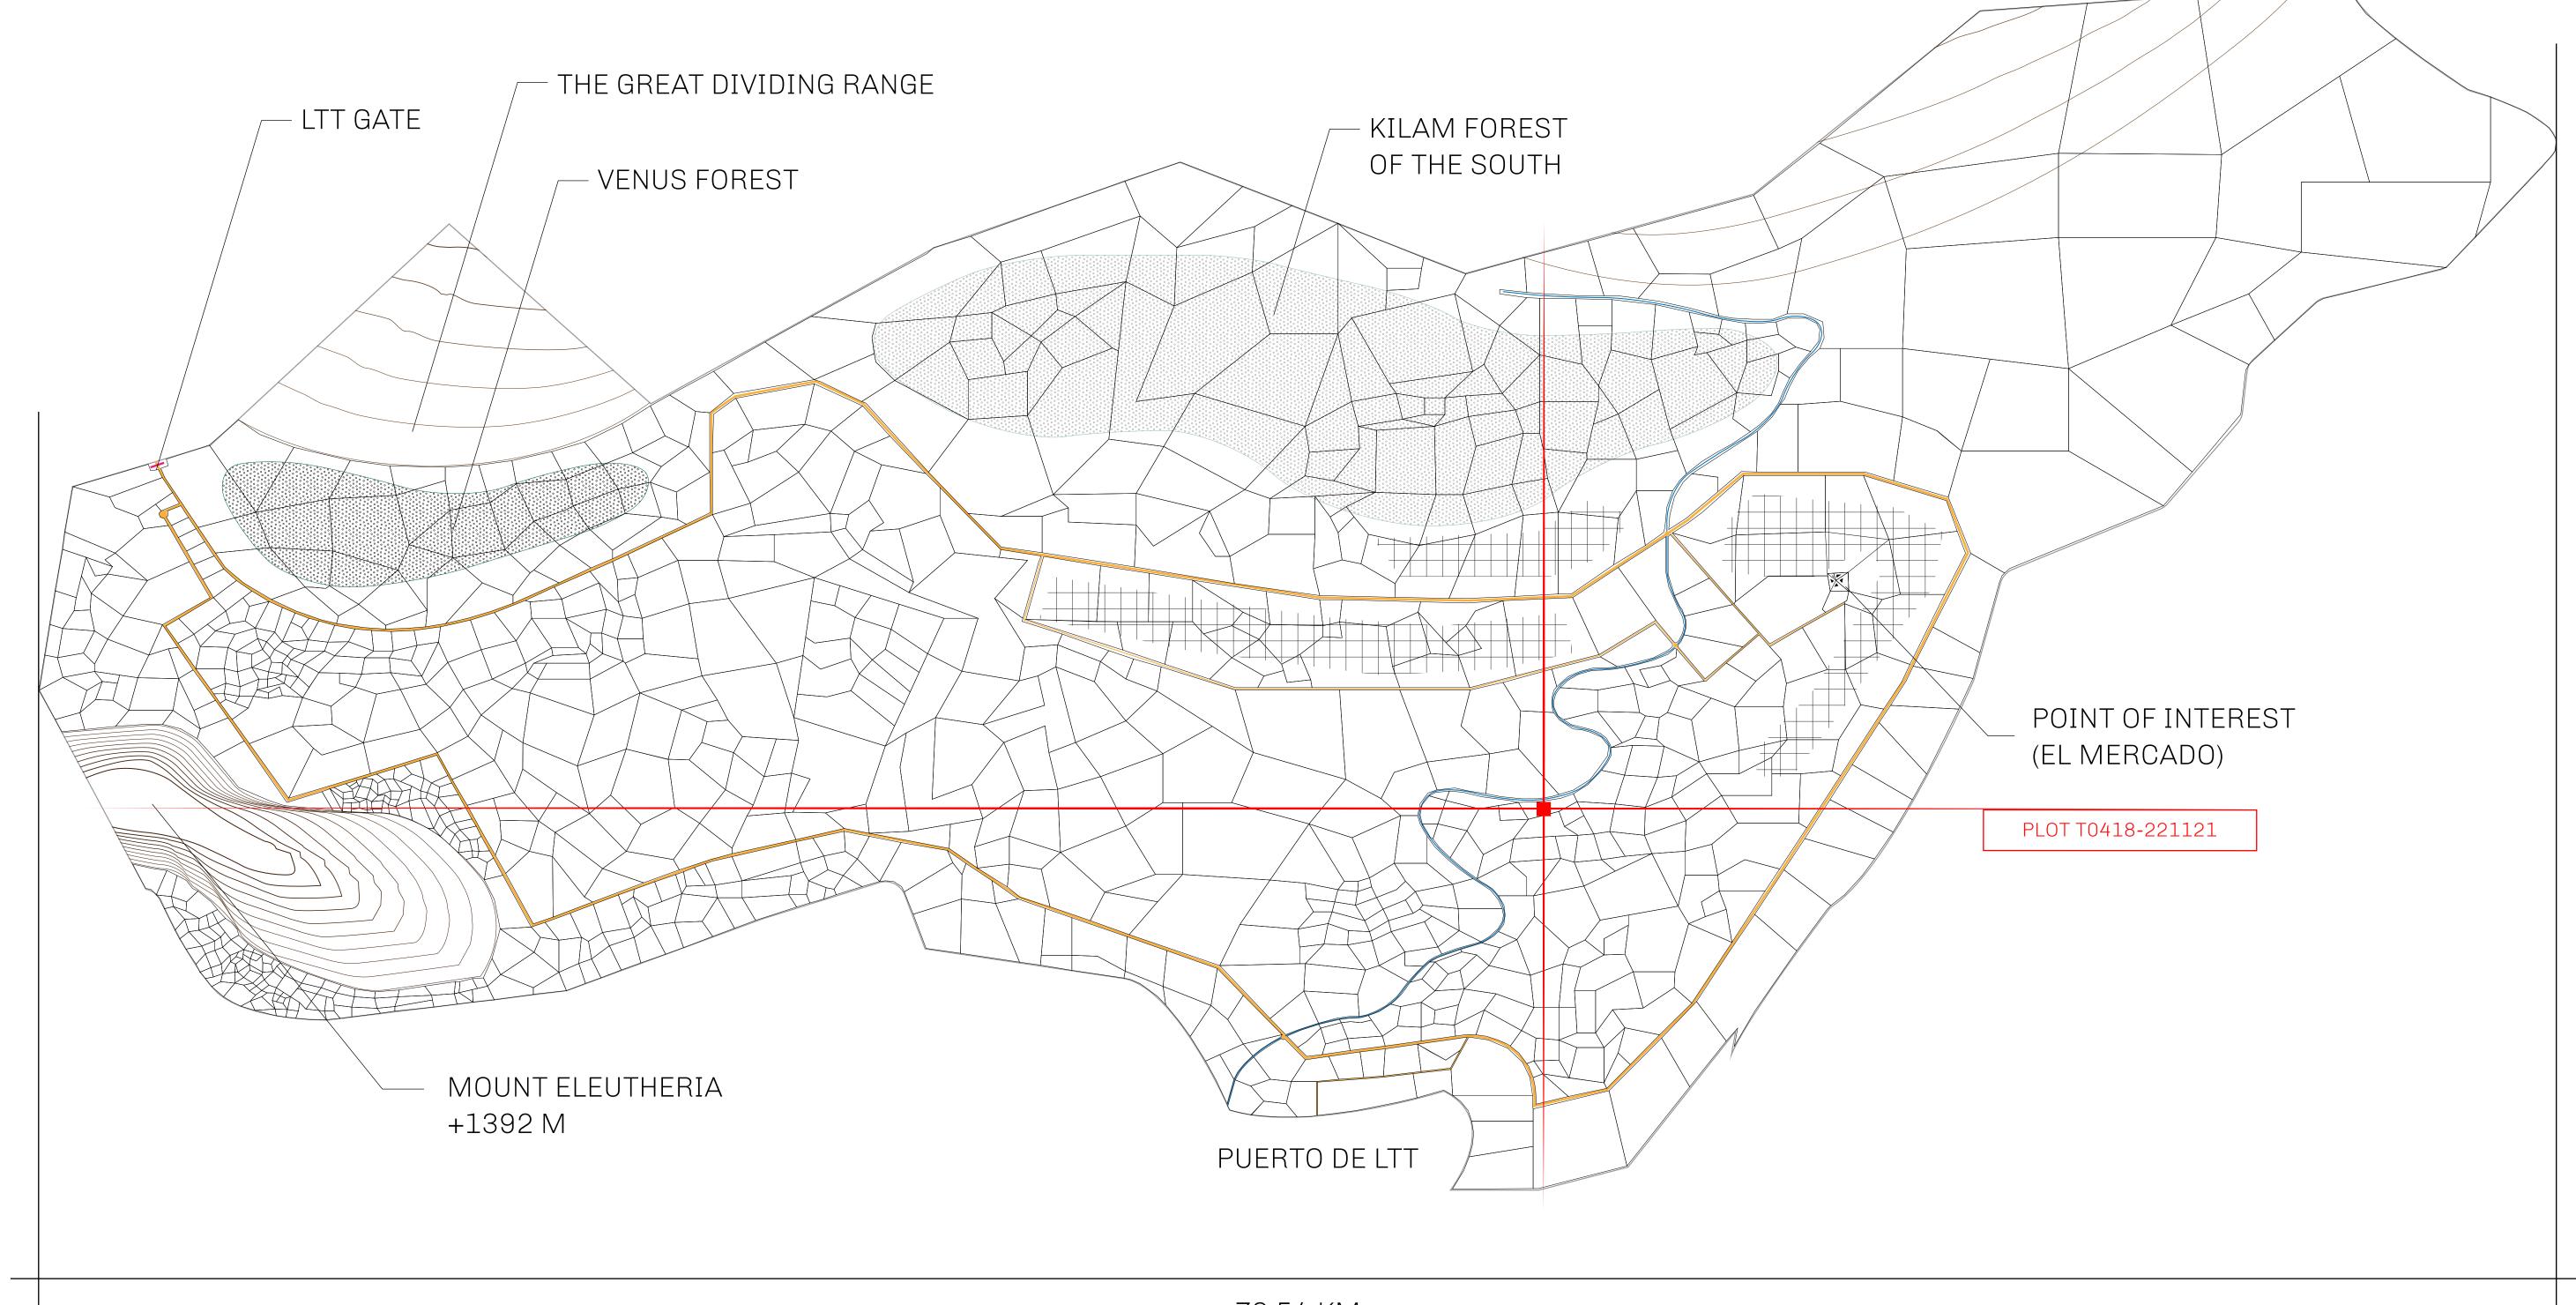

## THE SPANISH ARMADA

The most flamboyant of all of the states, this Spanish-speaking territory houses a clash of cultures. From the LTT trades in the El Mercado district to the solicitations for invites to the Great Empire, and even the traveling Caravans, it is a transient place; people are always on the move on the way to the Great Empire or a trek through the Dividing Range to the Royaume De Satoshi. Commerce uses derivations of LTT such as LTTE, LTTB, and LTTC.

## GEOGRAPHY

COASTLINE
BORDERS
HIGHEST POINT
LOWEST POINT
PLOTS
SCALE

193.03 KM (119.94 MILES)
OCEAN, THE GREAT EMPIRE
MT ELEUTHERIA +1392 M
PUERTO DE LTT 0 M

1045

1:50000

## H.M. LNFT Land Registry

TITLE NUMBER

T0418-221121

ADMINISTRATIVE AREA

TERRITORIO LTT ST

ISSUED 22 November 2021

Type W-T: Share of 0.1% of all BUN sales (rewarded in Credits) plus 1% of all LTT redeemed based on OWNER ENTITLEMENT number of NFT Stories minted; Mint 4 NFT Stories