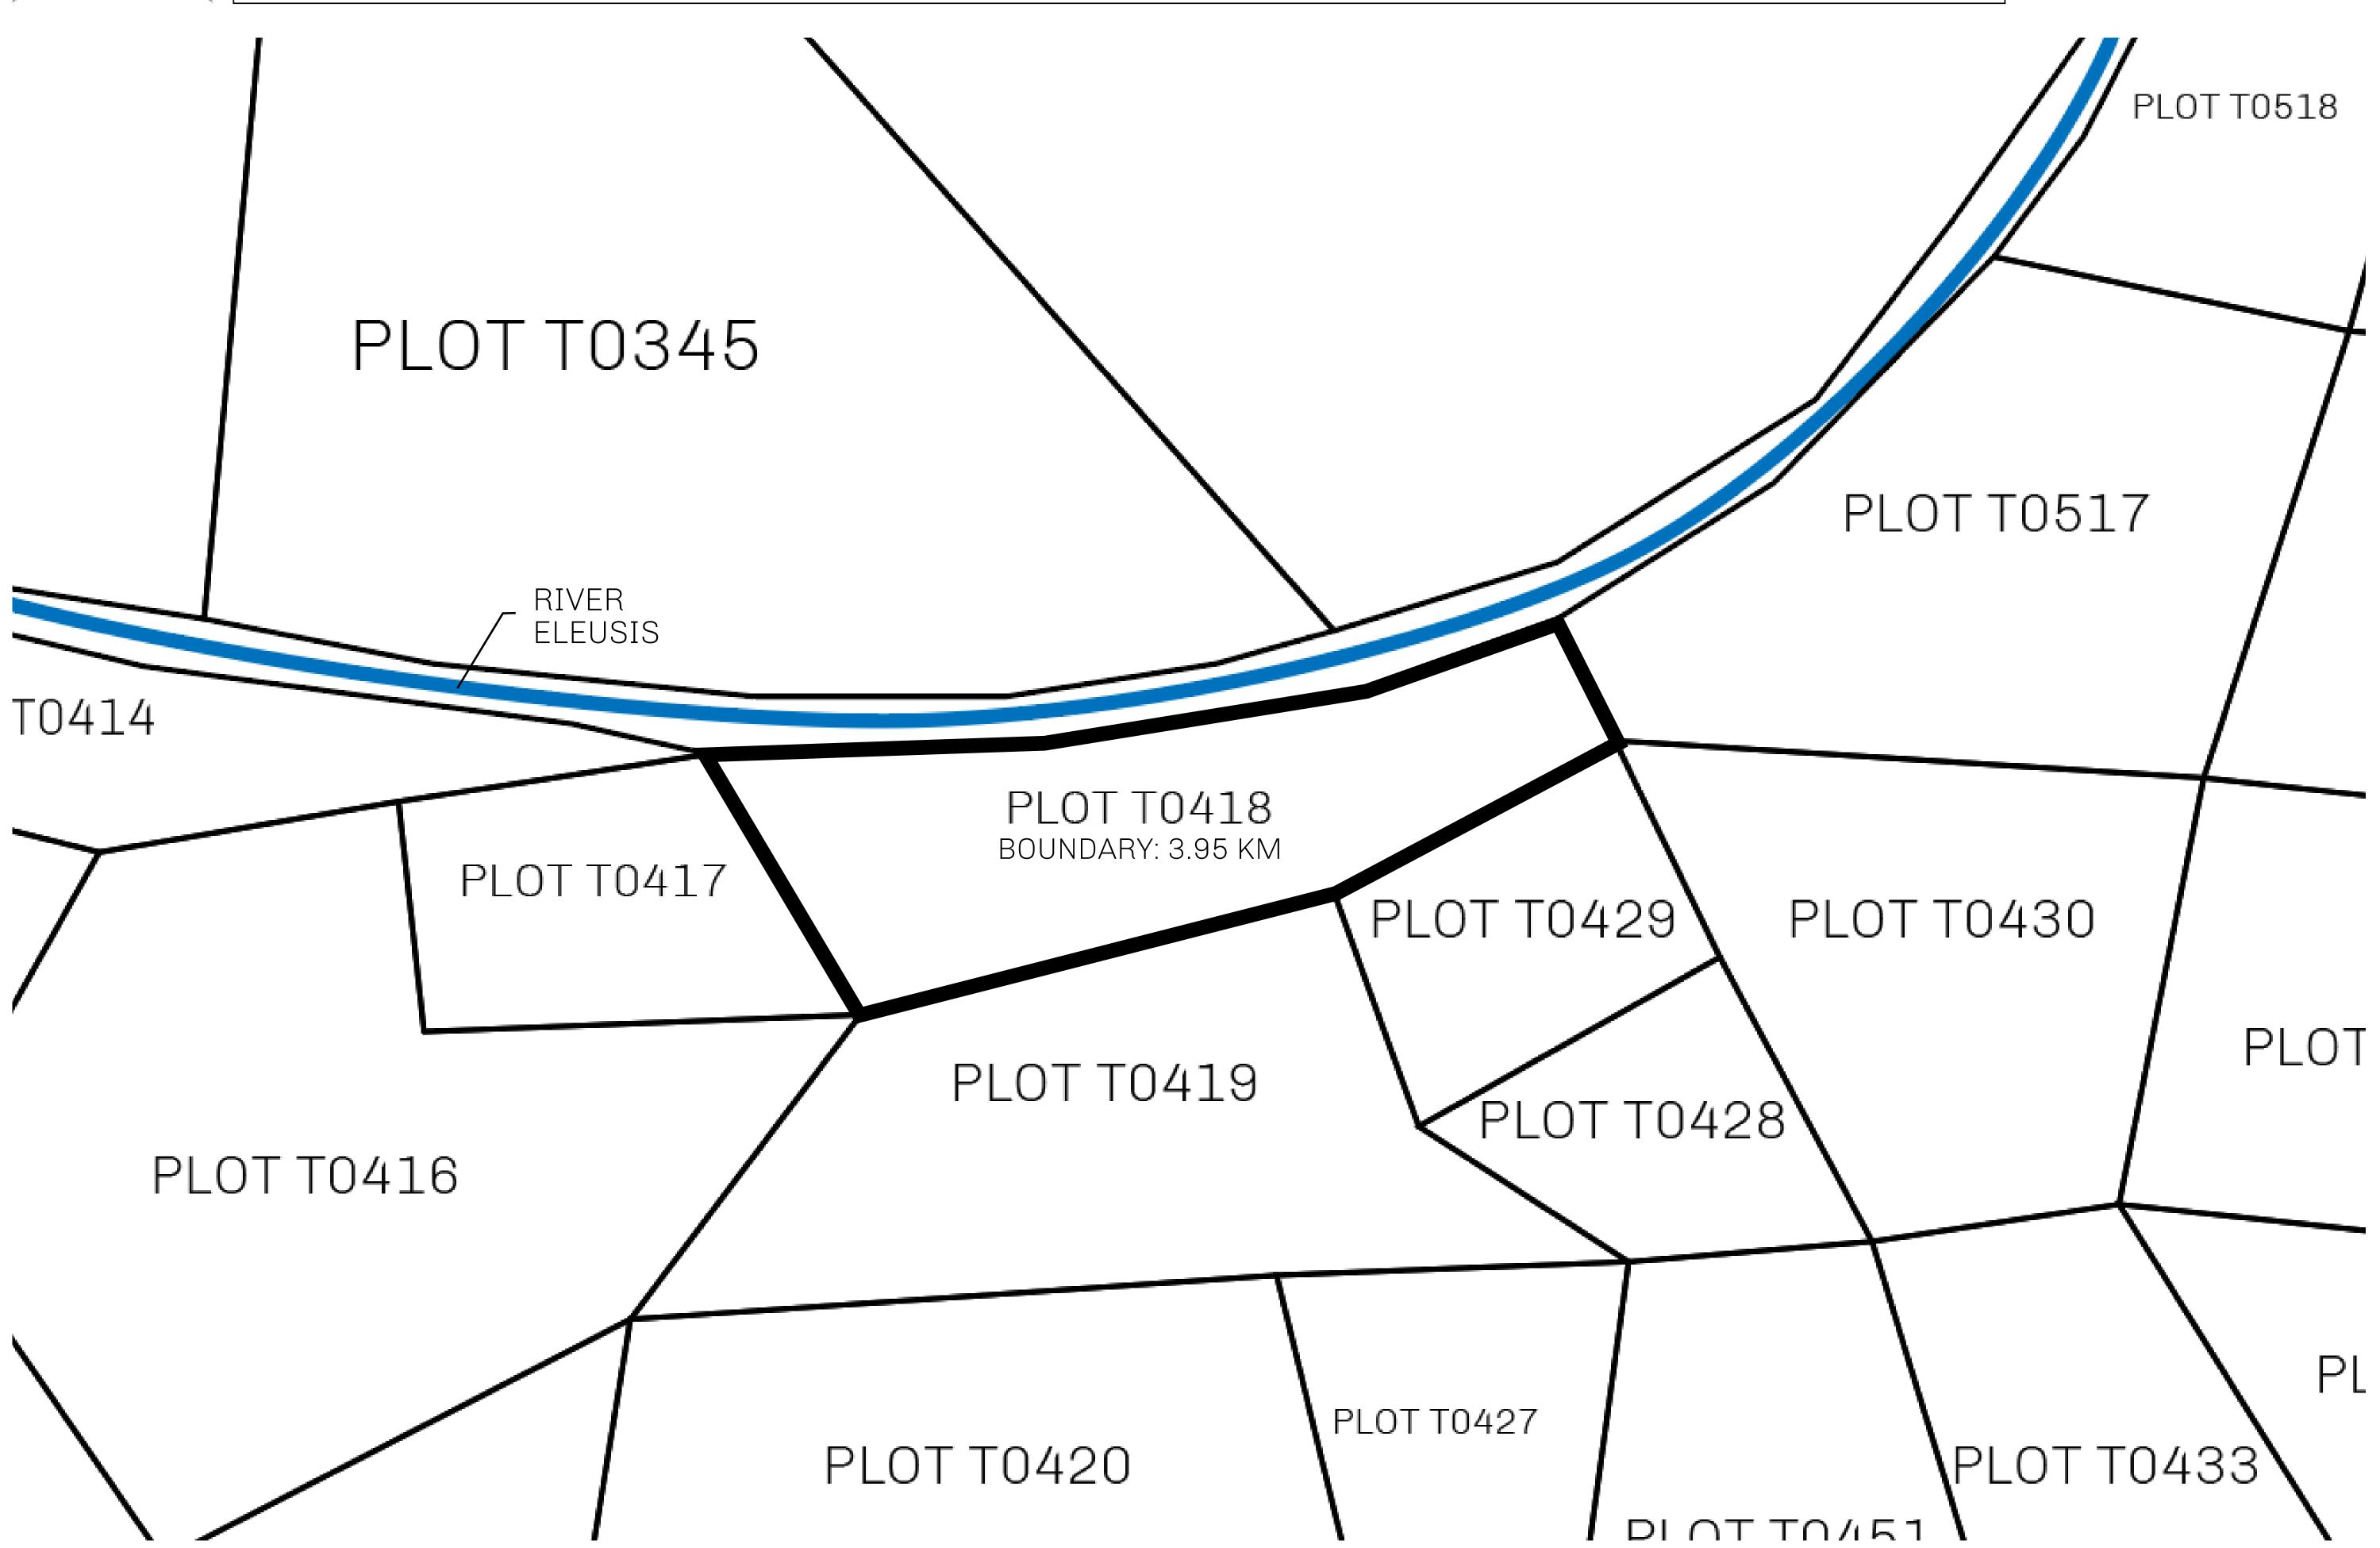

## H.M. LNFT Land Registry

TITLE NUMBER

T0418-221121

ADMINISTRATIVE AREA

TERRITORIO LTT ST

ISSUED 22 November 2021

Type W-T: Share of 0.1% of all BUN sales (rewarded in Credits) plus 1% of all LTT redeemed based on OWNER ENTITLEMENT number of NFT Stories minted; Mint 4 NFT Stories