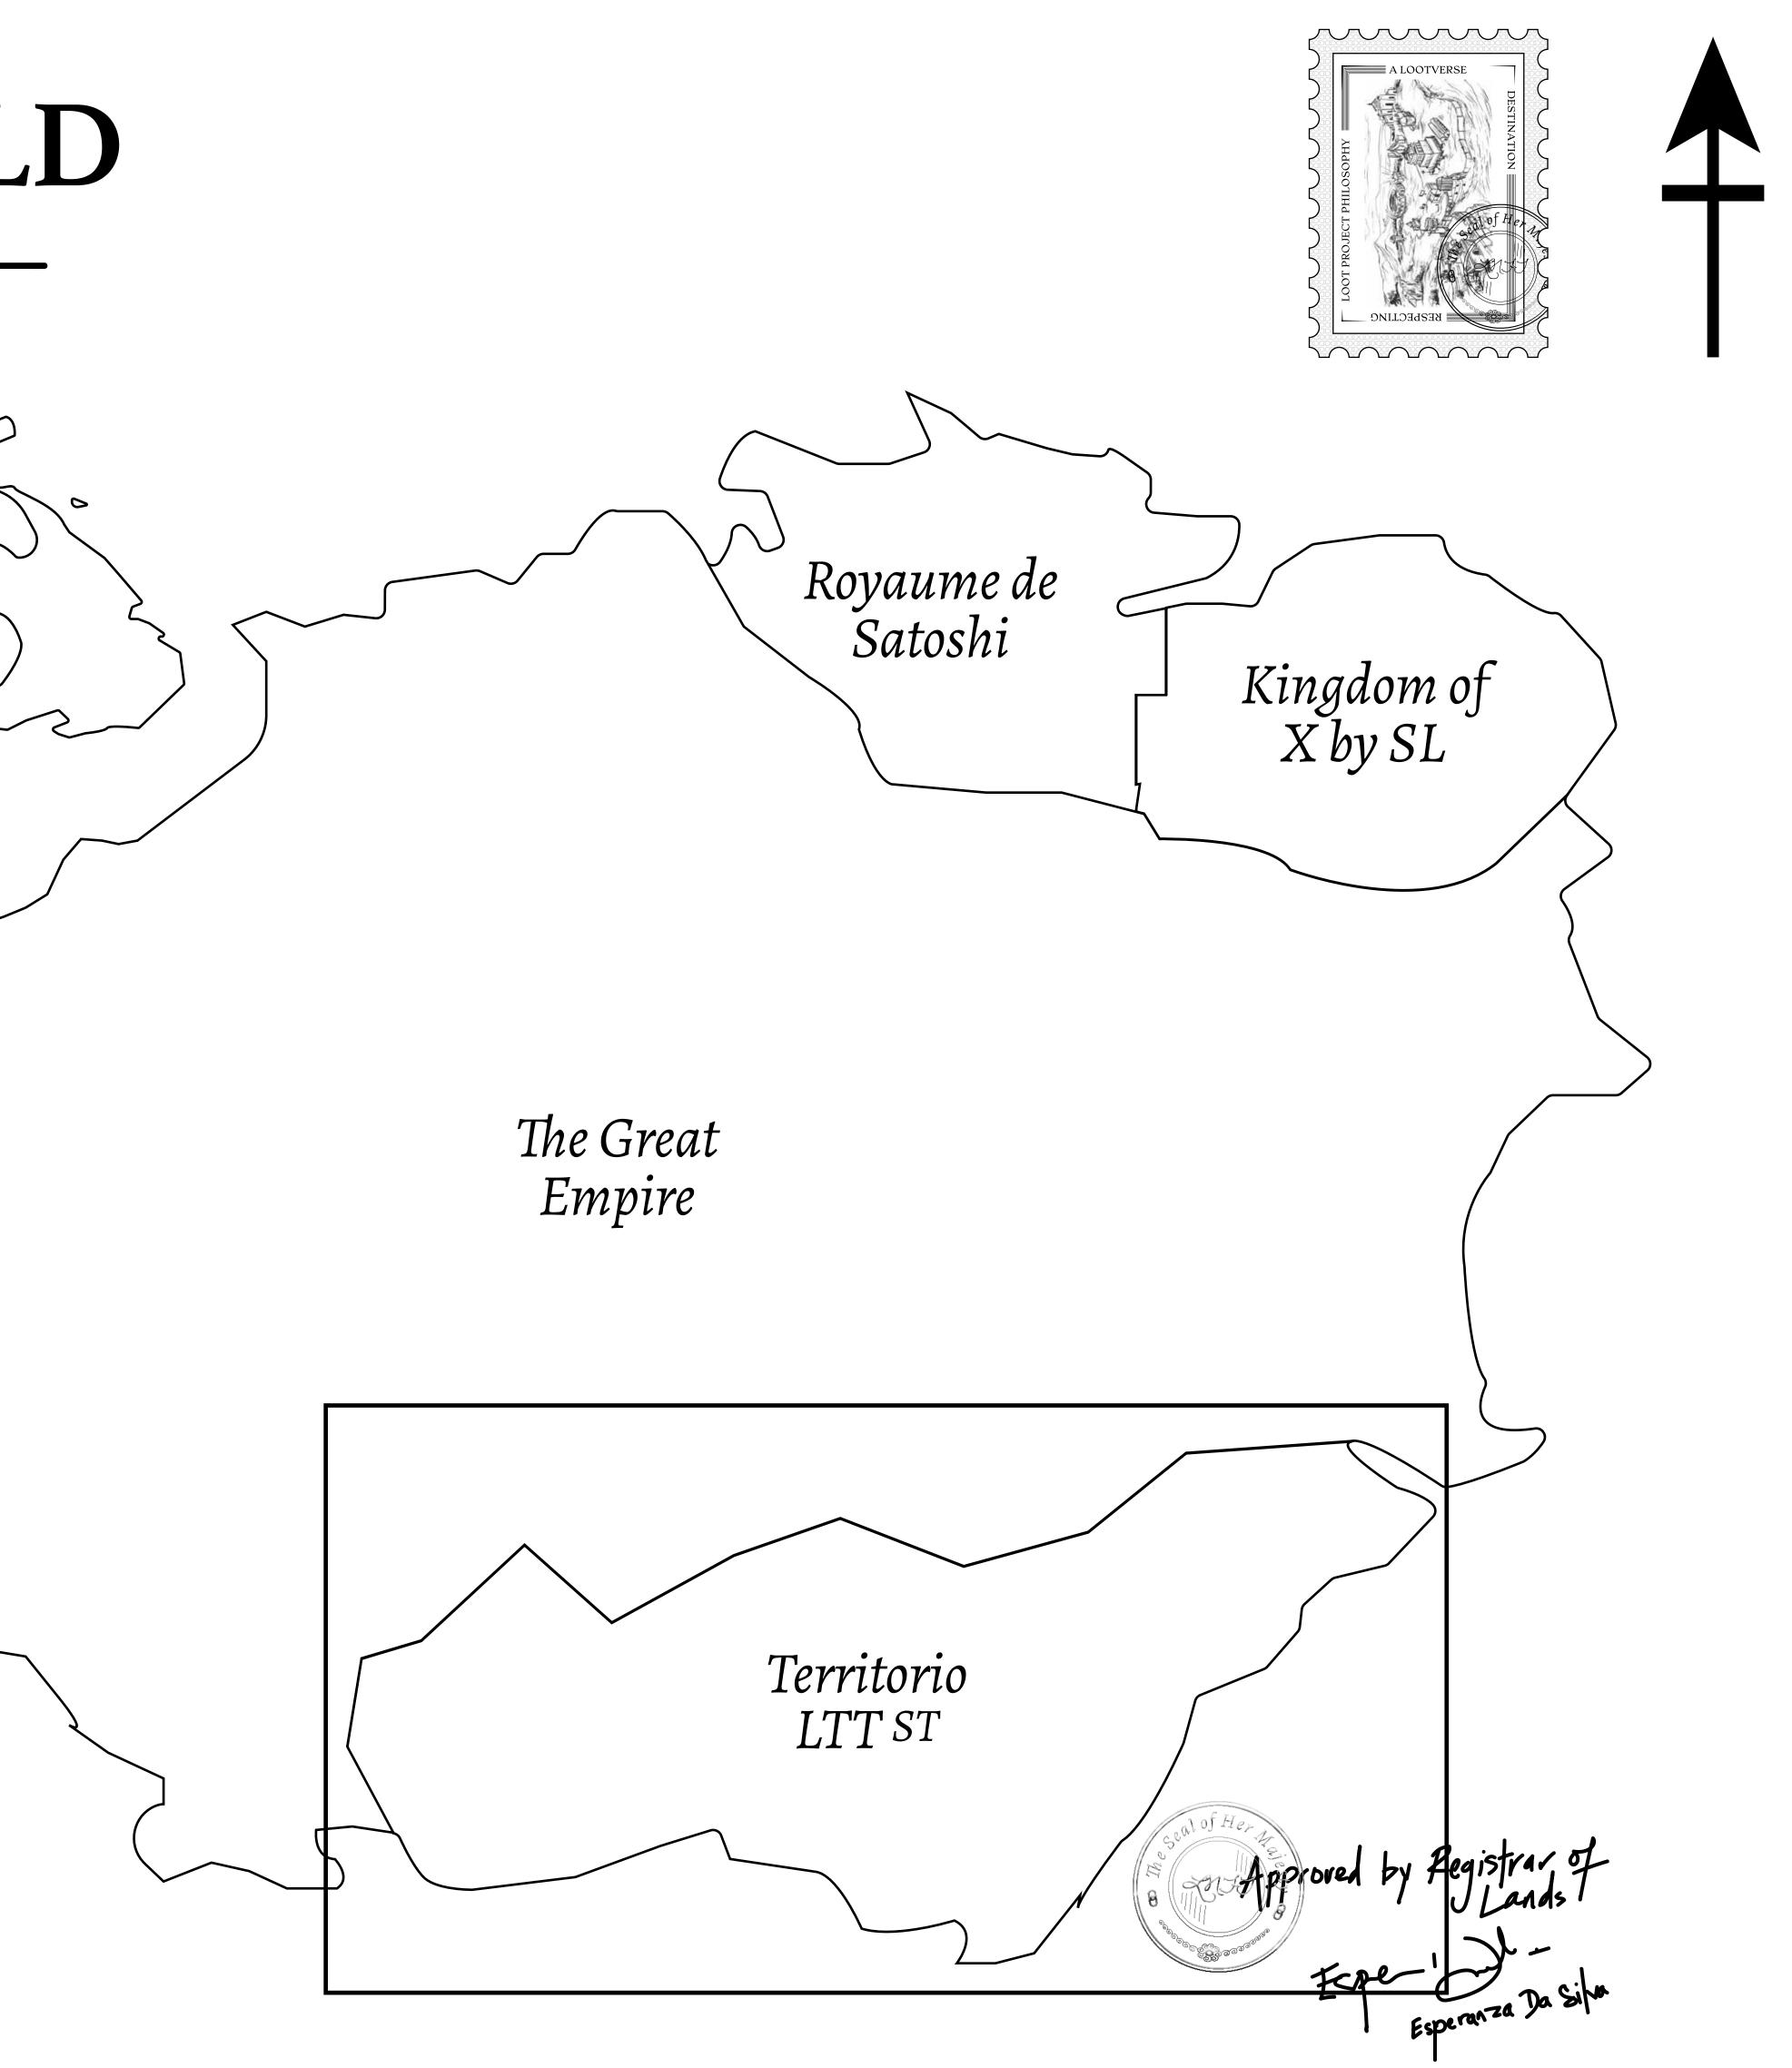

## THE SPANISH ARMADA

The most flamboyant of all of the states, this Spanish-speaking territory houses a clash of cultures. From the LTT trades in the El Mercado district to the solicitations for invites to the Great Empire, and even the traveling Caravans, it is a transient place; people are always on the move on the way to the Great Empire or a trek through the Dividing Range to the Royaume De Satoshi. Commerce uses derivations of LTT such as LTTE, LTTB, and LTTC.

## GEOGRAPHY

COASTLINE BORDERS HIGHEST POINT LOWEST POINT PLOTS SCALE

193.03 KM (119.94 MILES) OCEAN, THE GREAT EMPIRE MT ELEUTHERIA +1392 M PUERTO DE LTT O M 1045 1:50000

73.54 KM

**OFFICIAL PERSPECTIVE SHEET FOR FILING** Indicate vantage point for each drawing. Copy and mark each sheet required prior to filing.