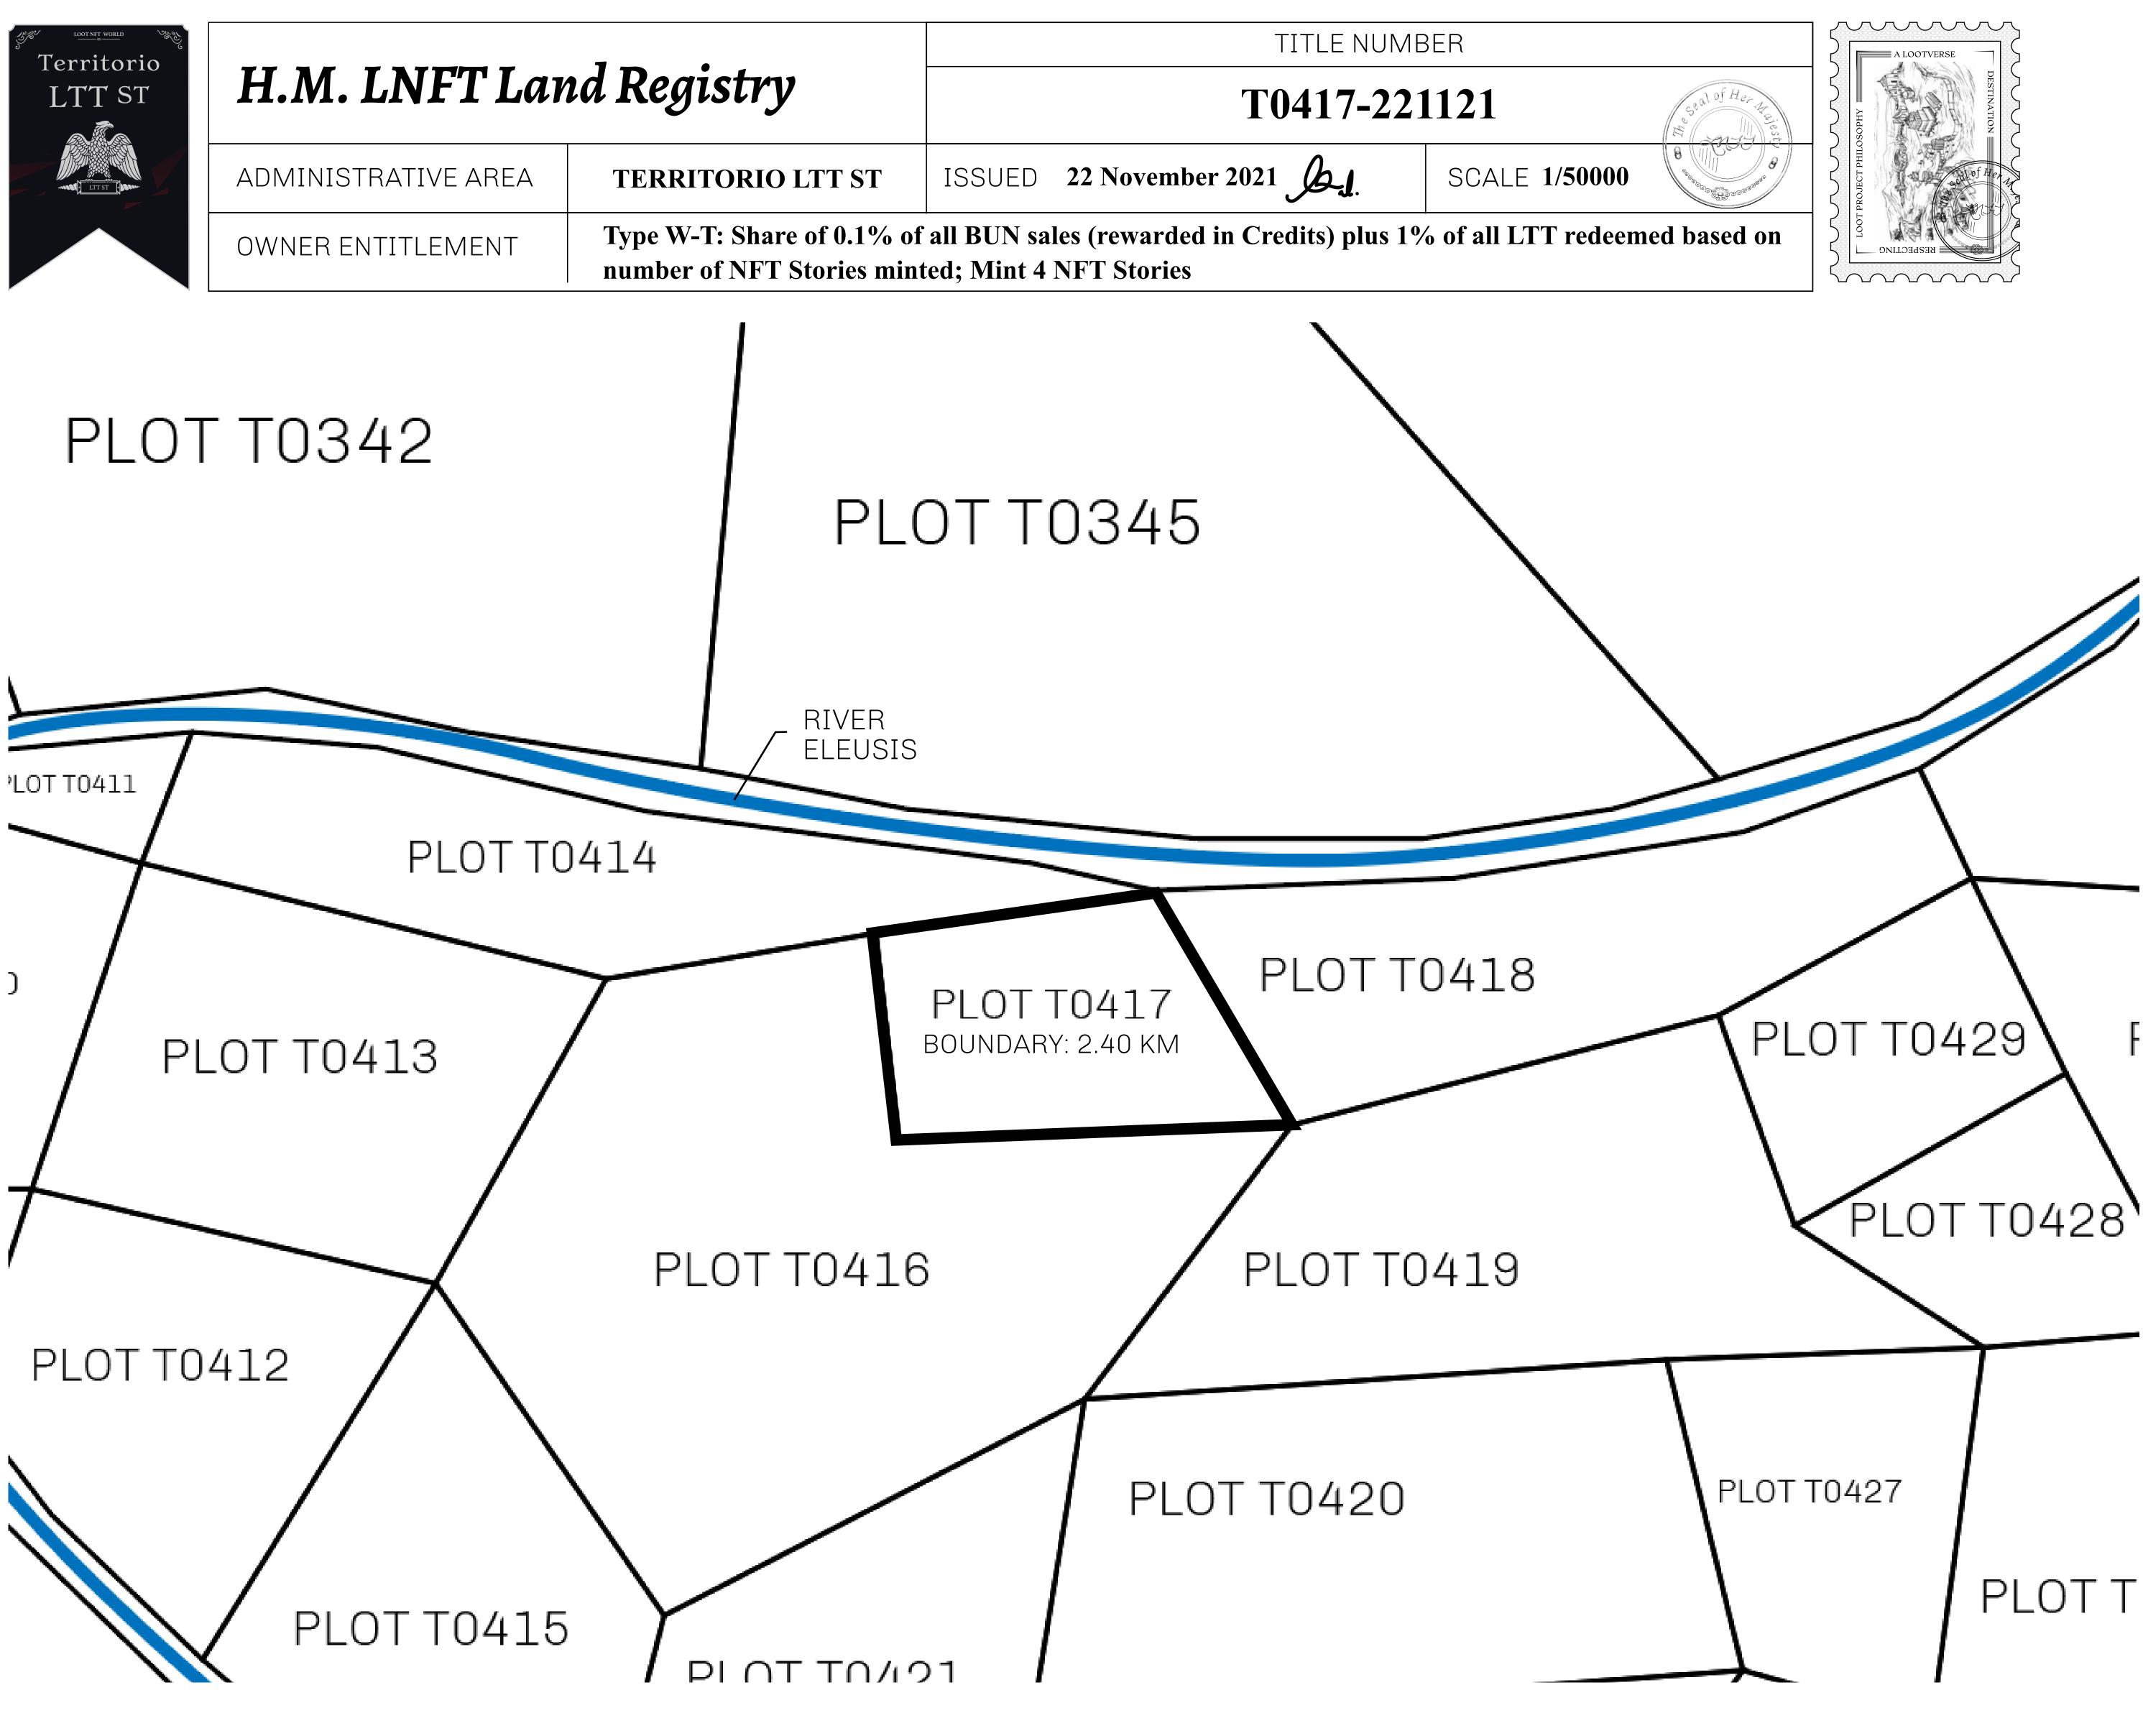

## GEOGRAPHY

COASTLINE BORDERS HIGHEST POINT LOWEST POINT PLOTS SCALE

193.03 KM (119.94 MILES) OCEAN, THE GREAT EMPIRE MT ELEUTHERIA +1392 M PUERTO DE LTT O M 1045 1:50000

73.54 KM

**OFFICIAL PERSPECTIVE SHEET FOR FILING** Indicate vantage point for each drawing. Copy and mark each sheet required prior to filing.