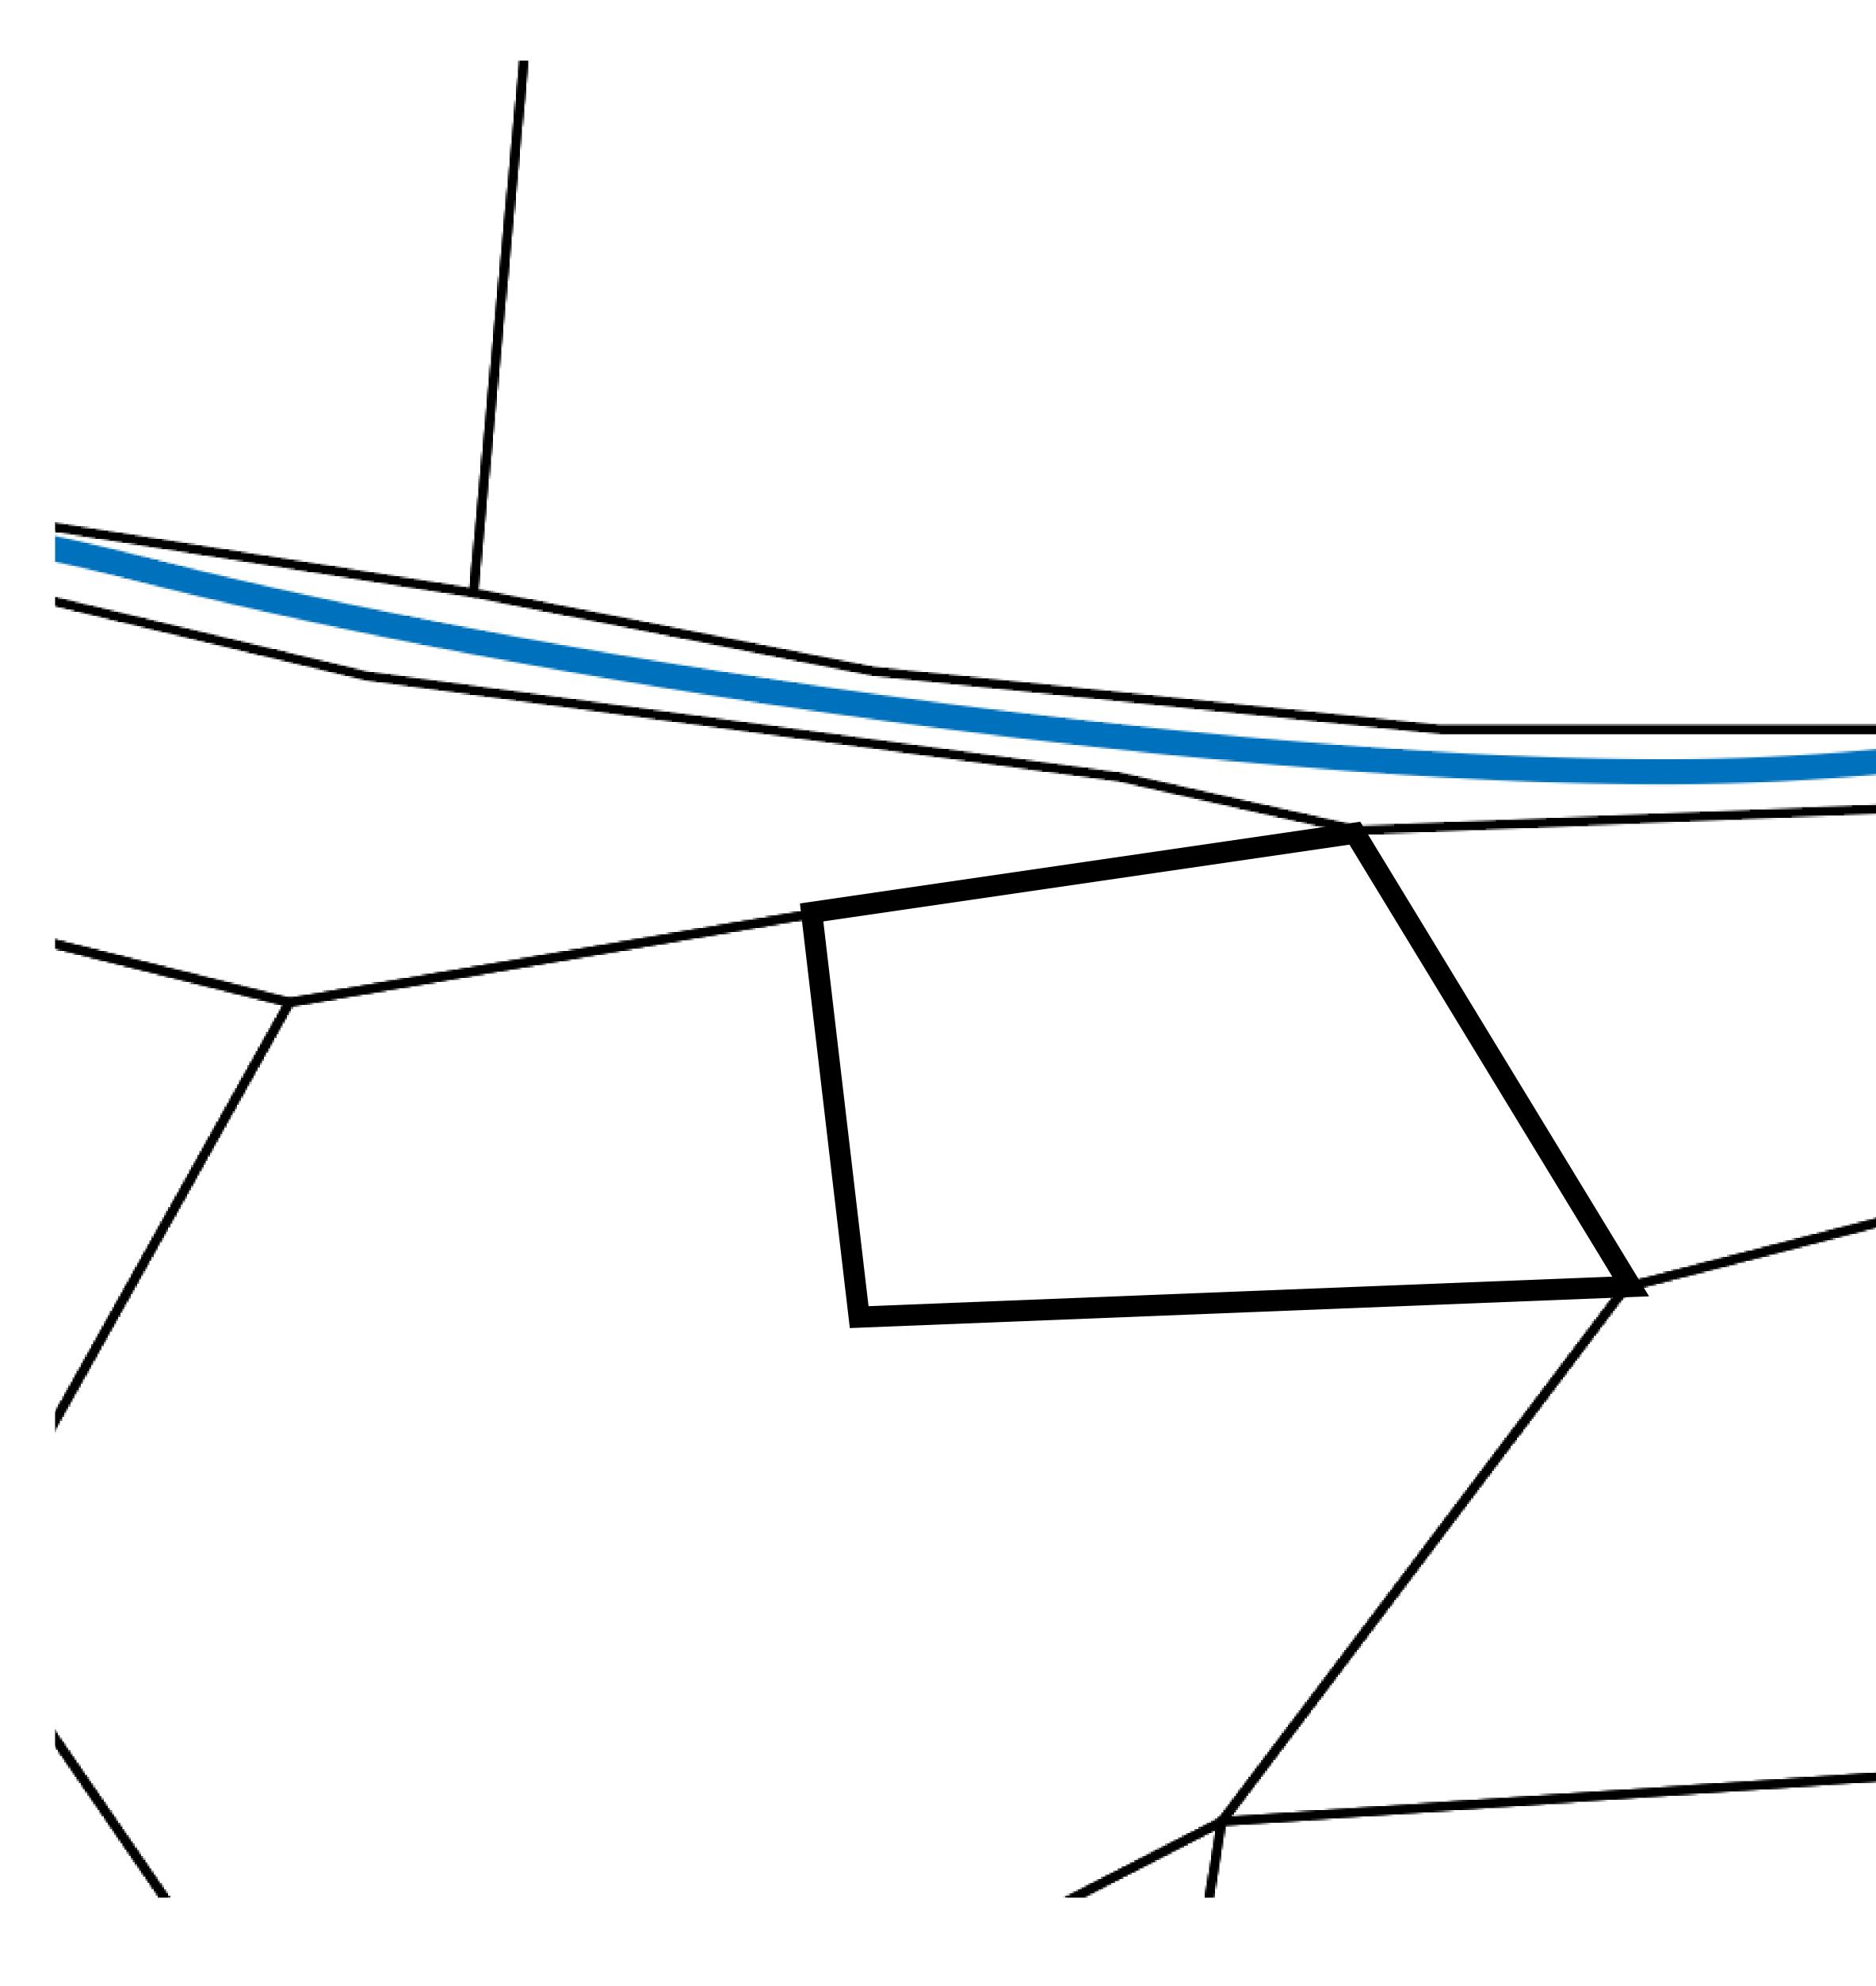

## GEOGRAPHY

COASTLINE BORDERS HIGHEST POINT LOWEST POINT PLOTS SCALE

193.03 KM (119.94 MILES) OCEAN, THE GREAT EMPIRE MT ELEUTHERIA +1392 M PUERTO DE LTT O M 1045 1:50000

73.54 KM

**OFFICIAL PERSPECTIVE SHEET FOR FILING** Indicate vantage point for each drawing. Copy and mark each sheet required prior to filing.