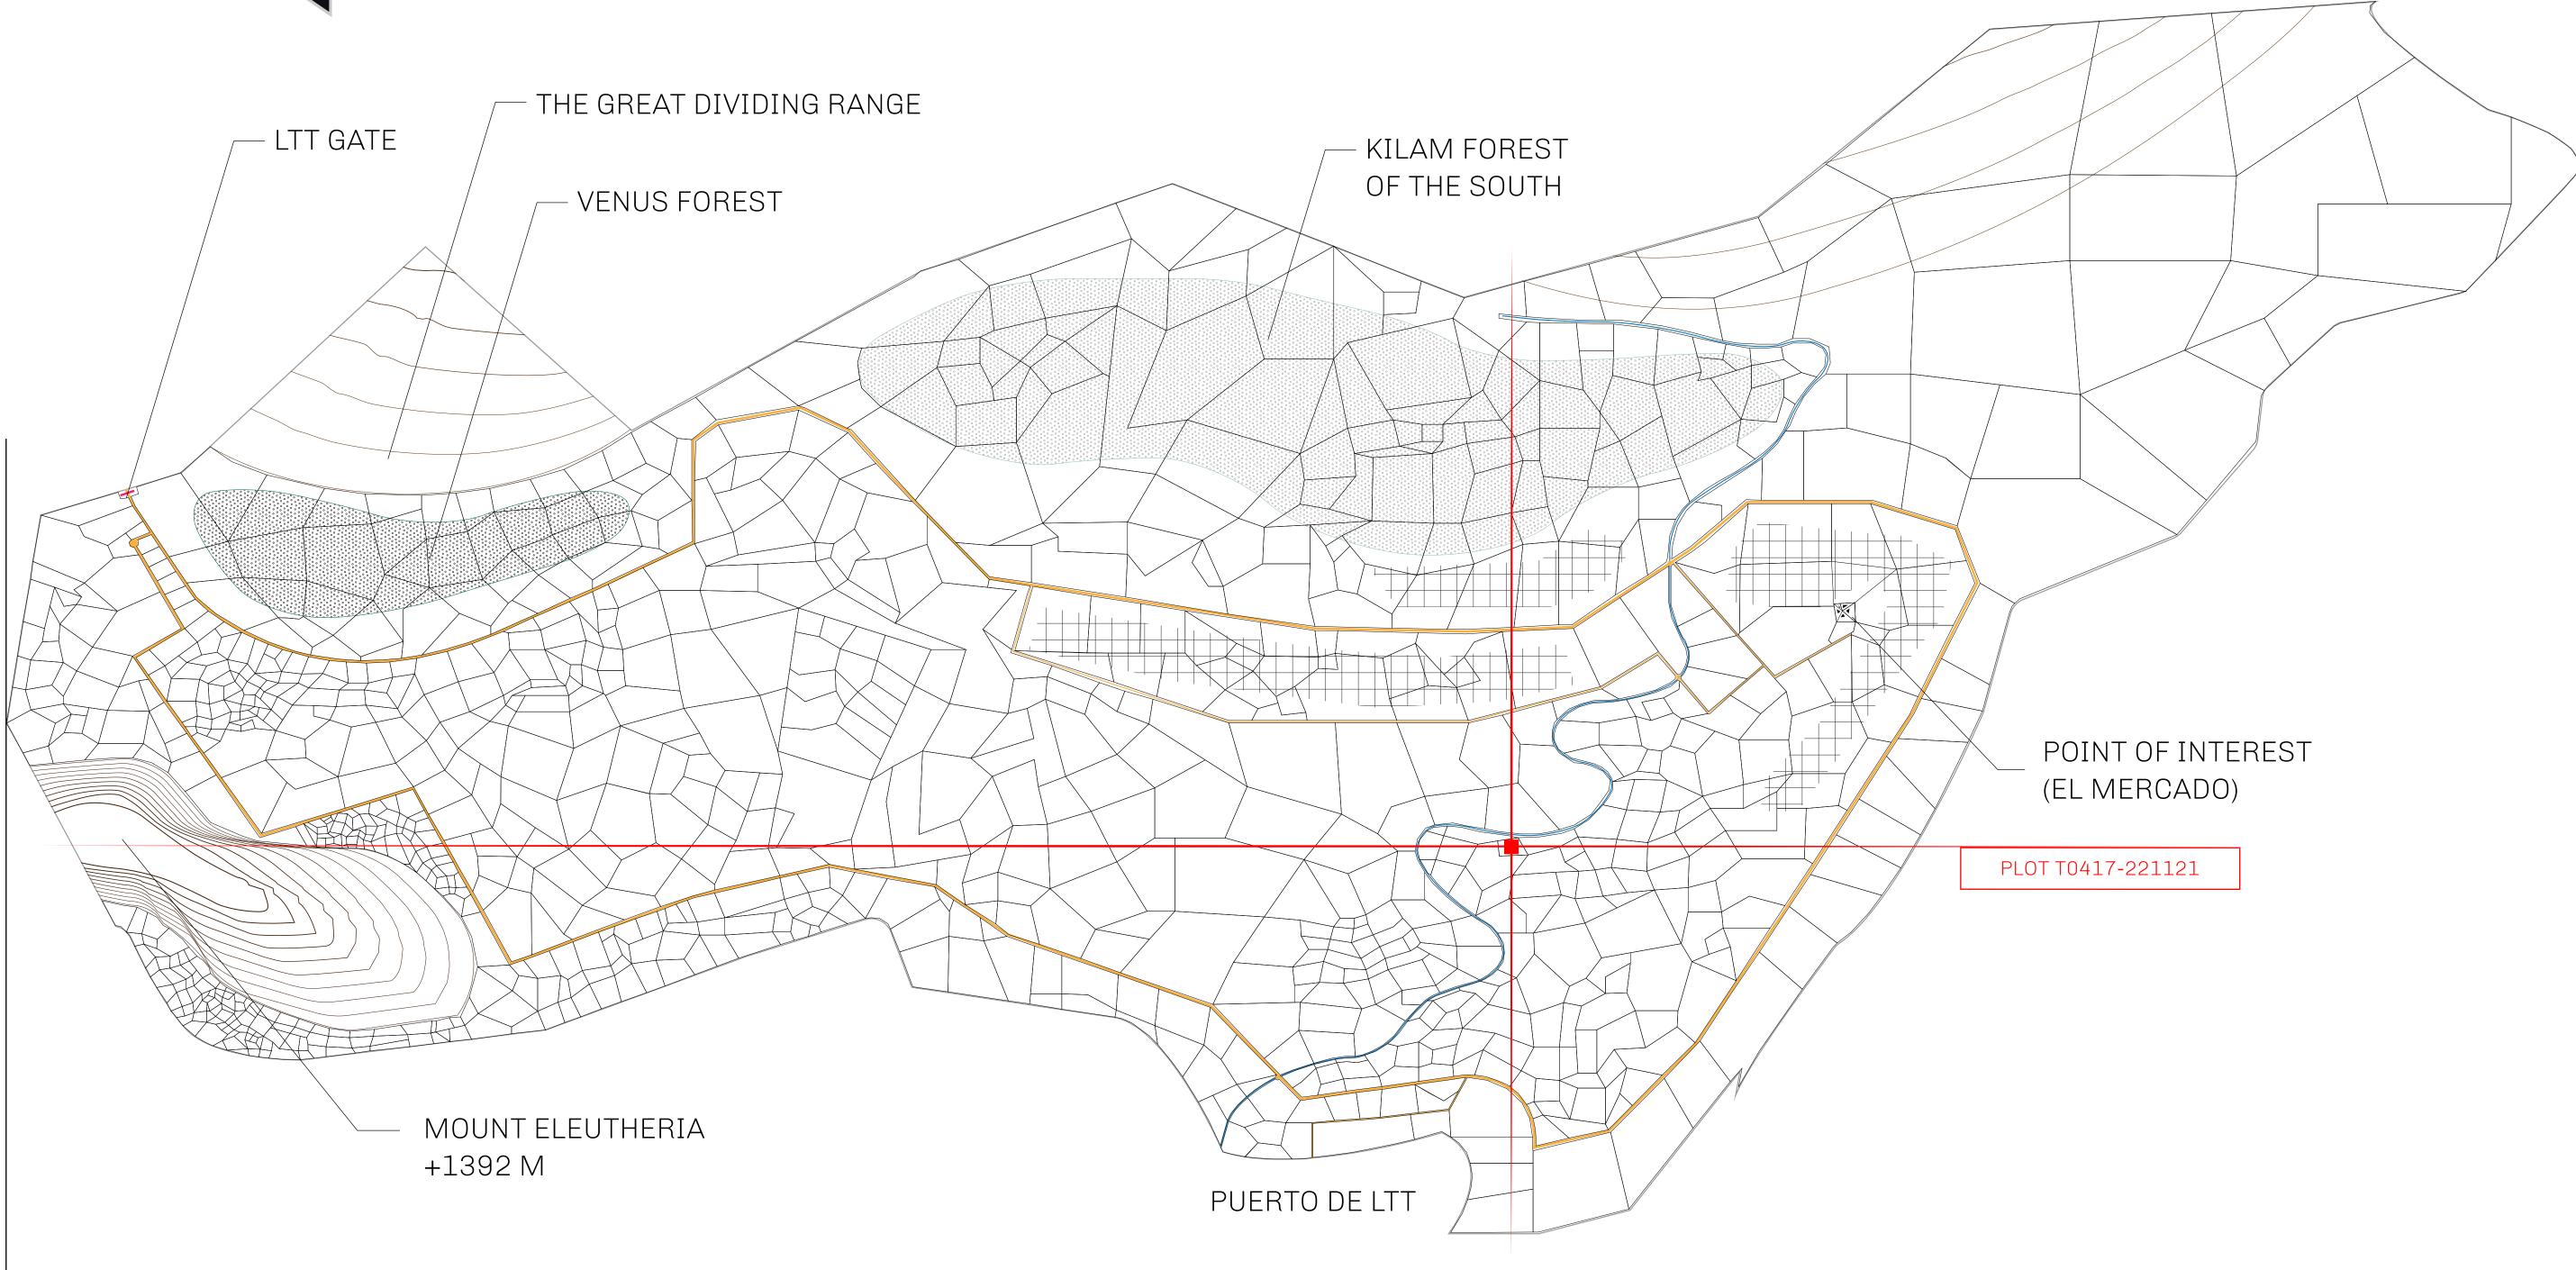

## GEOGRAPHY

COASTLINE BORDERS HIGHEST POINT LOWEST POINT PLOTS SCALE

193.03 KM (119.94 MILES) OCEAN, THE GREAT EMPIRE MT ELEUTHERIA +1392 M PUERTO DE LTT O M 1045 1:50000

73.54 KM

**OFFICIAL PERSPECTIVE SHEET FOR FILING** Indicate vantage point for each drawing. Copy and mark each sheet required prior to filing.