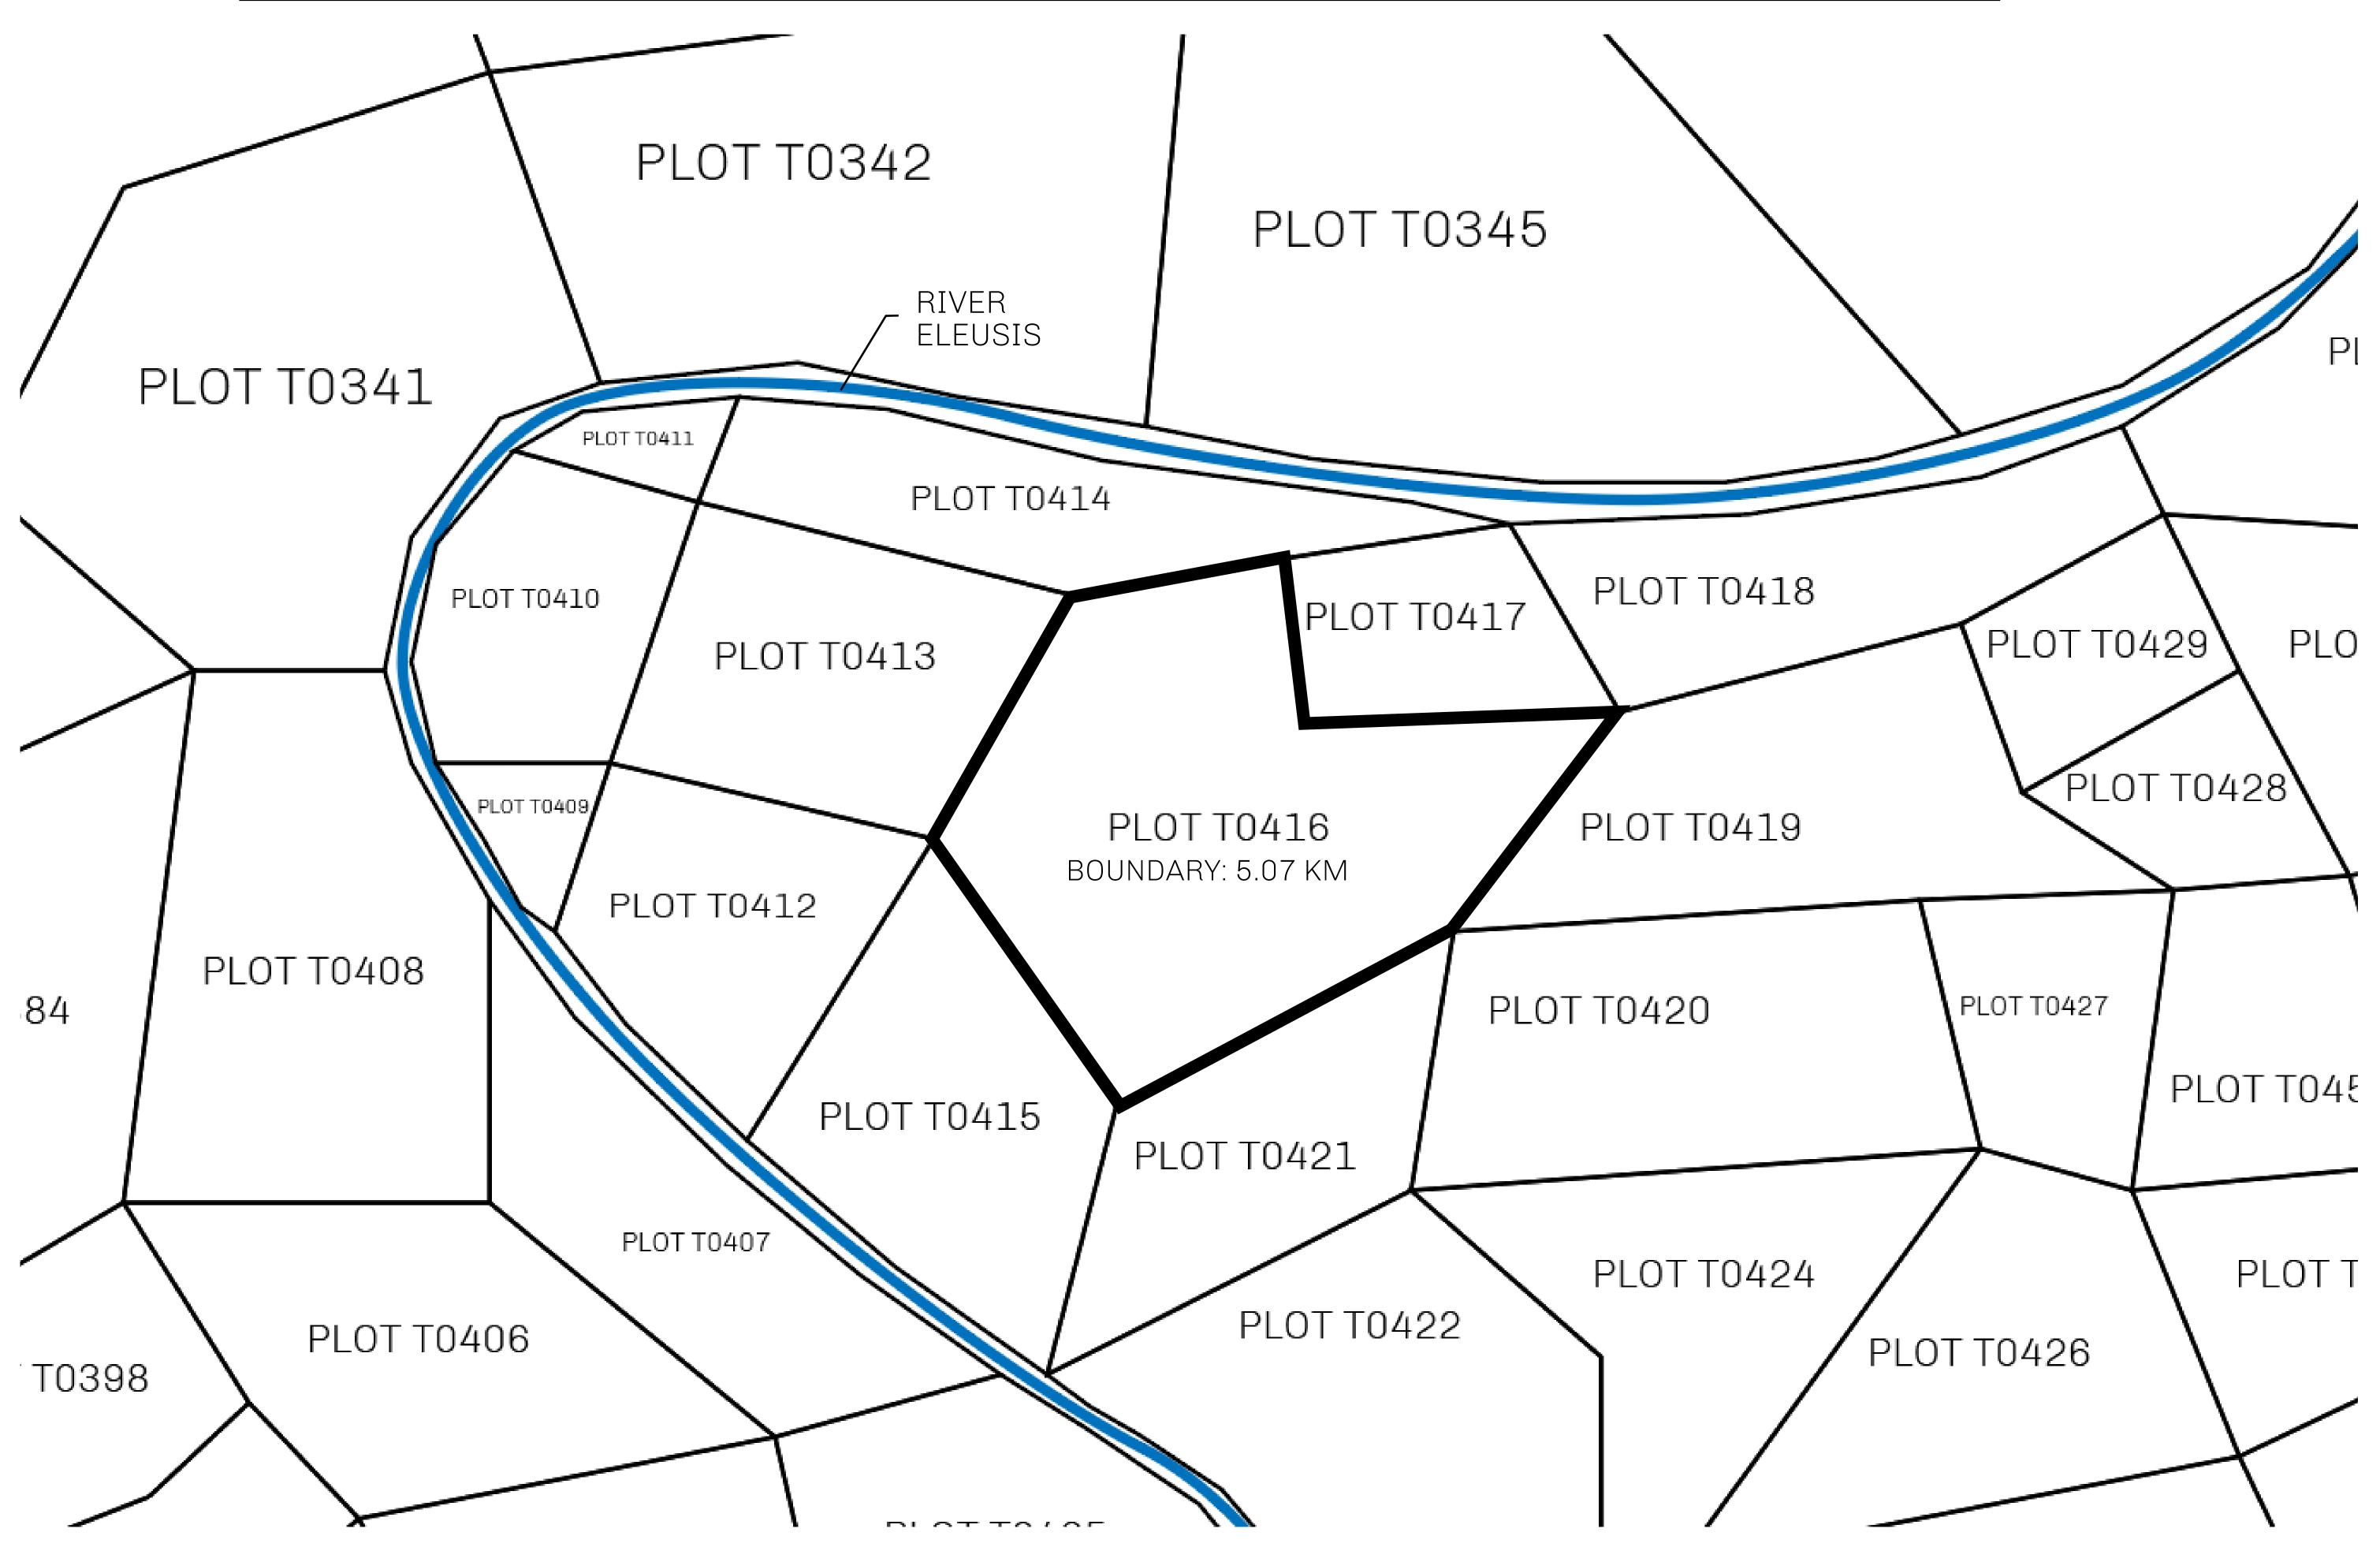

## H.M. LNFT Land Registry

TITLE NUMBER

T0416-221121

ADMINISTRATIVE AREA

TERRITORIO LTT ST

ISSUED 22 November 2021 . J.

SCALE **1/50000** 

OWNER ENTITLEMENT