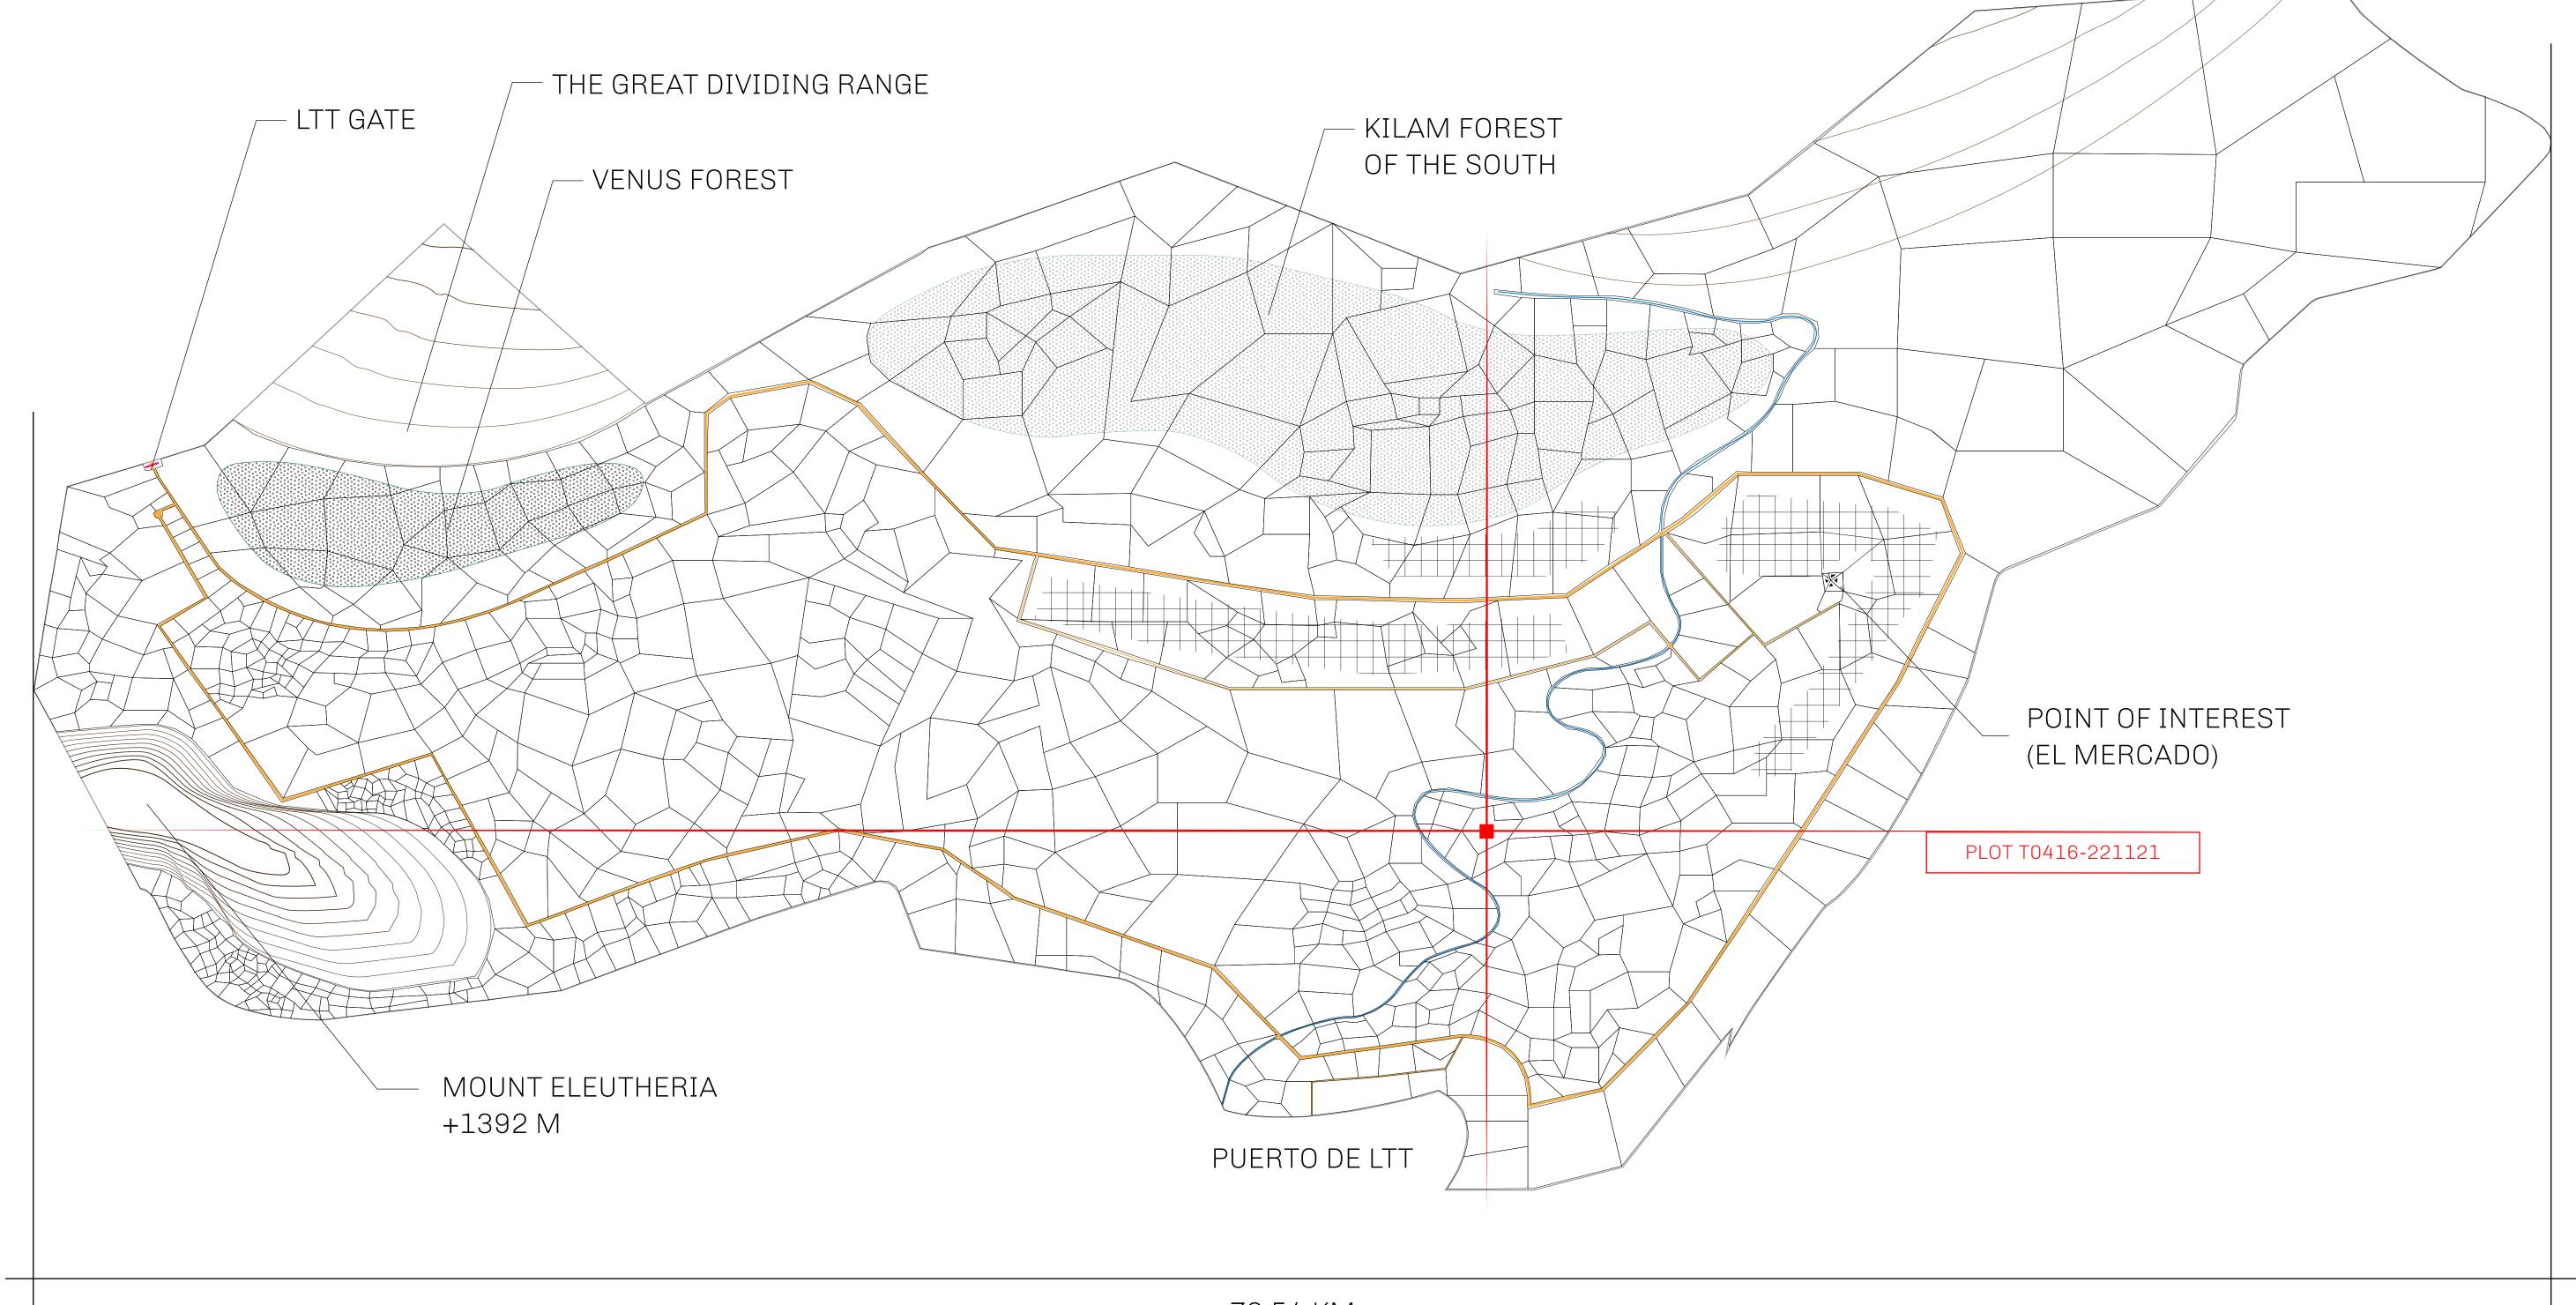

## THE SPANISH ARMADA

The most flamboyant of all of the states, this Spanish-speaking territory houses a clash of cultures. From the LTT trades in the El Mercado district to the solicitations for invites to the Great Empire, and even the traveling Caravans, it is a transient place; people are always on the move on the way to the Great Empire or a trek through the Dividing Range to the Royaume De Satoshi. Commerce uses derivations of LTT such as LTTE, LTTB, and LTTC.

## GEOGRAPHY

COASTLINE
BORDERS
HIGHEST POINT
LOWEST POINT
PLOTS
SCALE

193.03 KM (119.94 MILES)
OCEAN, THE GREAT EMPIRE
MT ELEUTHERIA +1392 M
PUERTO DE LTT 0 M
1045

1:50000