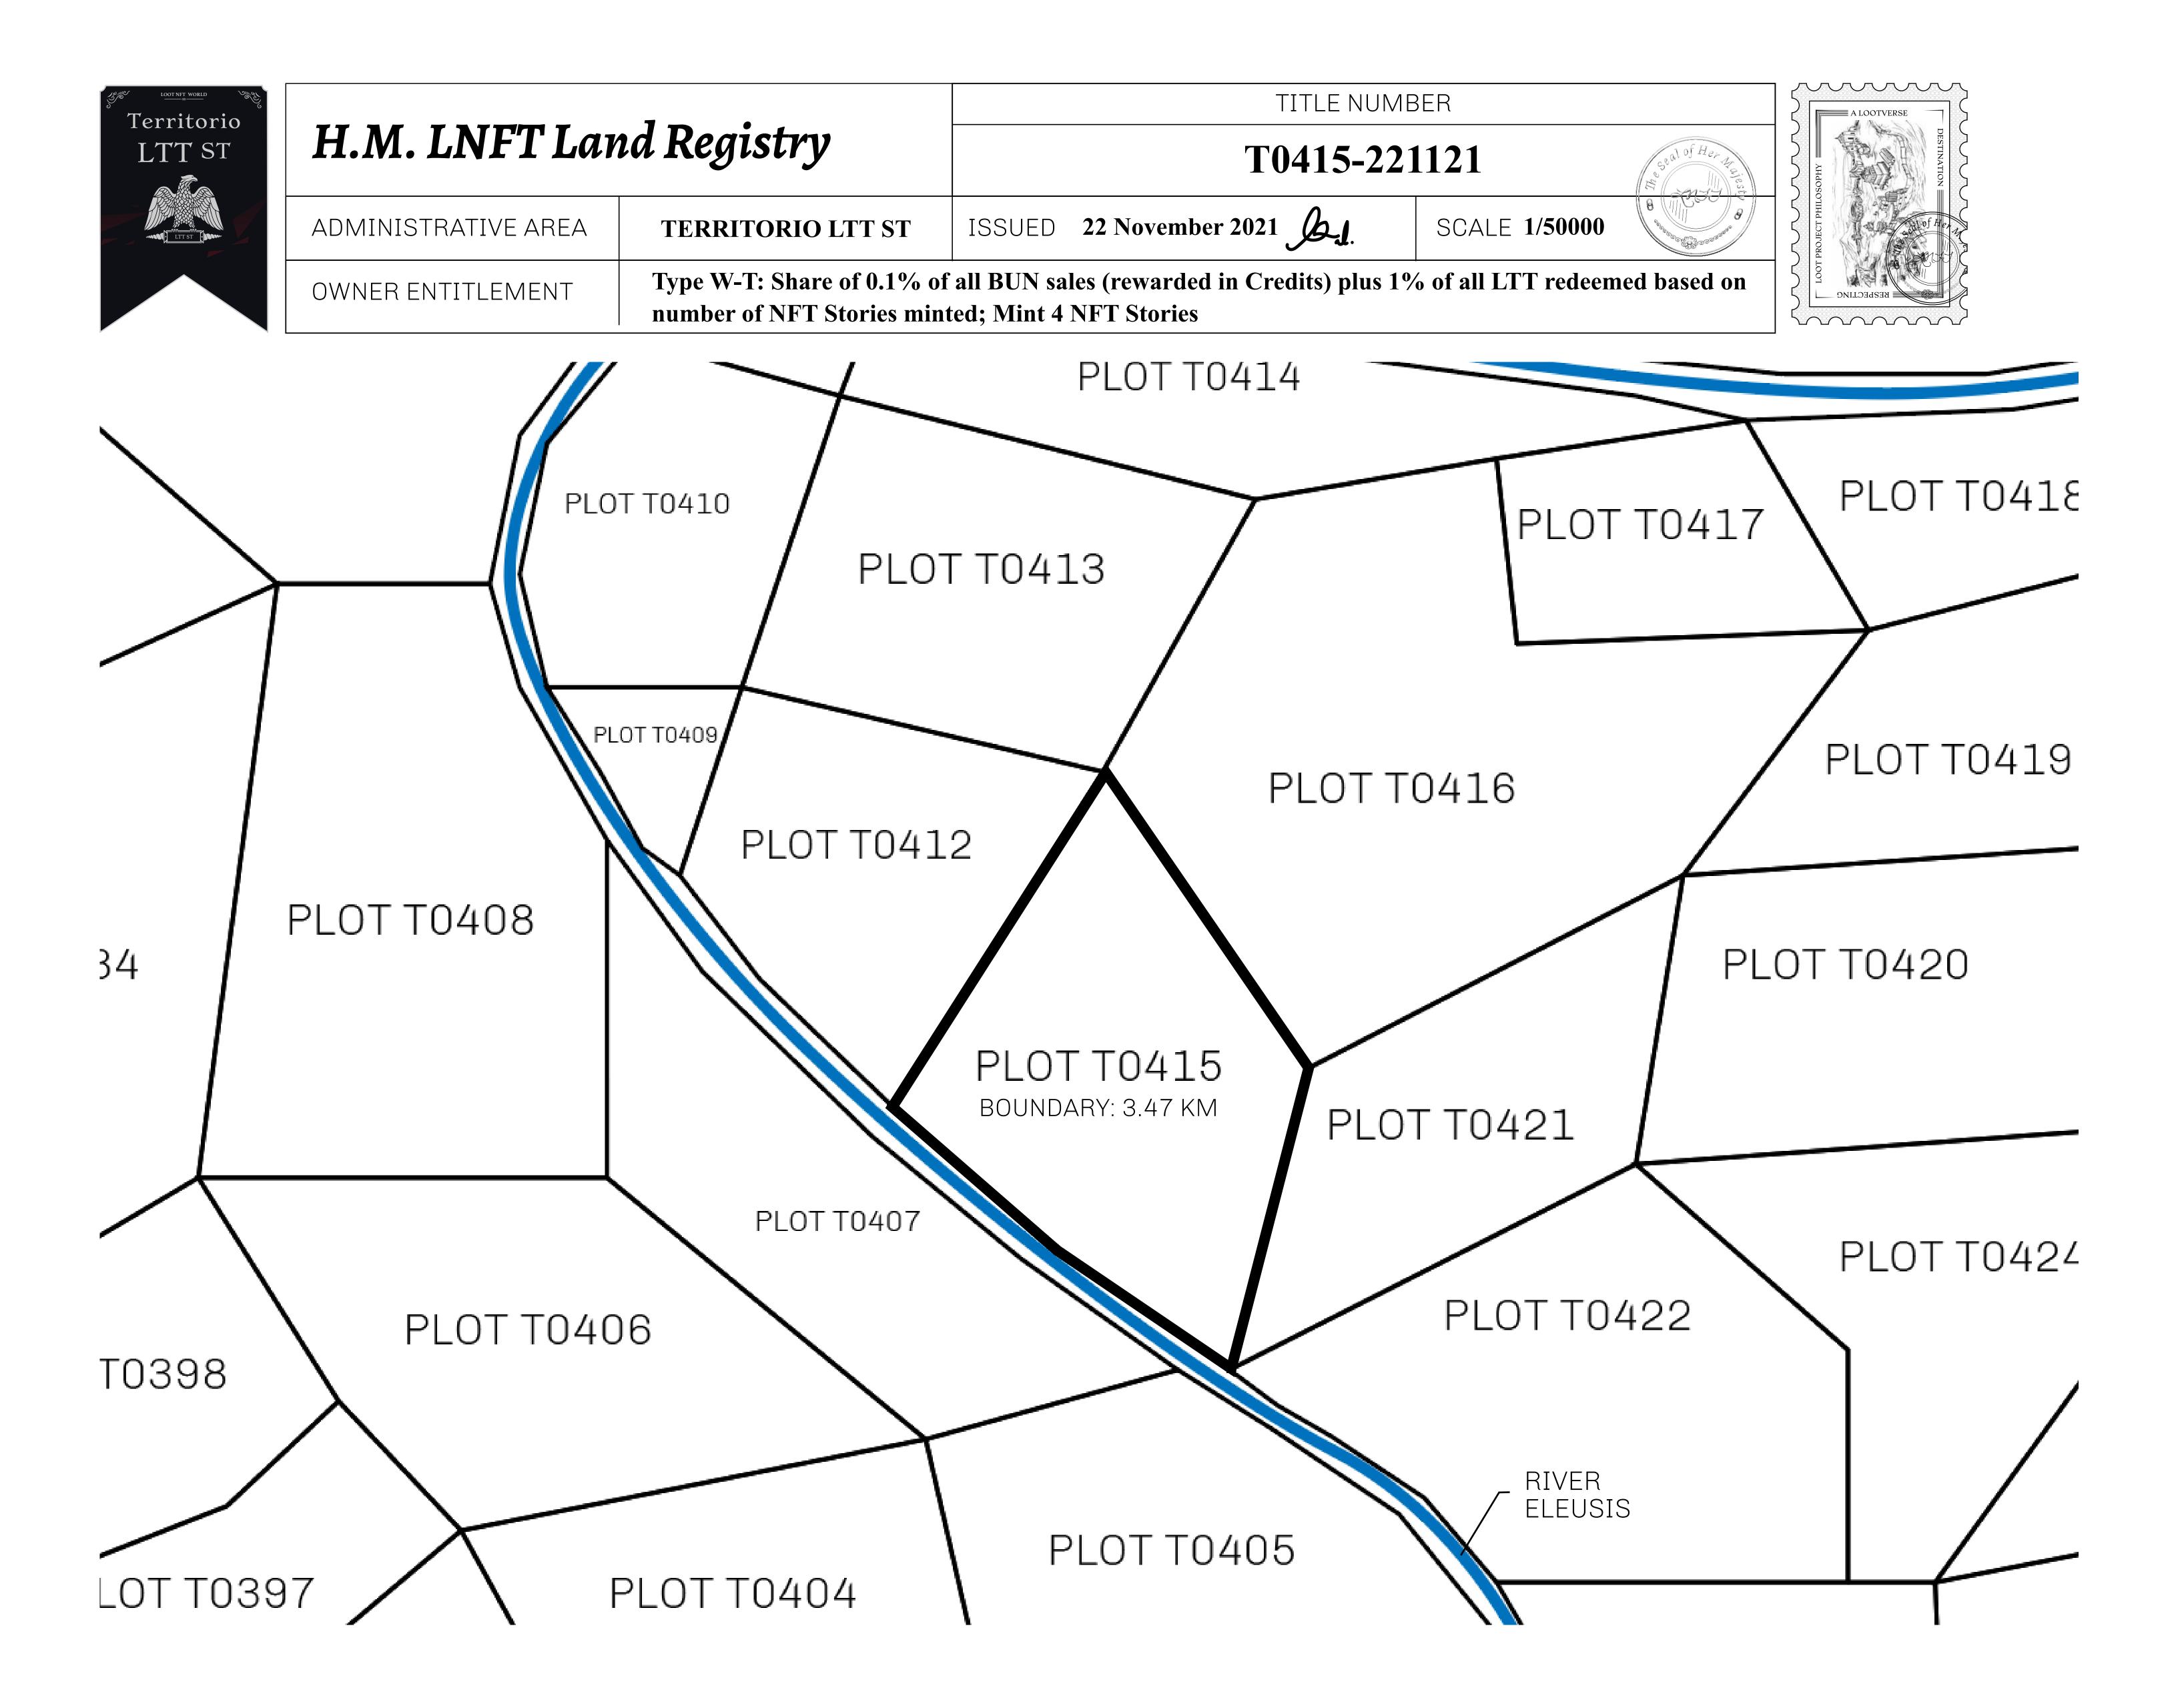

## GEOGRAPHY

COASTLINE BORDERS HIGHEST POINT LOWEST POINT PLOTS SCALE

193.03 KM (119.94 MILES) OCEAN, THE GREAT EMPIRE MT ELEUTHERIA +1392 M PUERTO DE LTT O M 1045 1:50000

73.54 KM