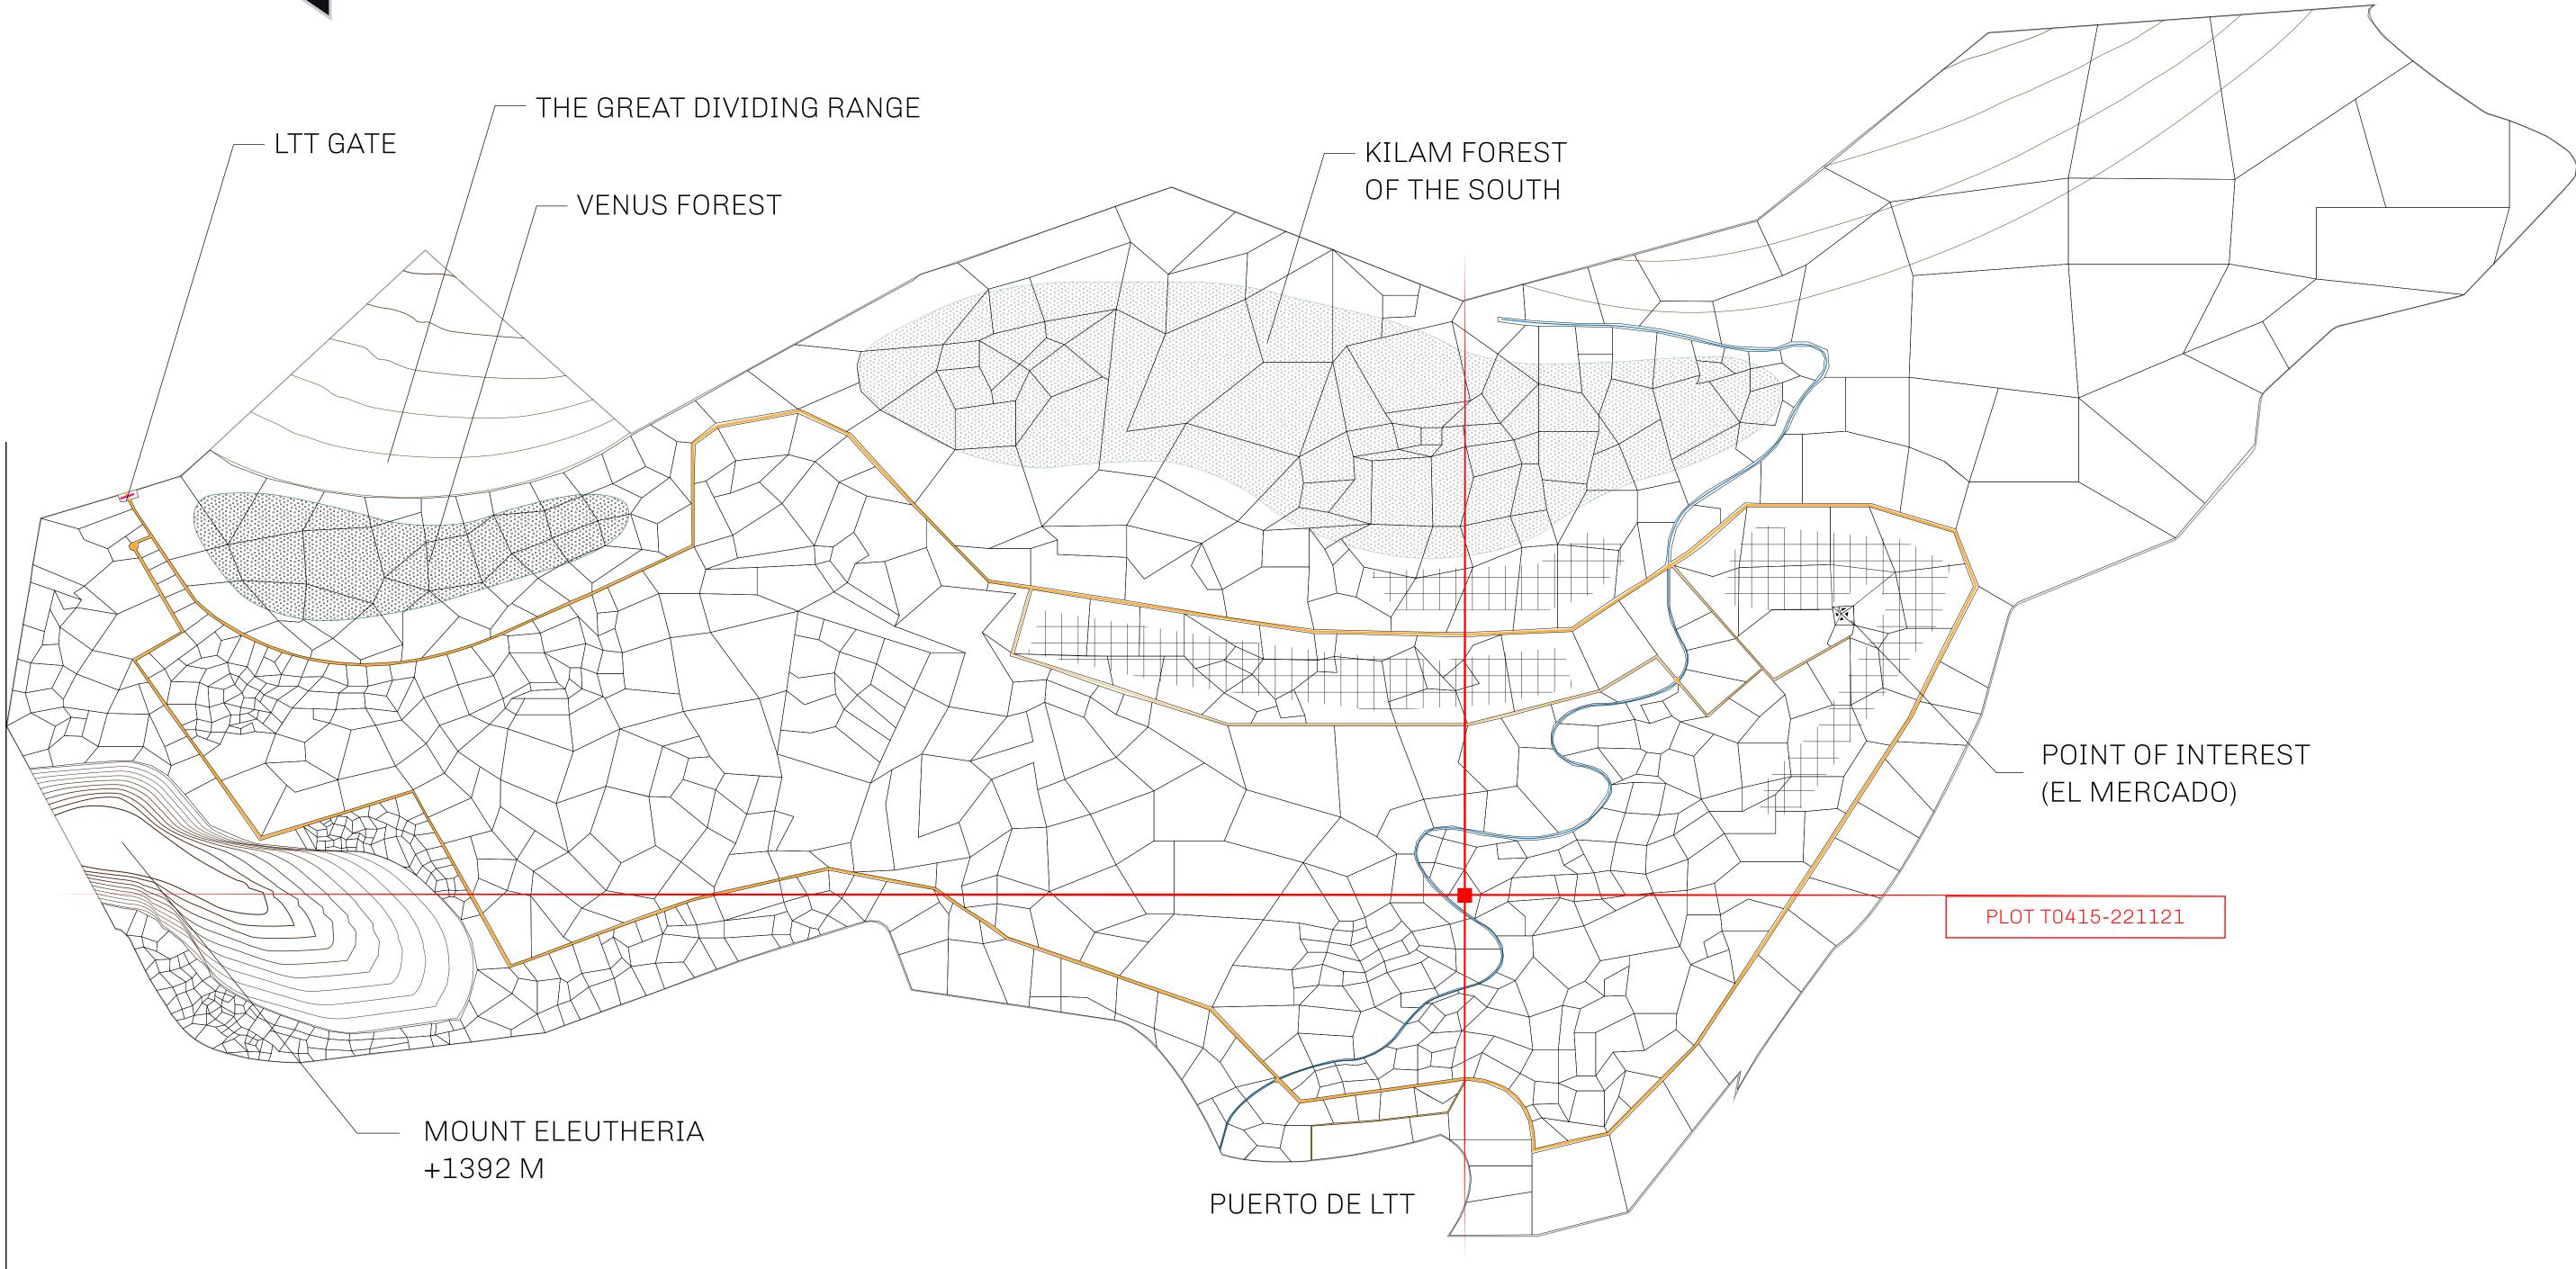

## THE SPANISH ARMADA

The most flamboyant of all of the states, this Spanish-speaking territory houses a clash of cultures. From the LTT trades in the El Mercado district to the solicitations for invites to the Great Empire, and even the traveling Caravans, it is a transient place; people are always on the move on the way to the Great Empire or a trek through the Dividing Range to the Royaume De Satoshi. Commerce uses derivations of LTT such as LTTE, LTTB, and LTTC.

## GEOGRAPHY

COASTLINE BORDERS HIGHEST POINT LOWEST POINT PLOTS SCALE

193.03 KM (119.94 MILES) OCEAN, THE GREAT EMPIRE MT ELEUTHERIA +1392 M PUERTO DE LTT O M 1045 1:50000

73.54 KM