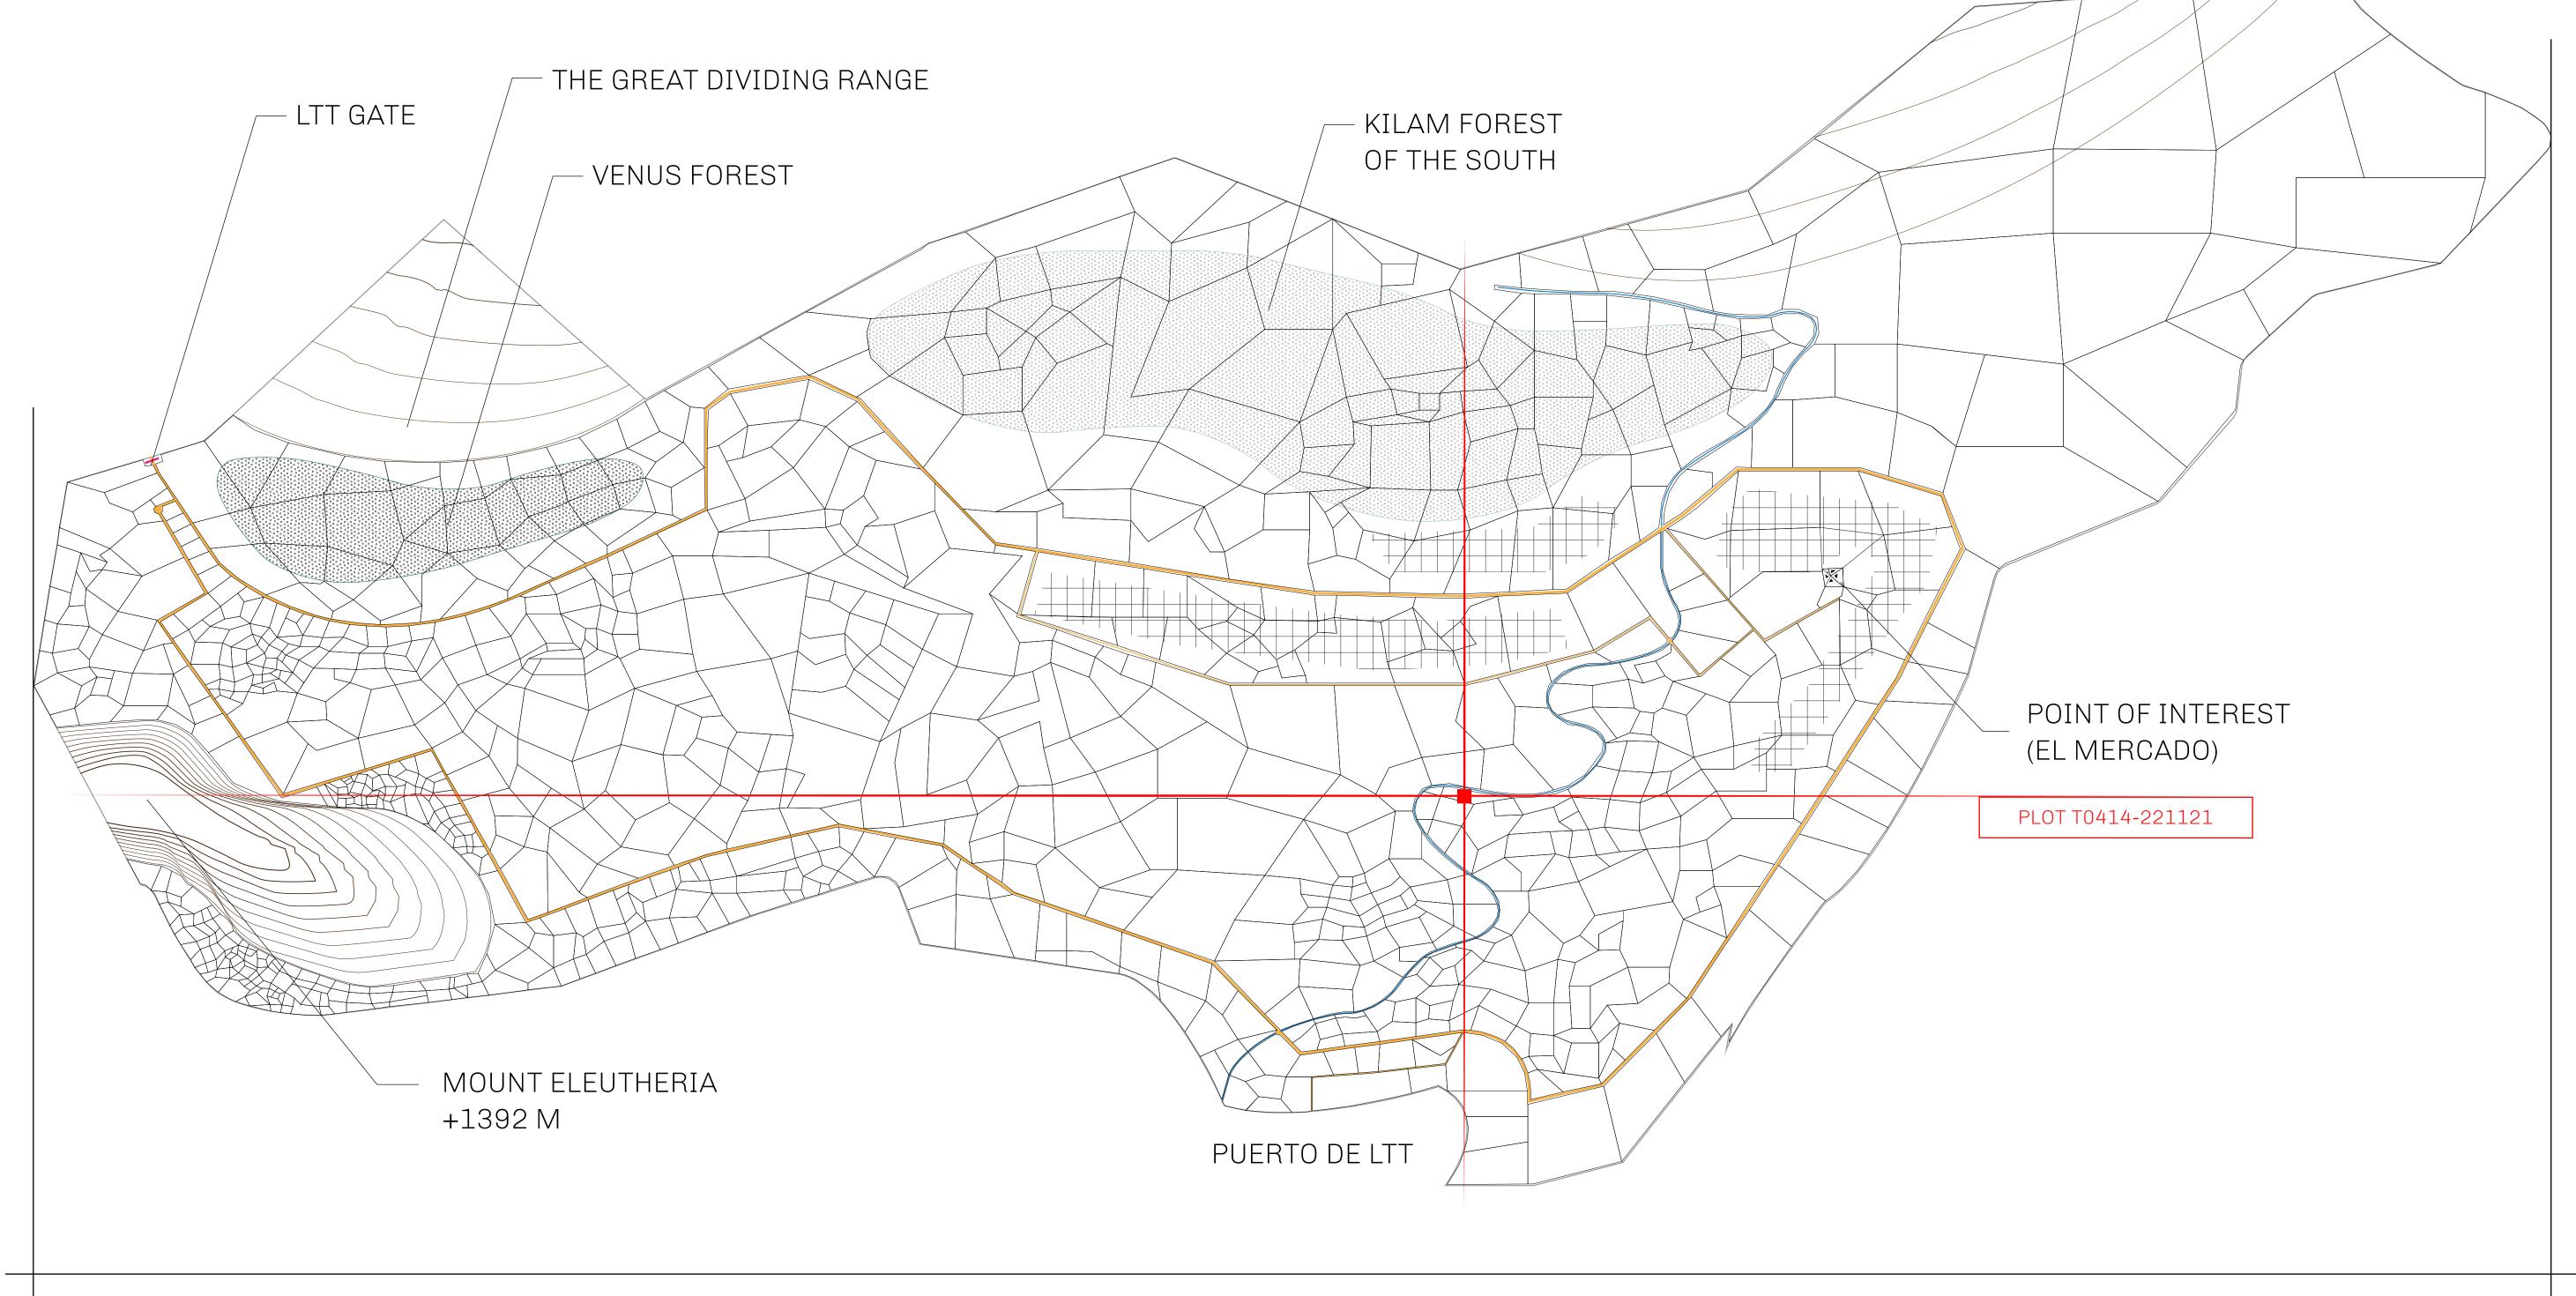

## GEOGRAPHY

COASTLINE
BORDERS
HIGHEST POINT
LOWEST POINT
PLOTS
SCALE

193.03 KM (119.94 MILES)
OCEAN, THE GREAT EMPIRE
MT ELEUTHERIA +1392 M
PUERTO DE LTT 0 M
1045

1:50000

## H.M. LNFT Land Registry

TITLE NUMBER

T0414-221121

ADMINISTRATIVE AREA

TERRITORIO LTT ST

ISSUED 22 November 2021

Type W-T: Share of 0.1% of all BUN sales (rewarded in Credits) plus 1% of all LTT redeemed based on OWNER ENTITLEMENT number of NFT Stories minted; Mint 4 NFT Stories