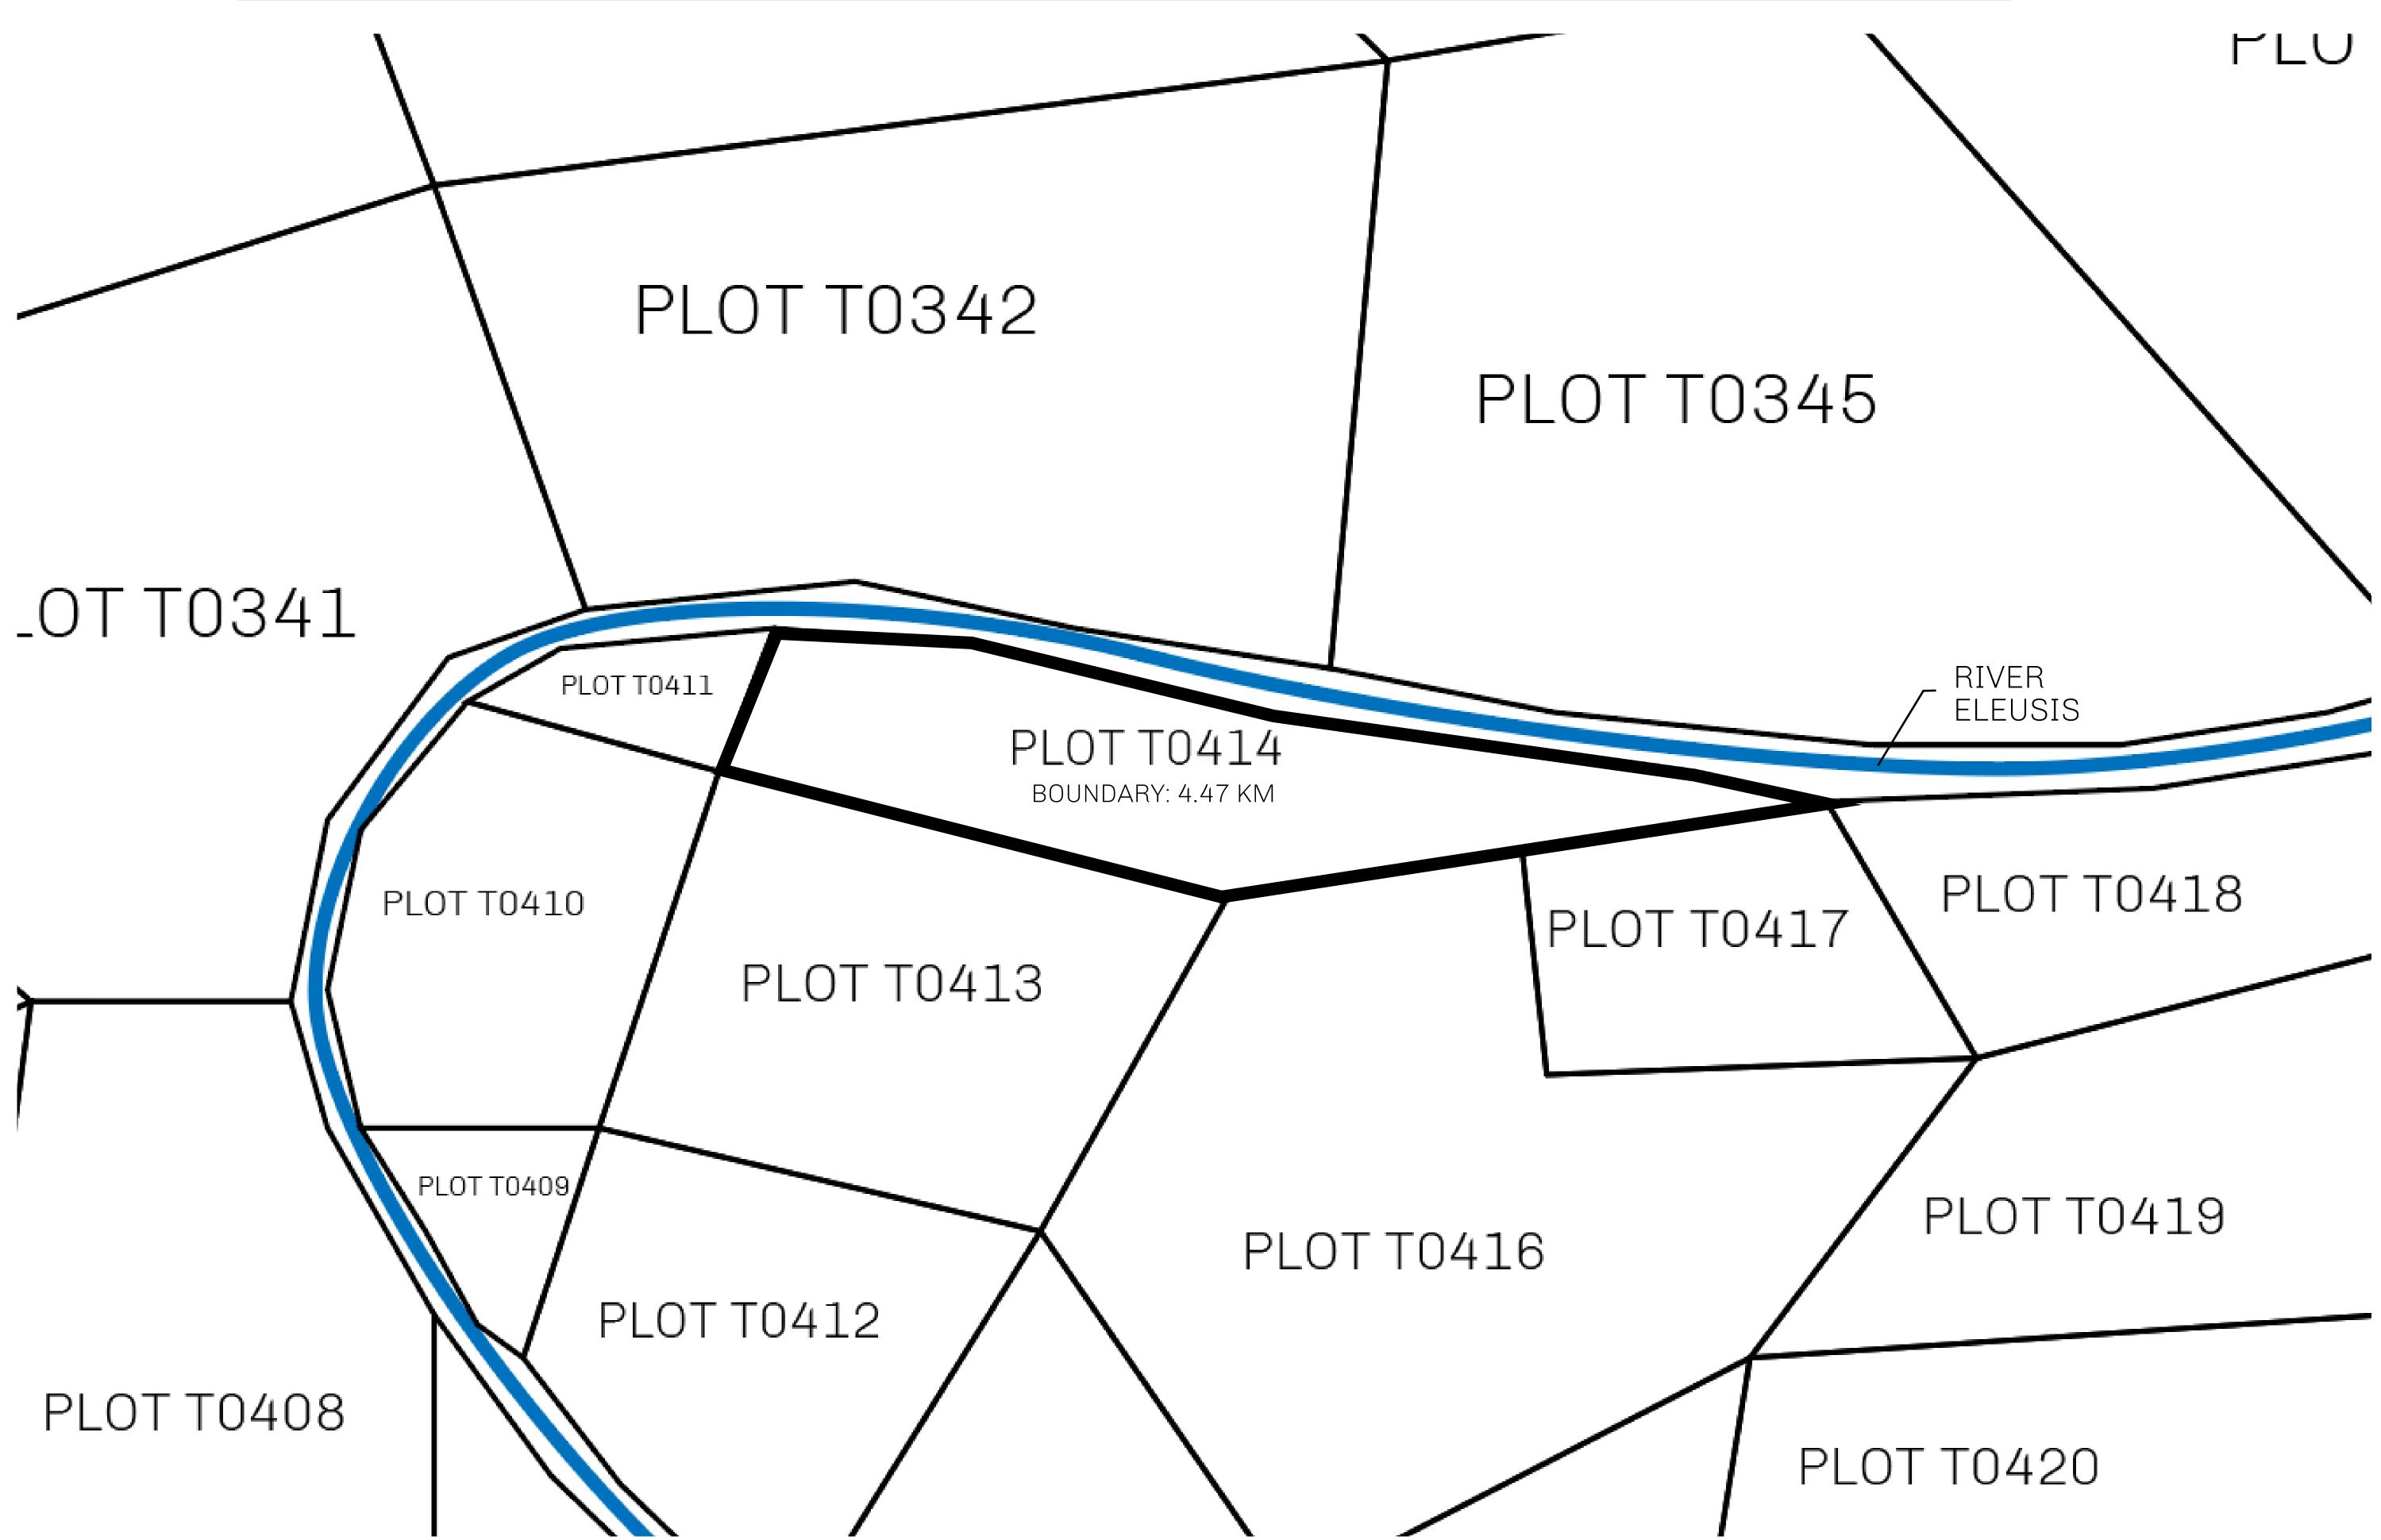

## GEOGRAPHY

COASTLINE
BORDERS
HIGHEST POINT
LOWEST POINT
PLOTS
SCALE

193.03 KM (119.94 MILES)
OCEAN, THE GREAT EMPIRE
MT ELEUTHERIA +1392 M
PUERTO DE LTT 0 M
1045

1:50000

## H.M. LNFT Land Registry

TITLE NUMBER

T0414-221121

ADMINISTRATIVE AREA

TERRITORIO LTT ST

ISSUED 22 November 2021

Type W-T: Share of 0.1% of all BUN sales (rewarded in Credits) plus 1% of all LTT redeemed based on OWNER ENTITLEMENT number of NFT Stories minted; Mint 4 NFT Stories