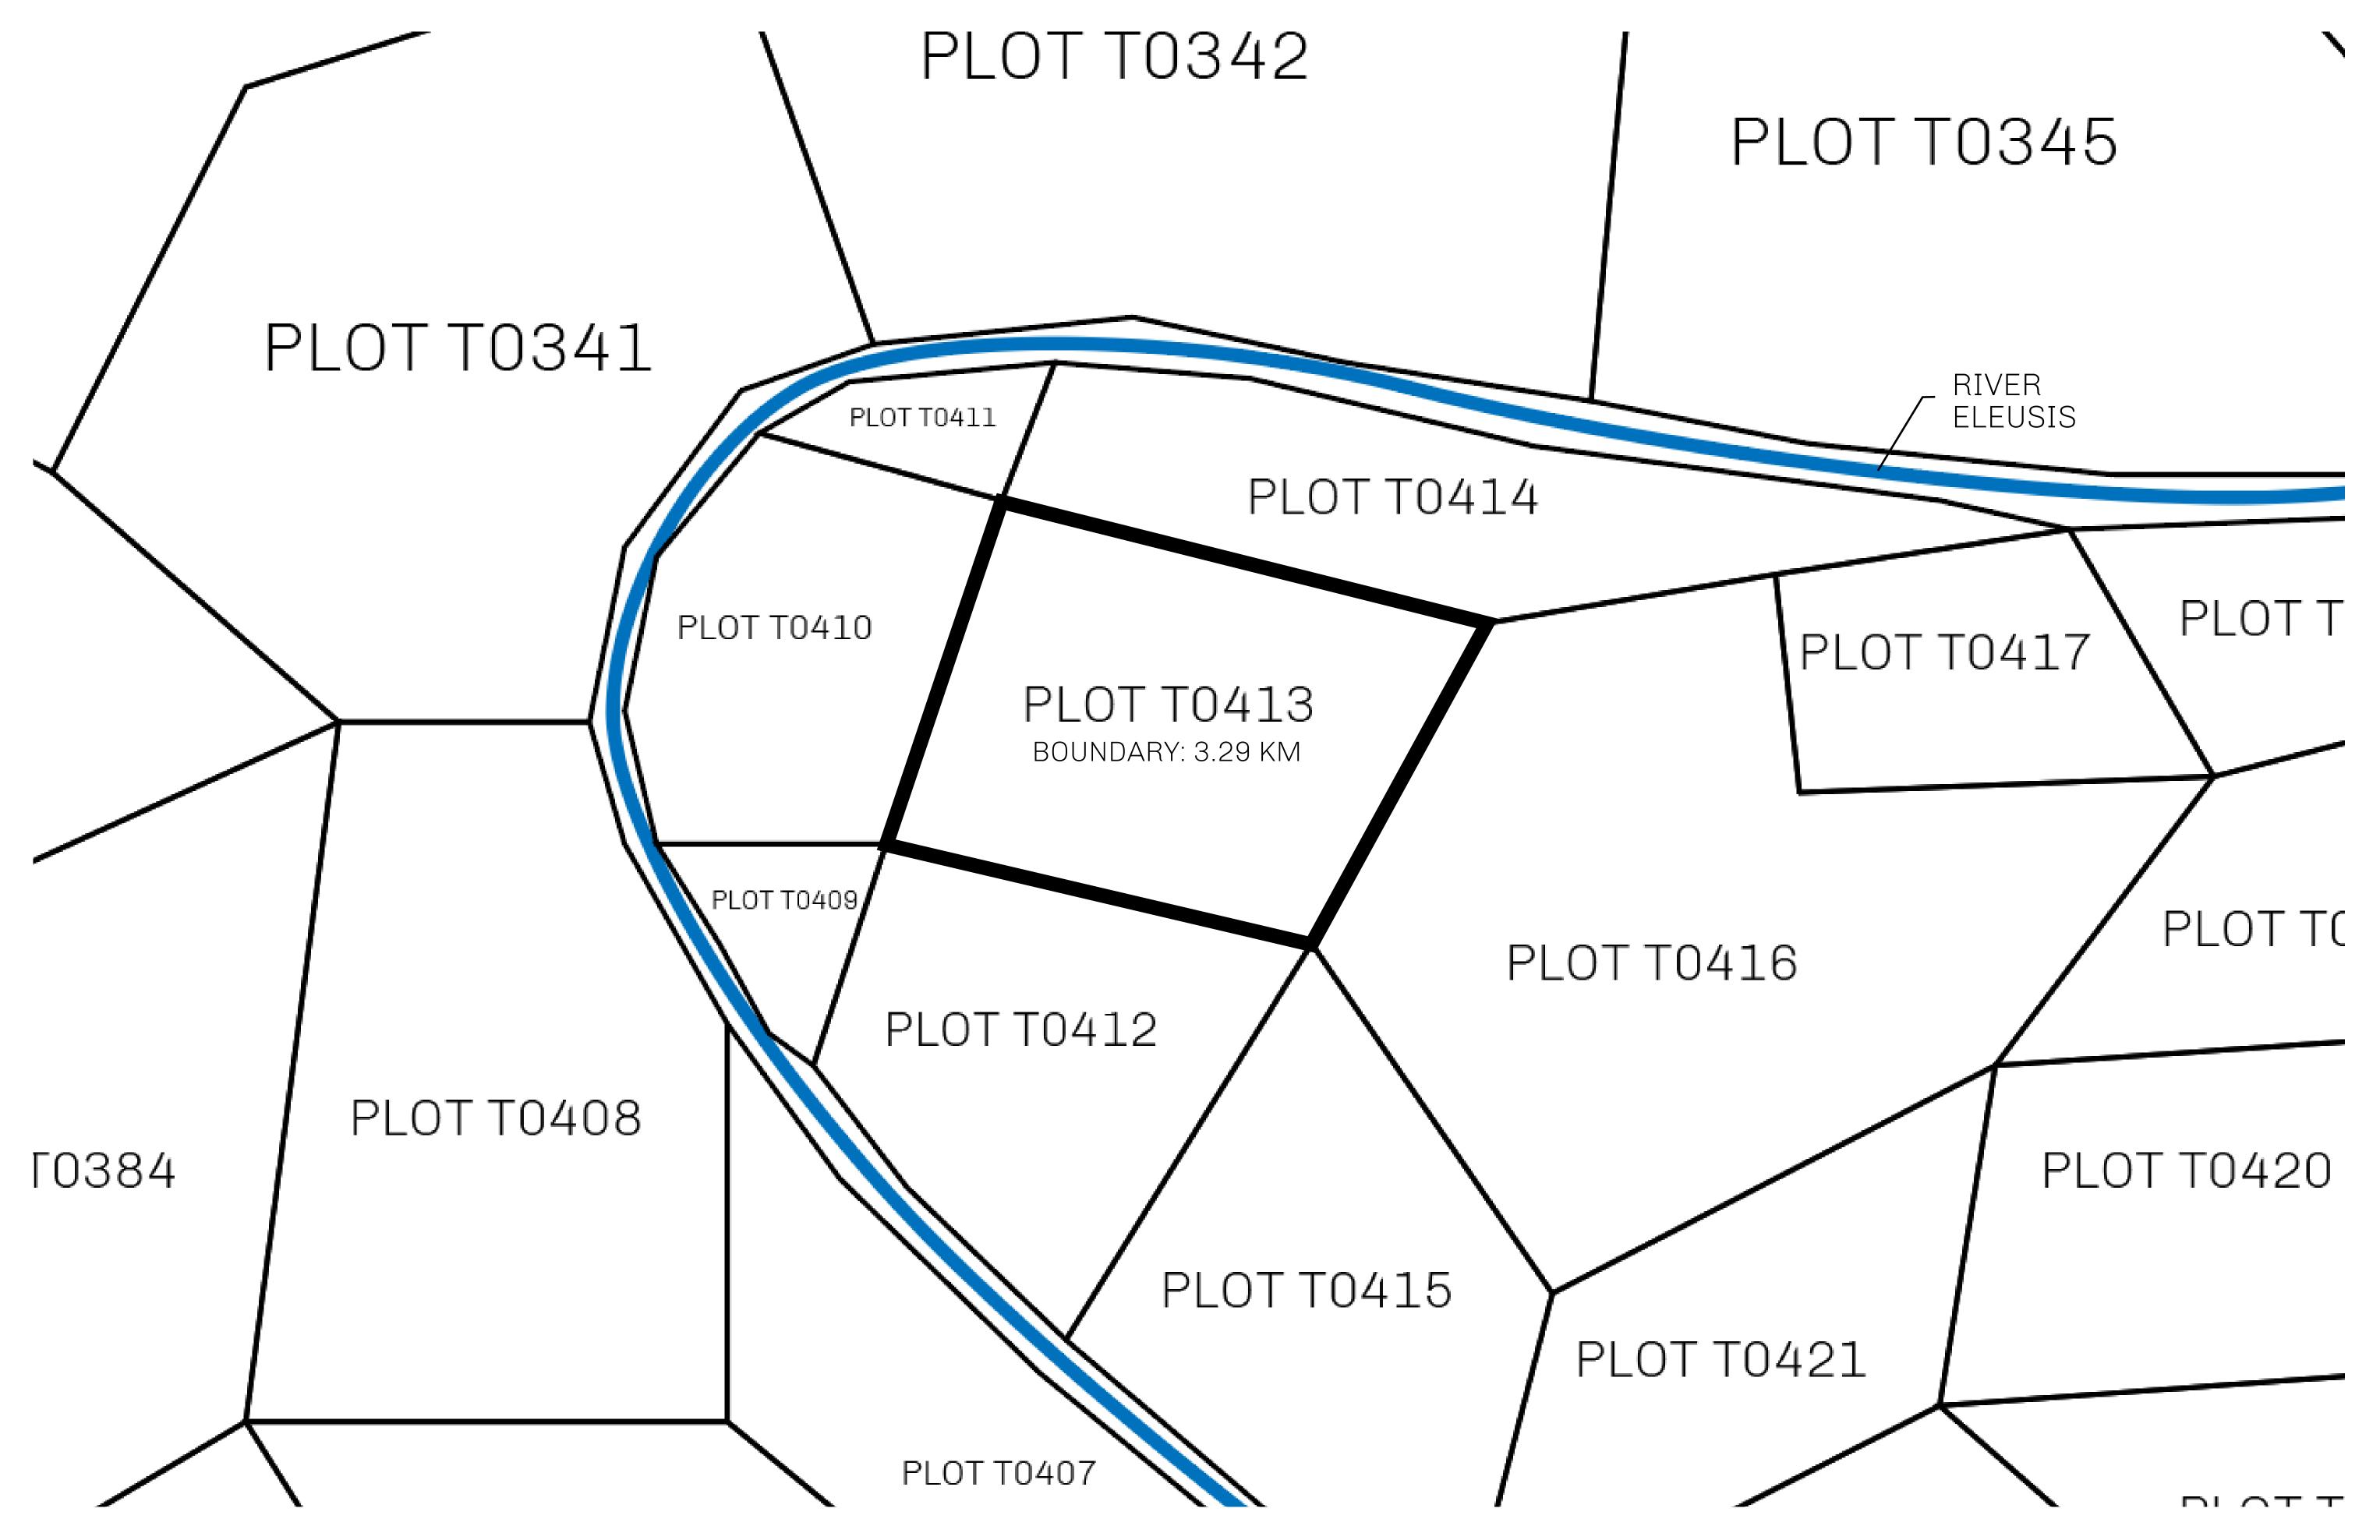

## H.M. LNFT Land Registry

TITLE NUMBER

T0413-221121

ADMINISTRATIVE AREA

TERRITORIO LTT ST

ISSUED 22 November 2021

SCALE **1/50000** 

OWNER ENTITLEMENT