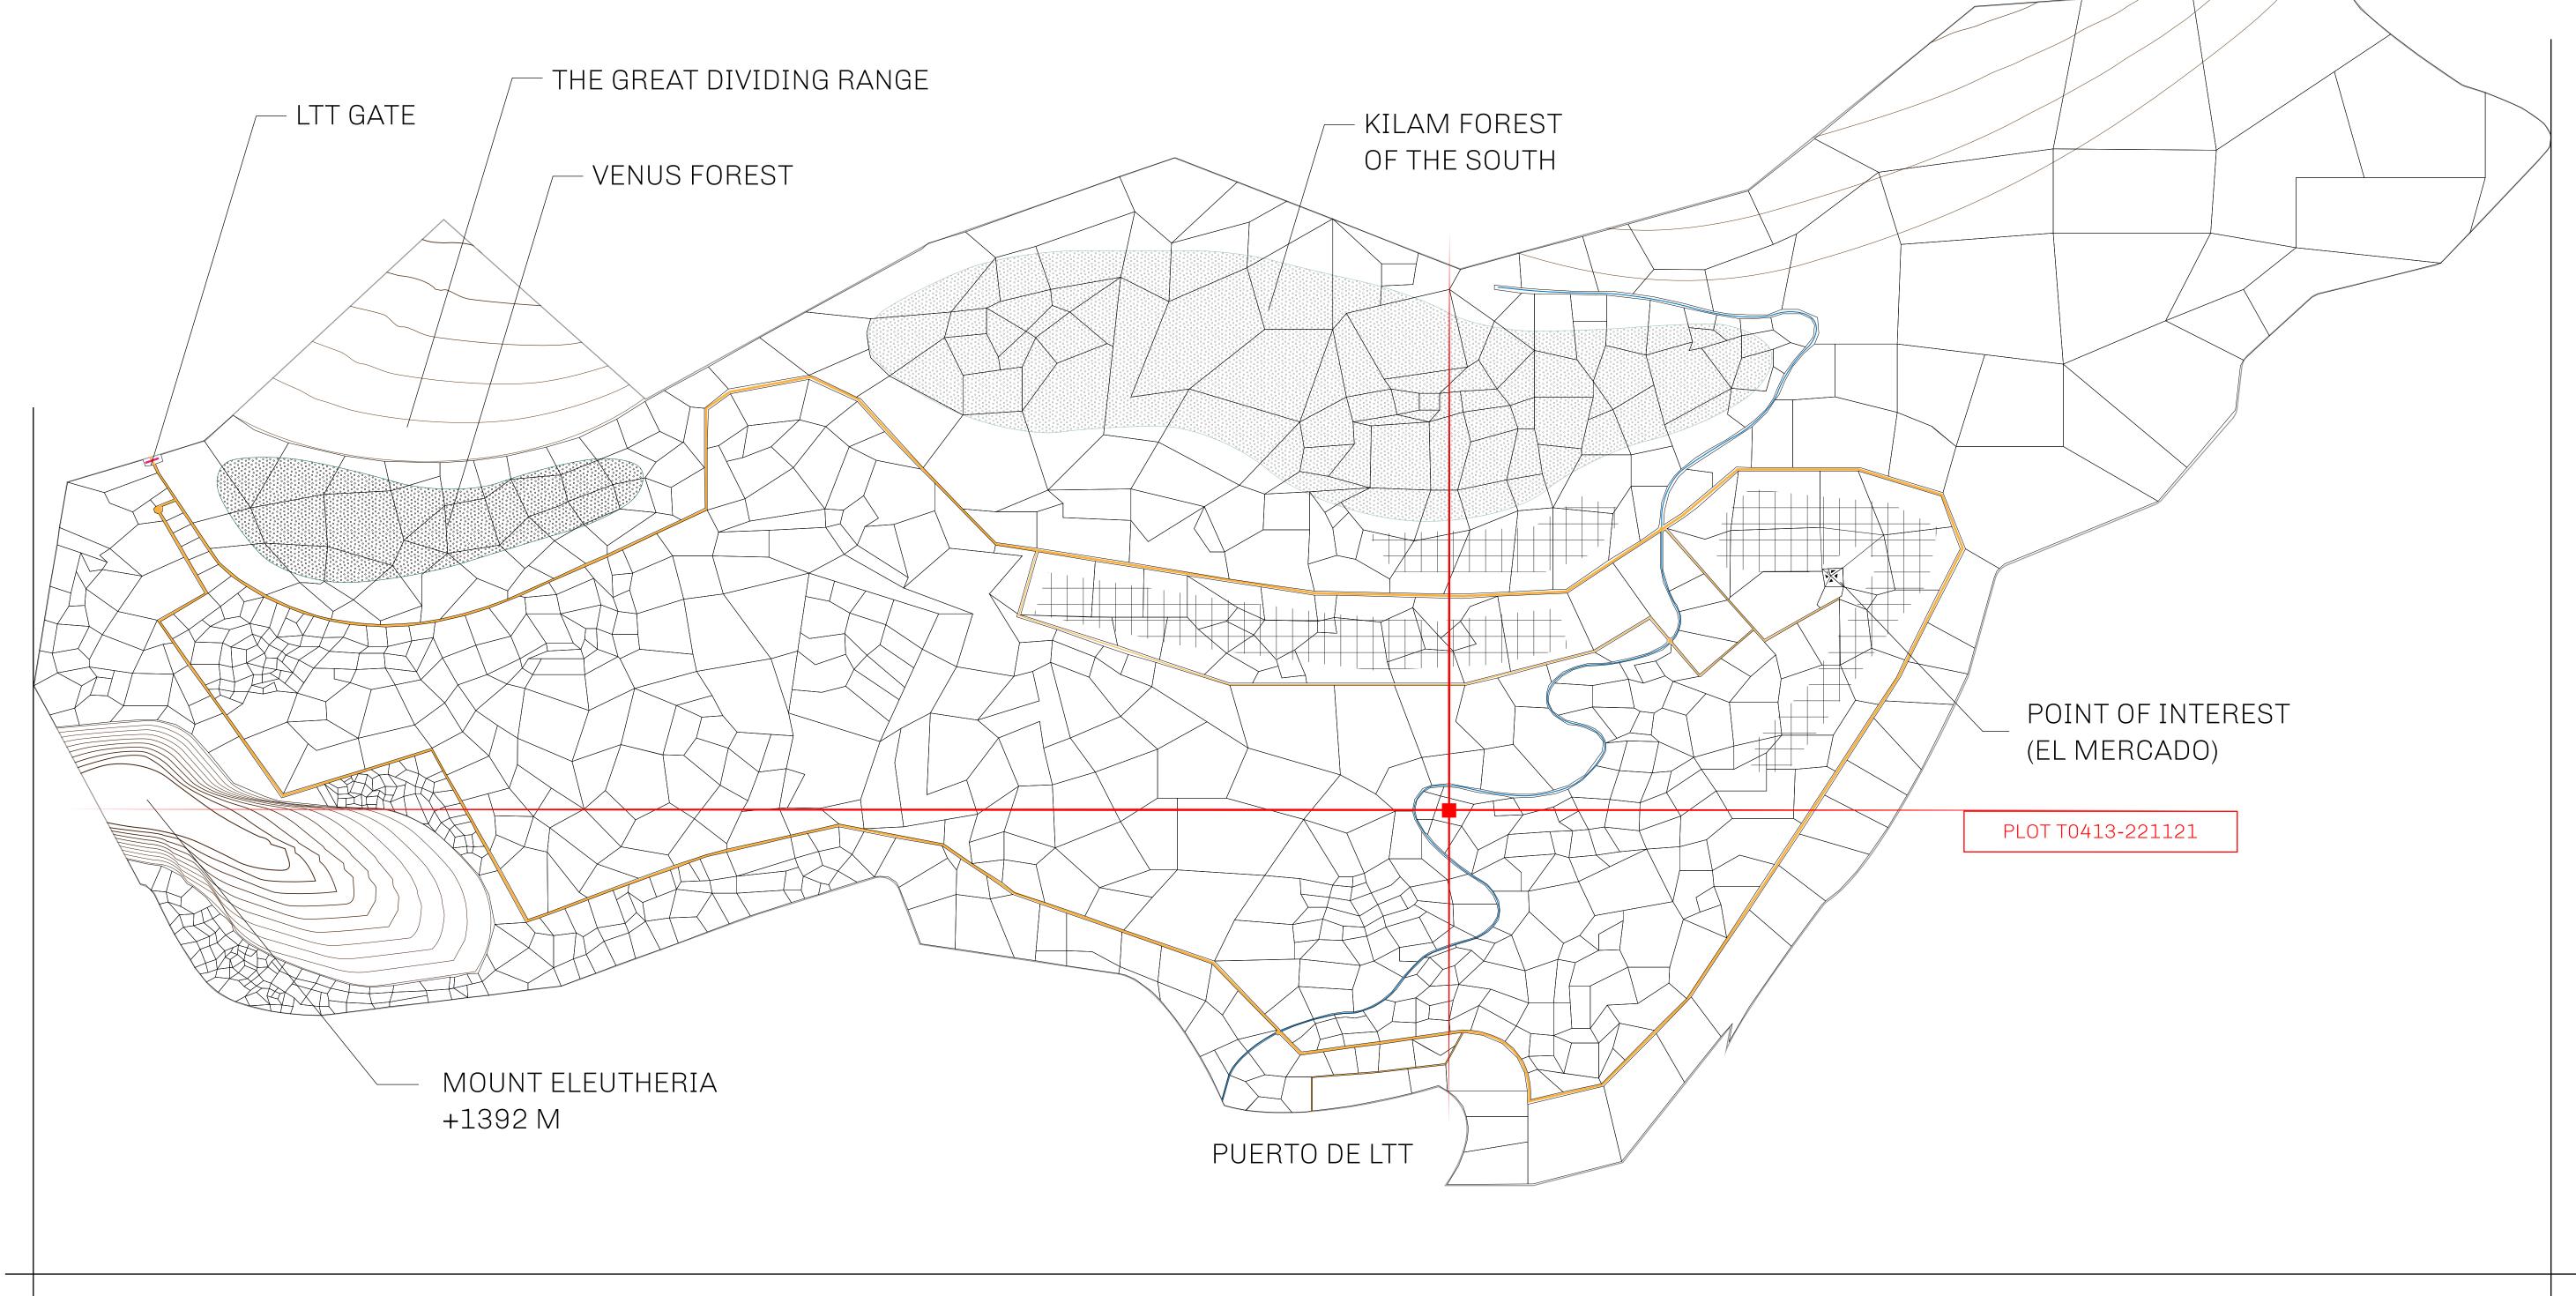

## THE SPANISH ARMADA

The most flamboyant of all of the states, this Spanish-speaking territory houses a clash of cultures. From the LTT trades in the El Mercado district to the solicitations for invites to the Great Empire, and even the traveling Caravans, it is a transient place; people are always on the move on the way to the Great Empire or a trek through the Dividing Range to the Royaume De Satoshi. Commerce uses derivations of LTT such as LTTE, LTTB, and LTTC.

## GEOGRAPHY

COASTLINE
BORDERS
HIGHEST POINT
LOWEST POINT
PLOTS
SCALE

193.03 KM (119.94 MILES)
OCEAN, THE GREAT EMPIRE
MT ELEUTHERIA +1392 M
PUERTO DE LTT 0 M

1045

1:50000

## H.M. LNFT Land Registry

TITLE NUMBER

T0413-221121

ADMINISTRATIVE AREA

TERRITORIO LTT ST

ISSUED 22 November 2021

SCALE **1/50000** 

OWNER ENTITLEMENT