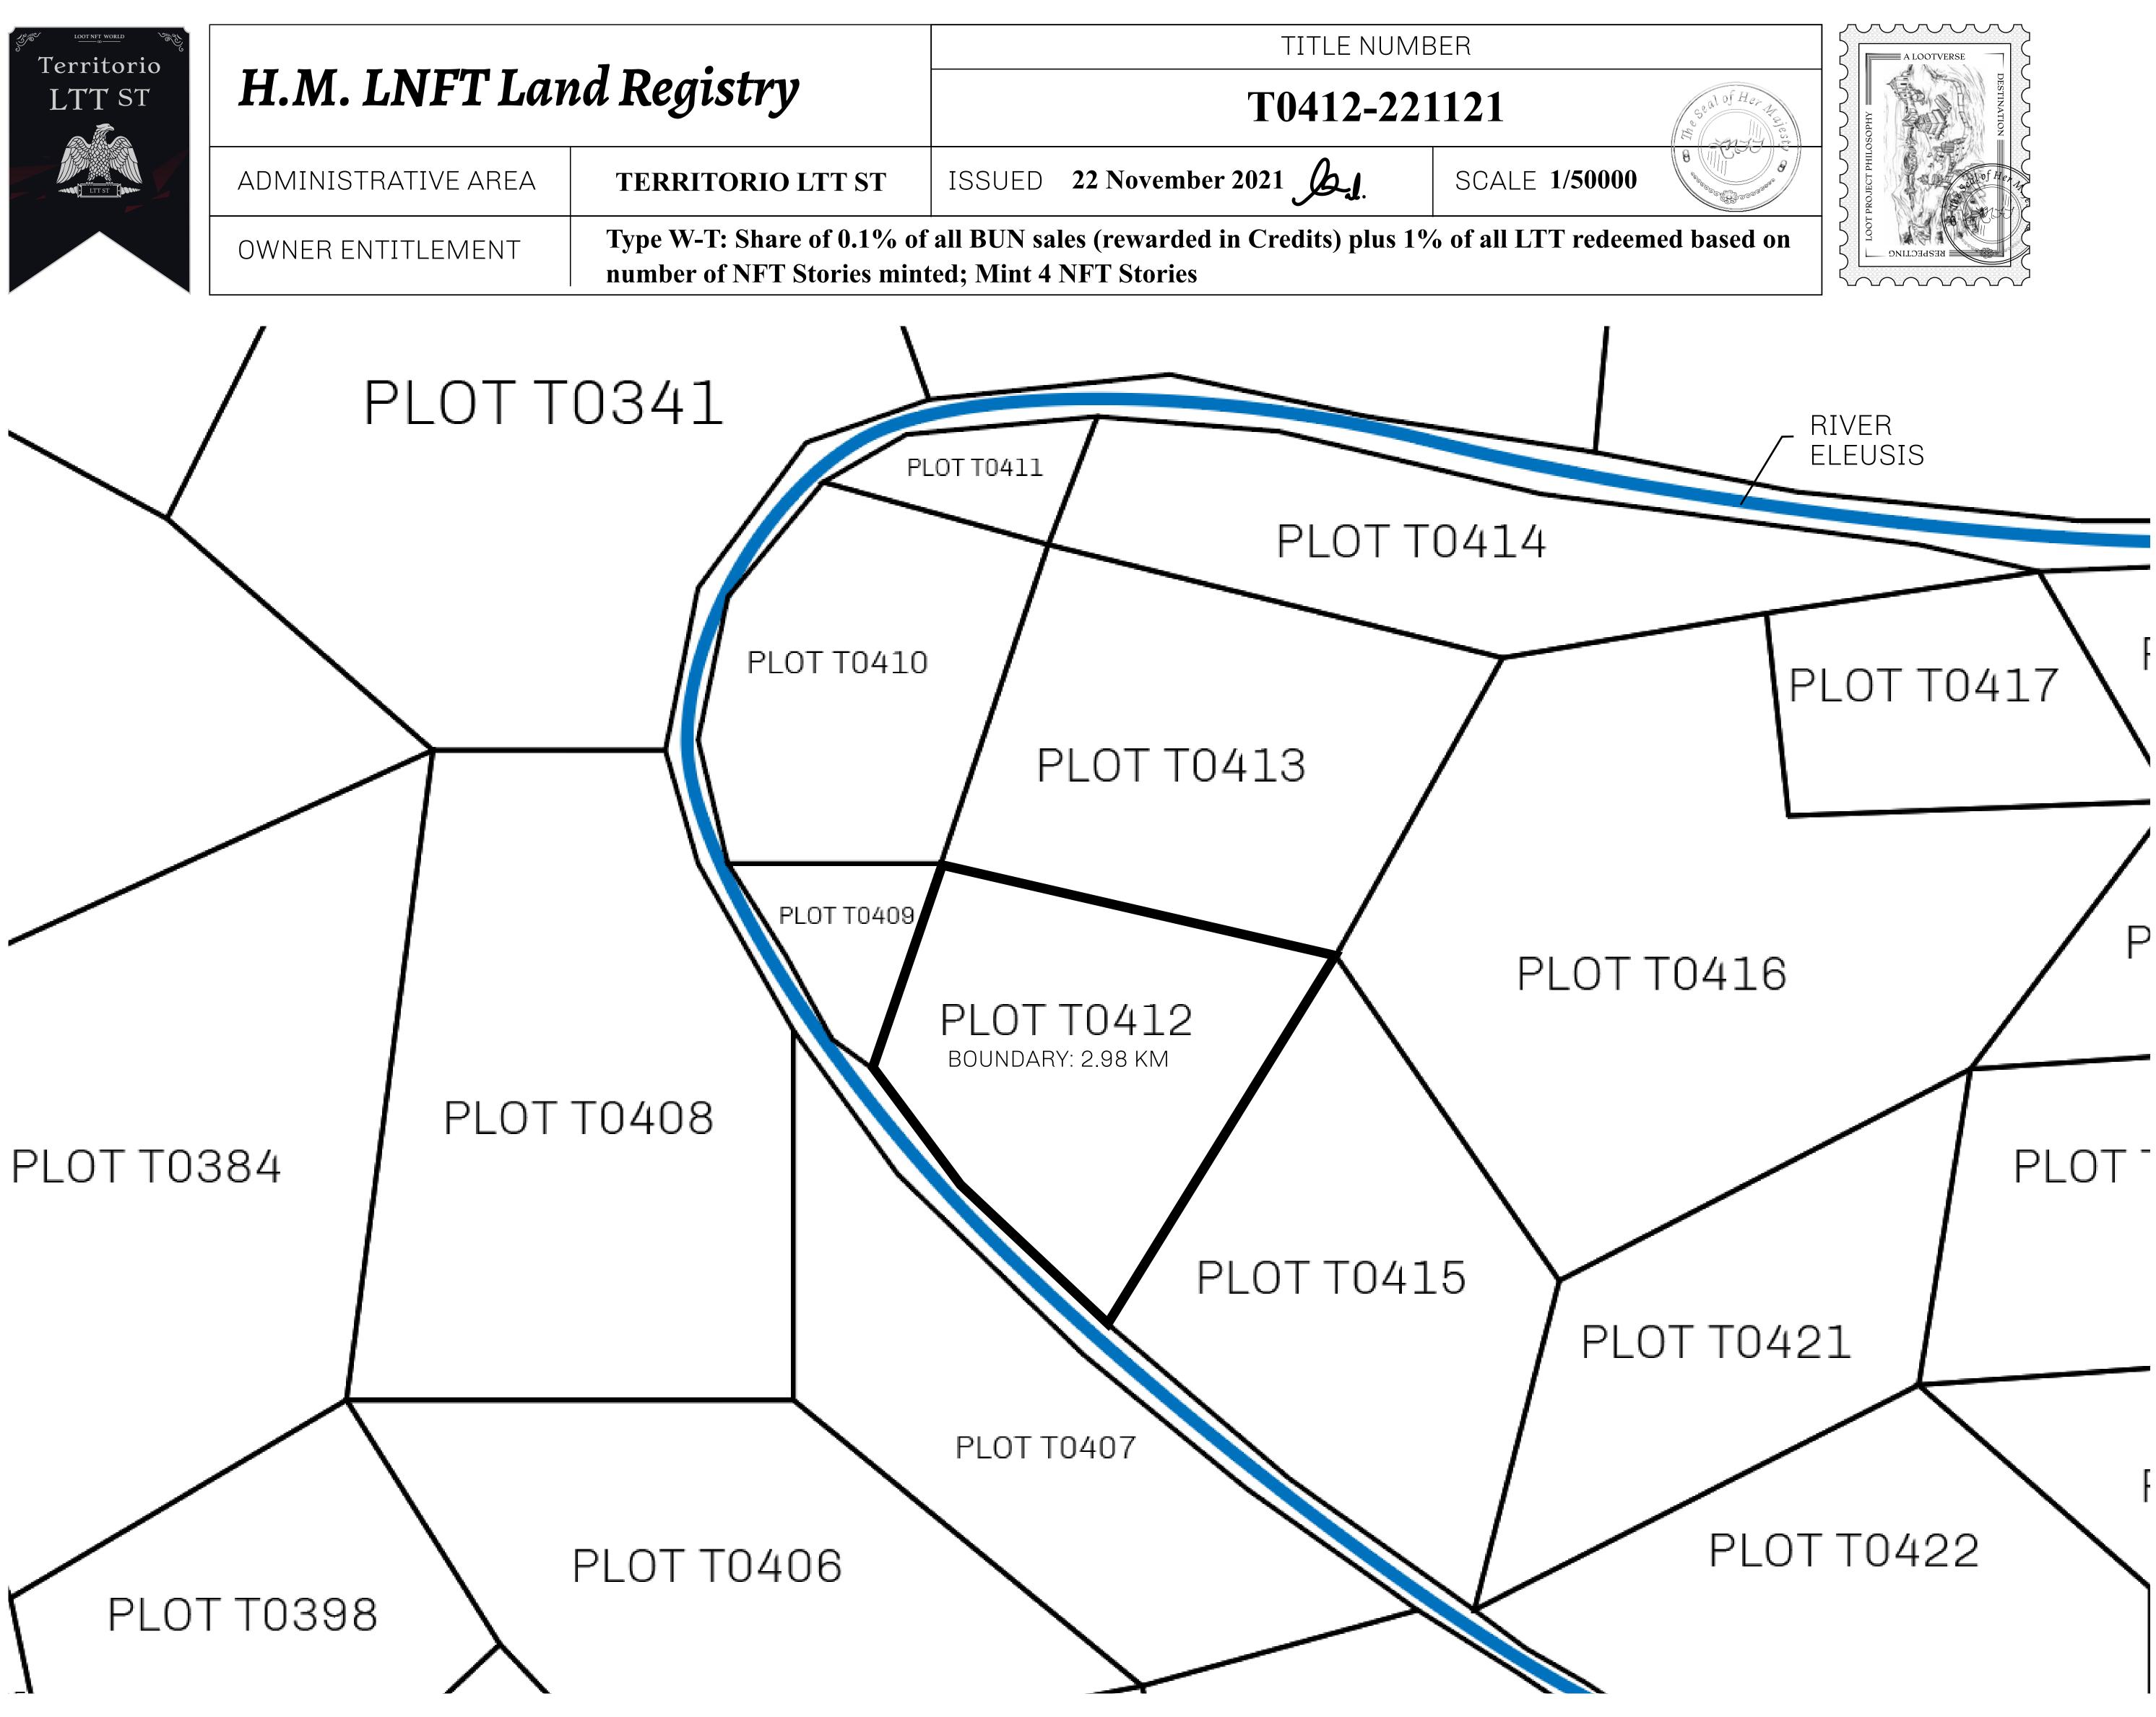

## GEOGRAPHY

COASTLINE BORDERS HIGHEST POINT LOWEST POINT PLOTS SCALE

193.03 KM (119.94 MILES) OCEAN, THE GREAT EMPIRE MT ELEUTHERIA +1392 M PUERTO DE LTT O M 1045 1:50000

73.54 KM