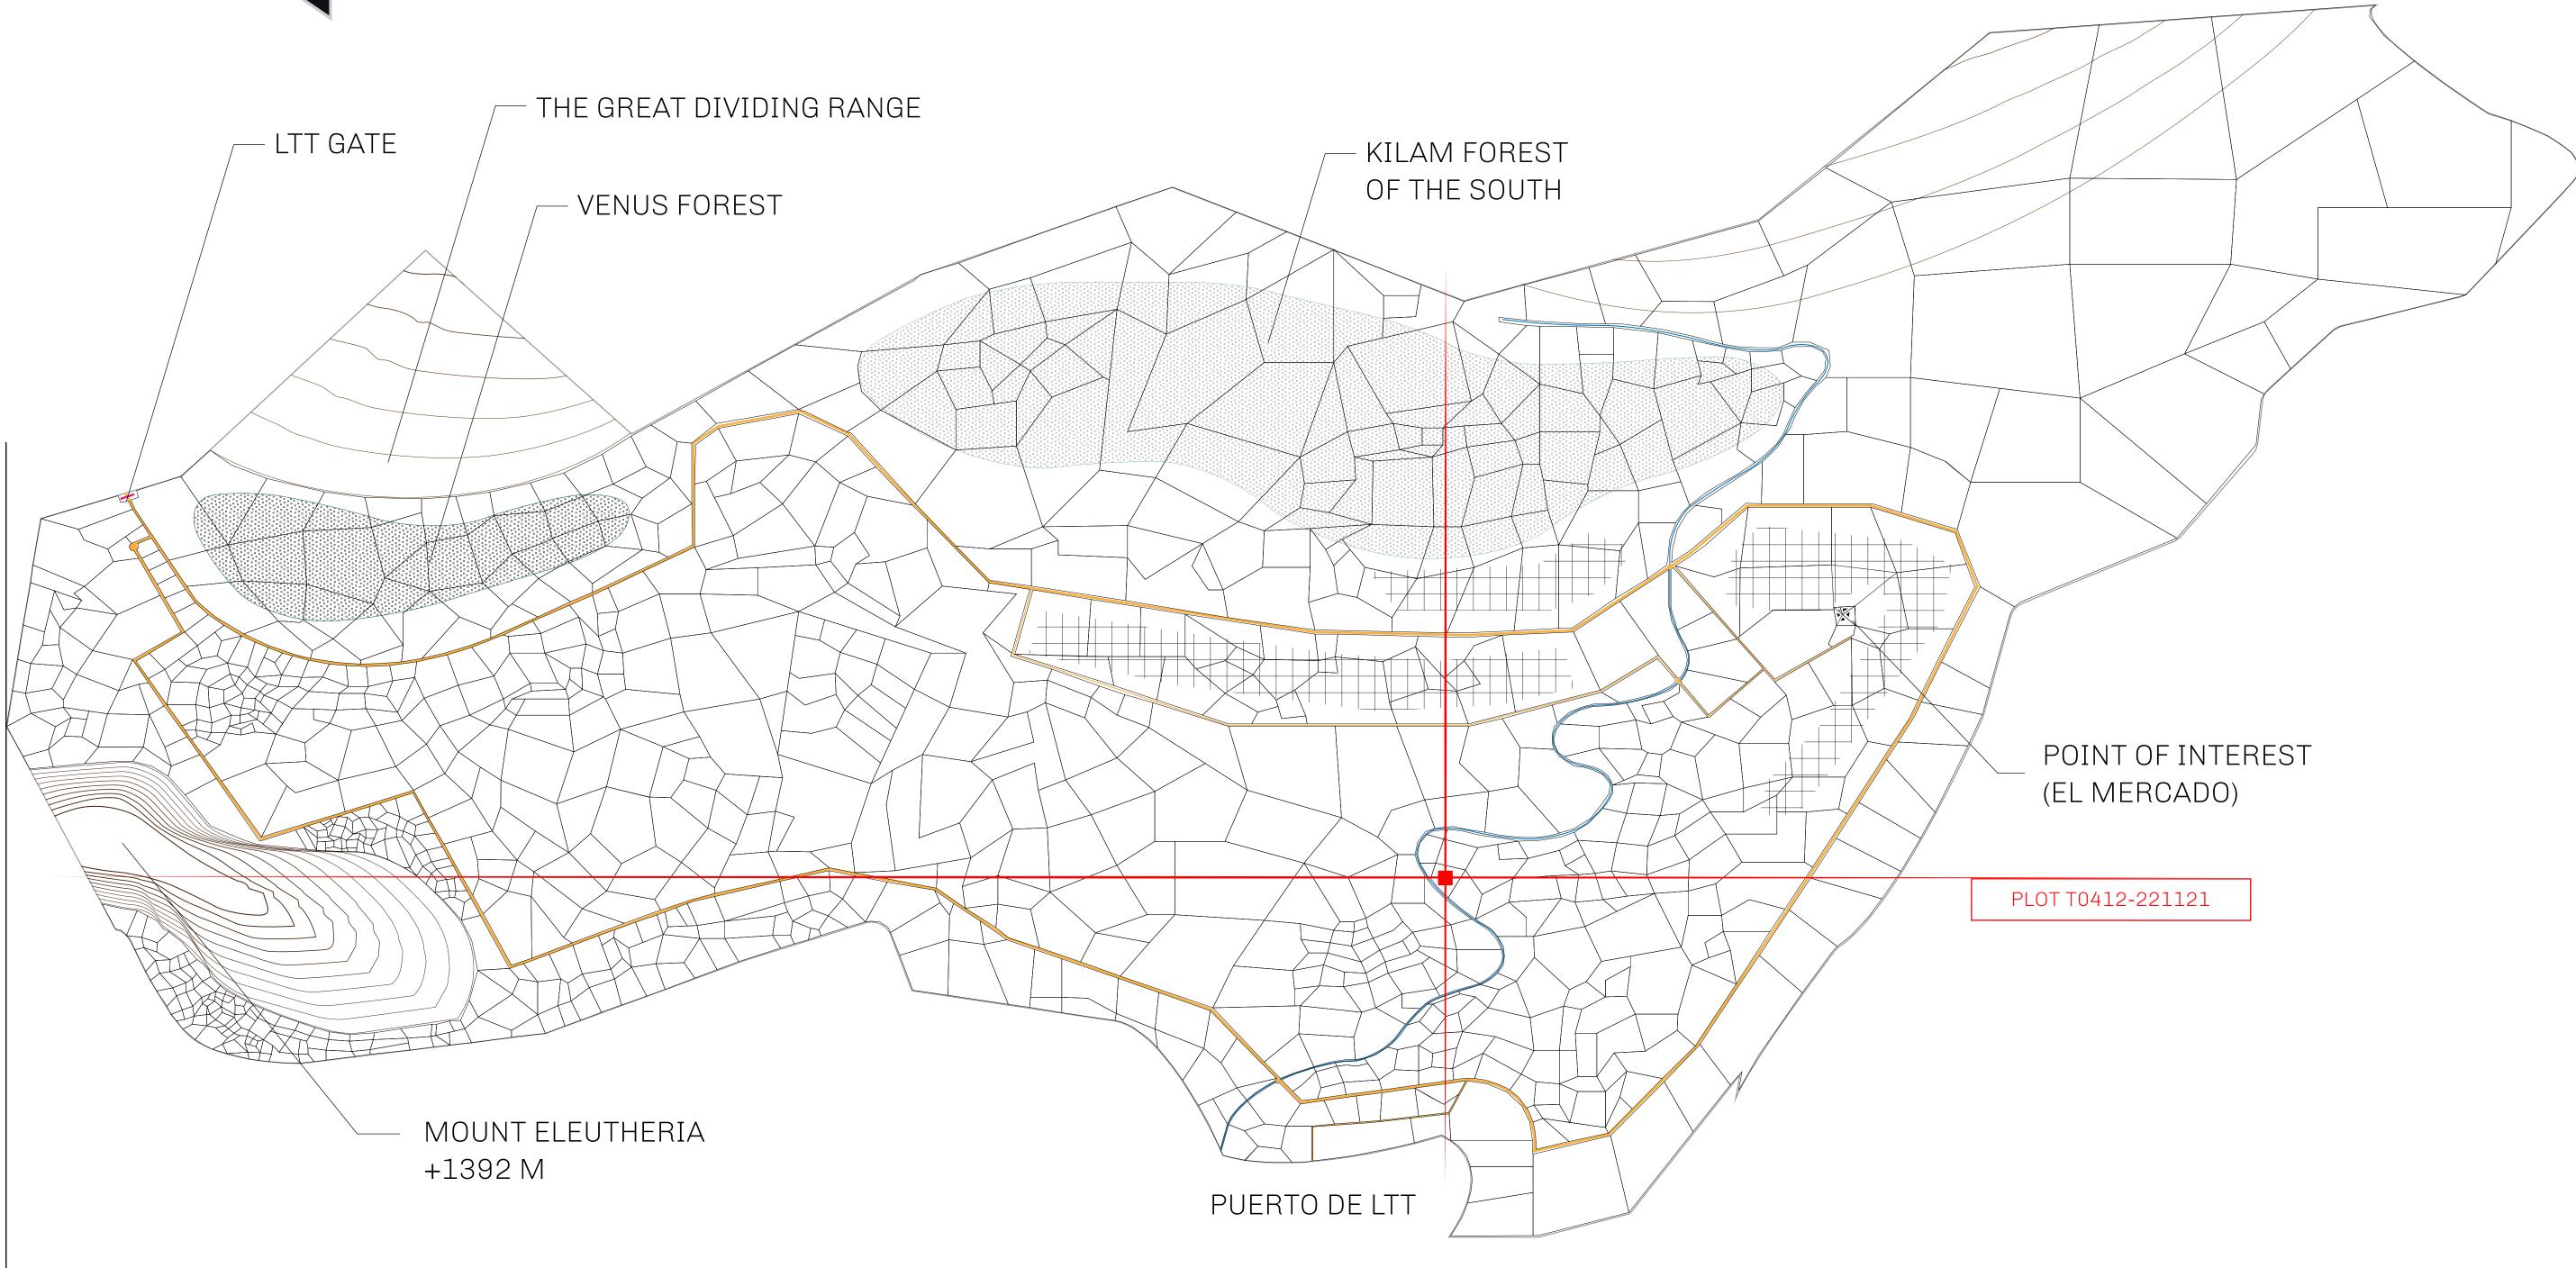

## THE SPANISH ARMADA

The most flamboyant of all of the states, this Spanish-speaking territory houses a clash of cultures. From the LTT trades in the El Mercado district to the solicitations for invites to the Great Empire, and even the traveling Caravans, it is a transient place; people are always on the move on the way to the Great Empire or a trek through the Dividing Range to the Royaume De Satoshi. Commerce uses derivations of LTT such as LTTE, LTTB, and LTTC.

## GEOGRAPHY

COASTLINE BORDERS HIGHEST POINT LOWEST POINT PLOTS SCALE

193.03 KM (119.94 MILES) OCEAN, THE GREAT EMPIRE MT ELEUTHERIA +1392 M PUERTO DE LTT O M 1045 1:50000

73.54 KM