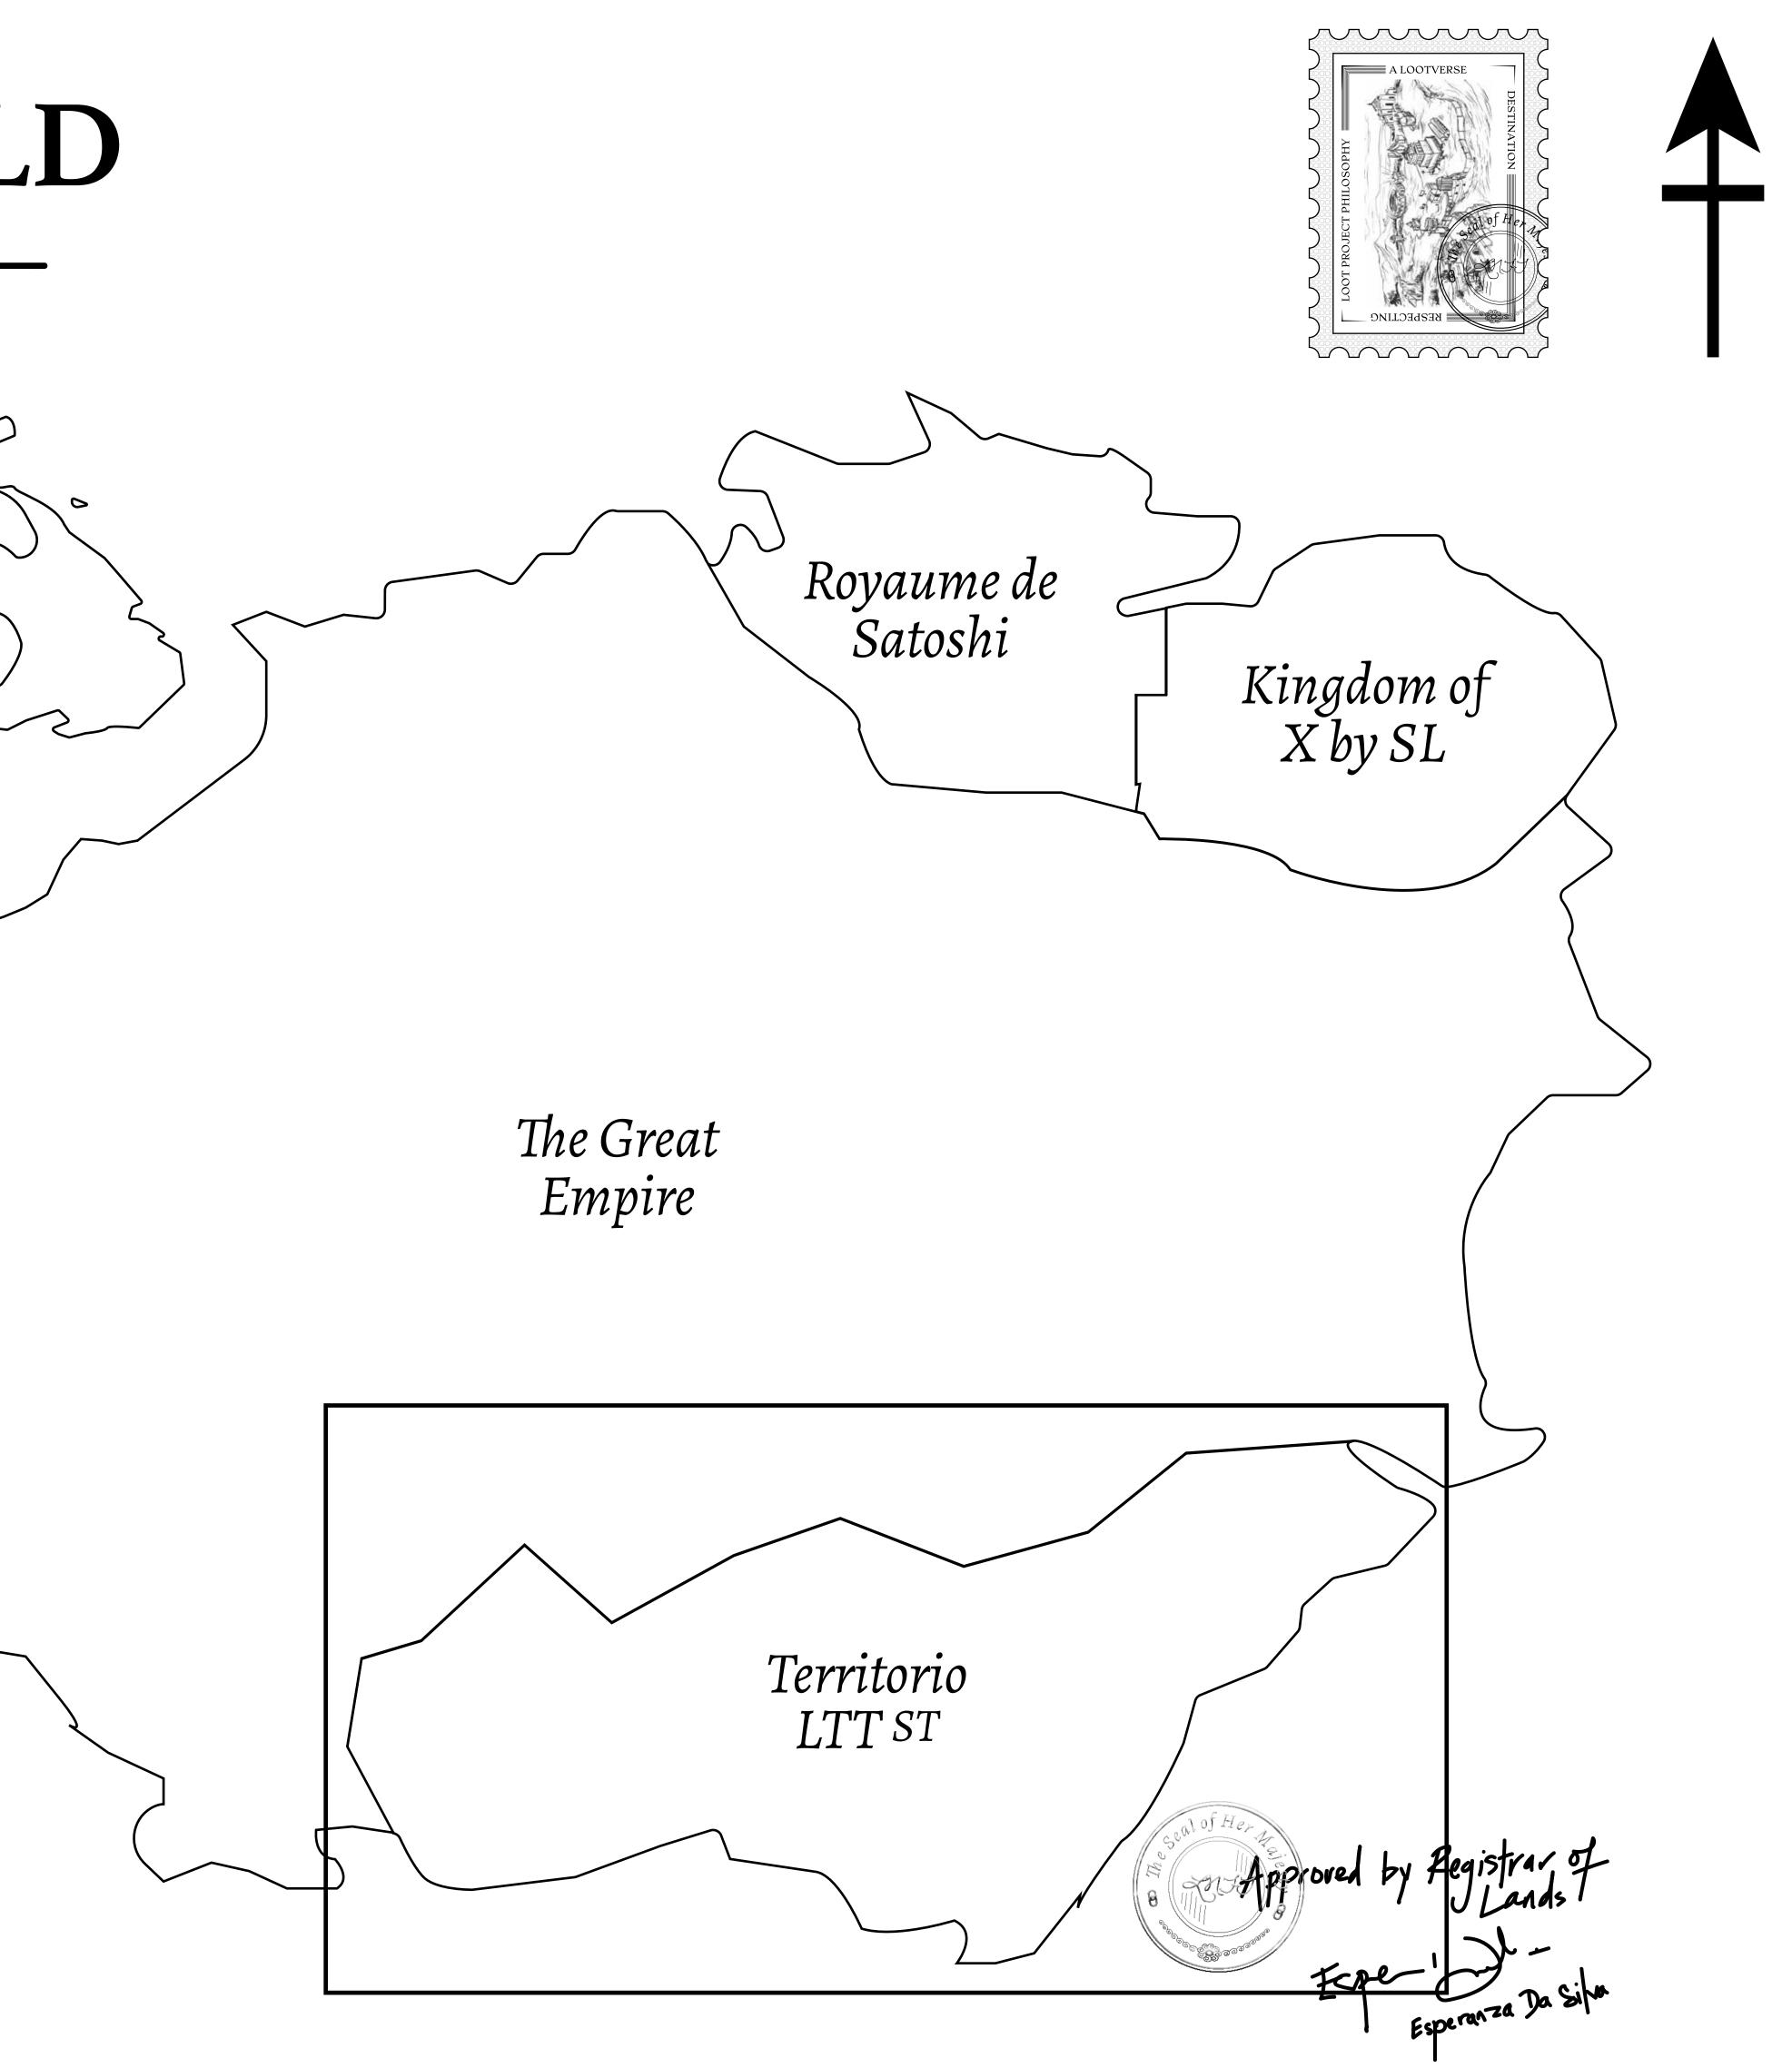

# LOOT NFT WORLD $\bigcirc$

HABN Island

 $\bigcirc$ 

Vault Atoll

Isle of Fund

## THE SPANISH ARMADA

The most flamboyant of all of the states, this Spanish-speaking territory houses a clash of cultures. From the LTT trades in the El Mercado district to the solicitations for invites to the Great Empire, and even the traveling Caravans, it is a transient place; people are always on the move on the way to the Great Empire or a trek through the Dividing Range to the Royaume De Satoshi. Commerce uses derivations of LTT such as LTTE, LTTB, and LTTC.

## GEOGRAPHY

COASTLINE BORDERS HIGHEST POINT LOWEST POINT PLOTS SCALE

193.03 KM (119.94 MILES) OCEAN, THE GREAT EMPIRE MT ELEUTHERIA +1392 M PUERTO DE LTT O M 1045 1:50000

73.54 KM