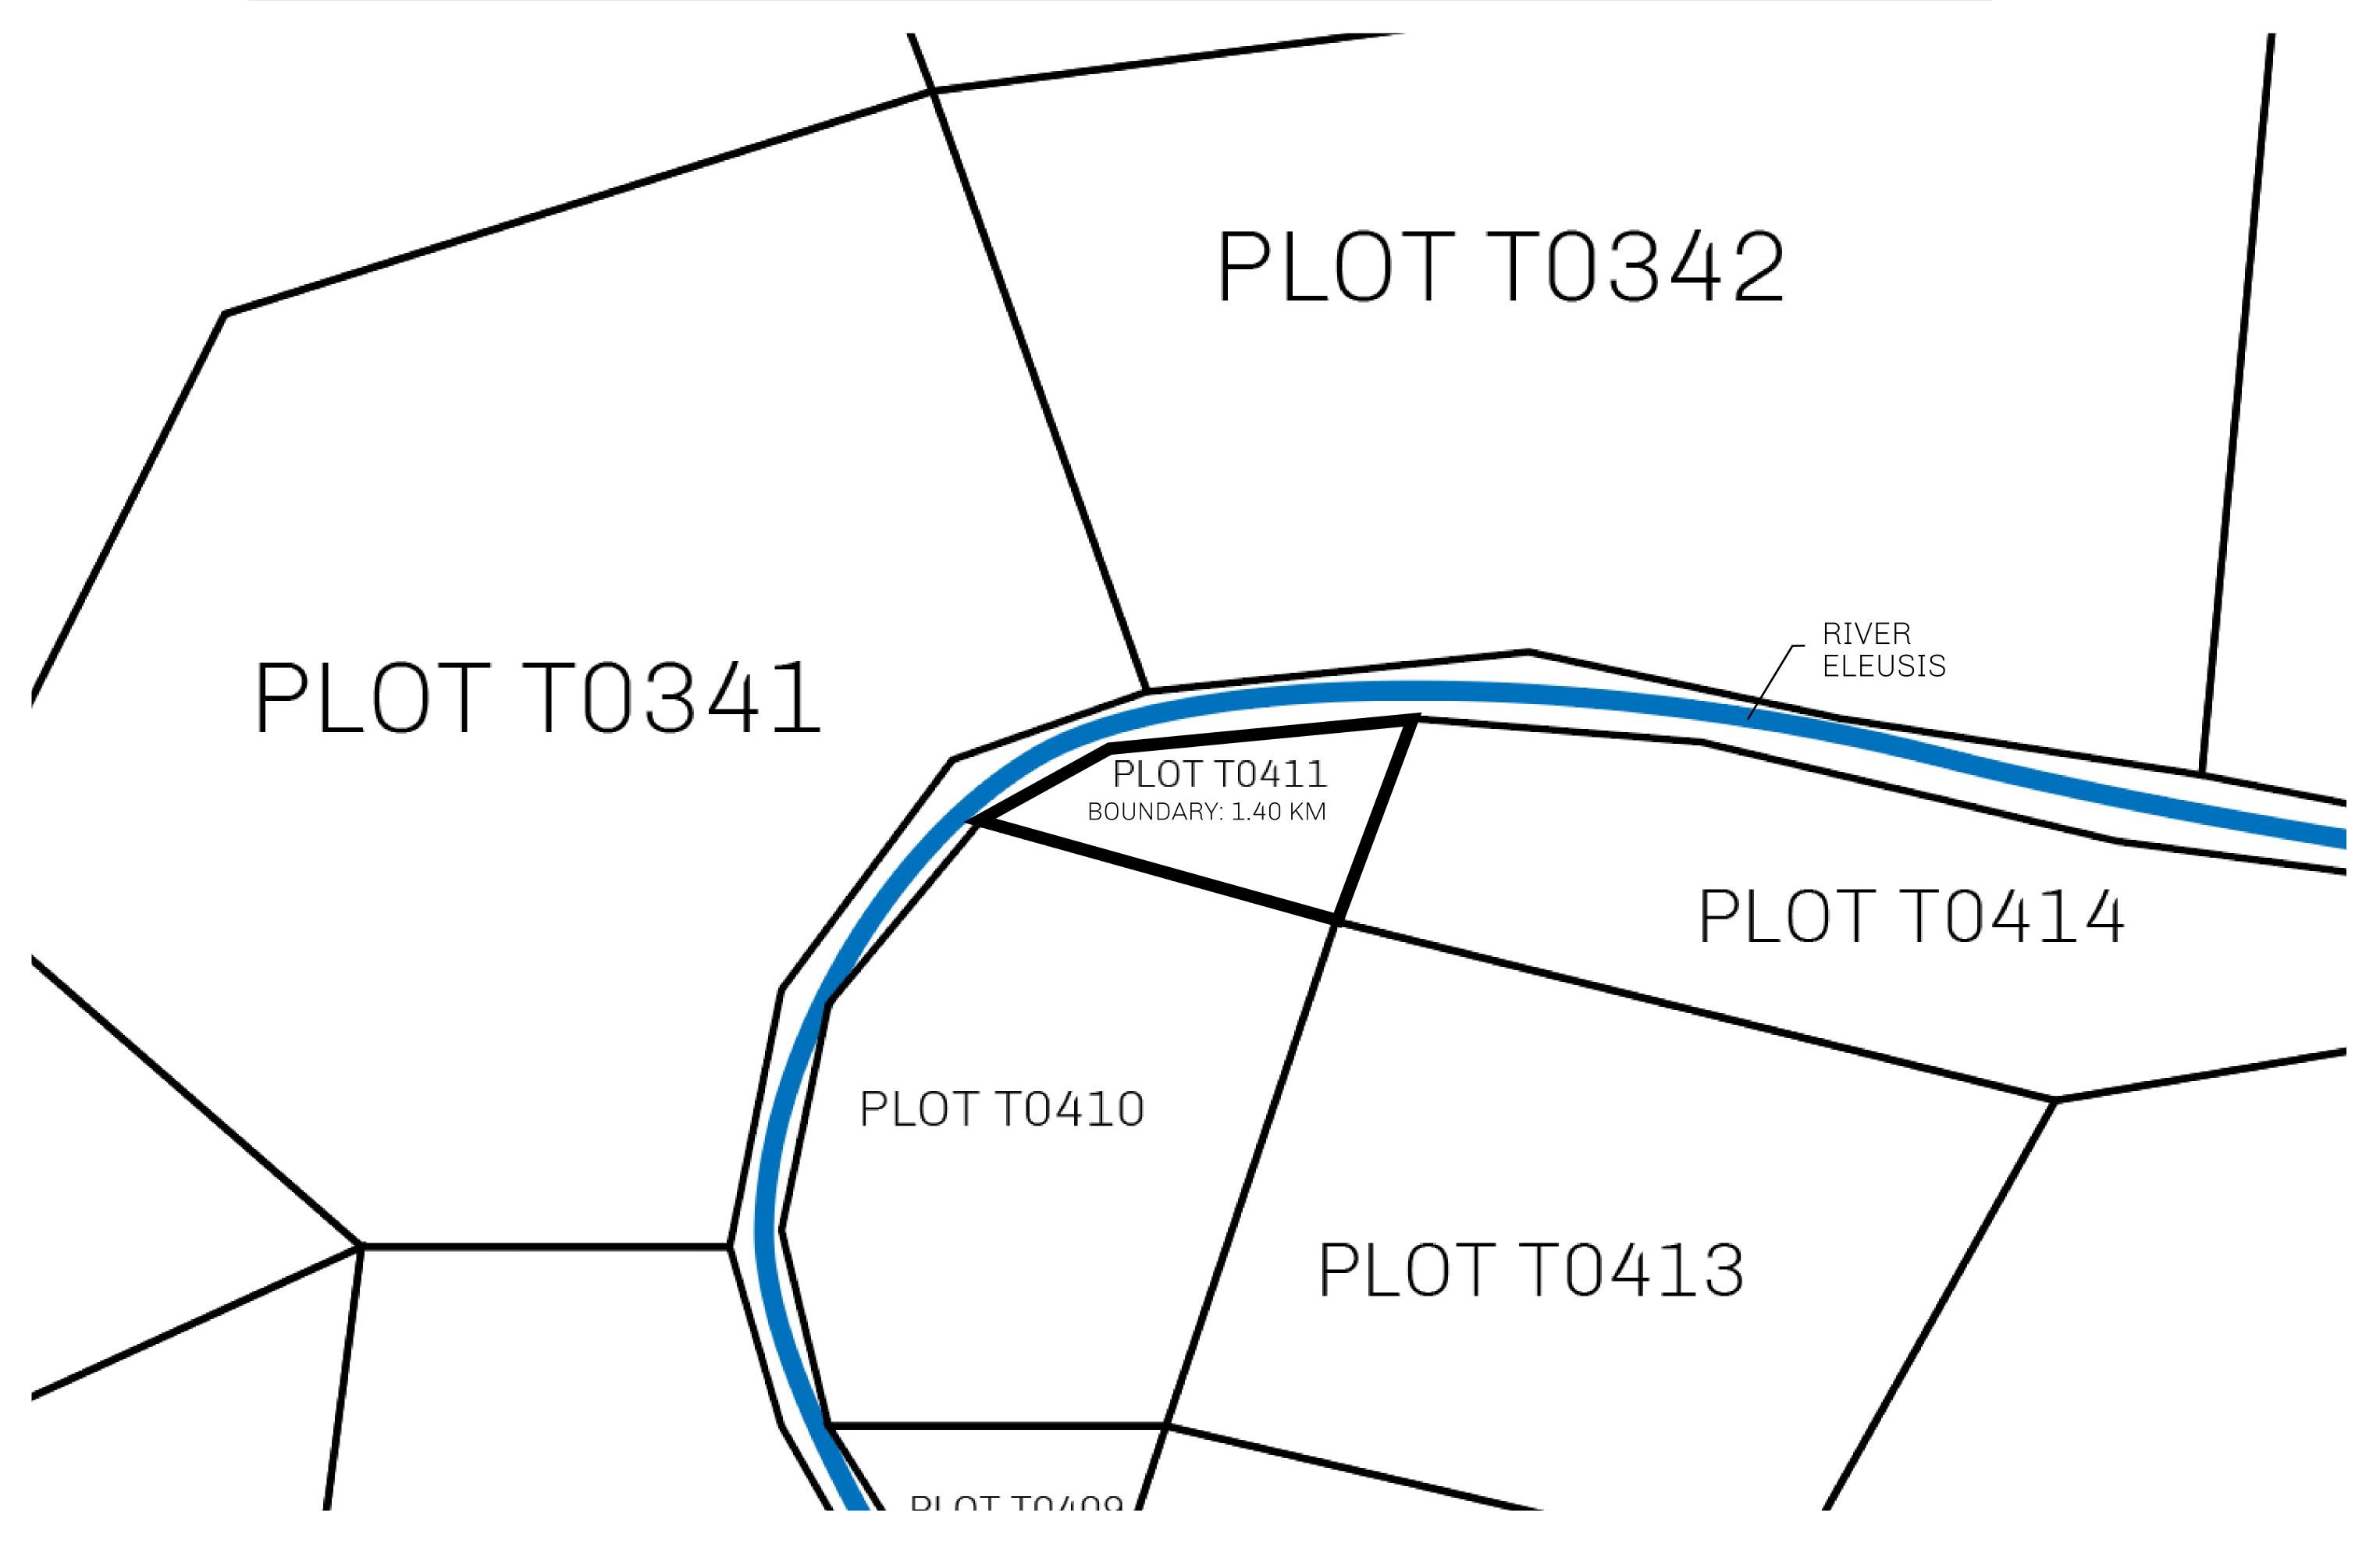

## GEOGRAPHY

COASTLINE
BORDERS
HIGHEST POINT
LOWEST POINT
PLOTS
SCALE

193.03 KM (119.94 MILES)
OCEAN, THE GREAT EMPIRE
MT ELEUTHERIA +1392 M
PUERTO DE LTT 0 M

1045

1:50000

## H.M. LNFT Land Registry

TITLE NUMBER

TERRITORIO LTT ST

ISSUED 22 November 2021

SCALE **1/50000** 

Type W-T: Share of 0.1% of all BUN sales (rewarded in Credits) plus 1% of all LTT redeemed based on OWNER ENTITLEMENT number of NFT Stories minted; Mint 4 NFT Stories