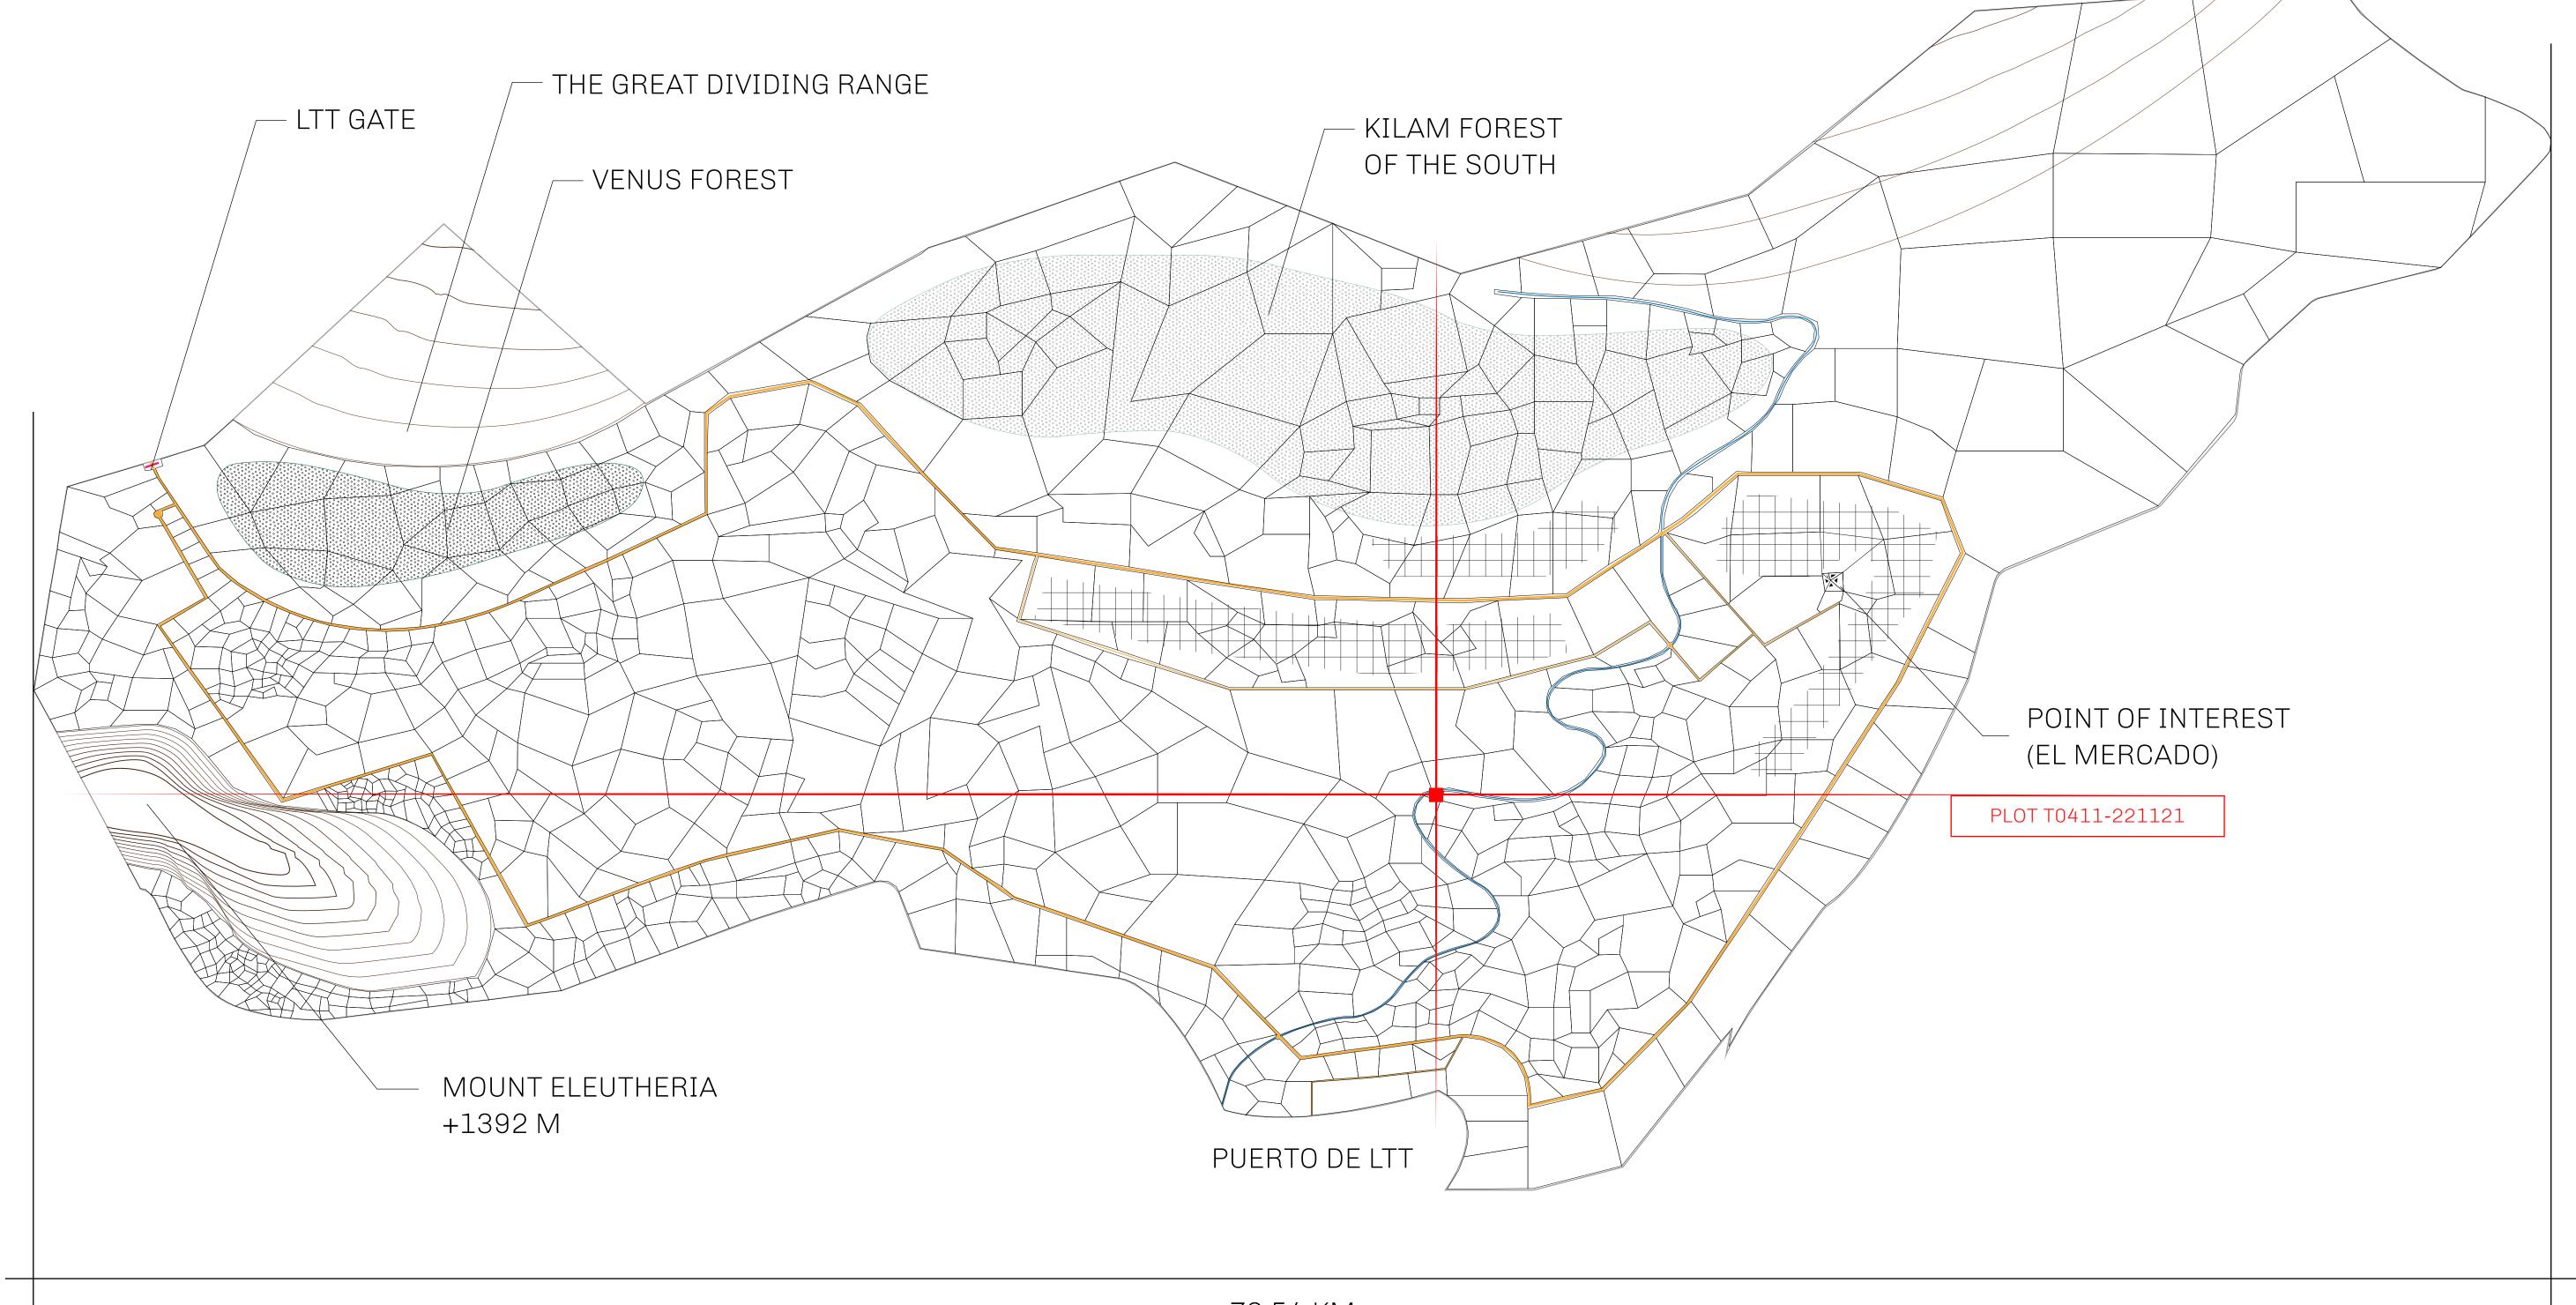

## GEOGRAPHY

COASTLINE
BORDERS
HIGHEST POINT
LOWEST POINT
PLOTS
SCALE

193.03 KM (119.94 MILES)
OCEAN, THE GREAT EMPIRE
MT ELEUTHERIA +1392 M
PUERTO DE LTT 0 M

1045

1:50000