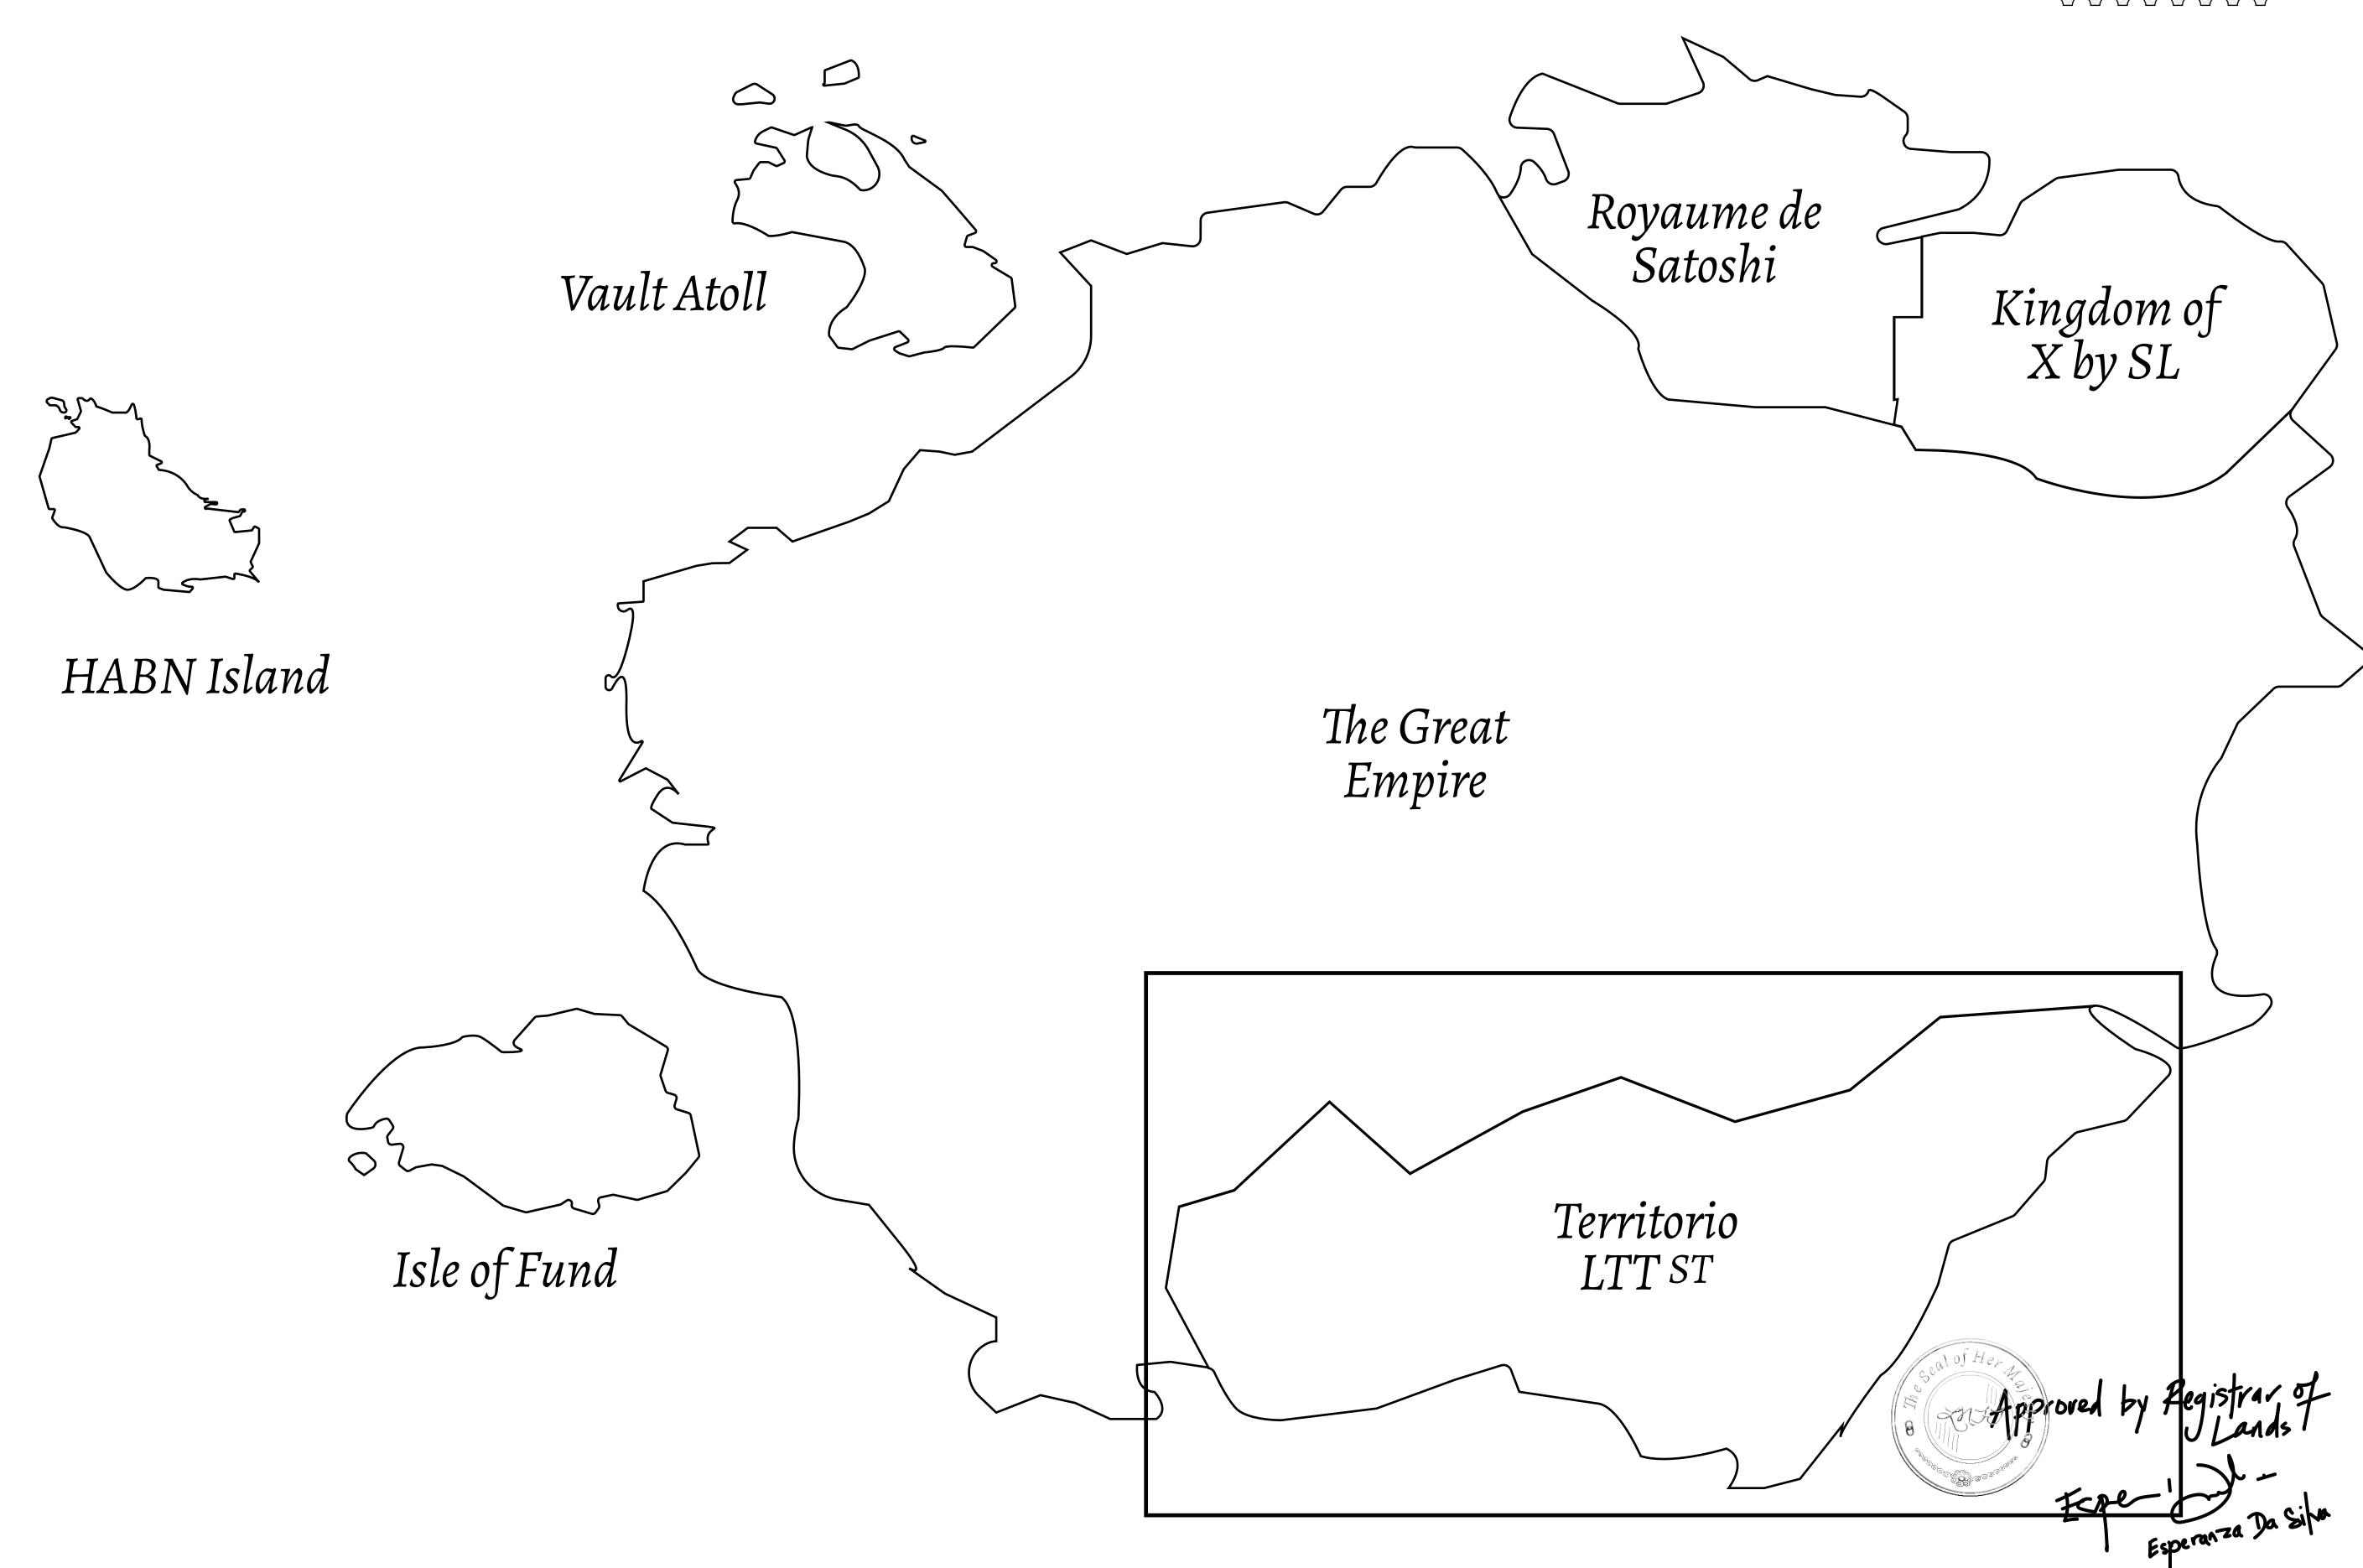

## THE SPANISH ARMADA

The most flamboyant of all of the states, this Spanish-speaking territory houses a clash of cultures. From the LTT trades in the El Mercado district to the solicitations for invites to the Great Empire, and even the traveling Caravans, it is a transient place; people are always on the move on the way to the Great Empire or a trek through the Dividing Range to the Royaume De Satoshi. Commerce uses derivations of LTT such as LTTE, LTTB, and LTTC.

## GEOGRAPHY

COASTLINE
BORDERS
HIGHEST POINT
LOWEST POINT
PLOTS
SCALE

193.03 KM (119.94 MILES)
OCEAN, THE GREAT EMPIRE
MT ELEUTHERIA +1392 M
PUERTO DE LTT 0 M

1045

1:50000

## H.M. LNFT Land Registry

TITLE NUMBER

TERRITORIO LTT ST

ISSUED 22 November 2021

SCALE **1/50000** 

Type W-T: Share of 0.1% of all BUN sales (rewarded in Credits) plus 1% of all LTT redeemed based on OWNER ENTITLEMENT number of NFT Stories minted; Mint 4 NFT Stories