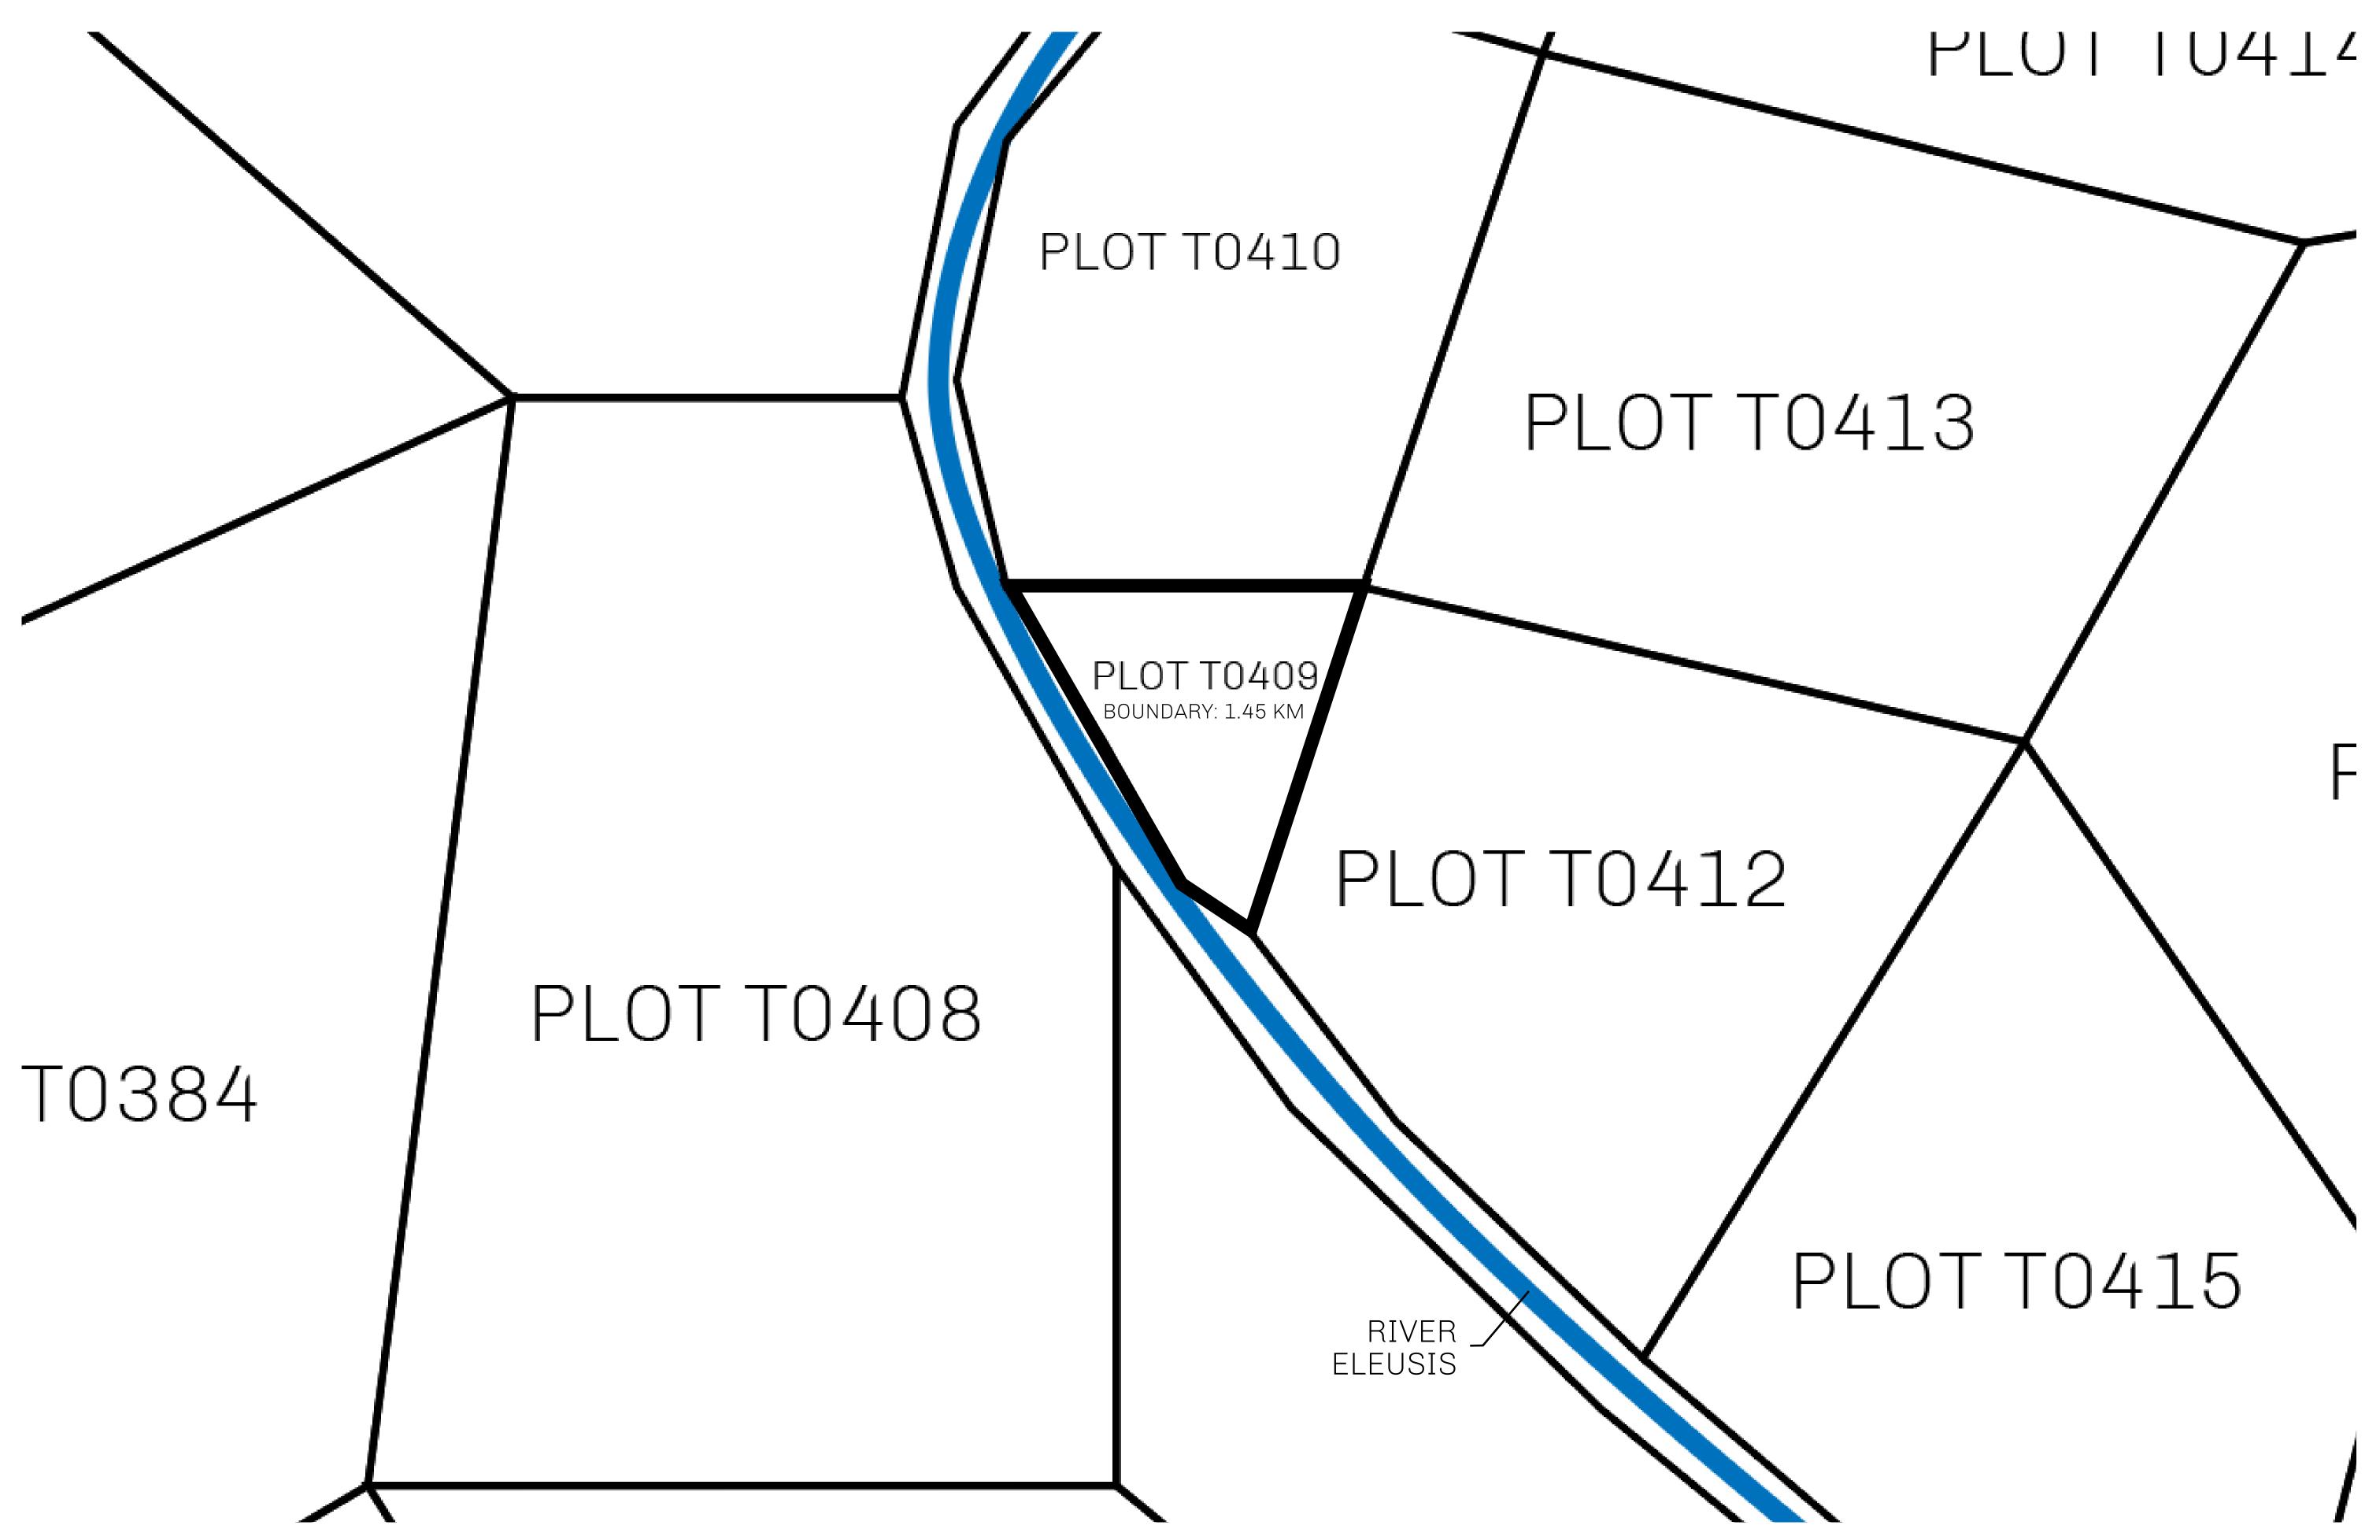

## H.M. LNFT Land Registry

T0409-221121

TITLE NUMBER

ADMINISTRATIVE AREA

TERRITORIO LTT ST

ISSUED 22 November 2021

SCALE **1/50000** 

OWNER ENTITLEMENT