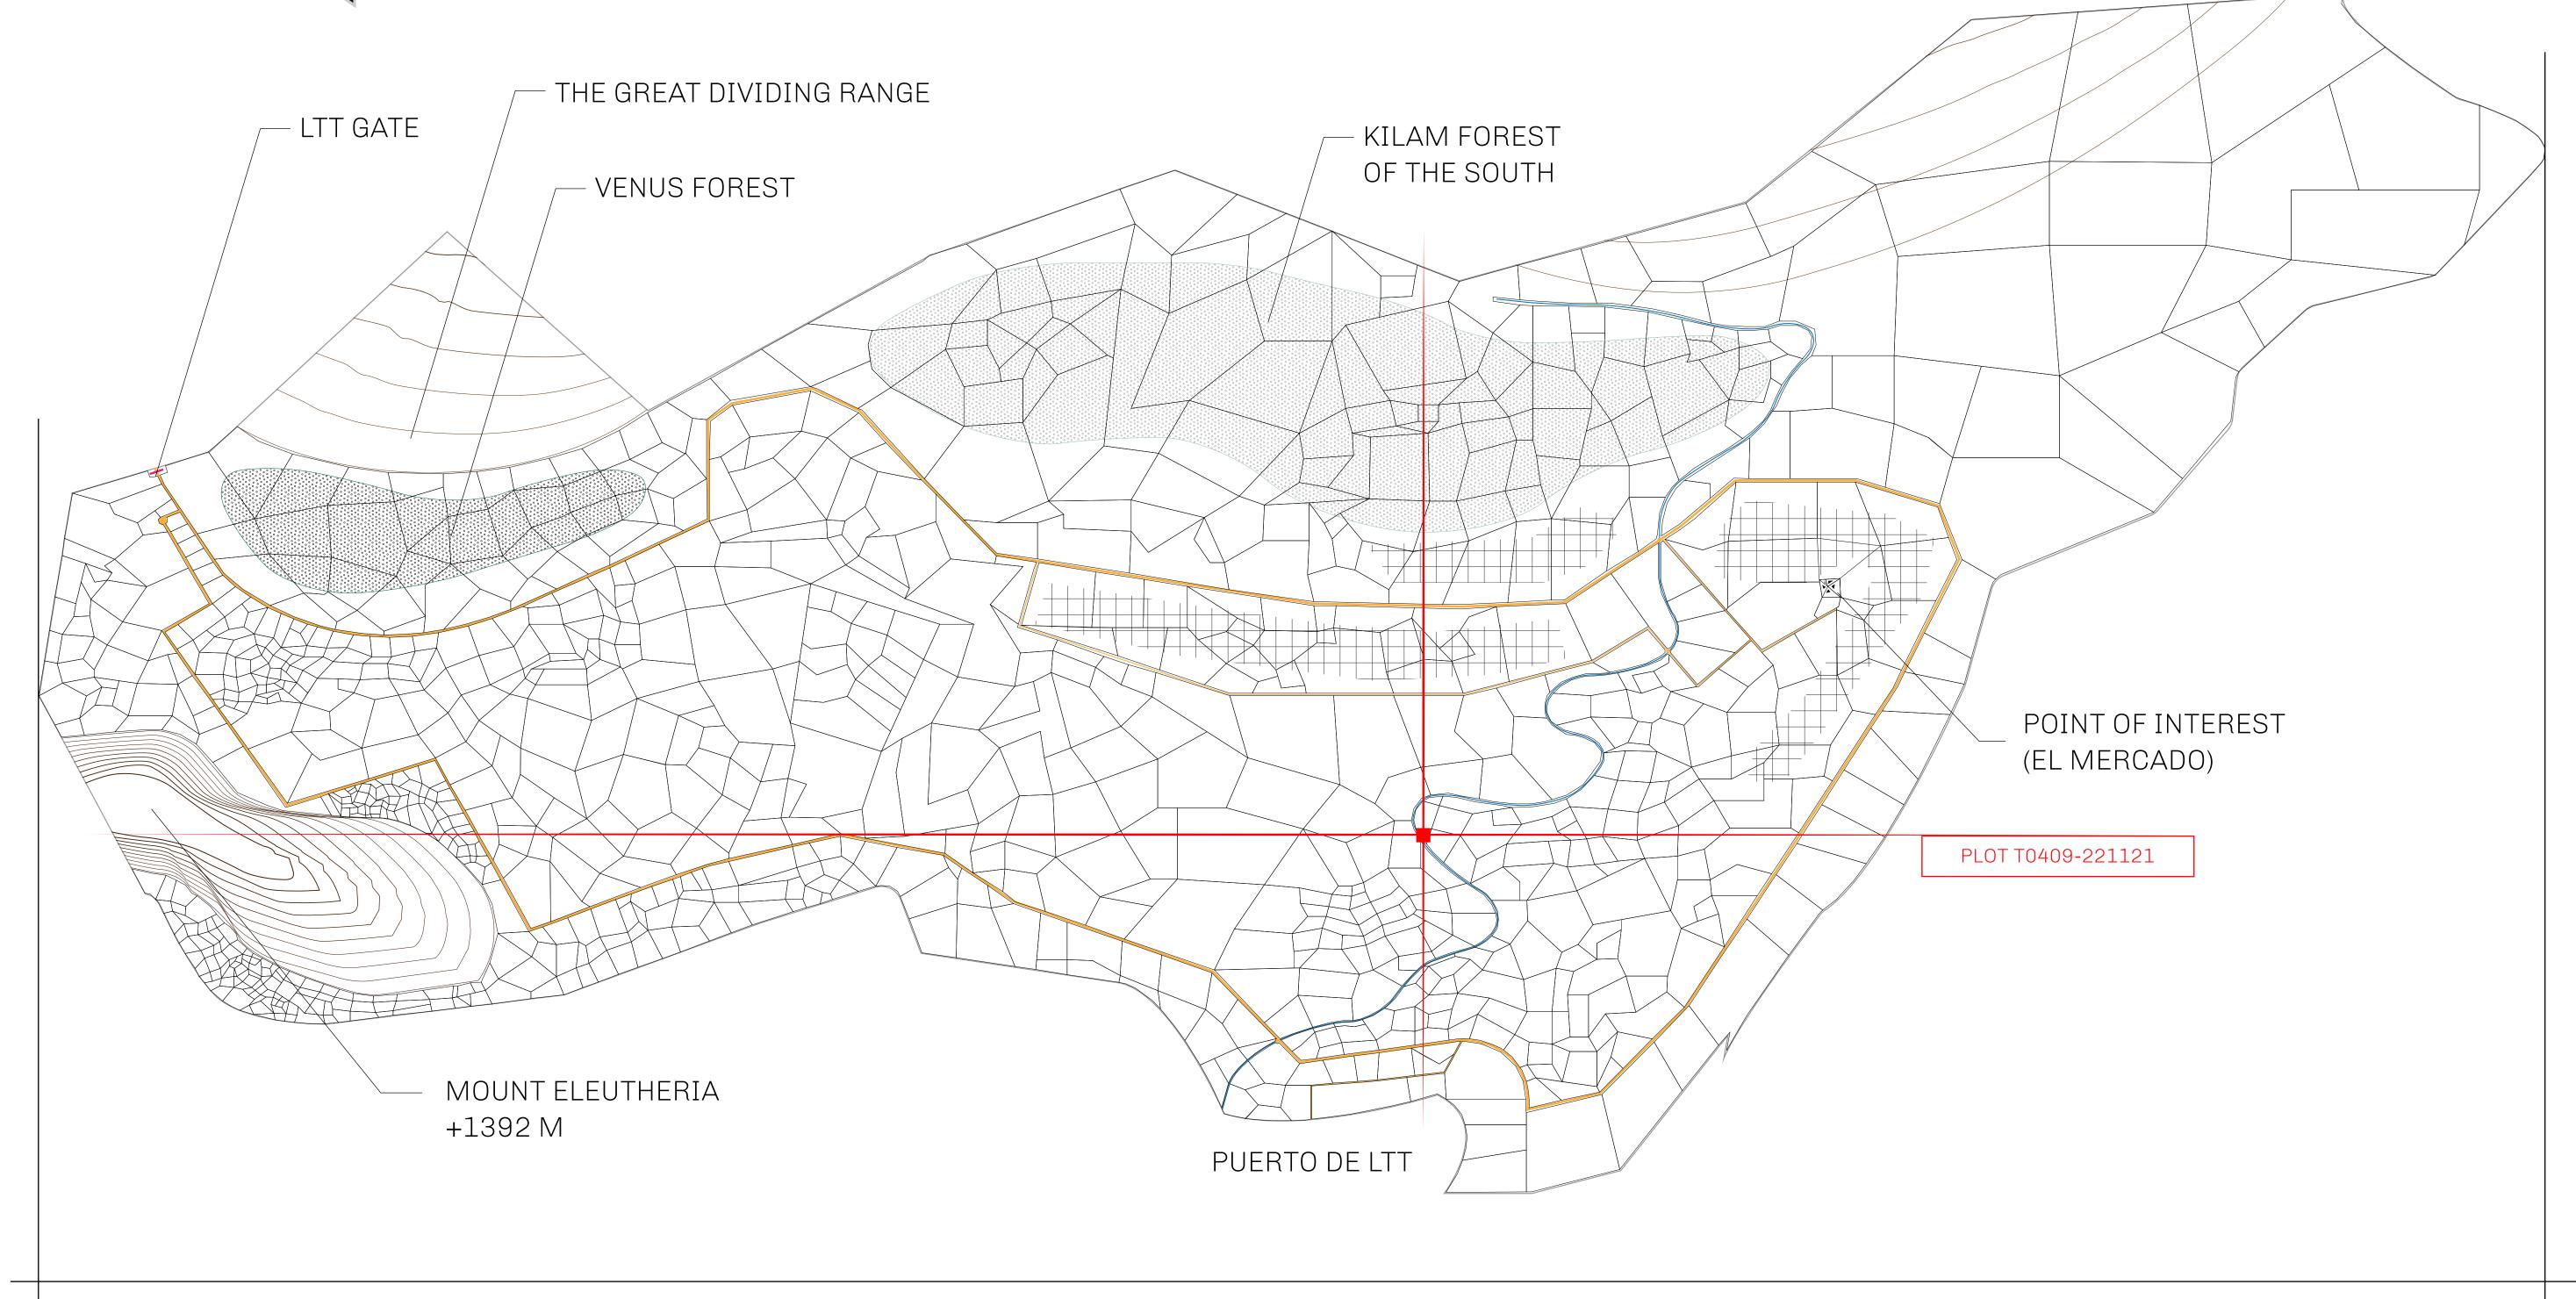

## THE SPANISH ARMADA

The most flamboyant of all of the states, this Spanish-speaking territory houses a clash of cultures. From the LTT trades in the El Mercado district to the solicitations for invites to the Great Empire, and even the traveling Caravans, it is a transient place; people are always on the move on the way to the Great Empire or a trek through the Dividing Range to the Royaume De Satoshi. Commerce uses derivations of LTT such as LTTE, LTTB, and LTTC.

## GEOGRAPHY

COASTLINE
BORDERS
HIGHEST POINT
LOWEST POINT
PLOTS
SCALE

193.03 KM (119.94 MILES)
OCEAN, THE GREAT EMPIRE
MT ELEUTHERIA +1392 M
PUERTO DE LTT 0 M
1045

1:50000