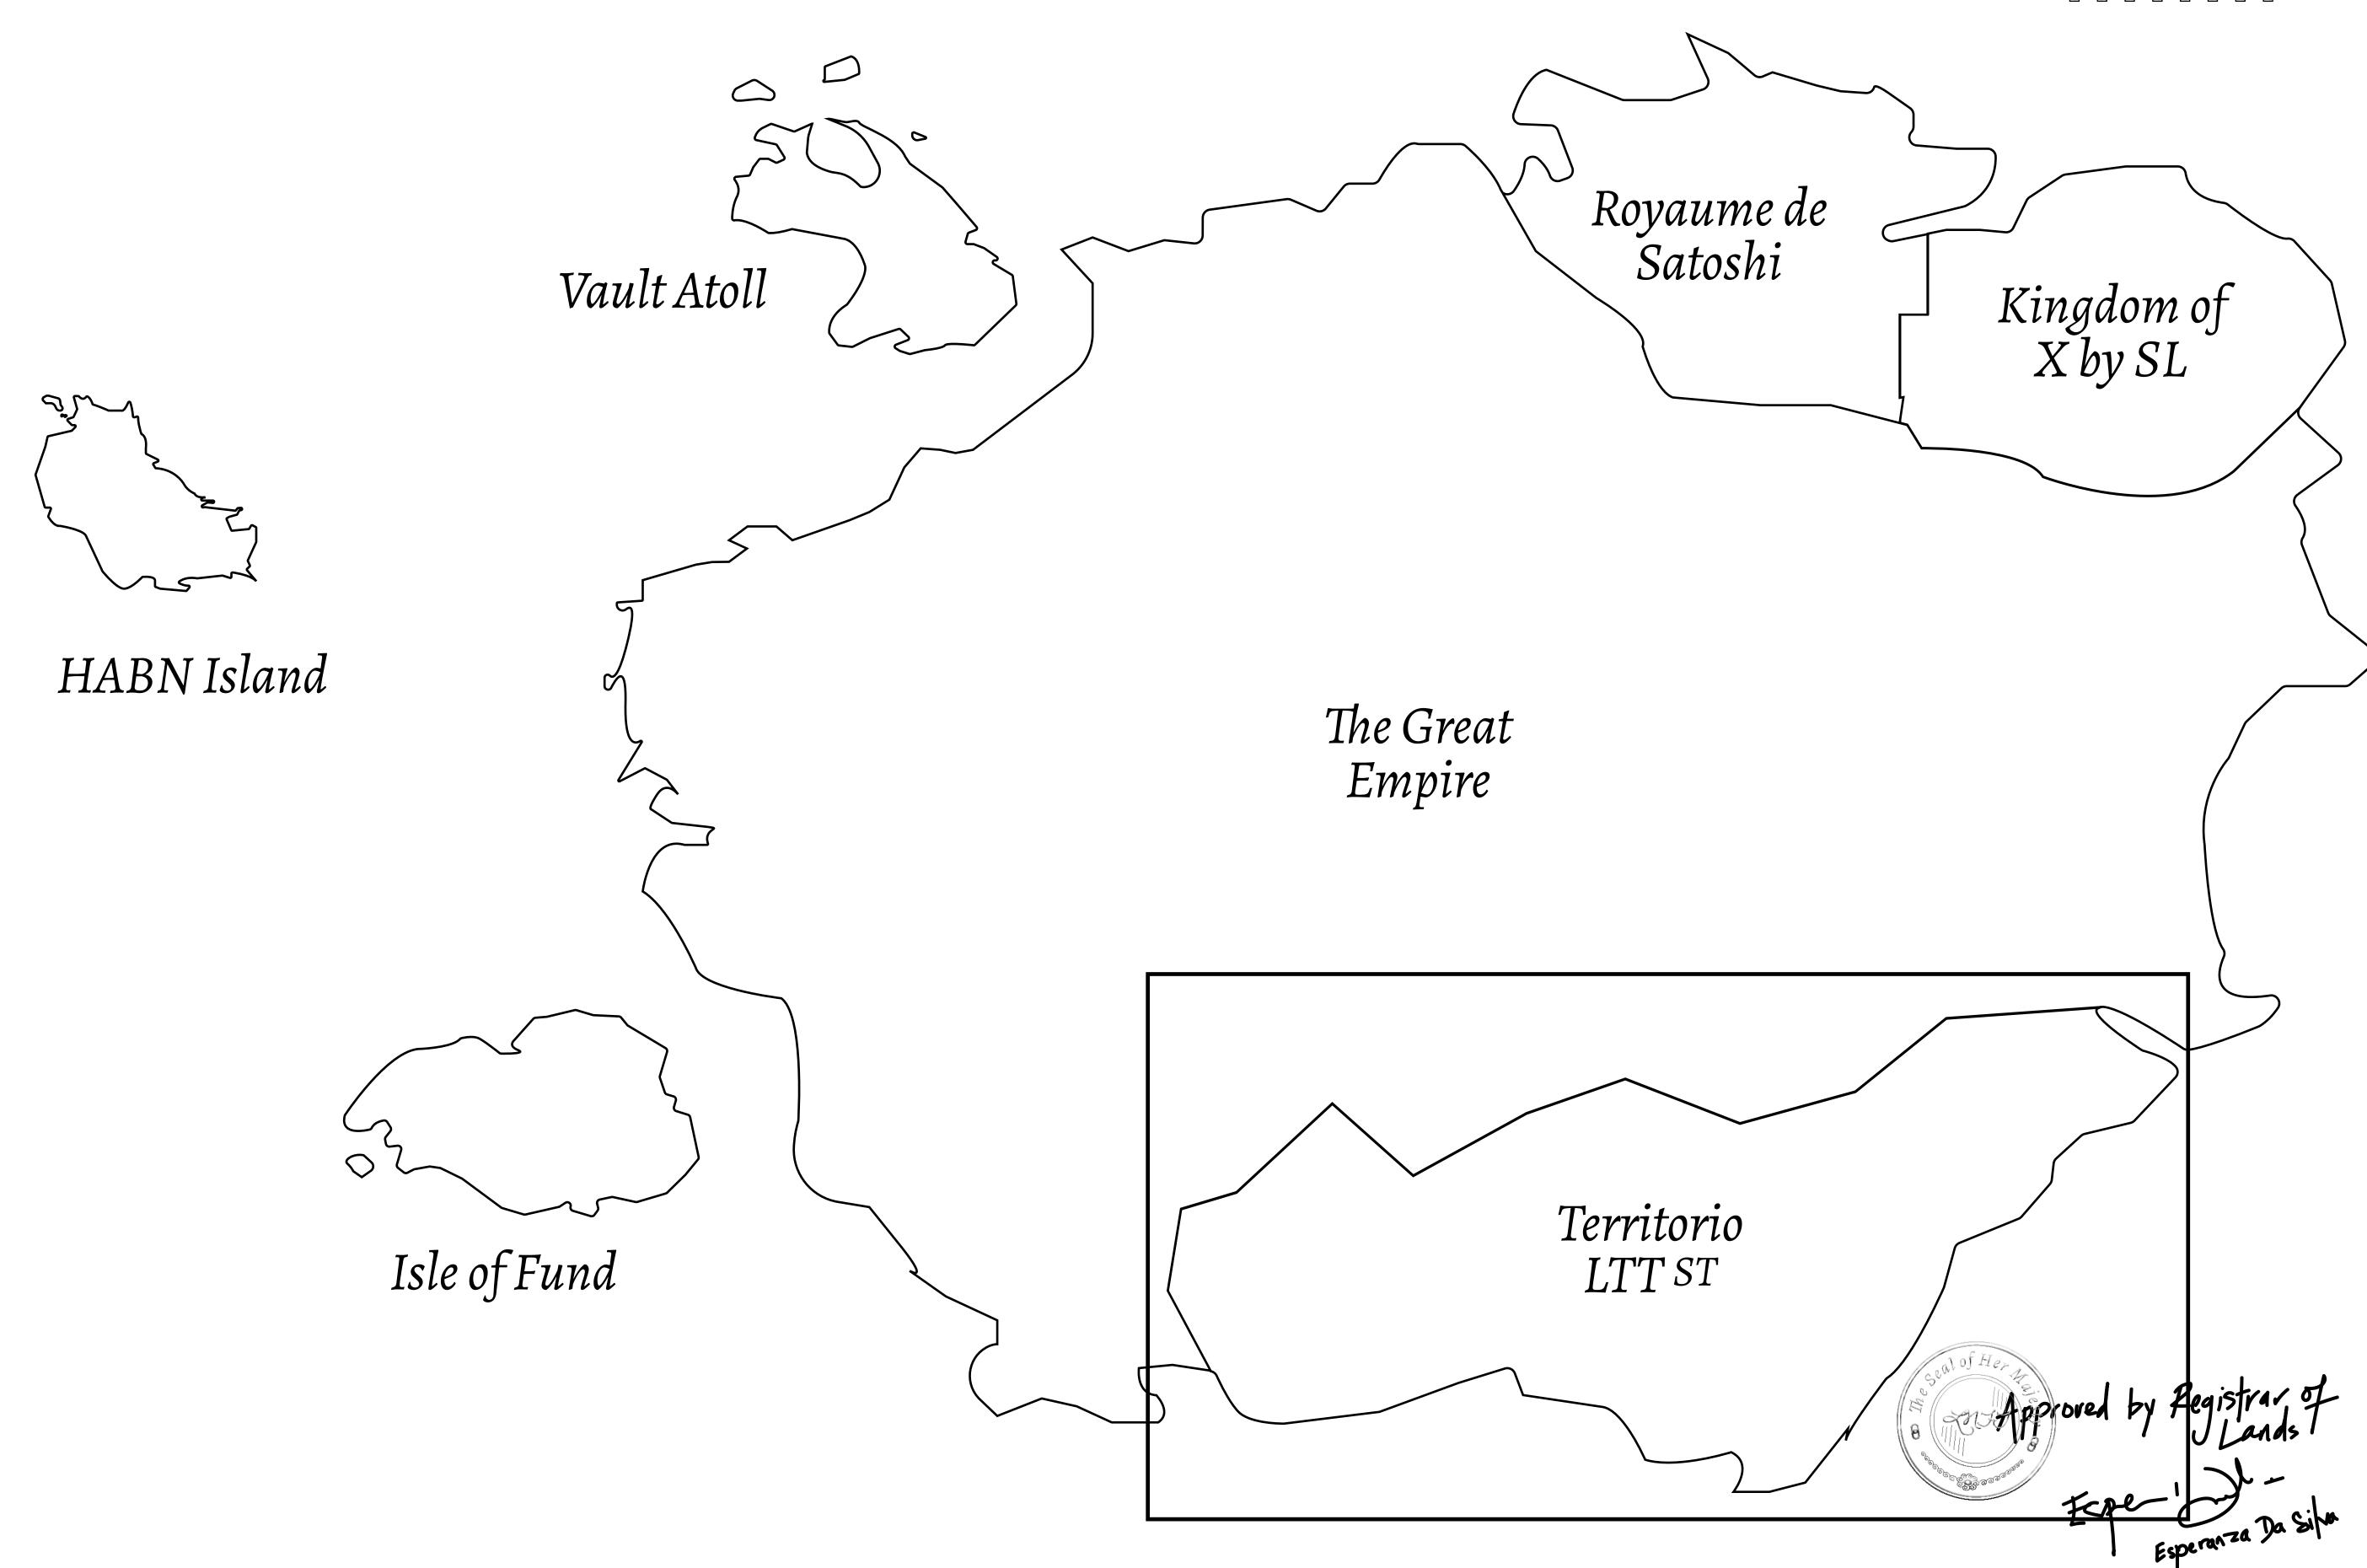

## THE SPANISH ARMADA

The most flamboyant of all of the states, this Spanish-speaking territory houses a clash of cultures. From the LTT trades in the El Mercado district to the solicitations for invites to the Great Empire, and even the traveling Caravans, it is a transient place; people are always on the move on the way to the Great Empire or a trek through the Dividing Range to the Royaume De Satoshi. Commerce uses derivations of LTT such as LTTE, LTTB, and LTTC.

## GEOGRAPHY

COASTLINE
BORDERS
HIGHEST POINT
LOWEST POINT
PLOTS
SCALE

193.03 KM (119.94 MILES)
OCEAN, THE GREAT EMPIRE
MT ELEUTHERIA +1392 M
PUERTO DE LTT 0 M

1045

1:50000

## H.M. LNFT Land Registry

T0407-221121

TITLE NUMBER

ADMINISTRATIVE AREA

TERRITORIO LTT ST

ISSUED 22 November 2021

SCALE **1/50000** 

OWNER ENTITLEMENT