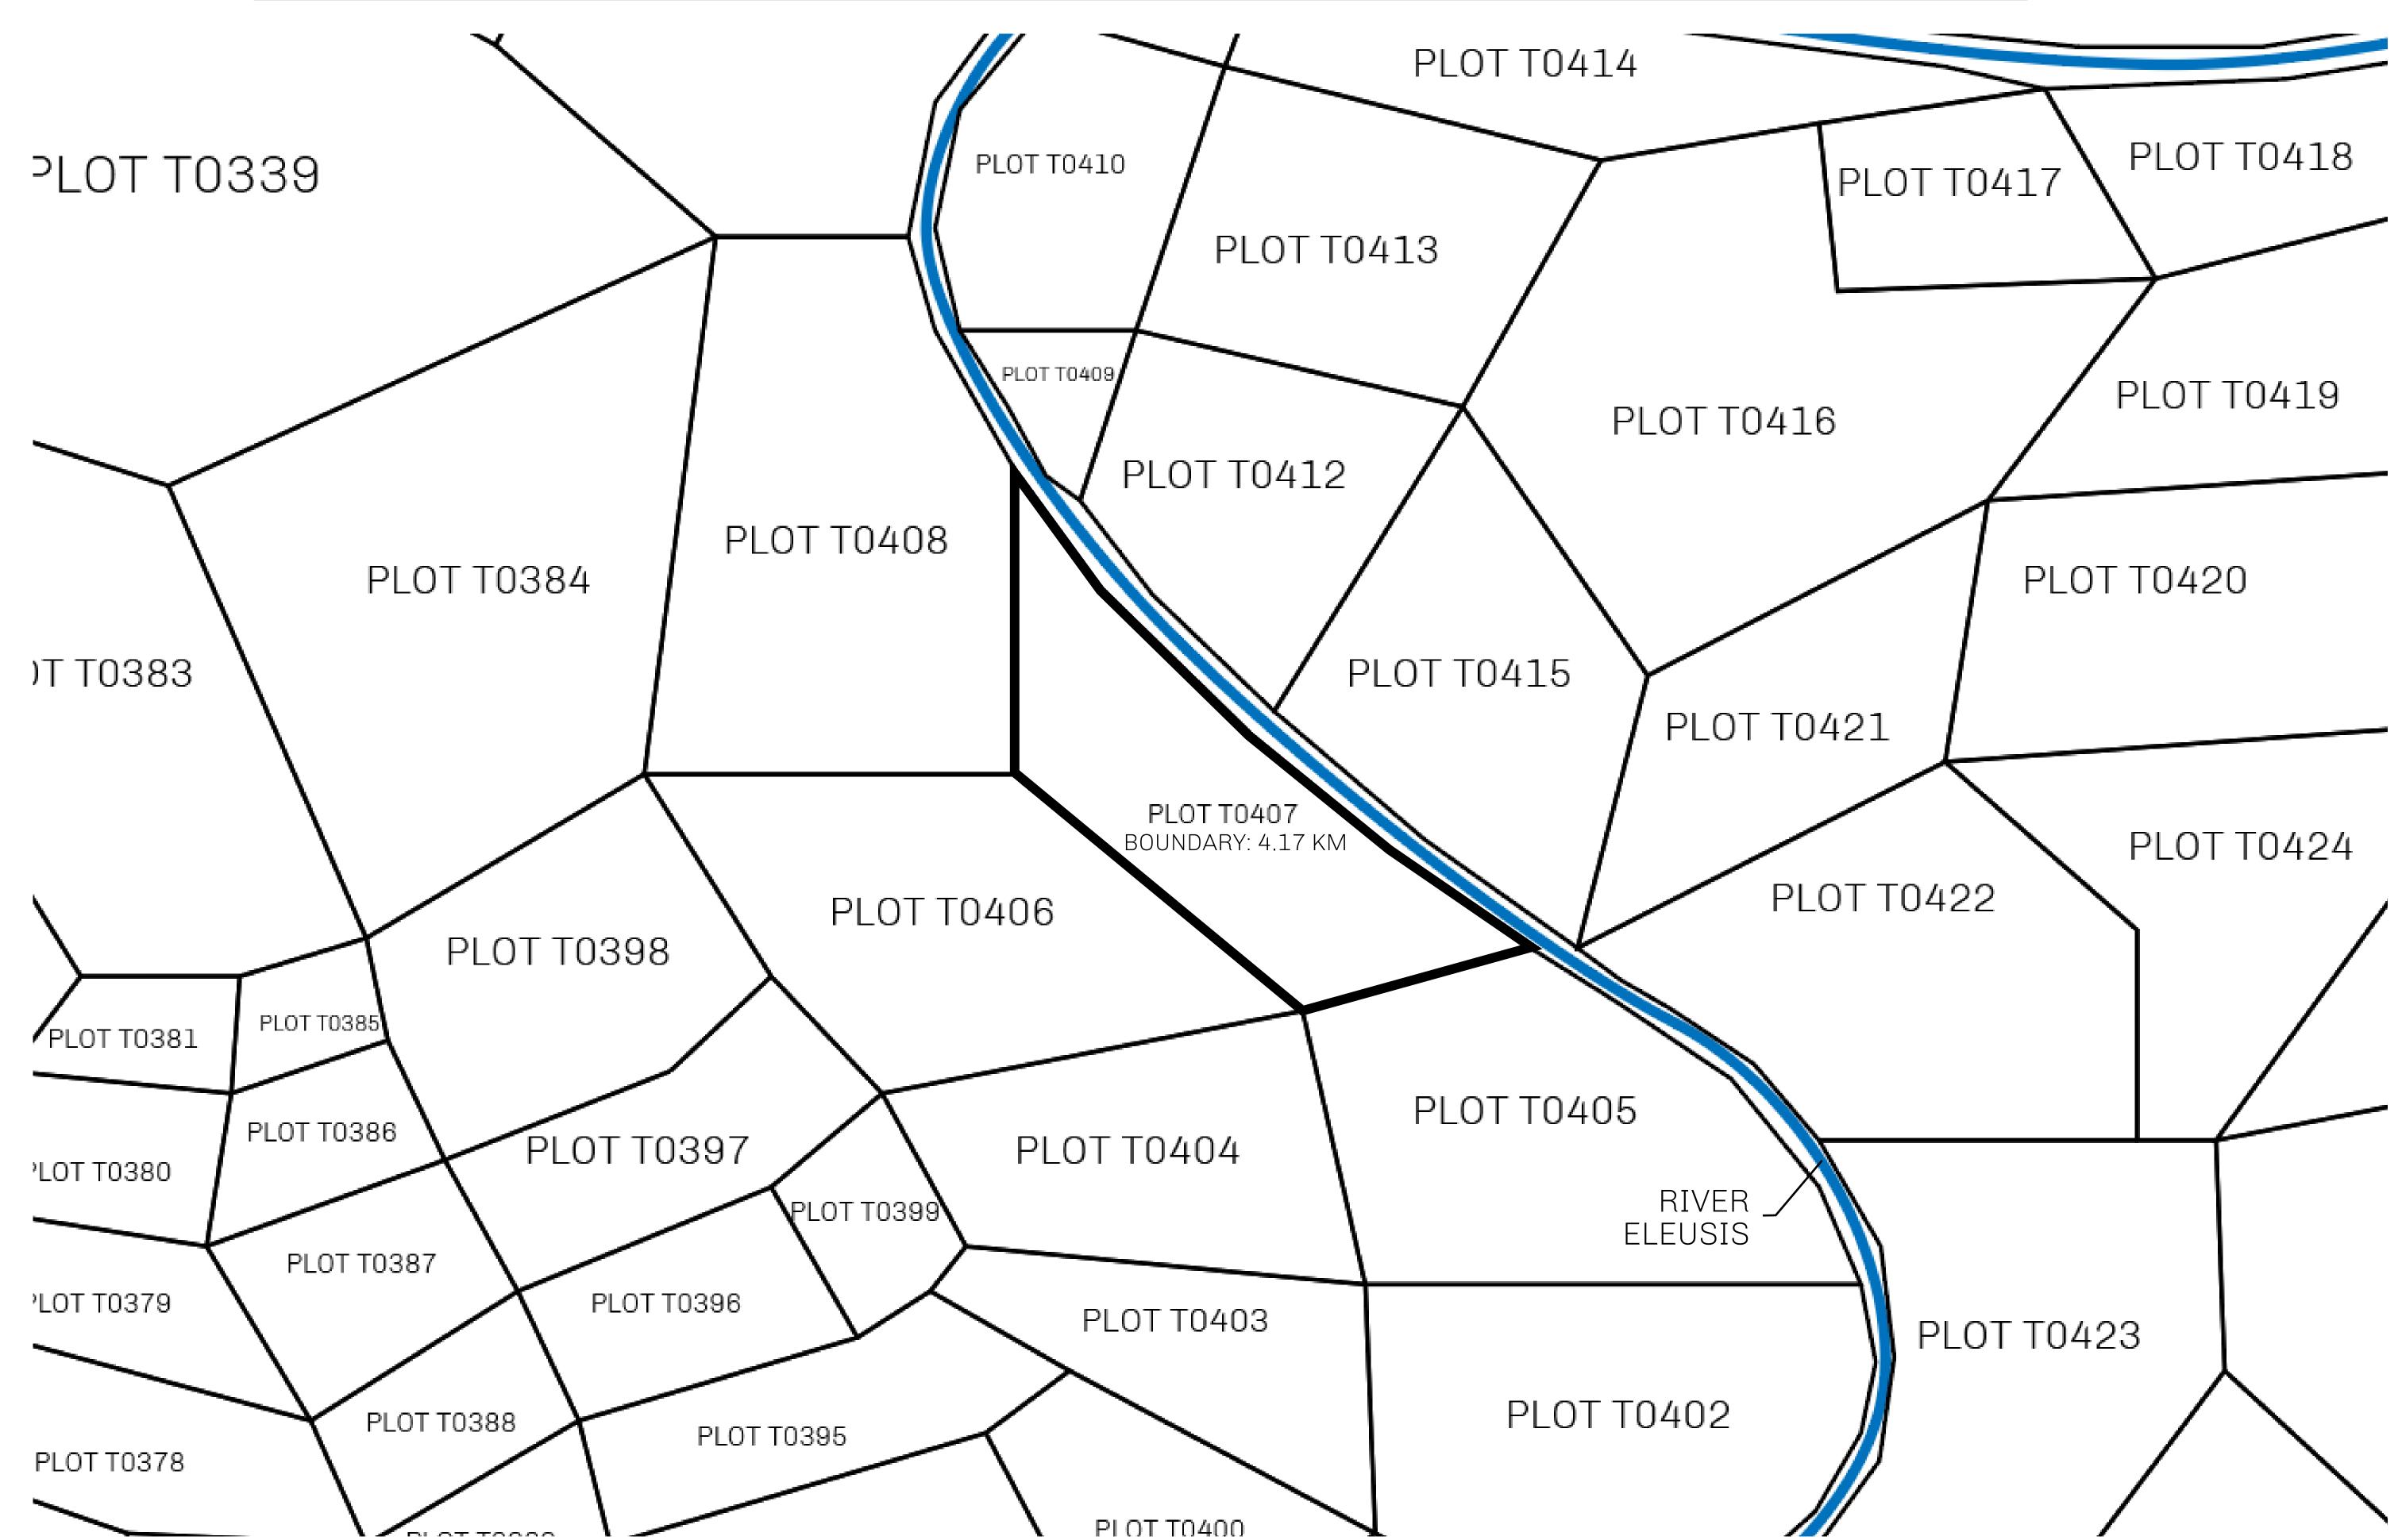

## H.M. LNFT Land Registry

T0407-221121

TITLE NUMBER

ADMINISTRATIVE AREA

TERRITORIO LTT ST

ISSUED 22 November 2021

SCALE **1/50000** 

OWNER ENTITLEMENT