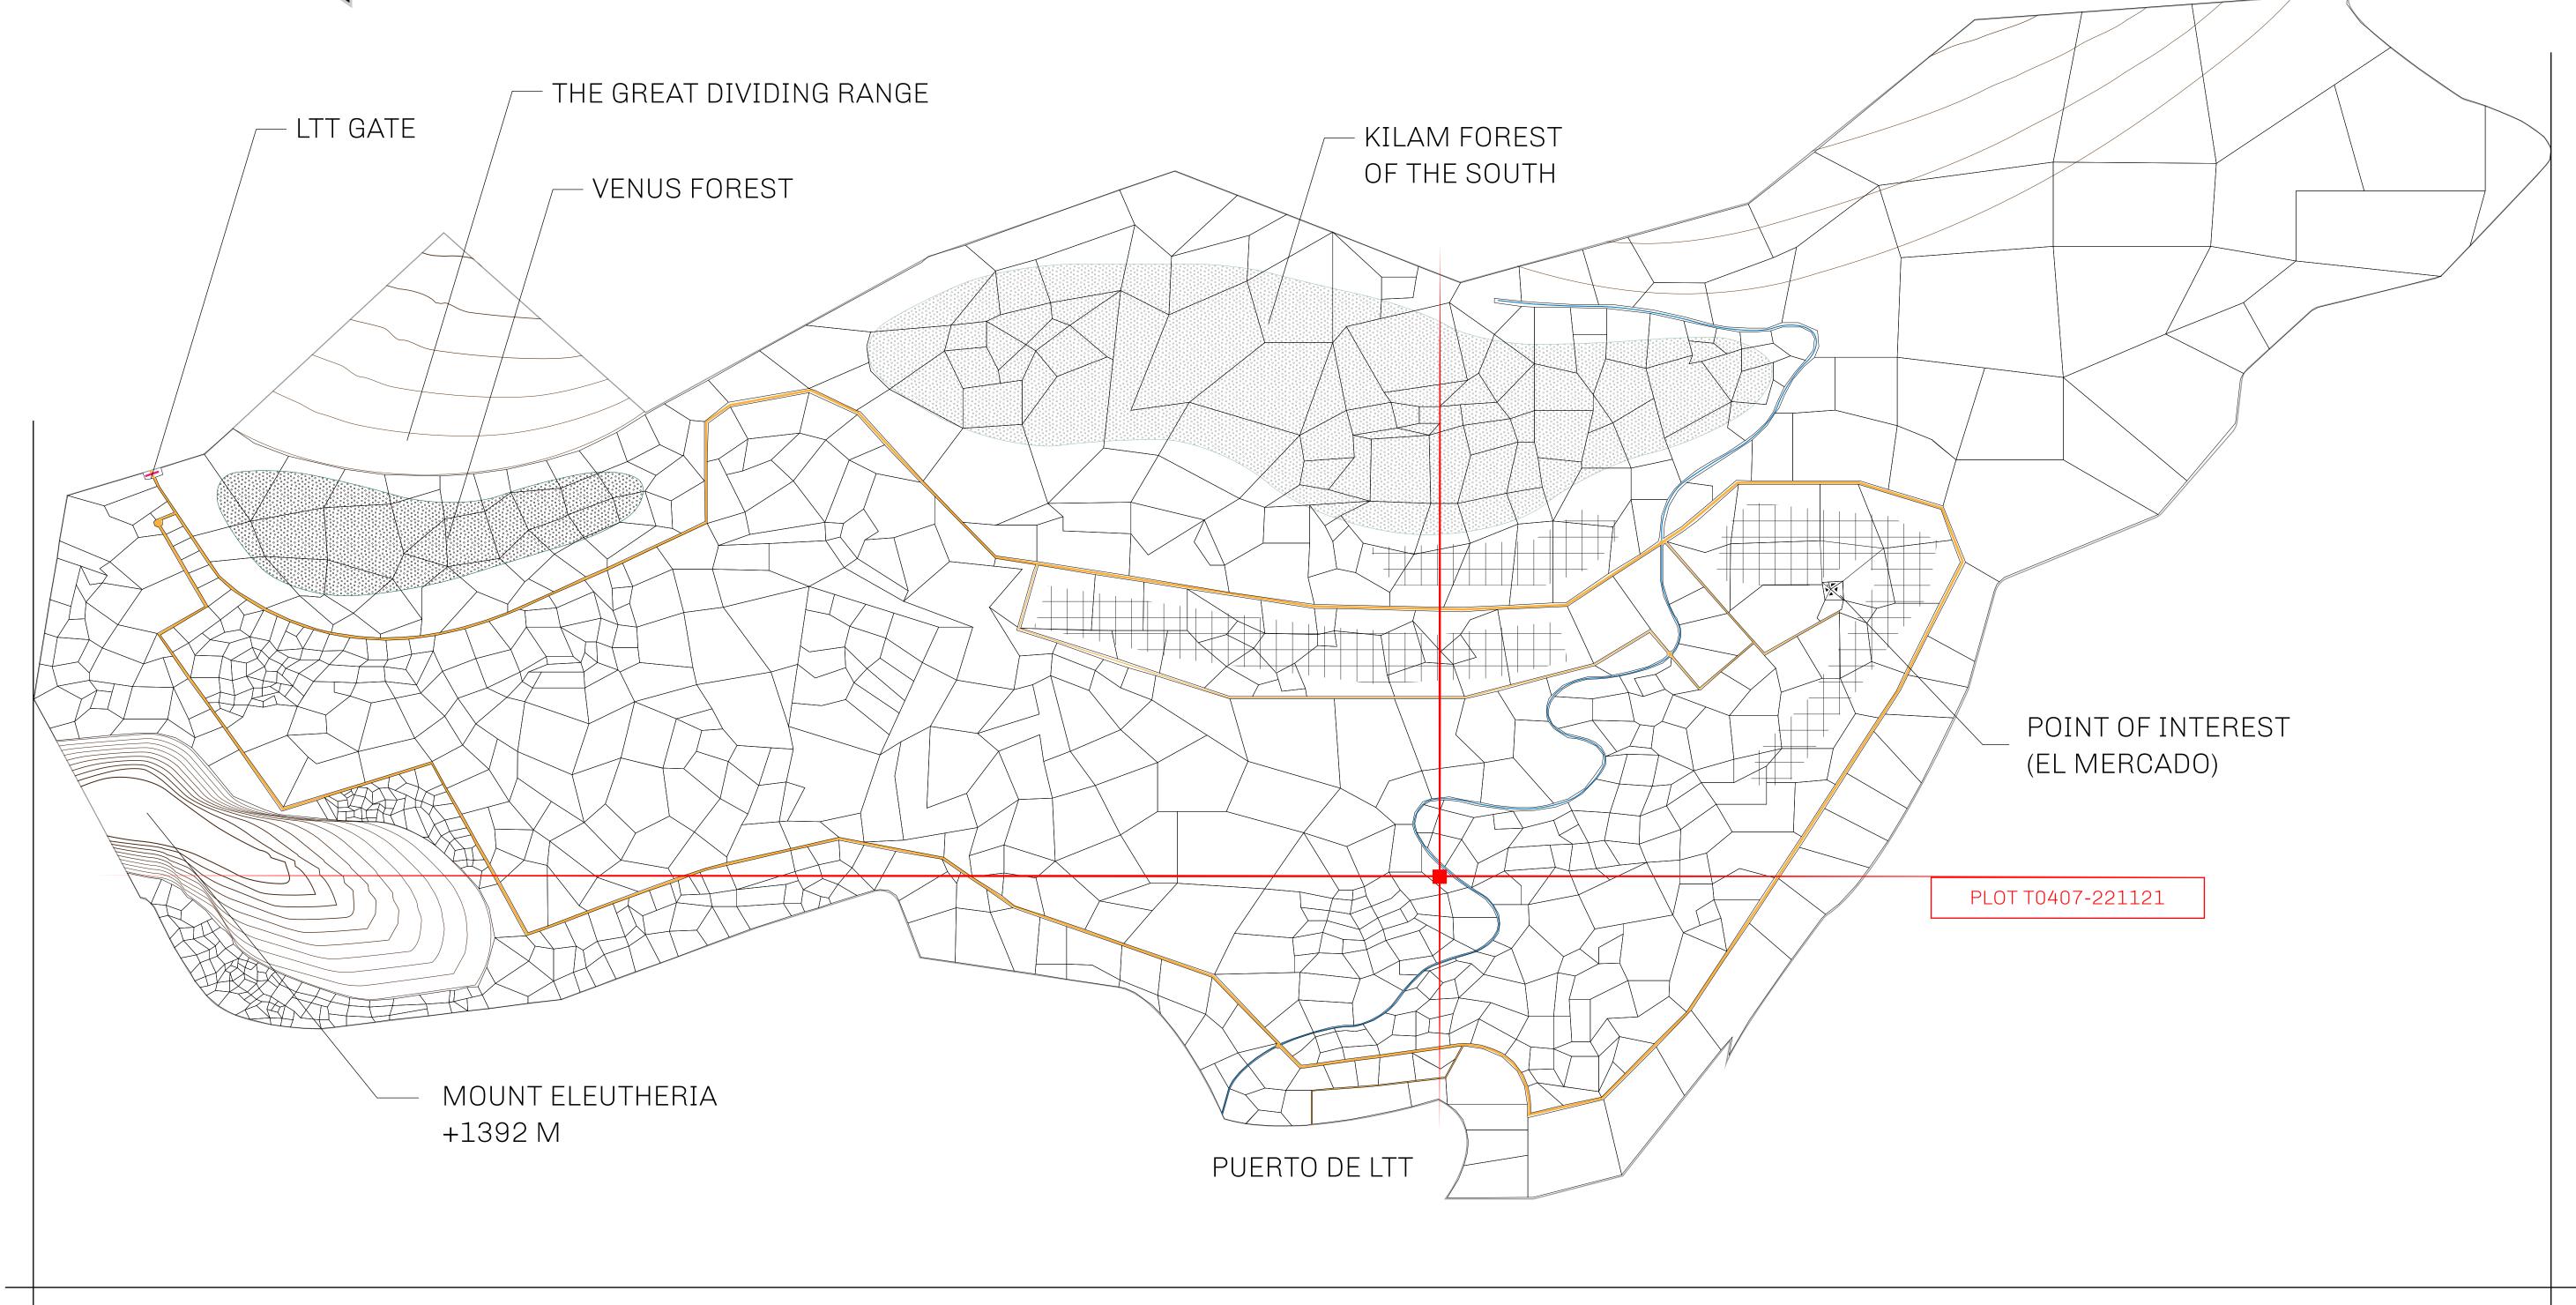

## THE SPANISH ARMADA

The most flamboyant of all of the states, this Spanish-speaking territory houses a clash of cultures. From the LTT trades in the El Mercado district to the solicitations for invites to the Great Empire, and even the traveling Caravans, it is a transient place; people are always on the move on the way to the Great Empire or a trek through the Dividing Range to the Royaume De Satoshi. Commerce uses derivations of LTT such as LTTE, LTTB, and LTTC.

## GEOGRAPHY

COASTLINE
BORDERS
HIGHEST POINT
LOWEST POINT
PLOTS
SCALE

193.03 KM (119.94 MILES)
OCEAN, THE GREAT EMPIRE
MT ELEUTHERIA +1392 M
PUERTO DE LTT 0 M

1045

1:50000