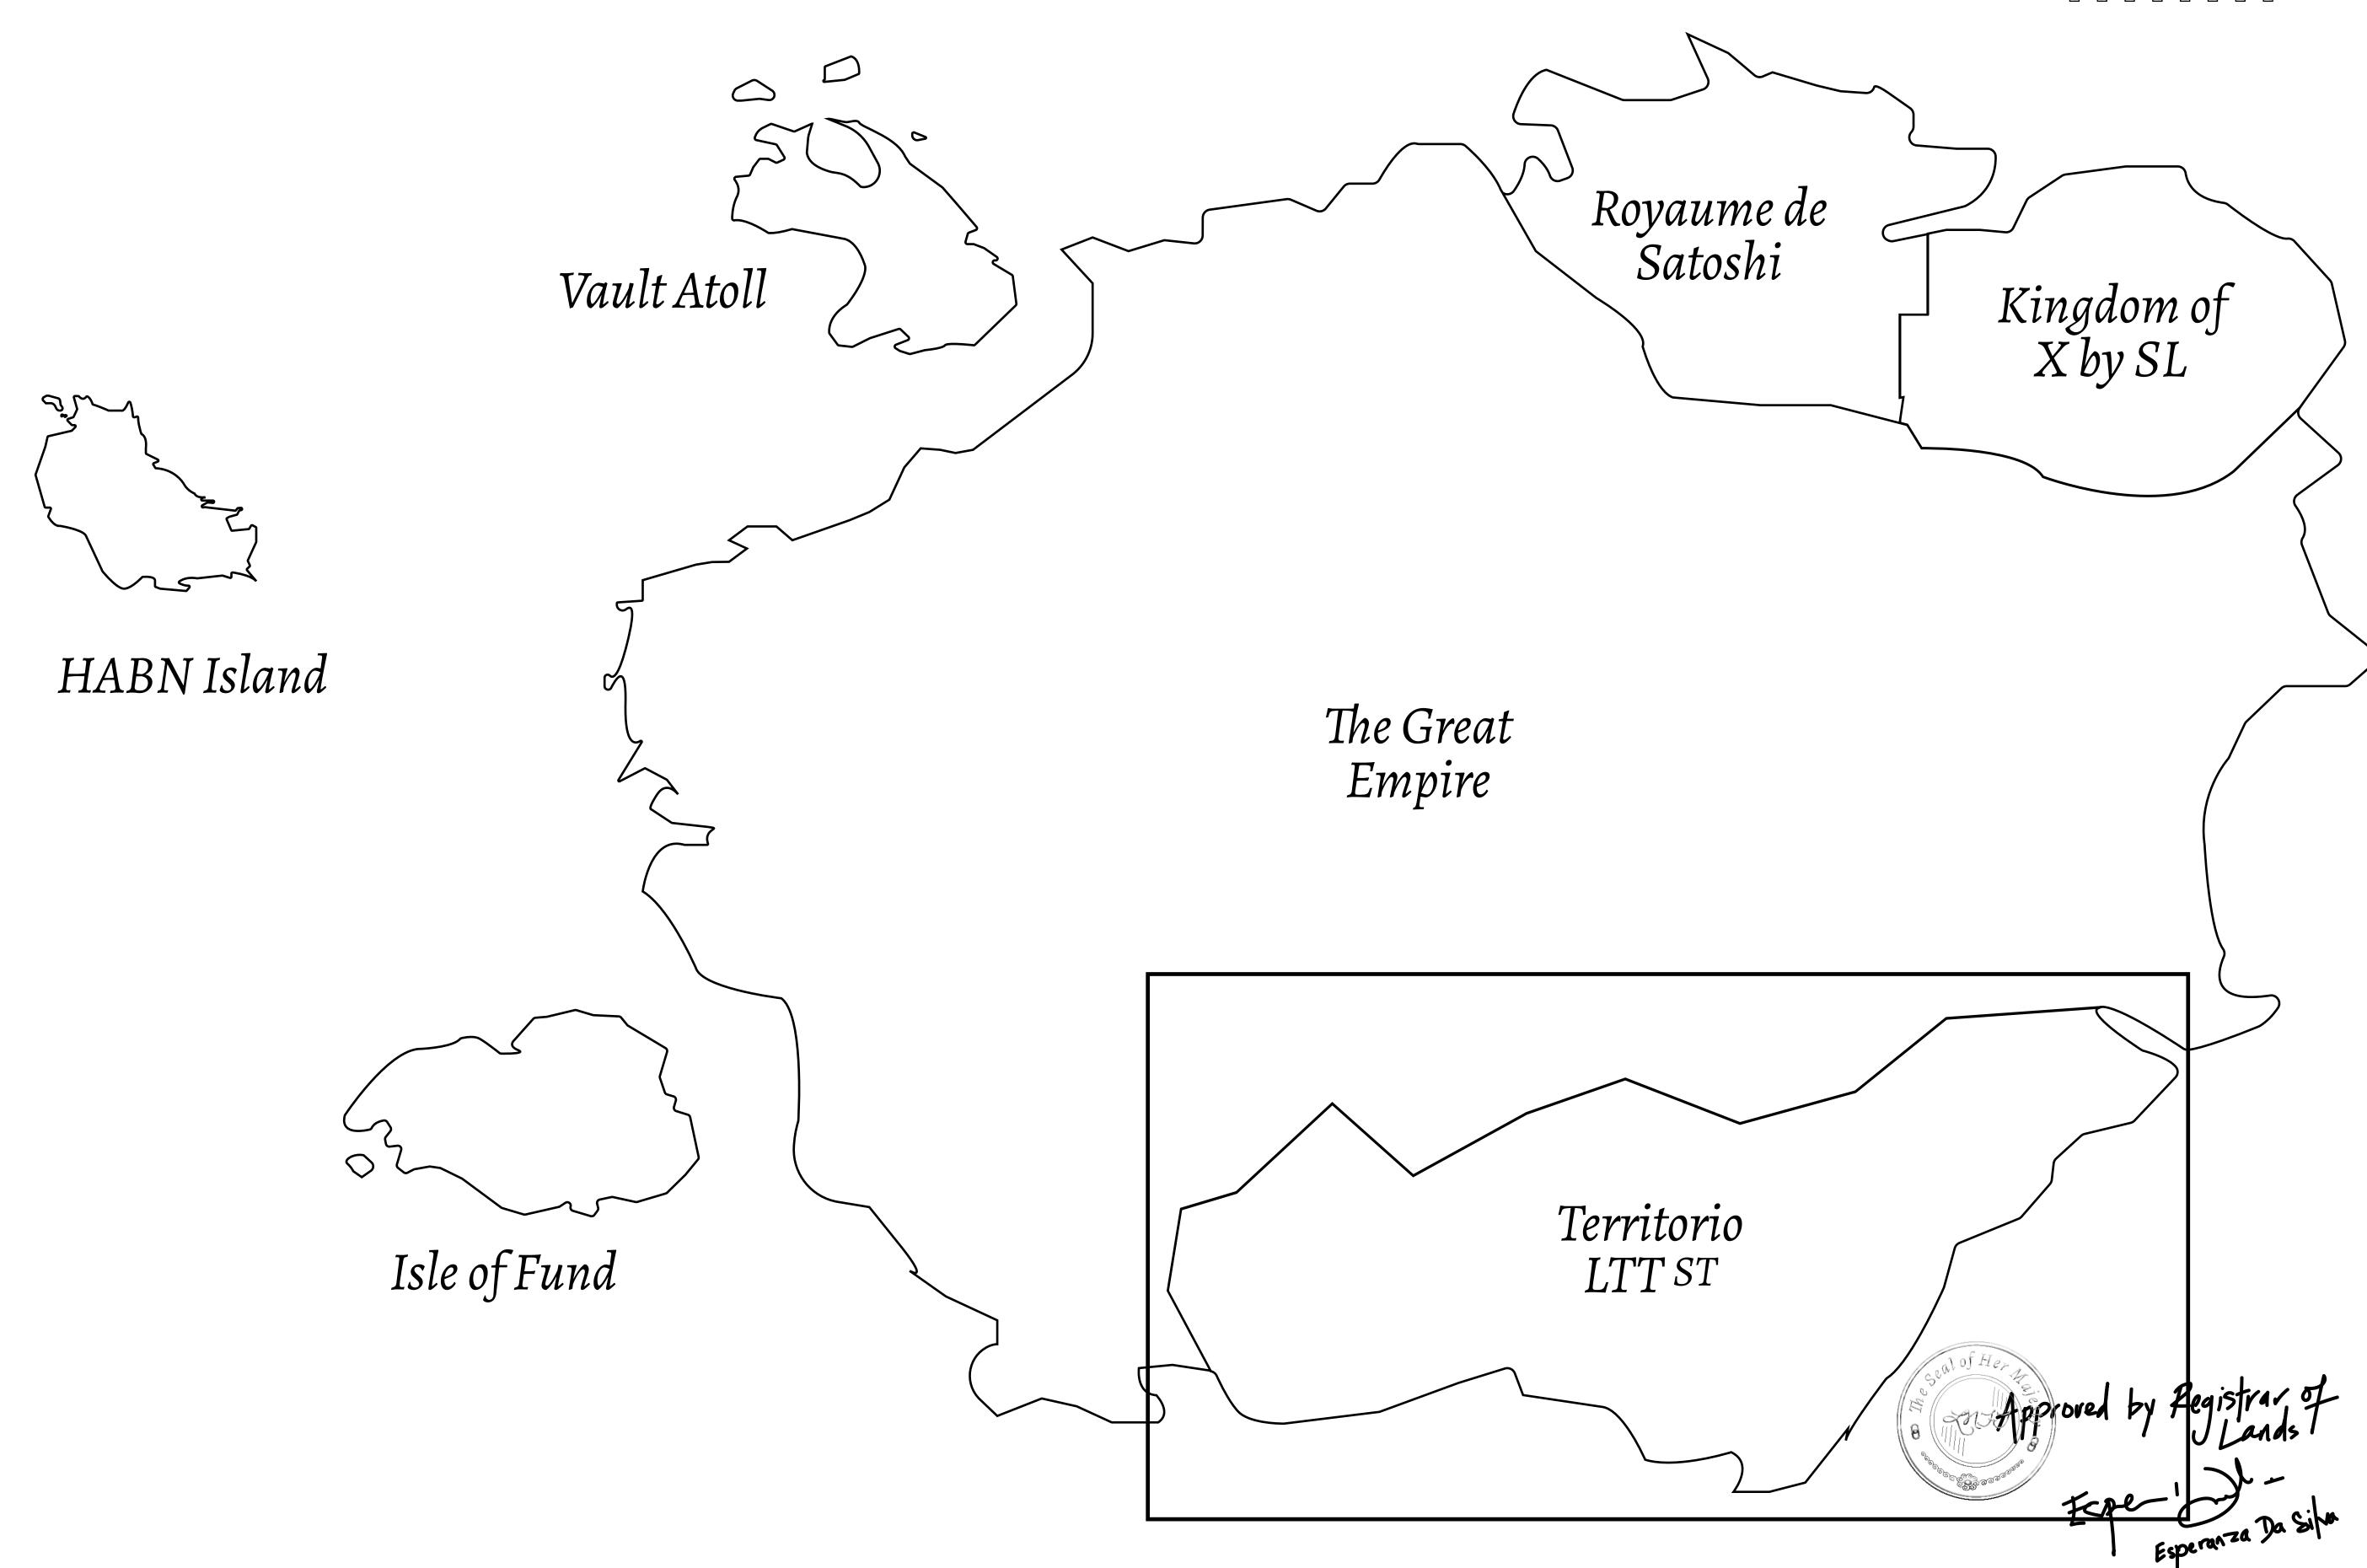

## THE SPANISH ARMADA

The most flamboyant of all of the states, this Spanish-speaking territory houses a clash of cultures. From the LTT trades in the El Mercado district to the solicitations for invites to the Great Empire, and even the traveling Caravans, it is a transient place; people are always on the move on the way to the Great Empire or a trek through the Dividing Range to the Royaume De Satoshi. Commerce uses derivations of LTT such as LTTE, LTTB, and LTTC.

## GEOGRAPHY

COASTLINE BORDERS HIGHEST POINT LOWEST POINT PLOTS SCALE

193.03 KM (119.94 MILES) OCEAN, THE GREAT EMPIRE MT ELEUTHERIA +1392 M PUERTO DE LTT 0 M

1:50000

1045

## H.M. LNFT Land Registry

T0406-221121

TITLE NUMBER

ADMINISTRATIVE AREA

TERRITORIO LTT ST

ISSUED 22 November 2021

SCALE **1/50000** 

OWNER ENTITLEMENT