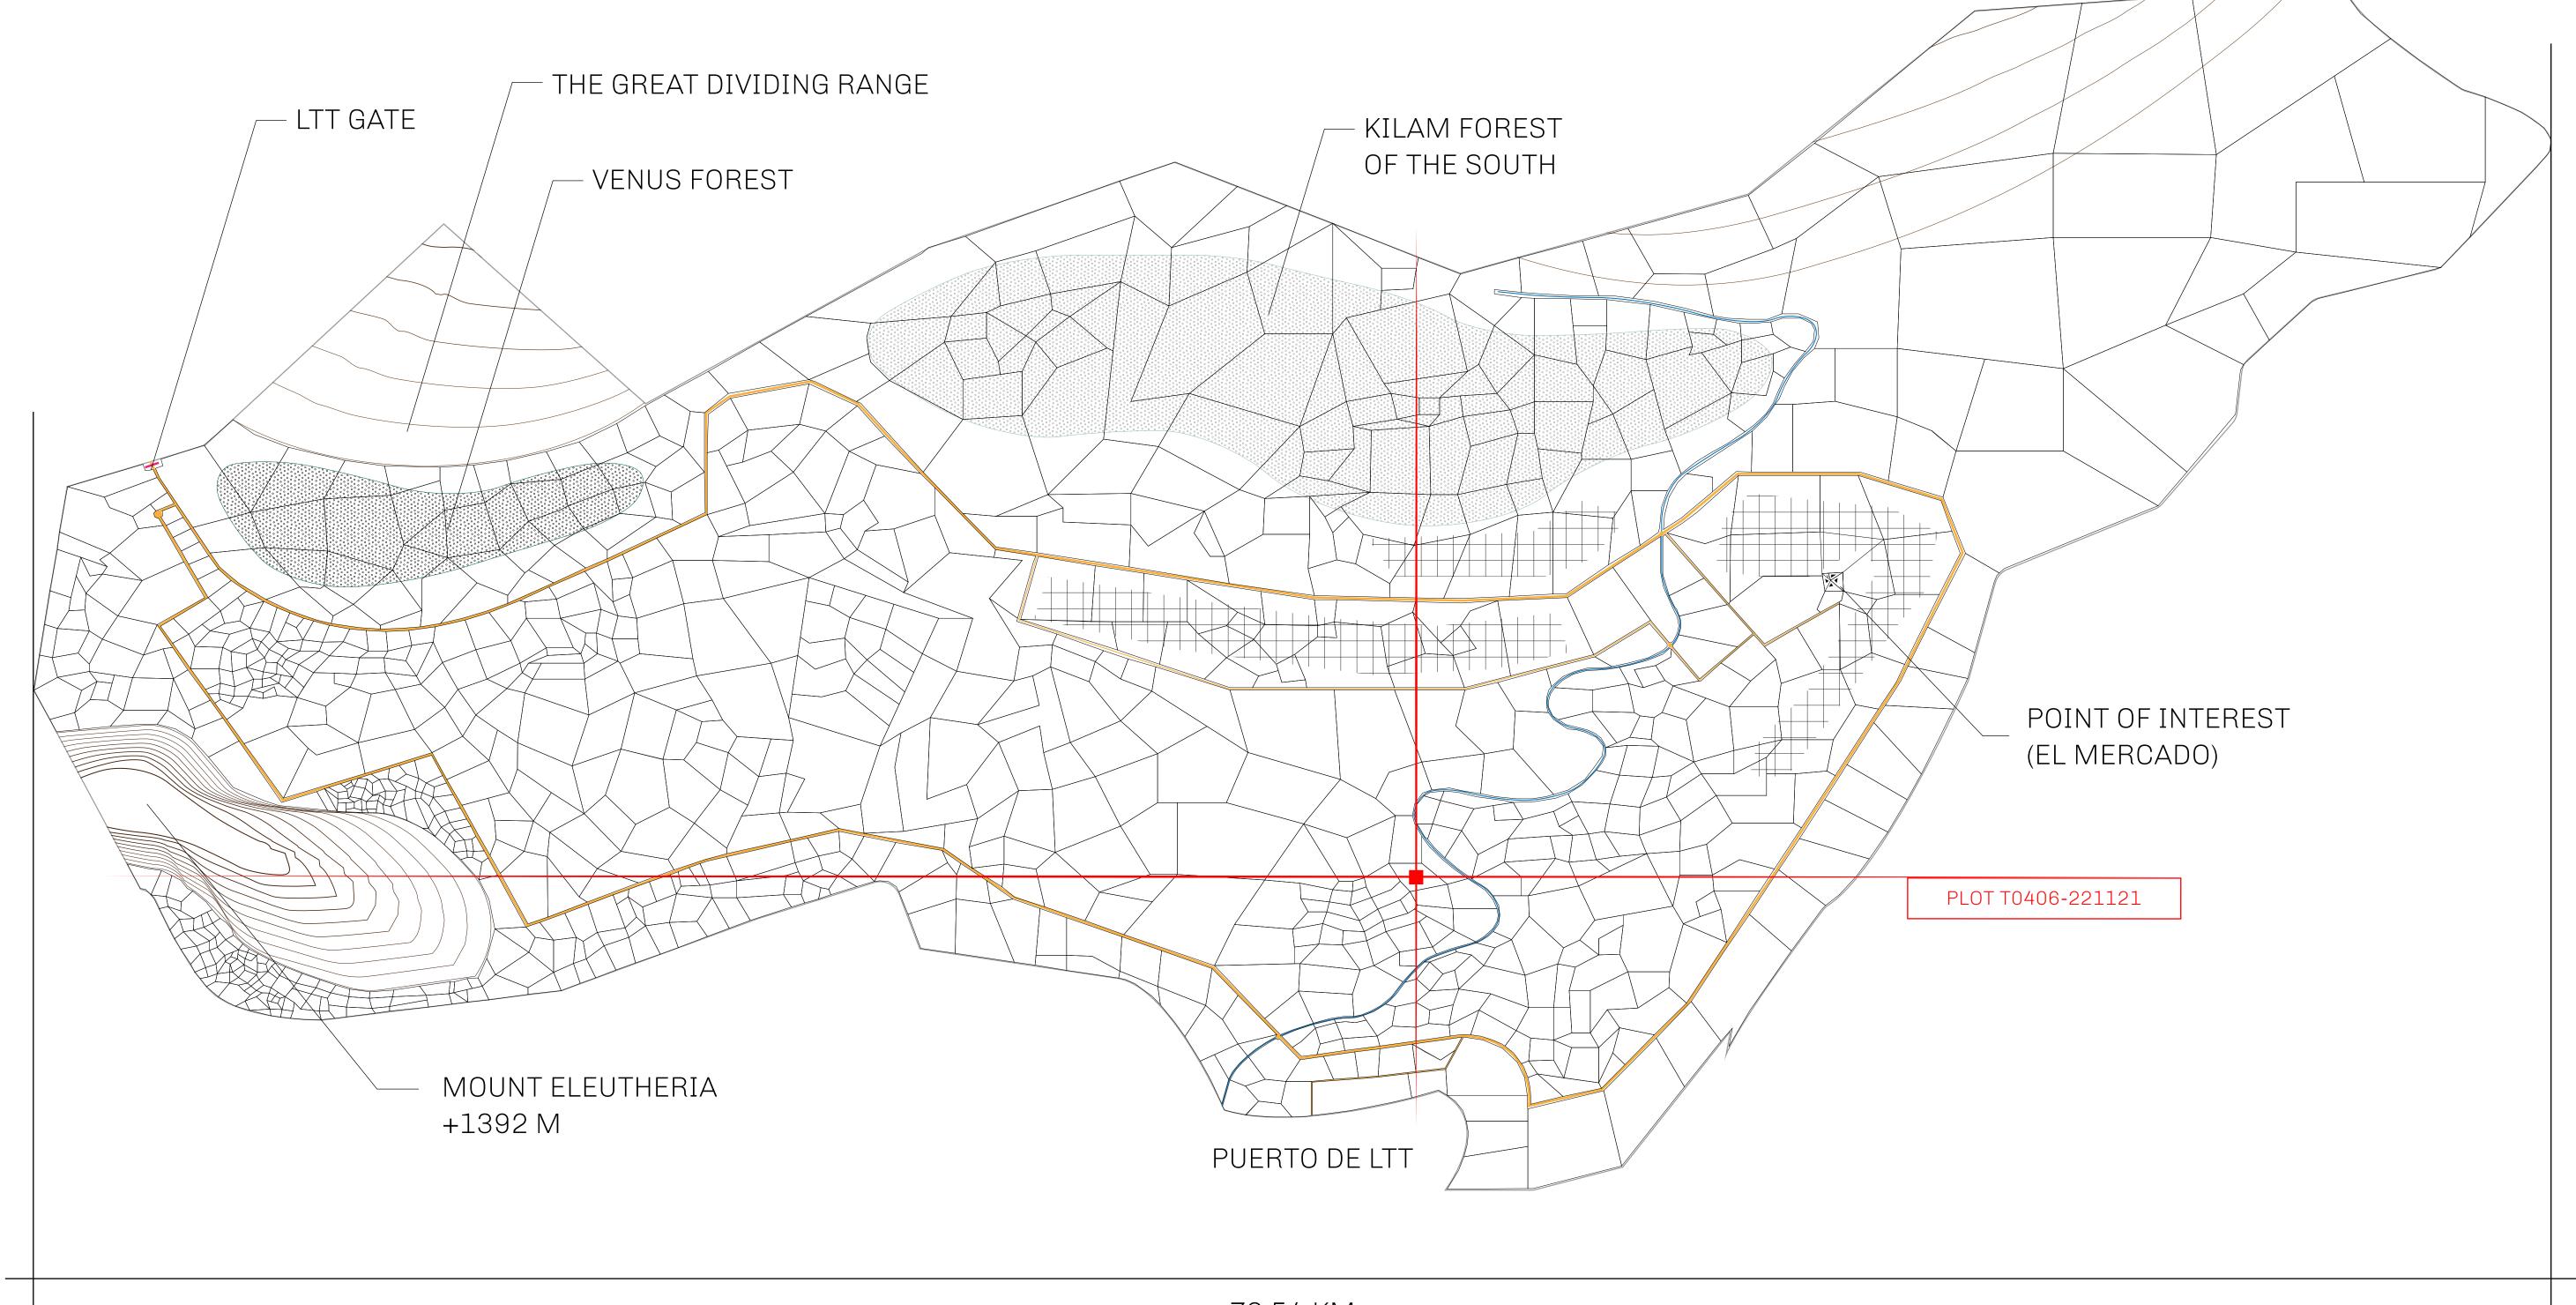

## THE SPANISH ARMADA

The most flamboyant of all of the states, this Spanish-speaking territory houses a clash of cultures. From the LTT trades in the El Mercado district to the solicitations for invites to the Great Empire, and even the traveling Caravans, it is a transient place; people are always on the move on the way to the Great Empire or a trek through the Dividing Range to the Royaume De Satoshi. Commerce uses derivations of LTT such as LTTE, LTTB, and LTTC.

## GEOGRAPHY

COASTLINE BORDERS HIGHEST POINT LOWEST POINT PLOTS SCALE

193.03 KM (119.94 MILES) OCEAN, THE GREAT EMPIRE MT ELEUTHERIA +1392 M PUERTO DE LTT 0 M

1:50000

1045

## H.M. LNFT Land Registry

T0406-221121

TITLE NUMBER

ADMINISTRATIVE AREA

TERRITORIO LTT ST

ISSUED 22 November 2021

SCALE **1/50000** 

OWNER ENTITLEMENT