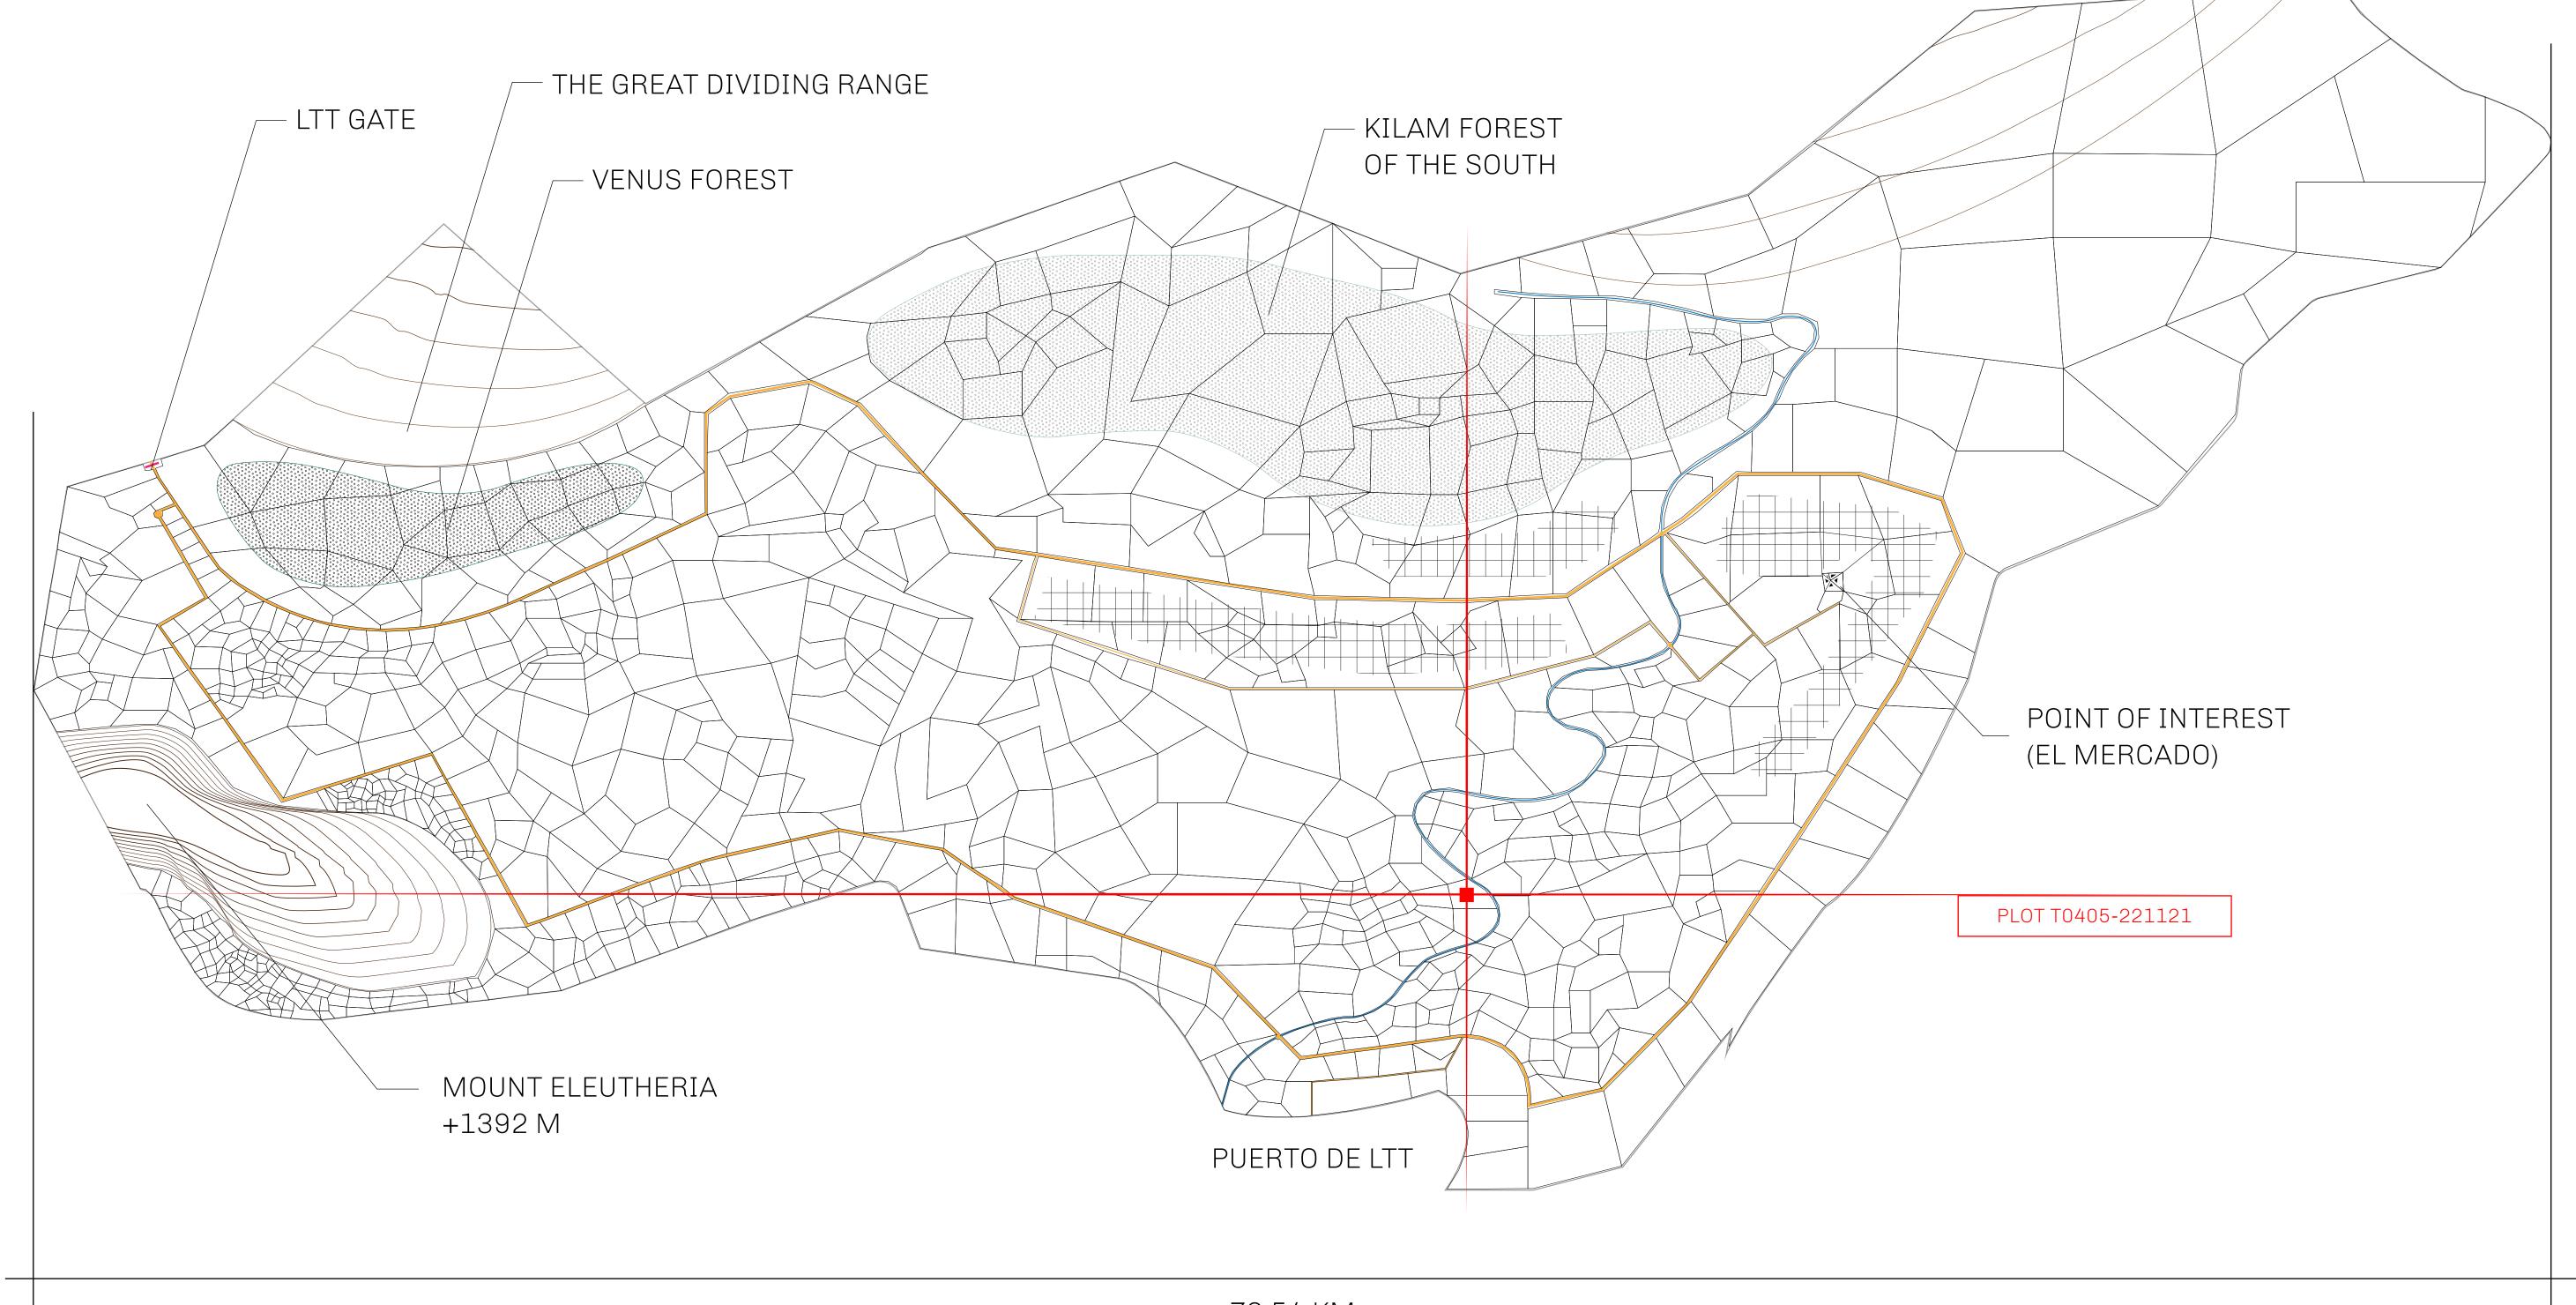

## THE SPANISH ARMADA

The most flamboyant of all of the states, this Spanish-speaking territory houses a clash of cultures. From the LTT trades in the El Mercado district to the solicitations for invites to the Great Empire, and even the traveling Caravans, it is a transient place; people are always on the move on the way to the Great Empire or a trek through the Dividing Range to the Royaume De Satoshi. Commerce uses derivations of LTT such as LTTE, LTTB, and LTTC.

## GEOGRAPHY

COASTLINE
BORDERS
HIGHEST POINT
LOWEST POINT
PLOTS
SCALE

193.03 KM (119.94 MILES)
OCEAN, THE GREAT EMPIRE
MT ELEUTHERIA +1392 M
PUERTO DE LTT 0 M

1045

1:50000

## H.M. LNFT Land Registry

TERRITORIO LTT ST

T0405-221121

TITLE NUMBER

ISSUED 22 November 2021

SCALE **1/50000** 

OWNER ENTITLEMENT

ADMINISTRATIVE AREA