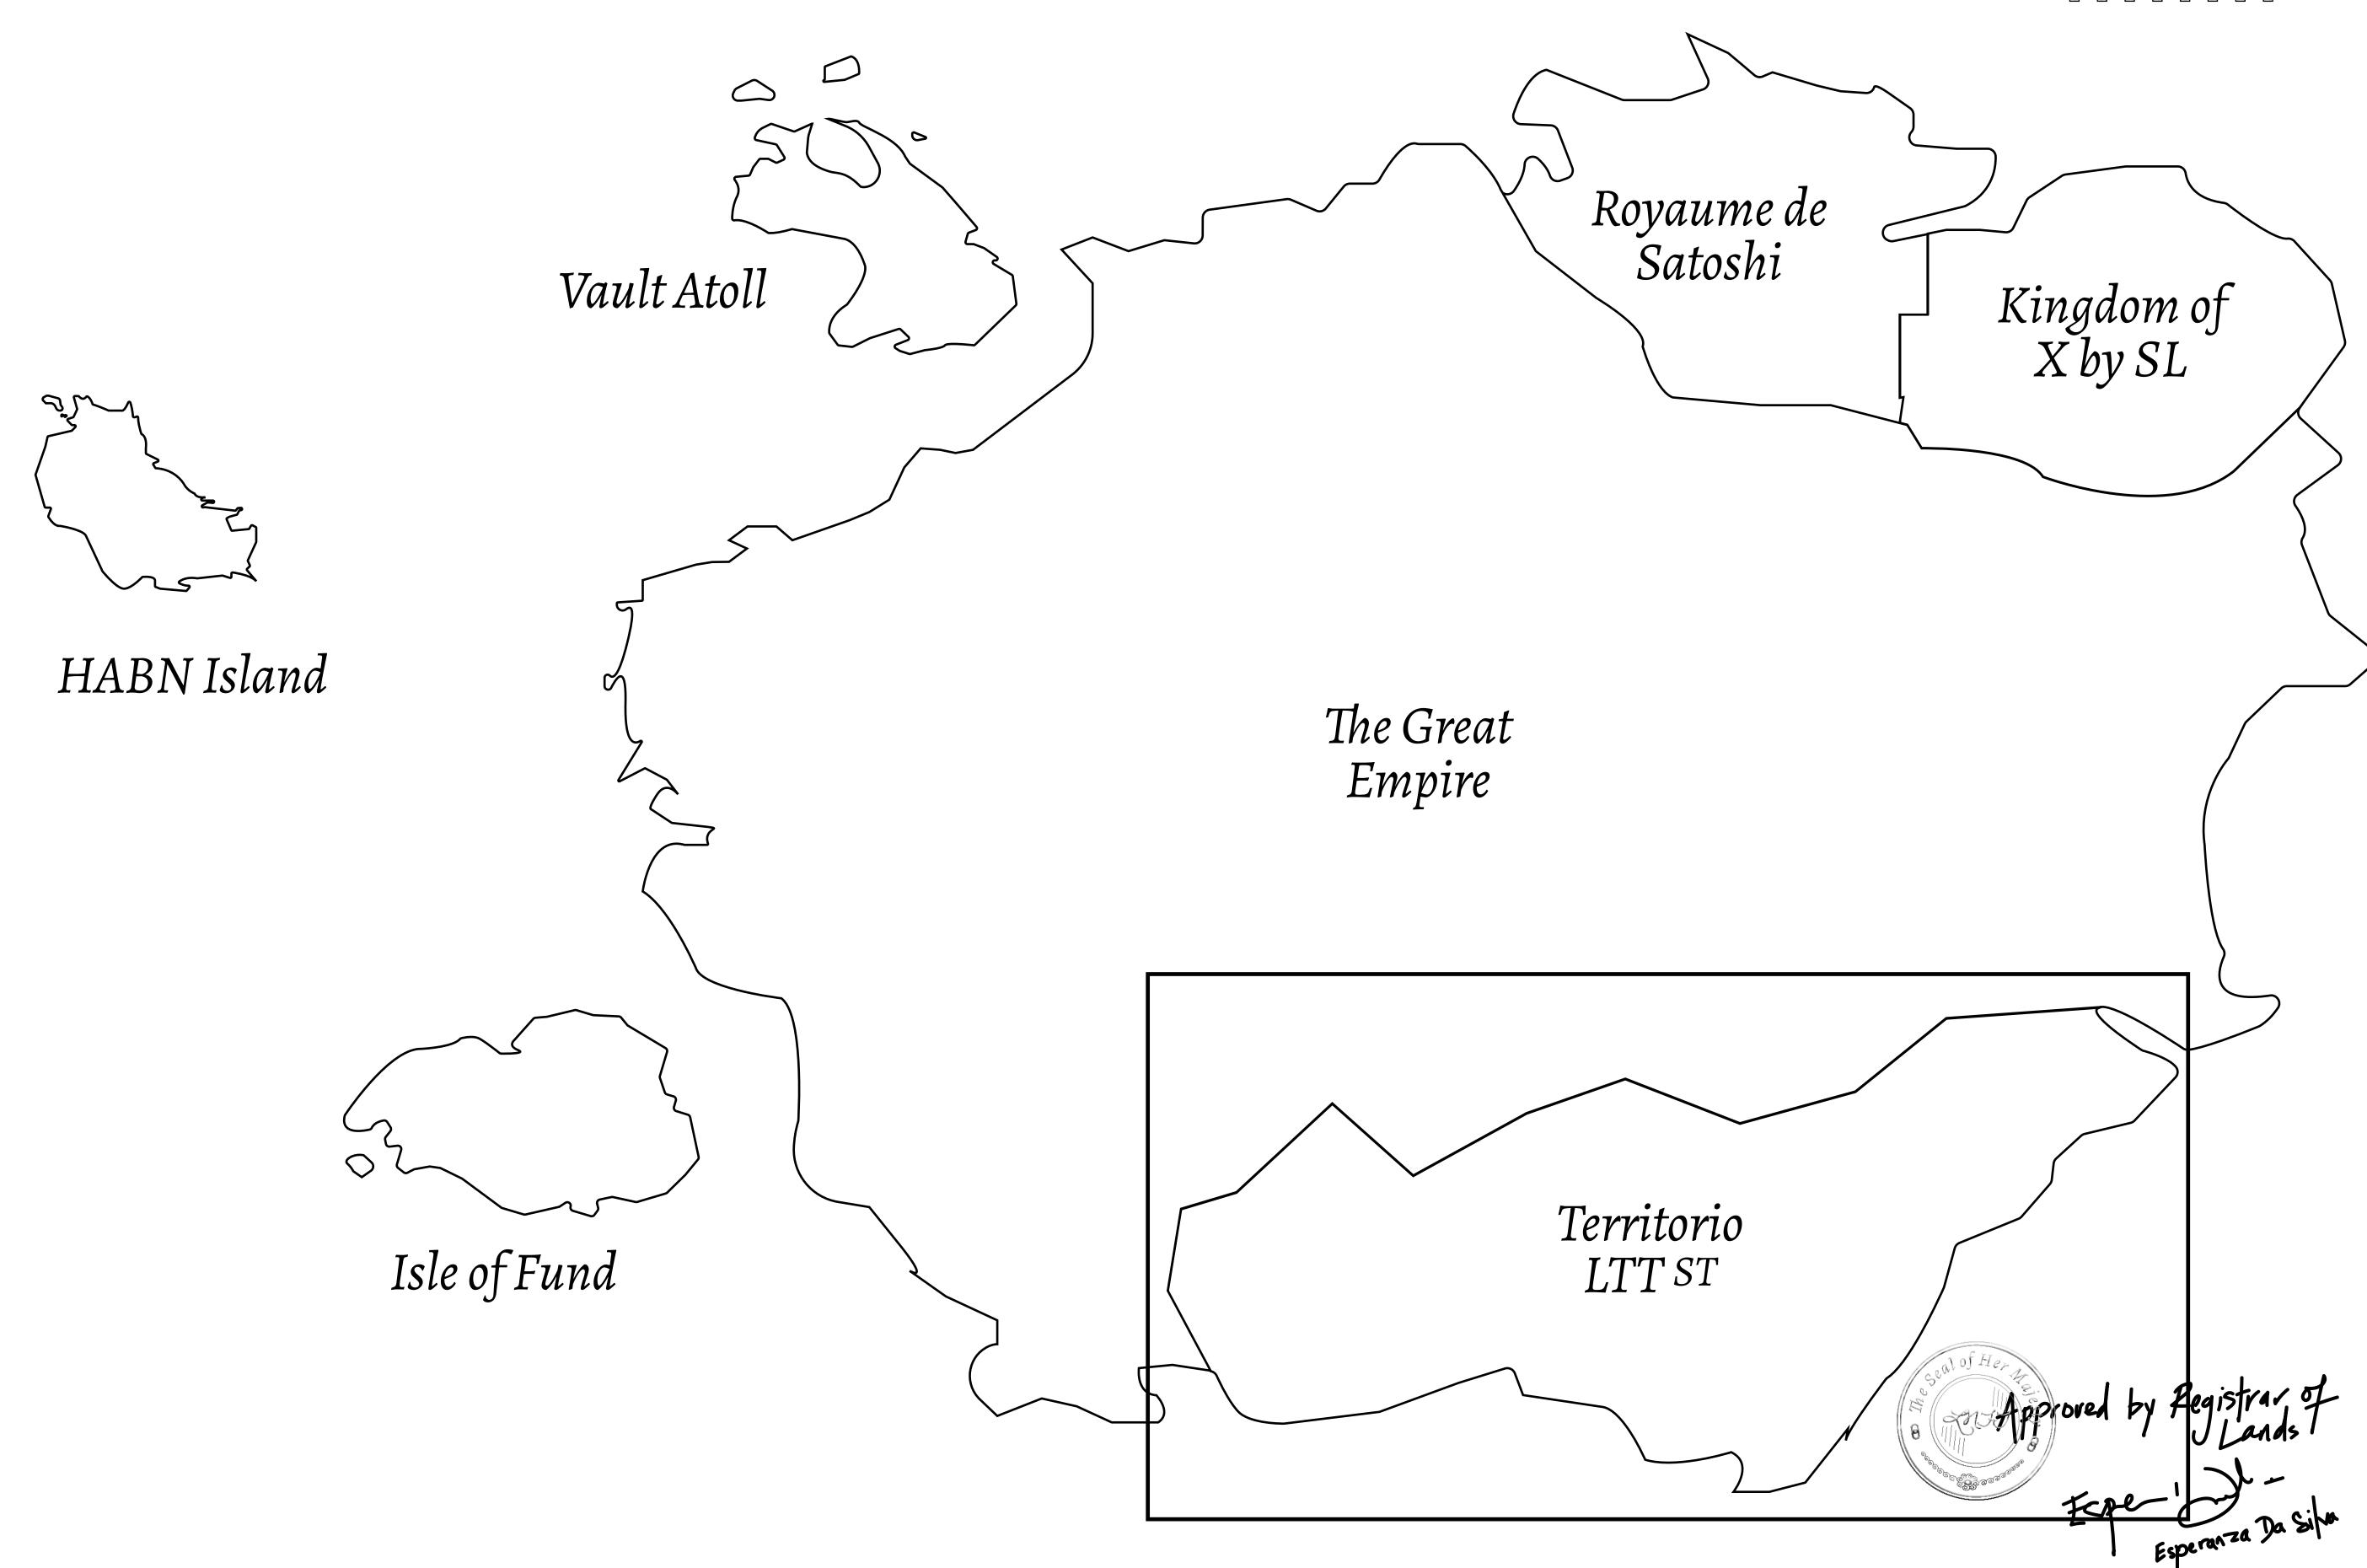

## THE SPANISH ARMADA

The most flamboyant of all of the states, this Spanish-speaking territory houses a clash of cultures. From the LTT trades in the El Mercado district to the solicitations for invites to the Great Empire, and even the traveling Caravans, it is a transient place; people are always on the move on the way to the Great Empire or a trek through the Dividing Range to the Royaume De Satoshi. Commerce uses derivations of LTT such as LTTE, LTTB, and LTTC.

## GEOGRAPHY

COASTLINE
BORDERS
HIGHEST POINT
LOWEST POINT
PLOTS
SCALE

193.03 KM (119.94 MILES)
OCEAN, THE GREAT EMPIRE
MT ELEUTHERIA +1392 M
PUERTO DE LTT 0 M

1045

1:50000

## H.M. LNFT Land Registry

TERRITORIO LTT ST

T0405-221121

TITLE NUMBER

ISSUED 22 November 2021

SCALE **1/50000** 

OWNER ENTITLEMENT

ADMINISTRATIVE AREA