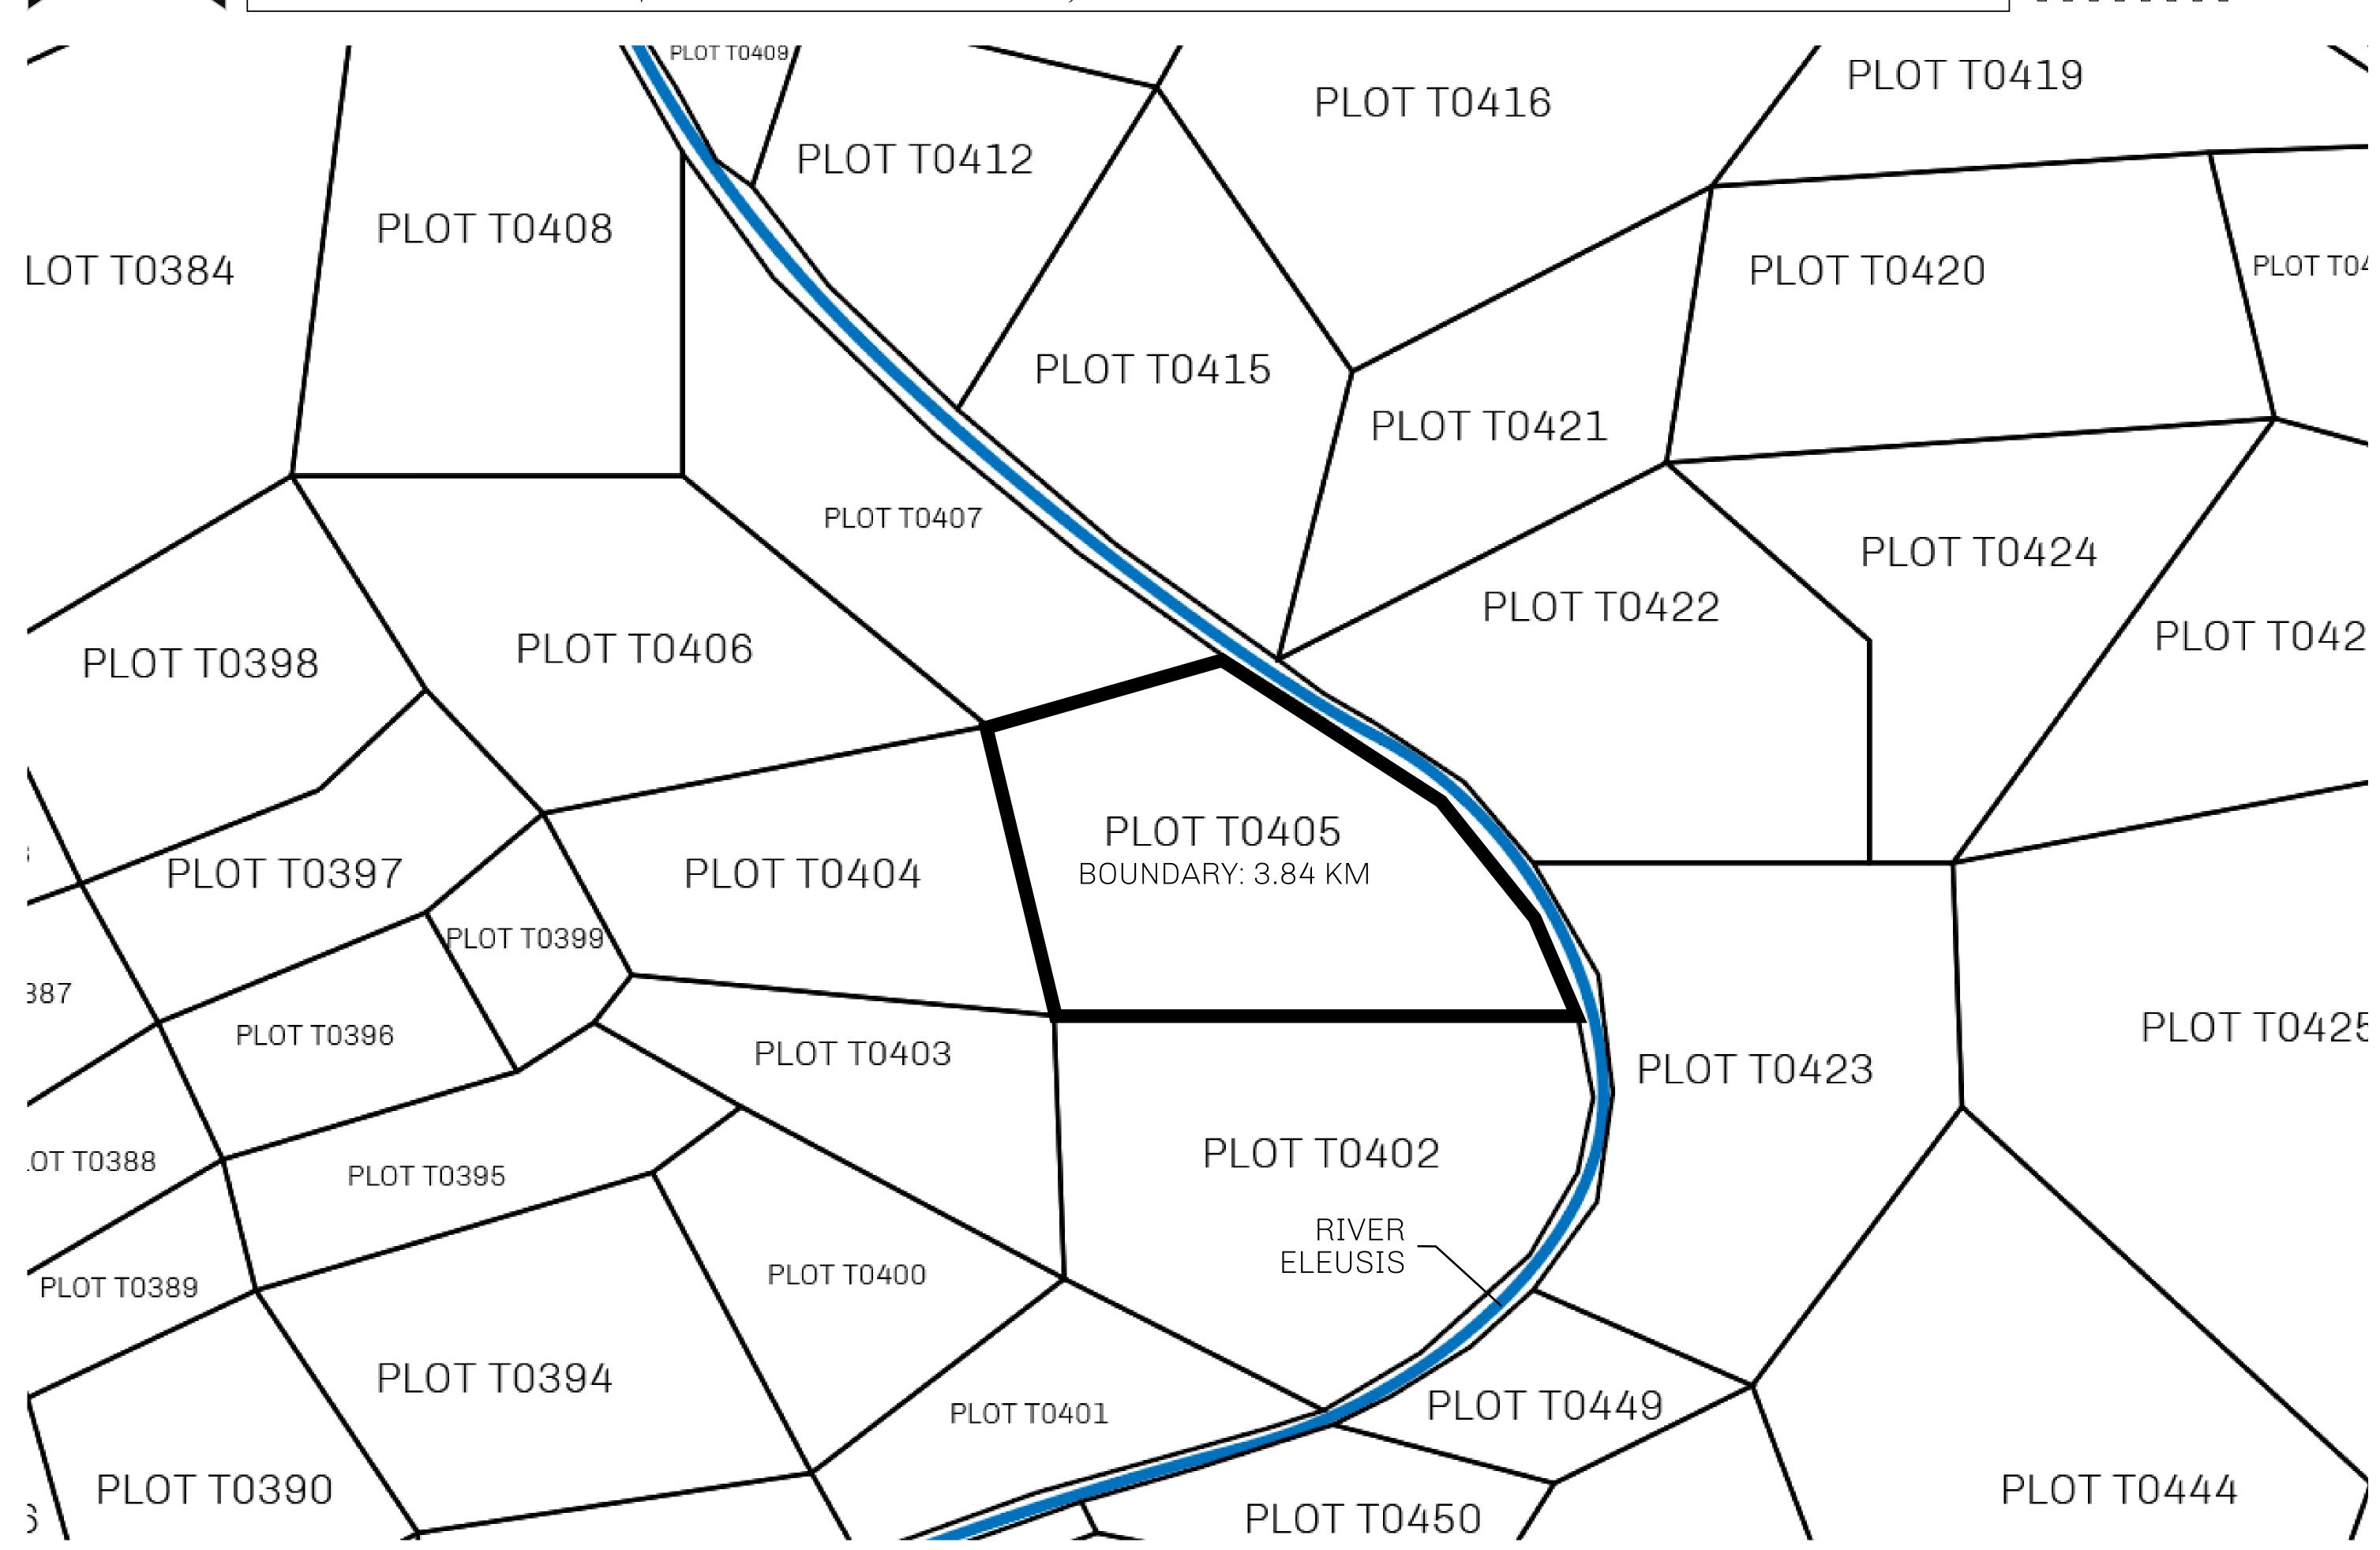

## H.M. LNFT Land Registry

TERRITORIO LTT ST

T0405-221121

TITLE NUMBER

ISSUED 22 November 2021

SCALE **1/50000** 

OWNER ENTITLEMENT

ADMINISTRATIVE AREA