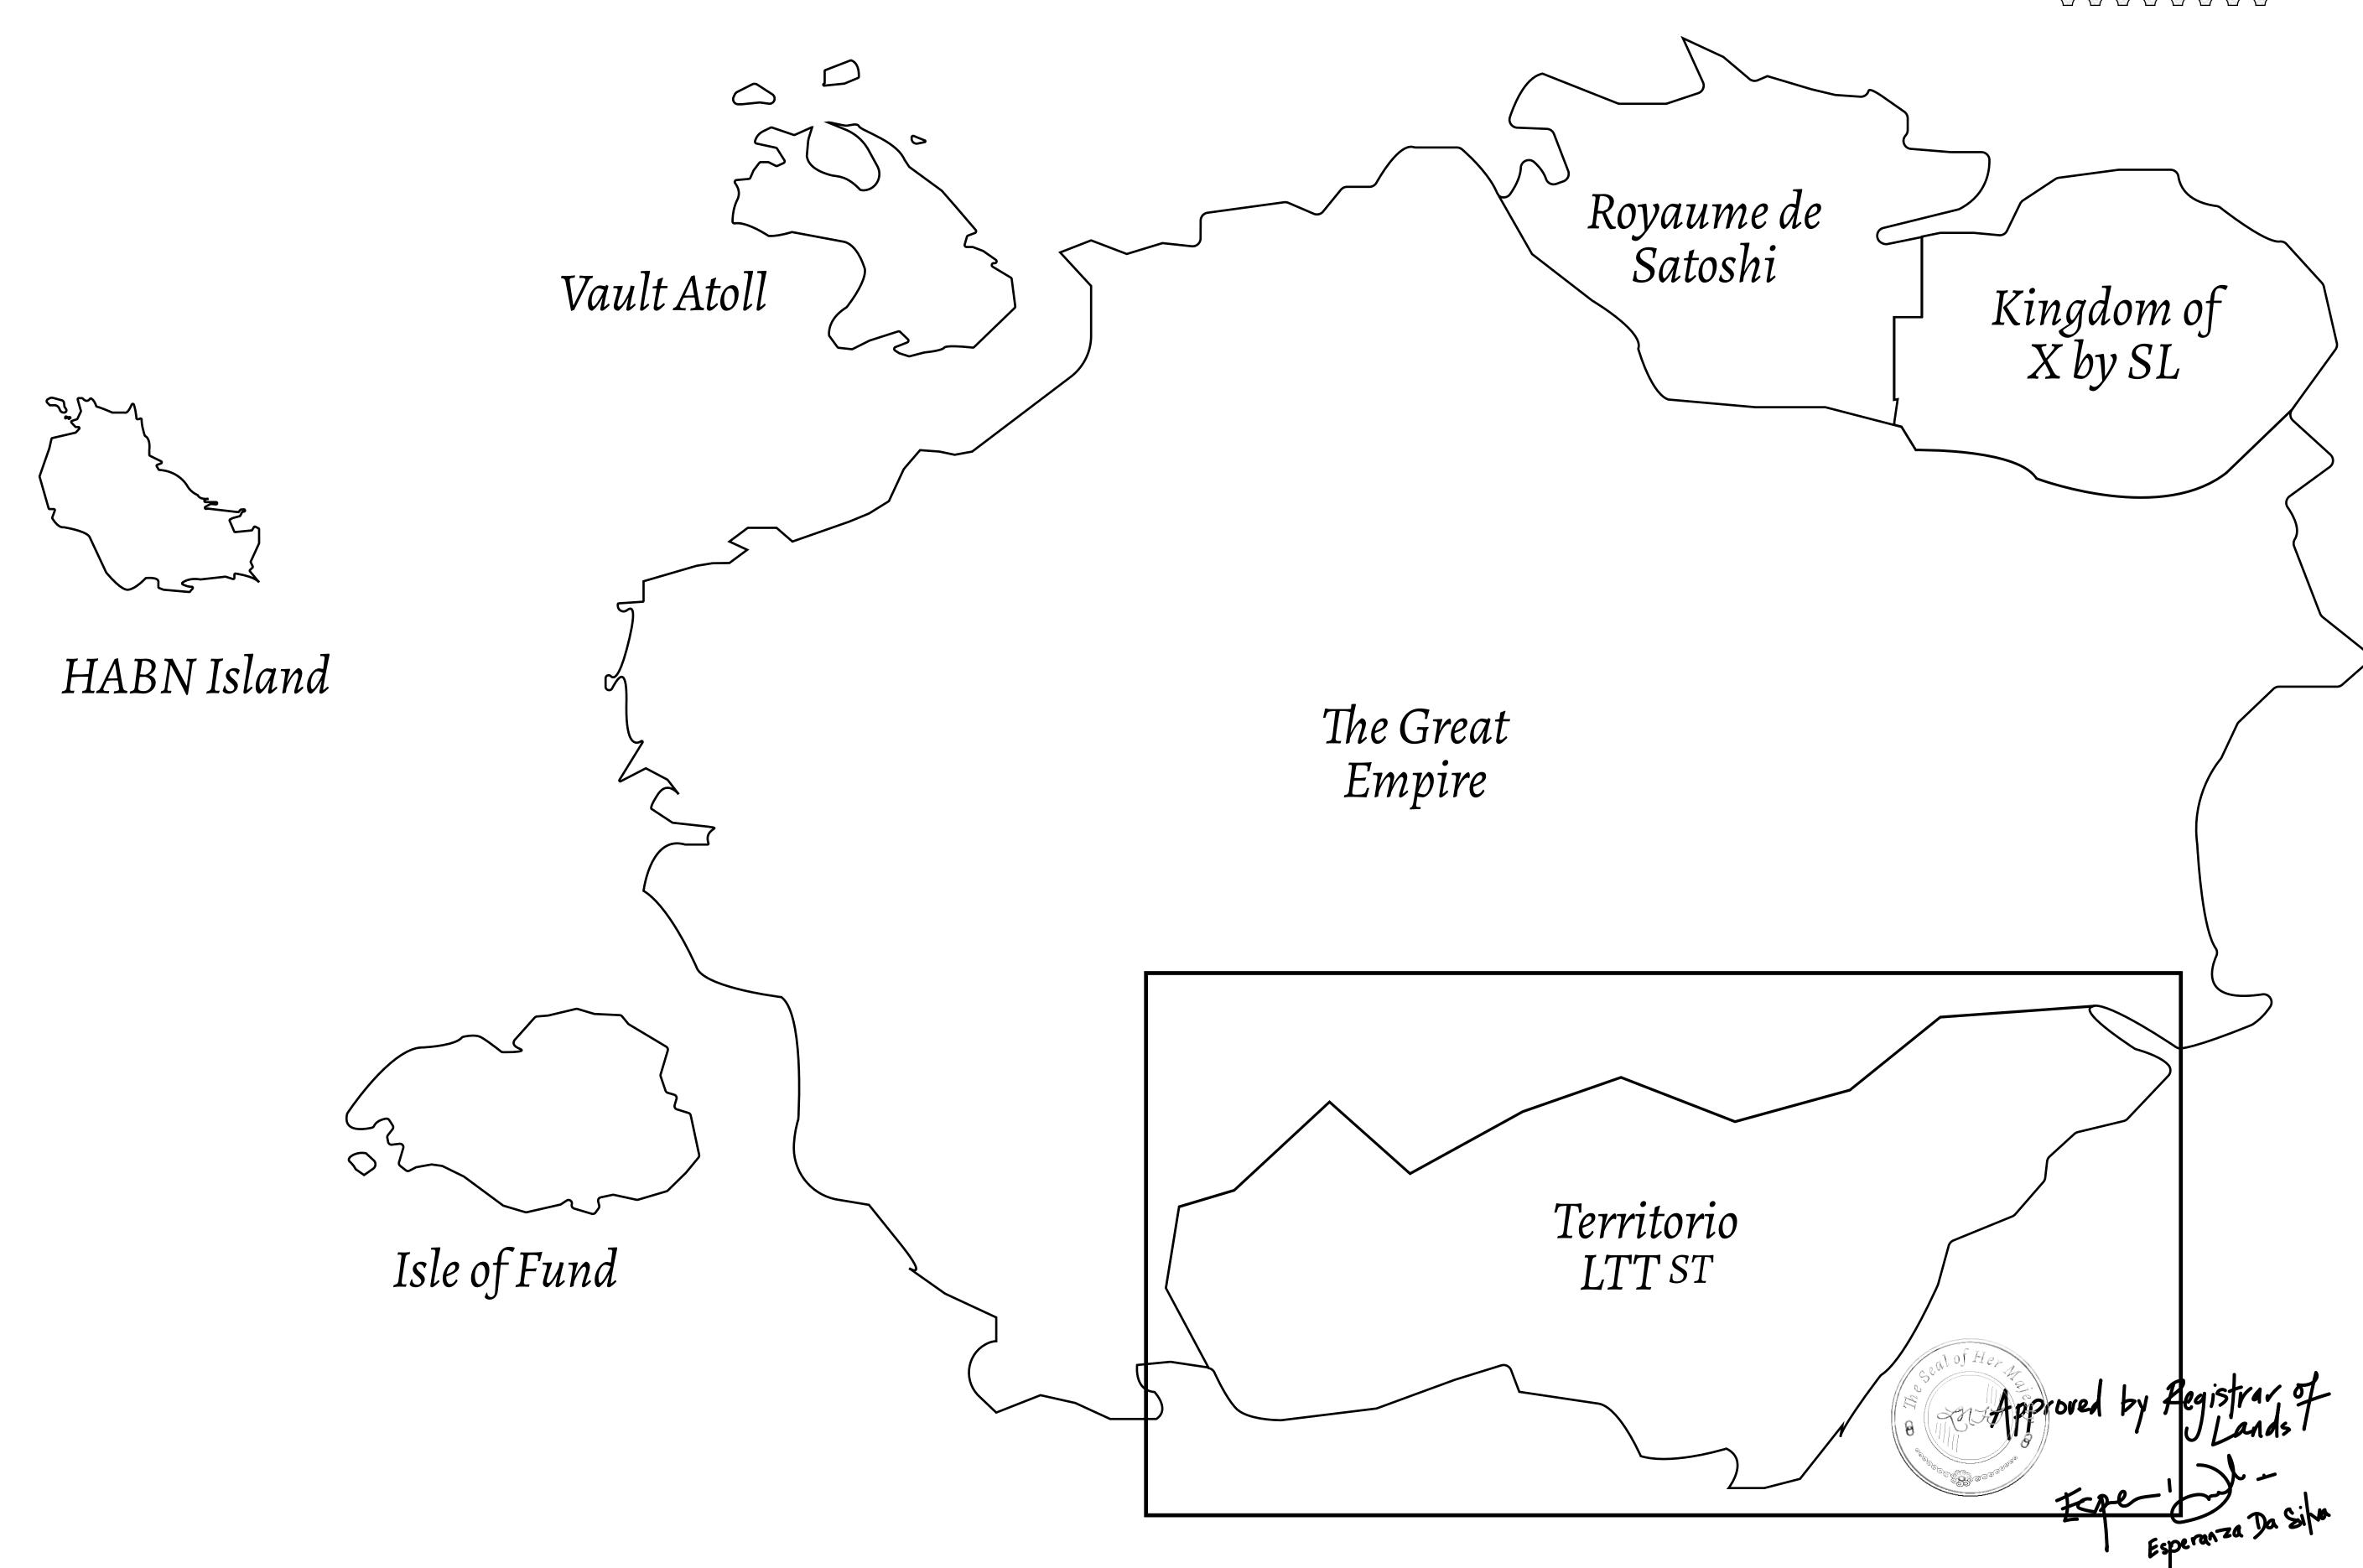

## THE SPANISH ARMADA

The most flamboyant of all of the states, this Spanish-speaking territory houses a clash of cultures. From the LTT trades in the El Mercado district to the solicitations for invites to the Great Empire, and even the traveling Caravans, it is a transient place; people are always on the move on the way to the Great Empire or a trek through the Dividing Range to the Royaume De Satoshi. Commerce uses derivations of LTT such as LTTE, LTTB, and LTTC.

## GEOGRAPHY

COASTLINE
BORDERS
HIGHEST POINT
LOWEST POINT
PLOTS
SCALE

193.03 KM (119.94 MILES)
OCEAN, THE GREAT EMPIRE
MT ELEUTHERIA +1392 M
PUERTO DE LTT 0 M
1045

1:50000

## H.M. LNFT Land Registry

T0403-221121

TITLE NUMBER

TERRITORIO LTT ST

ISSUED 22 November 2021

SCALE **1/50000** 

ADMINISTRATIVE AREA

Type W-T: Share of 0.1% of all BUN sales (rewarded in Credits) plus 1% of all LTT redeemed based on number of NFT Stories minted; Mint 4 NFT Stories