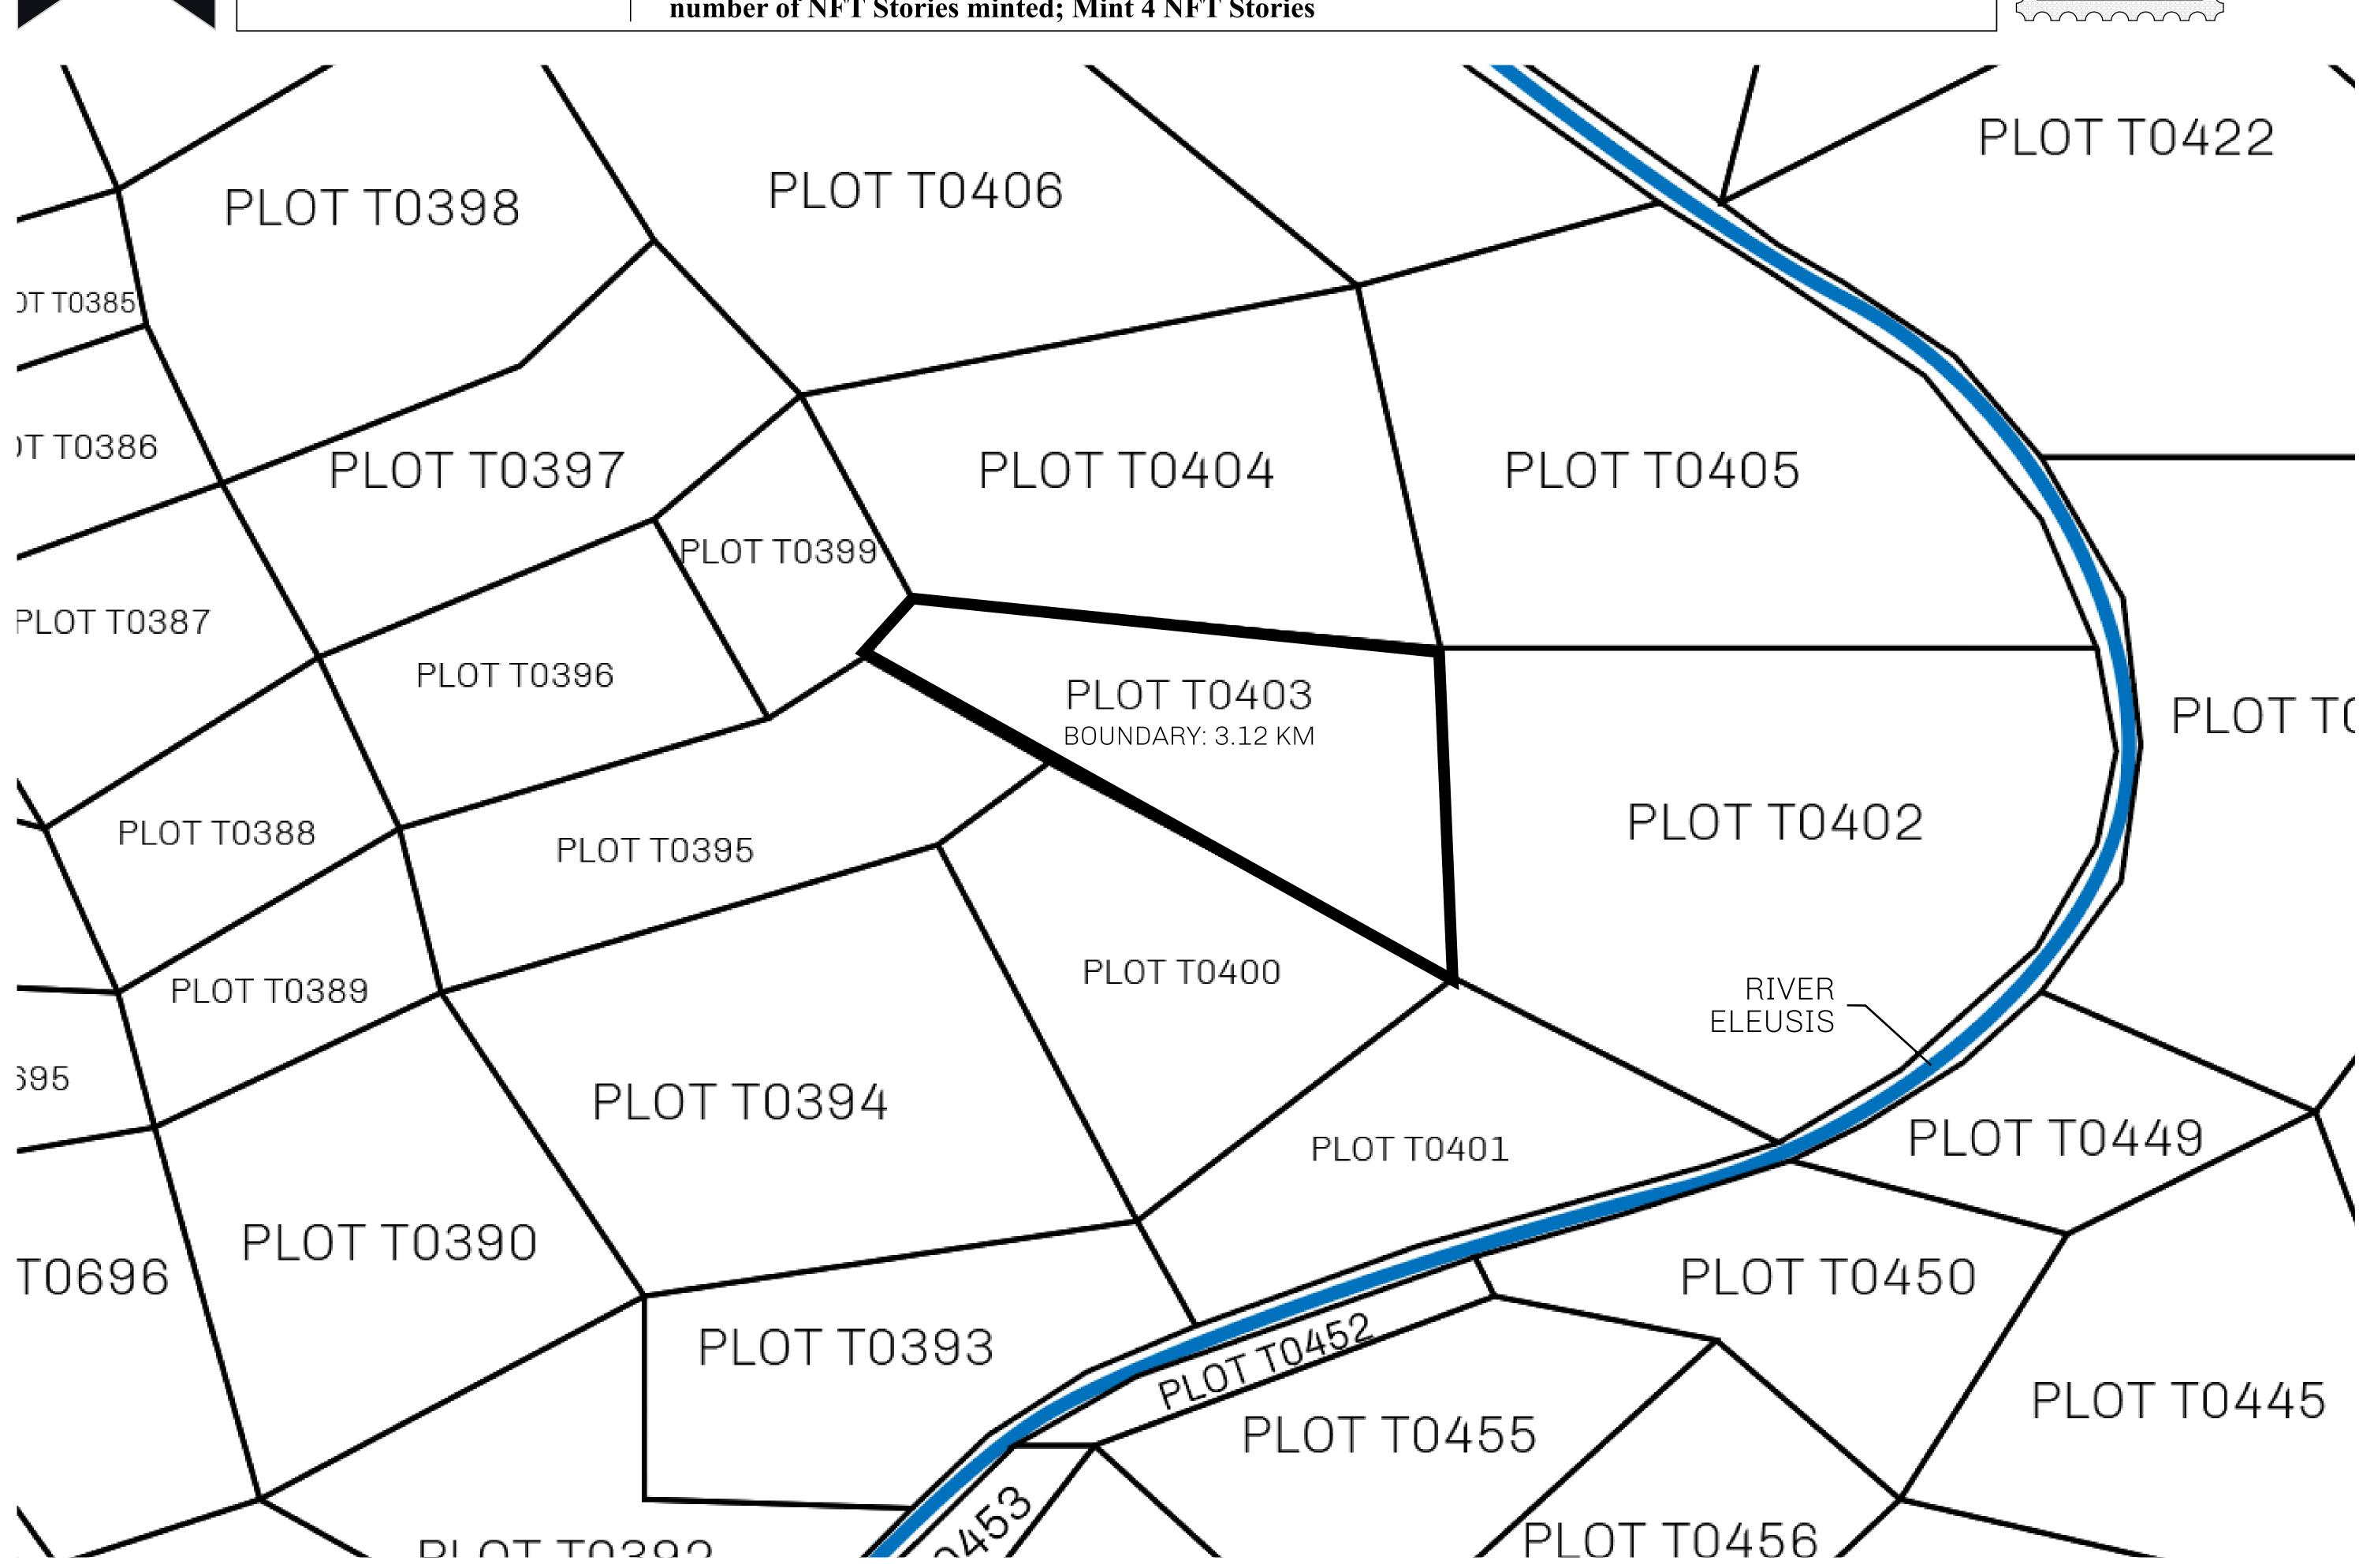

## H.M. LNFT Land Registry

T0403-221121

TITLE NUMBER

TERRITORIO LTT ST

ISSUED 22 November 2021

SCALE **1/50000** 

ADMINISTRATIVE AREA

Type W-T: Share of 0.1% of all BUN sales (rewarded in Credits) plus 1% of all LTT redeemed based on number of NFT Stories minted; Mint 4 NFT Stories