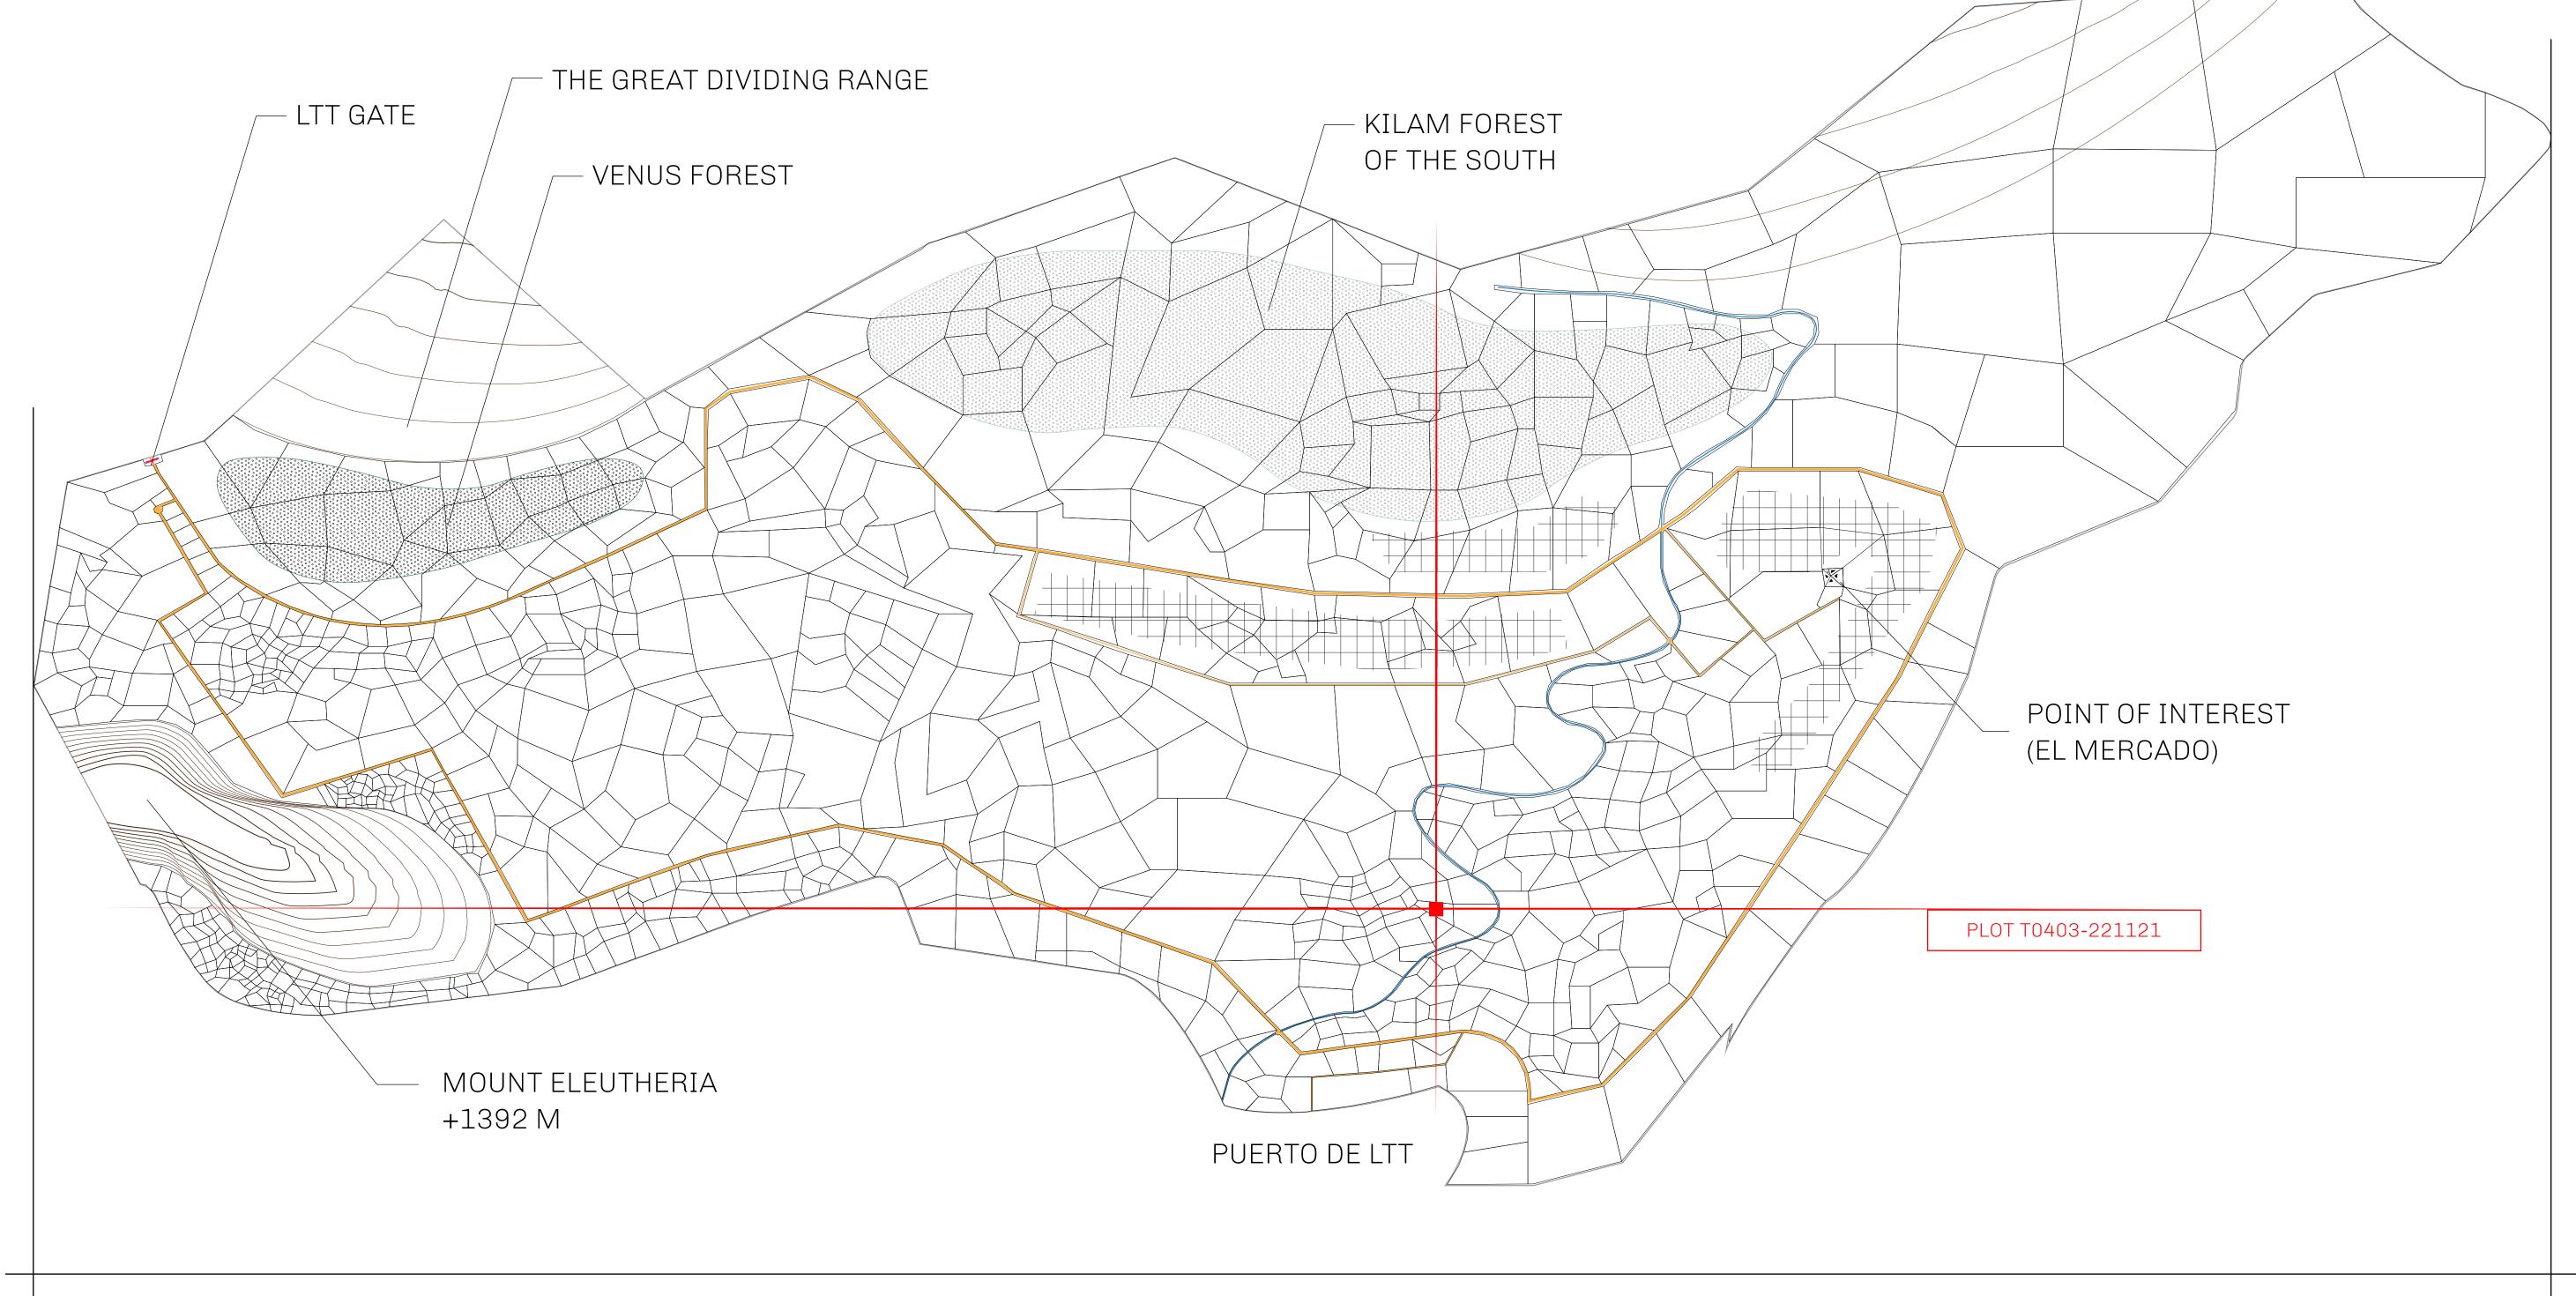

## THE SPANISH ARMADA

The most flamboyant of all of the states, this Spanish-speaking territory houses a clash of cultures. From the LTT trades in the El Mercado district to the solicitations for invites to the Great Empire, and even the traveling Caravans, it is a transient place; people are always on the move on the way to the Great Empire or a trek through the Dividing Range to the Royaume De Satoshi. Commerce uses derivations of LTT such as LTTE, LTTB, and LTTC.

## GEOGRAPHY

COASTLINE
BORDERS
HIGHEST POINT
LOWEST POINT
PLOTS
SCALE

193.03 KM (119.94 MILES)
OCEAN, THE GREAT EMPIRE
MT ELEUTHERIA +1392 M
PUERTO DE LTT 0 M
1045

1:50000