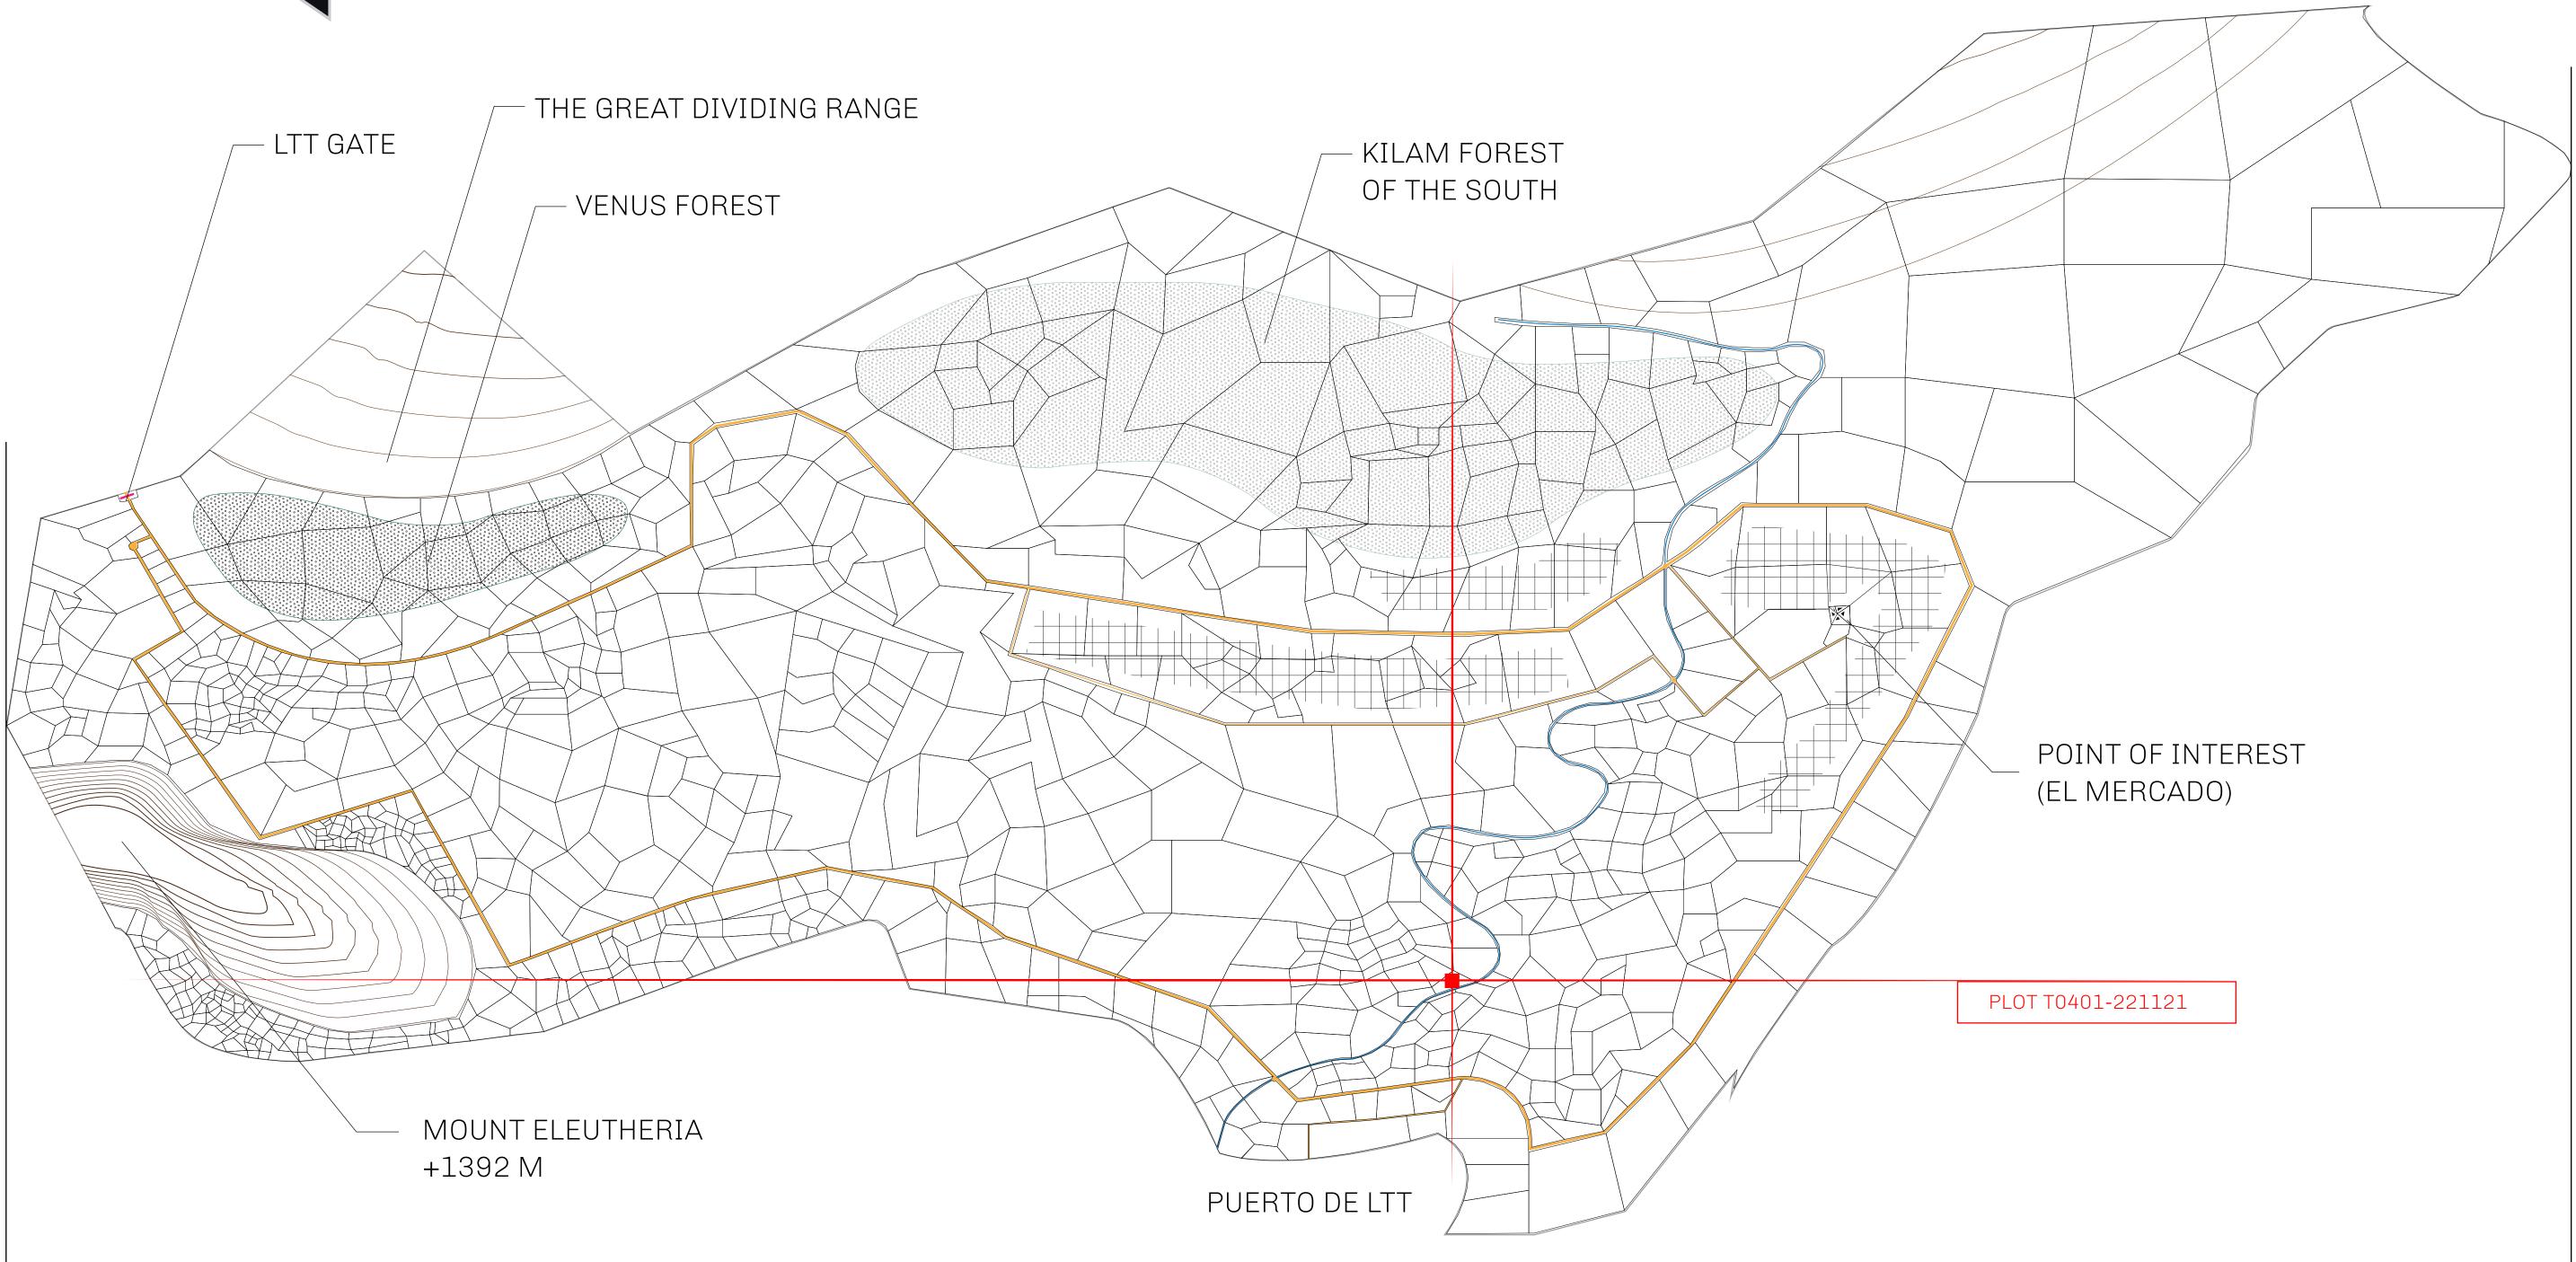

## THE SPANISH ARMADA

The most flamboyant of all of the states, this Spanish-speaking territory houses a clash of cultures. From the LTT trades in the El Mercado district to the solicitations for invites to the Great Empire, and even the traveling Caravans, it is a transient place; people are always on the move on the way to the Great Empire or a trek through the Dividing Range to the Royaume De Satoshi. Commerce uses derivations of LTT such as LTTE, LTTB, and LTTC.

## GEOGRAPHY

COASTLINE BORDERS HIGHEST POINT LOWEST POINT PLOTS SCALE

193.03 KM (119.94 MILES) OCEAN, THE GREAT EMPIRE MT ELEUTHERIA +1392 M PUERTO DE LTT O M 1045 1:50000

73.54 KM