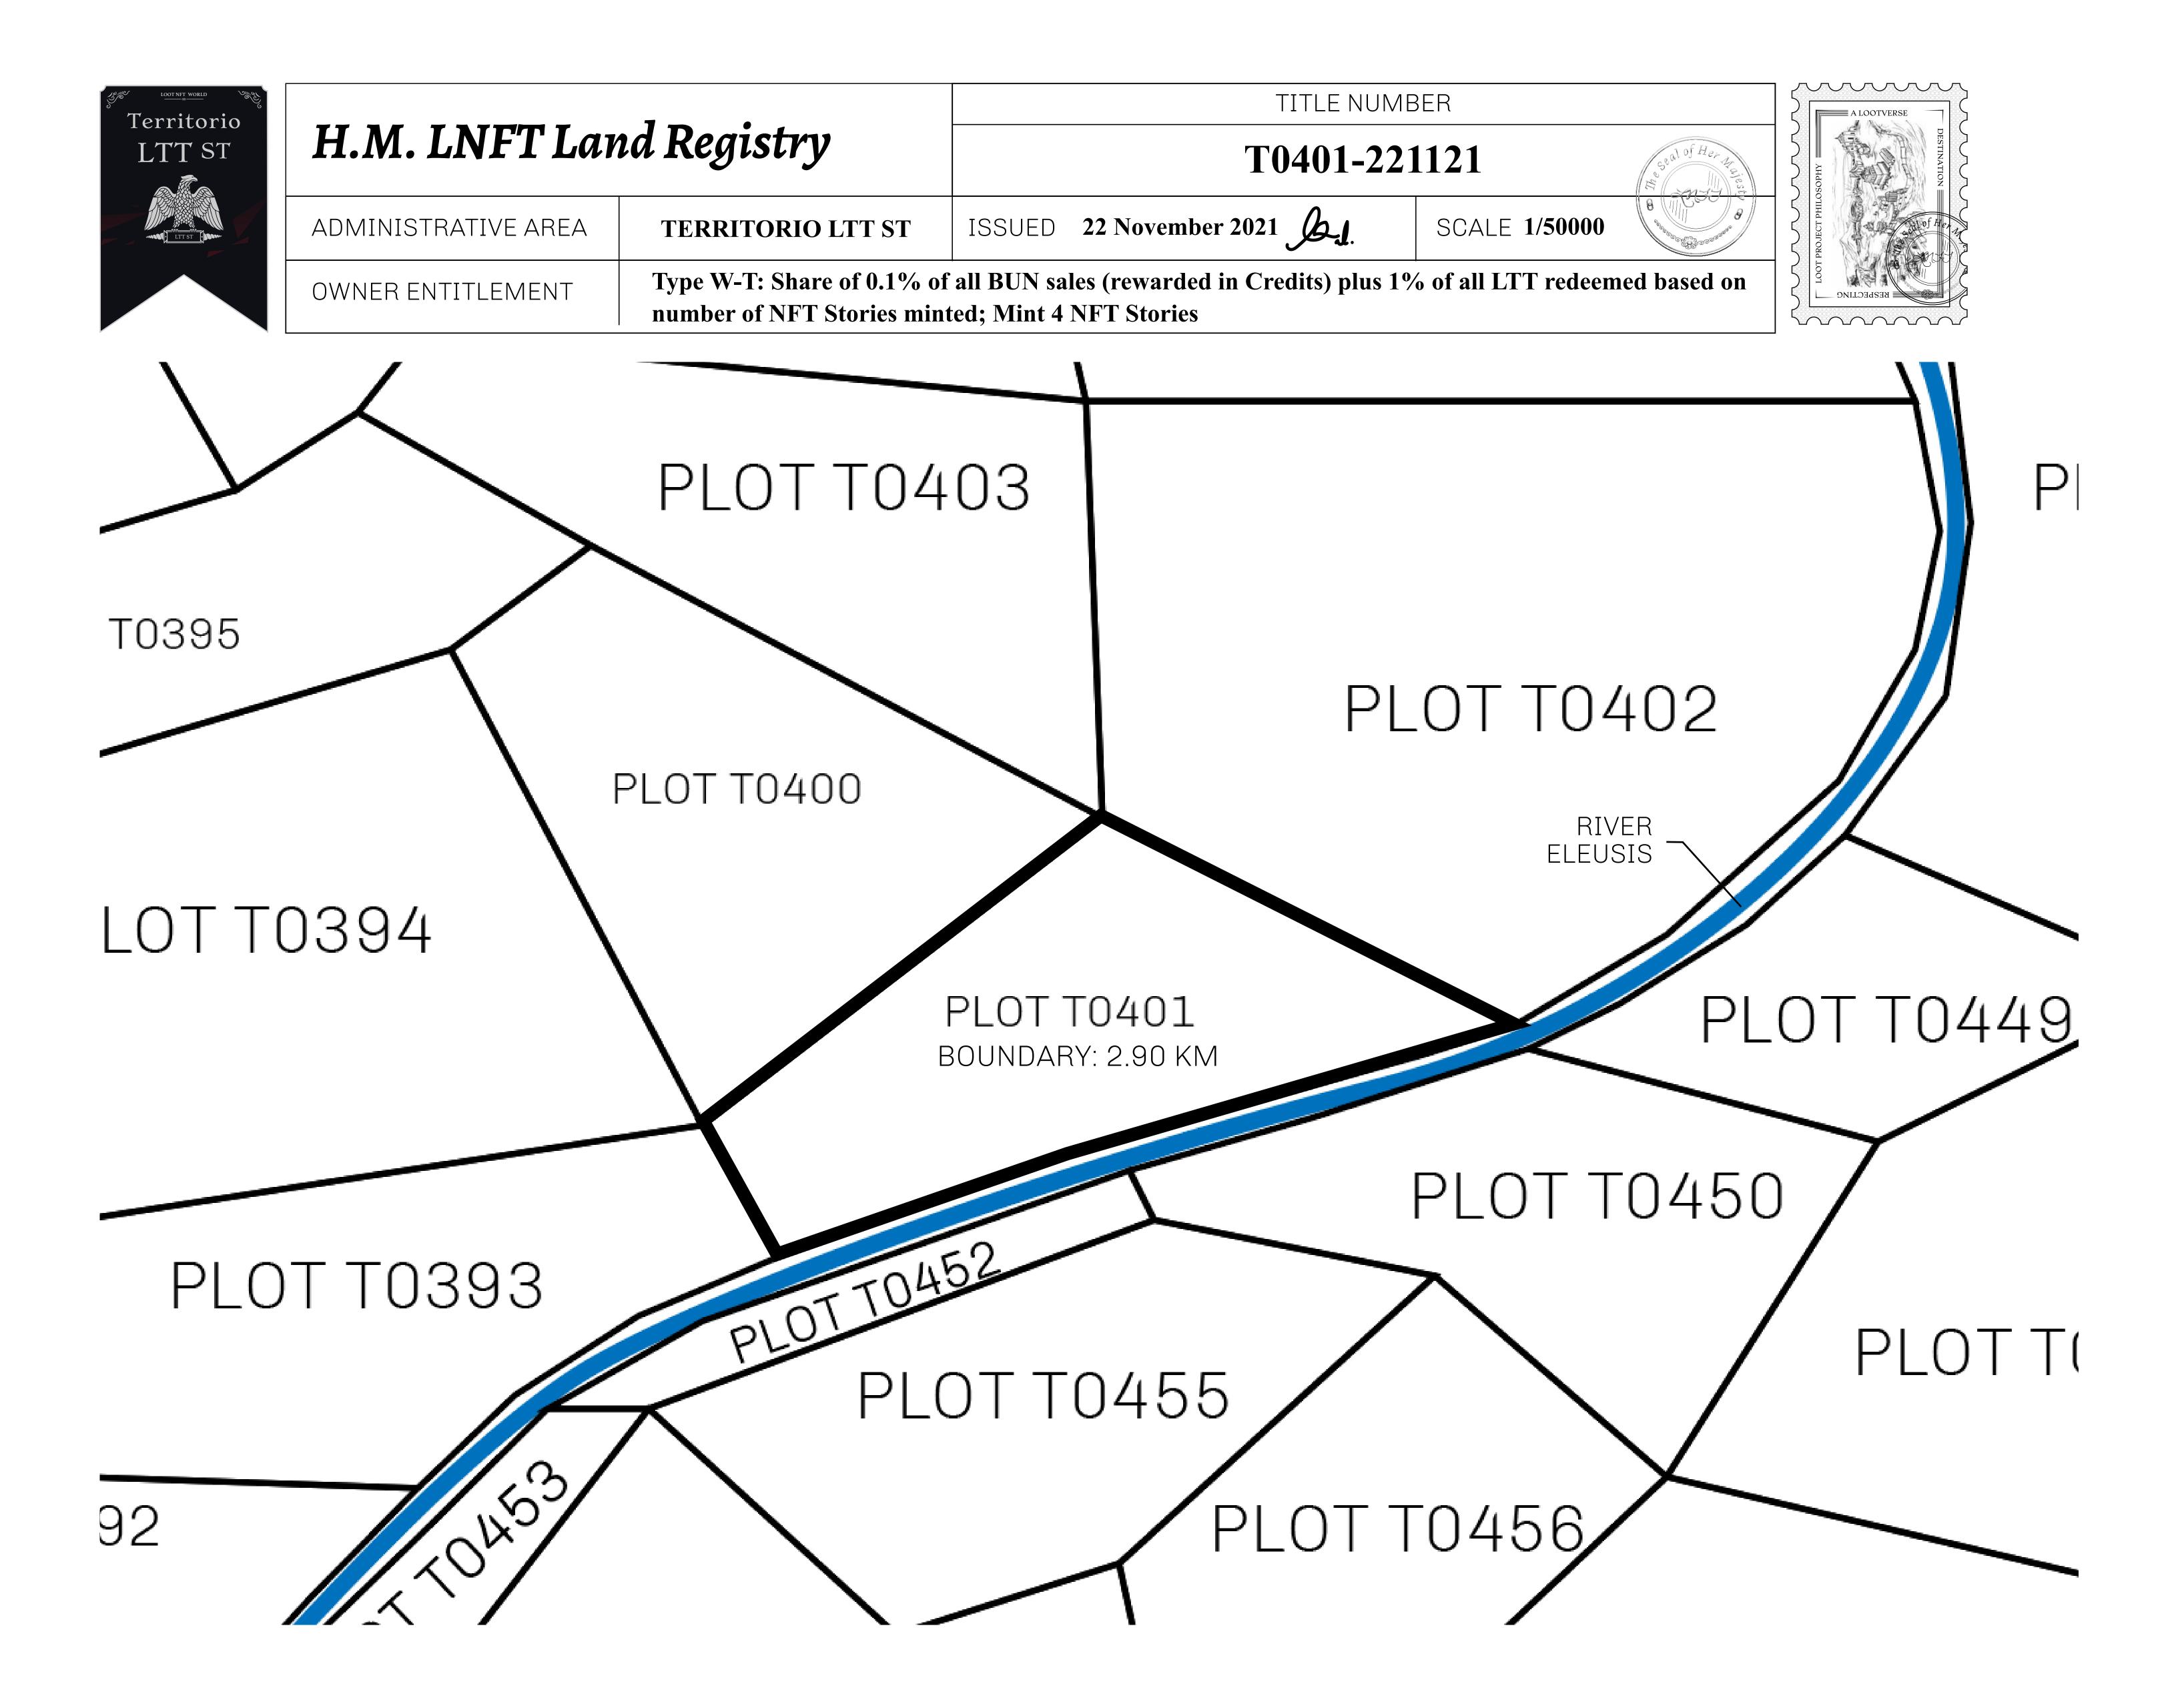

## GEOGRAPHY

COASTLINE BORDERS HIGHEST POINT LOWEST POINT PLOTS SCALE

193.03 KM (119.94 MILES) OCEAN, THE GREAT EMPIRE MT ELEUTHERIA +1392 M PUERTO DE LTT O M 1045 1:50000

73.54 KM