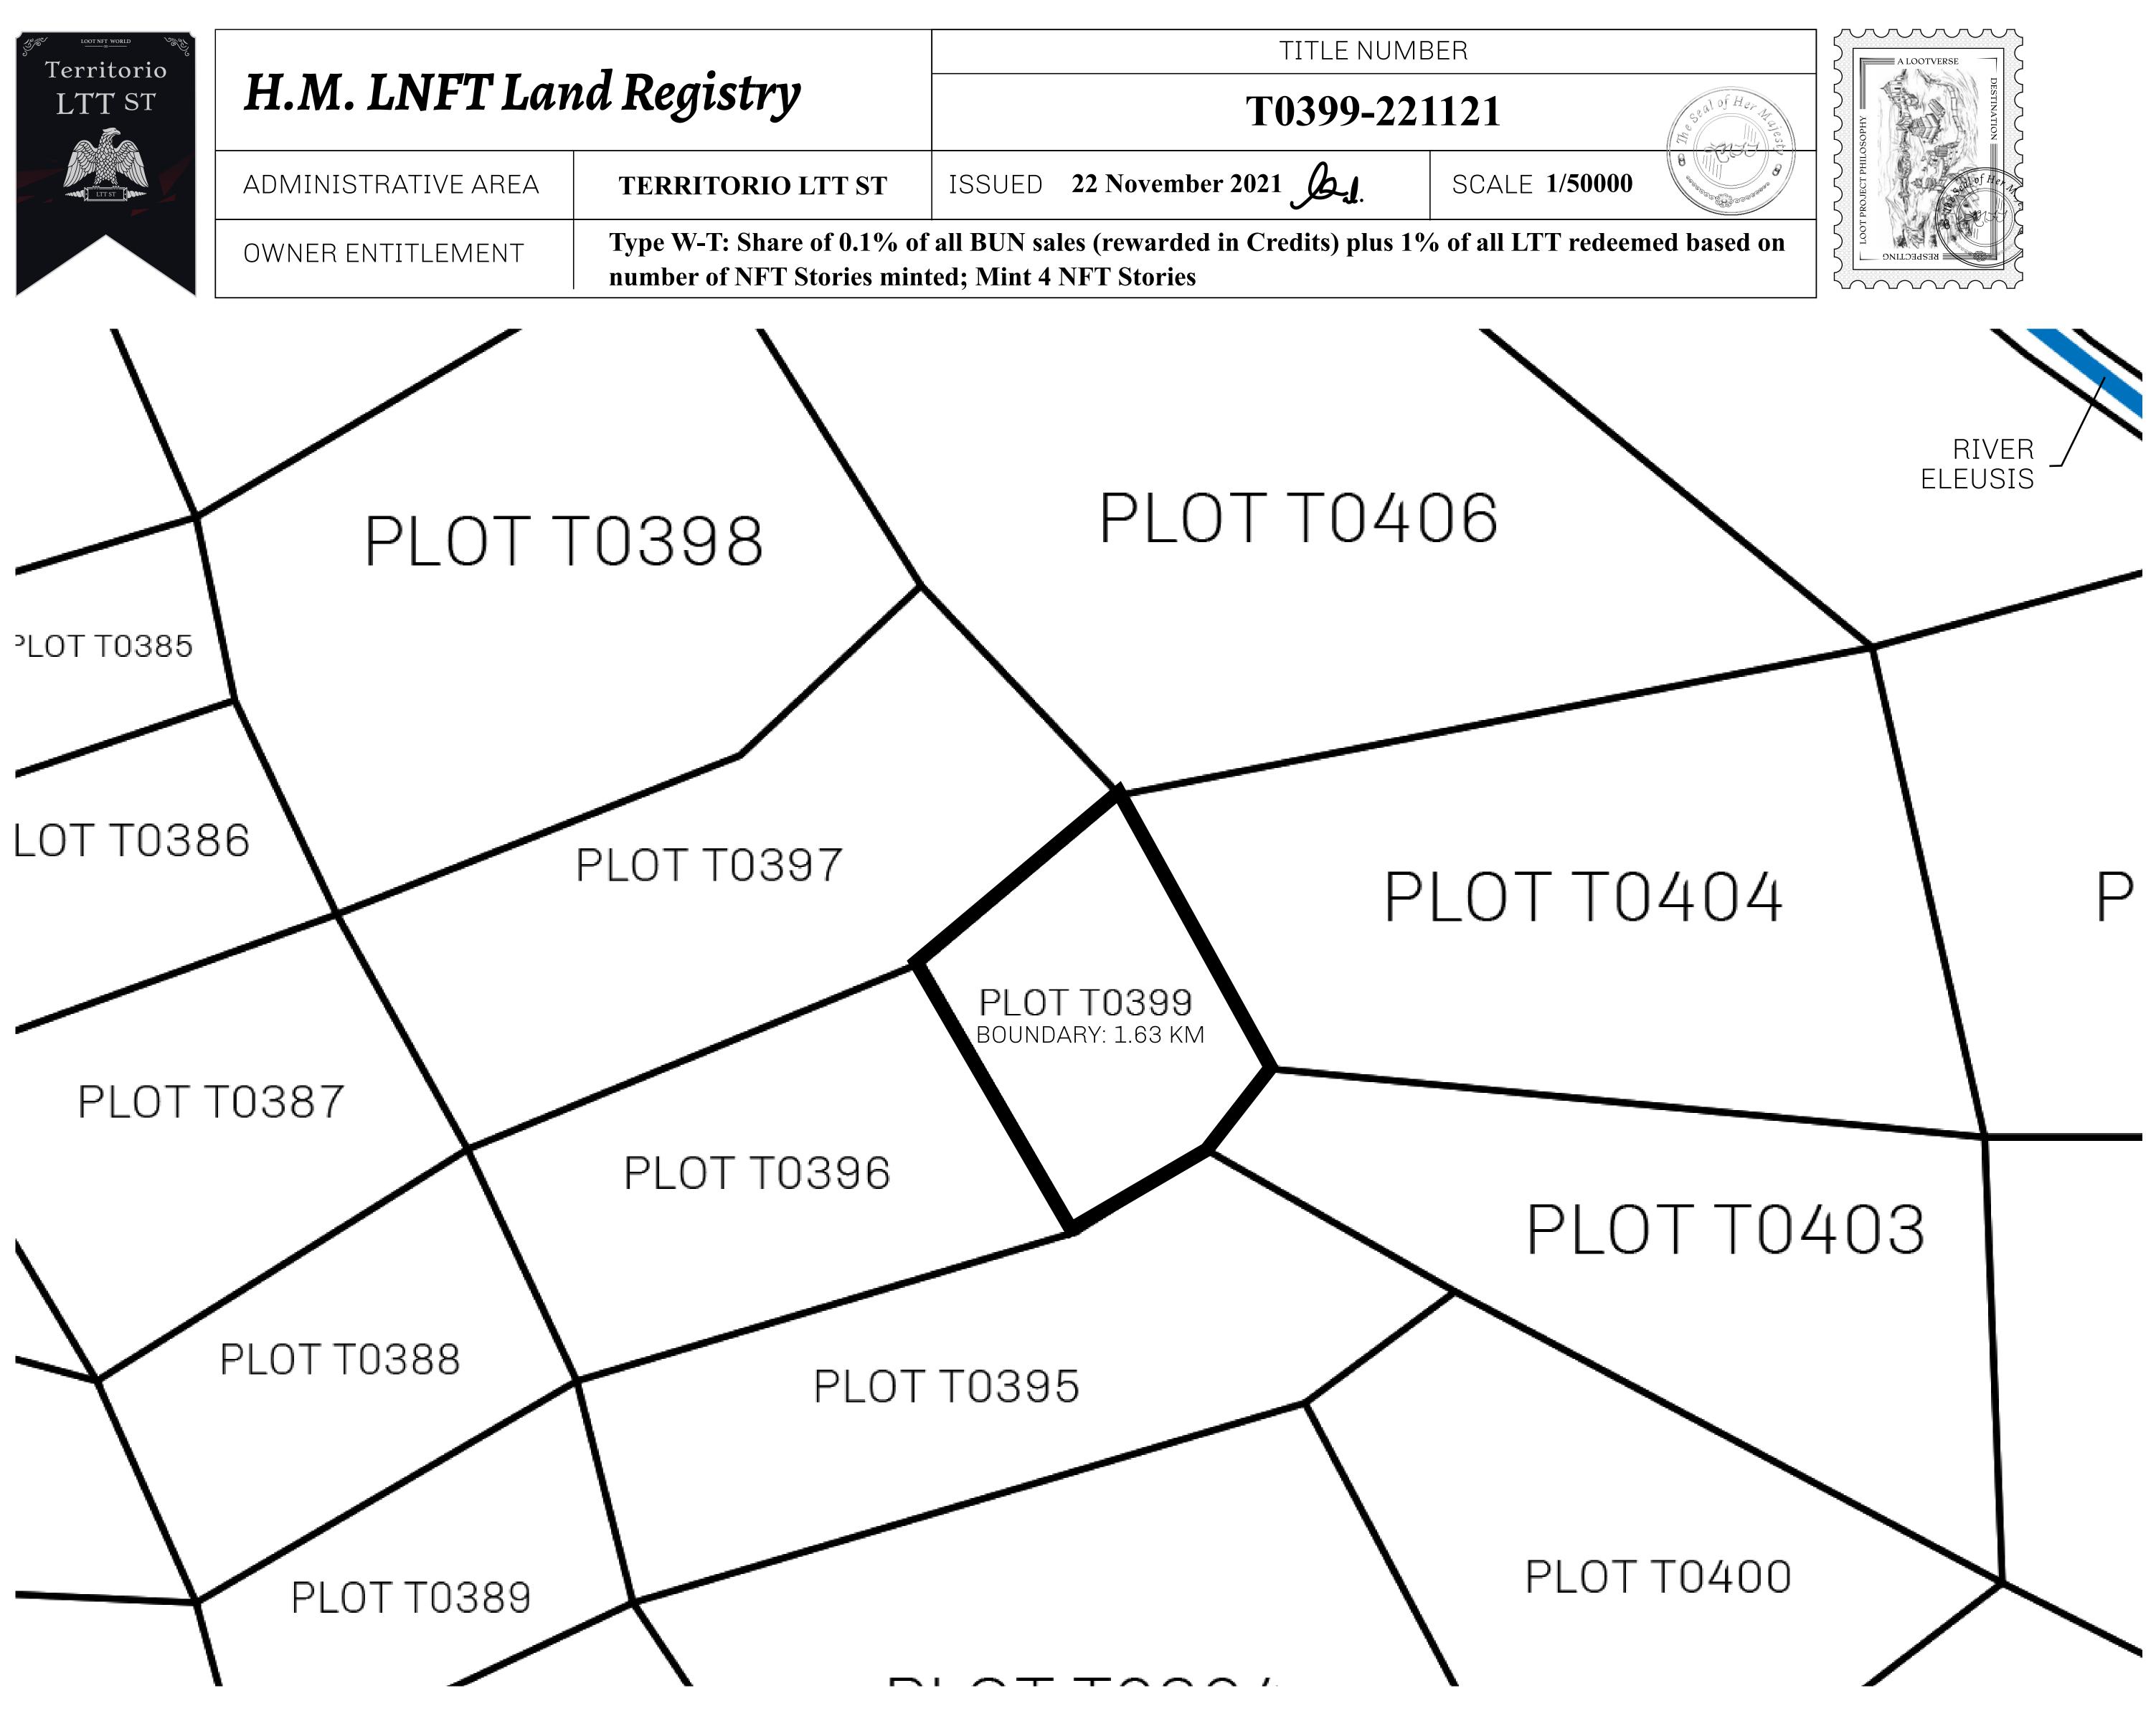

## GEOGRAPHY

COASTLINE BORDERS HIGHEST POINT LOWEST POINT PLOTS SCALE

193.03 KM (119.94 MILES) OCEAN, THE GREAT EMPIRE MT ELEUTHERIA +1392 M PUERTO DE LTT O M 1045 1:50000

73.54 KM

| y | TITLE NUMBER<br><b>T0399-221121</b> |  |  |
|---|-------------------------------------|--|--|
|   |                                     |  |  |