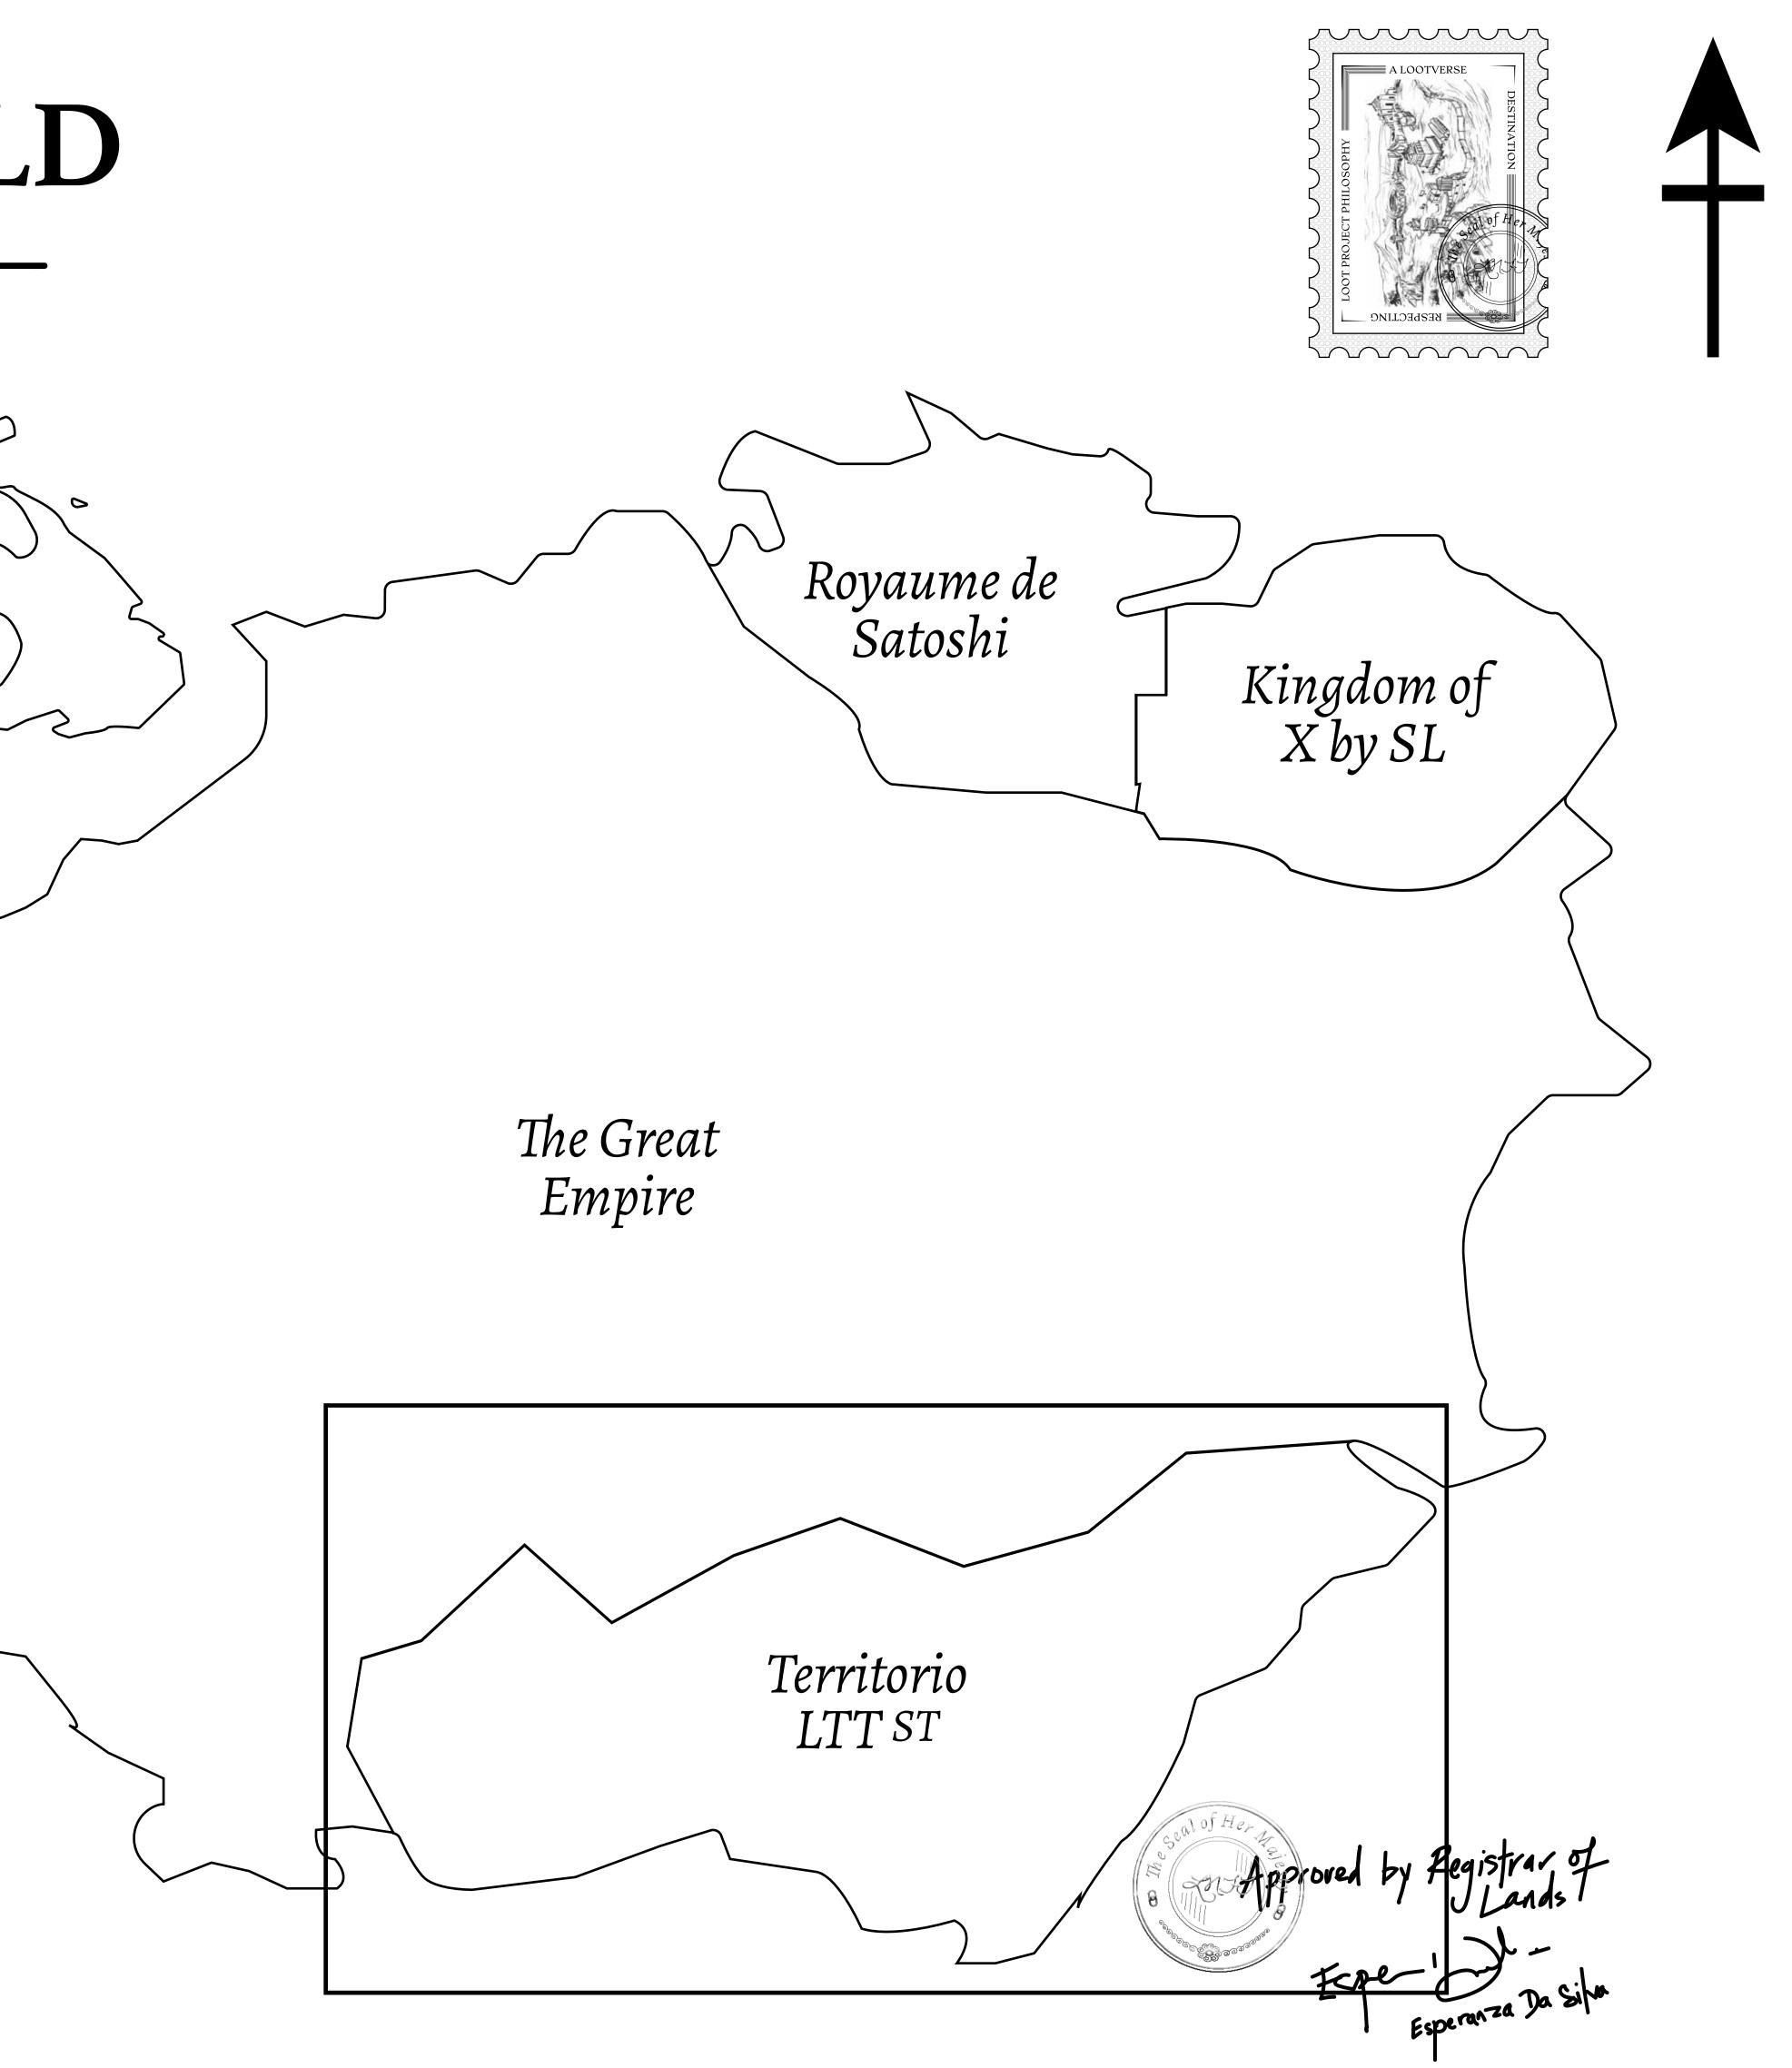

## THE SPANISH ARMADA

The most flamboyant of all of the states, this Spanish-speaking territory houses a clash of cultures. From the LTT trades in the El Mercado district to the solicitations for invites to the Great Empire, and even the traveling Caravans, it is a transient place; people are always on the move on the way to the Great Empire or a trek through the Dividing Range to the Royaume De Satoshi. Commerce uses derivations of LTT such as LTTE, LTTB, and LTTC.

## GEOGRAPHY

COASTLINE BORDERS HIGHEST POINT LOWEST POINT PLOTS SCALE

193.03 KM (119.94 MILES) OCEAN, THE GREAT EMPIRE MT ELEUTHERIA +1392 M PUERTO DE LTT O M 1045 1:50000

73.54 KM

| y | TITLE NUMBER<br><b>T0399-221121</b> |  |  |
|---|-------------------------------------|--|--|
|   |                                     |  |  |