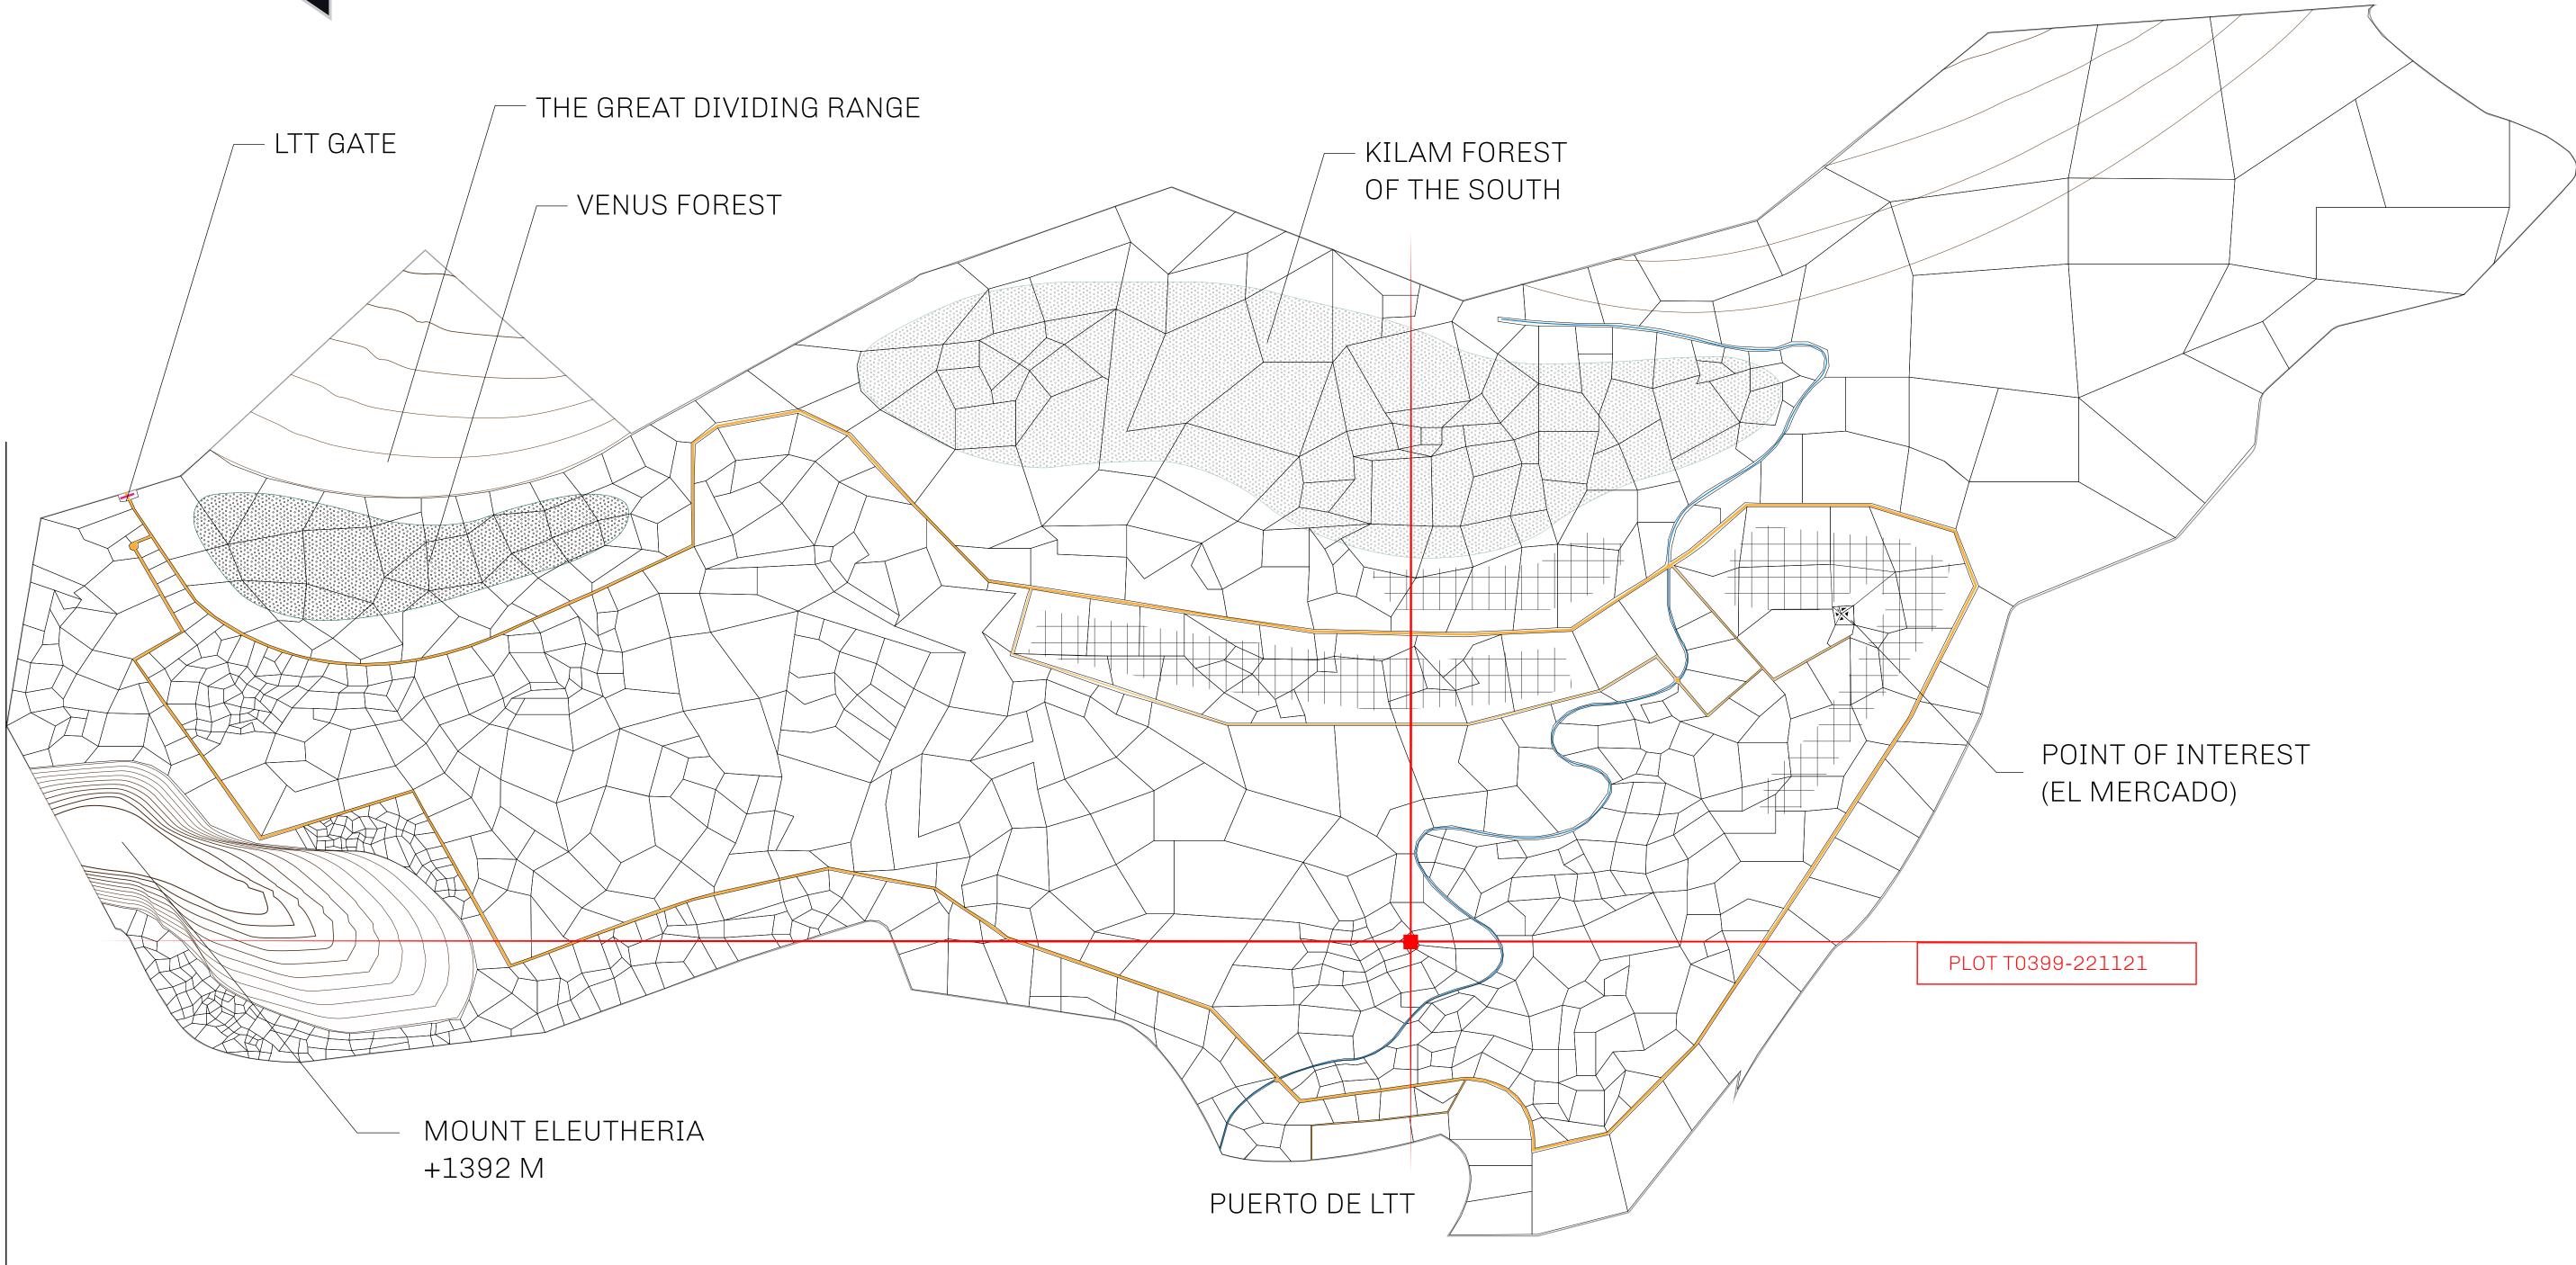

## THE SPANISH ARMADA

The most flamboyant of all of the states, this Spanish-speaking territory houses a clash of cultures. From the LTT trades in the El Mercado district to the solicitations for invites to the Great Empire, and even the traveling Caravans, it is a transient place; people are always on the move on the way to the Great Empire or a trek through the Dividing Range to the Royaume De Satoshi. Commerce uses derivations of LTT such as LTTE, LTTB, and LTTC.

## GEOGRAPHY

COASTLINE BORDERS HIGHEST POINT LOWEST POINT PLOTS SCALE

193.03 KM (119.94 MILES) OCEAN, THE GREAT EMPIRE MT ELEUTHERIA +1392 M PUERTO DE LTT O M 1045 1:50000

73.54 KM

| y | TITLE NUMBER<br><b>T0399-221121</b> |  |  |
|---|-------------------------------------|--|--|
|   |                                     |  |  |