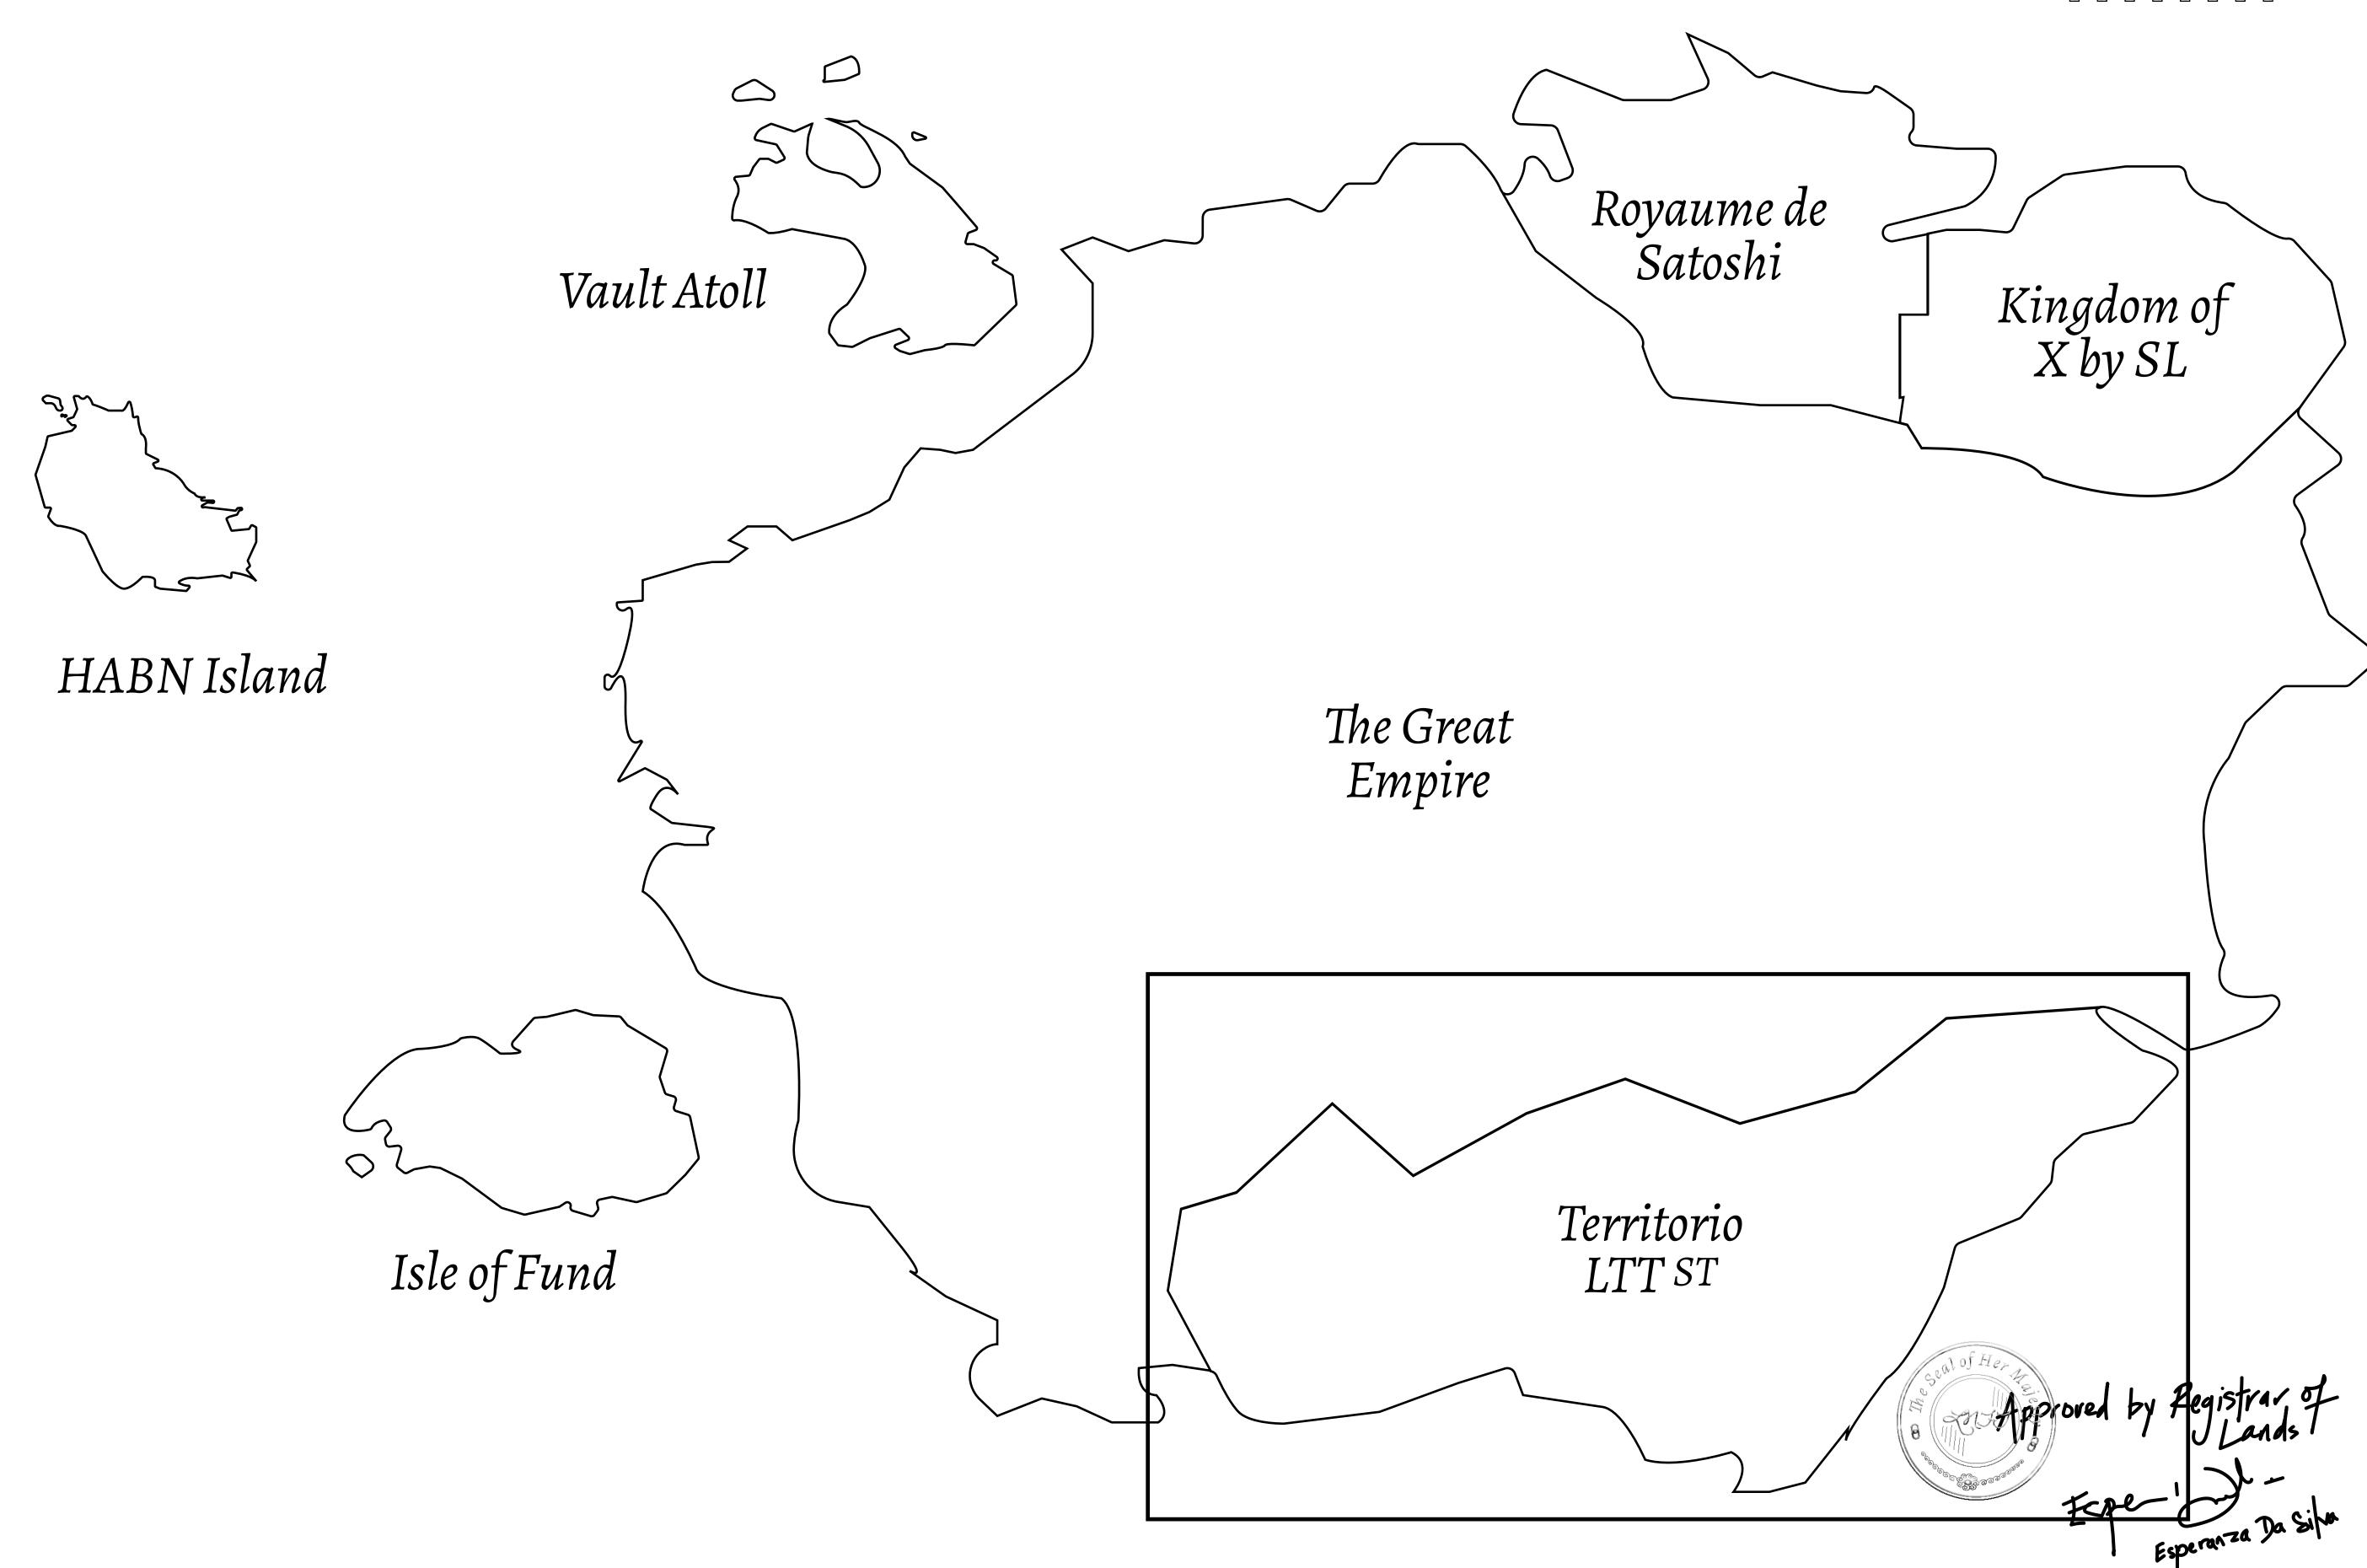

## THE SPANISH ARMADA

The most flamboyant of all of the states, this Spanish-speaking territory houses a clash of cultures. From the LTT trades in the El Mercado district to the solicitations for invites to the Great Empire, and even the traveling Caravans, it is a transient place; people are always on the move on the way to the Great Empire or a trek through the Dividing Range to the Royaume De Satoshi. Commerce uses derivations of LTT such as LTTE, LTTB, and LTTC.

## GEOGRAPHY

COASTLINE
BORDERS
HIGHEST POINT
LOWEST POINT
PLOTS
SCALE

193.03 KM (119.94 MILES)
OCEAN, THE GREAT EMPIRE
MT ELEUTHERIA +1392 M
PUERTO DE LTT 0 M

1045

1:50000

## H.M. LNFT Land Registry

T0397-221121

TITLE NUMBER

ADMINISTRATIVE AREA

TERRITORIO LTT ST

ISSUED 22 November 2021

SCALE **1/50000** 

OWNER ENTITLEMENT