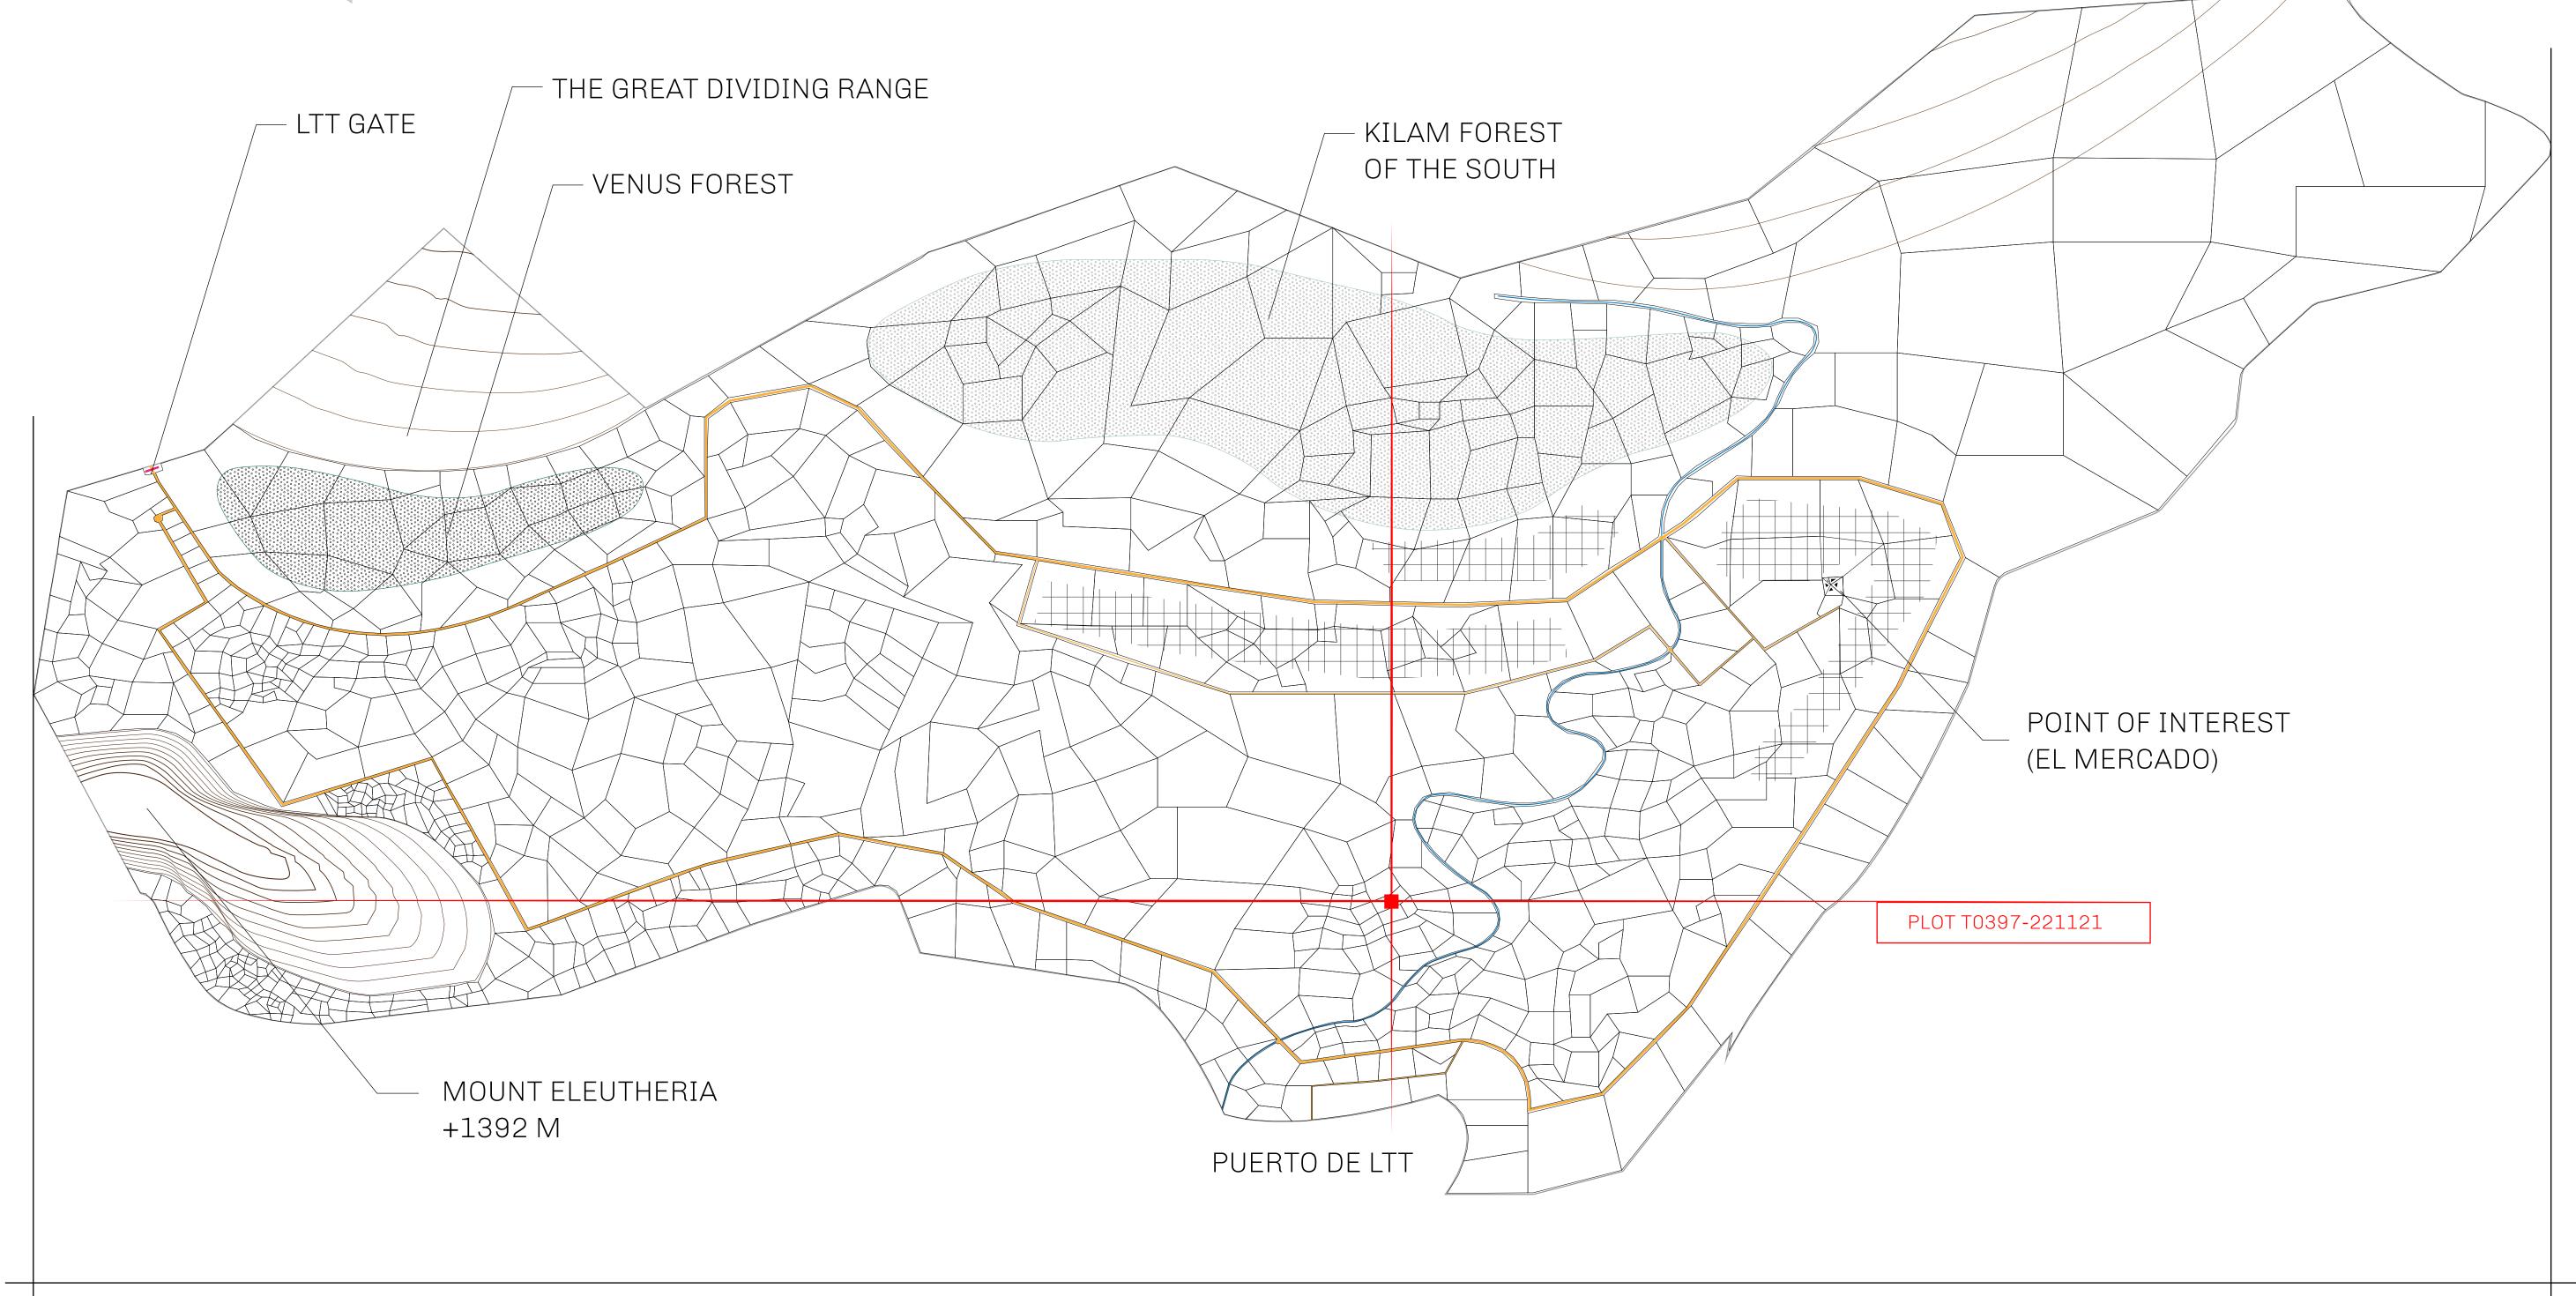

## THE SPANISH ARMADA

The most flamboyant of all of the states, this Spanish-speaking territory houses a clash of cultures. From the LTT trades in the El Mercado district to the solicitations for invites to the Great Empire, and even the traveling Caravans, it is a transient place; people are always on the move on the way to the Great Empire or a trek through the Dividing Range to the Royaume De Satoshi. Commerce uses derivations of LTT such as LTTE, LTTB, and LTTC.

## GEOGRAPHY

COASTLINE
BORDERS
HIGHEST POINT
LOWEST POINT
PLOTS
SCALE

193.03 KM (119.94 MILES)
OCEAN, THE GREAT EMPIRE
MT ELEUTHERIA +1392 M
PUERTO DE LTT 0 M

1045

1:50000

## H.M. LNFT Land Registry

T0397-221121

TITLE NUMBER

ADMINISTRATIVE AREA

TERRITORIO LTT ST

ISSUED 22 November 2021

SCALE **1/50000** 

OWNER ENTITLEMENT