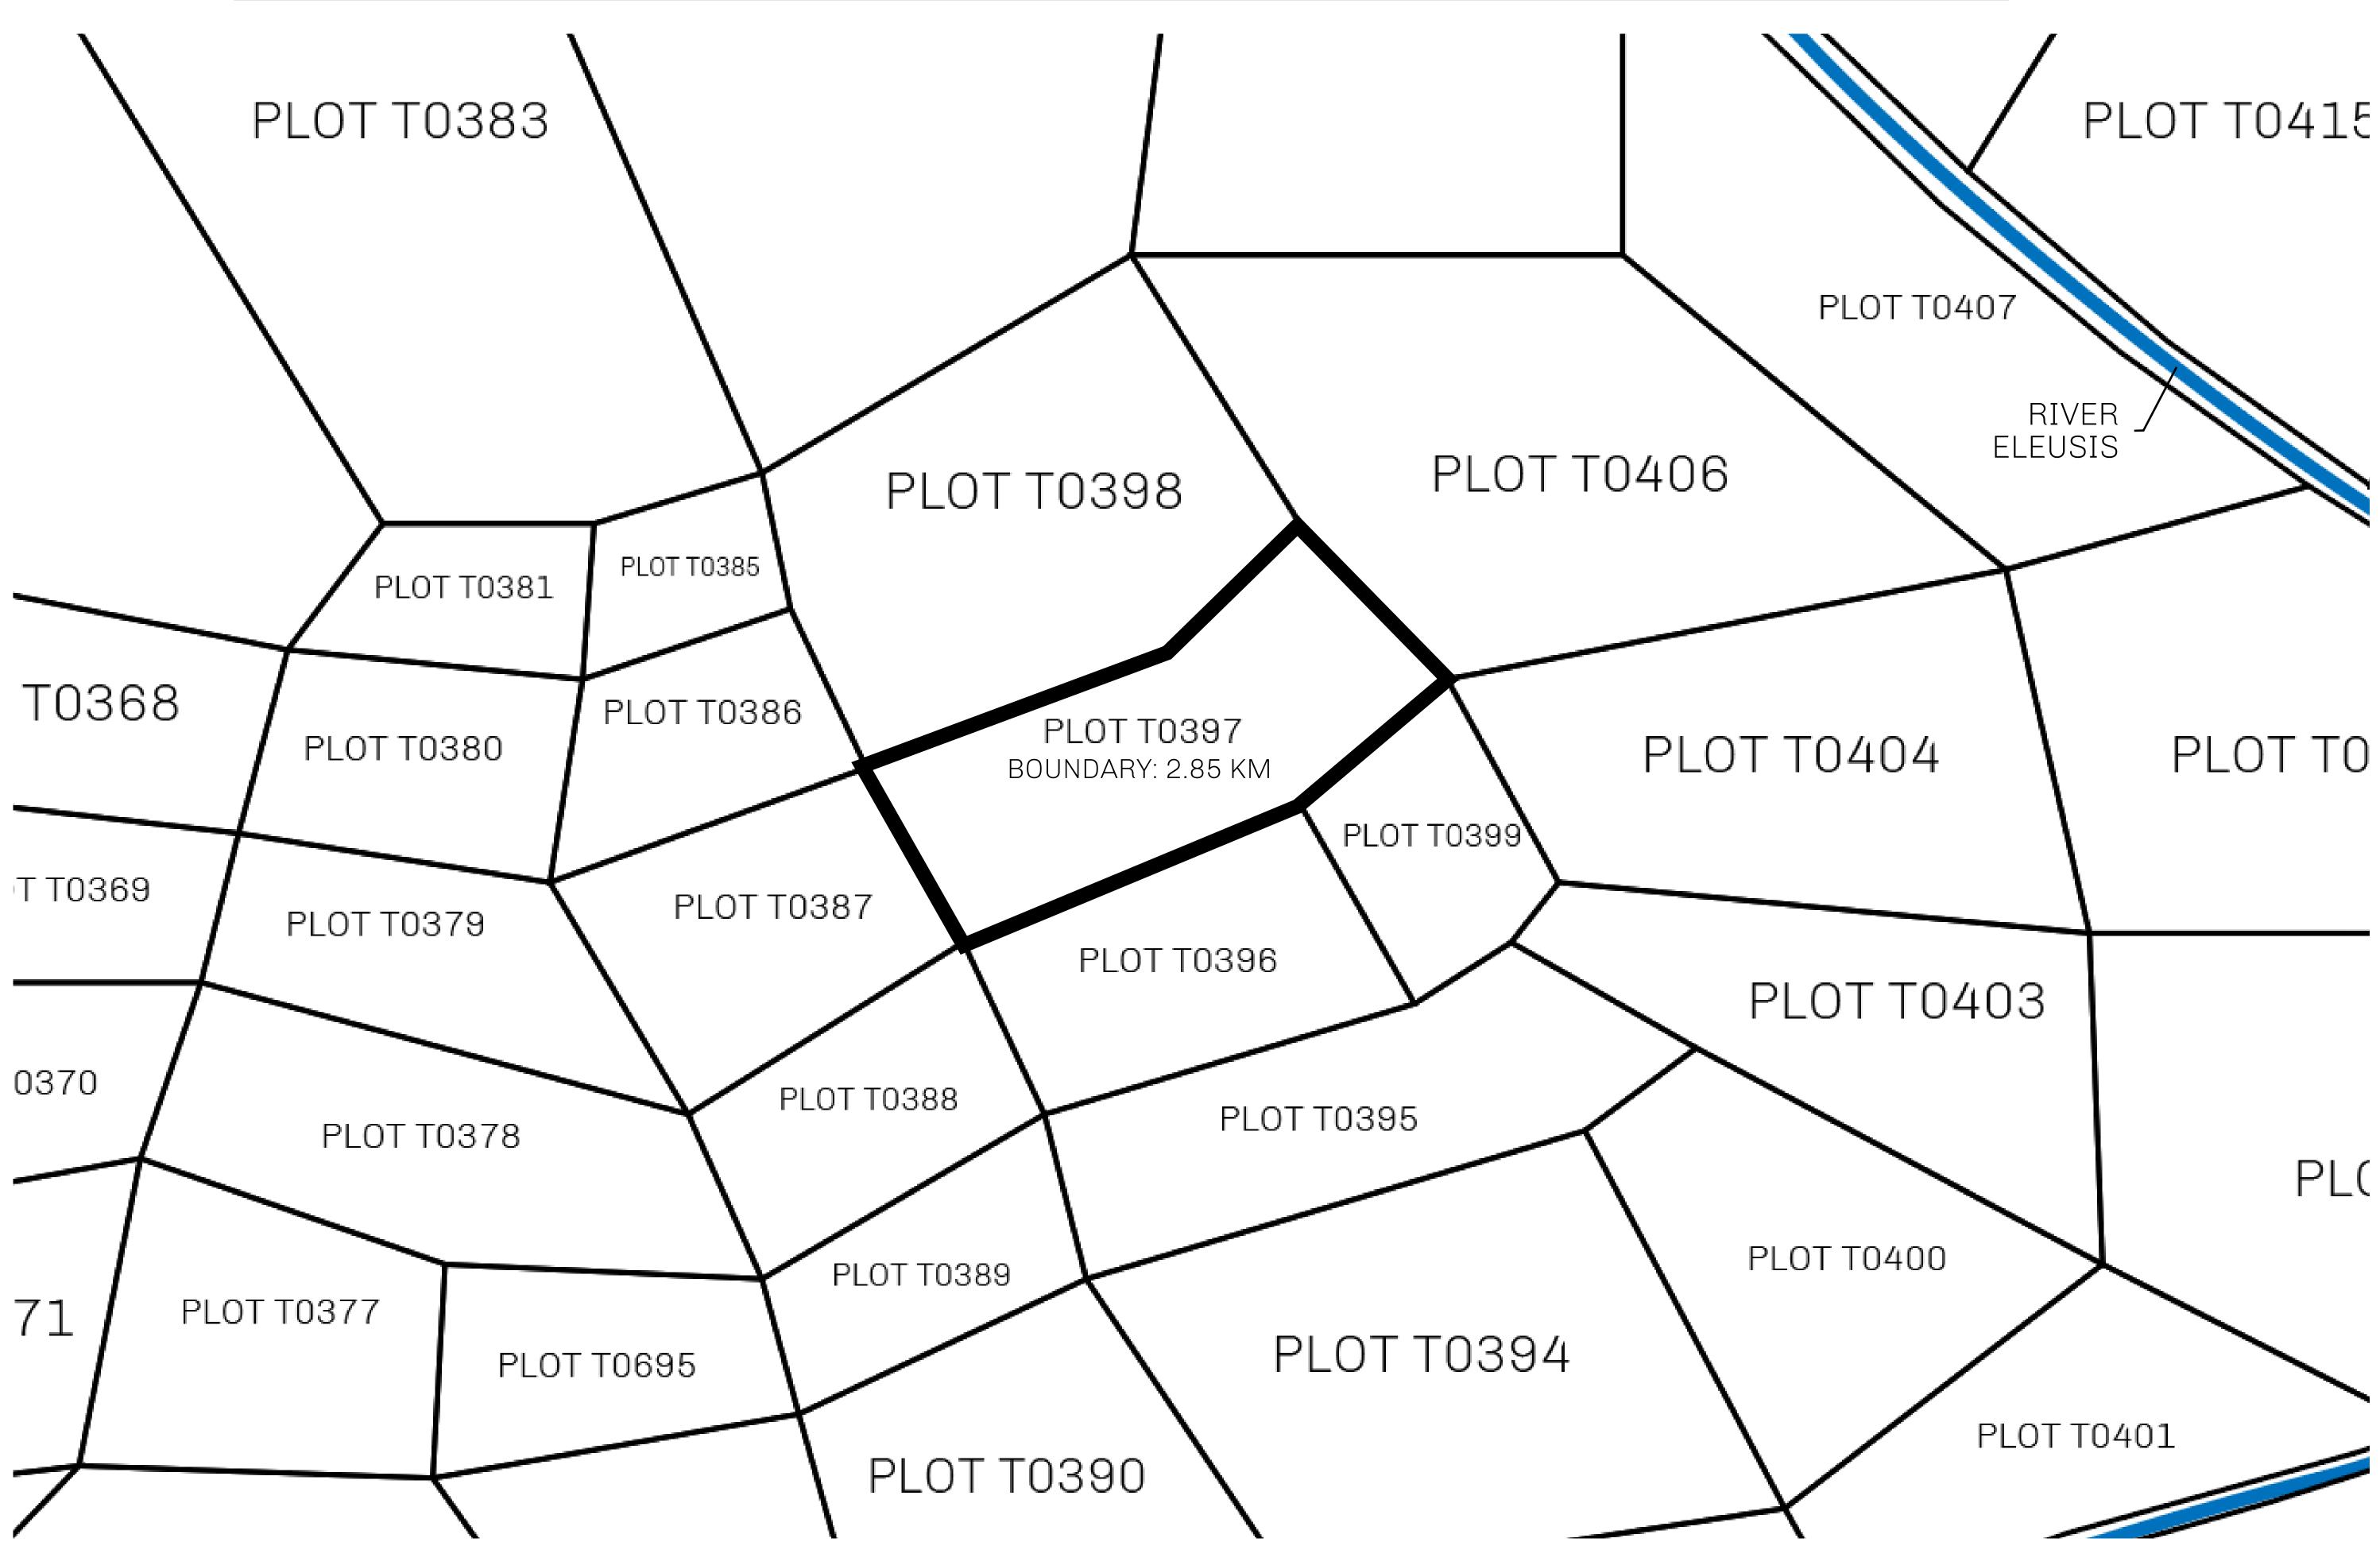

## H.M. LNFT Land Registry

T0397-221121

TITLE NUMBER

ADMINISTRATIVE AREA

TERRITORIO LTT ST

ISSUED 22 November 2021

SCALE **1/50000** 

OWNER ENTITLEMENT