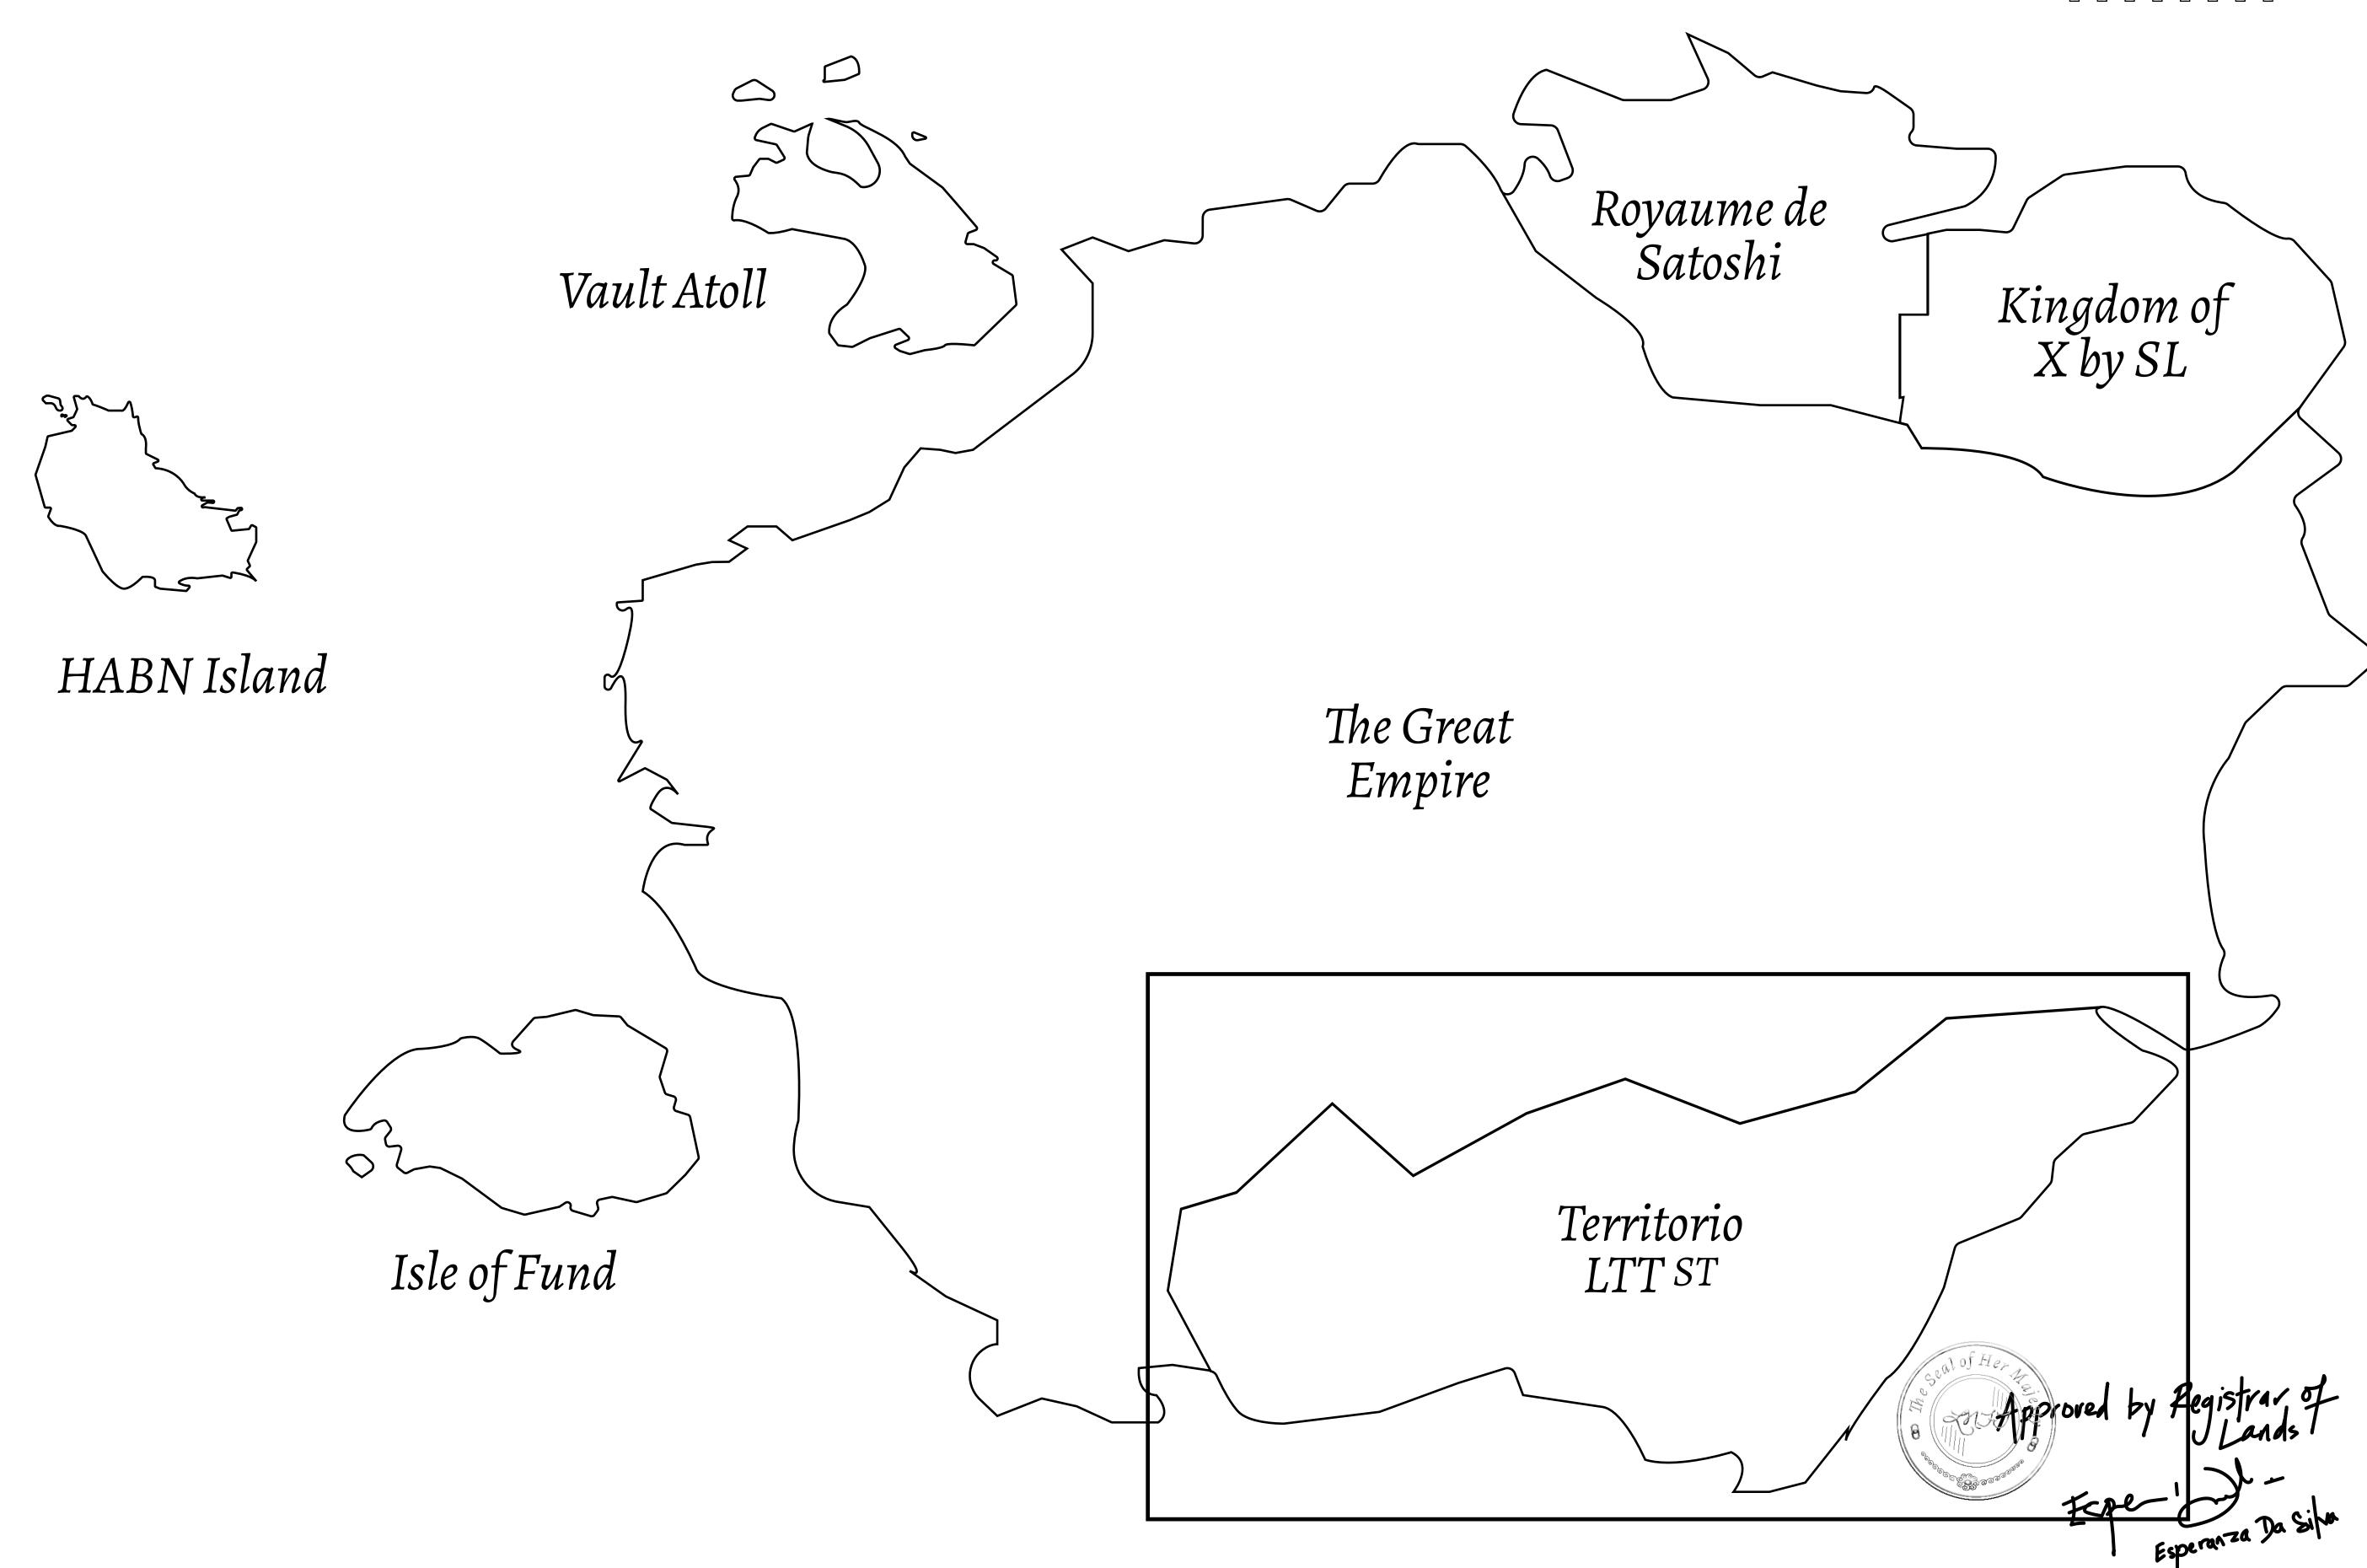

## THE SPANISH ARMADA

The most flamboyant of all of the states, this Spanish-speaking territory houses a clash of cultures. From the LTT trades in the El Mercado district to the solicitations for invites to the Great Empire, and even the traveling Caravans, it is a transient place; people are always on the move on the way to the Great Empire or a trek through the Dividing Range to the Royaume De Satoshi. Commerce uses derivations of LTT such as LTTE, LTTB, and LTTC.

## GEOGRAPHY

COASTLINE BORDERS HIGHEST POINT LOWEST POINT PLOTS SCALE

193.03 KM (119.94 MILES) OCEAN, THE GREAT EMPIRE MT ELEUTHERIA +1392 M PUERTO DE LTT 0 M 1045

1:50000

## H.M. LNFT Land Registry

T0396-221121

TITLE NUMBER

ADMINISTRATIVE AREA **TERRITORIO LTT ST** 

ISSUED 22 November 2021

SCALE **1/50000** 

OWNER ENTITLEMENT

Type W-T: Share of 0.1% of all BUN sales (rewarded in Credits) plus 1% of all LTT redeemed based on number of NFT Stories minted; Mint 4 NFT Stories