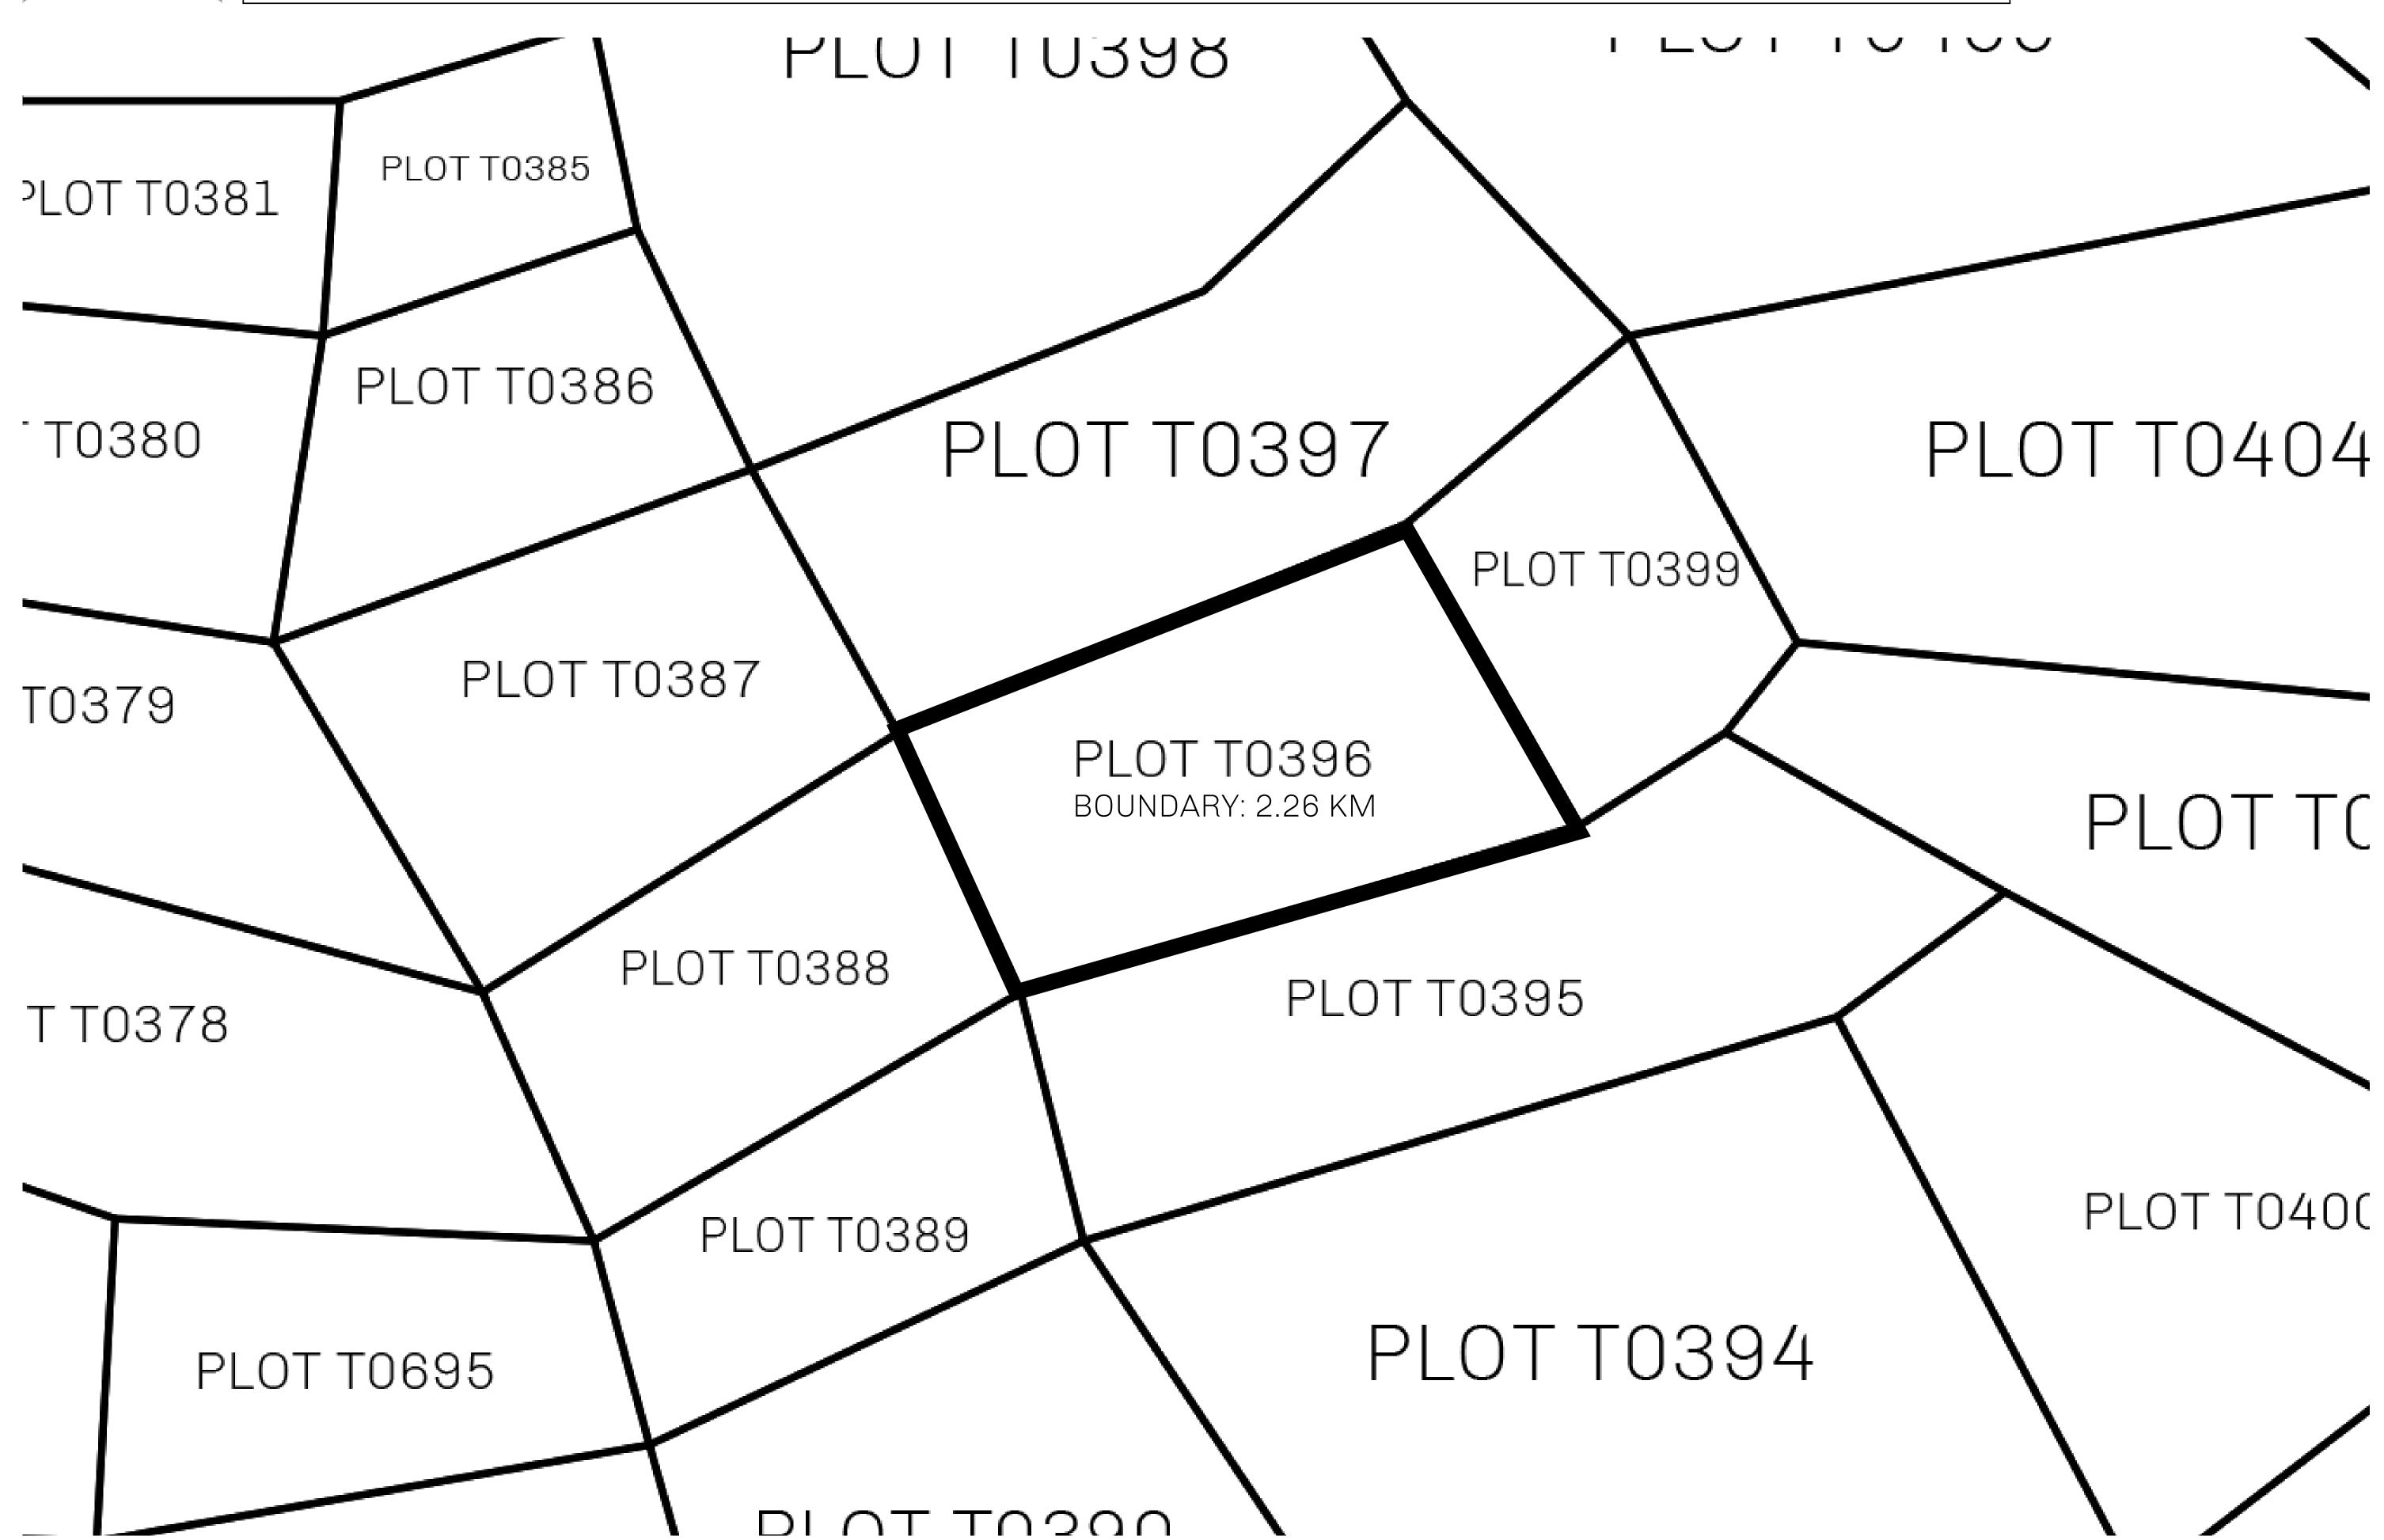

## H.M. LNFT Land Registry

T0396-221121

TITLE NUMBER

ADMINISTRATIVE AREA **TERRITORIO LTT ST** 

ISSUED 22 November 2021

SCALE **1/50000** 

OWNER ENTITLEMENT

Type W-T: Share of 0.1% of all BUN sales (rewarded in Credits) plus 1% of all LTT redeemed based on number of NFT Stories minted; Mint 4 NFT Stories