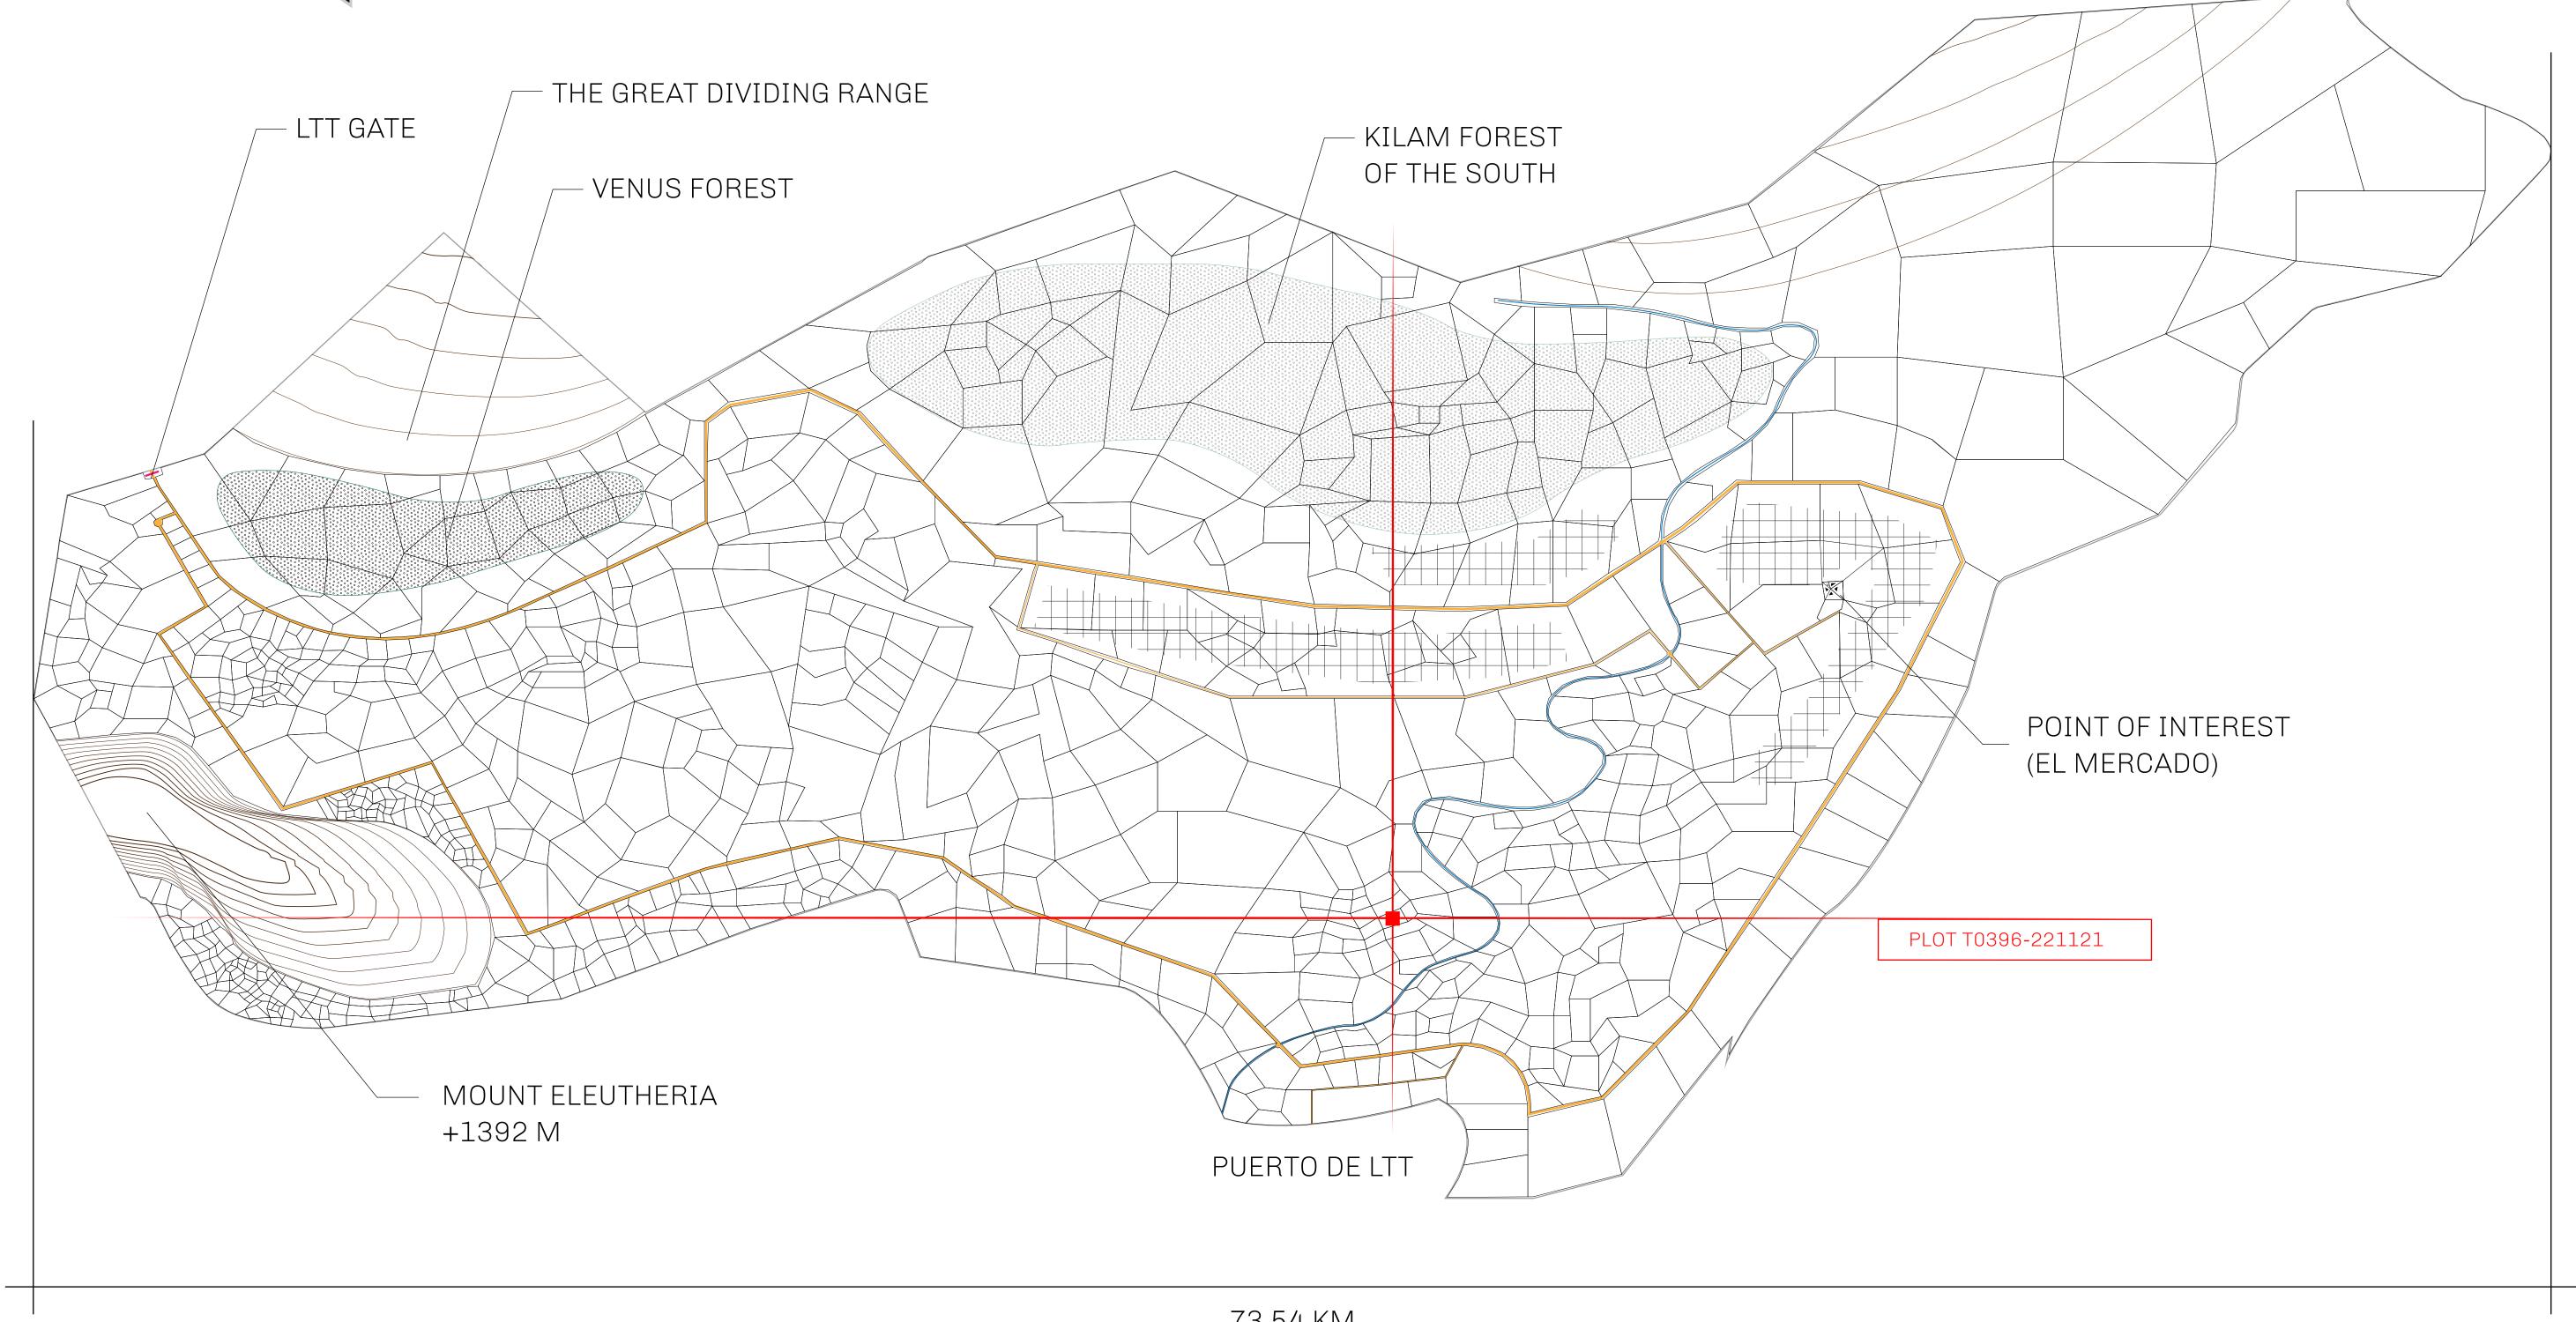

## THE SPANISH ARMADA

The most flamboyant of all of the states, this Spanish-speaking territory houses a clash of cultures. From the LTT trades in the El Mercado district to the solicitations for invites to the Great Empire, and even the traveling Caravans, it is a transient place; people are always on the move on the way to the Great Empire or a trek through the Dividing Range to the Royaume De Satoshi. Commerce uses derivations of LTT such as LTTE, LTTB, and LTTC.

## GEOGRAPHY

COASTLINE BORDERS HIGHEST POINT LOWEST POINT PLOTS SCALE

193.03 KM (119.94 MILES) OCEAN, THE GREAT EMPIRE MT ELEUTHERIA +1392 M PUERTO DE LTT 0 M 1045

1:50000

## H.M. LNFT Land Registry

T0396-221121

TITLE NUMBER

ADMINISTRATIVE AREA **TERRITORIO LTT ST** 

ISSUED 22 November 2021

SCALE **1/50000** 

OWNER ENTITLEMENT

Type W-T: Share of 0.1% of all BUN sales (rewarded in Credits) plus 1% of all LTT redeemed based on number of NFT Stories minted; Mint 4 NFT Stories